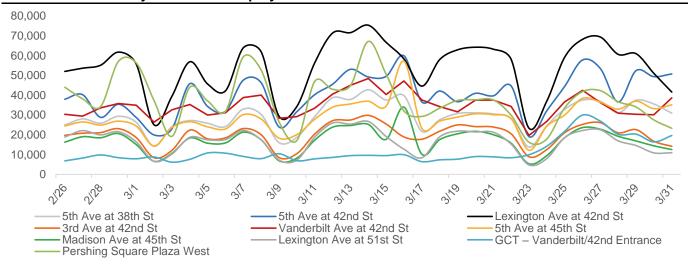

### **Pedestrian Counts by Location Group by Date**

#### **Pedestrian Counts by Location Group by Date**

|            | 5th Ave at<br>38th St | 5th Ave at<br>42nd St | Lexington<br>Ave at 42nd<br>St | 3rd Ave at<br>42nd St | Vanderbilt Ave<br>at 42nd St | 5th Ave at<br>45th St | Madison<br>Ave at 45th<br>St | Lexington<br>Ave at 51st<br>St |  |
|------------|-----------------------|-----------------------|--------------------------------|-----------------------|------------------------------|-----------------------|------------------------------|--------------------------------|--|
| 02/26/2024 | 24,927                | 37,972                | 52,015                         | 19,728                | 30,363                       | 24,434                | 16,261                       | 18,873                         |  |
| 02/27/2024 | 28,022                | 40,225                | 53,654                         | 20,828                | 29,417                       | 26,502                | 19,024                       | 22,100                         |  |
| 02/28/2024 | 25,866                | 28,818                | 55,131                         | 21,087                | 33,613                       | 24,920                | 18,487                       | 19,952                         |  |
| 02/29/2024 | 29,344                | 35,425                | 61,777                         | 23,090                | 35,772                       | 26,884                | 20,613                       | 21,562                         |  |
| 03/01/2024 | 26,274                | 28,728                | 55,726                         | 18,605                | 34,903                       | 24,383                | 15,071                       | 16,446                         |  |
| 03/02/2024 | 14,184                | 19,924                | 25,030                         | 8,388                 | 26,377                       | 14,349                | 6,601                        | 6,566                          |  |
| 03/03/2024 | 24,171                | 23,013                | 39,464                         | 12,138                | 32,589                       | 23,695                | 10,632                       | 10,287                         |  |
| 03/04/2024 | 27,183                | 45,769                | 56,883                         | 22,347                | 35,325                       | 26,601                | 18,389                       | 18,740                         |  |
| 03/05/2024 | 25,816                | 34,322                | 45,644                         | 17,963                | 29,933                       | 24,022                | 15,752                       | 17,454                         |  |
| 03/06/2024 | 24,126                | 31,827                | 42,217                         | 18,434                | 31,120                       | 22,929                | 15,913                       | 17,597                         |  |
| 03/07/2024 | 33,023                | 47,621                | 63,970                         | 23,139                | 38,822                       | 30,186                | 21,323                       | 22,164                         |  |
| 03/08/2024 | 30,246                | 46,255                | 61,882                         | 20,014                | 40,035                       | 27,945                | 17,470                       | 17,443                         |  |
| 03/09/2024 | 16,016                | 23,953                | 29,391                         | 8,487                 | 28,366                       | 18,292                | 6,893                        | 7,231                          |  |
| 03/10/2024 | 18,717                | 31,680                | 34,349                         | 10,470                | 29,174                       | 20,097                | 8,204                        | 7,231                          |  |
| 03/11/2024 | 29,190                | 40,288                | 56,375                         | 20,370                | 33,456                       | 27,852                | 17,317                       | 18,830                         |  |
| 03/12/2024 | 38,704                | 45,549                | 71,397                         | 27,098                | 40,490                       | 33,922                | 23,848                       | 25,942                         |  |
| 03/13/2024 | 37,853                | 53,070                | 71,615                         | 27,465                | 45,008                       | 35,566                | 24,699                       | 25,379                         |  |
| 03/14/2024 | 42,763                | 49,221                | 75,364                         | 29,810                | 48,434                       | 36,943                | 25,241                       | 26,725                         |  |
| 03/15/2024 | 37,595                | 49,549                | 66,683                         | 25,421                | 40,379                       | 34,488                | 17,684                       | 19,138                         |  |
| 03/16/2024 | 39,764                | 59,912                | 58,281                         | 18,877                | 47,219                       | 57,143                | 33,956                       | 12,705                         |  |
| 03/17/2024 | 21,701                | 36,613                | 44,589                         | 17,784                | 37,554                       | 23,270                | 10,167                       | 8,370                          |  |
| 03/18/2024 | 27,574                | 42,115                | 58,011                         | 21,795                | 34,196                       | 26,925                | 17,556                       | 18,978                         |  |
| 03/19/2024 | 30,777                | 36,711                | 62,927                         | 24,987                | 31,561                       | 28,929                | 20,488                       | 21,841                         |  |
| 03/20/2024 | 31,062                | 40,941                | 64,244                         | 24,138                | 37,474                       | 30,606                | 21,744                       | 21,417                         |  |
| 03/21/2024 | 30,542                | 39,671                | 63,251                         | 23,914                | 37,606                       | 30,149                | 20,044                       | 21,284                         |  |
| 03/22/2024 | 28,085                | 44,674                | 58,138                         | 20,492                | 34,297                       | 28,152                | 15,768                       | 15,300                         |  |
| 03/23/2024 | 13,759                | 19,090                | 23,332                         | 8,927                 | 19,684                       | 12,146                | 5,325                        | 4,783                          |  |
| 03/24/2024 | 24,597                | 32,152                | 37,039                         | 12,538                | 26,787                       | 24,324                | 9,459                        | 7,999                          |  |
| 03/25/2024 | 32,871                | 44,455                | 59,192                         | 21,070                | 36,663                       | 29,996                | 18,525                       | 18,600                         |  |
| 03/26/2024 | 37,490                | 57,790                | 68,214                         | 25,240                | 42,446                       | 38,400                | 23,631                       | 22,141                         |  |
| 03/27/2024 | 36,928                | 53,448                | 69,388                         | 26,127                | 36,237                       | 36,491                | 22,807                       | 22,518                         |  |
| 03/28/2024 | 31,138                | 36,567                | 60,623                         | 20,992                | 30,899                       | 32,942                | 19,212                       | 16,908                         |  |
| 03/29/2024 | 37,480                | 52,409                | 60,964                         | 22,603                | 30,341                       | 37,004                | 16,894                       | 14,581                         |  |
| 03/30/2024 | 35,517                | 49,371                | 50,994                         | 16,702                | 30,149                       | 33,185                | 14,401                       | 10,860                         |  |
| 03/31/2024 | 30,923                | 50,750                | 41,590                         | 14,170                | 38,691                       | 35,156                | 12,548                       | 10,945                         |  |

Pedestrian Counts by Location Group by Date cont.

|            | GCT –<br>Vanderbilt/4 | Pershing     |
|------------|-----------------------|--------------|
|            | 2nd                   | Square Plaza |
|            | Entrance              | West         |
| 02/26/2024 | 6,829                 | 44,021       |
| 02/27/2024 | 8,246                 | 38,130       |
| 02/28/2024 | 9,828                 | 34,201       |
| 02/29/2024 | 8,439                 | 57,047       |
| 03/01/2024 | 7,891                 | 56,310       |
| 03/02/2024 | 8,783                 | 37,266       |
| 03/03/2024 | 6,154                 | 19,219       |
| 03/04/2024 | 7,602                 | 44,008       |
| 03/05/2024 | 10,822                | 37,071       |
| 03/06/2024 | 10,701                | 31,872       |
| 03/07/2024 | 9,069                 | 59,408       |
| 03/08/2024 | 7,954                 | 52,611       |
| 03/09/2024 | 10,417                | 26,521       |
| 03/10/2024 | 6,877                 | 17,151       |
| 03/11/2024 | 7,847                 | 46,975       |
| 03/12/2024 | 8,569                 | 42,964       |
| 03/13/2024 | 9,473                 | 44,853       |
| 03/14/2024 | 9,618                 | 67,188       |
| 03/15/2024 | 9,488                 | 50,558       |
| 03/16/2024 | 9,938                 | 32,034       |
| 03/17/2024 | 6,436                 | 29,257       |
| 03/18/2024 | 7,335                 | 33,439       |
| 03/19/2024 | 7,688                 | 37,354       |
| 03/20/2024 | 8,990                 | 37,678       |
| 03/21/2024 | 8,850                 | 37,631       |
| 03/22/2024 | 8,411                 | 29,853       |
| 03/23/2024 | 9,946                 | 16,258       |
| 03/24/2024 | 14,248                | 17,894       |
| 03/25/2024 | 21,770                | 33,640       |
| 03/26/2024 | 29,956                | 41,797       |
| 03/27/2024 | 26,880                | 42,302       |
| 03/28/2024 | 20,258                | 36,673       |
| 03/29/2024 | 20,313                | 34,040       |
| 03/30/2024 | 16,392                | 27,490       |
|            | 19,635                | 23,274       |