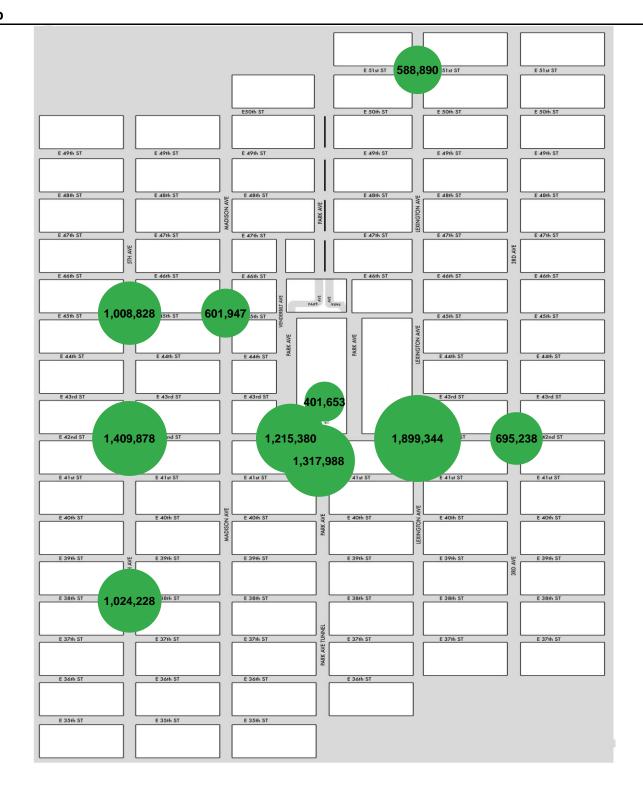

#### Мар

<sup>\*</sup>Throughout this report, month-on-month trends are calculated using daily averages