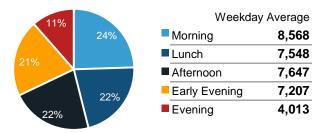

Location started April 2021

Weekday Average

10,837

8,729 9,499

9,321

3,782

| 1          | <b>Neekend</b> | Average |
|------------|----------------|---------|
| Morning    |                | 4,471   |
| Lunch      |                | 6,206   |
| ■ Afternoo | n              | 5,918   |
| Early Eve  | ening          | 4,826   |
| Evening    |                | 2,173   |
|            |                |         |