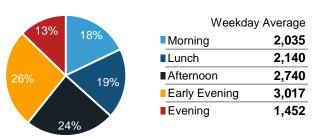

2,500

4,462

11,054

10,494

8,573

2,615

| Weekend       | Average |
|---------------|---------|
| Morning       | 1,683   |
| Lunch         | 3,848   |
| ■ Afternoon   | 2,821   |
| Early Evening | 2,102   |
| Evening       | 1,108   |