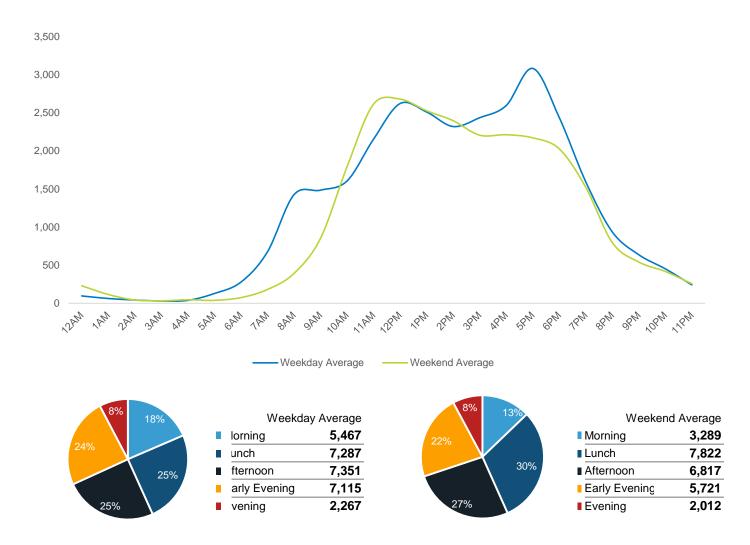

| Weekend       | d Average |
|---------------|-----------|
| Morning       | 4,849     |
| Lunch         | 10,160    |
| Afternoon     | 8,541     |
| Early Evening | 7,136     |
| ■ Evening     | 3,421     |
|               |           |

| Weekend       | d Average |
|---------------|-----------|
| Morning       | 5,351     |
| Lunch         | 8,206     |
| ■ Afternoon   | 7,022     |
| Early Evening | 5,732     |
| Evening       | 3,896     |

2,500

4,462

11,054

10,494

8,573

2,615

| Weekend       | Average |
|---------------|---------|
| Morning       | 1,683   |
| Lunch         | 3,848   |
| ■ Afternoon   | 2,821   |
| Early Evening | 2,102   |
| Evening       | 1,108   |