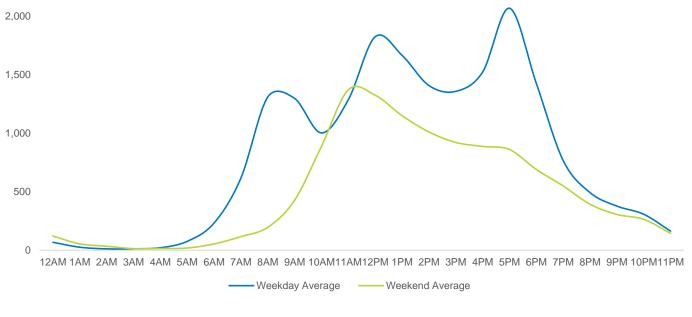

2,500

4,462

11,054

10,494

8,573

2,615

| Weekend       | Average |
|---------------|---------|
| Morning       | 1,683   |
| Lunch         | 3,848   |
| ■ Afternoon   | 2,821   |
| Early Evening | 2,102   |
| Evening       | 1,108   |