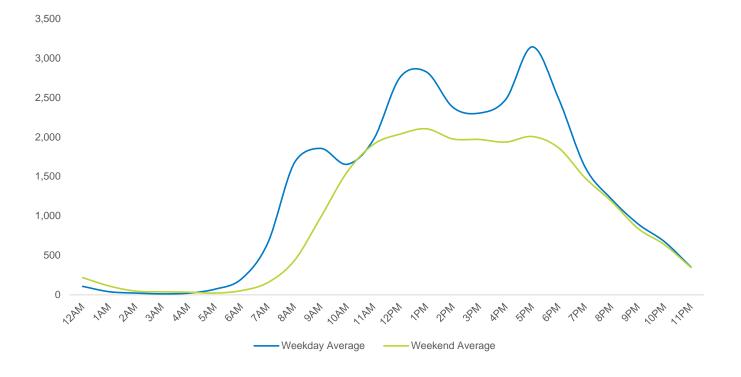

| Weekend       | d Average |
|---------------|-----------|
| Morning       | 4,849     |
| Lunch         | 10,160    |
| Afternoon     | 8,541     |
| Early Evening | 7,136     |
| ■ Evening     | 3,421     |
|               |           |

| Weekend       | d Average |
|---------------|-----------|
| Morning       | 5,351     |
| Lunch         | 8,206     |
| ■ Afternoon   | 7,022     |
| Early Evening | 5,732     |
| Evening       | 3,896     |

2,500

4,462

11,054

10,494

8,573

2,615

| Weekend       | Average |
|---------------|---------|
| Morning       | 1,683   |
| Lunch         | 3,848   |
| ■ Afternoon   | 2,821   |
| Early Evening | 2,102   |
| Evening       | 1,108   |

Location started April 2021

Weekday Average

10,837

8,729 9,499

9,321

3,782

| 1          | <b>Neekend</b> | Average |
|------------|----------------|---------|
| Morning    |                | 4,471   |
| Lunch      |                | 6,206   |
| ■ Afternoo | n              | 5,918   |
| Early Eve  | ening          | 4,826   |
| Evening    |                | 2,173   |
|            |                |         |