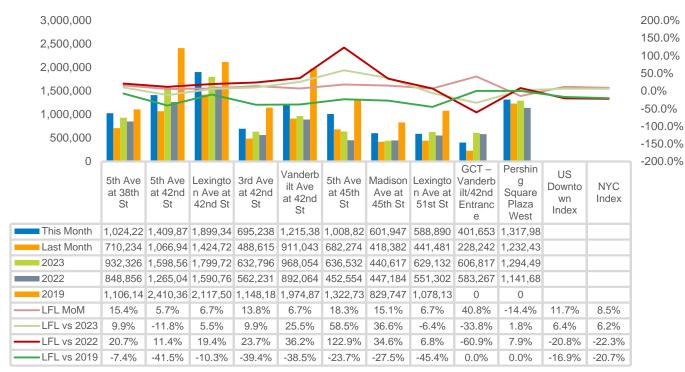

#### Мар

<sup>\*</sup>Throughout this report, month-on-month trends are calculated using daily averages