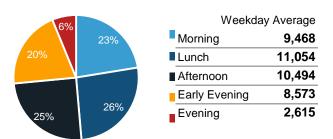

2,500

4,462

11,054

10,494

8,573

2,615

| Weekend       | Average |
|---------------|---------|
| Morning       | 1,683   |
| Lunch         | 3,848   |
| ■ Afternoon   | 2,821   |
| Early Evening | 2,102   |
| Evening       | 1,108   |