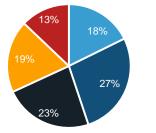

| Weekend       | d Average |
|---------------|-----------|
| Morning       | 4,849     |
| Lunch         | 10,160    |
| Afternoon     | 8,541     |
| Early Evening | 7,136     |
| ■ Evening     | 3,421     |
|               |           |

| Weekend       | d Average |
|---------------|-----------|
| Morning       | 5,351     |
| Lunch         | 8,206     |
| ■ Afternoon   | 7,022     |
| Early Evening | 5,732     |
| Evening       | 3,896     |