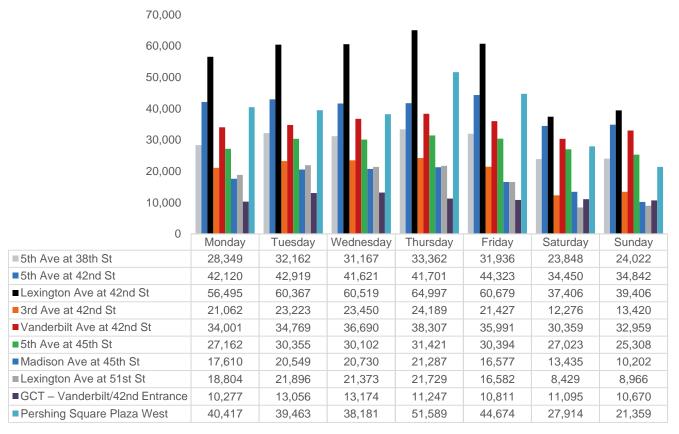

#### Average Pedestrian Counts by Weekday

<sup>\*</sup>Counts for Grand Central Terminal are only for the entrance to Grand Central Terminal corner of Vanderbilt Ave and 42nd St.

|                        | Monday | Tuesday | Wednesday | Thursday | Friday | Saturday | Sunday |
|------------------------|--------|---------|-----------|----------|--------|----------|--------|
| March Daily Average    | 28,349 | 32,162  | 31,167    | 33,362   | 31,936 | 23,848   | 24,022 |
| February Daily Average | 24,321 | 25,586  | 29,117    | 28,915   | 26,230 | 24,890   | 18,501 |
| MoM% Change            | 16.6%  | 25.7%   | 7.0%      | 15.4%    | 21.8%  | -4.2%    | 29.8%  |
| 2023 Daily Average     | 23,275 | 26,612  | 30,072    | 31,150   | 29,240 | 24,559   | 21,558 |
| % v 2023 Change        | 21.8%  | 20.9%   | 3.6%      | 7.1%     | 9.2%   | -2.9%    | 11.4%  |
| 2022 Daily Average     | 22,915 | 26,768  | 25,332    | 26,613   | 28,057 | 22,810   | 17,277 |
| % v 2022 Change        | 23.7%  | 20.2%   | 23.0%     | 25.4%    | 13.8%  | 4.6%     | 39.0%  |
| 2019 Daily Average     | 32,708 | 35,104  | 35,255    | 36,415   | 36,734 | 26,167   | 18,845 |
| % v 2019 Change        | -13.3% | -8.4%   | -11.6%    | -8.4%    | -13.1% | -8.9%    | 27.5%  |

|                        | Monday | Tuesday | Wednesday | Thursday | Friday | Saturday | Sunday |
|------------------------|--------|---------|-----------|----------|--------|----------|--------|
| March Daily Average    | 42,120 | 42,919  | 41,621    | 41,701   | 44,323 | 34,450   | 34,842 |
| February Daily Average | 36,909 | 35,966  | 45,672    | 47,087   | 39,277 | 34,769   | 27,057 |
| MoM% Change            | 14.1%  | 19.3%   | -8.9%     | -11.4%   | 12.8%  | -0.9%    | 28.8%  |
| 2023 Daily Average     | 41,897 | 43,247  | 52,315    | 54,426   | 50,838 | 42,553   | 34,437 |
| % v 2023 Change        | 0.5%   | -0.8%   | -20.4%    | -23.4%   | -12.8% | -19.0%   | 1.2%   |
| 2022 Daily Average     | 33,377 | 26,768  | 25,332    | 26,613   | 28,057 | 22,810   | 17,277 |
| % v 2022 Change        | 26.2%  | 60.3%   | 64.3%     | 56.7%    | 58.0%  | 51.0%    | 101.7% |
| 2019 Daily Average     | 69,224 | 74,399  | 78,322    | 79,346   | 77,205 | 63,243   | 40,334 |
| % v 2019 Change        | -39.2% | -42.3%  | -46.9%    | -47.4%   | -42.6% | -45.5%   | -13.6% |

|                        | Monday | Tuesday | Wednesday | Thursday | Friday | Saturday | Sunday |
|------------------------|--------|---------|-----------|----------|--------|----------|--------|
| March Daily Average    | 56,495 | 60,367  | 60,519    | 64,997   | 60,679 | 37,406   | 39,406 |
| February Daily Average | 49,619 | 52,060  | 61,392    | 62,087   | 56,135 | 42,274   | 32,614 |
| MoM% Change            | 13.9%  | 16.0%   | -1.4%     | 4.7%     | 8.1%   | -11.5%   | 20.8%  |
| 2023 Daily Average     | 53,624 | 49,678  | 53,216    | 64,040   | 57,678 | 44,866   | 36,844 |
| % v 2023 Change        | 5.4%   | 21.5%   | 13.7%     | 1.5%     | 5.2%   | -16.6%   | 7.0%   |
| 2022 Daily Average     | 52,403 | 47,119  | 38,259    | 60,052   | 54,676 | 35,646   | 29,997 |
| % v 2022 Change        | 7.8%   | 28.1%   | 58.2%     | 8.2%     | 11.0%  | 4.9%     | 31.4%  |
| 2019 Daily Average     | 61,725 | 66,618  | 68,802    | 71,015   | 69,843 | 50,359   | 35,138 |
| % v 2019 Change        | -8.5%  | -9.4%   | -12.0%    | -8.5%    | -13.1% | -25.7%   | 12.1%  |

|                        | Monday | Tuesday | Wednesday | Thursday | Friday | Saturday | Sunday |
|------------------------|--------|---------|-----------|----------|--------|----------|--------|
| March Daily Average    | 21,062 | 23,223  | 23,450    | 24,189   | 21,427 | 12,276   | 13,420 |
| February Daily Average | 16,623 | 19,295  | 22,329    | 22,509   | 18,524 | 12,959   | 9,915  |
| MoM% Change            | 26.7%  | 20.4%   | 5.0%      | 7.5%     | 15.7%  | -5.3%    | 35.4%  |
| 2023 Daily Average     | 17,167 | 19,886  | 22,392    | 22,022   | 19,685 | 13,048   | 12,360 |
| % v 2023 Change        | 22.7%  | 16.8%   | 4.7%      | 9.8%     | 8.8%   | -5.9%    | 8.6%   |
| 2022 Daily Average     | 15,861 | 47,119  | 38,259    | 60,052   | 54,676 | 35,646   | 29,997 |
| % v 2022 Change        | 32.8%  | -50.7%  | -38.7%    | -59.7%   | -60.8% | -65.6%   | -55.3% |
| 2019 Daily Average     | 38,566 | 40,489  | 40,453    | 38,770   | 37,855 | 18,707   | 14,797 |
| % v 2019 Change        | -45.4% | -42.6%  | -42.0%    | -37.6%   | -43.4% | -34.4%   | -9.3%  |

|                        | Monday | Tuesday | Wednesday | Thursday | Friday | Saturday | Sunday |
|------------------------|--------|---------|-----------|----------|--------|----------|--------|
| March Daily Average    | 34,001 | 34,769  | 36,690    | 38,307   | 35,991 | 30,359   | 32,959 |
| February Daily Average | 29,868 | 29,454  | 36,113    | 36,801   | 33,713 | 35,278   | 26,535 |
| MoM% Change            | 13.8%  | 18.0%   | 1.6%      | 4.1%     | 6.8%   | -13.9%   | 24.2%  |
| 2023 Daily Average     | 26,321 | 26,706  | 29,696    | 30,301   | 28,907 | 26,336   | 25,346 |
| % v 2023 Change        | 29.2%  | 30.2%   | 23.6%     | 26.4%    | 24.5%  | 15.3%    | 30.0%  |
| 2022 Daily Average     | 21,890 | 25,373  | 26,178    | 27,150   | 29,525 | 26,809   | 21,488 |
| % v 2022 Change        | 55.3%  | 37.0%   | 40.2%     | 41.1%    | 21.9%  | 13.2%    | 53.4%  |
| 2019 Daily Average     | 54,696 | 58,854  | 61,096    | 61,475   | 62,569 | 56,918   | 39,366 |
| % v 2019 Change        | -37.8% | -40.9%  | -39.9%    | -37.7%   | -42.5% | -46.7%   | -16.3% |

|                        | Monday | Tuesday | Wednesday | Thursday | Friday | Saturday | Sunday |
|------------------------|--------|---------|-----------|----------|--------|----------|--------|
| March Daily Average    | 27,162 | 30,355  | 30,102    | 31,421   | 30,394 | 27,023   | 25,308 |
| February Daily Average | 23,266 | 23,218  | 27,505    | 27,308   | 26,277 | 24,053   | 18,942 |
| MoM% Change            | 16.7%  | 30.7%   | 9.4%      | 15.1%    | 15.7%  | 12.3%    | 33.6%  |
| 2023 Daily Average     | 13,538 | 19,258  | 16,889    | 22,311   | 22,467 | 16,206   | 16,637 |
| % v 2023 Change        | 100.6% | 57.6%   | 78.2%     | 40.8%    | 35.3%  | 66.7%    | 52.1%  |
| 2022 Daily Average     | 11,724 | 13,957  | 10,598    | 15,902   | 15,775 | 9,739    | 12,816 |
| % v 2022 Change        | 131.7% | 117.5%  | 184.0%    | 97.6%    | 92.7%  | 177.5%   | 97.5%  |
| 2019 Daily Average     | 37,676 | 39,677  | 40,605    | 41,602   | 43,338 | 35,991   | 25,658 |
| % v 2019 Change        | -27.9% | -23.5%  | -25.9%    | -24.5%   | -29.9% | -24.9%   | -1.4%  |

|                        | Monday | Tuesday | Wednesday | Thursday | Friday | Saturday | Sunday |
|------------------------|--------|---------|-----------|----------|--------|----------|--------|
| March Daily Average    | 17,610 | 20,549  | 20,730    | 21,287   | 16,577 | 13,435   | 10,202 |
| February Daily Average | 14,463 | 16,549  | 20,365    | 20,072   | 14,447 | 10,623   | 8,078  |
| MoM% Change            | 21.8%  | 24.2%   | 1.8%      | 6.1%     | 14.7%  | 26.5%    | 26.3%  |
| 2023 Daily Average     | 10,765 | 11,224  | 20,356    | 14,875   | 12,826 | 10,183   | 7,895  |
| % v 2023 Change        | 63.6%  | 83.1%   | 1.8%      | 43.1%    | 29.3%  | 31.9%    | 29.2%  |
| 2022 Daily Average     | 12,972 | 15,826  | 15,271    | 17,590   | 12,963 | 8,435    | 6,380  |
| % v 2022 Change        | 35.8%  | 29.8%   | 35.8%     | 21.0%    | 27.9%  | 59.3%    | 59.9%  |
| 2019 Daily Average     | 25,385 | 28,005  | 29,442    | 29,507   | 27,711 | 17,047   | 8,852  |
| % v 2019 Change        | -30.6% | -26.6%  | -29.6%    | -27.9%   | -40.2% | -21.2%   | 15.2%  |

|                        | Monday | Tuesday | Wednesday | Thursday | Friday | Saturday | Sunday |
|------------------------|--------|---------|-----------|----------|--------|----------|--------|
| March Daily Average    | 18,804 | 21,896  | 21,373    | 21,729   | 16,582 | 8,429    | 8,966  |
| February Daily Average | 16,373 | 17,878  | 21,564    | 21,810   | 16,050 | 9,553    | 7,143  |
| MoM% Change            | 14.8%  | 22.5%   | -0.9%     | -0.4%    | 3.3%   | -11.8%   | 25.5%  |
| 2023 Daily Average     | 22,273 | 12,775  | 19,950    | 23,892   | 21,158 | 13,275   | 12,503 |
| % v 2023 Change        | -15.6% | 71.4%   | 7.1%      | -9.1%    | -21.6% | -36.5%   | -28.3% |
| 2022 Daily Average     | 20,984 | 12,098  | 14,198    | 22,356   | 19,887 | 10,553   | 10,183 |
| % v 2022 Change        | -10.4% | 81.0%   | 50.5%     | -2.8%    | -16.6% | -20.1%   | -12.0% |
| 2019 Daily Average     | 33,869 | 37,019  | 39,211    | 39,574   | 35,745 | 17,753   | 12,456 |
| % v 2019 Change        | -44.5% | -40.9%  | -45.5%    | -45.1%   | -53.6% | -52.5%   | -28.0% |

|                        | Monday | Tuesday | Wednesday | Thursday | Friday | Saturday | Sunday |
|------------------------|--------|---------|-----------|----------|--------|----------|--------|
| March Daily Average    | 10,277 | 13,056  | 13,174    | 11,247   | 10,811 | 11,095   | 10,670 |
| February Daily Average | 7,178  | 8,407   | 8,860     | 8,771    | 9,906  | 7,873    | 6,067  |
| MoM% Change            | 43.2%  | 55.3%   | 48.7%     | 28.2%    | 9.1%   | 40.9%    | 75.9%  |
| 2023 Daily Average     | 16,768 | 18,842  | 19,919    | 20,184   | 17,548 | 14,318   | 13,784 |
| % v 2023 Change        | -38.7% | -30.7%  | -33.9%    | -44.3%   | -38.4% | -22.5%   | -22.6% |
| 2022 Daily Average     | 15,346 | 17,618  | 18,495    | 18,976   | 17,942 | 15,641   | 12,636 |
| % v 2022 Change        | -33.0% | -25.9%  | -28.8%    | -40.7%   | -39.7% | -29.1%   | -15.6% |

Location started April 2021

| March Daily Average    | Monday<br><b>40,417</b> | Tuesday<br><b>39,463</b> | Wednesday<br>38,181 | Thursday <b>51,589</b> | Friday<br><b>44,674</b> | Saturday<br><b>27,914</b> | Sunday<br><b>21,359</b> |
|------------------------|-------------------------|--------------------------|---------------------|------------------------|-------------------------|---------------------------|-------------------------|
| February Daily Average | 37,383                  | 41,892                   | 52,766              | 49,856                 | 61,597                  | 49,232                    | 15,383                  |
| MoM% Change            | 8.1%                    | -5.8%                    | -27.6%              | 3.5%                   | -27.5%                  | -43.3%                    | 38.8%                   |
| 2023 Daily Average     | 36,934                  | 36,999                   | 39,878              | 48,836                 | 43,550                  | 34,898                    | 17,805                  |
| % v 2023 Change        | 9.4%                    | 6.7%                     | -4.3%               | 5.6%                   | 2.6%                    | -20.0%                    | 20.0%                   |
| 2022 Daily Average     | 36,100                  | 35,088                   | 28,324              | 45,693                 | 40,915                  | 27,753                    | 14,463                  |
| % v 2022 Change        | 12.0%                   | 12.5%                    | 34.8%               | 12.9%                  | 9.2%                    | 0.6%                      | 47.7%                   |