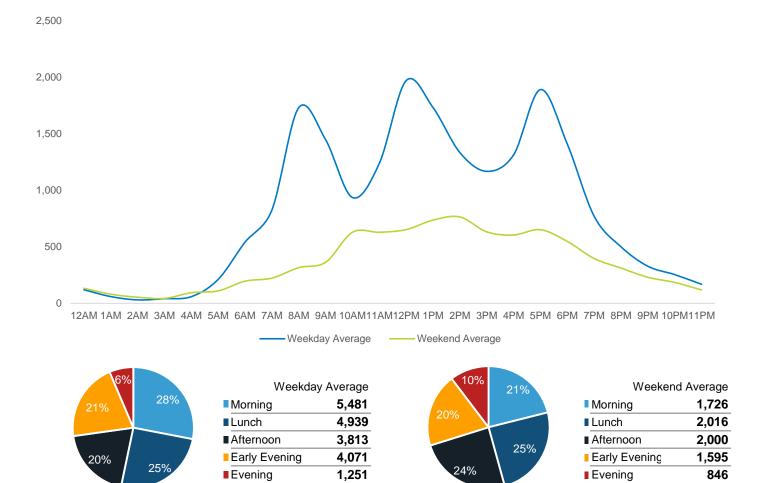

| Weekend       | d Average |
|---------------|-----------|
| Morning       | 4,849     |
| Lunch         | 10,160    |
| Afternoon     | 8,541     |
| Early Evening | 7,136     |
| ■ Evening     | 3,421     |
|               |           |