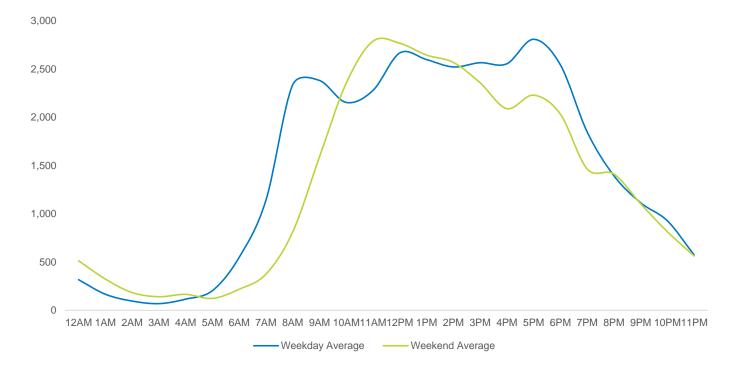

2,500

4,462

11,054

10,494

8,573

2,615

| Weekend       | Average |
|---------------|---------|
| Morning       | 1,683   |
| Lunch         | 3,848   |
| ■ Afternoon   | 2,821   |
| Early Evening | 2,102   |
| Evening       | 1,108   |