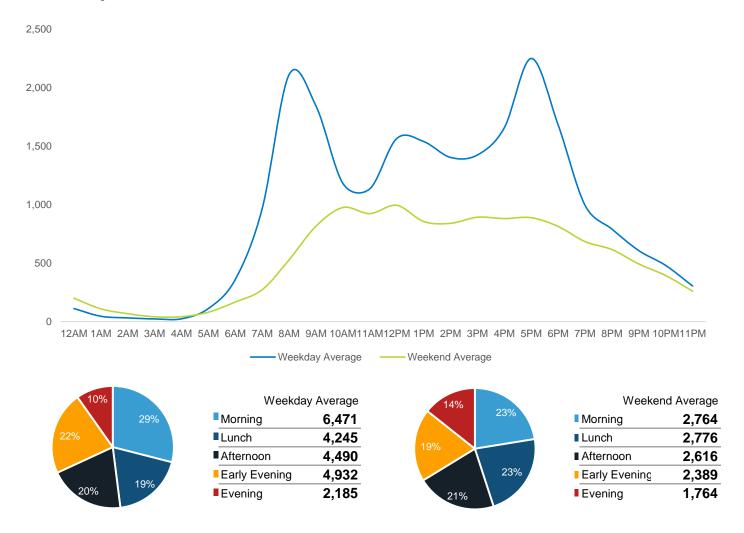

| Weekend       | d Average |
|---------------|-----------|
| Morning       | 5,351     |
| Lunch         | 8,206     |
| ■ Afternoon   | 7,022     |
| Early Evening | 5,732     |
| Evening       | 3,896     |