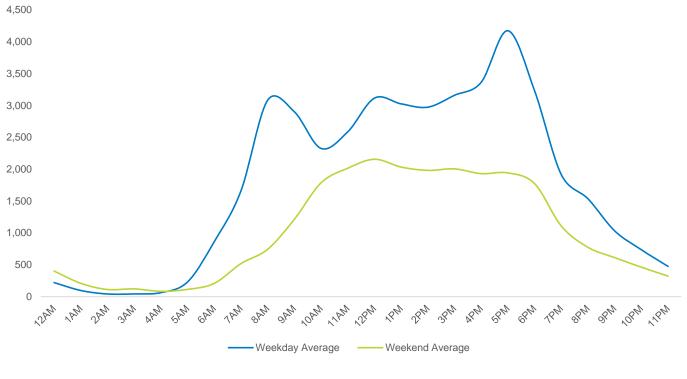

9                   | 39,878              | 48,836                 | 43,550                  | 34,898                    | 17,805                  |
| % v 2023 Change        | 9.4%                    | 6.7%                     | -4.3%               | 5.6%                   | 2.6%                    | -20.0%                    | 20.0%                   |
| 2022 Daily Average     | 36,100                  | 35,088                   | 28,324              | 45,693                 | 40,915                  | 27,753                    | 14,463                  |
| % v 2022 Change        | 12.0%                   | 12.5%                    | 34.8%               | 12.9%                  | 9.2%                    | 0.6%                      | 47.7%                   |

Location started April 2021



Weekday Average

10,837

8,729 9,499

9,321

3,782





| 1          | <b>Neekend</b> | Average |
|------------|----------------|---------|
| Morning    |                | 4,471   |
| Lunch      |                | 6,206   |
| ■ Afternoo | n              | 5,918   |
| Early Eve  | ening          | 4,826   |
| Evening    |                | 2,173   |
|            |                |         |



### **Pedestrian Counts by Location Group by Date**



#### **Pedestrian Counts by Location Group by Date**

|            | 5th Ave at<br>38th St | 5th Ave at<br>42nd St | Lexington<br>Ave at 42nd<br>St | 3rd Ave at<br>42nd St | Vanderbilt Ave<br>at 42nd St | 5th Ave at<br>45th St | Madison<br>Ave at 45th<br>St | Lexington<br>Ave at 51st<br>St |  |
|------------|-----------------------|--------------