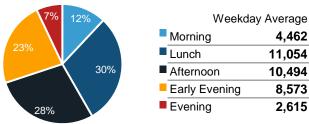

2,500

4,462

11,054

10,494

8,573

2,615

| Weekend       | Average |
|---------------|---------|
| Morning       | 1,683   |
| Lunch         | 3,848   |
| ■ Afternoon   | 2,821   |
| Early Evening | 2,102   |
| Evening       | 1,108   |