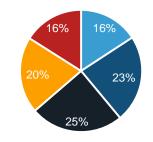

| Weekend       | d Average |
|---------------|-----------|
| Morning       | 5,351     |
| Lunch         | 8,206     |
| ■ Afternoon   | 7,022     |
| Early Evening | 5,732     |
| Evening       | 3,896     |