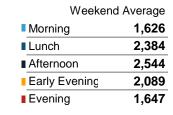

| Weekend       | d Average |
|---------------|-----------|
| Morning       | 4,849     |
| Lunch         | 10,160    |
| Afternoon     | 8,541     |
| Early Evening | 7,136     |
| ■ Evening     | 3,421     |
|               |           |