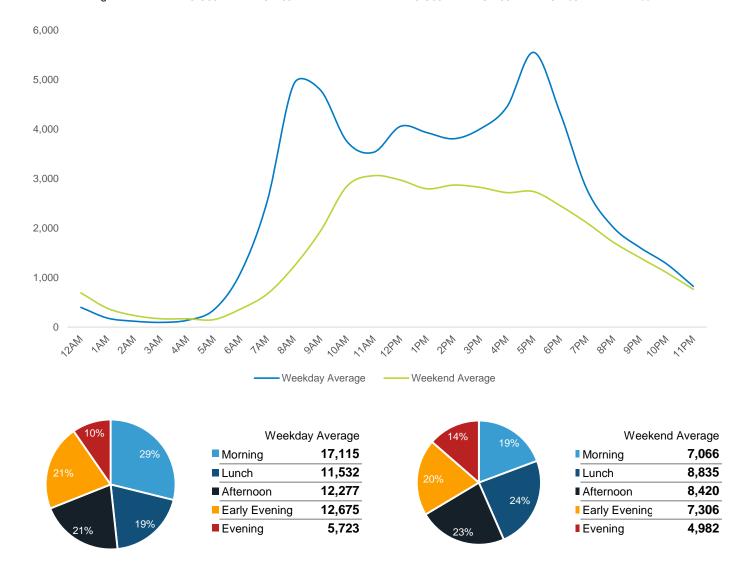

| Weekend       | d Average |
|---------------|-----------|
| Morning       | 4,849     |
| Lunch         | 10,160    |
| Afternoon     | 8,541     |
| Early Evening | 7,136     |
| ■ Evening     | 3,421     |
|               |           |