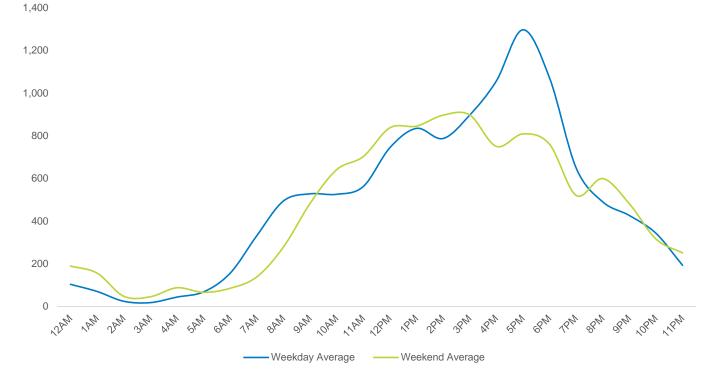

| Weekend       | d Average |
|---------------|-----------|
| Morning       | 5,351     |
| Lunch         | 8,206     |
| ■ Afternoon   | 7,022     |
| Early Evening | 5,732     |
| Evening       | 3,896     |