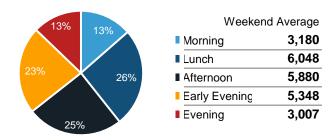

| Weekend       | d Average |
|---------------|-----------|
| Morning       | 5,351     |
| Lunch         | 8,206     |
| ■ Afternoon   | 7,022     |
| Early Evening | 5,732     |
| Evening       | 3,896     |