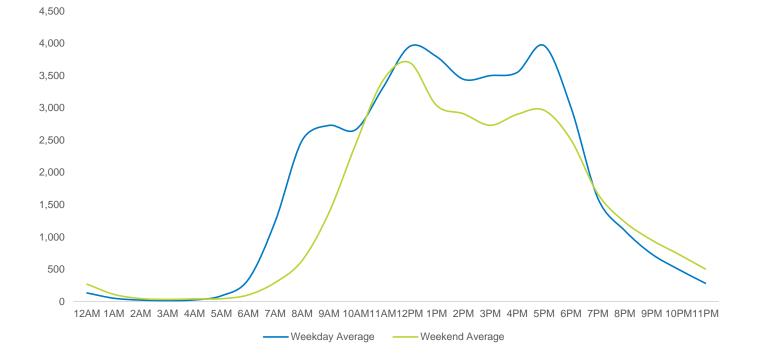

#### Мар

<sup>\*</sup>Throughout this report, month-on-month trends are calculated using daily averages