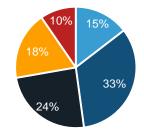

#### Average Pedestrian Counts by Weekday

<sup>\*</sup>Counts for Grand Central Terminal are only for the entrance to Grand Central Terminal corner of Vanderbilt Ave and 42nd St.

|                        | Monday | Tuesday | Wednesday | Thursday | Friday | Saturday | Sunday |
|------------------------|--------|---------|-----------|----------|--------|----------|--------|
| March Daily Average    | 28,349 | 32,162  | 31,167    | 33,362   | 31,936 | 23,848   | 24,022 |
| February Daily Average | 24,321 | 25,586  | 29,117    | 28,915   | 26,230 | 24,890   | 18,501 |
| MoM% Change            | 16.6%  | 25.7%   | 7.0%      | 15.4%    | 21.8%  | -4.2%    | 29.8%  |
| 2023 Daily Average     | 23,275 | 26,612  | 30,072    | 31,150   | 29,240 | 24,559   | 21,558 |
| % v 2023 Change        | 21.8%  | 20.9%   | 3.6%      | 7.1%     | 9.2%   | -2.9%    | 11.4%  |
| 2022 Daily Average     | 22,915 | 26,768  | 25,332    | 26,613   | 28,057 | 22,810   | 17,277 |
| % v 2022 Change        | 23.7%  | 20.2%   | 23.0%     | 25.4%    | 13.8%  | 4.6%     | 39.0%  |
| 2019 Daily Average     | 32,708 | 35,104  | 35,255    | 36,415   | 36,734 | 26,167   | 18,845 |
| % v 2019 Change        | -13.3% | -8.4%   | -11.6%    | -8.4%    | -13.1% | -8.9%    | 27.5%  |