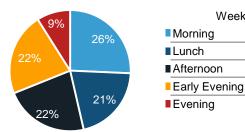

2,500

4,462

11,054

10,494

8,573

2,615

| Weekend       | Average |
|---------------|---------|
| Morning       | 1,683   |
| Lunch         | 3,848   |
| ■ Afternoon   | 2,821   |
| Early Evening | 2,102   |
| Evening       | 1,108   |