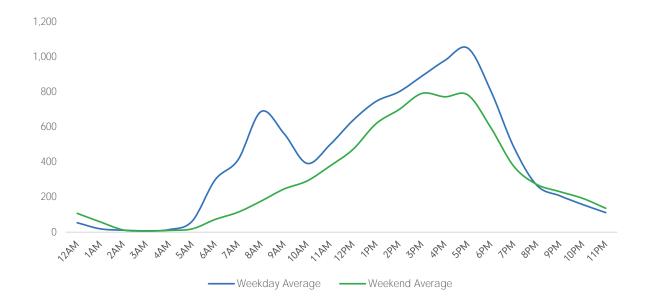

#### Average Pedestrian Counts by Weekday

|            | Weekday | Average |
|------------|---------|---------|
| Morning    |         | 5,524   |
| Lunch      |         | 4,150   |
| Afternoon  | 1       | 4,611   |
| Early Ever | ning    | 3,860   |
| Evening    |         | 1,626   |

| N N        | Weekend Average |
|------------|-----------------|
| Morning    | 1,896           |
| Lunch      | 3,070           |
| Afternoon  | 3,433           |
| Early Even | ing 2,697       |
| Evening    | 1,665           |