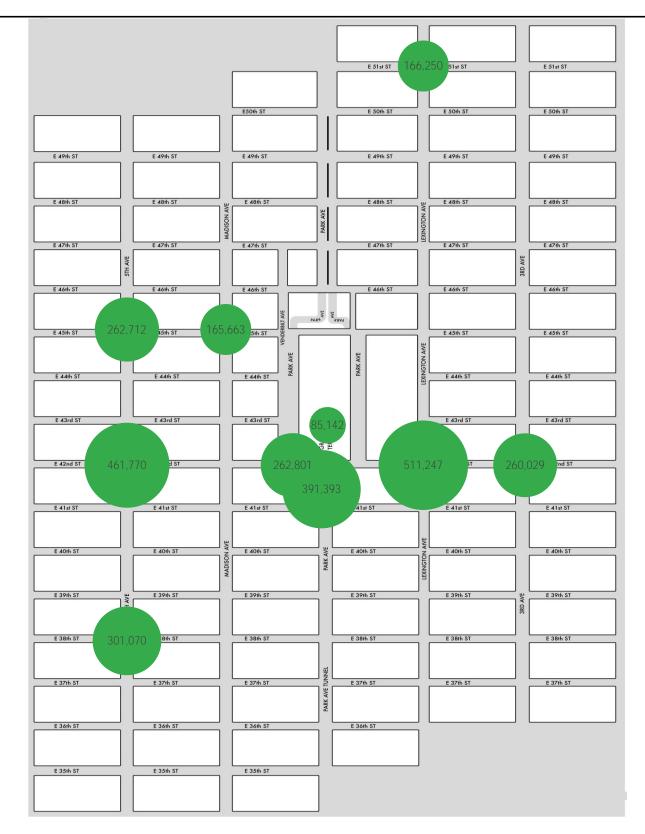

# April 2021. 05 Apr 2021 - 02 May 2021 Pedestrian Report Grand Central Partnership

SPRINGBOARD.

Мар

\*Throughout this report, month-on-month trends are calculated using daily averages

\*\*counts for this location are only for the entrance to Grand Central Terminal, corner of Vanderbilt Ave and 42nd