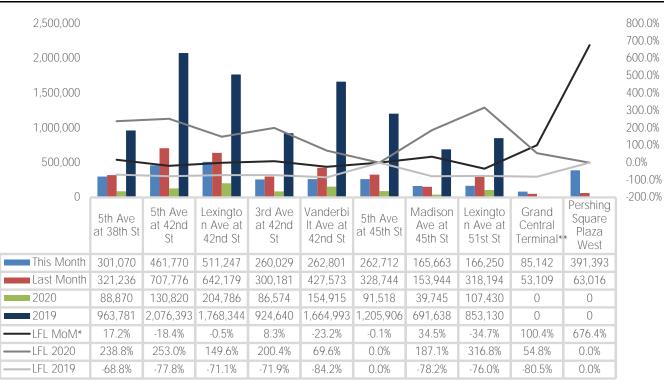

## 5th Ave at 38th St

| April Daily Average | Monday<br>10,400 | Tuesday<br>12,035 | Wednesday<br>12,134 | Thursday<br>10,825 | Friday<br>12,071 | Saturday<br>10,908 | Sunday<br>6,895 |
|---------------------|------------------|-------------------|---------------------|--------------------|------------------|--------------------|-----------------|
| April Daily Average |                  |                   |                     |                    |                  |                    |                 |
| March Daily Average | 9,206            | 9,497             | 9,608               | 10,284             | 10,198           | 9,151              | 6,304           |
| MoM% Change         | 13.0%            | 26.7%             | 26.3%               | 5.3%               | 18.4%            | 19.2%              | 9.4%            |
| 2020 Daily Average  | 3,169            | 4,022             | 3,207               | 3,062              | 2,683            | 3,242              | 2,833           |
| % v 2020 Change     | 228.2%           | 199.2%            | 278.3%              | 253.5%             | 349.9%           | 236.5%             | 143.4%          |
| 2019 Daily Average  | 36,138           | 39,157            | 38,893              | 40,685             | 37,066           | 27,741             | 21,266          |
| % v 2019 Change     | -71.2%           | -69.3%            | -68.8%              | -73.4%             | -67.4%           | -60.7%             | -67.6%          |

## 5th Ave at 42nd St

|                     | Monday | Tuesday | Wednesday | Thursday | Friday | Saturday | Sunday |
|---------------------|--------|---------|-----------|----------|--------|----------|--------|
| April Daily Average | 16,052 | 18,819  | 18,213    | 15,616   | 18,410 | 18,717   | 9,616  |
| March Daily Average | 20,870 | 20,708  | 21,016    | 20,038   | 22,304 | 22,070   | 14,549 |
| MoM% Change         | -23.1% | -9.1%   | -13.3%    | -22.1%   | -17.5% | -15.2%   | -33.9% |
| 2020 Daily Average  | 4,399  | 5,744   | 4,788     | 4,131    | 4,268  | 5,282    | 4,094  |
| % v 2020 Change     | 264.9% | 227.6%  | 280.4%    | 278.0%   | 331.3% | 254.4%   | 134.9% |
| 2019 Daily Average  | 78,695 | 83,591  | 85,510    | 81,608   | 81,507 | 65,352   | 42,836 |
| % v 2019 Change     | -79.6% | -77.5%  | -78.7%    | -80.9%   | -77.4% | -71.4%   | -77.6% |

## Lexington Ave at 42nd St

|                     | Monday | Tuesday | Wednesday | Thursday | Friday | Saturday | Sunday |
|---------------------|--------|---------|-----------|----------|--------|----------|--------|
| April Daily Average | 19,222 | 20,739  | 21,770    | 18,656   | 20,896 | 15,922   | 10,608 |
| March Daily Average | 19,236 | 20,601  | 20,796    | 20,447   | 21,337 | 15,290   | 10,728 |
| MoM% Change         | -0.1%  | 0.7%    | 4.7%      | -8.8%    | -2.1%  | 4.1%     | -1.1%  |
| 2020 Daily Average  | 7,594  | 9,481   | 8,039     | 7,083    | 7,613  | 6,435    | 4,951  |
| % v 2020 Change     | 153.1% | 118.7%  | 170.8%    | 163.4%   | 174.5% | 147.4%   | 114.2% |
| 2019 Daily Average  | 67,209 | 71,048  | 72,960    | 73,686   | 70,900 | 48,329   | 37,956 |
| % v 2019 Change     | -71.4% | -70.8%  | -70.2%    | -74.7%   | -70.5% | -67.1%   | -72.1% |

## 3rd Ave at 42nd St

|                     | Monday | Tuesday | Wednesday | Thursday | Friday | Saturday | Sunday |
|---------------------|--------|---------|-----------|----------|--------|----------|--------|
| April Daily Average | 9,752  | 11,296  | 11,300    | 9,612    | 10,764 | 7,265    | 5,020  |
| March Daily Average | 9,749  | 9,535   | 10,182    | 10,276   | 9,566  | 6,093    | 4,635  |
| MoM% Change         | 0.0%   | 18.5%   | 11.0%     | -6.5%    | 12.5%  | 19.2%    | 8.3%   |
| 2020 Daily Average  | 3,215  | 4,435   | 3,869     | 3,304    | 2,840  | 2,103    | 1,880  |
| % v 2020 Change     | 203.4% | 154.7%  | 192.1%    | 190.9%   | 279.1% | 245.5%   | 167.1% |
| 2019 Daily Average  | 34,767 | 39,436  | 40,994    | 44,160   | 38,138 | 18,237   | 15,428 |
| % v 2019 Change     | -72.0% | -71.4%  | -72.4%    | -78.2%   | -71.8% | -60.2%   | -67.5% |

## Vanderbilt Ave at 42nd St

|                     | Monday | Tuesday | Wednesday | Thursday | Friday | Saturday | Sunday |
|---------------------|--------|---------|-----------|----------|--------|----------|--------|
| April Daily Average | 9,069  | 10,735  | 11,366    | 8,976    | 10,680 | 8,927    | 5,948  |
| March Daily Average | 12,224 | 12,073  | 12,815    | 12,784   | 15,690 | 11,630   | 8,298  |
| MoM% Change         | -25.8% | -11.1%  | -11.3%    | -29.8%   | -31.9% | -23.2%   | -28.3% |
| 2020 Daily Average  | 5,968  | 6,646   | 6,193     | 5,920    | 5,629  | 4,671    | 3,703  |
| % v 2020 Change     | 52.0%  | 61.5%   | 83.5%     | 51.6%    | 89.7%  | 91.1%    | 60.6%  |
| 2019 Daily Average  | 59,910 | 63,235  | 65,462    | 65,369   | 64,489 | 57,033   | 40,752 |
| % v 2019 Change     | -84.9% | -83.0%  | -82.6%    | -86.3%   | -83.4% | -84.3%   | -85.4% |

## 5th Ave at 45th St

|                     | Monday | Tuesday | Wednesday | Thursday | Friday | Saturday | Sunday |
|---------------------|--------|---------|-----------|----------|--------|----------|--------|
| April Daily Average | 9,457  | 10,770  | 11,266    | 8,260    | 10,159 | 9,621    | 6,146  |
| March Daily Average | 9,215  | 10,619  | 10,093    | 10,485   | 9,885  | 9,011    | 6,440  |
| MoM% Change         | 2.6%   | 1.4%    | 11.6%     | -21.2%   | 2.8%   | 6.8%     | -4.6%  |
| 2020 Daily Average  | 2,955  | 4,037   | 3,261     | 3,159    | 2,669  | 3,360    | 3,438  |
| % v 2020 Change     | 220.1% | 166.8%  | 245.5%    | 161.5%   | 280.6% | 186.3%   | 78.7%  |
| 2019 Daily Average  | 45,527 | 46,635  | 48,703    | 49,412   | 46,539 | 35,494   | 29,168 |
| % v 2019 Change     | -79.2% | -76.9%  | -76.9%    | -83.3%   | -78.2% | -72.9%   | -78.9% |

## Madison Ave at 45th St

|                     | Monday | Tuesday | Wednesday | Thursday | Friday | Saturday | Sunday |
|---------------------|--------|---------|-----------|----------|--------|----------|--------|
| April Daily Average | 6,302  | 7,549   | 7,417     | 6,327    | 6,448  | 4,585    | 2,788  |
| March Daily Average | 4,875  | 5,279   | 5,803     | 4,585    | 4,716  | 3,445    | 2,086  |
| MoM% Change         | 29.3%  | 43.0%   | 27.8%     | 38.0%    | 36.7%  | 33.1%    | 33.6%  |
| 2020 Daily Average  | 1,358  | 1,954   | 1,569     | 1,328    | 1,306  | 1,349    | 1,073  |
| % v 2020 Change     | 364.1% | 286.3%  | 372.7%    | 376.4%   | 393.8% | 240.0%   | 159.8% |
| 2019 Daily Average  | 27,984 | 30,353  | 31,780    | 31,459   | 27,480 | 13,937   | 9,918  |
| % v 2019 Change     | -77.5% | -75.1%  | -76.7%    | -79.9%   | -76.5% | -67.1%   | -71.9% |

## Lexington Ave at 51st St

|                     | Monday | Tuesday | Wednesday | Thursday | Friday | Saturday | Sunday |
|---------------------|--------|---------|-----------|----------|--------|----------|--------|
| April Daily Average | 7,752  | 6,358   | 7,214     | 5,344    | 6,949  | 4,602    | 3,343  |
| March Daily Average | 10,573 | 11,015  | 10,408    | 9,993    | 9,709  | 6,889    | 5,052  |
| MoM% Change         | -26.7% | -42.3%  | -30.7%    | -46.5%   | -28.4% | -33.2%   | -33.8% |
| 2020 Daily Average  | 4,004  | 5,353   | 4,675     | 3,625    | 3,514  | 2,995    | 2,693  |
| % v 2020 Change     | 93.6%  | 18.8%   | 54.3%     | 47.4%    | 97.8%  | 53.7%    | 24.1%  |
| 2019 Daily Average  | 35,463 | 38,006  | 38,746    | 38,278   | 33,788 | 16,333   | 12,670 |
| % v 2019 Change     | -78.1% | -83.3%  | -81.4%    | -86.0%   | -79.4% | -71.8%   | -73.6% |

| Grand Central Terminal *counts for this location are only for the entrance to Grand Central Terminal corner of Vanderbilt Ave and 42nd St. |        |         |           |          |        |          |        |
|--------------------------------------------------------------------------------------------------------------------------------------------|--------|---------|-----------|----------|--------|----------|--------|
|                                                                                                                                            | Monday | Tuesday | Wednesday | Thursday | Friday | Saturday | Sunday |
| April Daily Average                                                                                                                        | 3,364  | 4,329   | 4,177     | 2,499    | 2,988  | 2,198    | 1,731  |
| March Daily Average                                                                                                                        | 1,290  | 1,479   | 1,265     | 1,870    | 1,352  | 2,070    | 1,296  |
| MoM% Change                                                                                                                                | 160.9% | 192.7%  | 230.2%    | 33.7%    | 121.0% | 6.2%     | 33.5%  |

## Pershing Square Plaza West

|                     | Monday | Tuesday | Wednesday | Thursday | Friday | Saturday | Sunday |
|---------------------|--------|---------|-----------|----------|--------|----------|--------|
| April Daily Average | 14,800 | 16,996  | 17,311    | 13,729   | 15,688 | 11,633   | 7,692  |
| March Daily Average | 0      | 2,434   | 2,412     | 2,394    | 2,116  | 1,841    | 1,407  |
| MoM% Change         |        | 598.2%  | 617.8%    | 473.5%   | 641.5% | 532.0%   | 446.8% |