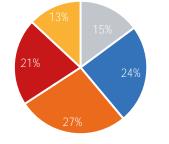

|            | Weekday | Average |
|------------|---------|---------|
| Morning    |         | 5,524   |
| Lunch      |         | 4,150   |
| Afternoon  | 1       | 4,611   |
| Early Ever | ning    | 3,860   |
| Evening    |         | 1,626   |

| N N        | Weekend Average |
|------------|-----------------|
| Morning    | 1,896           |
| Lunch      | 3,070           |
| Afternoon  | 3,433           |
| Early Even | ing 2,697       |
| Evening    | 1,665           |