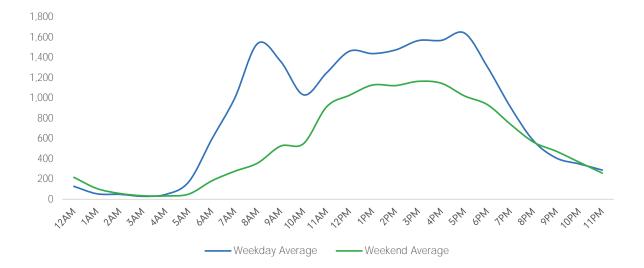

hursday | Friday | Saturday | Sunday |
|---------------------|--------|---------|-----------|----------|--------|----------|--------|
| April Daily Average | 19,222 | 20,739  | 21,770    | 18,656   | 20,896 | 15,922   | 10,608 |
| March Daily Average | 19,236 | 20,601  | 20,796    | 20,447   | 21,337 | 15,290   | 10,728 |
| MoM% Change         | -0.1%  | 0.7%    | 4.7%      | -8.8%    | -2.1%  | 4.1%     | -1.1%  |
| 2020 Daily Average  | 7,594  | 9,481   | 8,039     | 7,083    | 7,613  | 6,435    | 4,951  |
| % v 2020 Change     | 153.1% | 118.7%  | 170.8%    | 163.4%   | 174.5% | 147.4%   | 114.2% |
| 2019 Daily Average  | 67,209 | 71,048  | 72,960    | 73,686   | 70,900 | 48,329   | 37,956 |
| % v 2019 Change     | -71.4% | -70.8%  | -70.2%    | -74.7%   | -70.5% | -67.1%   | -72.1% |





|            | Weekday | Average |
|------------|---------|---------|
| Morning    |         | 5,524   |
| Lunch      |         | 4,150   |
| Afternoon  | 1       | 4,611   |
| Early Ever | ning    | 3,860   |
| Evening    |         | 1,626   |



| N N        | Weekend Average |
|------------|-----------------|
| Morning    | 1,896           |
| Lunch      | 3,070           |
| Afternoon  | 3,433           |
| Early Even | ing 2,697       |
| Evening    | 1,665           |

## 3rd Ave at 42nd St

|                     | Monday | Tuesday | Wednesday | Thursday | Friday | Saturday | Sunday |
|---------------------|--------|---------|-----------|----------|--------|----------|--------|
| April Daily Average | 9,752  | 11,296  | 11,300    | 9,612    | 10,764 | 7,265    | 5,020  |
| March