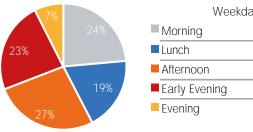

#### Average Pedestrian Counts by Weekday

| Weekday       | Average |
|---------------|---------|
| Morning       | 2,531   |
| Lunch         | 2,626   |
| Afternoon     | 2,740   |
| Early Evening | 2,584   |
| Evening       | 882     |

918

1,811 2,728