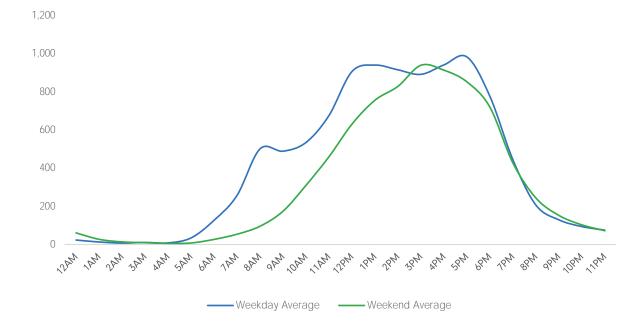

# April 2021. 05 Apr 2021 - 02 May 2021 Pedestrian Report Grand Central Partnership

SPRINGBOARD.

Мар

\*Throughout this report, month-on-month trends are calculated using daily averages

\*\*counts for this location are only for the entrance to Grand Central Terminal, corner of Vanderbilt Ave and 42nd