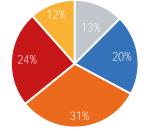

| Weekend       | d Average |
|---------------|-----------|
| Morning       | 1,415     |
| Lunch         | 3,264     |
| Afternoon     | 4,332     |
| Early Evening | 3,416     |
| Evening       | 1,393     |