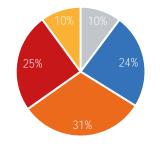

| Weekday       | Average |
|---------------|---------|
| Morning       | 2,531   |
| Lunch         | 2,626   |
| Afternoon     | 2,740   |
| Early Evening | 2,584   |
| Evening       | 882     |

918

1,811 2,728