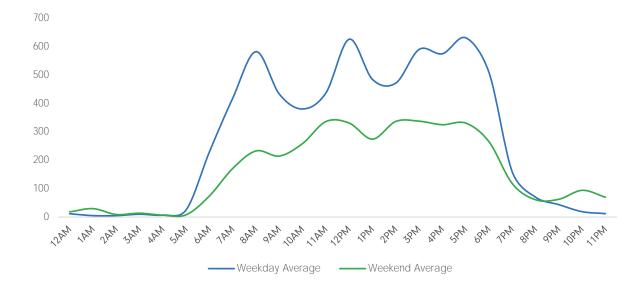

## 5th Ave at 42nd St

|                     | Monday | Tuesday | Wednesday | Thursday | Friday | Saturday | Sunday |
|---------------------|--------|---------|-----------|----------|--------|----------|--------|
| April Daily Average | 16,052 | 18,819  | 18,213    | 15,616   | 18,410 | 18,717   | 9,616  |
| March Daily Average | 20,870 | 20,708  | 21,016    | 20,038   | 22,304 | 22,070   | 14,549 |
| MoM% Change         | -23.1% | -9.1%   | -13.3%    | -22.1%   | -17.5% | -15.2%   | -33.9% |
| 2020 Daily Average  | 4,399  | 5,744   | 4,788     | 4,131    | 4,268  | 5,282    | 4,094  |
| % v 2020 Change     | 264.9% | 227.6%  | 280.4%    | 278.0%   | 331.3% | 254.4%   | 134.9% |
| 2019 Daily Average  | 78,695 | 83,591  | 85,510    | 81,608   | 81,507 | 65,352   | 42,836 |
| % v 2019 Change     | -79.6% | -77.5%  | -78.7%    | -80.9%   | -77.4% | -71.4%   | -77.6% |

| Weekday Avera |       |  |  |  |  |
|---------------|-------|--|--|--|--|
| Morning       | 3,533 |  |  |  |  |
| Lunch         | 3,900 |  |  |  |  |
| Afternoon     | 4,526 |  |  |  |  |
| Early Evening | 4,020 |  |  |  |  |
| Evening       | 1,154 |  |  |  |  |

| Weekend       | d Average |
|---------------|-----------|
| Morning       | 1,415     |
| Lunch         | 3,264     |
| Afternoon     | 4,332     |
| Early Evening | 3,416     |
| Evening       | 1,393     |