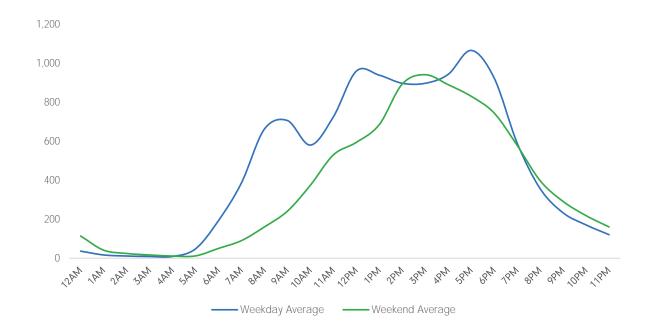

| 13.0%            | 26.7%             | 26.3%               | 5.3%               | 18.4%            | 19.2%              | 9.4%            |
| 2020 Daily Average  | 3,169            | 4,022             | 3,207               | 3,062              | 2,683            | 3,242              | 2,833           |
| % v 2020 Change     | 228.2%           | 199.2%            | 278.3%              | 253.5%             | 349.9%           | 236.5%             | 143.4%          |
| 2019 Daily Average  | 36,138           | 39,157            | 38,893              | 40,685             | 37,066           | 27,741             | 21,266          |
| % v 2019 Change     | -71.2%           | -69.3%            | -68.8%              | -73.4%             | -67.4%           | -60.7%             | -67.6%          |





| Weekday       | Average |
|---------------|---------|
| Morning       | 2,531   |
| Lunch         | 2,626   |
| Afternoon     | 2,740   |
| Early Evening | 2,584   |
| Evening       | 882     |



918

1,811 2,728

2,157

1,069

## 5th Ave at 42nd St

|                     | Monday | Tuesday | Wednesday | Thursday | Friday | Saturday | Sunday |
|---------------------|--------|---------|-----------|----------|--------|----------|--------|
| April Daily Average | 16,052 | 18,819  | 18,213    | 15,616   | 18,410 | 18,717   | 9,616  |
| March Daily Average | 20,870 | 20,708  | 21,016    | 20,038   | 22,304 | 22,070   | 14,549 |
| MoM% Change         | -23.1% | -9.1%   | -13.3%    | -22.1%   | -17.5% | -15.2%   | -33.9% |
| 2020 Daily Average  | 4,399  | 5,744   | 4,788     | 4,131    | 4