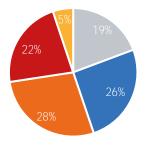

|            | Weekday | Average |
|------------|---------|---------|
| Morning    |         | 5,524   |
| Lunch      |         | 4,150   |
| Afternoon  | 1       | 4,611   |
| Early Ever | ning    | 3,860   |
| Evening    |         | 1,626   |