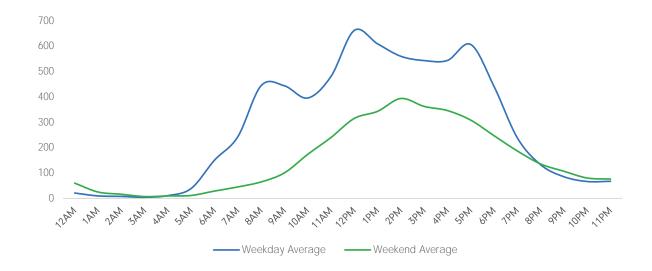

hursday | Friday | Saturday | Sunday |
|---------------------|--------|---------|-----------|----------|--------|----------|--------|
| April Daily Average | 6,302  | 7,549   | 7,417     | 6,327    | 6,448  | 4,585    | 2,788  |
| March Daily Average | 4,875  | 5,279   | 5,803     | 4,585    | 4,716  | 3,445    | 2,086  |
| MoM% Change         | 29.3%  | 43.0%   | 27.8%     | 38.0%    | 36.7%  | 33.1%    | 33.6%  |
| 2020 Daily Average  | 1,358  | 1,954   | 1,569     | 1,328    | 1,306  | 1,349    | 1,073  |
| % v 2020 Change     | 364.1% | 286.3%  | 372.7%    | 376.4%   | 393.8% | 240.0%   | 159.8% |
| 2019 Daily Average  | 27,984 | 30,353  | 31,780    | 31,459   | 27,480 | 13,937   | 9,918  |
| % v 2019 Change     | -77.5% | -75.1%  | -76.7%    | -79.9%   | -76.5% | -67.1%   | -71.9% |





| Weekda        | y Average |
|---------------|-----------|
| Morning       | 1,678     |
| Lunch         | 3,900     |
| Afternoon     | 4,526     |
| Early Evening | 4,020     |
| Evening       | 1,154     |



## Lexington Ave at 51st St

|                     | Monday | Tuesday | Wednesday | Thursday | Friday | Saturday | Sunday |
|---------------------|--------|---------|-----------|----------|--------|----------|--------|
| April Daily Average | 7,752  | 6,358   | 7,214     | 5,344    | 6,949  | 4,602    | 3,343  |
| March Daily Average | 10,573 | 11,015  | 10,408    | 9,993    | 9,709  | 6,889    | 5,052  |
| MoM% Change         | -26.7% | -42.3%  | -30.7%    | -46.5%   | -28.4% | -33.2%   | -33.8% |
| 2020 Daily Average  | 4,004  | 5,353   | 4,675     | 3,625    | 3,514  | 2,99