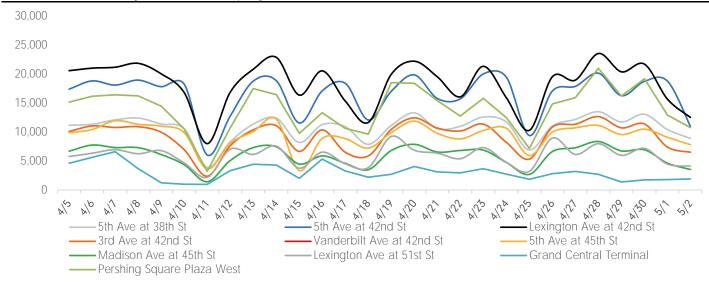

## Pedestrian Counts by Location Group by Date

#### Pedestrian Counts by Location Group by Date

|            | 5th Ave at<br>38th St | 5th Ave at<br>42nd St | Lexington Ave<br>at 42nd St | 3rd Ave at<br>42nd St | Vanderbilt Ave<br>at 42nd St | 5th Ave at<br>45th St | Madison Ave<br>at 45th St | Lexington Ave<br>at 51st St |  |
|------------|-----------------------|-----------------------|-----------------------------|-----------------------|------------------------------|-----------------------|---------------------------|-----------------------------|--|
| 04/05/2021 | 11,153                | 17,384                | 20,568                      | 10,100                | 12,514                       | 9,877                 | 6,693                     | 5,773                       |  |
| 04/06/2021 | 11,333                | 18,806                | 21,001                      | 11,039                | 13,646                       | 10,415                | 7,744                     | 6,334                       |  |
| 04/07/2021 | 12,091                | 18,082                | 21,163                      | 10,779                | 15,914                       | 11,949                | 7,316                     | 6,953                       |  |
| 04/08/2021 | 12,406                | 18,945                | 21,835                      | 10,908                | 12,864                       | 11,322                | 7,295                     | 6,252                       |  |
| 04/09/2021 | 11,377                | 17,809                | 20,020                      | 9,959                 | 12,109                       | 11,011                | 6,111                     | 6,786                       |  |
| 04/10/2021 | 10,565                | 18,246                | 16,789                      | 6,942                 | 11,390                       | 9,899                 | 4,369                     | 4,657                       |  |
| 04/11/2021 | 3,911                 | 6,046                 | 7,993                       | 2,378                 | 3,050                        | 3,630                 | 1,426                     | 2,176                       |  |
| 04/12/2021 | 8,299                 | 12,738                | 16,850                      | 7,623                 | 6,557                        | 8,071                 | 5,074                     | 7,041                       |  |
| 04/13/2021 | 11,342                | 18,760                | 20,811                      | 10,365                | 11,080                       | 10,073                | 7,297                     | 6,130                       |  |
| 04/14/2021 | 12,404                | 18,859                | 22,872                      | 11,092                | 11,945                       | 12,225                | 7,451                     | 7,575                       |  |
| 04/15/2021 | 8,187                 | 11,551                | 16,357                      | 6,657                 | 5,155                        | 3,359                 | 4,467                     | 3,760                       |  |
| 04/16/2021 | 11,267                | 17,095                | 20,538                      | 10,354                | 9,791                        | 8,897                 | 5,880                     | 6,528                       |  |
| 04/17/2021 | 10,908                | 18,395                | 15,333                      | 6,506                 | 9,180                        | 8,860                 | 4,595                     | 4,516                       |  |
| 04/18/2021 | 7,878                 | 12,066                | 11,647                      | 5,869                 | 7,311                        | 7,207                 | 3,497                     | 3,849                       |  |
| 04/19/2021 | 11,124                | 17,024                | 19,945                      | 10,444                | 9,027                        | 9,909                 | 6,815                     | 9,235                       |  |
| 04/20/2021 | 13,300                | 19,840                | 22,198                      | 12,434                | 10,057                       | 11,875                | 7,874                     | 6,847                       |  |
| 04/21/2021 | 10,544                | 15,772                | 19,516                      | 10,677                | 7,500                        | 9,767                 | 6,546                     | 6,351                       |  |
| 04/22/2021 | 10,976                | 15,710                | 16,062                      | 10,172                | 7,625                        | 8,807                 | 6,811                     | 5,392                       |  |
| 04/23/2021 | 12,586                | 20,007                | 21,324                      | 11,360                | 10,381                       | 10,244                | 6,874                     | 7,303                       |  |
| 04/24/2021 | 11,734                | 19,450                | 15,905                      | 8,214                 | 7,973                        | 10,638                | 4,743                     | 4,780                       |  |
| 04/25/2021 | 6,904                 | 9,392                 | 10,283                      | 5,320                 | 5,261                        | 5,945                 | 2,694                     | 3,219                       |  |
| 04/26/2021 | 11,024                | 17,061                | 19,523                      | 10,841                | 8,177                        | 9,971                 | 6,626                     | 8,960                       |  |
| 04/27/2021 | 12,164                | 17,871                | 18,946                      | 11,344                | 8,158                        | 10,718                | 7,282                     | 6,122                       |  |
| 04/28/2021 | 13,497                | 20,138                | 23,528                      | 12,650                | 10,103                       | 11,124                | 8,354                     | 7,978                       |  |
| 04/29/2021 | 11,731                | 16,259                | 20,371                      | 10,710                | 10,259                       | 9,550                 | 6,734                     | 5,972                       |  |
| 04/30/2021 | 13,053                | 18,728                | 21,702                      | 11,382                | 10,440                       | 10,483                | 6,928                     | 7,178                       |  |
| 05/01/2021 | 10,426                | 18,775                | 15,660                      | 7,397                 | 7,163                        | 9,086                 | 4,633                     | 4,456                       |  |
| 05/02/2021 | 8,886                 | 10,961                | 12,507                      | 6,513                 | 8,171                        | 7,800                 | 3,534                     | 4,127                       |  |

#### Pedestrian Counts by Location Group by Date cont.

|            | Grand    | Pershing     |  |
|------------|----------|--------------|--|
|            | Central  | Square Plaza |  |
|            | Terminal | West         |  |
| 04/05/2021 | 4,607    | 15,145       |  |
| 04/06/2021 | 5,618    | 16,174       |  |
| 04/07/2021 | 6,608    | 16,399       |  |
| 04/08/2021 | 3,657    | 16,207       |  |
| 04/09/2021 | 1,237    | 14,442       |  |
| 04/10/2021 | 980      | 10,532       |  |
| 04/11/2021 | 968      | 3,211        |  |
| 04/12/2021 | 3,342    | 10,710       |  |
| 04/13/2021 | 4,441    | 17,496       |  |
| 04/14/2021 | 4,301    | 16,430       |  |
| 04/15/2021 | 2,011    | 9,768        |  |
| 04/16/2021 | 5,334    | 13,334       |  |
| 04/17/2021 | 3,294    | 10,623       |  |
| 04/18/2021 | 2,215    | 9,628        |  |
| 04/19/2021 | 2,696    | 18,504       |  |
| 04/20/2021 | 4,063    | 18,406       |  |
| 04/21/2021 | 3,104    | 15,428       |  |
| 04/22/2021 | 2,943    | 12,745       |  |
| 04/23/2021 | 3,658    | 15,794       |  |
| 04/24/2021 | 2,731    | 12,478       |  |
| 04/25/2021 | 1,843    | 7,165        |  |
| 04/26/2021 | 2,812    | 14,839       |  |
| 04/27/2021 | 3,193    | 15,908       |  |
| 04/28/2021 | 2,694    | 20,986       |  |
| 04/29/2021 | 1,384    | 16,197       |  |
| 04/30/2021 | 1,724    | 19,181       |  |
| 05/01/2021 | 1,788    | 12,900       |  |
| 05/02/2021 | 1,896    | 10,763       |  |