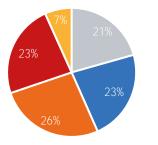

| Weekday Avera |       |  |  |  |  |
|---------------|-------|--|--|--|--|
| Morning       | 3,533 |  |  |  |  |
| Lunch         | 3,900 |  |  |  |  |
| Afternoon     | 4,526 |  |  |  |  |
| Early Evening | 4,020 |  |  |  |  |
| Evening       | 1,154 |  |  |  |  |