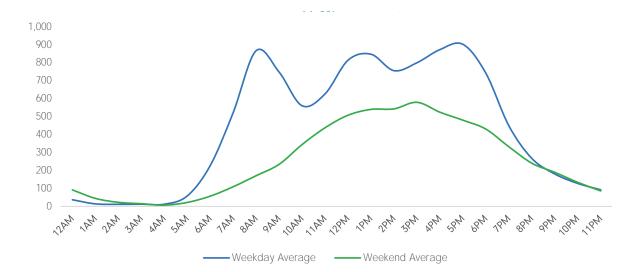

#### Average Pedestrian Counts by Weekday

| Weekday       | Average |
|---------------|---------|
| Morning       | 2,531   |
| Lunch         | 2,626   |
| Afternoon     | 2,740   |
| Early Evening | 2,584   |
| Evening       | 882     |

918

1,811 2,728

| Weekend       | d Average |
|---------------|-----------|
| Morning       | 1,415     |
| Lunch         | 3,264     |
| Afternoon     | 4,332     |
| Early Evening | 3,416     |
| Evening       | 1,393     |