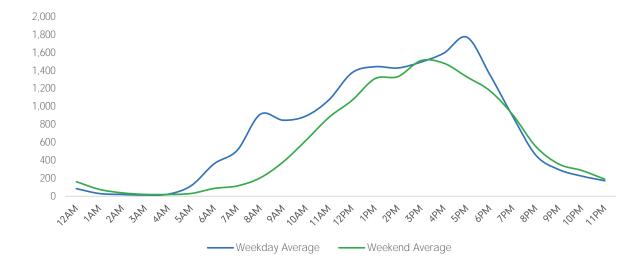

hursday | Friday | Saturday | Sunday |
|---------------------|--------|---------|-----------|----------|--------|----------|--------|
| April Daily Average | 16,052 | 18,819  | 18,213    | 15,616   | 18,410 | 18,717   | 9,616  |
| March Daily Average | 20,870 | 20,708  | 21,016    | 20,038   | 22,304 | 22,070   | 14,549 |
| MoM% Change         | -23.1% | -9.1%   | -13.3%    | -22.1%   | -17.5% | -15.2%   | -33.9% |
| 2020 Daily Average  | 4,399  | 5,744   | 4,788     | 4,131    | 4,268  | 5,282    | 4,094  |
| % v 2020 Change     | 264.9% | 227.6%  | 280.4%    | 278.0%   | 331.3% | 254.4%   | 134.9% |
| 2019 Daily Average  | 78,695 | 83,591  | 85,510    | 81,608   | 81,507 | 65,352   | 42,836 |
| % v 2019 Change     | -79.6% | -77.5%  | -78.7%    | -80.9%   | -77.4% | -71.4%   | -77.6% |





| Weekday Avera |       |  |  |  |  |
|---------------|-------|--|--|--|--|
| Morning       | 3,533 |  |  |  |  |
| Lunch         | 3,900 |  |  |  |  |
| Afternoon     | 4,526 |  |  |  |  |
| Early Evening | 4,020 |  |  |  |  |
| Evening       | 1,154 |  |  |  |  |



| Weekend       | d Average |
|---------------|-----------|
| Morning       | 1,415     |
| Lunch         | 3,264     |
| Afternoon     | 4,332     |
| Early Evening | 3,416     |
| Evening       | 1,393     |

## Lexington Ave at 42nd St

|                     | Monday | Tuesday | Wednesday | Thursday | Friday | Saturday | Sunday |
|---------------------|--------|---------|-----------|----------|--------|----------|--------|
| April Daily Average | 19,222 | 20,739  | 21,770    | 18,656   | 20,896 | 15,922   | 10,608 |
|