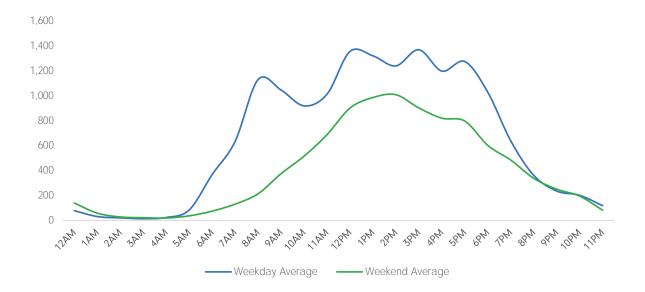

92.7%  | 230.2%    | 33.7%    | 121.0% | 6.2%     | 33.5%  |





| Weekday Average |     |  |  |
|-----------------|-----|--|--|
| Morning         | 680 |  |  |
| Lunch           | 414 |  |  |
| Afternoon       | 914 |  |  |
| Early Evening   | 989 |  |  |
| Evening         | 393 |  |  |



## Pershing Square Plaza West

|                     | Monday | Tuesday | Wednesday | Thursday | Friday | Saturday | Sunday |
|---------------------|--------|---------|-----------|----------|--------|----------|--------|
| April Daily Average | 14,800 | 16,996  | 17,311    | 13,729   | 15,688 | 11,633   | 7,692  |
| March Daily Average | 0      | 2,434   | 2,412     | 2,394    | 2,116  | 1,841    | 1,407  |
| MoM% Change         |        | 598.2%  | 617.8%    | 473.5%   | 641.5% | 532.0%   | 446.8% |





| Weeko         | lay Average |
|---------------|-------------|
| Morning       | 4,099       |
| Lunch         | 3,690       |
| Afternoon     | 3,809       |
| Early Evening | 2,942       |
| Evening       | 917         |



| erage |
|-------|
| ,308  |
| ,575  |
| ,732  |
| ,883  |
| 864   |
|       |

## Pedestrian Counts by Location Group by Date



#### Pedestrian Counts by Location Group by Date

|            | 5th Ave at<br>38th St | 5th Ave at<br>42nd St | Lexington Ave<br>at 42nd St | 3rd Ave at<br>42nd St | Vanderbilt Ave<br>at 42nd St | 5th Ave at<br>45th St | Madison Ave<br>at 45th St | Lexington Ave<br>at 51st St |  |
|------------|-----------------------|-----------------------|-----------------------------|-----------------------|------------------------------|--------