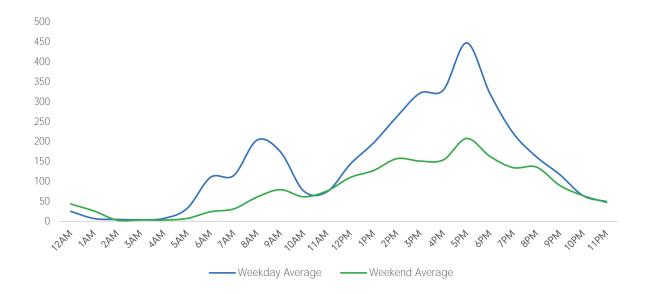

## Vanderbilt Ave at 42nd St

|                     | Monday | Tuesday | Wednesday | Thursday | Friday | Saturday | Sunday |
|---------------------|--------|---------|-----------|----------|--------|----------|--------|
| April Daily Average | 9,069  | 10,735  | 11,366    | 8,976    | 10,680 | 8,927    | 5,948  |
| March Daily Average | 12,224 | 12,073  | 12,815    | 12,784   | 15,690 | 11,630   | 8,298  |
| MoM% Change         | -25.8% | -11.1%  | -11.3%    | -29.8%   | -31.9% | -23.2%   | -28.3% |
| 2020 Daily Average  | 5,968  | 6,646   | 6,193     | 5,920    | 5,629  | 4,671    | 3,703  |
| % v 2020 Change     | 52.0%  | 61.5%   | 83.5%     | 51.6%    | 89.7%  | 91.1%    | 60.6%  |
| 2019 Daily Average  | 59,910 | 63,235  | 65,462    | 65,369   | 64,489 | 57,033   | 40,752 |
| % v 2019 Change     | -84.9% | -83.0%  | -82.6%    | -86.3%   | -83.4% | -84.3%   | -85.4% |

| Weekday       | Average |
|---------------|---------|
| Morning       | 2,356   |
| Lunch         | 1,883   |
| Afternoon     | 2,672   |
| Early Evening | 2,341   |
| Evening       | 744     |

| Veekend Average |
|-----------------|
| 903             |
| 1,469           |
| 2,264           |
| ng 1,755        |
| 833             |
|                 |