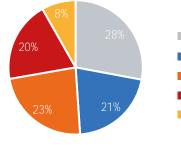

| Weekday Avera |       |  |  |  |  |
|---------------|-------|--|--|--|--|
| Morning       | 3,533 |  |  |  |  |
| Lunch         | 3,900 |  |  |  |  |
| Afternoon     | 4,526 |  |  |  |  |
| Early Evening | 4,020 |  |  |  |  |
| Evening       | 1,154 |  |  |  |  |

| Weekend       | d Average |
|---------------|-----------|
| Morning       | 1,415     |
| Lunch         | 3,264     |
| Afternoon     | 4,332     |
| Early Evening | 3,416     |
| Evening       | 1,393     |