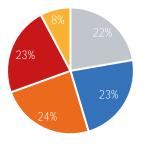

| Weekday       | Average |
|---------------|---------|
| Morning       | 2,531   |
| Lunch         | 2,626   |
| Afternoon     | 2,740   |
| Early Evening | 2,584   |
| Evening       | 882     |

918

1,811 2,728