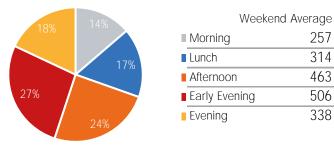

| Weekend       | d Average |
|---------------|-----------|
| Morning       | 1,415     |
| Lunch         | 3,264     |
| Afternoon     | 4,332     |
| Early Evening | 3,416     |
| Evening       | 1,393     |