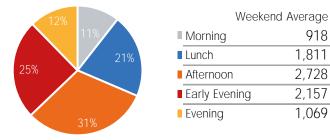

| Weekday       | Average |
|---------------|---------|
| Morning       | 2,531   |
| Lunch         | 2,626   |
| Afternoon     | 2,740   |
| Early Evening | 2,584   |
| Evening       | 882     |

918

1,811 2,728

2,157

1,069