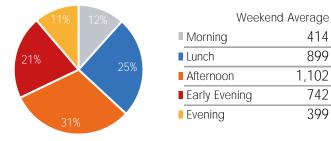

| Weekend       | d Average |
|---------------|-----------|
| Morning       | 1,415     |
| Lunch         | 3,264     |
| Afternoon     | 4,332     |
| Early Evening | 3,416     |
| Evening       | 1,393     |