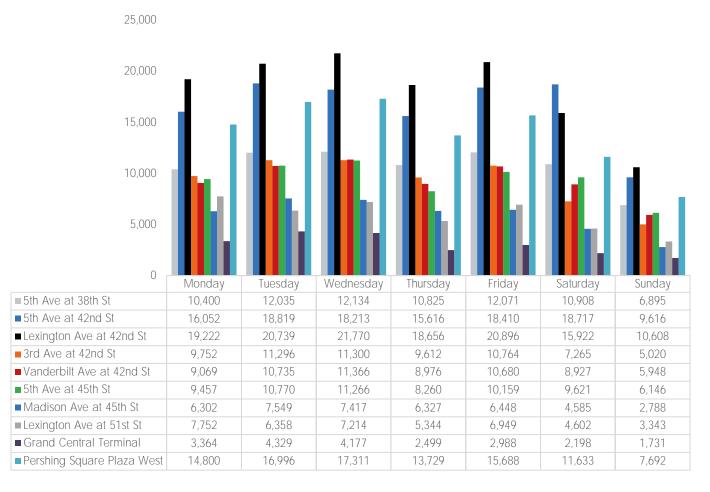

## 5th Ave at 38th St

| April Daily Average | Monday<br>10,400 | Tuesday<br>12,035 | Wednesday<br>12,134 | Thursday<br>10,825 | Friday<br>12,071 | Saturday<br>10,908 | Sunday<br>6,895 |
|---------------------|------------------|-------------------|---------------------|--------------------|------------------|--------------------|-----------------|
| April Daily Average |                  |                   |                     |                    |                  |                    |                 |
| March Daily Average | 9,206            | 9,497             | 9,608               | 10,284             | 10,198           | 9,151              | 6,304           |
| MoM% Change         | 13.0%            | 26.7%             | 26.3%               | 5.3%               | 18.4%            | 19.2%              | 9.4%            |
| 2020 Daily Average  | 3,169            | 4,022             | 3,207               | 3,062              | 2,683            | 3,242              | 2,833           |
| % v 2020 Change     | 228.2%           | 199.2%            | 278.3%              | 253.5%             | 349.9%           | 236.5%             | 143.4%          |
| 2019 Daily Average  | 36,138           | 39,157            | 38,893              | 40,685             | 37,066           | 27,741             | 21,266          |
| % v 2019 Change     | -71.2%           | -69.3%            | -68.8%              | -73.4%             | -67.4%           | -60.7%             | -67.6%          |

## 5th Ave at 42nd St

|                     | Monday | Tuesday | Wednesday | Thursday | Friday | Saturday | Sunday |
|---------------------|--------|---------|-----------|----------|--------|----------|--------|
| April Daily Average | 16,052 | 18,819  | 18,213    | 15,616   | 18,410 | 18,717   | 9,616  |
| March Daily Average | 20,870 | 20,708  | 21,016    | 20,038   | 22,304 | 22,070   | 14,549 |
| MoM% Change         | -23.1% | -9.1%   | -13.3%    | -22.1%   | -17.5% | -15.2%   | -33.9% |
| 2020 Daily Average  | 4,399  | 5,744   | 4,788     | 4,131    | 4,268  | 5,282    | 4,094  |
| % v 2020 Change     | 264.9% | 227.6%  | 280.4%    | 278.0%   | 331.3% | 254.4%   | 134.9% |
| 2019 Daily Average  | 78,695 | 83,591  | 85,510    | 81,608   | 81,507 | 65,352   | 42,836 |
| % v 2019 Change     | -79.6% | -77.5%  | -78.7%    | -80.9%   | -77.4% | -71.4%   | -77.6% |

## Lexington Ave at 42nd St

|                     | Monday | Tuesday | Wednesday | Thursday | Friday | Saturday | Sunday |
|---------------------|--------|---------|-----------|----------|--------|----------|--------|
| April Daily Average | 19,222 | 20,739  | 21,770    | 18,656   | 20,896 | 15,922   | 10,608 |
| March Daily Average | 19,236 | 20,601  | 20,796    | 20,447   | 21,337 | 15,290   | 10,728 |
| MoM% Change         | -0.1%  | 0.7%    | 4.7%      | -8.8%    | -2.1%  | 4.1%     | -1.1%  |
| 2020 Daily Average  | 7,594  | 9,481   | 8,039     | 7,083    | 7,613  | 6,435    | 4,951  |
| % v 2020 Change     | 153.1% | 118.7%  | 170.8%    | 163.4%   | 174.5% | 147.4%   | 114.2% |
| 2019 Daily Average  | 67,209 | 71,048  | 72,960    | 73,686   | 70,900 | 48,329   | 37,956 |
| % v 2019 Change     | -71.4% | -70.8%  | -70.2%    | -74.7%   | -70.5% | -67.1%   | -72.1% |

## 3rd Ave at 42nd St

|                     | Monday | Tuesday | Wednesday | Thursday | Friday | Saturday | Sunday |
|---------------------|--------|---------|-----------|----------|--------|----------|--------|
| April Daily Average | 9,752  | 11,296  | 11,300    | 9,612    | 10,764 | 7,265    | 5,020  |
| March Daily Average | 9,749  | 9,535   | 10,182    | 10,276   | 9,566  | 6,093    | 4,635  |
| MoM% Change         | 0.0%   | 18.5%   | 11.0%     | -6.5%    | 12.5%  | 19.2%    | 8.3%   |
| 2020 Daily Average  | 3,215  | 4,435   | 3,869     | 3,304    | 2,840  | 2,103    | 1,880  |
| % v 2020 Change     | 203.4% | 154.7%  | 192.1%    | 190.9%   | 279.1% | 245.5%   | 167.1% |
| 2019 Daily Average  | 34,767 | 39,436  | 40,994    | 44,160   | 38,138 | 18,237   | 15,428 |
| % v 2019 Change     | -72.0% | -71.4%  | -72.4%    | -78.2%   | -71.8% | -60.2%   | -67.5% |

## Vanderbilt Ave at 42nd St

|                     | Monday | Tuesday | Wednesday | Thursday | Friday | Saturday | Sunday |
|---------------------|--------|---------|-----------|----------|--------|----------|--------|
| April Daily Average | 9,069  | 10,735  | 11,366    | 8,976    | 10,680 | 8,927    | 5,948  |
| March Daily Average | 12,224 | 12,073  | 12,815    | 12,784   | 15,690 | 11,630   | 8,298  |
| MoM% Change         | -25.8% | -11.1%  | -11.3%    | -29.8%   | -31.9% | -23.2%   | -28.3% |
| 2020 Daily Average  | 5,968  | 6,646   | 6,193     | 5,920    | 5,629  | 4,671    | 3,703  |
| % v 2020 Change     | 52.0%  | 61.5%   | 83.5%     | 51.6%    | 89.7%  | 91.1%    | 60.6%  |
| 2019 Daily Average  | 59,910 | 63,235  | 65,462    | 65,369   | 64,489 | 57,033   | 40,752 |
| % v 2019 Change     | -84.9% | -83.0%  | -82.6%    | -86.3%   | -83.4% | -84.3%   | -85.4% |

## 5th Ave at 45th St

|                     | Monday | Tuesday | Wednesday | Thursday | Friday | Saturday | Sunday |
|---------------------|--------|---------|-----------|----------|--------|----------|--------|
| April Daily Average | 9,457  | 10,770  | 11,266    | 8,260    | 10,159 | 9,621    | 6,146  |
| March Daily Average | 9,215  | 10,619  | 10,093    | 10,485   | 9,885  | 9,011    | 6,440  |
| MoM% Change         | 2.6%   | 1.4%    | 11.6%     | -21.2%   | 2.8%   | 6.8%     | -4.6%  |
| 2020 Daily Average  | 2,955  | 4,037   | 3,261     | 3,159    | 2,669  | 3,360    | 3,438  |
| % v 2020 Change     | 220.1% | 166.8%  | 245.5%    | 161.5%   | 280.6% | 186.3%   | 78.7%  |
| 2019 Daily Average  | 45,527 | 46,635  | 48,703    | 49,412   | 46,539 | 35,494   | 29,168 |
| % v 2019 Change     | -79.2% | -76.9%  | -76.9%    | -83.3%   | -78.2% | -72.9%   | -78.9% |

## Madison Ave at 45th St

|                     | Monday | Tuesday | Wednesday | Thursday | Friday | Saturday | Sunday |
|---------------------|--------|---------|-----------|----------|--------|----------|--------|
| April Daily Average | 6,302  | 7,549   | 7,417     | 6,327    | 6,448  | 4,585    | 2,788  |
| March Daily Average | 4,875  | 5,279   | 5,803     | 4,585    | 4,716  | 3,445    | 2,086  |
| MoM% Change         | 29.3%  | 43.0%   | 27.8%     | 38.0%    | 36.7%  | 33.1%    | 33.6%  |
| 2020 Daily Average  | 1,358  | 1,954   | 1,569     | 1,328    | 1,306  | 1,349    | 1,073  |
| % v 2020 Change     | 364.1% | 286.3%  | 372.7%    | 376.4%   | 393.8% | 240.0%   | 159.8% |
| 2019 Daily Average  | 27,984 | 30,353  | 31,780    | 31,459   | 27,480 | 13,937   | 9,918  |
| % v 2019 Change     | -77.5% | -75.1%  | -76.7%    | -79.9%   | -76.5% | -67.1%   | -71.9% |

## Lexington Ave at 51st St

|                     | Monday | Tuesday | Wednesday | Thursday | Friday | Saturday | Sunday |
|---------------------|--------|---------|-----------|----------|--------|----------|--------|
| April Daily Average | 7,752  | 6,358   | 7,214     | 5,344    | 6,949  | 4,602    | 3,343  |
| March Daily Average | 10,573 | 11,015  | 10,408    | 9,993    | 9,709  | 6,889    | 5,052  |
| MoM% Change         | -26.7% | -42.3%  | -30.7%    | -46.5%   | -28.4% | -33.2%   | -33.8% |
| 2020 Daily Average  | 4,004  | 5,353   | 4,675     | 3,625    | 3,514  | 2,995    | 2,693  |
| % v 2020 Change     | 93.6%  | 18.8%   | 54.3%     | 47.4%    | 97.8%  | 53.7%    | 24.1%  |
| 2019 Daily Average  | 35,463 | 38,006  | 38,746    | 38,278   | 33,788 | 16,333   | 12,670 |
| % v 2019 Change     | -78.1% | -83.3%  | -81.4%    | -86.0%   | -79.4% | -71.8%   | -73.6% |

| Grand Central Terminal *counts for this location are only for the entrance to Grand Central Terminal corner of Vanderbilt Ave and 42nd St. |        |         |           |          |        |          |        |
|--------------------------------------------------------------------------------------------------------------------------------------------|--------|---------|-----------|----------|--------|----------|--------|
|                                                                                                                                            | Monday | Tuesday | Wednesday | Thursday | Friday | Saturday | Sunday |
| April Daily Average                                                                                                                        | 3,364  | 4,329   | 4,177     | 2,499    | 2,988  | 2,198    | 1,731  |
| March Daily Average                                                                                                                        | 1,290  | 1,479   | 1,265     | 1,870    | 1,352  | 2,070    | 1,296  |
| MoM% Change                                                                                                                                | 160.9% | 192.7%  | 230.2%    | 33.7%    | 121.0% | 6.2%     | 33.5%  |

## Pershing Square Plaza West

|                     | Monday | Tuesday | Wednesday | Thursday | Friday | Saturday | Sunday |
|---------------------|--------|---------|-----------|----------|--------|----------|--------|
| April Daily Average | 14,800 | 16,996  | 17,311    | 13,729   | 15,688 | 11,633   | 7,692  |
| March Daily Average | 0      | 2,434   | 2,412     | 2,394    | 2,116  | 1,841    | 1,407  |
| MoM% Change         |        | 598.2%  | 617.8%    | 473.5%   | 641.5% | 532.0%   | 446.8% |