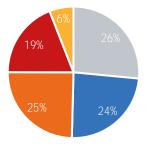

| Weekday       | Average |
|---------------|---------|
| Morning       | 2,040   |
| Lunch         | 1,545   |
| Afternoon     | 1,633   |
| Early Evening | 1,296   |
| Evening       | 144     |

| ekend Average |
|---------------|
| 951           |
| 940           |
| 997           |
| 712           |
| 287           |
|               |