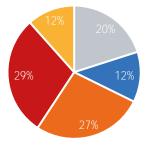

| Weekday       | Average |
|---------------|---------|
| Morning       | 2,531   |
| Lunch         | 2,626   |
| Afternoon     | 2,740   |
| Early Evening | 2,584   |
| Evening       | 882     |

918

1,811 2,728