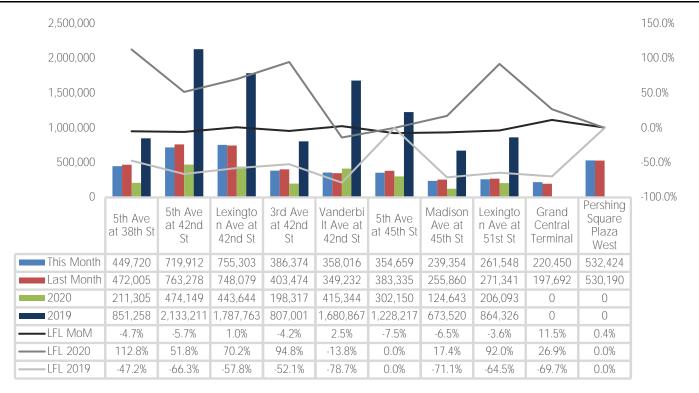

|                      | Monday | Tuesday | Wednesday | Thursday | Friday | Saturday | Sunday |
|----------------------|--------|---------|-----------|----------|--------|----------|--------|
| August Daily Average | 26,507 | 30,044  | 29,185    | 28,551   | 26,573 | 24,469   | 14,651 |
| July Daily Average   | 26,974 | 29,832  | 30,370    | 28,651   | 29,788 | 26,682   | 18,524 |
| MoM% Change          | -1.7%  | 0.7%    | -3.9%     | -0.4%    | -10.8% | -8.3%    | -20.9% |
| 2020 Daily Average   | 18,124 | 18,365  | 18,885    | 18,344   | 18,838 | 14,402   | 11,580 |
| % v 2020 Change      | 46.2%  | 63.6%   | 54.5%     | 55.6%    | 41.1%  | 69.9%    | 26.5%  |
| 2019 Daily Average   | 80,423 | 83,818  | 79,996    | 86,920   | 82,822 | 65,781   | 53,544 |
| % v 2019 Change      | -67.0% | -64.2%  | -63.5%    | -67.2%   | -67.9% | -62.8%   | -72.6% |

|                      | Monday | Tuesday | Wednesday | Thursday | Friday | Saturday | Sunday |
|----------------------|--------|---------|-----------|----------|--------|----------|--------|
| August Daily Average | 28,308 | 31,550  | 31,284    | 30,329   | 28,761 | 22,765   | 15,830 |
| July Daily Average   | 25,261 | 29,920  | 30,573    | 30,004   | 31,006 | 23,610   | 16,647 |
| MoM% Change          | 12.1%  | 5.4%    | 2.3%      | 1.1%     | -7.2%  | -3.6%    | -4.9%  |
| 2020 Daily Average   | 17,424 | 18,080  | 17,475    | 17,319   | 17,722 | 12,661   | 10,231 |
| % v 2020 Change      | 62.5%  | 74.5%   | 79.0%     | 75.1%    | 62.3%  | 79.8%    | 54.7%  |
| 2019 Daily Average   | 69,256 | 70,333  | 70,445    | 74,175   | 71,448 | 50,236   | 41,048 |
| % v 2019 Change      | -59.1% | -55.1%  | -55.6%    | -59.1%   | -59.7% | -54.7%   | -61.4% |

|                      | Monday | Tuesday | Wednesday | Thursday | Friday | Saturday | Sunday |
|----------------------|--------|---------|-----------|----------|--------|----------|--------|
| August Daily Average | 14,267 | 16,319  | 16,414    | 16,055   | 14,955 | 10,840   | 7,745  |
| July Daily Average   | 13,859 | 16,067  | 17,459    | 15,896   | 16,211 | 11,732   | 9,645  |
| MoM% Change          | 2.9%   | 1.6%    | -6.0%     | 1.0%     | -7.7%  | -7.6%    | -19.7% |
| 2020 Daily Average   | 7,372  | 8,552   | 9,084     | 7,888    | 8,205  | 4,750    | 3,729  |
| % v 2020 Change      | 93.5%  | 90.8%   | 80.7%     | 103.5%   | 82.3%  | 128.2%   | 107.7% |
| 2019 Daily Average   | 30,815 | 35,141  | 36,453    | 33,321   | 33,837 | 17,786   | 14,399 |
| % v 2019 Change      | -53.7% | -53.6%  | -55.0%    | -51.8%   | -55.8% | -39.1%   | -46.2% |

|                      | Monday | Tuesday | Wednesday | Thursday | Friday | Saturday | Sunday |
|----------------------|--------|---------|-----------|----------|--------|----------|--------|
| August Daily Average | 12,919 | 13,917  | 12,539    | 13,803   | 12,709 | 14,014   | 9,603  |
| July Daily Average   | 12,673 | 11,987  | 13,268    | 12,831   | 12,906 | 13,491   | 10,153 |
| MoM% Change          | 1.9%   | 16.1%   | -5.5%     | 7.6%     | -1.5%  | 3.9%     | -5.4%  |
| 2020 Daily Average   | 15,878 | 16,106  | 15,872    | 16,130   | 15,656 | 13,305   | 10,889 |
| % v 2020 Change      | -18.6% | -13.6%  | -21.0%    | -14.4%   | -18.8% | 5.3%     | -11.8% |
| 2019 Daily Average   | 62,739 | 63,225  | 62,099    | 66,096   | 63,850 | 56,561   | 45,648 |
| % v 2019 Change      | -79.4% | -78.0%  | -79.8%    | -79.1%   | -80.1% | -75.2%   | -79.0% |

|                      | Monday | Tuesday | Wednesday | Thursday | Friday | Saturday | Sunday |
|----------------------|--------|---------|-----------|----------|--------|----------|--------|
| August Daily Average | 12,837 | 13,709  | 12,123    | 13,399   | 16,018 | 12,907   | 7,674  |
| July Daily Average   | 13,099 | 14,137  | 13,948    | 15,379   | 17,023 | 13,278   | 8,970  |
| MoM% Change          | -2.0%  | -3.0%   | -13.1%    | -12.9%   | -5.9%  | -2.8%    | -14.5% |
| 2020 Daily Average   | 11,339 | 11,208  | 12,313    | 11,177   | 11,716 | 9,308    | 8,477  |
| % v 2020 Change      | 13.2%  | 22.3%   | -1.5%     | 19.9%    | 36.7%  | 38.7%    | -9.5%  |
| 2019 Daily Average   | 47,590 | 49,047  | 47,302    | 48,988   | 47,812 | 35,000   | 31,317 |
| % v 2019 Change      | -73.0% | -72.1%  | -74.4%    | -72.6%   | -66.5% | -63.1%   | -75.5% |

|                      | Monday | Tuesday | Wednesday | Thursday | Friday | Saturday | Sunday |
|----------------------|--------|---------|-----------|----------|--------|----------|--------|
| August Daily Average | 9,818  | 11,298  | 10,930    | 10,402   | 8,376  | 5,459    | 3,556  |
| July Daily Average   | 8,973  | 11,576  | 12,299    | 10,830   | 9,373  | 6,279    | 4,635  |
| MoM% Change          | 9.4%   | -2.4%   | -11.1%    | -3.9%    | -10.6% | -13.1%   | -23.3% |
| 2020 Daily Average   | 5,212  | 5,407   | 5,680     | 5,832    | 4,825  | 2,303    | 1,903  |
| % v 2020 Change      | 88.4%  | 109.0%  | 92.4%     | 78.4%    | 73.6%  | 137.0%   | 86.9%  |
| 2019 Daily Average   | 28,933 | 29,829  | 29,079    | 30,976   | 26,642 | 12,751   | 10,171 |
| % v 2019 Change      | -66.1% | -62.1%  | -62.4%    | -66.4%   | -68.6% | -57.2%   | -65.0% |

|                      | Monday | Tuesday | Wednesday | Thursday | Friday | Saturday | Sunday |
|----------------------|--------|---------|-----------|----------|--------|----------|--------|
| August Daily Average | 11,670 | 8,162   | 11,580    | 11,507   | 10,294 | 6,822    | 5,354  |
| July Daily Average   | 11,309 | 7,950   | 12,611    | 11,718   | 10,944 | 7,015    | 6,290  |
| MoM% Change          | 3.2%   | 2.7%    | -8.2%     | -1.8%    | -5.9%  | -2.8%    | -14.9% |
| 2020 Daily Average   | 8,605  | 8,727   | 8,372     | 8,239    | 8,042  | 5,305    | 4,234  |
| % v 2020 Change      | 35.6%  | -6.5%   | 38.3%     | 39.7%    | 28.0%  | 28.6%    | 26.4%  |
| 2019 Daily Average   | 37,185 | 38,204  | 37,510    | 38,976   | 33,684 | 16,793   | 13,731 |
| % v 2019 Change      | -68.6% | -78.6%  | -69.1%    | -70.5%   | -69.4% | -59.4%   | -61.0% |

|                      | Monday | Tuesday | Wednesday | Thursday | Friday | Saturday | Sunday |
|----------------------|--------|---------|-----------|----------|--------|----------|--------|
| August Daily Average | 7,878  | 8,764   | 8,528     | 8,963    | 8,277  | 7,276    | 5,428  |
| July Daily Average   | 6,726  | 7,312   | 8,359     | 6,117    | 8,095  | 7,967    | 4,848  |
| MoM% Change          | 17.1%  | 19.9%   | 2.0%      | 46.5%    | 2.2%   | -8.7%    | 12.0%  |

|                      | Monday | Tuesday | Wednesday | Thursday | Friday | Saturday | Sunday |
|----------------------|--------|---------|-----------|----------|--------|----------|--------|
| August Daily Average | 19,684 | 23,711  | 23,125    | 23,144   | 20,945 | 14,260   | 8,238  |
| July Daily Average   | 18,086 | 21,974  | 23,298    | 21,226   | 21,859 | 14,885   | 11,221 |
| MoM% Change          | 8.8%   | 7.9%    | -0.7%     | 9.0%     | -4.2%  | -4.2%    | -26.6% |