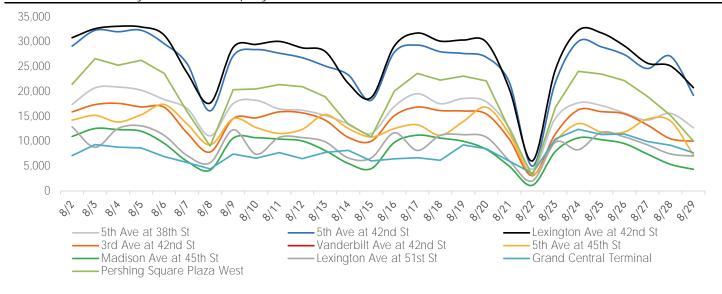

### Pedestrian Counts by Location Group by Date

#### Pedestrian Counts by Location Group by Date

|            | 5th Ave at<br>38th St | 42nd St | Lexington Ave<br>at 42nd St | 3rd Ave at<br>42nd St | Vanderbilt Ave<br>at 42nd St | 45th St | at 45th St | Lexington Ave<br>at 51st St |  |
|------------|-----------------------|---------|-----------------------------|-----------------------|------------------------------|---------|------------|-----------------------------|--|
| 08/02/2021 | 17,434                | 29,136  | 30,832                      | 15,905                | 12,916                       | 14,249  | 10,966     | 12,893                      |  |
| 08/03/2021 | 20,746                | 32,316  | 32,640                      | 17,376                | 14,312                       | 15,205  | 12,568     | 8,801                       |  |
| 08/04/2021 | 20,902                | 32,027  | 33,124                      | 17,617                | 12,695                       | 13,871  | 12,340     | 12,580                      |  |
| 08/05/2021 | 20,261                | 32,324  | 32,989                      | 16,906                | 14,972                       | 15,343  | 12,013     | 13,089                      |  |
| 08/06/2021 | 18,397                | 29,631  | 31,345                      | 16,838                | 10,675                       | 17,390  | 9,581      | 11,183                      |  |
| 08/07/2021 | 16,566                | 25,569  | 23,747                      | 11,652                | 13,444                       | 13,472  | 5,964      | 7,116                       |  |
| 08/08/2021 | 11,083                | 16,117  | 17,697                      | 7,846                 | 8,876                        | 9,291   | 4,212      | 5,689                       |  |
| 08/09/2021 | 17,582                | 27,179  | 28,872                      | 14,560                | 11,765                       | 14,537  | 10,624     | 12,305                      |  |
| 08/10/2021 | 18,229                | 28,438  | 29,480                      | 14,715                | 9,902                        | 12,767  | 10,721     | 7,389                       |  |
| 08/11/2021 | 16,510                | 27,708  | 30,080                      | 15,910                | 10,074                       | 11,576  | 10,434     | 10,783                      |  |
| 08/12/2021 | 16,231                | 26,802  | 28,786                      | 15,712                | 9,322                        | 12,409  | 10,066     | 10,735                      |  |
| 08/13/2021 | 15,192                | 25,129  | 28,054                      | 14,231                | 12,049                       | 15,371  | 8,125      | 9,886                       |  |
| 08/14/2021 | 13,505                | 23,351  | 21,657                      | 10,787                | 15,771                       | 12,577  | 5,546      | 6,644                       |  |
| 08/15/2021 | 11,568                | 18,250  | 18,798                      | 10,018                | 12,180                       | 10,873  | 4,501      | 6,649                       |  |
| 08/16/2021 | 17,001                | 27,889  | 29,137                      | 15,132                | 15,216                       | 12,550  | 9,739      | 11,693                      |  |
| 08/17/2021 | 19,560                | 29,338  | 31,761                      | 16,871                | 14,986                       | 13,316  | 11,223     | 8,159                       |  |
| 08/18/2021 | 17,555                | 28,014  | 30,138                      | 16,167                | 13,066                       | 11,214  | 10,636     | 11,173                      |  |
| 08/19/2021 | 18,605                | 27,658  | 30,358                      | 16,088                | 15,183                       | 13,982  | 9,994      | 11,321                      |  |
| 08/20/2021 | 17,942                | 26,903  | 29,930                      | 15,484                | 14,438                       | 16,842  | 8,375      | 10,829                      |  |
| 08/21/2021 | 12,695                | 21,854  | 20,505                      | 10,411                | 11,258                       | 11,488  | 4,965      | 6,074                       |  |
| 08/22/2021 | 4,382                 | 5,005   | 6,055                       | 3,096                 | 3,394                        | 3,344   | 1,149      | 2,047                       |  |
| 08/23/2021 | 14,599                | 21,822  | 24,389                      | 11,469                | 11,777                       | 10,010  | 7,943      | 9,788                       |  |
| 08/24/2021 | 17,723                | 30,082  | 32,318                      | 16,313                | 16,468                       | 13,546  | 10,681     | 8,298                       |  |
| 08/25/2021 | 17,181                | 28,990  | 31,794                      | 15,963                | 14,321                       | 11,832  | 10,308     | 11,785                      |  |
| 08/26/2021 | 15,685                | 27,418  | 29,181                      | 15,512                | 15,734                       | 11,861  | 9,534      | 10,882                      |  |
| 08/27/2021 | 14,265                | 24,630  | 25,715                      | 13,267                | 13,675                       | 14,467  | 7,422      | 9,276                       |  |
| 08/28/2021 | 15,611                | 27,102  | 25,150                      | 10,508                | 15,584                       | 14,090  | 5,362      | 7,452                       |  |
| 08/29/2021 | 12,710                | 19,230  | 20,771                      | 10,020                | 13,963                       | 7,186   | 4,362      | 7,029                       |  |