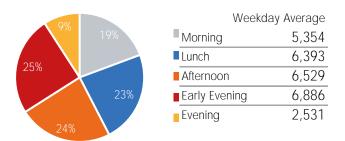

| Weekda          | y Average |
|-----------------|-----------|
| Morning         | 5,366     |
| Lunch           | 4,640     |
| Afternoon       | 5,060     |
| ■ Early Evening | 4,729     |
| Evening         | 1,941     |