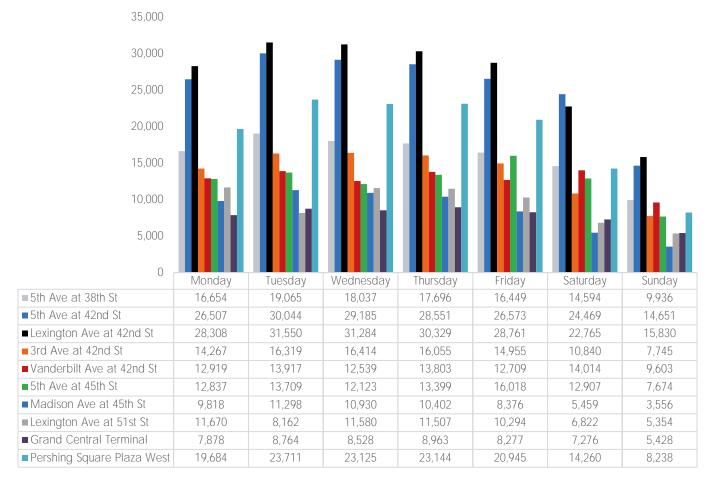

#### Average Pedestrian Counts by Weekday

<sup>\*</sup>counts for Grand Central Terminal are only for the entrance to Grand Central Terminal corner of Vanderbilt Ave and 42nd St

SB.

|                      | Monday | Tuesday | Wednesday | Thursday | Friday | Saturday | Sunday |
|----------------------|--------|---------|-----------|----------|--------|----------|--------|
| August Daily Average | 16,654 | 19,065  | 18,037    | 17,696   | 16,449 | 14,594   | 9,936  |
| July Daily Average   | 16,703 | 19,338  | 19,446    | 17,666   | 17,179 | 15,550   | 12,119 |
| MoM% Change          | -0.3%  | -1.4%   | -7.2%     | 0.2%     | -4.2%  | -6.1%    | -18.0% |
| 2020 Daily Average   | 8,075  | 8,372   | 7,627     | 8,203    | 8,399  | 6,139    | 6,013  |
| % v 2020 Change      | 106.2% | 127.7%  | 136.5%    | 115.7%   | 95.9%  | 137.7%   | 65.2%  |
| 2019 Daily Average   | 33,865 | 35,793  | 30,239    | 35,059   | 34,372 | 22,309   | 21,179 |
| % v 2019 Change      | -50.8% | -46.7%  | -40.4%    | -49.5%   | -52.1% | -34.6%   | -53.1% |

|                      | Monday | Tuesday | Wednesday | Thursday | Friday | Saturday | Sunday |
|----------------------|--------|---------|-----------|----------|--------|----------|--------|
| August Daily Average | 26,507 | 30,044  | 29,185    | 28,551   | 26,573 | 24,469   | 14,651 |
| July Daily Average   | 26,974 | 29,832  | 30,370    | 28,651   | 29,788 | 26,682   | 18,524 |
| MoM% Change          | -1.7%  | 0.7%    | -3.9%     | -0.4%    | -10.8% | -8.3%    | -20.9% |
| 2020 Daily Average   | 18,124 | 18,365  | 18,885    | 18,344   | 18,838 | 14,402   | 11,580 |
| % v 2020 Change      | 46.2%  | 63.6%   | 54.5%     | 55.6%    | 41.1%  | 69.9%    | 26.5%  |
| 2019 Daily Average   | 80,423 | 83,818  | 79,996    | 86,920   | 82,822 | 65,781   | 53,544 |
| % v 2019 Change      | -67.0% | -64.2%  | -63.5%    | -67.2%   | -67.9% | -62.8%   | -72.6% |

|                      | Monday | Tuesday | Wednesday | Thursday | Friday | Saturday | Sunday |
|----------------------|--------|---------|-----------|----------|--------|----------|--------|
| August Daily Average | 28,308 | 31,550  | 31,284    | 30,329   | 28,761 | 22,765   | 15,830 |
| July Daily Average   | 25,261 | 29,920  | 30,573    | 30,004   | 31,006 | 23,610   | 16,647 |
| MoM% Change          | 12.1%  | 5.4%    | 2.3%      | 1.1%     | -7.2%  | -3.6%    | -4.9%  |
| 2020 Daily Average   | 17,424 | 18,080  | 17,475    | 17,319   | 17,722 | 12,661   | 10,231 |
| % v 2020 Change      | 62.5%  | 74.5%   | 79.0%     | 75.1%    | 62.3%  | 79.8%    | 54.7%  |
| 2019 Daily Average   | 69,256 | 70,333  | 70,445    | 74,175   | 71,448 | 50,236   | 41,048 |
| % v 2019 Change      | -59.1% | -55.1%  | -55.6%    | -59.1%   | -59.7% | -54.7%   | -61.4% |

|                      | Monday | Tuesday | Wednesday | Thursday | Friday | Saturday | Sunday |
|----------------------|--------|---------|-----------|----------|--------|----------|--------|
| August Daily Average | 14,267 | 16,319  | 16,414    | 16,055   | 14,955 | 10,840   | 7,745  |
| July Daily Average   | 13,859 | 16,067  | 17,459    | 15,896   | 16,211 | 11,732   | 9,645  |
| MoM% Change          | 2.9%   | 1.6%    | -6.0%     | 1.0%     | -7.7%  | -7.6%    | -19.7% |
| 2020 Daily Average   | 7,372  | 8,552   | 9,084     | 7,888    | 8,205  | 4,750    | 3,729  |
| % v 2020 Change      | 93.5%  | 90.8%   | 80.7%     | 103.5%   | 82.3%  | 128.2%   | 107.7% |
| 2019 Daily Average   | 30,815 | 35,141  | 36,453    | 33,321   | 33,837 | 17,786   | 14,399 |
| % v 2019 Change      | -53.7% | -53.6%  | -55.0%    | -51.8%   | -55.8% | -39.1%   | -46.2% |

|                      | Monday | Tuesday | Wednesday | Thursday | Friday | Saturday | Sunday |
|----------------------|--------|---------|-----------|----------|--------|----------|--------|
| August Daily Average | 12,919 | 13,917  | 12,539    | 13,803   | 12,709 | 14,014   | 9,603  |
| July Daily Average   | 12,673 | 11,987  | 13,268    | 12,831   | 12,906 | 13,491   | 10,153 |
| MoM% Change          | 1.9%   | 16.1%   | -5.5%     | 7.6%     | -1.5%  | 3.9%     | -5.4%  |
| 2020 Daily Average   | 15,878 | 16,106  | 15,872    | 16,130   | 15,656 | 13,305   | 10,889 |
| % v 2020 Change      | -18.6% | -13.6%  | -21.0%    | -14.4%   | -18.8% | 5.3%     | -11.8% |
| 2019 Daily Average   | 62,739 | 63,225  | 62,099    | 66,096   | 63,850 | 56,561   | 45,648 |
| % v 2019 Change      | -79.4% | -78.0%  | -79.8%    | -79.1%   | -80.1% | -75.2%   | -79.0% |

|                      | Monday | Tuesday | Wednesday | Thursday | Friday | Saturday | Sunday |
|----------------------|--------|---------|-----------|----------|--------|----------|--------|
| August Daily Average | 12,837 | 13,709  | 12,123    | 13,399   | 16,018 | 12,907   | 7,674  |
| July Daily Average   | 13,099 | 14,137  | 13,948    | 15,379   | 17,023 | 13,278   | 8,970  |
| MoM% Change          | -2.0%  | -3.0%   | -13.1%    | -12.9%   | -5.9%  | -2.8%    | -14.5% |
| 2020 Daily Average   | 11,339 | 11,208  | 12,313    | 11,177   | 11,716 | 9,308    | 8,477  |
| % v 2020 Change      | 13.2%  | 22.3%   | -1.5%     | 19.9%    | 36.7%  | 38.7%    | -9.5%  |
| 2019 Daily Average   | 47,590 | 49,047  | 47,302    | 48,988   | 47,812 | 35,000   | 31,317 |
| % v 2019 Change      | -73.0% | -72.1%  | -74.4%    | -72.6%   | -66.5% | -63.1%   | -75.5% |

|                      | Monday | Tuesday | Wednesday | Thursday | Friday | Saturday | Sunday |
|----------------------|--------|---------|-----------|----------|--------|----------|--------|
| August Daily Average | 9,818  | 11,298  | 10,930    | 10,402   | 8,376  | 5,459    | 3,556  |
| July Daily Average   | 8,973  | 11,576  | 12,299    | 10,830   | 9,373  | 6,279    | 4,635  |
| MoM% Change          | 9.4%   | -2.4%   | -11.1%    | -3.9%    | -10.6% | -13.1%   | -23.3% |
| 2020 Daily Average   | 5,212  | 5,407   | 5,680     | 5,832    | 4,825  | 2,303    | 1,903  |
| % v 2020 Change      | 88.4%  | 109.0%  | 92.4%     | 78.4%    | 73.6%  | 137.0%   | 86.9%  |
| 2019 Daily Average   | 28,933 | 29,829  | 29,079    | 30,976   | 26,642 | 12,751   | 10,171 |
| % v 2019 Change      | -66.1% | -62.1%  | -62.4%    | -66.4%   | -68.6% | -57.2%   | -65.0% |

|                      | Monday | Tuesday | Wednesday | Thursday | Friday | Saturday | Sunday |
|----------------------|--------|---------|-----------|----------|--------|----------|--------|
| August Daily Average | 11,670 | 8,162   | 11,580    | 11,507   | 10,294 | 6,822    | 5,354  |
| July Daily Average   | 11,309 | 7,950   | 12,611    | 11,718   | 10,944 | 7,015    | 6,290  |
| MoM% Change          | 3.2%   | 2.7%    | -8.2%     | -1.8%    | -5.9%  | -2.8%    | -14.9% |
| 2020 Daily Average   | 8,605  | 8,727   | 8,372     | 8,239    | 8,042  | 5,305    | 4,234  |
| % v 2020 Change      | 35.6%  | -6.5%   | 38.3%     | 39.7%    | 28.0%  | 28.6%    | 26.4%  |
| 2019 Daily Average   | 37,185 | 38,204  | 37,510    | 38,976   | 33,684 | 16,793   | 13,731 |
| % v 2019 Change      | -68.6% | -78.6%  | -69.1%    | -70.5%   | -69.4% | -59.4%   | -61.0% |

|                      | Monday | Tuesday | Wednesday | Thursday | Friday | Saturday | Sunday |
|----------------------|--------|---------|-----------|----------|--------|----------|--------|
| August Daily Average | 7,878  | 8,764   | 8,528     | 8,963    | 8,277  | 7,276    | 5,428  |
| July Daily Average   | 6,726  | 7,312   | 8,359     | 6,117    | 8,095  | 7,967    | 4,848  |
| MoM% Change          | 17.1%  | 19.9%   | 2.0%      | 46.5%    | 2.2%   | -8.7%    | 12.0%  |

|                      | Monday | Tuesday | Wednesday | Thursday | Friday | Saturday | Sunday |
|----------------------|--------|---------|-----------|----------|--------|----------|--------|
| August Daily Average | 19,684 | 23,711  | 23,125    | 23,144   | 20,945 | 14,260   | 8,238  |
| July Daily Average   | 18,086 | 21,974  | 23,298    | 21,226   | 21,859 | 14,885   | 11,221 |
| MoM% Change          | 8.8%   | 7.9%    | -0.7%     | 9.0%     | -4.2%  | -4.2%    | -26.6% |