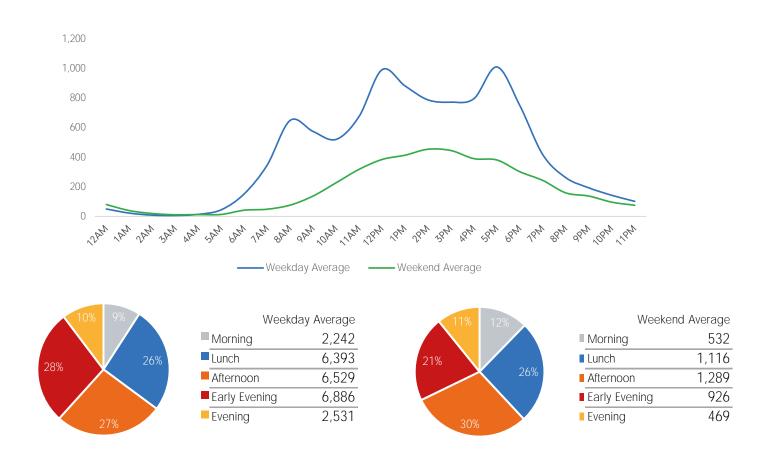

| Friday | Saturday | Sunday |
|----------------------|--------|---------|-----------|----------|--------|----------|--------|
| August Daily Average | 9,818  | 11,298  | 10,930    | 10,402   | 8,376  | 5,459    | 3,556  |
| July Daily Average   | 8,973  | 11,576  | 12,299    | 10,830   | 9,373  | 6,279    | 4,635  |
| MoM% Change          | 9.4%   | -2.4%   | -11.1%    | -3.9%    | -10.6% | -13.1%   | -23.3% |
| 2020 Daily Average   | 5,212  | 5,407   | 5,680     | 5,832    | 4,825  | 2,303    | 1,903  |
| % v 2020 Change      | 88.4%  | 109.0%  | 92.4%     | 78.4%    | 73.6%  | 137.0%   | 86.9%  |
| 2019 Daily Average   | 28,933 | 29,829  | 29,079    | 30,976   | 26,642 | 12,751   | 10,171 |
| % v 2019 Change      | -66.1% | -62.1%  | -62.4%    | -66.4%   | -68.6% | -57.2%   | -65.0% |



|                      | Monday | Tuesday | Wednesday | Thursday | Friday | Saturday | Sunday |
|----------------------|--------|---------|-----------|----------|--------|----------|--------|
| August Daily Average | 11,670 | 8,162   | 11,580    | 11,507   | 10,294 | 6,822    | 5,354  |
| July Daily Average   | 11,309 | 7,950   | 12,611    | 11,718   | 10,944 | 7,015    | 6,290  |
| MoM% Change          | 3.2%   | 2.7%    | -8.2%     | -1.8%    | -5.9%  | -2.8%    | -14.9% |
| 2020 Daily Average   | 8,605  | 8,727   | 8,372     | 8,239    | 8,042  | 5,305    | 4,234  |
| % v 2020 Change      | 35.6%  | -6.5%   | 38.3%     | 39.7%    | 28.0%  | 28.6%    | 26.4%  |
| 2019 Daily Average   | 37,185 | 38,204  | 37,510    | 38,976   | 33,684 | 16,793   | 13,731 |
| % v 2019 Change      | -68.6