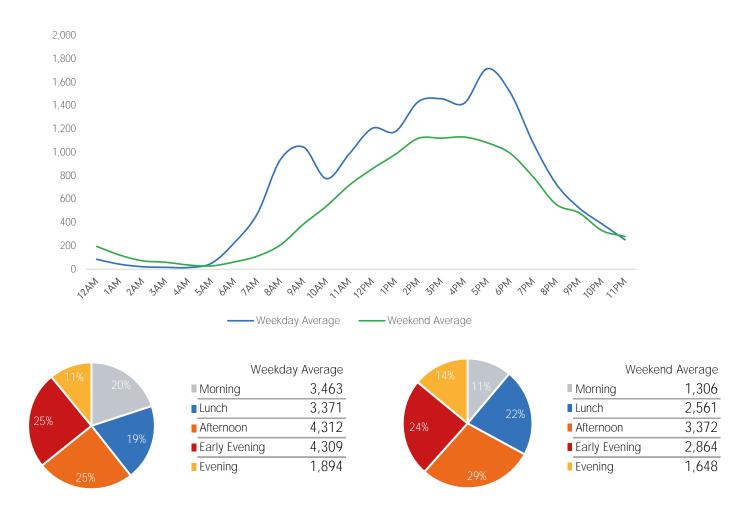

| Weekda          | y Average |
|-----------------|-----------|
| Morning         | 5,366     |
| Lunch           | 4,640     |
| Afternoon       | 5,060     |
| ■ Early Evening | 4,729     |
| Evening         | 1,941     |

| Average |
|---------|
| 1,821   |
| 2,721   |
| 2,747   |
| 2,273   |
| 1,093   |
|         |