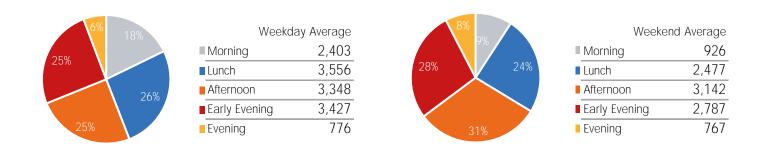

Friday | Saturday | Sunday |
|----------------------|--------|---------|-----------|----------|--------|----------|--------|
| August Daily Average | 12,837 | 13,709  | 12,123    | 13,399   | 16,018 | 12,907   | 7,674  |
| July Daily Average   | 13,099 | 14,137  | 13,948    | 15,379   | 17,023 | 13,278   | 8,970  |
| MoM% Change          | -2.0%  | -3.0%   | -13.1%    | -12.9%   | -5.9%  | -2.8%    | -14.5% |
| 2020 Daily Average   | 11,339 | 11,208  | 12,313    | 11,177   | 11,716 | 9,308    | 8,477  |
| % v 2020 Change      | 13.2%  | 22.3%   | -1.5%     | 19.9%    | 36.7%  | 38.7%    | -9.5%  |
| 2019 Daily Average   | 47,590 | 49,047  | 47,302    | 48,988   | 47,812 | 35,000   | 31,317 |
| % v 2019 Change      | -73.0% | -72.1%  | -74.4%    | -72.6%   | -66.5% | -63.1%   | -75.5% |





|                      | Monday | Tuesday | Wednesday | Thursday | Friday | Saturday | Sunday |
|----------------------|--------|---------|-----------|----------|--------|----------|--------|
| August Daily Average | 9,818  | 11,298  | 10,930    | 10,402   | 8,376  | 5,459    | 3,556  |
| July Daily Average   | 8,973  | 11,576  | 12,299    | 10,830   | 9,373  | 6,279    | 4,635  |
| MoM% Change          | 9.4%   | -2.4%   | -11.1%    | -3.9%    | -10.6% | -13.1%   | -23.3% |
| 2020 Daily Average   | 5,212  | 5,407   | 5,680     | 5,832    | 4,825  | 2,303    | 1,903  |
| % v 2020 Change      | 88.4%  | 109.0%  | 92.4%     | 78.4%    | 73.6%  | 137.0%   | 86.9%  |
| 2019 Daily Average   | 28,933 | 29,829  | 29,079    | 30,976   | 26,642 | 12,751   | 10,171 |
| % v 2019 Change      | -66.1