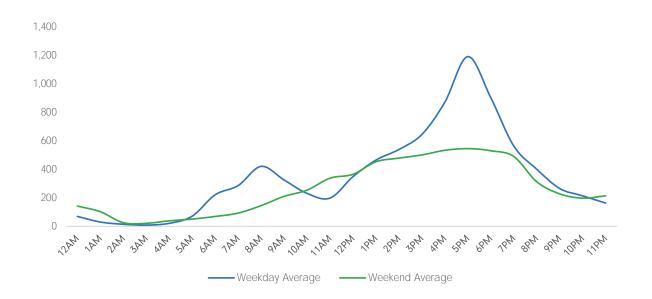

#### Average Pedestrian Counts by Weekday

<sup>\*</sup>counts for Grand Central Terminal are only for the entrance to Grand Central Terminal corner of Vanderbilt Ave and 42nd St

SB.

|                      | Monday | Tuesday | Wednesday | Thursday | Friday | Saturday | Sunday |
|----------------------|--------|---------|-----------|----------|--------|----------|--------|
| August Daily Average | 16,654 | 19,065  | 18,037    | 17,696   | 16,449 | 14,594   | 9,936  |
| July Daily Average   | 16,703 | 19,338  | 19,446    | 17,666   | 17,179 | 15,550   | 12,119 |
| MoM% Change          | -0.3%  | -1.4%   | -7.2%     | 0.2%     | -4.2%  | -6.1%    | -18.0% |
| 2020 Daily Average   | 8,075  | 8,372   | 7,627     | 8,203    | 8,399  | 6,139    | 6,013  |
| % v 2020 Change      | 106.2% | 127.7%  | 136.5%    | 115.7%   | 95.9%  | 137.7%   | 65.2%  |
| 2019 Daily Average   | 33,865 | 35,793  | 30,239    | 35,059   | 34,372 | 22,309   | 21,179 |
| % v 2019 Change      | -50.8% | -46.7%  | -40.4%    | -49.5%   | -52.1% | -34.6%   | -53.1% |