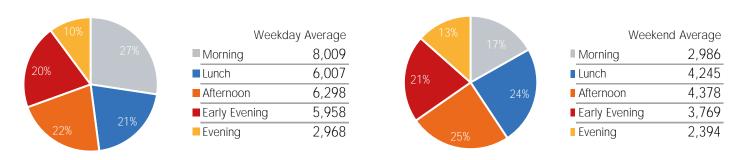

| Weekda          | y Average |
|-----------------|-----------|
| Morning         | 5,366     |
| Lunch           | 4,640     |
| Afternoon       | 5,060     |
| ■ Early Evening | 4,729     |
| Evening         | 1,941     |

| Average |
|---------|
| 1,821   |
| 2,721   |
| 2,747   |
| 2,273   |
| 1,093   |
|         |