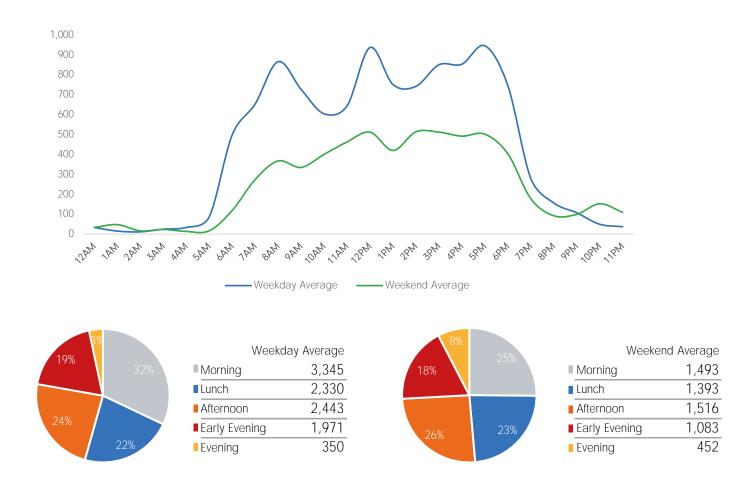

| Friday | Saturday | Sunday |
|----------------------|--------|---------|-----------|----------|--------|----------|--------|
| August Daily Average | 11,670 | 8,162   | 11,580    | 11,507   | 10,294 | 6,822    | 5,354  |
| July Daily Average   | 11,309 | 7,950   | 12,611    | 11,718   | 10,944 | 7,015    | 6,290  |
| MoM% Change          | 3.2%   | 2.7%    | -8.2%     | -1.8%    | -5.9%  | -2.8%    | -14.9% |
| 2020 Daily Average   | 8,605  | 8,727   | 8,372     | 8,239    | 8,042  | 5,305    | 4,234  |
| % v 2020 Change      | 35.6%  | -6.5%   | 38.3%     | 39.7%    | 28.0%  | 28.6%    | 26.4%  |
| 2019 Daily Average   | 37,185 | 38,204  | 37,510    | 38,976   | 33,684 | 16,793   | 13,731 |
| % v 2019 Change      | -68.6% | -78.6%  | -69.1%    | -70.5%   | -69.4% | -59.4%   | -61.0% |



|                      | Monday | Tuesday | Wednesday | Thursday | Friday | Saturday | Sunday |
|----------------------|--------|---------|-----------|----------|--------|----------|--------|
| August Daily Average | 7,878  | 8,764   | 8,528     | 8,963    | 8,277  | 7,276    | 5,428  |
| July Daily Average   | 6,726  | 7,312   | 8,359     | 6,117    | 8,095  | 7,967    | 4,848  |
| MoM% Change          | 17.1%  | 19.9%   | 2.0%      | 46.5%    | 2.2%   | -8.7%    | 12.0%  |





|                      | Monday | Tuesday | Wednesday | Thursday | Friday | Saturday | Sunday |
|----------------------|--------|---------|-----------|----------|--------|----------|--------|
| August Daily Average | 19,684 | 23,711  | 23,125    | 23,144   | 20,945 | 14,260   | 8,238  |
| July Daily Average   |