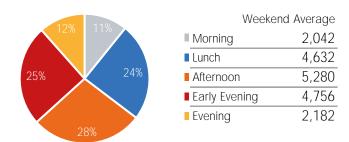

| Average |
|---------|
| 1,821   |
| 2,721   |
| 2,747   |
| 2,273   |
| 1,093   |
|         |