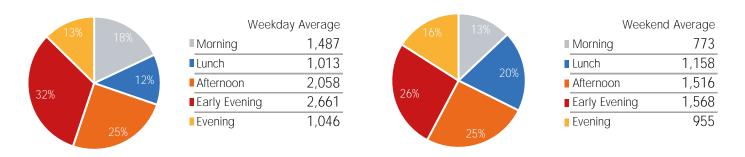

| Weekda          | y Average |
|-----------------|-----------|
| Morning         | 5,366     |
| Lunch           | 4,640     |
| Afternoon       | 5,060     |
| ■ Early Evening | 4,729     |
| Evening         | 1,941     |

| Average |
|---------|
| 1,821   |
| 2,721   |
| 2,747   |
| 2,273   |
| 1,093   |
|         |