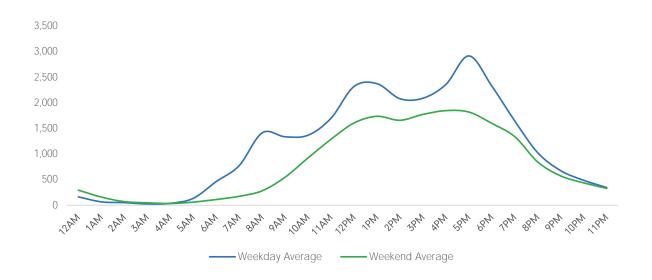

| Weekda          | y Average |
|-----------------|-----------|
| Morning         | 5,366     |
| Lunch           | 4,640     |
| Afternoon       | 5,060     |
| ■ Early Evening | 4,729     |
| Evening         | 1,941     |