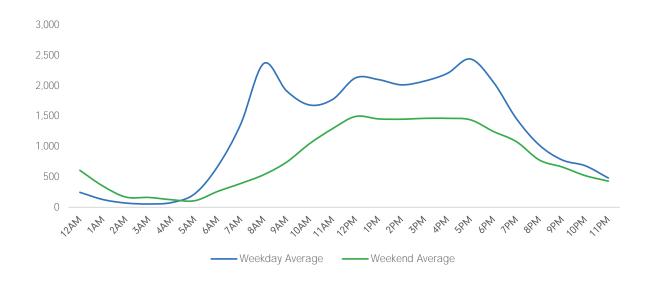

| Average |
|---------|
| 1,821   |
| 2,721   |
| 2,747   |
| 2,273   |
| 1,093   |
|         |