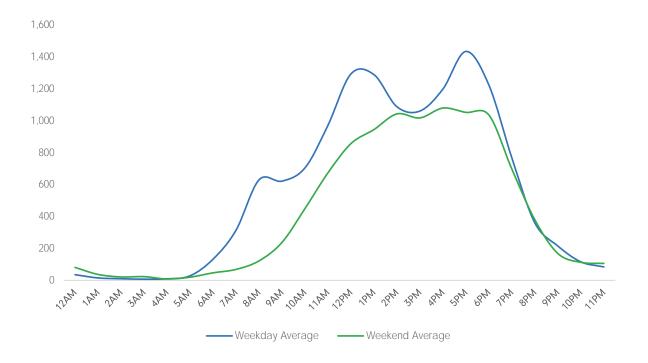

| Weekda          | y Average |
|-----------------|-----------|
| Morning         | 5,366     |
| Lunch           | 4,640     |
| Afternoon       | 5,060     |
| ■ Early Evening | 4,729     |
| Evening         | 1,941     |

| Average |
|---------|
| 1,821   |
| 2,721   |
| 2,747   |
| 2,273   |
| 1,093   |
|         |