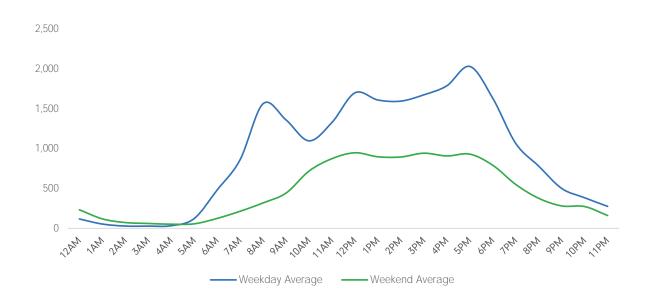

----|----------|--------|
| August Daily Average | 7,878  | 8,764   | 8,528     | 8,963    | 8,277  | 7,276    | 5,428  |
| July Daily Average   | 6,726  | 7,312   | 8,359     | 6,117    | 8,095  | 7,967    | 4,848  |
| MoM% Change          | 17.1%  | 19.9%   | 2.0%      | 46.5%    | 2.2%   | -8.7%    | 12.0%  |





|                      | Monday | Tuesday | Wednesday | Thursday | Friday | Saturday | Sunday |
|----------------------|--------|---------|-----------|----------|--------|----------|--------|
| August Daily Average | 19,684 | 23,711  | 23,125    | 23,144   | 20,945 | 14,260   | 8,238  |
| July Daily Average   | 18,086 | 21,974  | 23,298    | 21,226   | 21,859 | 14,885   | 11,221 |
| MoM% Change          | 8.8%   | 7.9%    | -0.7%     | 9.0%     | -4.2%  | -4.2%    | -26.6% |





| Weekda          | y Average |
|-----------------|-----------|
| Morning         | 5,366     |
| Lunch           | 4,640     |
| Afternoon       | 5,060     |
| ■ Early Evening | 4,729     |
| Evening         | 1,941     |



| Average |
|---------|
| 1,821   |
| 2,721   |
| 2,747   |
| 2,273   |
| 1,093   |
|         |

### Pedestrian Counts by Location Group by Date



#### Pedestrian Counts by Location Group by Date

|            | 5th Ave at<br>38th St | 42nd St | Lexington Ave<br>at 42nd St | 3rd Ave at<br>42nd St | Vanderbilt Ave<br>at 42nd St | 45th St | at 45th St | Lexington Ave<br>at 51st St |  |
|------------|-----------------------|---------|-----------------------------|-----------------------|------------------------------|---------|------------|-------------------------