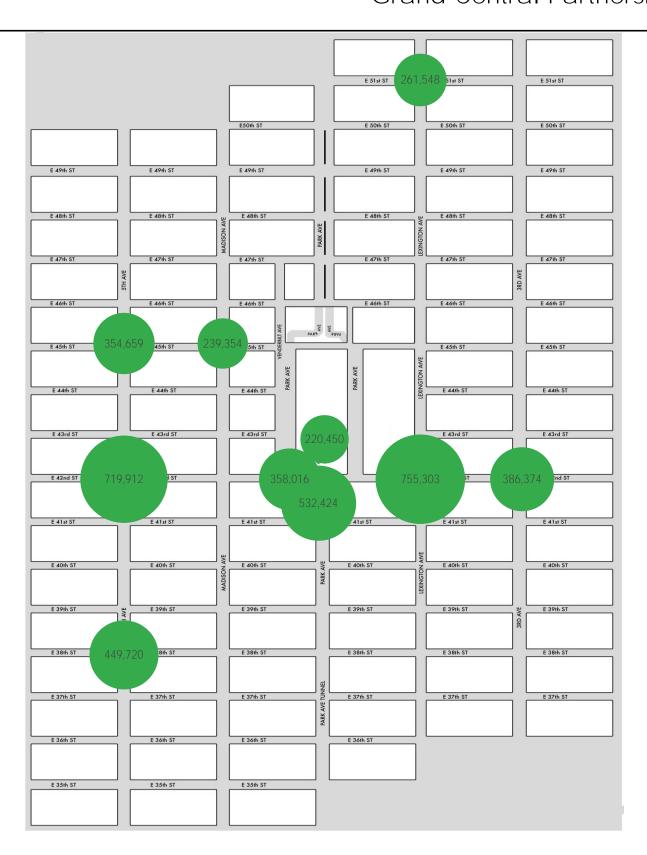

### Pedestrian Counts by Location Group by Date

#### Pedestrian Counts by Location Group by Date

|            | 5th Ave at<br>38th St | 42nd St | Lexington Ave<br>at 42nd St | 3rd Ave at<br>42nd St | Vanderbilt Ave<br>at 42nd St | 45th St | at 45th St | Lexington Ave<br>at 51st St |  |
|------------|-----------------------|---------|-----------------------------|-----------------------|------------------------------|---------|------------|-----------------------------|--|
| 08/02/2021 | 17,434                | 29,136  | 30,832                      | 15,905                | 12,916                       | 14,249  | 10,966     | 12,893                      |  |
| 08/03/2021 | 20,746                | 32,316  | 32,640                      | 17,376                | 14,312                       | 15,205  | 12,568     | 8,801                       |  |
| 08/04/2021 | 20,902                | 32,027  | 33,124                      | 17,617                | 12,695                       | 13,871  | 12,340     | 12,580                      |  |
| 08/05/2021 | 20,261                | 32,324  | 32,989                      | 16,906                | 14,972                       | 15,343  | 12,013     | 13,089                      |  |
| 08/06/2021 | 18,397                | 29,631  | 31,345                      | 16,838                | 10,675                       | 17,390  | 9,581      | 11,183                      |  |
| 08/07/2021 | 16,566                | 25,569  | 23,747                      | 11,652                | 13,444                       | 13,472  | 5,964      | 7,116                       |  |
| 08/08/2021 | 11,083                | 16,117  | 17,697                      | 7,846                 | 8,876                        | 9,291   | 4,212      | 5,689                       |  |
| 08/09/2021 | 17,582                | 27,179  | 28,872                      | 14,560                | 11,765                       | 14,537  | 10,624     | 12,305                      |  |
| 08/10/2021 | 18,229                | 28,438  | 29,480                      | 14,715                | 9,902                        | 12,767  | 10,721     | 7,389                       |  |
| 08/11/2021 | 16,510                | 27,708  | 30,080                      | 15,910                | 10,074                       | 11,576  | 10,434     | 10,783                      |  |
| 08/12/2021 | 16,231                | 26,802  | 28,786                      | 15,712                | 9,322                        | 12,409  | 10,066     | 10,735                      |  |
| 08/13/2021 | 15,192                | 25,129  | 28,054                      | 14,231                | 12,049                       | 15,371  | 8,125      | 9,886                       |  |
| 08/14/2021 | 13,505                | 23,351  | 21,657                      | 10,787                | 15,771                       | 12,577  | 5,546      | 6,644                       |  |
| 08/15/2021 | 11,568                | 18,250  | 18,798                      | 10,018                | 12,180                       | 10,873  | 4,501      | 6,649                       |  |
| 08/16/2021 | 17,001                | 27,889  | 29,137                      | 15,132                | 15,216                       | 12,550  | 9,739      | 11,693                      |  |
| 08/17/2021 | 19,560                | 29,338  | 31,761                      | 16,871                | 14,986                       | 13,316  | 11,223     | 8,159                       |  |
| 08/18/2021 | 17,555                | 28,014  | 30,138                      | 16,167                | 13,066                       | 11,214  | 10,636     | 11,173                      |  |
| 08/19/2021 | 18,605                | 27,658  | 30,358                      | 16,088                | 15,183                       | 13,982  | 9,994      | 11,321                      |  |
| 08/20/2021 | 17,942                | 26,903  | 29,930                      | 15,484                | 14,438                       | 16,842  | 8,375      | 10,829                      |  |
| 08/21/2021 | 12,695                | 21,854  | 20,505                      | 10,411                | 11,258                       | 11,488  | 4,965      | 6,074                       |  |
| 08/22/2021 | 4,382                 | 5,005   | 6,055                       | 3,096                 | 3,394                        | 3,344   | 1,149      | 2,047                       |  |
| 08/23/2021 | 14,599                | 21,822  | 24,389                      | 11,469                | 11,777                       | 10,010  | 7,943      | 9,788                       |  |
| 08/24/2021 | 17,723                | 30,082  | 32,318                      | 16,313                | 16,468                       | 13,546  | 10,681     | 8,298                       |  |
| 08/25/2021 | 17,181                | 28,990  | 31,794                      | 15,963                | 14,321                       | 11,832  | 10,308     | 11,785                      |  |
| 08/26/2021 | 15,685                | 27,418  | 29,181                      | 15,512                | 15,734                       | 11,861  | 9,534      | 10,882                      |  |
| 08/27/2021 | 14,265                | 24,630  | 25,715                      | 13,267                | 13,675                       | 14,467  | 7,422      | 9,276                       |  |
| 08/28/2021 | 15,611                | 27,102  | 25,150                      | 10,508                | 15,584                       | 14,090  | 5,362      | 7,452                       |  |
| 08/29/2021 | 12,710                | 19,230  | 20,771                      | 10,020                | 13,963                       | 7,186   | 4,362      | 7,029                       |  |