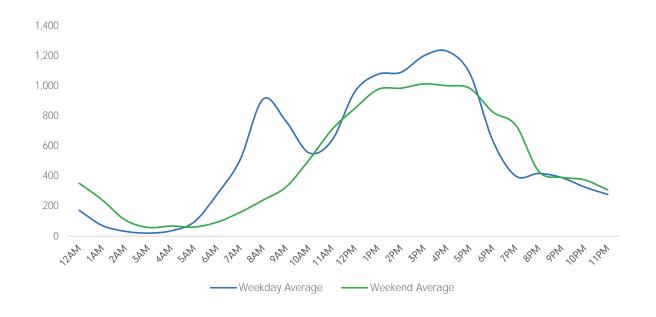

| Friday | Saturday | Sunday |
|----------------------|--------|---------|-----------|----------|--------|----------|--------|
| August Daily Average | 12,919 | 13,917  | 12,539    | 13,803   | 12,709 | 14,014   | 9,603  |
| July Daily Average   | 12,673 | 11,987  | 13,268    | 12,831   | 12,906 | 13,491   | 10,153 |
| MoM% Change          | 1.9%   | 16.1%   | -5.5%     | 7.6%     | -1.5%  | 3.9%     | -5.4%  |
| 2020 Daily Average   | 15,878 | 16,106  | 15,872    | 16,130   | 15,656 | 13,305   | 10,889 |
| % v 2020 Change      | -18.6% | -13.6%  | -21.0%    | -14.4%   | -18.8% | 5.3%     | -11.8% |
| 2019 Daily Average   | 62,739 | 63,225  | 62,099    | 66,096   | 63,850 | 56,561   | 45,648 |
| % v 2019 Change      | -79.4% | -78.0%  | -79.8%    | -79.1%   | -80.1% | -75.2%   | -79.0% |





|                      | Monday | Tuesday | Wednesday | Thursday | Friday | Saturday | Sunday |
|----------------------|--------|---------|-----------|----------|--------|----------|--------|
| August Daily Average | 12,837 | 13,709  | 12,123    | 13,399   | 16,018 | 12,907   | 7,674  |
| July Daily Average   | 13,099 | 14,137  | 13,948    | 15,379   | 17,023 | 13,278   | 8,970  |
| MoM% Change          | -2.0%  | -3.0%   | -13.1%    | -12.9%   | -5.9%  | -2.8%    | -14.5% |
| 2020 Daily Average   | 11,339 | 11,208  | 12,313    | 11,177   | 11,716 | 9,308    | 8,477  |
| % v 2020 Change      | 13.2%  | 22.3%   | -1.5%     | 19.9%    | 36.7%  | 38.7%    | -9.5%  |
| 2019 Daily Average   | 47,590 | 49,047  | 47,302    | 48,988   | 47,812 | 35,000   | 31,317 |
| % v 2019 Change      | -73