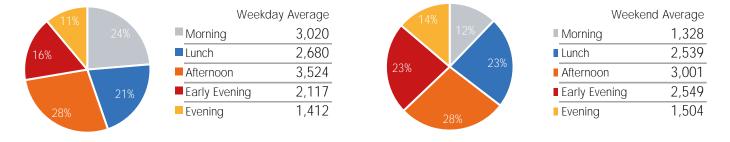

Friday | Saturday | Sunday |
|----------------------|--------|---------|-----------|----------|--------|----------|--------|
| August Daily Average | 12,919 | 13,917  | 12,539    | 13,803   | 12,709 | 14,014   | 9,603  |
| July Daily Average   | 12,673 | 11,987  | 13,268    | 12,831   | 12,906 | 13,491   | 10,153 |
| MoM% Change          | 1.9%   | 16.1%   | -5.5%     | 7.6%     | -1.5%  | 3.9%     | -5.4%  |
| 2020 Daily Average   | 15,878 | 16,106  | 15,872    | 16,130   | 15,656 | 13,305   | 10,889 |
| % v 2020 Change      | -18.6% | -13.6%  | -21.0%    | -14.4%   | -18.8% | 5.3%     | -11.8% |
| 2019 Daily Average   | 62,739 | 63,225  | 62,099    | 66,096   | 63,850 | 56,561   | 45,648 |
| % v 2019 Change      | -79.4% | -78.0%  | -79.8%    | -79.1%   | -80.1% | -75.2%   | -79.0% |





|                      | Monday | Tuesday | Wednesday | Thursday | Friday | Saturday | Sunday |
|----------------------|--------|---------|-----------|----------|--------|----------|--------|
| August Daily Average | 12,837 | 13,709  | 12,123    | 13,399   | 16,018 | 12,907   | 7,674  |
| July Daily Average   | 13,099 | 14,137  | 13,948    | 15,379   | 17,023 | 13,278   | 8,970  |
| MoM% Change          | -2.0%  | -3.0%   | -13.1%    | -12.9%   | -5.9%  | -2.8%    | -14.5% |
| 2020 Daily Average   | 11,339 | 11,208  | 12,313    | 11,177   | 11,716 | 9,308    | 8,477  |
| % v 2020 Change      | 13.2%  | 22.3%   | -1.5%     | 19.9%    | 36.7%  | 38.7%    | -9.5%  |
| 2019 Daily Average   | 47,590 | 49,047  | 47,302    | 48,988   | 47,812 | 35,000   | 31,317 |
| % v 2019 Change      | -73.0