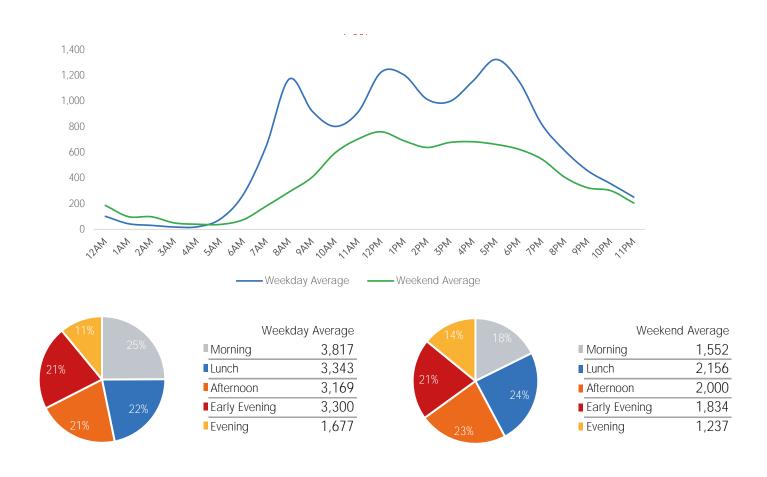

| Weekda          | y Average |
|-----------------|-----------|
| Morning         | 5,366     |
| Lunch           | 4,640     |
| Afternoon       | 5,060     |
| ■ Early Evening | 4,729     |
| Evening         | 1,941     |

| Average |
|---------|
| 1,821   |
| 2,721   |
| 2,747   |
| 2,273   |
| 1,093   |
|         |