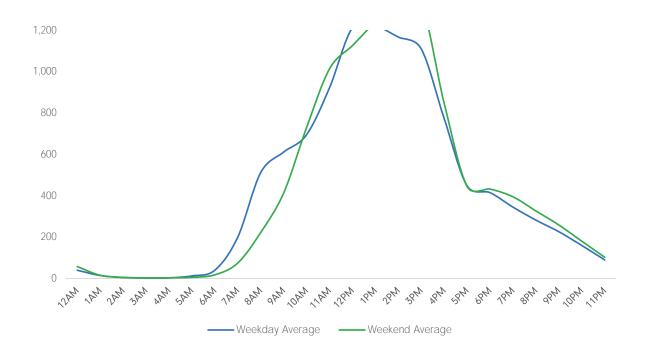

|
| YoY% Change             | -67.4% | -61.5%  | -63.4%    | -68.1%   | -70.6% | -61.2%   | -63.6% |





|                         | Monday | Tuesday | Wednesday | Thursday | Friday | Saturday | Sunday |
|-------------------------|--------|---------|-----------|----------|--------|----------|--------|
| December Daily Average  | 9,423  | 11,738  | 11,800    | 10,258   | 9,316  | 11,180   | 9,823  |
| November Daily Average  | 10,722 | 9,640   | 8,034     | 9,603    | 11,520 | 10,795   | 7,618  |
| MoM% Change             | -12.1% | 21.8%   | 46.9%     | 6.8%     | -19.1% | 3.6%     | 29.0%  |
| Last Year Daily Average | 34,790 | 34,879  | 36,404    | 37,315   | 37,195 | 32,525   | 27,047 |
| YoY% Change             | -72.9% | -66.3%  | -67.6%    | -72.5%   | -75.0% | -65.6%   | -63.7% |





|                         | Monday | Tuesday | Wednesday | Thursday | Friday | Saturday | Sunday |
|-------------------------|--------|---------|-----------|----------|--------|----------|--------|
| December Daily Average  | 5,099  | 6,017   | 5,852     | 4,104    | 4,090  | 3,925    | 2,870  |
| November Daily Average  | 5,762  | 5,651   | 8,034     | 4,934    | 4,624  | 3,860    | 2,357  |
| MoM% Change             | -11.5% | 6.5%    | -27.2%    | -16.8%   | -11.5% | 1.7%     | 21.8%  |
| Last Year Daily Average | 34,790 | 34,879  | 36,404    | 37,315   | 37,195 | 32,525   | 27,047 |
| YoY% Change             | -85.3% | -82.7%  | -83.9%    | -89.0%   | -89.0% | -87.9%   | -89.4% |



|                         | Monday | Tuesday | Wednesday | Thursday | Friday | Saturday | Sunday |
|