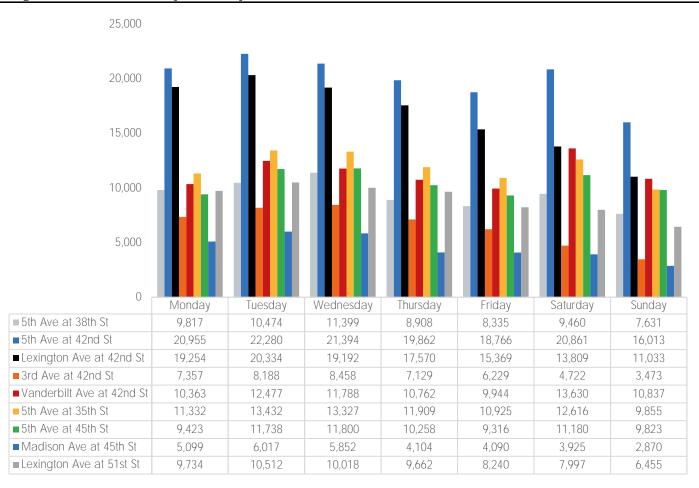

#### Average Pedestrian Counts by Weekday

|                         | Monday | Tuesday | Wednesday | Thursday | Friday | Saturday | Sunday |
|-------------------------|--------|---------|-----------|----------|--------|----------|--------|
| December Daily Average  | 9,817  | 10,474  | 11,399    | 8,908    | 8,335  | 9,460    | 7,631  |
| November Daily Average  | 10,516 | 8,557   | 8,034     | 9,006    | 10,125 | 9,531    | 6,859  |
| MoM% Change             | -6.6%  | 22.4%   | 41.9%     | -1.1%    | -17.7% | -0.7%    | 11.3%  |
| Last Year Daily Average | 34,790 | 34,879  | 36,404    | 37,315   | 37,195 | 32,525   | 27,047 |
| YoY% Change             | -71.8% | -70.0%  | -68.7%    | -76.1%   | -77.6% | -70.9%   | -71.8% |

|                         | Monday | Tuesday | Wednesday | Thursday | Friday | Saturday | Sunday |
|-------------------------|--------|---------|-----------|----------|--------|----------|--------|
| December Daily Average  | 20,955 | 22,280  | 21,394    | 19,862   | 18,766 | 20,861   | 16,013 |
| November Daily Average  | 20,330 | 20,121  | 8,034     | 17,031   | 22,152 | 19,247   | 14,156 |
| MoM% Change             | 3.1%   | 10.7%   | 166.3%    | 16.6%    | -15.3% | 8.4%     | 13.1%  |
| Last Year Daily Average | 34,790 | 34,879  | 36,404    | 37,315   | 37,195 | 32,525   | 27,047 |
| YoY% Change             | -39.8% | -36.1%  | -41.2%    | -46.8%   | -49.5% | -35.9%   | -40.8% |

|                         | Monday | Tuesday | Wednesday | Thursday | Friday | Saturday | Sunday |
|-------------------------|--------|---------|-----------|----------|--------|----------|--------|
| December Daily Average  | 19,254 | 20,334  | 19,192    | 17,570   | 15,369 | 13,809   | 11,033 |
| November Daily Average  | 20,922 | 19,761  | 8,034     | 18,559   | 20,462 | 16,172   | 11,205 |
| MoM% Change             | -8.0%  | 2.9%    | 138.9%    | -5.3%    | -24.9% | -14.6%   | -1.5%  |
| Last Year Daily Average | 34,790 | 34,879  | 36,404    | 37,315   | 37,195 | 32,525   | 27,047 |
| YoY% Change             | -44.7% | -41.7%  | -47.3%    | -52.9%   | -58.7% | -57.5%   | -59.2% |

|                         | Monday | Tuesday | Wednesday | Thursday | Friday | Saturday | Sunday |
|-------------------------|--------|---------|-----------|----------|--------|----------|--------|
| December Daily Average  | 7,357  | 8,188   | 8,458     | 7,129    | 6,229  | 4,722    | 3,473  |
| November Daily Average  | 8,962  | 8,209   | 8,034     | 8,298    | 9,413  | 5,027    | 3,805  |
| MoM% Change             | -17.9% | -0.3%   | 5.3%      | -14.1%   | -33.8% | -6.1%    | -8.7%  |
| Last Year Daily Average | 34,790 | 34,879  | 36,404    | 37,315   | 37,195 | 32,525   | 27,047 |
| YoY% Change             | -78.9% | -76.5%  | -76.8%    | -80.9%   | -83.3% | -85.5%   | -87.2% |

|                         | Monday | Tuesday | Wednesday | Thursday | Friday | Saturday | Sunday |
|-------------------------|--------|---------|-----------|----------|--------|----------|--------|
| December Daily Average  | 10,363 | 12,477  | 11,788    | 10,762   | 9,944  | 13,630   | 10,837 |
| November Daily Average  | 10,635 | 9,912   | 8,034     | 10,029   | 12,108 | 15,178   | 11,043 |
| MoM% Change             | -2.6%  | 25.9%   | 46.7%     | 7.3%     | -17.9% | -10.2%   | -1.9%  |
| Last Year Daily Average | 34,790 | 34,879  | 36,404    | 37,315   | 37,195 | 32,525   | 27,047 |
| YoY% Change             | -70.2% | -64.2%  | -67.6%    | -71.2%   | -73.3% | -58.1%   | -59.9% |

|                         | Monday | Tuesday | Wednesday | Thursday | Friday | Saturday | Sunday |
|-------------------------|--------|---------|-----------|----------|--------|----------|--------|
| December Daily Average  | 11,332 | 13,432  | 13,327    | 11,909   | 10,925 | 12,616   | 9,855  |
| November Daily Average  | 12,036 | 10,730  | 8,034     | 12,770   | 11,753 | 11,662   | 9,086  |
| MoM% Change             | -5.9%  | 25.2%   | 65.9%     | -6.7%    | -7.0%  | 8.2%     | 8.5%   |
| Last Year Daily Average | 34,790 | 34,879  | 36,404    | 37,315   | 37,195 | 32,525   | 27,047 |
| YoY% Change             | -67.4% | -61.5%  | -63.4%    | -68.1%   | -70.6% | -61.2%   | -63.6% |

|                         | Monday | Tuesday | Wednesday | Thursday | Friday | Saturday | Sunday |
|-------------------------|--------|---------|-----------|----------|--------|----------|--------|
| December Daily Average  | 9,423  | 11,738  | 11,800    | 10,258   | 9,316  | 11,180   | 9,823  |
| November Daily Average  | 10,722 | 9,640   | 8,034     | 9,603    | 11,520 | 10,795   | 7,618  |
| MoM% Change             | -12.1% | 21.8%   | 46.9%     | 6.8%     | -19.1% | 3.6%     | 29.0%  |
| Last Year Daily Average | 34,790 | 34,879  | 36,404    | 37,315   | 37,195 | 32,525   | 27,047 |
| YoY% Change             | -72.9% | -66.3%  | -67.6%    | -72.5%   | -75.0% | -65.6%   | -63.7% |

|                         | Monday | Tuesday | Wednesday | Thursday | Friday | Saturday | Sunday |
|-------------------------|--------|---------|-----------|----------|--------|----------|--------|
| December Daily Average  | 5,099  | 6,017   | 5,852     | 4,104    | 4,090  | 3,925    | 2,870  |
| November Daily Average  | 5,762  | 5,651   | 8,034     | 4,934    | 4,624  | 3,860    | 2,357  |
| MoM% Change             | -11.5% | 6.5%    | -27.2%    | -16.8%   | -11.5% | 1.7%     | 21.8%  |
| Last Year Daily Average | 34,790 | 34,879  | 36,404    | 37,315   | 37,195 | 32,525   | 27,047 |
| YoY% Change             | -85.3% | -82.7%  | -83.9%    | -89.0%   | -89.0% | -87.9%   | -89.4% |

|                         | Monday | Tuesday | Wednesday | Thursday | Friday | Saturday | Sunday |
|-------------------------|--------|---------|-----------|----------|--------|----------|--------|
| December Daily Average  | 9,734  | 10,512  | 10,018    | 9,662    | 8,240  | 7,997    | 6,455  |
| November Daily Average  | 12,492 | 11,069  | 8,034     | 10,644   | 10,939 | 8,346    | 6,107  |
| MoM% Change             | -22.1% | -5.0%   | 24.7%     | -9.2%    | -24.7% | -4.2%    | 5.7%   |
| Last Year Daily Average | 34,790 | 34,879  | 36,404    | 37,315   | 37,195 | 32,525   | 27,047 |
| YoY% Change             | -72.0% | -69.9%  | -72.5%    | -74.1%   | -77.8% | -75.4%   | -76.1% |