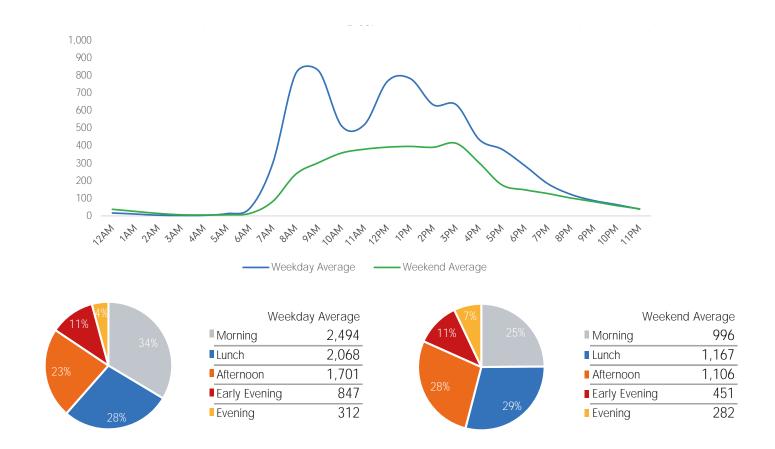

| 8%  | Weeko           | lay Average | 11% | Weeker          | nd Average |
|-----|-----------------|-------------|-----|-----------------|------------|
| 17% | Morning         | 4,699       | 14% | Morning         | 1,713      |
|     | Lunch           | 4,437       | 19% | Lunch           | 3,069      |
|     | ■ Afternoon     | 4,192       | 26% | Afternoon       | 3,592      |
| 24% | ■ Early Evening | 3,014       |     | ■ Early Evening | 2,299      |
| 25% | Evening         | 1,432       | 30% | Evening         | 1,283      |