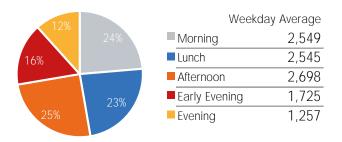

|
| YoY% Change             | -78.9% | -76.5%  | -76.8%    | -80.9%   | -83.3% | -85.5%   | -87.2% |



|                         | Monday | Tuesday | Wednesday | Thursday | Friday | Saturday | Sunday |
|-------------------------|--------|---------|-----------|----------|--------|----------|--------|
| December Daily Average  | 10,363 | 12,477  | 11,788    | 10,762   | 9,944  | 13,630   | 10,837 |
| November Daily Average  | 10,635 | 9,912   | 8,034     | 10,029   | 12,108 | 15,178   | 11,043 |
| MoM% Change             | -2.6%  | 25.9%   | 46.7%     | 7.3%     | -17.9% | -10.2%   | -1.9%  |
| Last Year Daily Average | 34,790 | 34,879  | 36,404    | 37,315   | 37,195 | 32,525   | 27,047 |
| YoY% Change             | -70.2% | -64.2%  | -67.6%    | -71.2%   | -73.3% | -58.1%   | -59.9% |







|                         | Monday | Tuesday | Wednesday | Thursday | Friday | Saturday | Sunday |
|-------------------------|--------|---------|-----------|----------|--------|----------|--------|
| December Daily Average  | 11,332 | 13,432  | 13,327    | 11,909   | 10,925 | 12,616   | 9,855  |
| November Daily Average  | 12,036 | 10,730  | 8,034     | 12,770   | 11,753 | 11,662   | 9,086  |
| MoM% Change             | -5.9%  | 25.2%   | 65.9%     | -6.7%    | -7.0%  | 8.2%     | 8.5%   |
| Last Year Daily Average | 34,790 | 34,879  | 36,404    | 37,315   | 37,195 | 32,525   | 27,047 |
| YoY% Change             | -67.4% | -61.5%  | -63.4%    | -68.1%   | -70.6% | -61.2%   | -63.6% |





|                         | Monday | Tuesday | Wednesday | Thursday | Friday | Saturday | Sunday |