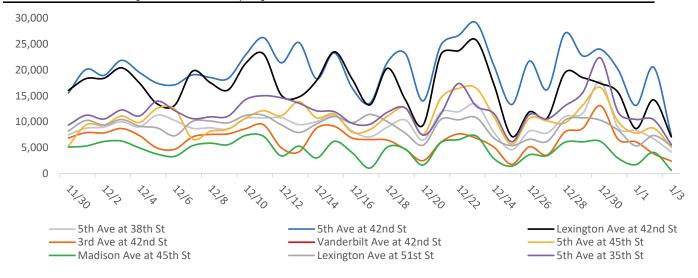

## Pedestrian Counts by Location Group by Date

### Pedestrian Counts by Location Group by Date

|            | 5th Ave at |         | Lexington Ave | 3rd Ave at | Vanderbilt Ave |         |            | Lexington Ave | 5th Ave at |
|------------|------------|---------|---------------|------------|----------------|---------|------------|---------------|------------|
|            | 38th St    | 42nd St | at 42nd St    | 42nd St    | at 42nd St     | 45th St | at 45th St | at 51st St    | 35th St    |
| 11/30/2020 | 7,495      | 15,549  | 16,067        | 6,874      | 8,233          | 5,311   | 5,105      | 8,238         | 9,361      |
| 12/01/2020 | 8,756      | 20,120  | 18,348        | 7,903      | 9,742          | 9,401   | 5,325      | 10,260        | 11,265     |
| 12/02/2020 | 8,977      | 18,959  | 18,406        | 7,849      | 9,202          | 9,327   | 6,187      | 9,367         | 10,529     |
| 12/03/2020 | 10,006     | 21,877  | 20,422        | 8,697      | 10,180         | 11,096  | 6,272      | 10,441        | 12,280     |
| 12/04/2020 | 9,014      | 19,548  | 17,509        | 7,349      | 10,315         | 9,872   | 4,953      | 9,165         | 11,119     |
| 12/05/2020 | 11,271     | 17,455  | 13,480        | 4,937      | 15,264         | 12,576  | 3,768      | 8,815         | 13,983     |
| 12/06/2020 | 10,258     | 17,155  | 13,219        | 4,701      | 13,263         | 12,446  | 3,331      | 7,309         | 12,147     |
| 12/07/2020 | 8,743      | 19,064  | 19,779        | 7,080      | 8,878          | 6,677   | 5,373      | 10,102        | 10,612     |
| 12/08/2020 | 8,842      | 18,559  | 17,561        | 7,550      | 7,900          | 8,162   | 5,866      | 10,138        | 10,957     |
| 12/09/2020 | 8,638      | 18,347  | 16,140        | 7,660      | 9,306          | 8,565   | 5,575      | 9,796         | 11,068     |
| 12/10/2020 | 10,653     | 22,946  | 21,301        | 8,667      | 11,360         | 10,718  | 7,373      | 11,242        | 14,297     |
| 12/11/2020 | 10,733     | 26,251  | 23,114        | 9,427      | 13,089         | 12,138  | 7,202      | 11,270        | 15,038     |
| 12/12/2020 | 10,769     | 21,396  | 15,166        | 4,994      | 14,672         | 11,171  | 3,415      | 9,412         | 14,634     |
| 12/13/2020 | 9,454      | 25,311  | 14,793        | 4,184      | 15,478         | 13,874  | 5,292      | 7,938         | 13,588     |
| 12/14/2020 | 10,052     | 18,296  | 17,987        | 8,778      | 10,464         | 10,768  | 3,008      | 9,595         | 12,119     |
| 12/15/2020 | 11,183     | 23,319  | 23,512        | 9,120      | 10,959         | 11,506  | 6,223      | 11,021        | 11,937     |
| 12/16/2020 | 8,235      | 16,548  | 18,256        | 6,857      | 7,859          | 7,976   | 4,031      | 9,815         | 9,703      |
| 12/17/2020 | 7,079      | 13,602  | 13,261        | 6,566      | 8,235          | 8,506   | 1,051      | 11,425        | 9,519      |
| 12/18/2020 | 8,993      | 21,556  | 20,340        | 6,446      | 11,675         | 11,075  | 5,142      | 10,008        | 11,862     |
| 12/19/2020 | 10,344     | 23,190  | 14,255        | 4,676      | 15,414         | 12,689  | 4,720      | 7,797         | 12,657     |
| 12/20/2020 | 6,450      | 14,028  | 9,352         | 2,486      | 8,592          | 7,554   | 1,649      | 5,482         | 7,410      |
| 12/21/2020 | 11,807     | 24,770  | 22,966        | 6,030      | 10,884         | 14,574  | 5,965      | 10,427        | 11,497     |
| 12/22/2020 | 11,941     | 26,677  | 23,710        | 7,648      | 15,336         | 16,456  | 6,547      | 10,377        | 17,388     |
| 12/23/2020 | 13,345     | 29,107  | 25,761        | 6,816      | 12,603         | 16,476  | 7,257      | 10,811        | 13,001     |
| 12/24/2020 | 7,953      | 20,823  | 17,189        | 5,092      | 10,122         | 10,962  | 2,871      | 6,836         | 11,587     |
| 12/25/2020 | 4,611      | 13,332  | 7,193         | 1,787      | 5,309          | 5,688   | 1,428      | 5,405         | 6,141      |
| 12/26/2020 | 8,205      | 21,729  | 11,908        | 5,181      | 8,232          | 10,694  | 3,636      | 6,610         | 11,391     |
| 12/27/2020 | 7,836      | 16,201  | 10,718        | 3,584      | 10,700         | 10,163  | 3,466      | 6,209         | 10,534     |
| 12/28/2020 | 10,987     | 27,098  | 19,472        | 8,023      | 13,355         | 9,784   | 6,045      | 10,309        | 13,069     |
| 12/29/2020 | 11,649     | 22,723  | 18,539        | 8,718      | 18,447         | 13,166  | 6,124      | 10,763        | 15,614     |
| 12/30/2020 | 17,802     | 24,009  | 17,395        | 13,109     | 19,968         | 16,658  | 6,211      | 10,300        | 22,336     |
| 12/31/2020 | 8,851      | 20,064  | 15,678        | 6,623      | 13,914         | 10,007  | 2,953      | 8,365         | 11,864     |
| 01/01/2021 | 8,326      | 13,142  | 8,689         | 6,134      | 9,332          | 7,806   | 1,724      | 5,352         | 10,463     |
| 01/02/2021 | 6,712      | 20,535  | 14,235        | 3,822      | 14,569         | 8,768   | 4,088      | 7,353         | 10,413     |
| 01/03/2021 | 4,157      | 7,372   | 7,084         | 2,412      | 6,154          | 5,078   | 614        | 5,339         | 5,596      |
|            |            |         |               |            |                |         |            |               |            |