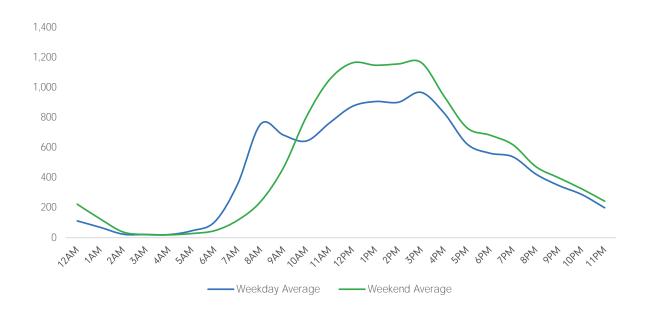

7 |
| YoY% Change             | -78.9% | -76.5%  | -76.8%    | -80.9%   | -83.3% | -85.5%   | -87.2% |



|                         | Monday | Tuesday | Wednesday | Thursday | Friday | Saturday | Sunday |
|-------------------------|--------|---------|-----------|----------|--------|----------|--------|
| December Daily Average  | 10,363 | 12,477  | 11,788    | 10,762   | 9,944  | 13,630   | 10,837 |
| November Daily Average  | 10,635 | 9,912   | 8,034     | 10,029   | 12,108 | 15,178   | 11,043 |
| MoM% Change             | -2.6%  | 25.9%   | 46.7%     | 7.3%     | -17.9% | -10.2%   | -1.9%  |
| Last Year Daily Average | 34,790 | 34,879  | 36,404    | 37,315   | 37,195 | 32,525   | 27,047 |
| YoY% Change             | -70.2% | -64.2%  | -67.6%    | -71.2%   | -73.3% | -58.1%   | -59.9% |







|                         | Monday | Tuesday | Wednesday | Thursday | Friday | Saturday | Sunday |
|-------------------------|--------|---------|-----------|----------|--------|----------|--------|
| December Daily Average  | 11,332 | 13,432  | 13,327    | 11,909   | 10,925 | 12,616   | 9,855  |
| November Daily Average  | 12,036 | 10,730  | 8,034     | 12,770   | 11,753 | 11,662   | 9,086  |
| MoM% Change             | -5.9%  | 25.2%   | 65.9%     | -6.7%    | -7.0%  | 8.2%     | 8.5%   |
| Last Year Daily Average | 34,790 | 34,879  | 36,404    | 37,315   | 37,195 | 32,525   | 27,047 |
| YoY% Change             | -67.4% | -61.5%  | -63.4%    | -68.1%   | -70.6% | -61.2%   | -63.6% |





|                         | Monday | Tuesday | Wednesday | Thursday | Friday | Saturday | Sunday