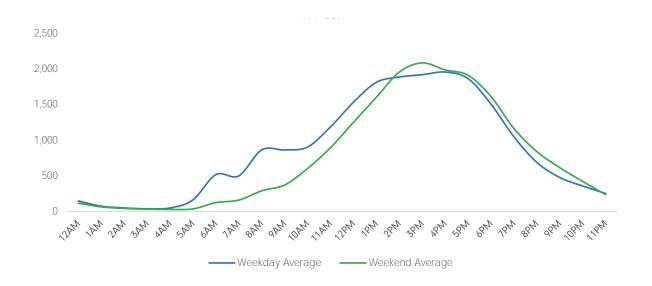

| 8%  | Weeko           | lay Average | 11% | Weeker          | nd Average |
|-----|-----------------|-------------|-----|-----------------|------------|
| 17% | Morning         | 4,699       | 14% | Morning         | 1,713      |
|     | Lunch           | 4,437       | 19% | Lunch           | 3,069      |
|     | ■ Afternoon     | 4,192       | 26% | Afternoon       | 3,592      |
| 24% | ■ Early Evening | 3,014       |     | ■ Early Evening | 2,299      |
| 25% | Evening         | 1,432       | 30% | Evening         | 1,283      |