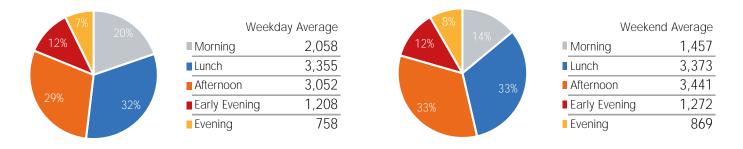

| YoY% Change             | -67.4% | -61.5%  | -63.4%    | -68.1%   | -70.6% | -61.2%   | -63.6% |





|                         | Monday | Tuesday | Wednesday | Thursday | Friday | Saturday | Sunday |
|-------------------------|--------|---------|-----------|----------|--------|----------|--------|
| December Daily Average  | 9,423  | 11,738  | 11,800    | 10,258   | 9,316  | 11,180   | 9,823  |
| November Daily Average  | 10,722 | 9,640   | 8,034     | 9,603    | 11,520 | 10,795   | 7,618  |
| MoM% Change             | -12.1% | 21.8%   | 46.9%     | 6.8%     | -19.1% | 3.6%     | 29.0%  |
| Last Year Daily Average | 34,790 | 34,879  | 36,404    | 37,315   | 37,195 | 32,525   | 27,047 |
| YoY% Change             | -72.9% | -66.3%  | -67.6%    | -72.5%   | -75.0% | -65.6%   | -63.7% |





|                         | Monday | Tuesday | Wednesday | Thursday | Friday | Saturday | Sunday |
|-------------------------|--------|---------|-----------|----------|--------|----------|--------|
| December Daily Average  | 5,099  | 6,017   | 5,852     | 4,104    | 4,090  | 3,925    | 2,870  |
| November Daily Average  | 5,762  | 5,651   | 8,034     | 4,934    | 4,624  | 3,860    | 2,357  |
| MoM% Change             | -11.5% | 6.5%    | -27.2%    | -16.8%   | -11.5% | 1.7%     | 21.8%  |
| Last Year Daily Average | 34,790 | 34,879  | 36,404    | 37,315   | 37,195 | 32,525   | 27,047 |
| YoY% Change             | -85.3% | -82.7%  | -83.9%    | -89.0%   | -89.0% | -87.9%   | -89.4% |



|                         | Monday | Tuesday | Wednesday | Thursday | Friday | Saturday | Sunday |
|--