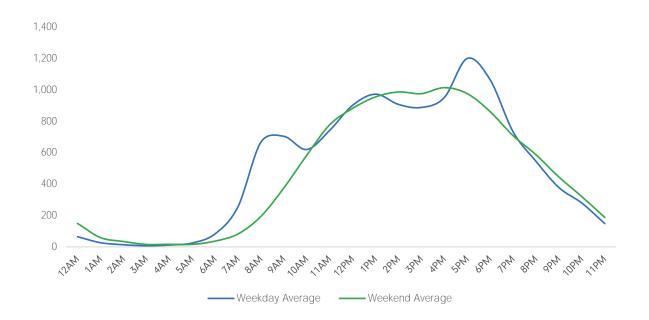

| 8%  | Weeko           | lay Average | 11% | Weeker          | nd Average |
|-----|-----------------|-------------|-----|-----------------|------------|
| 17% | Morning         | 4,699       | 14% | Morning         | 1,713      |
|     | Lunch           | 4,437       | 19% | Lunch           | 3,069      |
|     | ■ Afternoon     | 4,192       | 26% | Afternoon       | 3,592      |
| 24% | ■ Early Evening | 3,014       |     | ■ Early Evening | 2,299      |
| 25% | Evening         | 1,432       | 30% | Evening         | 1,283      |