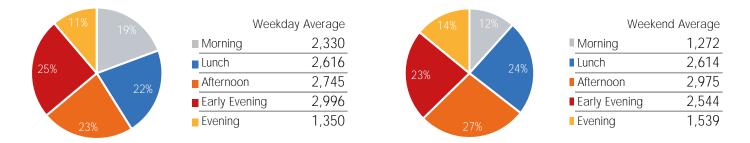

| 8%  | Weeko           | lay Average | 11% | Weeker          | nd Average |
|-----|-----------------|-------------|-----|-----------------|------------|
| 17% | Morning         | 4,699       | 14% | Morning         | 1,713      |
|     | Lunch           | 4,437       | 19% | Lunch           | 3,069      |
|     | ■ Afternoon     | 4,192       | 26% | Afternoon       | 3,592      |
| 24% | ■ Early Evening | 3,014       |     | ■ Early Evening | 2,299      |
| 25% | Evening         | 1,432       | 30% | Evening         | 1,283      |