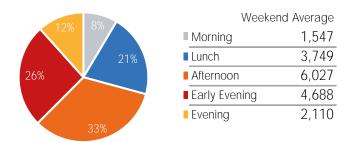

| 8%  | Weeko           | lay Average | 11% | Weeker          | nd Average |
|-----|-----------------|-------------|-----|-----------------|------------|
| 17% | Morning         | 4,699       | 14% | Morning         | 1,713      |
|     | Lunch           | 4,437       | 19% | Lunch           | 3,069      |
|     | ■ Afternoon     | 4,192       | 26% | Afternoon       | 3,592      |
| 24% | ■ Early Evening | 3,014       |     | ■ Early Evening | 2,299      |
| 25% | Evening         | 1,432       | 30% | Evening         | 1,283      |