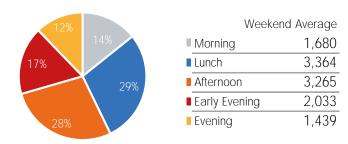

| YoY% Change             | -78.9% | -76.5%  | -76.8%    | -80.9%   | -83.3% | -85.5%   | -87.2% |



|                         | Monday | Tuesday | Wednesday | Thursday | Friday | Saturday | Sunday |
|-------------------------|--------|---------|-----------|----------|--------|----------|--------|
| December Daily Average  | 10,363 | 12,477  | 11,788    | 10,762   | 9,944  | 13,630   | 10,837 |
| November Daily Average  | 10,635 | 9,912   | 8,034     | 10,029   | 12,108 | 15,178   | 11,043 |
| MoM% Change             | -2.6%  | 25.9%   | 46.7%     | 7.3%     | -17.9% | -10.2%   | -1.9%  |
| Last Year Daily Average | 34,790 | 34,879  | 36,404    | 37,315   | 37,195 | 32,525   | 27,047 |
| YoY% Change             | -70.2% | -64.2%  | -67.6%    | -71.2%   | -73.3% | -58.1%   | -59.9% |







|                         | Monday | Tuesday | Wednesday | Thursday | Friday | Saturday | Sunday |
|-------------------------|--------|---------|-----------|----------|--------|----------|--------|
| December Daily Average  | 11,332 | 13,432  | 13,327    | 11,909   | 10,925 | 12,616   | 9,855  |
| November Daily Average  | 12,036 | 10,730  | 8,034     | 12,770   | 11,753 | 11,662   | 9,086  |
| MoM% Change             | -5.9%  | 25.2%   | 65.9%     | -6.7%    | -7.0%  | 8.2%     | 8.5%   |
| Last Year Daily Average | 34,790 | 34,879  | 36,404    | 37,315   | 37,195 | 32,525   | 27,047 |
| YoY% Change             | -67.4% | -61.5%  | -63.4%    | -68.1%   | -70.6% | -61.2%   | -63.6% |





|                         | Monday | Tuesday | Wednesday | Thursday | Friday | Saturday | Sunday |
|