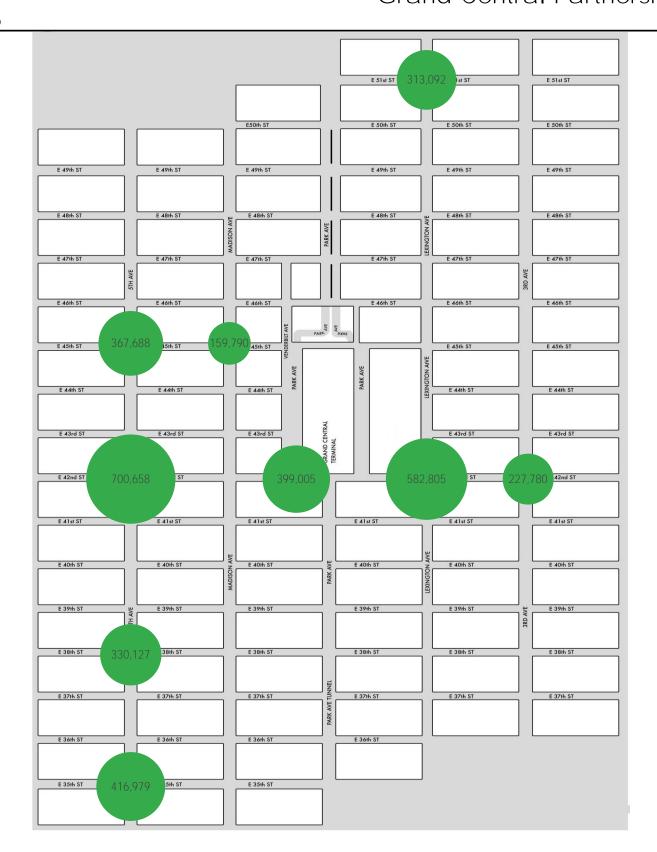

## Pedestrian Counts by Location Group by Date

### Pedestrian Counts by Location Group by Date

|            | 5th Ave at |         | Lexington Ave | 3rd Ave at | Vanderbilt Ave |         |            | Lexington Ave | 5th Ave at |
|------------|------------|---------|---------------|------------|----------------|---------|------------|---------------|------------|
|            | 38th St    | 42nd St | at 42nd St    | 42nd St    | at 42nd St     | 45th St | at 45th St | at 51st St    | 35th St    |
| 11/30/2020 | 7,495      | 15,549  | 16,067        | 6,874      | 8,233          | 5,311   | 5,105      | 8,238         | 9,361      |
| 12/01/2020 | 8,756      | 20,120  | 18,348        | 7,903      | 9,742          | 9,401   | 5,325      | 10,260        | 11,265     |
| 12/02/2020 | 8,977      | 18,959  | 18,406        | 7,849      | 9,202          | 9,327   | 6,187      | 9,367         | 10,529     |
| 12/03/2020 | 10,006     | 21,877  | 20,422        | 8,697      | 10,180         | 11,096  | 6,272      | 10,441        | 12,280     |
| 12/04/2020 | 9,014      | 19,548  | 17,509        | 7,349      | 10,315         | 9,872   | 4,953      | 9,165         | 11,119     |
| 12/05/2020 | 11,271     | 17,455  | 13,480        | 4,937      | 15,264         | 12,576  | 3,768      | 8,815         | 13,983     |
| 12/06/2020 | 10,258     | 17,155  | 13,219        | 4,701      | 13,263         | 12,446  | 3,331      | 7,309         | 12,147     |
| 12/07/2020 | 8,743      | 19,064  | 19,779        | 7,080      | 8,878          | 6,677   | 5,373      | 10,102        | 10,612     |
| 12/08/2020 | 8,842      | 18,559  | 17,561        | 7,550      | 7,900          | 8,162   | 5,866      | 10,138        | 10,957     |
| 12/09/2020 | 8,638      | 18,347  | 16,140        | 7,660      | 9,306          | 8,565   | 5,575      | 9,796         | 11,068     |
| 12/10/2020 | 10,653     | 22,946  | 21,301        | 8,667      | 11,360         | 10,718  | 7,373      | 11,242        | 14,297     |
| 12/11/2020 | 10,733     | 26,251  | 23,114        | 9,427      | 13,089         | 12,138  | 7,202      | 11,270        | 15,038     |
| 12/12/2020 | 10,769     | 21,396  | 15,166        | 4,994      | 14,672         | 11,171  | 3,415      | 9,412         | 14,634     |
| 12/13/2020 | 9,454      | 25,311  | 14,793        | 4,184      | 15,478         | 13,874  | 5,292      | 7,938         | 13,588     |
| 12/14/2020 | 10,052     | 18,296  | 17,987        | 8,778      | 10,464         | 10,768  | 3,008      | 9,595         | 12,119     |
| 12/15/2020 | 11,183     | 23,319  | 23,512        | 9,120      | 10,959         | 11,506  | 6,223      | 11,021        | 11,937     |
| 12/16/2020 | 8,235      | 16,548  | 18,256        | 6,857      | 7,859          | 7,976   | 4,031      | 9,815         | 9,703      |
| 12/17/2020 | 7,079      | 13,602  | 13,261        | 6,566      | 8,235          | 8,506   | 1,051      | 11,425        | 9,519      |
| 12/18/2020 | 8,993      | 21,556  | 20,340        | 6,446      | 11,675         | 11,075  | 5,142      | 10,008        | 11,862     |
| 12/19/2020 | 10,344     | 23,190  | 14,255        | 4,676      | 15,414         | 12,689  | 4,720      | 7,797         | 12,657     |
| 12/20/2020 | 6,450      | 14,028  | 9,352         | 2,486      | 8,592          | 7,554   | 1,649      | 5,482         | 7,410      |
| 12/21/2020 | 11,807     | 24,770  | 22,966        | 6,030      | 10,884         | 14,574  | 5,965      | 10,427        | 11,497     |
| 12/22/2020 | 11,941     | 26,677  | 23,710        | 7,648      | 15,336         | 16,456  | 6,547      | 10,377        | 17,388     |
| 12/23/2020 | 13,345     | 29,107  | 25,761        | 6,816      | 12,603         | 16,476  | 7,257      | 10,811        | 13,001     |
| 12/24/2020 | 7,953      | 20,823  | 17,189        | 5,092      | 10,122         | 10,962  | 2,871      | 6,836         | 11,587     |
| 12/25/2020 | 4,611      | 13,332  | 7,193         | 1,787      | 5,309          | 5,688   | 1,428      | 5,405         | 6,141      |
| 12/26/2020 | 8,205      | 21,729  | 11,908        | 5,181      | 8,232          | 10,694  | 3,636      | 6,610         | 11,391     |
| 12/27/2020 | 7,836      | 16,201  | 10,718        | 3,584      | 10,700         | 10,163  | 3,466      | 6,209         | 10,534     |
| 12/28/2020 | 10,987     | 27,098  | 19,472        | 8,023      | 13,355         | 9,784   | 6,045      | 10,309        | 13,069     |
| 12/29/2020 | 11,649     | 22,723  | 18,539        | 8,718      | 18,447         | 13,166  | 6,124      | 10,763        | 15,614     |
| 12/30/2020 | 17,802     | 24,009  | 17,395        | 13,109     | 19,968         | 16,658  | 6,211      | 10,300        | 22,336     |
| 12/31/2020 | 8,851      | 20,064  | 15,678        | 6,623      | 13,914         | 10,007  | 2,953      | 8,365         | 11,864     |
| 01/01/2021 | 8,326      | 13,142  | 8,689         | 6,134      | 9,332          | 7,806   | 1,724      | 5,352         | 10,463     |
| 01/02/2021 | 6,712      | 20,535  | 14,235        | 3,822      | 14,569         | 8,768   | 4,088      | 7,353         | 10,413     |
| 01/03/2021 | 4,157      | 7,372   | 7,084         | 2,412      | 6,154          | 5,078   | 614        | 5,339         | 5,596      |
|            |            |         |               |            |                |         |            |               |            |