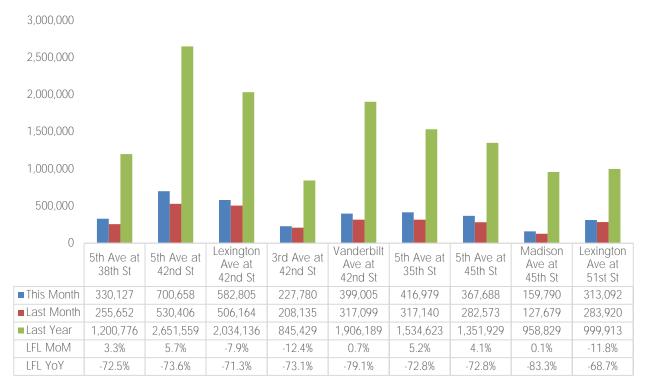

### Pedestrian Counts by Location Group by Date

|            | 5th Ave at |         | Lexington Ave | 3rd Ave at | Vanderbilt Ave |         |            | Lexington Ave | 5th Ave at |
|------------|------------|---------|---------------|------------|----------------|---------|------------|---------------|------------|
|            | 38th St    | 42nd St | at 42nd St    | 42nd St    | at 42nd St     | 45th St | at 45th St | at 51st St    | 35th St    |
| 11/30/2020 | 7,495      | 15,549  | 16,067        | 6,874      | 8,233          | 5,311   | 5,105      | 8,238         | 9,361      |
| 12/01/2020 | 8,756      | 20,120  | 18,348        | 7,903      | 9,742          | 9,401   | 5,325      | 10,260        | 11,265     |
| 12/02/2020 | 8,977      | 18,959  | 18,406        | 7,849      | 9,202          | 9,327   | 6,187      | 9,367         | 10,529     |
| 12/03/2020 | 10,006     | 21,877  | 20,422        | 8,697      | 10,180         | 11,096  | 6,272      | 10,441        | 12,280     |
| 12/04/2020 | 9,014      | 19,548  | 17,509        | 7,349      | 10,315         | 9,872   | 4,953      | 9,165         | 11,119     |
| 12/05/2020 | 11,271     | 17,455  | 13,480        | 4,937      | 15,264         | 12,576  | 3,768      | 8,815         | 13,983     |
| 12/06/2020 | 10,258     | 17,155  | 13,219        | 4,701      | 13,263         | 12,446  | 3,331      | 7,309         | 12,147     |
| 12/07/2020 | 8,743      | 19,064  | 19,779        | 7,080      | 8,878          | 6,677   | 5,373      | 10,102        | 10,612     |
| 12/08/2020 | 8,842      | 18,559  | 17,561        | 7,550      | 7,900          | 8,162   | 5,866      | 10,138        | 10,957     |
| 12/09/2020 | 8,638      | 18,347  | 16,140        | 7,660      | 9,306          | 8,565   | 5,575      | 9,796         | 11,068     |
| 12/10/2020 | 10,653     | 22,946  | 21,301        | 8,667      | 11,360         | 10,718  | 7,373      | 11,242        | 14,297     |
| 12/11/2020 | 10,733     | 26,251  | 23,114        | 9,427      | 13,089         | 12,138  | 7,202      | 11,270        | 15,038     |
| 12/12/2020 | 10,769     | 21,396  | 15,166        | 4,994      | 14,672         | 11,171  | 3,415      | 9,412         | 14,634     |
| 12/13/2020 | 9,454      | 25,311  | 14,793        | 4,184      | 15,478         | 13,874  | 5,292      | 7,938         | 13,588     |
| 12/14/2020 | 10,052     | 18,296  | 17,987        | 8,778      | 10,464         | 10,768  | 3,008      | 9,595         | 12,119     |
| 12/15/2020 | 11,183     | 23,319  | 23,512        | 9,120      | 10,959         | 11,506  | 6,223      | 11,021        | 11,937     |
| 12/16/2020 | 8,235      | 16,548  | 18,256        | 6,857      | 7,859          | 7,976   | 4,031      | 9,815         | 9,703      |
| 12/17/2020 | 7,079      | 13,602  | 13,261        | 6,566      | 8,235          | 8,506   | 1,051      | 11,425        | 9,519      |
| 12/18/2020 | 8,993      | 21,556  | 20,340        | 6,446      | 11,675         | 11,075  | 5,142      | 10,008        | 11,862     |
| 12/19/2020 | 10,344     | 23,190  | 14,255        | 4,676      | 15,414         | 12,689  | 4,720      | 7,797         | 12,657     |
| 12/20/2020 | 6,450      | 14,028  | 9,352         | 2,486      | 8,592          | 7,554   | 1,649      | 5,482         | 7,410      |
| 12/21/2020 | 11,807     | 24,770  | 22,966        | 6,030      | 10,884         | 14,574  | 5,965      | 10,427        | 11,497     |
| 12/22/2020 | 11,941     | 26,677  | 23,710        | 7,648      | 15,336         | 16,456  | 6,547      | 10,377        | 17,388     |
| 12/23/2020 | 13,345     | 29,107  | 25,761        | 6,816      | 12,603         | 16,476  | 7,257      | 10,811        | 13,001     |
| 12/24/2020 | 7,953      | 20,823  | 17,189        | 5,092      | 10,122         | 10,962  | 2,871      | 6,836         | 11,587     |
| 12/25/2020 | 4,611      | 13,332  | 7,193         | 1,787      | 5,309          | 5,688   | 1,428      | 5,405         | 6,141      |
| 12/26/2020 | 8,205      | 21,729  | 11,908        | 5,181      | 8,232          | 10,694  | 3,636      | 6,610         | 11,391     |
| 12/27/2020 | 7,836      | 16,201  | 10,718        | 3,584      | 10,700         | 10,163  | 3,466      | 6,209         | 10,534     |
| 12/28/2020 | 10,987     | 27,098  | 19,472        | 8,023      | 13,355         | 9,784   | 6,045      | 10,309        | 13,069     |
| 12/29/2020 | 11,649     | 22,723  | 18,539        | 8,718      | 18,447         | 13,166  | 6,124      | 10,763        | 15,614     |
| 12/30/2020 | 17,802     | 24,009  | 17,395        | 13,109     | 19,968         | 16,658  | 6,211      | 10,300        | 22,336     |
| 12/31/2020 | 8,851      | 20,064  | 15,678        | 6,623      | 13,914         | 10,007  | 2,953      | 8,365         | 11,864     |
| 01/01/2021 | 8,326      | 13,142  | 8,689         | 6,134      | 9,332          | 7,806   | 1,724      | 5,352         | 10,463     |
| 01/02/2021 | 6,712      | 20,535  | 14,235        | 3,822      | 14,569         | 8,768   | 4,088      | 7,353         | 10,413     |
| 01/03/2021 | 4,157      | 7,372   | 7,084         | 2,412      | 6,154          | 5,078   | 614        | 5,339         | 5,596      |
|            |            |         |               |            |                |         |            |               |            |