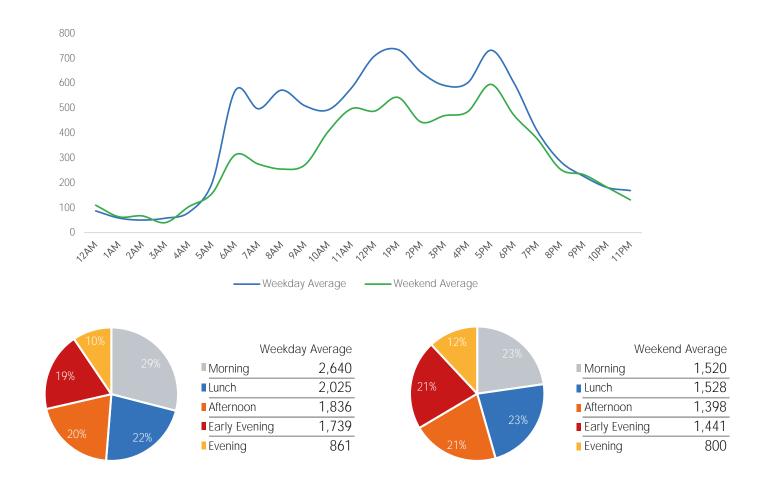

7 |
| YoY% Change             | -85.3% | -82.7%  | -83.9%    | -89.0%   | -89.0% | -87.9%   | -89.4% |



|                         | Monday | Tuesday | Wednesday | Thursday | Friday | Saturday | Sunday |
|-------------------------|--------|---------|-----------|----------|--------|----------|--------|
| December Daily Average  | 9,734  | 10,512  | 10,018    | 9,662    | 8,240  | 7,997    | 6,455  |
| November Daily Average  | 12,492 | 11,069  | 8,034     | 10,644   | 10,939 | 8,346    | 6,107  |
| MoM% Change             | -22.1% | -5.0%   | 24.7%     | -9.2%    | -24.7% | -4.2%    | 5.7%   |
| Last Year Daily Average | 34,790 | 34,879  | 36,404    | 37,315   | 37,195 | 32,525   | 27,047 |
| YoY% Change             | -72.0% | -69.9%  | -72.5%    | -74.1%   | -77.8% | -75.4%   | -76.1% |



## Pedestrian Counts by Location Group by Date



### Pedestrian Counts by Location Group by Date

|            | 5th Ave at |         | Lexington Ave | 3rd Ave at | Vanderbilt Ave |         |            | Lexington Ave | 5th Ave at |
|------------|------------|---------|---------------|------------|----------------|---------|------------|---------------|------------|
|            | 38th St    | 42nd St | at 42nd St    | 42nd St    | at 42nd St     | 45th St | at 45th St | at 51st St    | 35th St    |
| 11/30/2020 | 7,495      | 15,549  | 16,067        | 6,874      | 8,233          | 5,311   | 5,105      | 8,238         | 9,361      |
| 12/01/2020 | 8,756      | 20,120  | 18,348        | 7,903      | 9,742          | 9,401   | 5,325      | 10,260        | 11,265     |
| 12/02/2020 | 8,97