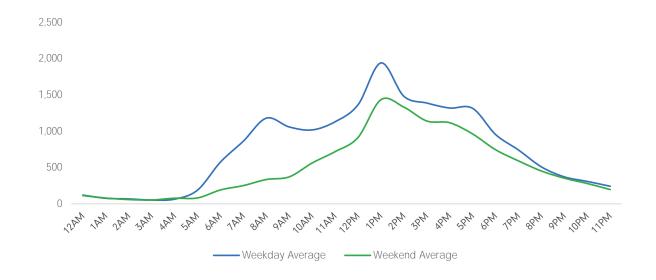

| YoY% Change             | -39.8% | -36.1%  | -41.2%    | -46.8%   | -49.5% | -35.9%   | -40.8% |







|                         | Monday | Tuesday | Wednesday | Thursday | Friday | Saturday | Sunday |
|-------------------------|--------|---------|-----------|----------|--------|----------|--------|
| December Daily Average  | 19,254 | 20,334  | 19,192    | 17,570   | 15,369 | 13,809   | 11,033 |
| November Daily Average  | 20,922 | 19,761  | 8,034     | 18,559   | 20,462 | 16,172   | 11,205 |
| MoM% Change             | -8.0%  | 2.9%    | 138.9%    | -5.3%    | -24.9% | -14.6%   | -1.5%  |
| Last Year Daily Average | 34,790 | 34,879  | 36,404    | 37,315   | 37,195 | 32,525   | 27,047 |
| YoY% Change             | -44.7% | -41.7%  | -47.3%    | -52.9%   | -58.7% | -57.5%   | -59.2% |



| 8%  | Weeko           | lay Average | 11% | Weeker          | nd Average |
|-----|-----------------|-------------|-----|-----------------|------------|
| 17% | Morning         | 4,699       | 14% | Morning         | 1,713      |
|     | Lunch           | 4,437       | 19% | Lunch           | 3,069      |
|     | ■ Afternoon     | 4,192       | 26% | Afternoon       | 3,592      |
| 24% | ■ Early Evening | 3,014       |     | ■ Early Evening | 2,299      |
| 25% | Evening         | 1,432       | 30% | Evening         | 1,283      |

|                         | Monday | Tuesday | Wednesday | Thursday | Friday | Saturday | Sunday |
|-------------------------|--------|---------|-----------|----------|--------|----------|--------|
| December Daily Average  | 7,357  | 8,188   | 8,458     | 7