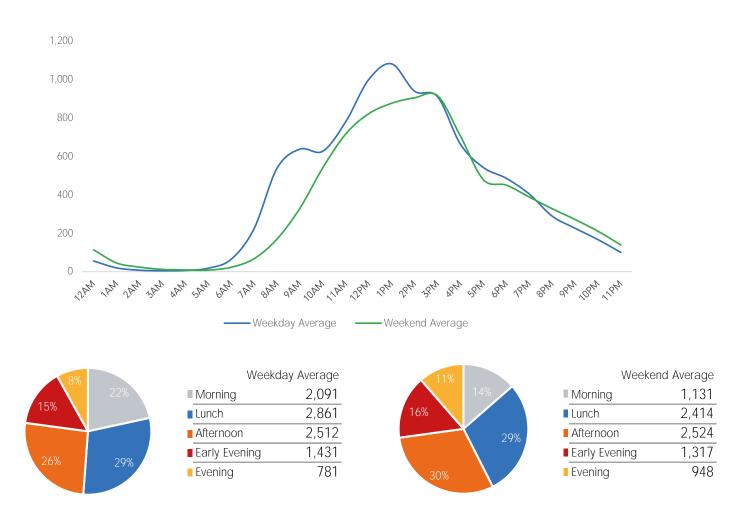

| 8%  | Weeko           | lay Average | 11% | Weeker          | nd Average |
|-----|-----------------|-------------|-----|-----------------|------------|
| 17% | Morning         | 4,699       | 14% | Morning         | 1,713      |
|     | Lunch           | 4,437       | 19% | Lunch           | 3,069      |
|     | ■ Afternoon     | 4,192       | 26% | Afternoon       | 3,592      |
| 24% | ■ Early Evening | 3,014       |     | ■ Early Evening | 2,299      |
| 25% | Evening         | 1,432       | 30% | Evening         | 1,283      |