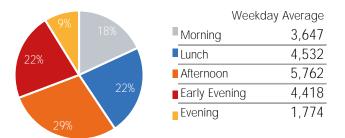

| 8%  | Weeko           | lay Average | 11% | Weeker          | nd Average |
|-----|-----------------|-------------|-----|-----------------|------------|
| 17% | Morning         | 4,699       | 14% | Morning         | 1,713      |
|     | Lunch           | 4,437       | 19% | Lunch           | 3,069      |
|     | ■ Afternoon     | 4,192       | 26% | Afternoon       | 3,592      |
| 24% | ■ Early Evening | 3,014       |     | ■ Early Evening | 2,299      |
| 25% | Evening         | 1,432       | 30% | Evening         | 1,283      |