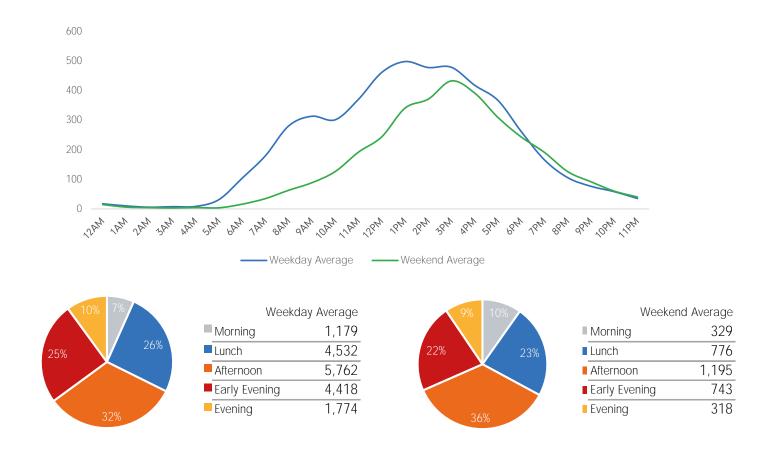

| 8%  | Weeko           | lay Average | 11% | Weeker          | nd Average |
|-----|-----------------|-------------|-----|-----------------|------------|
| 17% | Morning         | 4,699       | 14% | Morning         | 1,713      |
|     | Lunch           | 4,437       | 19% | Lunch           | 3,069      |
|     | ■ Afternoon     | 4,192       | 26% | Afternoon       | 3,592      |
| 24% | ■ Early Evening | 3,014       |     | ■ Early Evening | 2,299      |
| 25% | Evening         | 1,432       | 30% | Evening         | 1,283      |