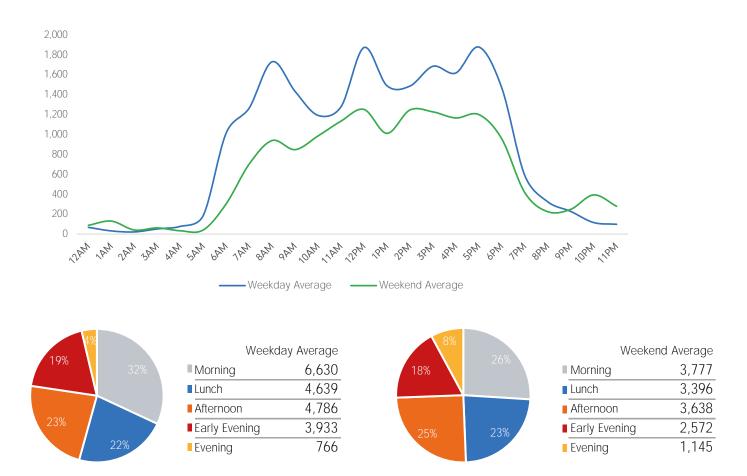

day | Sunday |
|------------------------|--------|---------|-----------|----------|--------|----------|--------|
| December Daily Average | 23,499 | 13,896  | 19,110    | 25,635   | 23,805 | 15,251   | 14,591 |
| November Daily Average | 20,082 | 12,339  | 16,041    | 19,582   | 21,042 | 14,423   | 10,564 |
| MoM% Change            | 17.0%  | 12.6%   | 19.1%     | 30.9%    | 13.1%  | 5.7%     | 38.1%  |
| 2020 Daily Average     | 9,734  | 10,512  | 10,018    | 9,662    | 8,240  | 7,997    | 6,455  |
| % v 2020 Change        | 141.4% | 32.2%   | 90.8%     | 165.3%   | 188.9% | 90.7%    | 126.0% |
| 2019 Daily Average     | 34,386 | 31,726  | 30,544    | 33,741   | 33,950 | 19,820   | 15,814 |
| % v 2019 Change        | -31.7% | -56.2%  | -37.4%    | -24.0%   | -29.9% | -23.1%   | -7.7%  |



|                        | Monday | Tuesday | Wednesday | Thursday | Friday | Saturday | Sunday |
|------------------------|--------|---------|-----------|----------|--------|----------|--------|
| December Daily Average | 16,946 | 18,630  | 20,850    | 20,550   | 20,208 | 20,975   | 18,125 |
| November Daily Average | 15,160 | 17,710  | 18,541    | 17,169   | 19,699 | 19,947   | 15,521 |
| MoM% Change            | 11.8%  | 5.2%    | 12.5%     | 19.7%    | 2.6%   | 5.2%     | 16.8%  |





|                        | Monday | Tuesday | Wednesday | Thursday | Friday | Saturday | Sunday |
|------------------------|--------|---------|-----------|----------|--------|----------|--------|
| December Daily Average | 40,373 | 40,236  | 38,142    | 52,384   | 48,897 | 35,041   | 20,815 |
| Novembe