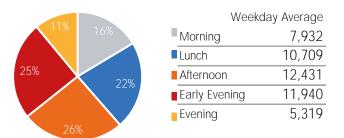

|              | Weekday Average |
|--------------|-----------------|
| Morning      | 10,634          |
| Lunch        | 9,093           |
| Afternoon    | 9,888           |
| ■ Early Ever | ning 9,396      |
| Evening      | 4,203           |