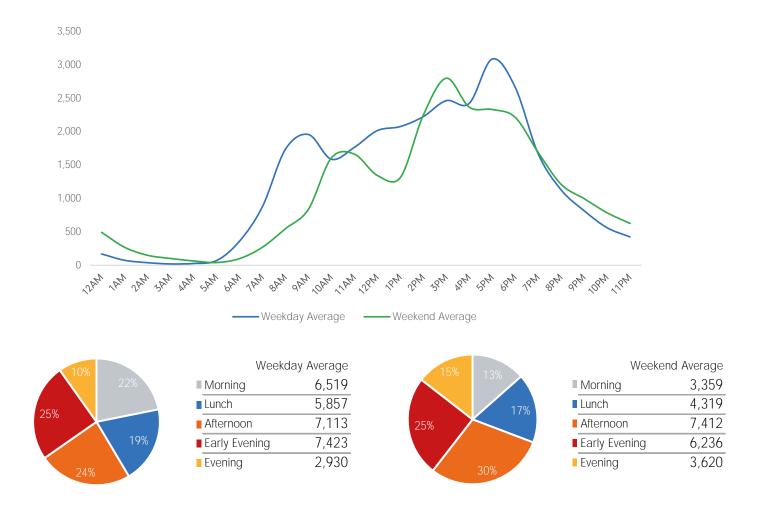

| Weel            | kend Average |
|-----------------|--------------|
| Morning         | 3,852        |
| Lunch           | 7,906        |
| Afternoon       | 8,486        |
| ■ Early Evening | 7,367        |
| Evening         | 4,273        |
|                 |              |

|              | Weekday Average |
|--------------|-----------------|
| Morning      | 10,634          |
| Lunch        | 9,093           |
| Afternoon    | 9,888           |
| ■ Early Ever | ning 9,396      |
| Evening      | 4,203           |

| Weekend         | d Average |
|-----------------|-----------|
| Morning         | 4,791     |
| Lunch           | 6,711     |
| Afternoon       | 6,938     |
| ■ Early Evening | 5,847     |
| Evening         | 1,663     |