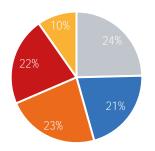

|              | Weekday Average |
|--------------|-----------------|
| Morning      | 10,634          |
| Lunch        | 9,093           |
| Afternoon    | 9,888           |
| ■ Early Ever | ning 9,396      |
| Evening      | 4,203           |