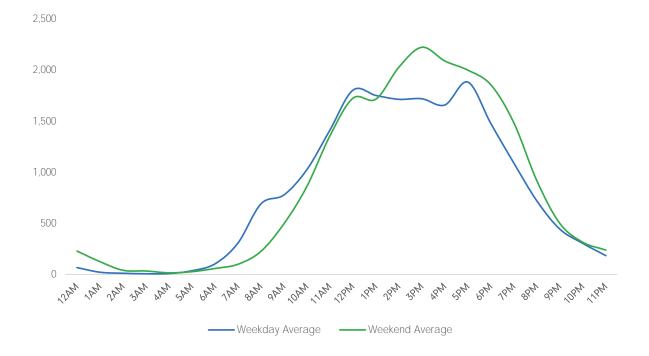

#### Average Pedestrian Counts by Weekday

<sup>\*</sup>counts for Grand Central Terminal are only for the entrance to Grand Central Terminal corner of Vanderbilt Ave and 42nd St

SB.

|                        | Monday | Tuesday | Wednesday | Thursday | Friday | Saturday | Sunday |
|------------------------|--------|---------|-----------|----------|--------|----------|--------|
| December Daily Average | 27,061 | 25,531  | 26,781    | 35,849   | 35,955 | 26,928   | 25,192 |
| November Daily Average | 23,128 | 22,678  | 22,484    | 27,375   | 31,786 | 25,465   | 18,259 |
| MoM% Change            | 17.0%  | 12.6%   | 19.1%     | 31.0%    | 13.1%  | 5.7%     | 38.0%  |
| 2020 Daily Average     | 9,817  | 10,474  | 11,399    | 8,908    | 8,335  | 9,460    | 7,631  |
| % v 2020 Change        | 175.7% | 143.7%  | 134.9%    | 302.4%   | 331.3% | 184.6%   | 230.1% |
| 2019 Daily Average     | 34,790 | 34,879  | 36,404    | 37,014   | 37,195 | 32,525   | 27,047 |
| % v 2019 Change        | -22.2% | -26.8%  | -26.4%    | -3.1%    | -3.3%  | -17.2%   | -6.9%  |

|                        | Monday | Tuesday | Wednesday | Thursday | Friday | Saturday | Sunday |
|------------------------|--------|---------|-----------|----------|--------|----------|--------|
| December Daily Average | 43,375 | 45,820  | 47,996    | 52,351   | 55,352 | 52,485   | 45,105 |
| November Daily Average | 35,695 | 38,634  | 40,069    | 43,616   | 47,138 | 44,247   | 31,417 |
| MoM% Change            | 21.5%  | 18.6%   | 19.8%     | 20.0%    | 17.4%  | 18.6%    | 43.6%  |
| 2020 Daily Average     | 20,955 | 22,280  | 21,394    | 19,862   | 18,766 | 20,861   | 16,013 |
| % v 2020 Change        | 107.0% | 105.7%  | 124.3%    | 163.6%   | 195.0% | 151.6%   | 181.7% |
| 2019 Daily Average     | 73,999 | 76,315  | 74,759    | 79,663   | 90,555 | 74,361   | 59,871 |
| % v 2019 Change        | -41.4% | -40.0%  | -35.8%    | -34.3%   | -38.9% | -29.4%   | -24.7% |

|                        | Monday | Tuesday | Wednesday | Thursday | Friday | Saturday | Sunday |
|------------------------|--------|---------|-----------|----------|--------|----------|--------|
| December Daily Average | 58,595 | 54,028  | 51,586    | 68,847   | 65,348 | 51,522   | 43,081 |
| November Daily Average | 50,071 | 48,000  | 43,317    | 52,565   | 57,913 | 48,729   | 31,215 |
| MoM% Change            | 17.0%  | 12.6%   | 19.1%     | 31.0%    | 12.8%  | 5.7%     | 38.0%  |
| 2020 Daily Average     | 19,254 | 20,334  | 19,192    | 17,570   | 15,369 | 13,809   | 11,033 |
| % v 2020 Change        | 204.3% | 165.7%  | 168.8%    | 291.8%   | 325.2% | 273.1%   | 290.5% |
| 2019 Daily Average     | 58,961 | 61,804  | 55,558    | 68,196   | 71,613 | 50,905   | 39,790 |
| % v 2019 Change        | -0.6%  | -12.6%  | -7.1%     | 1.0%     | -8.7%  | 1.2%     | 8.3%   |

|                        | Monday | Tuesday | Wednesday | Thursday | Friday | Saturday | Sunday |
|------------------------|--------|---------|-----------|----------|--------|----------|--------|
| December Daily Average | 27,141 | 25,448  | 28,858    | 34,957   | 33,055 | 22,556   | 23,037 |
| November Daily Average | 23,200 | 22,602  | 24,220    | 26,695   | 29,222 | 21,327   | 16,700 |
| MoM% Change            | 17.0%  | 12.6%   | 19.2%     | 31.0%    | 13.1%  | 5.8%     | 37.9%  |
| 2020 Daily Average     | 7,357  | 8,188   | 8,458     | 7,129    | 6,229  | 4,722    | 3,473  |
| % v 2020 Change        | 268.9% | 210.8%  | 241.2%    | 390.4%   | 430.7% | 377.7%   | 563.2% |
| 2019 Daily Average     | 26,066 | 27,757  | 27,924    | 30,609   | 29,300 | 15,078   | 12,187 |
| % v 2019 Change        | 4.1%   | -8.3%   | 3.3%      | 14.2%    | 12.8%  | 49.6%    | 89.0%  |

| December Daily Average | Monday 27,355 | Tuesday<br>29,526 | Wednesday<br>31,730 | Thursday<br>32,967 | Friday<br>35,482 | Saturday<br>36,378 | Sunday<br>31,108 |
|------------------------|---------------|-------------------|---------------------|--------------------|------------------|--------------------|------------------|
| November Daily Average | 23,659        | 26,077            | 28,227              | 28,578             | 30,988           | 33,722             | 25,015           |
| MoM% Change            | 15.6%         | 13.2%             | 12.4%               | 15.4%              | 14.5%            | 7.9%               | 24.4%            |
| 2020 Daily Average     | 10,363        | 12,477            | 11,788              | 10,762             | 9,944            | 13,630             | 10,837           |
| % v 2020 Change        | 164.0%        | 136.7%            | 169.2%              | 206.3%             | 256.8%           | 166.9%             | 187.0%           |
| 2019 Daily Average     | 51,679        | 53,510            | 51,415              | 57,324             | 61,495           | 62,623             | 43,192           |
| % v 2019 Change        | -47.1%        | -44.8%            | -38.3%              | -42.5%             | -42.3%           | -41.9%             | -28.0%           |