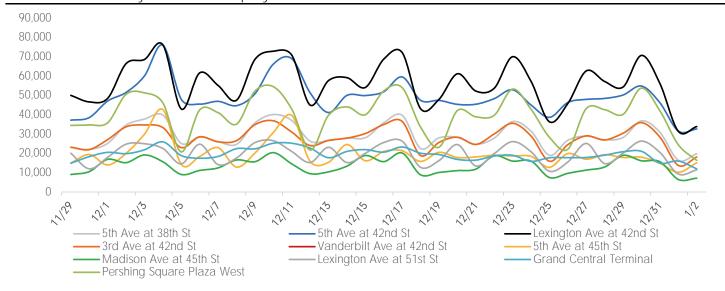

## Pedestrian Counts by Location Group by Date

### Pedestrian Counts by Location Group by Date

|            | 5th Ave at<br>38th St | 5th Ave at<br>42nd St | Lexington Ave<br>at 42nd St | 3rd Ave at<br>42nd St | Vanderbilt Ave<br>at 42nd St | 5th Ave at 45th St | Madison Ave<br>at 45th St | Lexington Ave<br>at 51st St |    |
|------------|-----------------------|-----------------------|-----------------------------|-----------------------|------------------------------|--------------------|---------------------------|-----------------------------|----|
| 11/29/2021 | 23,086                | 37,137                | 49,978                      | 23,150                | 22,817                       | 14,935             | 9,050                     | 20,049                      |    |
| 11/30/2021 | 22,011                | 38,486                | 46,584                      | 21,937                | 24,754                       | 19,372             | 10,535                    | 11,982                      |    |
| 12/01/2021 | 25,138                | 47,034                | 48,426                      | 27,085                | 31,345                       | 13,956             | 16,893                    | 17,936                      |    |
| 12/02/2021 | 34,561                | 51,476                | 66,366                      | 33,700                | 33,177                       | 19,974             | 15,173                    | 24,712                      |    |
| 12/03/2021 | 37,703                | 60,030                | 68,540                      | 34,664                | 37,919                       | 29,897             | 19,156                    | 24,961                      |    |
| 12/04/2021 | 39,767                | 75,929                | 76,085                      | 33,311                | 46,166                       | 42,593             | 15,626                    | 22,531                      |    |
| 12/05/2021 | 25,108                | 47,953                | 42,928                      | 22,958                | 32,687                       | 14,292             | 9,054                     | 14,541                      |    |
| 12/06/2021 | 28,456                | 45,449                | 61,610                      | 28,536                | 29,167                       | 18,409             | 11,149                    | 24,713                      |    |
| 12/07/2021 | 26,033                | 46,877                | 55,093                      | 25,946                | 29,752                       | 22,912             | 12,459                    | 14,171                      |    |
| 12/08/2021 | 24,641                | 44,642                | 47,461                      | 26,545                | 33,031                       | 12,879             | 16,562                    | 17,582                      |    |
| 12/09/2021 | 35,693                | 50,787                | 68,550                      | 34,804                | 33,937                       | 20,109             | 15,667                    | 25,524                      |    |
| 12/10/2021 | 40,051                | 66,125                | 72,801                      | 36,820                | 41,387                       | 30,750             | 20,350                    | 26,518                      |    |
| 12/11/2021 | 36,998                | 68,950                | 70,788                      | 30,990                | 46,338                       | 39,627             | 14,536                    | 20,960                      |    |
| 12/12/2021 | 26,277                | 51,287                | 44,935                      | 24,028                | 36,264                       | 15,793             | 9,472                     | 15,221                      |    |
| 12/13/2021 | 26,616                | 41,076                | 57,629                      | 26,697                | 28,447                       | 15,371             | 10,427                    | 23,110                      |    |
| 12/14/2021 | 27,931                | 49,964                | 59,113                      | 27,846                | 31,172                       | 24,563             | 13,371                    | 15,198                      |    |
| 12/15/2021 | 28,071                | 49,875                | 54,071                      | 30,250                | 33,007                       | 16,135             | 18,873                    | 20,033                      |    |
| 12/16/2021 | 35,787                | 51,854                | 68,726                      | 34,891                | 33,822                       | 20,956             | 15,709                    | 25,589                      |    |
| 12/17/2021 | 39,674                | 59,487                | 72,103                      | 36,475                | 38,832                       | 21,312             | 20,156                    | 26,266                      |    |
| 12/18/2021 | 22,506                | 47,407                | 43,064                      | 18,853                | 36,127                       | 15,808             | 8,876                     | 12,743                      |    |
| 12/19/2021 | 28,024                | 47,367                | 47,927                      | 25,627                | 31,365                       | 20,521             | 10,104                    | 16,234                      |    |
| 12/20/2021 | 28,231                | 45,323                | 61,137                      | 28,318                | 27,022                       | 17,830             | 11,057                    | 24,517                      |    |
| 12/21/2021 | 24,672                | 45,385                | 52,207                      | 24,594                | 28,785                       | 18,124             | 11,815                    | 13,431                      |    |
| 12/22/2021 | 27,856                | 48,269                | 53,658                      | 30,021                | 29,507                       | 19,031             | 18,734                    | 19,878                      |    |
| 12/23/2021 | 36,428                | 52,855                | 69,963                      | 35,526                | 30,118                       | 18,624             | 15,990                    | 26,050                      |    |
| 12/24/2021 | 31,477                | 44,975                | 57,204                      | 28,935                | 27,615                       | 18,430             | 15,991                    | 20,843                      |    |
| 12/25/2021 | 18,966                | 38,614                | 36,294                      | 15,888                | 27,814                       | 12,760             | 7,476                     | 10,738                      |    |
| 12/26/2021 | 26,775                | 46,299                | 45,790                      | 24,483                | 32,283                       | 19,877             | 9,660                     | 15,511                      |    |
| 12/27/2021 | 28,915                | 47,892                | 62,622                      | 29,005                | 29,322                       | 16,932             | 11,324                    | 25,108                      |    |
| 12/28/2021 | 27,007                | 48,389                | 57,143                      | 26,916                | 33,169                       | 19,293             | 12,932                    | 14,699                      | OD |
| 12/29/2021 | 28,200                | 50,160                | 54,314                      | 30,391                | 31,762                       | 17,833             | 18,960                    | 20,121                      | SB |
|            |                       |                       |                             |                       |                              |                    |                           |                             |    |

| 12/30/2021 | 36,778 | 54,782 | 70,632 | 35,866 | 33,780 | 17,960 | 16,138 | 26,302 |  |
|------------|--------|--------|--------|--------|--------|--------|--------|--------|--|
| 12/31/2021 | 30,868 | 46,142 | 56,092 | 28,380 | 31,656 | 14,817 | 15,681 | 20,439 |  |
| 01/01/2022 | 16,402 | 31,526 | 31,381 | 13,738 | 25,445 | 10,184 | 6,464  | 9,284  |  |
| 01/02/2022 | 19,775 | 32,617 | 33,825 | 18,089 | 22,939 | 15,133 | 7,135  | 11,448 |  |

|            | Grand               | Pershing             | <br> |
|------------|---------------------|----------------------|------|
|            | Central<br>Terminal | Square Plaza<br>West |      |
| 11/29/2021 | 14,855              | 34,443               |      |
|            | 18,275              | 34,691               |      |
| 11/30/2021 | 20,495              | 35,797               | _    |
| 12/01/2021 | 19,814              | 50,499               | _    |
| 12/02/2021 | 21,808              | 51,276               |      |
| 12/03/2021 |                     |                      | _    |
| 12/04/2021 | 25,922              | 46,077               | _    |
| 12/05/2021 | 18,831              | 20,747               | _    |
| 12/06/2021 | 17,465              | 42,449               |      |
| 12/07/2021 | 18,379              | 41,026               |      |
| 12/08/2021 | 22,418              | 35,088               |      |
| 12/09/2021 | 22,329              | 52,156               |      |
| 12/10/2021 | 25,216              | 54,469               |      |
| 12/11/2021 | 25,208              | 42,870               |      |
| 12/12/2021 | 22,715              | 21,716               |      |
| 12/13/2021 | 17,712              | 39,707               |      |
| 12/14/2021 | 20,971              | 44,019               |      |
| 12/15/2021 | 21,904              | 39,980               |      |
| 12/16/2021 | 20,611              | 52,292               |      |
| 12/17/2021 | 23,259              | 53,953               |      |
| 12/18/2021 | 20,051              | 33,545               |      |
| 12/19/2021 | 19,363              | 23,158               |      |
| 12/20/2021 | 16,854              | 42,125               |      |
| 12/20/2021 | 16,480              | 38,880               |      |
| 12/21/2021 | 18,619              | 39,680               |      |
| 12/23/2021 | 18,970              | 53,230               |      |
|            | 15,844              | 42,810               |      |
| 12/24/2021 | 17,704              | 28,270               |      |
| 12/25/2021 | 17,704              | 22,124               |      |
| 12/26/2021 | ·                   | ·                    |      |
| 12/27/2021 | 17,843              | 43,143               |      |
| 12/28/2021 | 19,043              | 42,563               |      |
| 12/29/2021 | 20,815              | 40,167               |      |
| 12/30/2021 | 21,028              | 53,745               |      |
| 12/31/2021 | 14,914              | 41,975               |      |
| 01/01/2022 | 15,992              | 24,445               |      |
| 01/02/2022 | 11,967              | 16,331               |      |
|            |                     |                      |      |