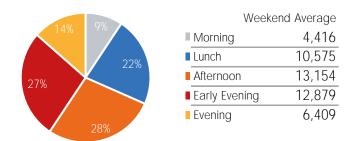

| Weel            | kend Average |
|-----------------|--------------|
| Morning         | 3,852        |
| Lunch           | 7,906        |
| Afternoon       | 8,486        |
| ■ Early Evening | 7,367        |
| Evening         | 4,273        |
|                 |              |

| Weekend         | d Average |
|-----------------|-----------|
| Morning         | 4,791     |
| Lunch           | 6,711     |
| Afternoon       | 6,938     |
| ■ Early Evening | 5,847     |
| Evening         | 1,663     |