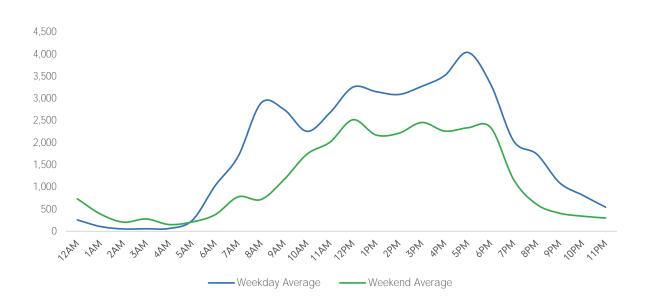

|              | Weekday Average |
|--------------|-----------------|
| Morning      | 10,634          |
| Lunch        | 9,093           |
| Afternoon    | 9,888           |
| ■ Early Ever | ning 9,396      |
| Evening      | 4,203           |

| Weel            | kend Average |
|-----------------|--------------|
| Morning         | 3,852        |
| Lunch           | 7,906        |
| Afternoon       | 8,486        |
| ■ Early Evening | 7,367        |
| Evening         | 4,273        |
|                 |              |

| Weekend         | d Average |
|-----------------|-----------|
| Morning         | 4,791     |
| Lunch           | 6,711     |
| Afternoon       | 6,938     |
| ■ Early Evening | 5,847     |
| Evening         | 1,663     |