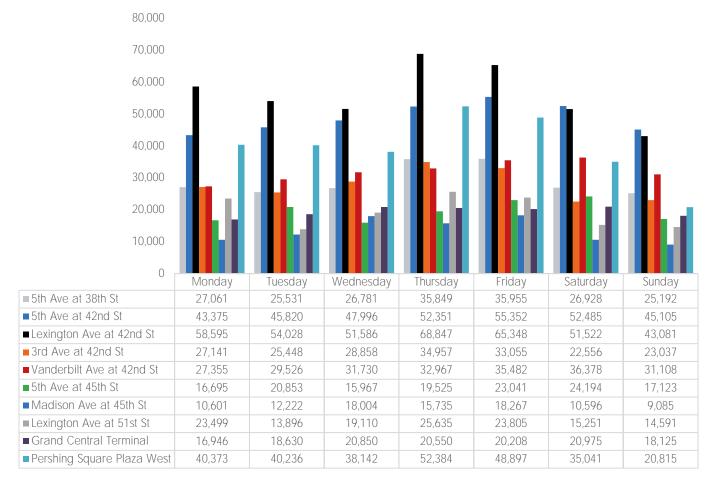

#### Average Pedestrian Counts by Weekday

<sup>\*</sup>counts for Grand Central Terminal are only for the entrance to Grand Central Terminal corner of Vanderbilt Ave and 42nd St

SB.

|                        | Monday | Tuesday | Wednesday | Thursday | Friday | Saturday | Sunday |
|------------------------|--------|---------|-----------|----------|--------|----------|--------|
| December Daily Average | 27,061 | 25,531  | 26,781    | 35,849   | 35,955 | 26,928   | 25,192 |
| November Daily Average | 23,128 | 22,678  | 22,484    | 27,375   | 31,786 | 25,465   | 18,259 |
| MoM% Change            | 17.0%  | 12.6%   | 19.1%     | 31.0%    | 13.1%  | 5.7%     | 38.0%  |
| 2020 Daily Average     | 9,817  | 10,474  | 11,399    | 8,908    | 8,335  | 9,460    | 7,631  |
| % v 2020 Change        | 175.7% | 143.7%  | 134.9%    | 302.4%   | 331.3% | 184.6%   | 230.1% |
| 2019 Daily Average     | 34,790 | 34,879  | 36,404    | 37,014   | 37,195 | 32,525   | 27,047 |
| % v 2019 Change        | -22.2% | -26.8%  | -26.4%    | -3.1%    | -3.3%  | -17.2%   | -6.9%  |

|                        | Monday | Tuesday | Wednesday | Thursday | Friday | Saturday | Sunday |
|------------------------|--------|---------|-----------|----------|--------|----------|--------|
| December Daily Average | 43,375 | 45,820  | 47,996    | 52,351   | 55,352 | 52,485   | 45,105 |
| November Daily Average | 35,695 | 38,634  | 40,069    | 43,616   | 47,138 | 44,247   | 31,417 |
| MoM% Change            | 21.5%  | 18.6%   | 19.8%     | 20.0%    | 17.4%  | 18.6%    | 43.6%  |
| 2020 Daily Average     | 20,955 | 22,280  | 21,394    | 19,862   | 18,766 | 20,861   | 16,013 |
| % v 2020 Change        | 107.0% | 105.7%  | 124.3%    | 163.6%   | 195.0% | 151.6%   | 181.7% |
| 2019 Daily Average     | 73,999 | 76,315  | 74,759    | 79,663   | 90,555 | 74,361   | 59,871 |
| % v 2019 Change        | -41.4% | -40.0%  | -35.8%    | -34.3%   | -38.9% | -29.4%   | -24.7% |

|                        | Monday | Tuesday | Wednesday | Thursday | Friday | Saturday | Sunday |
|------------------------|--------|---------|-----------|----------|--------|----------|--------|
| December Daily Average | 58,595 | 54,028  | 51,586    | 68,847   | 65,348 | 51,522   | 43,081 |
| November Daily Average | 50,071 | 48,000  | 43,317    | 52,565   | 57,913 | 48,729   | 31,215 |
| MoM% Change            | 17.0%  | 12.6%   | 19.1%     | 31.0%    | 12.8%  | 5.7%     | 38.0%  |
| 2020 Daily Average     | 19,254 | 20,334  | 19,192    | 17,570   | 15,369 | 13,809   | 11,033 |
| % v 2020 Change        | 204.3% | 165.7%  | 168.8%    | 291.8%   | 325.2% | 273.1%   | 290.5% |
| 2019 Daily Average     | 58,961 | 61,804  | 55,558    | 68,196   | 71,613 | 50,905   | 39,790 |
| % v 2019 Change        | -0.6%  | -12.6%  | -7.1%     | 1.0%     | -8.7%  | 1.2%     | 8.3%   |

|                        | Monday | Tuesday | Wednesday | Thursday | Friday | Saturday | Sunday |
|------------------------|--------|---------|-----------|----------|--------|----------|--------|
| December Daily Average | 27,141 | 25,448  | 28,858    | 34,957   | 33,055 | 22,556   | 23,037 |
| November Daily Average | 23,200 | 22,602  | 24,220    | 26,695   | 29,222 | 21,327   | 16,700 |
| MoM% Change            | 17.0%  | 12.6%   | 19.2%     | 31.0%    | 13.1%  | 5.8%     | 37.9%  |
| 2020 Daily Average     | 7,357  | 8,188   | 8,458     | 7,129    | 6,229  | 4,722    | 3,473  |
| % v 2020 Change        | 268.9% | 210.8%  | 241.2%    | 390.4%   | 430.7% | 377.7%   | 563.2% |
| 2019 Daily Average     | 26,066 | 27,757  | 27,924    | 30,609   | 29,300 | 15,078   | 12,187 |
| % v 2019 Change        | 4.1%   | -8.3%   | 3.3%      | 14.2%    | 12.8%  | 49.6%    | 89.0%  |

| December Daily Average | Monday 27,355 | Tuesday<br>29,526 | Wednesday<br>31,730 | Thursday<br>32,967 | Friday<br>35,482 | Saturday<br>36,378 | Sunday<br>31,108 |
|------------------------|---------------|-------------------|---------------------|--------------------|------------------|--------------------|------------------|
| November Daily Average | 23,659        | 26,077            | 28,227              | 28,578             | 30,988           | 33,722             | 25,015           |
| MoM% Change            | 15.6%         | 13.2%             | 12.4%               | 15.4%              | 14.5%            | 7.9%               | 24.4%            |
| 2020 Daily Average     | 10,363        | 12,477            | 11,788              | 10,762             | 9,944            | 13,630             | 10,837           |
| % v 2020 Change        | 164.0%        | 136.7%            | 169.2%              | 206.3%             | 256.8%           | 166.9%             | 187.0%           |
| 2019 Daily Average     | 51,679        | 53,510            | 51,415              | 57,324             | 61,495           | 62,623             | 43,192           |
| % v 2019 Change        | -47.1%        | -44.8%            | -38.3%              | -42.5%             | -42.3%           | -41.9%             | -28.0%           |

|                        | Monday | Tuesday | Wednesday | Thursday | Friday | Saturday | Sunday |
|------------------------|--------|---------|-----------|----------|--------|----------|--------|
| December Daily Average | 16,695 | 20,853  | 15,967    | 19,525   | 23,041 | 24,194   | 17,123 |
| November Daily Average | 15,577 | 19,963  | 13,088    | 17,623   | 30,694 | 27,277   | 11,908 |
| MoM% Change            | 7.2%   | 4.5%    | 22.0%     | 10.8%    | -24.9% | -11.3%   | 43.8%  |
| 2020 Daily Average     | 9,423  | 11,738  | 11,800    | 10,258   | 9,316  | 11,180   | 9,823  |
| % v 2020 Change        | 77.2%  | 77.6%   | 35.3%     | 90.3%    | 147.3% | 116.4%   | 74.3%  |
| 2019 Daily Average     | 33,714 | 38,292  | 37,220    | 43,485   | 44,396 | 38,978   | 34,300 |
| % v 2019 Change        | -50.5% | -45.5%  | -57.1%    | -55.1%   | -48.1% | -37.9%   | -50.1% |

|                        | Monday | Tuesday | Wednesday | Thursday | Friday | Saturday | Sunday |
|------------------------|--------|---------|-----------|----------|--------|----------|--------|
| December Daily Average | 10,601 | 12,222  | 18,004    | 15,735   | 18,267 | 10,596   | 9,085  |
| November Daily Average | 9,066  | 10,855  | 15,111    | 12,013   | 16,153 | 9,997    | 6,588  |
| MoM% Change            | 16.9%  | 12.6%   | 19.1%     | 31.0%    | 13.1%  | 6.0%     | 37.9%  |
| 2020 Daily Average     | 5,099  | 6,017   | 5,852     | 4,104    | 4,090  | 3,925    | 2,870  |
| % v 2020 Change        | 107.9% | 103.1%  | 207.7%    | 283.4%   | 346.6% | 169.9%   | 216.5% |
| 2019 Daily Average     | 28,684 | 27,322  | 27,307    | 33,661   | 32,227 | 25,063   | 17,501 |
| % v 2019 Change        | -63.0% | -55.3%  | -34.1%    | -53.3%   | -43.3% | -57.7%   | -48.1% |

|                        | Monday | Tuesday | Wednesday | Thursday | Friday | Saturday | Sunday |
|------------------------|--------|---------|-----------|----------|--------|----------|--------|
| December Daily Average | 23,499 | 13,896  | 19,110    | 25,635   | 23,805 | 15,251   | 14,591 |
| November Daily Average | 20,082 | 12,339  | 16,041    | 19,582   | 21,042 | 14,423   | 10,564 |
| MoM% Change            | 17.0%  | 12.6%   | 19.1%     | 30.9%    | 13.1%  | 5.7%     | 38.1%  |
| 2020 Daily Average     | 9,734  | 10,512  | 10,018    | 9,662    | 8,240  | 7,997    | 6,455  |
| % v 2020 Change        | 141.4% | 32.2%   | 90.8%     | 165.3%   | 188.9% | 90.7%    | 126.0% |
| 2019 Daily Average     | 34,386 | 31,726  | 30,544    | 33,741   | 33,950 | 19,820   | 15,814 |
| % v 2019 Change        | -31.7% | -56.2%  | -37.4%    | -24.0%   | -29.9% | -23.1%   | -7.7%  |

|                        | Monday | Tuesday | Wednesday | Thursday | Friday | Saturday | Sunday |
|------------------------|--------|---------|-----------|----------|--------|----------|--------|
| December Daily Average | 16,946 | 18,630  | 20,850    | 20,550   | 20,208 | 20,975   | 18,125 |
| November Daily Average | 15,160 | 17,710  | 18,541    | 17,169   | 19,699 | 19,947   | 15,521 |
| MoM% Change            | 11.8%  | 5.2%    | 12.5%     | 19.7%    | 2.6%   | 5.2%     | 16.8%  |

|                        | Monday | Tuesday | Wednesday | Thursday | Friday | Saturday | Sunday |
|------------------------|--------|---------|-----------|----------|--------|----------|--------|
| December Daily Average | 40,373 | 40,236  | 38,142    | 52,384   | 48,897 | 35,041   | 20,815 |
| November Daily Average | 34,511 | 35,751  | 32,022    | 39,996   | 43,217 | 29,508   | 15,080 |
| MoM% Change            | 17.0%  | 12.5%   | 19.1%     | 31.0%    | 13.1%  | 18.8%    | 38.0%  |