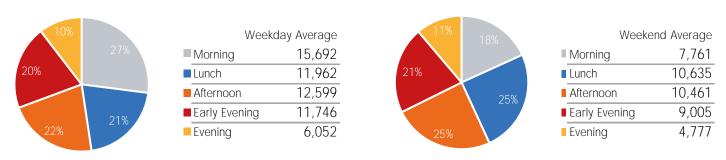

y | Sunday |
|------------------------|--------|---------|-----------|----------|--------|----------|--------|
| December Daily Average | 58,595 | 54,028  | 51,586    | 68,847   | 65,348 | 51,522   | 43,081 |
| November Daily Average | 50,071 | 48,000  | 43,317    | 52,565   | 57,913 | 48,729   | 31,215 |
| MoM% Change            | 17.0%  | 12.6%   | 19.1%     | 31.0%    | 12.8%  | 5.7%     | 38.0%  |
| 2020 Daily Average     | 19,254 | 20,334  | 19,192    | 17,570   | 15,369 | 13,809   | 11,033 |
| % v 2020 Change        | 204.3% | 165.7%  | 168.8%    | 291.8%   | 325.2% | 273.1%   | 290.5% |
| 2019 Daily Average     | 58,961 | 61,804  | 55,558    | 68,196   | 71,613 | 50,905   | 39,790 |
| % v 2019 Change        | -0.6%  | -12.6%  | -7.1%     | 1.0%     | -8.7%  | 1.2%     | 8.3%   |





|                        | Monday | Tuesday | Wednesday | Thursday | Friday | Saturday | Sunday |
|------------------------|--------|---------|-----------|----------|--------|----------|--------|
| December Daily Average | 27,141 | 25,448  | 28,858    | 34,957   | 33,055 | 22,556   | 23,037 |
| November Daily Average | 23,200 | 22,602  | 24,220    | 26,695   | 29,222 | 21,327   | 16,700 |
| MoM% Change            | 17.0%  | 12.6%   | 19.2%     | 31.0%    | 13.1%  | 5.8%     | 37.9%  |
| 2020 Daily Average     | 7,357  | 8,188   | 8,458     | 7,129    | 6,229  | 4,722    | 3,473  |
| % v 2020 Change        | 268.9% | 210.8%  | 241.2%    | 390.4%   | 430.7% | 377.7%   | 563.2% |
| 2019 Daily Average     | 26,066 | 27,757  | 27,924    | 30,609   | 29,300 | 15,078   | 12,187 |
| % v 2019 Cha