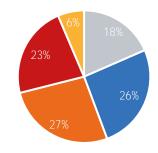

| Weel            | kend Average |
|-----------------|--------------|
| Morning         | 3,852        |
| Lunch           | 7,906        |
| Afternoon       | 8,486        |
| ■ Early Evening | 7,367        |
| Evening         | 4,273        |
|                 |              |

| Weekend         | d Average |
|-----------------|-----------|
| Morning         | 4,791     |
| Lunch           | 6,711     |
| Afternoon       | 6,938     |
| ■ Early Evening | 5,847     |
| Evening         | 1,663     |