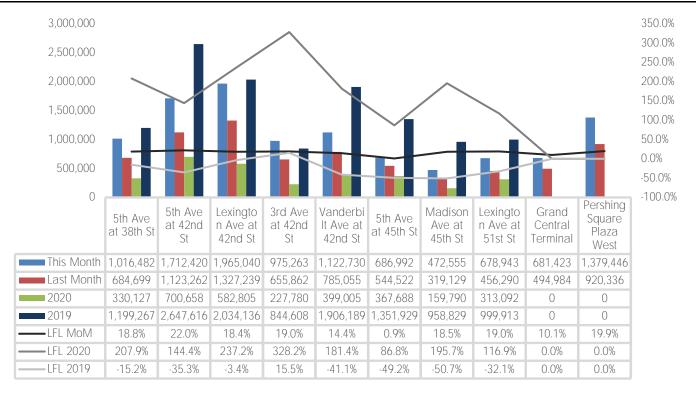

#### Average Pedestrian Counts by Weekday

<sup>\*</sup>counts for Grand Central Terminal are only for the entrance to Grand Central Terminal corner of Vanderbilt Ave and 42nd St

SB.

|                        | Monday | Tuesday | Wednesday | Thursday | Friday | Saturday | Sunday |
|------------------------|--------|---------|-----------|----------|--------|----------|--------|
| December Daily Average | 27,061 | 25,531  | 26,781    | 35,849   | 35,955 | 26,928   | 25,192 |
| November Daily Average | 23,128 | 22,678  | 22,484    | 27,375   | 31,786 | 25,465   | 18,259 |
| MoM% Change            | 17.0%  | 12.6%   | 19.1%     | 31.0%    | 13.1%  | 5.7%     | 38.0%  |
| 2020 Daily Average     | 9,817  | 10,474  | 11,399    | 8,908    | 8,335  | 9,460    | 7,631  |
| % v 2020 Change        | 175.7% | 143.7%  | 134.9%    | 302.4%   | 331.3% | 184.6%   | 230.1% |
| 2019 Daily Average     | 34,790 | 34,879  | 36,404    | 37,014   | 37,195 | 32,525   | 27,047 |
| % v 2019 Change        | -22.2% | -26.8%  | -26.4%    | -3.1%    | -3.3%  | -17.2%   | -6.9%  |

|                        | Monday | Tuesday | Wednesday | Thursday | Friday | Saturday | Sunday |
|------------------------|--------|---------|-----------|----------|--------|----------|--------|
| December Daily Average | 43,375 | 45,820  | 47,996    | 52,351   | 55,352 | 52,485   | 45,105 |
| November Daily Average | 35,695 | 38,634  | 40,069    | 43,616   | 47,138 | 44,247   | 31,417 |
| MoM% Change            | 21.5%  | 18.6%   | 19.8%     | 20.0%    | 17.4%  | 18.6%    | 43.6%  |
| 2020 Daily Average     | 20,955 | 22,280  | 21,394    | 19,862   | 18,766 | 20,861   | 16,013 |
| % v 2020 Change        | 107.0% | 105.7%  | 124.3%    | 163.6%   | 195.0% | 151.6%   | 181.7% |
| 2019 Daily Average     | 73,999 | 76,315  | 74,759    | 79,663   | 90,555 | 74,361   | 59,871 |
| % v 2019 Change        | -41.4% | -40.0%  | -35.8%    | -34.3%   | -38.9% | -29.4%   | -24.7% |

|                        | Monday | Tuesday | Wednesday | Thursday | Friday | Saturday | Sunday |
|------------------------|--------|---------|-----------|----------|--------|----------|--------|
| December Daily Average | 58,595 | 54,028  | 51,586    | 68,847   | 65,348 | 51,522   | 43,081 |
| November Daily Average | 50,071 | 48,000  | 43,317    | 52,565   | 57,913 | 48,729   | 31,215 |
| MoM% Change            | 17.0%  | 12.6%   | 19.1%     | 31.0%    | 12.8%  | 5.7%     | 38.0%  |
| 2020 Daily Average     | 19,254 | 20,334  | 19,192    | 17,570   | 15,369 | 13,809   | 11,033 |
| % v 2020 Change        | 204.3% | 165.7%  | 168.8%    | 291.8%   | 325.2% | 273.1%   | 290.5% |
| 2019 Daily Average     | 58,961 | 61,804  | 55,558    | 68,196   | 71,613 | 50,905   | 39,790 |
| % v 2019 Change        | -0.6%  | -12.6%  | -7.1%     | 1.0%     | -8.7%  | 1.2%     | 8.3%   |

|                        | Monday | Tuesday | Wednesday | Thursday | Friday | Saturday | Sunday |
|------------------------|--------|---------|-----------|----------|--------|----------|--------|
| December Daily Average | 27,141 | 25,448  | 28,858    | 34,957   | 33,055 | 22,556   | 23,037 |
| November Daily Average | 23,200 | 22,602  | 24,220    | 26,695   | 29,222 | 21,327   | 16,700 |
| MoM% Change            | 17.0%  | 12.6%   | 19.2%     | 31.0%    | 13.1%  | 5.8%     | 37.9%  |
| 2020 Daily Average     | 7,357  | 8,188   | 8,458     | 7,129    | 6,229  | 4,722    | 3,473  |
| % v 2020 Change        | 268.9% | 210.8%  | 241.2%    | 390.4%   | 430.7% | 377.7%   | 563.2% |
| 2019 Daily Average     | 26,066 | 27,757  | 27,924    | 30,609   | 29,300 | 15,078   | 12,187 |
| % v 2019 Change        | 4.1%   | -8.3%   | 3.3%      | 14.2%    | 12.8%  | 49.6%    | 89.0%  |

| December Daily Average | Monday 27,355 | Tuesday<br>29,526 | Wednesday<br>31,730 | Thursday<br>32,967 | Friday<br>35,482 | Saturday<br>36,378 | Sunday<br>31,108 |
|------------------------|---------------|-------------------|---------------------|--------------------|------------------|--------------------|------------------|
| November Daily Average | 23,659        | 26,077            | 28,227              | 28,578             | 30,988           | 33,722             | 25,015           |
| MoM% Change            | 15.6%         | 13.2%             | 12.4%               | 15.4%              | 14.5%            | 7.9%               | 24.4%            |
| 2020 Daily Average     | 10,363        | 12,477            | 11,788              | 10,762             | 9,944            | 13,630             | 10,837           |
| % v 2020 Change        | 164.0%        | 136.7%            | 169.2%              | 206.3%             | 256.8%           | 166.9%             | 187.0%           |
| 2019 Daily Average     | 51,679        | 53,510            | 51,415              | 57,324             | 61,495           | 62,623             | 43,192           |
| % v 2019 Change        | -47.1%        | -44.8%            | -38.3%              | -42.5%             | -42.3%           | -41.9%             | -28.0%           |

|                        | Monday | Tuesday | Wednesday | Thursday | Friday | Saturday | Sunday |
|------------------------|--------|---------|-----------|----------|--------|----------|--------|
| December Daily Average | 16,695 | 20,853  | 15,967    | 19,525   | 23,041 | 24,194   | 17,123 |
| November Daily Average | 15,577 | 19,963  | 13,088    | 17,623   | 30,694 | 27,277   | 11,908 |
| MoM% Change            | 7.2%   | 4.5%    | 22.0%     | 10.8%    | -24.9% | -11.3%   | 43.8%  |
| 2020 Daily Average     | 9,423  | 11,738  | 11,800    | 10,258   | 9,316  | 11,180   | 9,823  |
| % v 2020 Change        | 77.2%  | 77.6%   | 35.3%     | 90.3%    | 147.3% | 116.4%   | 74.3%  |
| 2019 Daily Average     | 33,714 | 38,292  | 37,220    | 43,485   | 44,396 | 38,978   | 34,300 |
| % v 2019 Change        | -50.5% | -45.5%  | -57.1%    | -55.1%   | -48.1% | -37.9%   | -50.1% |

|                        | Monday | Tuesday | Wednesday | Thursday | Friday | Saturday | Sunday |
|------------------------|--------|---------|-----------|----------|--------|----------|--------|
| December Daily Average | 10,601 | 12,222  | 18,004    | 15,735   | 18,267 | 10,596   | 9,085  |
| November Daily Average | 9,066  | 10,855  | 15,111    | 12,013   | 16,153 | 9,997    | 6,588  |
| MoM% Change            | 16.9%  | 12.6%   | 19.1%     | 31.0%    | 13.1%  | 6.0%     | 37.9%  |
| 2020 Daily Average     | 5,099  | 6,017   | 5,852     | 4,104    | 4,090  | 3,925    | 2,870  |
| % v 2020 Change        | 107.9% | 103.1%  | 207.7%    | 283.4%   | 346.6% | 169.9%   | 216.5% |
| 2019 Daily Average     | 28,684 | 27,322  | 27,307    | 33,661   | 32,227 | 25,063   | 17,501 |
| % v 2019 Change        | -63.0% | -55.3%  | -34.1%    | -53.3%   | -43.3% | -57.7%   | -48.1% |

|                        | Monday | Tuesday | Wednesday | Thursday | Friday | Saturday | Sunday |
|------------------------|--------|---------|-----------|----------|--------|----------|--------|
| December Daily Average | 23,499 | 13,896  | 19,110    | 25,635   | 23,805 | 15,251   | 14,591 |
| November Daily Average | 20,082 | 12,339  | 16,041    | 19,582   | 21,042 | 14,423   | 10,564 |
| MoM% Change            | 17.0%  | 12.6%   | 19.1%     | 30.9%    | 13.1%  | 5.7%     | 38.1%  |
| 2020 Daily Average     | 9,734  | 10,512  | 10,018    | 9,662    | 8,240  | 7,997    | 6,455  |
| % v 2020 Change        | 141.4% | 32.2%   | 90.8%     | 165.3%   | 188.9% | 90.7%    | 126.0% |
| 2019 Daily Average     | 34,386 | 31,726  | 30,544    | 33,741   | 33,950 | 19,820   | 15,814 |
| % v 2019 Change        | -31.7% | -56.2%  | -37.4%    | -24.0%   | -29.9% | -23.1%   | -7.7%  |