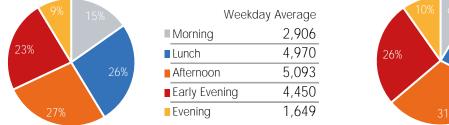

|              | Weekday Average |
|--------------|-----------------|
| Morning      | 10,634          |
| Lunch        | 9,093           |
| Afternoon    | 9,888           |
| ■ Early Ever | ning 9,396      |
| Evening      | 4,203           |