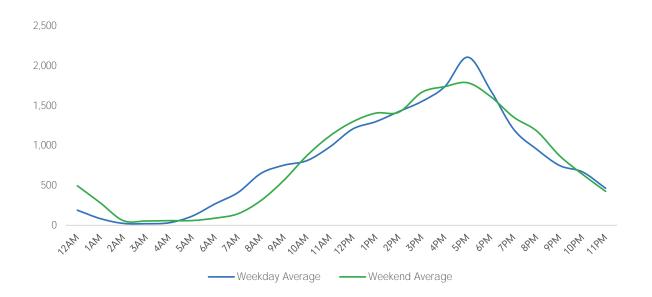

| 6,455  |
| % v 2020 Change        | 141.4% | 32.2%   | 90.8%     | 165.3%   | 188.9% | 90.7%    | 126.0% |
| 2019 Daily Average     | 34,386 | 31,726  | 30,544    | 33,741   | 33,950 | 19,820   | 15,814 |
| % v 2019 Change        | -31.7% | -56.2%  | -37.4%    | -24.0%   | -29.9% | -23.1%   | -7.7%  |



|                        | Monday | Tuesday | Wednesday | Thursday | Friday | Saturday | Sunday |
|------------------------|--------|---------|-----------|----------|--------|----------|--------|
| December Daily Average | 16,946 | 18,630  | 20,850    | 20,550   | 20,208 | 20,975   | 18,125 |
| November Daily Average | 15,160 | 17,710  | 18,541    | 17,169   | 19,699 | 19,947   | 15,521 |
| MoM% Change            | 11.8%  | 5.2%    | 12.5%     | 19.7%    | 2.6%   | 5.2%     | 16.8%  |





|                        | Monday | Tuesday | Wednesday | Thursday | Friday | Saturday | Sunday |
|------------------------|--------|---------|-----------|----------|--------|----------|--------|
| December Daily Average | 40,373 | 40,236  | 38,142    | 52,384   | 48,897 | 35,041   | 20,815 |
| November Daily Average | 34,511 | 35,751  | 32,022    | 39,996   | 43,217 | 29,508   | 15,080 |
| MoM% Change            | 17.0%  | 12.5%   | 19.1%     | 31.0%    | 13.1%  | 18.8%    | 38.0%  |





|              | Weekday Average |
|--------------|-----------------|
| Morning      | 10,634          |
| Lunch        | 9,093           |
| Afternoon    | 9,888           |
| ■ Early Ever | ning 9,396      |
| Evening      | 4,203           |



| Weekend         | d Average |
|-----------------|--