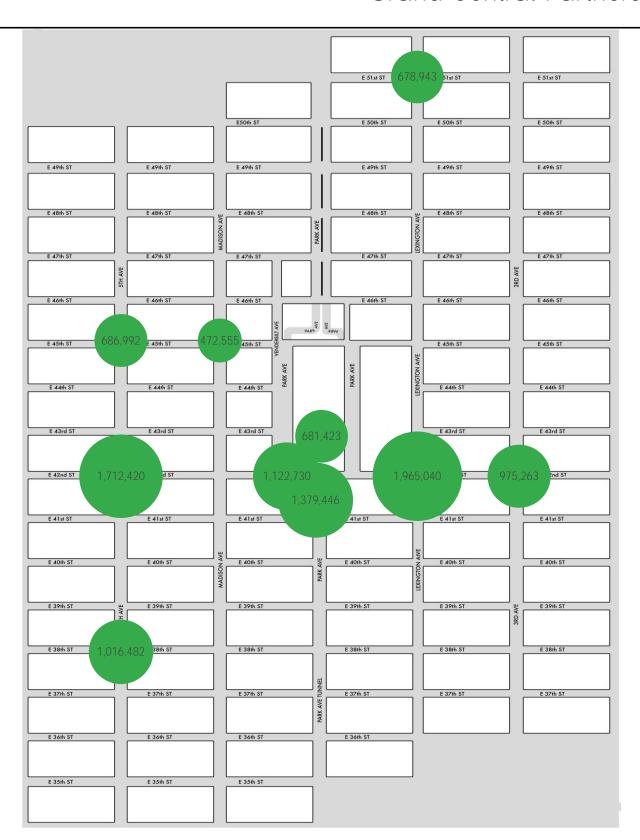

## Pedestrian Report Grand Central Partnership

Мар



# SPRINGBOARD.



<sup>\*</sup>Throughout this report, month-on-month trends are calculated using daily averages

#### Average Pedestrian Counts by Weekday



<sup>\*</sup>counts for Grand Central Terminal are only for the entrance to Grand Central Terminal corner of Vanderbilt Ave and 42nd St

SB.

|                        | Monday | Tuesday | Wednesday | Thursday | Friday | Saturday | Sunday |
|------------------------|--------|---------|-----------|----------|--------|----------|--------|
| December Daily Average | 27,061 | 25,531  | 26,781    | 35,849   | 35,955 | 26,928   | 25,192 |
| November Daily Average | 23,128 | 22,678  | 22,484    | 27,375   | 31,786 | 25,465   | 18,259 |
| MoM% Change            | 17.0%  | 12.6%   | 19.1%     | 31.0%    | 13.1%  | 5.7%     | 38.0%  |
| 2020