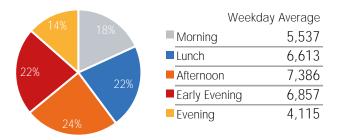

5.6%         | 13.2%             | 12.4%               | 15.4%              | 14.5%            | 7.9%               | 24.4%            |
| 2020 Daily Average     | 10,363        | 12,477            | 11,788              | 10,762             | 9,944            | 13,630             | 10,837           |
| % v 2020 Change        | 164.0%        | 136.7%            | 169.2%              | 206.3%             | 256.8%           | 166.9%             | 187.0%           |
| 2019 Daily Average     | 51,679        | 53,510            | 51,415              | 57,324             | 61,495           | 62,623             | 43,192           |
| % v 2019 Change        | -47.1%        | -44.8%            | -38.3%              | -42.5%             | -42.3%           | -41.9%             | -28.0%           |







| Weel            | kend Average |
|-----------------|--------------|
| Morning         | 3,852        |
| Lunch           | 7,906        |
| Afternoon       | 8,486        |
| ■ Early Evening | 7,367        |
| Evening         | 4,273        |
|                 |              |

|                        | Monday | Tuesday | Wednesday | Thursday | Friday | Saturday | Sunday |
|------------------------|--------|---------|-----------|----------|--------|----------|--------|
| December Daily Average | 16,695 | 20,853  | 15,967    | 19,525   | 23,041 | 24,194   | 17,123 |
| November Daily Average | 15,577 | 19,963  | 13,088    | 17,623   | 30,694 | 27,277   | 11,908 |
| MoM% Change            | 7.2%   | 4.5%    | 22.0%     | 10.8%    | -24.9% | -11.3%   | 43.8%  |
| 2020 Daily Average