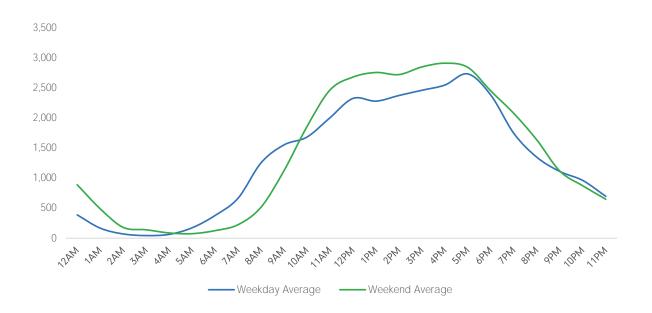

15.6%         | 13.2%             | 12.4%               | 15.4%              | 14.5%            | 7.9%               | 24.4%            |
| 2020 Daily Average     | 10,363        | 12,477            | 11,788              | 10,762             | 9,944            | 13,630             | 10,837           |
| % v 2020 Change        | 164.0%        | 136.7%            | 169.2%              | 206.3%             | 256.8%           | 166.9%             | 187.0%           |
| 2019 Daily Average     | 51,679        | 53,510            | 51,415              | 57,324             | 61,495           | 62,623             | 43,192           |
| % v 2019 Change        | -47.1%        | -44.8%            | -38.3%              | -42.5%             | -42.3%           | -41.9%             | -28.0%           |







| Weel            | kend Average |
|-----------------|--------------|
| Morning         | 3,852        |
| Lunch           | 7,906        |
| Afternoon       | 8,486        |
| ■ Early Evening | 7,367        |
| Evening         | 4,273        |
|                 |              |

|                        | Monday | Tuesday | Wednesday | Thursday | Friday | Saturday | Sunday |
|------------------------|--------|---------|-----------|----------|--------|----------|--------|
| December Daily Average | 16,695 | 20,853  | 15,967    | 19,525   | 23,041 | 24,194   | 17,123 |
| November Daily Average | 15,577 | 19,963  | 13,088    | 17,623   | 30,694 | 27,277   | 11,908 |
| MoM% Change            | 7.2%   | 4.5%    | 22.0%     | 10.8%    | -24.9% | -11.3%   | 43.8%  |
| 2020 Daily Average