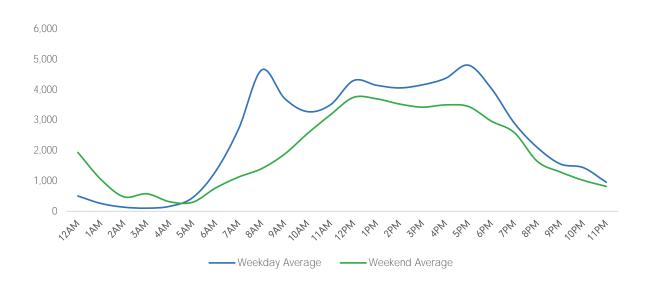

day | Sunday |
|------------------------|--------|---------|-----------|----------|--------|----------|--------|
| December Daily Average | 58,595 | 54,028  | 51,586    | 68,847   | 65,348 | 51,522   | 43,081 |
| November Daily Average | 50,071 | 48,000  | 43,317    | 52,565   | 57,913 | 48,729   | 31,215 |
| MoM% Change            | 17.0%  | 12.6%   | 19.1%     | 31.0%    | 12.8%  | 5.7%     | 38.0%  |
| 2020 Daily Average     | 19,254 | 20,334  | 19,192    | 17,570   | 15,369 | 13,809   | 11,033 |
| % v 2020 Change        | 204.3% | 165.7%  | 168.8%    | 291.8%   | 325.2% | 273.1%   | 290.5% |
| 2019 Daily Average     | 58,961 | 61,804  | 55,558    | 68,196   | 71,613 | 50,905   | 39,790 |
| % v 2019 Change        | -0.6%  | -12.6%  | -7.1%     | 1.0%     | -8.7%  | 1.2%     | 8.3%   |





|                        | Monday | Tuesday | Wednesday | Thursday | Friday | Saturday | Sunday |
|------------------------|--------|---------|-----------|----------|--------|----------|--------|
| December Daily Average | 27,141 | 25,448  | 28,858    | 34,957   | 33,055 | 22,556   | 23,037 |
| November Daily Average | 23,200 | 22,602  | 24,220    | 26,695   | 29,222 | 21,327   | 16,700 |
| MoM% Change            | 17.0%  | 12.6%   | 19.2%     | 31.0%    | 13.1%  | 5.8%     | 37.9%  |
| 2020 Daily Average     | 7,357  | 8,188   | 8,458     | 7,129    | 6,229  | 4,722    | 3,473  |
| % v 2020 Change        | 268.9% | 210.8%  | 241.2%    | 390.4%   | 430.7% | 377.7%   | 563.2% |
| 2019 Daily Average     | 26,066 | 27,757  | 27,924    | 30,609   | 29,300 | 15,078   | 12,187 |
| % v 2019 C