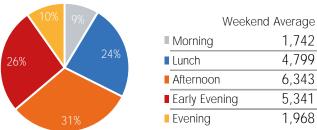

| Weel            | kend Average |
|-----------------|--------------|
| Morning         | 3,852        |
| Lunch           | 7,906        |
| Afternoon       | 8,486        |
| ■ Early Evening | 7,367        |
| Evening         | 4,273        |
|                 |              |

| Weekend         | d Average |
|-----------------|-----------|
| Morning         | 4,791     |
| Lunch           | 6,711     |
| Afternoon       | 6,938     |
| ■ Early Evening | 5,847     |
| Evening         | 1,663     |