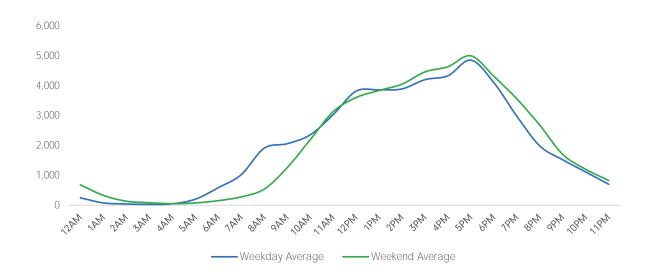

|              | Weekday Average |
|--------------|-----------------|
| Morning      | 10,634          |
| Lunch        | 9,093           |
| Afternoon    | 9,888           |
| ■ Early Ever | ning 9,396      |
| Evening      | 4,203           |

| Weekend         | d Average |
|-----------------|-----------|
| Morning         | 4,791     |
| Lunch           | 6,711     |
| Afternoon       | 6,938     |
| ■ Early Evening | 5,847     |
| Evening         | 1,663     |