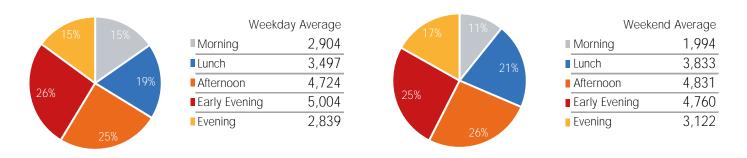

6,455  |
| % v 2020 Change        | 141.4% | 32.2%   | 90.8%     | 165.3%   | 188.9% | 90.7%    | 126.0% |
| 2019 Daily Average     | 34,386 | 31,726  | 30,544    | 33,741   | 33,950 | 19,820   | 15,814 |
| % v 2019 Change        | -31.7% | -56.2%  | -37.4%    | -24.0%   | -29.9% | -23.1%   | -7.7%  |



|                        | Monday | Tuesday | Wednesday | Thursday | Friday | Saturday | Sunday |
|------------------------|--------|---------|-----------|----------|--------|----------|--------|
| December Daily Average | 16,946 | 18,630  | 20,850    | 20,550   | 20,208 | 20,975   | 18,125 |
| November Daily Average | 15,160 | 17,710  | 18,541    | 17,169   | 19,699 | 19,947   | 15,521 |
| MoM% Change            | 11.8%  | 5.2%    | 12.5%     | 19.7%    | 2.6%   | 5.2%     | 16.8%  |





|                        | Monday | Tuesday | Wednesday | Thursday | Friday | Saturday | Sunday |
|------------------------|--------|---------|-----------|----------|--------|----------|--------|
| December Daily Average | 40,373 | 40,236  | 38,142    | 52,384   | 48,897 | 35,041   | 20,815 |
| November Daily Average | 34,511 | 35,751  | 32,022    | 39,996   | 43,217 | 29,508   | 15,080 |
| MoM% Change            | 17.0%  | 12.5%   | 19.1%     | 31.0%    | 13.1%  | 18.8%    | 38.0%  |





|              | Weekday Average |
|--------------|-----------------|
| Morning      | 10,634          |
| Lunch        | 9,093           |
| Afternoon    | 9,888           |
| ■ Early Ever | ning 9,396      |
| Evening      | 4,203           |



| Weekend         | d Average |
|-----------------|----