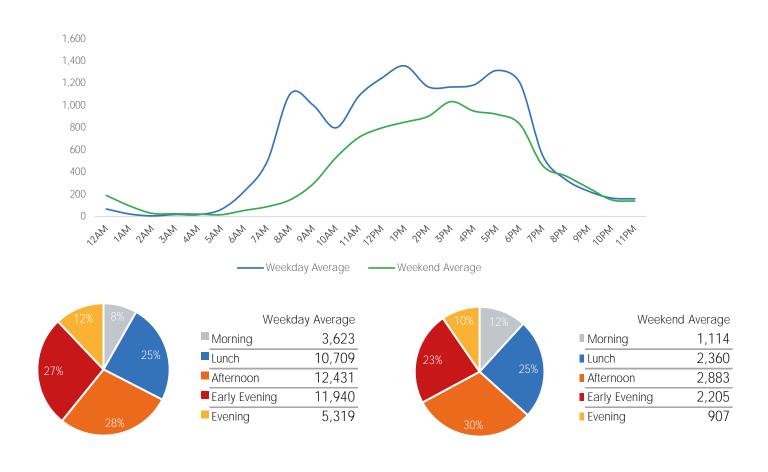

|              | Weekday Average |
|--------------|-----------------|
| Morning      | 10,634          |
| Lunch        | 9,093           |
| Afternoon    | 9,888           |
| ■ Early Ever | ning 9,396      |
| Evening      | 4,203           |

| Weel            | kend Average |
|-----------------|--------------|
| Morning         | 3,852        |
| Lunch           | 7,906        |
| Afternoon       | 8,486        |
| ■ Early Evening | 7,367        |
| Evening         | 4,273        |
|                 |              |