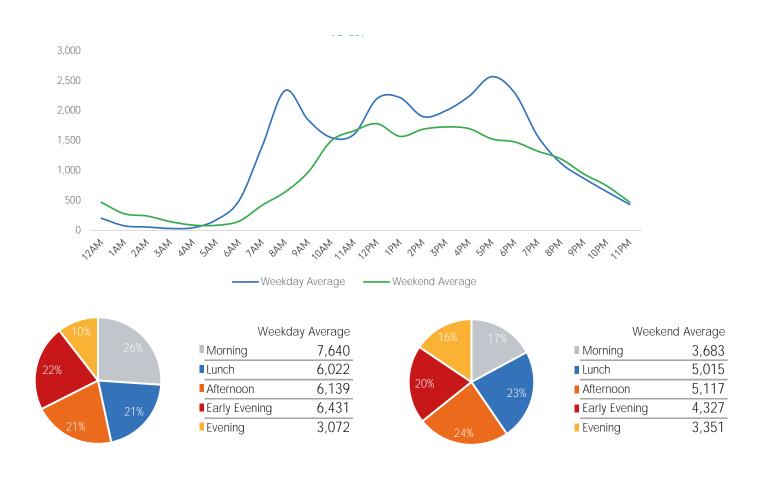

| Weel            | kend Average |
|-----------------|--------------|
| Morning         | 3,852        |
| Lunch           | 7,906        |
| Afternoon       | 8,486        |
| ■ Early Evening | 7,367        |
| Evening         | 4,273        |
|                 |              |

|              | Weekday Average |
|--------------|-----------------|
| Morning      | 10,634          |
| Lunch        | 9,093           |
| Afternoon    | 9,888           |
| ■ Early Ever | ning 9,396      |
| Evening      | 4,203           |

| Weekend         | d Average |
|-----------------|-----------|
| Morning         | 4,791     |
| Lunch           | 6,711     |
| Afternoon       | 6,938     |
| ■ Early Evening | 5,847     |
| Evening         | 1,663     |