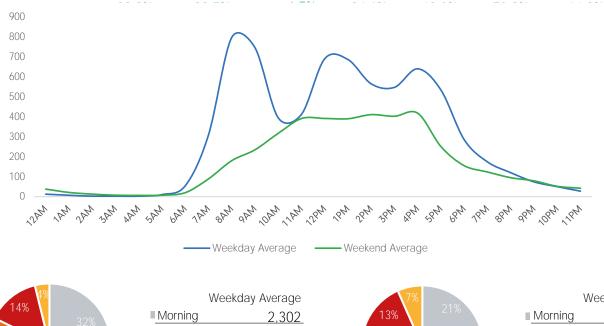

|            | Weekday Average |
|------------|-----------------|
| Morning    | 1,766           |
| Lunch      | 1,894           |
| Afternoon  | 1,793           |
| Early Ever | ing 1,204       |
| Evening    | 457             |

Lunch

AfternoonEarly Evening

Evening

| Average | 7%  | 210/ | Weeker        | nd Average |
|---------|-----|------|---------------|------------|
| 2,302   | 13% | 21%  | Morning       | 841        |
| 1,791   |     |      | Lunch         | 1,174      |
| 1,754   |     |      | Afternoon     | 1,232      |
| 994     | 30% | 29%  | Early Evening | 530        |
| 272     |     |      | Evening       | 268        |