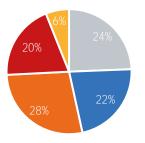

### Lexington Ave at 42nd St

|                         | Monday | Tuesday | Wednesday | Thursday | Friday | Saturday | Sunday |
|-------------------------|--------|---------|-----------|----------|--------|----------|--------|
| February Daily Average  | 14,266 | 16,596  | 20,126    | 19,234   | 20,145 | 13,358   | 9,164  |
| January Daily Average   | 12,595 | 13,516  | 8,034     | 13,884   | 13,433 | 9,639    | 7,052  |
| MoM% Change             | 13.3%  | 22.8%   | 150.5%    | 38.5%    | 50.0%  | 38.6%    | 30.0%  |
| Last Year Daily Average | 28,776 | 30,059  | 30,588    | 30,814   | 32,028 | 21,314   | 13,487 |
| YoY% Change             | -50.4% | -44.8%  | -34.2%    | -37.6%   | -37.1% | -37.3%   | -32.1% |

| ,           | Weekday Average |
|-------------|-----------------|
| Morning     | 5,530           |
| Lunch       | 4,183           |
| Afternoon   | 3,863           |
| Early Eveni | ing 2,875       |
| Evening     | 1,188           |

| Weekend       | Average |
|---------------|---------|
| Morning       | 2,048   |
| Lunch         | 2,850   |
| Afternoon     | 2,861   |
| Early Evening | 1,917   |
| Evening       | 1,203   |