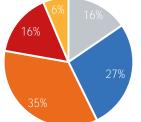

| 7% 8%   | Weekda        | ay Average |
|---------|---------------|------------|
|         | Morning       | 1,033      |
| 24% 27% | Lunch         | 3,582      |
|         | Afternoon     | 4,463      |
|         | Early Evening | 3,193      |
| 34%     | Evening       | 975        |