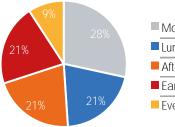

|            | Weekday Average |
|------------|-----------------|
| Morning    | 1,766           |
| Lunch      | 1,894           |
| Afternoon  | 1,793           |
| Early Ever | ing 1,204       |
| Evening    | 457             |

Lunch

AfternoonEarly Evening

Evening

| Average | 7%  | 210/ | Weeker        | nd Average |
|---------|-----|------|---------------|------------|
| 2,302   | 13% | 21%  | Morning       | 841        |
| 1,791   |     |      | Lunch         | 1,174      |
| 1,754   |     |      | Afternoon     | 1,232      |
| 994     | 30% | 29%  | Early Evening | 530        |
| 272     |     |      | Evening       | 268        |