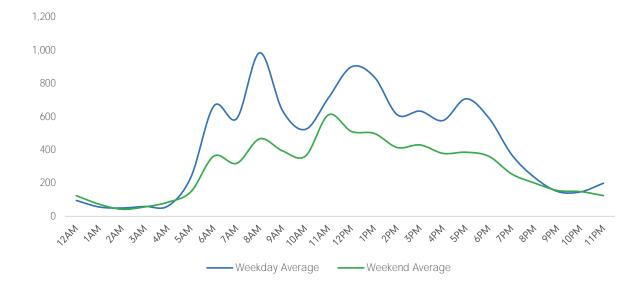

|            | Weekday Average |
|------------|-----------------|
| Morning    | 1,766           |
| Lunch      | 1,894           |
| Afternoon  | 1,793           |
| Early Ever | ing 1,204       |
| Evening    | 457             |

| Weekday       | Average |
|---------------|---------|
| Morning       | 3,936   |
| Lunch         | 3,582   |
| Afternoon     | 4,463   |
| Early Evening | 3,193   |
| Evening       | 975     |

| Average |
|---------|
| 1,442   |
| 2,995   |
| 4,175   |
| 2,746   |
| 965     |
|         |

| ,           | Weekday Average |
|-------------|-----------------|
| Morning     | 5,530           |
| Lunch       | 4,183           |
| Afternoon   | 3,863           |
| Early Eveni | ing 2,875       |
| Evening     | 1,188           |

| Weekend       | Average |
|---------------|---------|
| Morning       | 2,048   |
| Lunch         | 2,850   |
| Afternoon     | 2,861   |
| Early Evening | 1,917   |
| Evening       | 1,203   |

| Weekday       | / Average |
|---------------|-----------|
| Morning       | 3,195     |
| Lunch         | 2,307     |
| Afternoon     | 2,365     |
| Early Evening | 2,342     |
| Evening       | 1,033     |

|           | Weeke | nd Average |
|-----------|-------|------------|
| Morning   |       | 1,816      |
| Lunch     |       | 2,978      |
| Afternoor | ו     | 3,064      |
| Early Eve | ning  | 2,517      |
| Evening   |       | 1,421      |

| Weekda        | iy Average |
|---------------|------------|
| Morning       | 2,120      |
| Lunch         | 1,847      |
| Afternoon     | 1,939      |
| Early Evening | 2,239      |
| Evening       | 754        |

|            | Weekend | Average |
|------------|---------|---------|
| Morning    |         | 1,044   |
| Lunch      |         | 1,799   |
| Afternoor  | l       | 2,115   |
| Early Ever | ning    | 1,863   |
| Evening    |         | 1,068   |
|            |         |         |

5th Ave at 45th St

| Weekday       | y Average |
|---------------|-----------|
| Morning       | 1,687     |
| Lunch         | 2,186     |
| Afternoon     | 2,043     |
| Early Evening | 1,245     |
| Evening       | 357       |

|            | Weekend Average |
|------------|-----------------|
| Morning    | 906             |
| Lunch      | 1,925           |
| Afternoon  | 2,370           |
| Early Ever | ning 1,251      |
| Evening    | 409             |
|            |                 |

| 7% 8%   | Weekda        | ay Average |
|---------|---------------|------------|
|         | Morning       | 1,033      |
| 24% 27% | Lunch         | 3,582      |
|         | Afternoon     | 4,463      |
|         | Early Evening | 3,193      |
| 34%     | Evening       | 975        |

| Weekend       | Average |
|---------------|---------|
| Morning       | 289     |
| Lunch         | 510     |
| Afternoon     | 655     |
| Early Evening | 297     |
| Evening       | 119     |

| We            | ekday Average |
|---------------|---------------|
| Morning       | 3,399         |
| Lunch         | 2,453         |
| Afternoon     | 1,823         |
| Early Evening | 1,670         |
| Evening       | 730           |