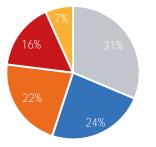

| Weekend       | Average |
|---------------|---------|
| Morning       | 289     |
| Lunch         | 510     |
| Afternoon     | 655     |
| Early Evening | 297     |
| Evening       | 119     |