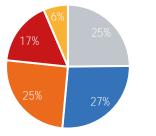

### 5th Ave at 38th St

|                         | Monday | Tuesday | Wednesday | Thursday | Friday | Saturday | Sunday |
|-------------------------|--------|---------|-----------|----------|--------|----------|--------|
| February Daily Average  | 6,314  | 6,209   | 8,422     | 7,485    | 7,484  | 7,206    | 5,016  |
| January Daily Average   | 7,229  | 6,567   | 8,034     | 5,977    | 6,440  | 4,385    | 3,761  |
| MoM% Change             | -12.7% | -5.4%   | 4.8%      | 25.2%    | 16.2%  | 64.3%    | 33.4%  |
| Last Year Daily Average | 28,776 | 30,059  | 30,588    | 30,814   | 32,028 | 21,314   | 13,487 |
| YoY% Change             | -78.1% | -79.3%  | -72.5%    | -75.7%   | -76.6% | -66.2%   | -62.8% |