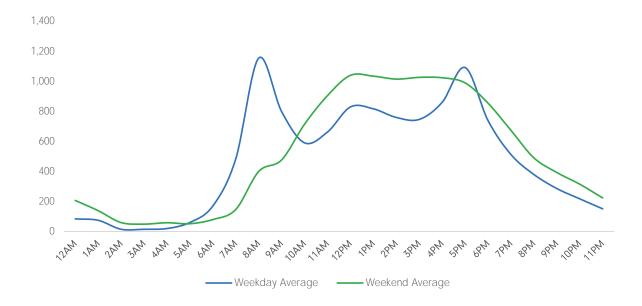

| Weekday       | Average |
|---------------|---------|
| Morning       | 3,936   |
| Lunch         | 3,582   |
| Afternoon     | 4,463   |
| Early Evening | 3,193   |
| Evening       | 975     |

| Average |
|---------|
| 1,442   |
| 2,995   |
| 4,175   |
| 2,746   |
| 965     |
|         |

| 7% 8%   | Weekda        | ay Average |
|---------|---------------|------------|
|         | Morning       | 1,033      |
| 24% 27% | Lunch         | 3,582      |
|         | Afternoon     | 4,463      |
|         | Early Evening | 3,193      |
| 34%     | Evening       | 975        |