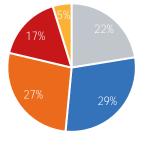

|            | Weekday Average |
|------------|-----------------|
| Morning    | 1,766           |
| Lunch      | 1,894           |
| Afternoon  | 1,793           |
| Early Ever | ing 1,204       |
| Evening    | 457             |