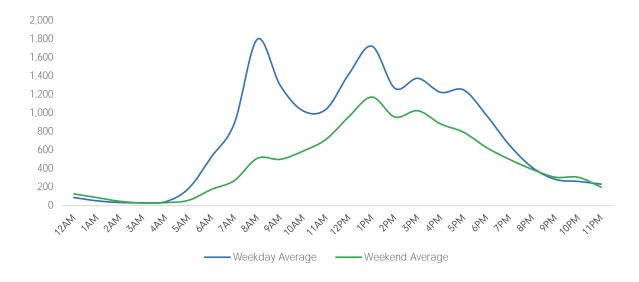

-|
| 1,442   |
| 2,995   |
| 4,175   |
| 2,746   |
| 965     |
|         |

### Lexington Ave at 42nd St

|                         | Monday | Tuesday | Wednesday | Thursday | Friday | Saturday | Sunday |
|-------------------------|--------|---------|-----------|----------|--------|----------|--------|
| February Daily Average  | 14,266 | 16,596  | 20,126    | 19,234   | 20,145 | 13,358   | 9,164  |
| January Daily Average   | 12,595 | 13,516  | 8,034     | 13,884   | 13,433 | 9,639    | 7,052  |
| MoM% Change             | 13.3%  | 22.8%   | 150.5%    | 38.5%    | 50.0%  | 38.6%    | 30.0%  |
| Last Year Daily Average | 28,776 | 30,059  | 30,588    | 30,814   | 32,028 | 21,314   | 13,487 |
| YoY% Change             | -50.4% | -44.8%  | -34.2%    | -37.6%   | -37.1% | -37.3%   | -32.1% |





| ,           | Weekday Average |
|-------------|-----------------|
| Morning     | 5,530           |
| Lunch       | 4,183           |
| Afternoon   | 3,863           |
| Early Eveni | ing 2,875       |
| Evening     | 1,188           |



| Weekend       | Average |
|---------------|---------|
| Morning       | 2,048   |
| Lunch         | 2,850   |
| Afternoon     | 2,861   |
| Early Evening | 1,917   |
| Evening       | 1,203   |

### 3rd Ave at 42nd St

|                         | Monday | Tuesday | Wednesday | Thursday | Friday | Saturday | Sunday |
|-------------------------|--------|---------|-----------|----------|--------|----------|--------|
| February Daily Average  | 5,960  | 6,195   | 8,412     | 7,785    | 7,401  | 4,707    | 3,568  |
| January Daily Average   | 4,810  |