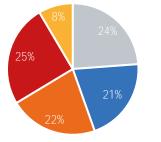

Lunch

AfternoonEarly Evening

Evening

| Average | 7%  | 210/ | Weeker        | nd Average |
|---------|-----|------|---------------|------------|
| 2,302   | 13% | 21%  | Morning       | 841        |
| 1,791   |     |      | Lunch         | 1,174      |
| 1,754   |     |      | Afternoon     | 1,232      |
| 994     | 30% | 29%  | Early Evening | 530        |
| 272     |     |      | Evening       | 268        |