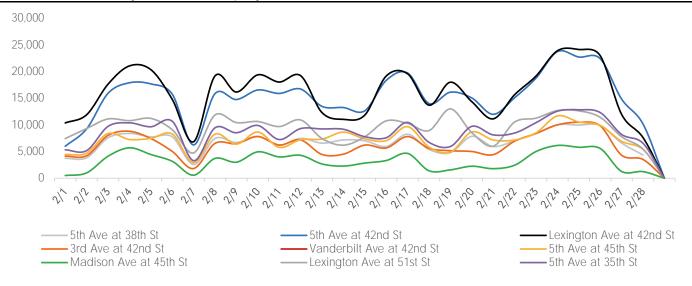

### Pedestrian Counts by Location Group by Date

#### Pedestrian Counts by Location Group by Date

|            | 5th Ave at<br>38th St | 5th Ave at<br>42nd St | Lexington Ave<br>at 42nd St | 3rd Ave at<br>42nd St | Vanderbilt Ave<br>at 42nd St | 5th Ave at 1<br>45th St | Madison Ave<br>at 45th St | Lexington Ave<br>at 51st St | 5th Ave at<br>35th St |
|------------|-----------------------|-----------------------|-----------------------------|-----------------------|------------------------------|-------------------------|---------------------------|-----------------------------|-----------------------|
| 02/01/2021 | 3,740                 | 5,997                 | 10,367                      | 4,137                 | 6,382                        | 4,452                   | 505                       | 7,437                       | 5,326                 |
| 02/02/2021 | 3,839                 | 9,252                 | 11,902                      | 4,225                 | 6,202                        | 4,702                   | 1,003                     | 9,319                       | 5,178                 |
| 02/03/2021 | 7,579                 | 15,919                | 17,635                      | 8,025                 | 8,915                        | 8,383                   | 4,125                     | 11,115                      | 9,718                 |
| 02/04/2021 | 8,402                 | 17,898                | 21,060                      | 8,804                 | 8,917                        | 7,263                   | 5,703                     | 10,794                      | 10,383                |
| 02/05/2021 | 7,748                 | 17,687                | 20,362                      | 7,439                 | 12,768                       | 7,487                   | 4,450                     | 11,218                      | 9,652                 |
| 02/06/2021 | 7,772                 | 15,765                | 14,792                      | 5,035                 | 15,083                       | 8,277                   | 3,171                     | 9,105                       | 10,688                |
| 02/07/2021 | 2,575                 | 6,252                 | 6,850                       | 1,816                 | 4,764                        | 2,931                   | 569                       | 4,751                       | 3,293                 |
| 02/08/2021 | 7,463                 | 15,867                | 19,185                      | 6,534                 | 12,558                       | 8,258                   | 3,715                     | 11,856                      | 9,461                 |
| 02/09/2021 | 6,696                 | 14,761                | 16,163                      | 6,473                 | 10,559                       | 6,389                   | 3,006                     | 10,434                      | 8,526                 |
| 02/10/2021 | 7,852                 | 16,549                | 19,390                      | 7,810                 | 12,812                       | 8,670                   | 4,952                     | 10,636                      | 9,898                 |
| 02/11/2021 | 6,188                 | 15,901                | 18,036                      | 6,235                 | 9,632                        | 5,787                   | 3,997                     | 9,691                       | 7,252                 |
| 02/12/2021 | 7,478                 | 16,726                | 19,226                      | 7,176                 | 12,320                       | 7,225                   | 4,294                     | 10,926                      | 9,312                 |
| 02/13/2021 | 6,573                 | 13,472                | 12,303                      | 4,458                 | 13,888                       | 7,340                   | 2,675                     | 7,442                       | 9,234                 |
| 02/14/2021 | 7,179                 | 13,250                | 11,040                      | 4,515                 | 13,238                       | 8,645                   | 2,278                     | 6,200                       | 9,179                 |
| 02/15/2021 | 7,020                 | 12,646                | 11,848                      | 6,218                 | 10,327                       | 7,389                   | 2,841                     | 7,775                       | 7,786                 |
| 02/16/2021 | 5,946                 | 18,347                | 19,160                      | 5,674                 | 10,046                       | 7,049                   | 3,317                     | 10,751                      | 7,595                 |
| 02/17/2021 | 8,246                 | 19,729                | 19,577                      | 7,813                 | 15,628                       | 9,668                   | 4,649                     | 10,278                      | 10,469                |
| 02/18/2021 | 5,385                 | 14,017                | 13,699                      | 5,610                 | 9,555                        | 5,850                   | 1,396                     | 8,936                       | 6,729                 |
| 02/19/2021 | 4,802                 | 16,136                | 18,007                      | 5,161                 | 9,278                        | 4,897                   | 1,573                     | 12,997                      | 5,951                 |
| 02/20/2021 | 7,871                 | 15,048                | 14,352                      | 5,013                 | 16,008                       | 8,675                   | 2,254                     | 8,540                       | 9,727                 |
| 02/21/2021 | 5,943                 | 11,985                | 11,137                      | 4,423                 | 12,528                       | 7,168                   | 1,794                     | 6,018                       | 8,125                 |
| 02/22/2021 | 7,033                 | 15,092                | 15,663                      | 6,952                 | 11,042                       | 7,174                   | 2,441                     | 10,539                      | 8,475                 |
| 02/23/2021 | 8,356                 | 18,777                | 19,160                      | 8,406                 | 13,372                       | 8,522                   | 5,005                     | 11,267                      | 10,420                |
| 02/24/2021 | 10,011                | 23,745                | 23,901                      | 10,001                | 16,152                       | 11,687                  | 6,144                     | 12,682                      | 12,567                |
| 02/25/2021 | 9,964                 | 22,730                | 24,140                      | 10,491                | 16,774                       | 10,539                  | 5,810                     | 12,638                      | 12,835                |
| 02/26/2021 | 9,906                 | 22,417                | 22,984                      | 9,826                 | 16,919                       | 9,904                   | 5,582                     | 11,426                      | 12,316                |
| 02/27/2021 | 6,606                 | 14,846                | 11,983                      | 4,320                 | 13,759                       | 6,928                   | 1,271                     | 7,786                       | 8,211                 |
| 02/28/2021 | 4,365                 | 10,179                | 7,628                       | 3,519                 | 9,582                        | 5,405                   | 1,239                     | 5,478                       | 6,555                 |