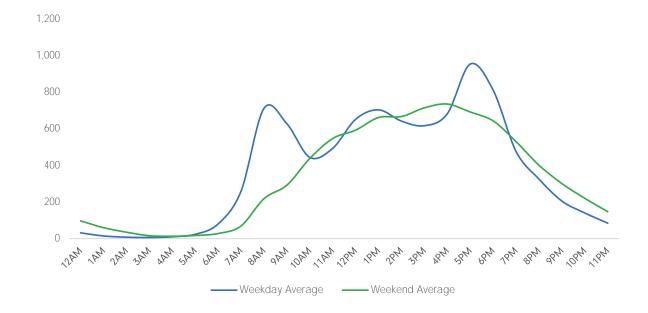

|            | Weekday Average |
|------------|-----------------|
| Morning    | 1,766           |
| Lunch      | 1,894           |
| Afternoon  | 1,793           |
| Early Ever | ing 1,204       |
| Evening    | 457             |