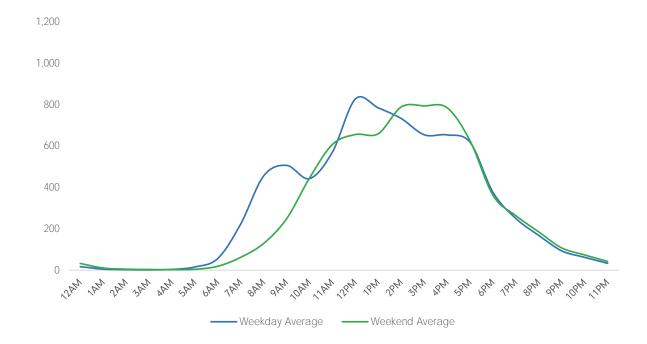

| Weekday       | Average |
|---------------|---------|
| Morning       | 3,936   |
| Lunch         | 3,582   |
| Afternoon     | 4,463   |
| Early Evening | 3,193   |
| Evening       | 975     |

| Average |
|---------|
| 1,442   |
| 2,995   |
| 4,175   |
| 2,746   |
| 965     |
|         |