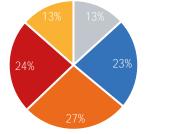

| 7% 8%   | Weekda        | ay Average |
|---------|---------------|------------|
|         | Morning       | 1,033      |
| 24% 27% | Lunch         | 3,582      |
|         | Afternoon     | 4,463      |
|         | Early Evening | 3,193      |
| 34%     | Evening       | 975        |