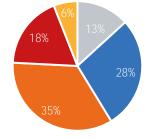

| Weekday       | Average |
|---------------|---------|
| Morning       | 3,936   |
| Lunch         | 3,582   |
| Afternoon     | 4,463   |
| Early Evening | 3,193   |
| Evening       | 975     |

| Average |
|---------|
| 1,442   |
| 2,995   |
| 4,175   |
| 2,746   |
| 965     |
|         |