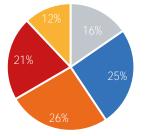

| Weekday       | Average |
|---------------|---------|
| Morning       | 3,936   |
| Lunch         | 3,582   |
| Afternoon     | 4,463   |
| Early Evening | 3,193   |
| Evening       | 975     |

| Average |
|---------|
| 1,442   |
| 2,995   |
| 4,175   |
| 2,746   |
| 965     |
|         |

| 7% 8%   | Weekda        | ay Average |
|---------|---------------|------------|
|         | Morning       | 1,033      |
| 24% 27% | Lunch         | 3,582      |
|         | Afternoon     | 4,463      |
|         | Early Evening | 3,193      |
| 34%     | Evening       | 975        |