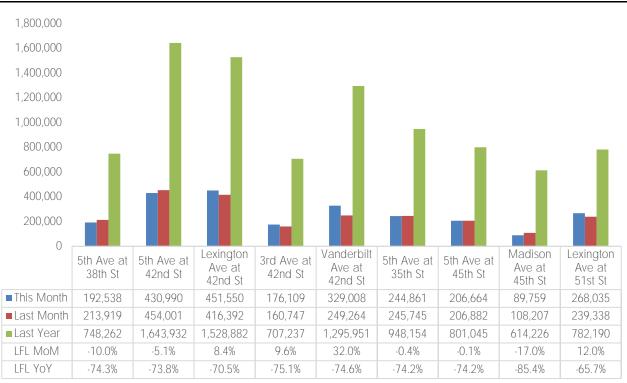

### 5th Ave at 38th St

|                         | Monday | Tuesday | Wednesday | Thursday | Friday | Saturday | Sunday |
|-------------------------|--------|---------|-----------|----------|--------|----------|--------|
| February Daily Average  | 6,314  | 6,209   | 8,422     | 7,485    | 7,484  | 7,206    | 5,016  |
| January Daily Average   | 7,229  | 6,567   | 8,034     | 5,977    | 6,440  | 4,385    | 3,761  |
| MoM% Change             | -12.7% | -5.4%   | 4.8%      | 25.2%    | 16.2%  | 64.3%    | 33.4%  |
| Last Year Daily Average | 28,776 | 30,059  | 30,588    | 30,814   | 32,028 | 21,314   | 13,487 |
| YoY% Change             | -78.1% | -79.3%  | -72.5%    | -75.7%   | -76.6% | -66.2%   | -62.8% |

### 5th Ave at 42nd St

|                         | Monday | Tuesday | Wednesday | Thursday | Friday | Saturday | Sunday |
|-------------------------|--------|---------|-----------|----------|--------|----------|--------|
| February Daily Average  | 12,401 | 15,284  | 18,986    | 17,637   | 18,242 | 14,783   | 10,417 |
| January Daily Average   | 13,759 | 14,471  | 8,034     | 14,451   | 14,144 | 11,332   | 8,585  |
| MoM% Change             | -9.9%  | 5.6%    | 136.3%    | 22.0%    | 29.0%  | 30.4%    | 21.3%  |
| Last Year Daily Average | 28,776 | 30,059  | 30,588    | 30,814   | 32,028 | 21,314   | 13,487 |
| YoY% Change             | -56.9% | -49.2%  | -37.9%    | -42.8%   | -43.0% | -30.6%   | -22.8% |

### Lexington Ave at 42nd St

|                         | Monday | Tuesday | Wednesday | Thursday | Friday | Saturday | Sunday |
|-------------------------|--------|---------|-----------|----------|--------|----------|--------|
| February Daily Average  | 14,266 | 16,596  | 20,126    | 19,234   | 20,145 | 13,358   | 9,164  |
| January Daily Average   | 12,595 | 13,516  | 8,034     | 13,884   | 13,433 | 9,639    | 7,052  |
| MoM% Change             | 13.3%  | 22.8%   | 150.5%    | 38.5%    | 50.0%  | 38.6%    | 30.0%  |
| Last Year Daily Average | 28,776 | 30,059  | 30,588    | 30,814   | 32,028 | 21,314   | 13,487 |
| YoY% Change             | -50.4% | -44.8%  | -34.2%    | -37.6%   | -37.1% | -37.3%   | -32.1% |

### 3rd Ave at 42nd St

|                         | Monday | Tuesday | Wednesday | Thursday | Friday | Saturday | Sunday |
|-------------------------|--------|---------|-----------|----------|--------|----------|--------|
| February Daily Average  | 5,960  | 6,195   | 8,412     | 7,785    | 7,401  | 4,707    | 3,568  |
| January Daily Average   | 4,810  | 5,007   | 8,034     | 5,785    | 6,218  | 2,754    | 2,526  |
| MoM% Change             | 23.9%  | 23.7%   | 4.7%      | 34.6%    | 19.0%  | 70.9%    | 41.3%  |
| Last Year Daily Average | 28,776 | 30,059  | 30,588    | 30,814   | 32,028 | 21,314   | 13,487 |
| YoY% Change             | -79.3% | -79.4%  | -72.5%    | -74.7%   | -76.9% | -77.9%   | -73.5% |

### Vanderbilt Ave at 42nd St

|                         | Monday | Tuesday | Wednesday | Thursday | Friday | Saturday | Sunday |
|-------------------------|--------|---------|-----------|----------|--------|----------|--------|
| February Daily Average  | 10,077 | 10,045  | 13,377    | 11,220   | 12,821 | 14,685   | 10,028 |
| January Daily Average   | 6,742  | 7,457   | 8,034     | 6,973    | 7,227  | 8,297    | 6,065  |
| MoM% Change             | 49.5%  | 34.7%   | 66.5%     | 60.9%    | 77.4%  | 77.0%    | 65.3%  |
| Last Year Daily Average | 28,776 | 30,059  | 30,588    | 30,814   | 32,028 | 21,314   | 13,487 |
| YoY% Change             | -65.0% | -66.6%  | -56.3%    | -63.6%   | -60.0% | -31.1%   | -25.6% |

### 5th Ave at 35th St

|                         | Monday | Tuesday | Wednesday | Thursday | Friday | Saturday | Sunday |
|-------------------------|--------|---------|-----------|----------|--------|----------|--------|
| February Daily Average  | 7,762  | 7,930   | 10,663    | 9,300    | 9,308  | 9,465    | 6,788  |
| January Daily Average   | 7,342  | 7,757   | 8,034     | 7,100    | 7,844  | 5,917    | 5,170  |
| MoM% Change             | 5.7%   | 2.2%    | 32.7%     | 31.0%    | 18.7%  | 60.0%    | 31.3%  |
| Last Year Daily Average | 28,776 | 30,059  | 30,588    | 30,814   | 32,028 | 21,314   | 13,487 |
| YoY% Change             | -73.0% | -73.6%  | -65.1%    | -69.8%   | -70.9% | -55.6%   | -49.7% |

|                         | Monday | Tuesday | Wednesday | Thursday | Friday | Saturday | Sunday |
|-------------------------|--------|---------|-----------|----------|--------|----------|--------|
| February Daily Average  | 6,818  | 6,666   | 9,602     | 7,360    | 7,378  | 7,805    | 6,037  |
| January Daily Average   | 6,217  | 6,072   | 8,034     | 6,196    | 6,505  | 5,647    | 4,456  |
| MoM% Change             | 9.7%   | 9.8%    | 19.5%     | 18.8%    | 13.4%  | 38.2%    | 35.5%  |
| Last Year Daily Average | 28,776 | 30,059  | 30,588    | 30,814   | 32,028 | 21,314   | 13,487 |
| YoY% Change             | -76.3% | -77.8%  | -68.6%    | -76.1%   | -77.0% | -63.4%   | -55.2% |

### Madison Ave at 45th St

|                         | Monday | Tuesday | Wednesday | Thursday | Friday | Saturday | Sunday |
|-------------------------|--------|---------|-----------|----------|--------|----------|--------|
| February Daily Average  | 2,376  | 3,083   | 4,968     | 4,227    | 3,975  | 2,343    | 1,470  |
| January Daily Average   | 3,483  | 3,997   | 8,034     | 3,960    | 3,109  | 1,830    | 1,376  |
| MoM% Change             | -31.8% | -22.9%  | -38.2%    | 6.7%     | 27.8%  | 28.0%    | 6.8%   |
| Last Year Daily Average | 28,776 | 30,059  | 30,588    | 30,814   | 32,028 | 21,314   | 13,487 |
| YoY% Change             | -91.7% | -89.7%  | -83.8%    | -86.3%   | -87.6% | -89.0%   | -89.1% |

### Lexington Ave at 51st St

|                         | Monday | Tuesday | Wednesday | Thursday | Friday | Saturday | Sunday |
|-------------------------|--------|---------|-----------|----------|--------|----------|--------|
| February Daily Average  | 9,402  | 10,443  | 11,178    | 10,515   | 11,642 | 8,218    | 5,612  |
| January Daily Average   | 7,891  | 7,934   | 8,034     | 7,982    | 7,823  | 4,626    | 3,746  |
| MoM% Change             | 19.2%  | 31.6%   | 39.1%     | 31.7%    | 48.8%  | 77.6%    | 49.8%  |
| Last Year Daily Average | 28,776 | 30,059  | 30,588    | 30,814   | 32,028 | 21,314   | 13,487 |
| YoY% Change             | -67.3% | -65.3%  | -63.5%    | -65.9%   | -63.7% | -61.4%   | -58.4% |