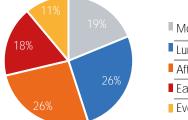

| 7% 8%   | Weekda        | ay Average |
|---------|---------------|------------|
|         | Morning       | 1,033      |
| 24% 27% | Lunch         | 3,582      |
|         | Afternoon     | 4,463      |
|         | Early Evening | 3,193      |
| 34%     | Evening       | 975        |