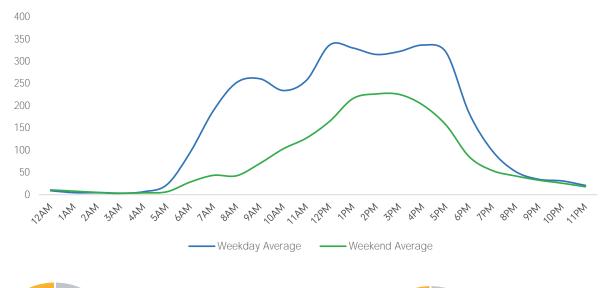

#### Pedestrian Counts by Location Group by Date

|            | 5th Ave at<br>38th St | 5th Ave at<br>42nd St | Lexington Ave<br>at 42nd St | 3rd Ave at<br>42nd St | Vanderbilt Ave<br>at 42nd St | 5th Ave at 1<br>45th St | Madison Ave<br>at 45th St | Lexington Ave<br>at 51st St | 5th Ave at<br>35th St |
|------------|-----------------------|-----------------------|-----------------------------|-----------------------|------------------------------|-------------------------|---------------------------|-----------------------------|-----------------------|
| 02/01/2021 | 3,740                 | 5,997                 | 10,367                      | 4,137                 | 6,382                        | 4,452                   | 505                       | 7,437                       | 5,326                 |
| 02/02/2021 | 3,839                 | 9,252                 | 11,902                      | 4,225                 | 6,202                        | 4,702                   | 1,003                     | 9,319                       | 5,178                 |
| 02/03/2021 | 7,579                 | 15,919                | 17,635                      | 8,025                 | 8,915                        | 8,383                   | 4,125                     | 11,115                      | 9,718                 |
| 02/04/2021 | 8,402                 | 17,898                | 21,060                      | 8,804                 | 8,917                        | 7,263                   | 5,703                     | 10,794                      | 10,383                |
| 02/05/2021 | 7,748                 | 17,687                | 20,362                      | 7,439                 | 12,768                       | 7,487                   | 4,450                     | 11,218                      | 9,652                 |
| 02/06/2021 | 7,772                 | 15,765                | 14,792                      | 5,035                 | 15,083                       | 8,277                   | 3,171                     | 9,105                       | 10,688                |
| 02/07/2021 | 2,575                 | 6,252                 | 6,850                       | 1,816                 | 4,764                        | 2,931                   | 569                       | 4,751                       | 3,293                 |
| 02/08/2021 | 7,463                 | 15,867                | 19,185                      | 6,534                 | 12,558                       | 8,258                   | 3,715                     | 11,856                      | 9,461                 |
| 02/09/2021 | 6,696                 | 14,761                | 16,163                      | 6,473                 | 10,559                       | 6,389                   | 3,006                     | 10,434                      | 8,526                 |
| 02/10/2021 | 7,852                 | 16,549                | 19,390                      | 7,810                 | 12,812                       | 8,670                   | 4,952                     | 10,636                      | 9,898                 |
| 02/11/2021 | 6,188                 | 15,901                | 18,036                      | 6,235                 | 9,632                        | 5,787                   | 3,997                     | 9,691                       | 7,252                 |
| 02/12/2021 | 7,478                 | 16,726                | 19,226                      | 7,176                 | 12,320                       | 7,225                   | 4,294                     | 10,926                      | 9,312                 |
| 02/13/2021 | 6,573                 | 13,472                | 12,303                      | 4,458                 | 13,888                       | 7,340                   | 2,675                     | 7,442                       | 9,234                 |
| 02/14/2021 | 7,179                 | 13,250                | 11,040                      | 4,515                 | 13,238                       | 8,645                   | 2,278                     | 6,200                       | 9,179                 |
| 02/15/2021 | 7,020                 | 12,646                | 11,848                      | 6,218                 | 10,327                       | 7,389                   | 2,841                     | 7,775                       | 7,786                 |
| 02/16/2021 | 5,946                 | 18,347                | 19,160                      | 5,674                 | 10,046                       | 7,049                   | 3,317                     | 10,751                      | 7,595                 |
| 02/17/2021 | 8,246                 | 19,729                | 19,577                      | 7,813                 | 15,628                       | 9,668                   | 4,649                     | 10,278                      | 10,469                |
| 02/18/2021 | 5,385                 | 14,017                | 13,699                      | 5,610                 | 9,555                        | 5,850                   | 1,396                     | 8,936                       | 6,729                 |
| 02/19/2021 | 4,802                 | 16,136                | 18,007                      | 5,161                 | 9,278                        | 4,897                   | 1,573                     | 12,997                      | 5,951                 |
| 02/20/2021 | 7,871                 | 15,048                | 14,352                      | 5,013                 | 16,008                       | 8,675                   | 2,254                     | 8,540                       | 9,727                 |
| 02/21/2021 | 5,943                 | 11,985                | 11,137                      | 4,423                 | 12,528                       | 7,168                   | 1,794                     | 6,018                       | 8,125                 |
| 02/22/2021 | 7,033                 | 15,092                | 15,663                      | 6,952                 | 11,042                       | 7,174                   | 2,441                     | 10,539                      | 8,475                 |
| 02/23/2021 | 8,356                 | 18,777                | 19,160                      | 8,406                 | 13,372                       | 8,522                   | 5,005                     | 11,267                      | 10,420                |
| 02/24/2021 | 10,011                | 23,745                | 23,901                      | 10,001                | 16,152                       | 11,687                  | 6,144                     | 12,682                      | 12,567                |
| 02/25/2021 | 9,964                 | 22,730                | 24,140                      | 10,491                | 16,774                       | 10,539                  | 5,810                     | 12,638                      | 12,835                |
| 02/26/2021 | 9,906                 | 22,417                | 22,984                      | 9,826                 | 16,919                       | 9,904                   | 5,582                     | 11,426                      | 12,316                |
| 02/27/2021 | 6,606                 | 14,846                | 11,983                      | 4,320                 | 13,759                       | 6,928                   | 1,271                     | 7,786                       | 8,211                 |
| 02/28/2021 | 4,365                 | 10,179                | 7,628                       | 3,519                 | 9,582                        | 5,405                   | 1,239                     | 5,478                       | 6,555                 |