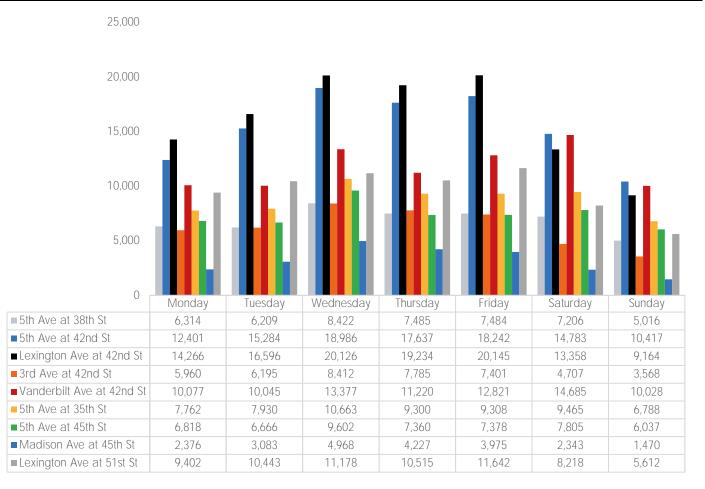

### 5th Ave at 38th St

|                         | Monday | Tuesday | Wednesday | Thursday | Friday | Saturday | Sunday |
|-------------------------|--------|---------|-----------|----------|--------|----------|--------|
| February Daily Average  | 6,314  | 6,209   | 8,422     | 7,485    | 7,484  | 7,206    | 5,016  |
| January Daily Average   | 7,229  | 6,567   | 8,034     | 5,977    | 6,440  | 4,385    | 3,761  |
| MoM% Change             | -12.7% | -5.4%   | 4.8%      | 25.2%    | 16.2%  | 64.3%    | 33.4%  |
| Last Year Daily Average | 28,776 | 30,059  | 30,588    | 30,814   | 32,028 | 21,314   | 13,487 |
| YoY% Change             | -78.1% | -79.3%  | -72.5%    | -75.7%   | -76.6% | -66.2%   | -62.8% |

### 5th Ave at 42nd St

|                         | Monday | Tuesday | Wednesday | Thursday | Friday | Saturday | Sunday |
|-------------------------|--------|---------|-----------|----------|--------|----------|--------|
| February Daily Average  | 12,401 | 15,284  | 18,986    | 17,637   | 18,242 | 14,783   | 10,417 |
| January Daily Average   | 13,759 | 14,471  | 8,034     | 14,451   | 14,144 | 11,332   | 8,585  |
| MoM% Change             | -9.9%  | 5.6%    | 136.3%    | 22.0%    | 29.0%  | 30.4%    | 21.3%  |
| Last Year Daily Average | 28,776 | 30,059  | 30,588    | 30,814   | 32,028 | 21,314   | 13,487 |
| YoY% Change             | -56.9% | -49.2%  | -37.9%    | -42.8%   | -43.0% | -30.6%   | -22.8% |

### Lexington Ave at 42nd St

|                         | Monday | Tuesday | Wednesday | Thursday | Friday | Saturday | Sunday |
|-------------------------|--------|---------|-----------|----------|--------|----------|--------|
| February Daily Average  | 14,266 | 16,596  | 20,126    | 19,234   | 20,145 | 13,358   | 9,164  |
| January Daily Average   | 12,595 | 13,516  | 8,034     | 13,884   | 13,433 | 9,639    | 7,052  |
| MoM% Change             | 13.3%  | 22.8%   | 150.5%    | 38.5%    | 50.0%  | 38.6%    | 30.0%  |
| Last Year Daily Average | 28,776 | 30,059  | 30,588    | 30,814   | 32,028 | 21,314   | 13,487 |
| YoY% Change             | -50.4% | -44.8%  | -34.2%    | -37.6%   | -37.1% | -37.3%   | -32.1% |

### 3rd Ave at 42nd St

|                         | Monday | Tuesday | Wednesday | Thursday | Friday | Saturday | Sunday |
|-------------------------|--------|---------|-----------|----------|--------|----------|--------|
| February Daily Average  | 5,960  | 6,195   | 8,412     | 7,785    | 7,401  | 4,707    | 3,568  |
| January Daily Average   | 4,810  | 5,007   | 8,034     | 5,785    | 6,218  | 2,754    | 2,526  |
| MoM% Change             | 23.9%  | 23.7%   | 4.7%      | 34.6%    | 19.0%  | 70.9%    | 41.3%  |
| Last Year Daily Average | 28,776 | 30,059  | 30,588    | 30,814   | 32,028 | 21,314   | 13,487 |
| YoY% Change             | -79.3% | -79.4%  | -72.5%    | -74.7%   | -76.9% | -77.9%   | -73.5% |

### Vanderbilt Ave at 42nd St

|                         | Monday | Tuesday | Wednesday | Thursday | Friday | Saturday | Sunday |
|-------------------------|--------|---------|-----------|----------|--------|----------|--------|
| February Daily Average  | 10,077 | 10,045  | 13,377    | 11,220   | 12,821 | 14,685   | 10,028 |
| January Daily Average   | 6,742  | 7,457   | 8,034     | 6,973    | 7,227  | 8,297    | 6,065  |
| MoM% Change             | 49.5%  | 34.7%   | 66.5%     | 60.9%    | 77.4%  | 77.0%    | 65.3%  |
| Last Year Daily Average | 28,776 | 30,059  | 30,588    | 30,814   | 32,028 | 21,314   | 13,487 |
| YoY% Change             | -65.0% | -66.6%  | -56.3%    | -63.6%   | -60.0% | -31.1%   | -25.6% |

### 5th Ave at 35th St

|                         | Monday | Tuesday | Wednesday | Thursday | Friday | Saturday | Sunday |
|-------------------------|--------|---------|-----------|----------|--------|----------|--------|
| February Daily Average  | 7,762  | 7,930   | 10,663    | 9,300    | 9,308  | 9,465    | 6,788  |
| January Daily Average   | 7,342  | 7,757   | 8,034     | 7,100    | 7,844  | 5,917    | 5,170  |
| MoM% Change             | 5.7%   | 2.2%    | 32.7%     | 31.0%    | 18.7%  | 60.0%    | 31.3%  |
| Last Year Daily Average | 28,776 | 30,059  | 30,588    | 30,814   | 32,028 | 21,314   | 13,487 |
| YoY% Change             | -73.0% | -73.6%  | -65.1%    | -69.8%   | -70.9% | -55.6%   | -49.7% |

|                         | Monday | Tuesday | Wednesday | Thursday | Friday | Saturday | Sunday |
|-------------------------|--------|---------|-----------|----------|--------|----------|--------|
| February Daily Average  | 6,818  | 6,666   | 9,602     | 7,360    | 7,378  | 7,805    | 6,037  |
| January Daily Average   | 6,217  | 6,072   | 8,034     | 6,196    | 6,505  | 5,647    | 4,456  |
| MoM% Change             | 9.7%   | 9.8%    | 19.5%     | 18.8%    | 13.4%  | 38.2%    | 35.5%  |
| Last Year Daily Average | 28,776 | 30,059  | 30,588    | 30,814   | 32,028 | 21,314   | 13,487 |
| YoY% Change             | -76.3% | -77.8%  | -68.6%    | -76.1%   | -77.0% | -63.4%   | -55.2% |

### Madison Ave at 45th St

|                         | Monday | Tuesday | Wednesday | Thursday | Friday | Saturday | Sunday |
|-------------------------|--------|---------|-----------|----------|--------|----------|--------|
| February Daily Average  | 2,376  | 3,083   | 4,968     | 4,227    | 3,975  | 2,343    | 1,470  |
| January Daily Average   | 3,483  | 3,997   | 8,034     | 3,960    | 3,109  | 1,830    | 1,376  |
| MoM% Change             | -31.8% | -22.9%  | -38.2%    | 6.7%     | 27.8%  | 28.0%    | 6.8%   |
| Last Year Daily Average | 28,776 | 30,059  | 30,588    | 30,814   | 32,028 | 21,314   | 13,487 |
| YoY% Change             | -91.7% | -89.7%  | -83.8%    | -86.3%   | -87.6% | -89.0%   | -89.1% |

### Lexington Ave at 51st St

|                         | Monday | Tuesday | Wednesday | Thursday | Friday | Saturday | Sunday |
|-------------------------|--------|---------|-----------|----------|--------|----------|--------|
| February Daily Average  | 9,402  | 10,443  | 11,178    | 10,515   | 11,642 | 8,218    | 5,612  |
| January Daily Average   | 7,891  | 7,934   | 8,034     | 7,982    | 7,823  | 4,626    | 3,746  |
| MoM% Change             | 19.2%  | 31.6%   | 39.1%     | 31.7%    | 48.8%  | 77.6%    | 49.8%  |
| Last Year Daily Average | 28,776 | 30,059  | 30,588    | 30,814   | 32,028 | 21,314   | 13,487 |
| YoY% Change             | -67.3% | -65.3%  | -63.5%    | -65.9%   | -63.7% | -61.4%   | -58.4% |