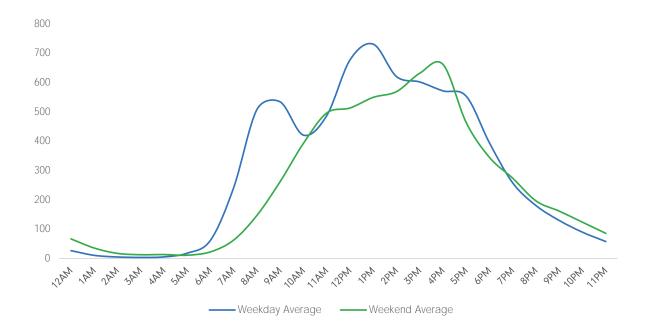

ghout this report, month-on-month trends are calculated using daily averages





### 5th Ave at 38th St

|                         | Monday | Tuesday | Wednesday | Thursday | Friday | Saturday | Sunday |
|-------------------------|--------|---------|-----------|----------|--------|----------|--------|
| February Daily Average  | 6,314  | 6,209   | 8,422     | 7,485    | 7,484  | 7,206    | 5,016  |
| January Daily Average   | 7,229  | 6,567   | 8,034     | 5,977    | 6,440  | 4,385    | 3,761  |
| MoM% Change             | -12.7% | -5.4%   | 4.8%      | 25.2%    | 16.2%  | 64.3%    | 33.4%  |
| Last Year Daily Average | 28,776 | 30,059  | 30,588    | 30,814   | 32,028 | 21,314   | 13,487 |
| YoY% Change             | -78.1% | -79.3%  | -72.5%    | -75.7%   | -76.6% | -66.2%   | -62.8% |





|            | Weekday Average |
|------------|-----------------|
| Morning    | 1,766           |
| Lunch      | 1,894           |
| Afternoon  | 1,793           |
| Early Ever | ing 1,204       |
| Evening    | 457             |



### 5th Ave at 42nd St

|                         | Monday | Tuesday | Wednesday | Thursday | Friday | Saturday | Sunday |
|-------------------------|--------|---------|-----------|----------|--------|----------|--------|
| February Daily Average  | 12,401 | 15,284  | 18,986    | 17,637   | 18,242 | 14,783   | 10,417 |
| January Daily Average   | 13,759 | 14,471  | 8,034     | 14,451   | 14,144 | 11,332   | 8,585  |
| MoM% Change             | -9.9%  | 5.6%    | 136.3%    | 22.0%    | 29.0%  | 30.4%    | 21.3%  |
| Last Year Daily Average | 28,776 | 30,059