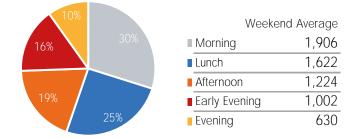

Lunch

AfternoonEarly Evening

Evening

| Average | 7%  | 210/ | Weeker        | nd Average |
|---------|-----|------|---------------|------------|
| 2,302   | 13% | 21%  | Morning       | 841        |
| 1,791   |     |      | Lunch         | 1,174      |
| 1,754   |     |      | Afternoon     | 1,232      |
| 994     | 30% | 29%  | Early Evening | 530        |
| 272     |     |      | Evening       | 268        |