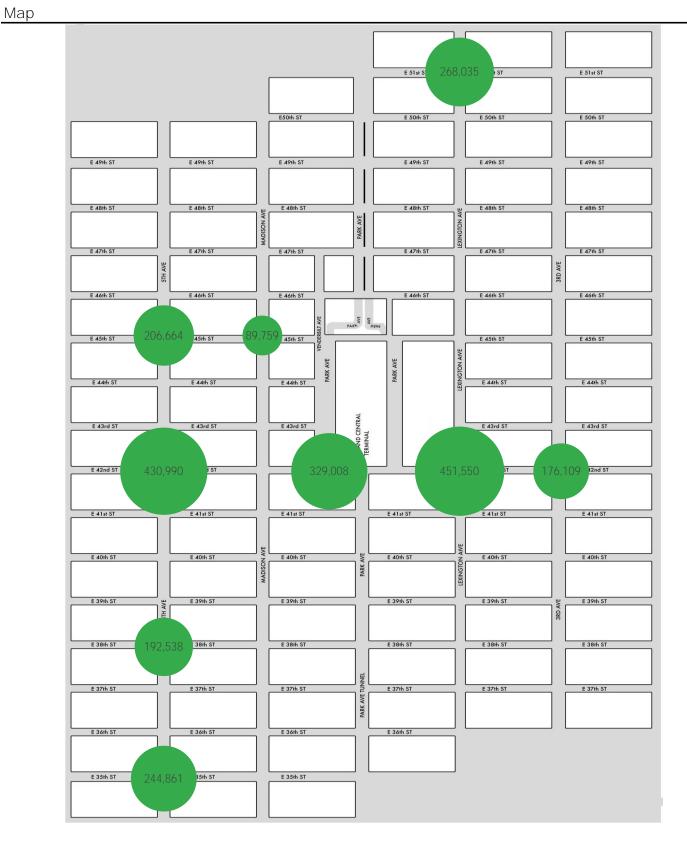

## February 2021. 01 Feb 2021 - 28 Feb 2021 Pedestrian Report Grand Central Partnership



# SPRINGBOARD.



**Grand Central** 



\*Throughout this report, month-on-month trends are calculated using daily averages





### 5th Ave at 38th St

|                         | Monday | Tuesday | Wednesday | Thursday | Friday | Saturday | Sunday |
|-------------------------|--------|---------|-----------|----------|--------|----------|--------|
| February Daily Average  | 6,314  | 6,209   | 8,422     | 7,485    | 7,484  | 7,206    | 5,016  |
| January Daily Average   | 7,229  | 6,567   | 8,034     | 5,977    | 6,440  | 4,385    | 3,761  |
| MoM% Change             | -12.7% | -5.4%   | 4.8%      | 25.2%    | 16.2%  | 64.3%    | 33.4%  |
| Last Year Daily Average | 28,776 | 30,059  | 30,588    | 30,814   | 32,028 | 21,314   | 13,487 |
| YoY% Change             | -78.1% | -79.3%  | -72.