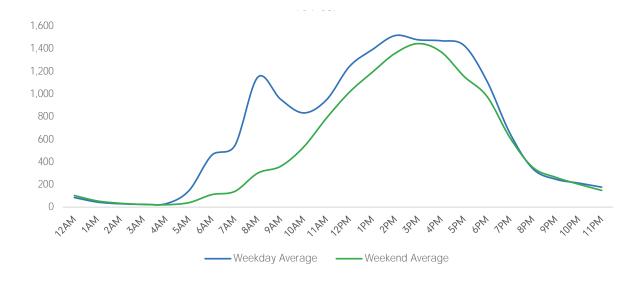

#### Pedestrian Counts by Location Group by Date

|            | 5th Ave at<br>38th St | 5th Ave at<br>42nd St | Lexington Ave<br>at 42nd St | 3rd Ave at<br>42nd St | Vanderbilt Ave<br>at 42nd St | 5th Ave at 1<br>45th St | Madison Ave<br>at 45th St | Lexington Ave<br>at 51st St | 5th Ave at<br>35th St |
|------------|-----------------------|-----------------------|-----------------------------|-----------------------|------------------------------|-------------------------|---------------------------|-----------------------------|-----------------------|
| 02/01/2021 | 3,740                 | 5,997                 | 10,367                      | 4,137                 | 6,382                        | 4,452                   | 505                       | 7,437                       | 5,326                 |
| 02/02/2021 | 3,839                 | 9,252                 | 11,902                      | 4,225                 | 6,202                        | 4,702                   | 1,003                     | 9,319                       | 5,178                 |
| 02/03/2021 | 7,579                 | 15,919                | 17,635                      | 8,025                 | 8,915                        | 8,383                   | 4,125                     | 11,115                      | 9,718                 |
| 02/04/2021 | 8,402                 | 17,898                | 21,060                      | 8,804                 | 8,917                        | 7,263                   | 5,703                     | 10,794                      | 10,383                |
| 02/05/2021 | 7,748                 | 17,687                | 20,362                      | 7,439                 | 12,768                       | 7,487                   | 4,450                     | 11,218                      | 9,652                 |
| 02/06/2021 | 7,772                 | 15,765                | 14,792                      | 5,035                 | 15,083                       | 8,277                   | 3,171                     | 9,105                       | 10,688                |
| 02/07/2021 | 2,575                 | 6,252                 | 6,850                       | 1,816                 | 4,764                        | 2,931                   | 569                       | 4,751                       | 3,293                 |
| 02/08/2021 | 7,463                 | 15,867                | 19,185                      | 6,534                 | 12,558                       | 8,258                   | 3,715                     | 11,856                      | 9,461                 |
| 02/09/2021 | 6,696                 | 14,761                | 16,163                      | 6,473                 | 10,559                       | 6,389                   | 3,006                     | 10,434                      | 8,526                 |
| 02/10/2021 | 7,852                 | 16,549                | 19,390                      | 7,810                 | 12,812                       | 8,670                   | 4,952                     | 10,636                      | 9,898                 |
| 02/11/2021 | 6,188                 | 15,901                | 18,036                      | 6,235                 | 9,632                        | 5,787                   | 3,997                     | 9,691                       | 7,252                 |
| 02/12/2021 | 7,478                 | 16,726                | 19,226                      | 7,176                 | 12,320                       | 7,225                   | 4,294                     | 10,926                      | 9,312                 |
| 02/13/2021 | 6,573                 | 13,472                | 12,303                      | 4,458                 | 13,888                       | 7,340                   | 2,675                     | 7,442                       | 9,234                 |
| 02/14/2021 | 7,179                 | 13,250                | 11,040                      | 4,515                 | 13,238                       | 8,645                   | 2,278                     | 6,200                       | 9,179                 |
| 02/15/2021 | 7,020                 | 12,646                | 11,848                      | 6,218                 | 10,327                       | 7,389                   | 2,841                     | 7,775                       | 7,786                 |
| 02/16/2021 | 5,946                 | 18,347                | 19,160                      | 5,674                 | 10,046                       | 7,049                   | 3,317                     | 10,751                      | 7,595                 |
| 02/17/2021 | 8,246                 | 19,729                | 19,577                      | 7,813                 | 15,628                       | 9,668                   | 4,649                     | 10,278                      | 10,469                |
| 02/18/2021 | 5,385                 | 14,017                | 13,699                      | 5,610                 | 9,555                        | 5,850                   | 1,396                     | 8,936                       | 6,729                 |
| 02/19/2021 | 4,802                 | 16,136                | 18,007                      | 5,161                 | 9,278                        | 4,897                   | 1,573                     | 12,997                      | 5,951                 |
| 02/20/2021 | 7,871                 | 15,048                | 14,352                      | 5,013                 | 16,008                       | 8,675                   | 2,254                     | 8,540                       | 9,727                 |
| 02/21/2021 | 5,943                 | 11,985                | 11,137                      | 4,423                 | 12,528                       | 7,168                   | 1,794                     | 6,018                       | 8,125                 |
| 02/22/2021 | 7,033                 | 15,092                | 15,663                      | 6,952                 | 11,042                       | 7,174                   | 2,441                     | 10,539                      | 8,475                 |
| 02/23/2021 | 8,356                 | 18,777                | 19,160                      | 8,406                 | 13,372                       | 8,522                   | 5,005                     | 11,267                      | 10,420                |
| 02/24/2021 | 10,011                | 23,745                | 23,901                      | 10,001                | 16,152                       | 11,687                  | 6,144                     | 12,682                      | 12,567                |
| 02/25/2021 | 9,964                 | 22,730                | 24,140                      | 10,491                | 16,774                       | 10,539                  | 5,810                     | 12,638                      | 12,835                |
| 02/26/2021 | 9,906                 | 22,417                | 22,984                      | 9,826                 | 16,919                       | 9,904                   | 5,582                     | 11,426                      | 12,316                |
| 02/27/2021 | 6,606                 | 14,846                | 11,983                      | 4,320                 | 13,759                       | 6,928                   | 1,271                     | 7,786                       | 8,211                 |
| 02/28/2021 | 4,365                 | 10,179                | 7,628                       | 3,519                 | 9,582                        | 5,405                   | 1,239                     | 5,478                       | 6,555                 |