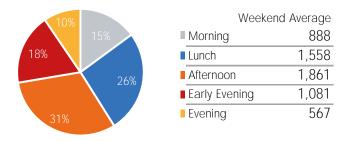

### 5th Ave at 42nd St

|                         | Monday | Tuesday | Wednesday | Thursday | Friday | Saturday | Sunday |
|-------------------------|--------|---------|-----------|----------|--------|----------|--------|
| February Daily Average  | 12,401 | 15,284  | 18,986    | 17,637   | 18,242 | 14,783   | 10,417 |
| January Daily Average   | 13,759 | 14,471  | 8,034     | 14,451   | 14,144 | 11,332   | 8,585  |
| MoM% Change             | -9.9%  | 5.6%    | 136.3%    | 22.0%    | 29.0%  | 30.4%    | 21.3%  |
| Last Year Daily Average | 28,776 | 30,059  | 30,588    | 30,814   | 32,028 | 21,314   | 13,487 |
| YoY% Change             | -56.9% | -49.2%  | -37.9%    | -42.8%   | -43.0% | -30.6%   | -22.8% |

| Weekday       | Average |
|---------------|---------|
| Morning       | 3,936   |
| Lunch         | 3,582   |
| Afternoon     | 4,463   |
| Early Evening | 3,193   |
| Evening       | 975     |

| Average |
|---------|
| 1,442   |
| 2,995   |
| 4,175   |
| 2,746   |
| 965     |
|         |