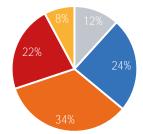

|            | Weekday Average |
|------------|-----------------|
| Morning    | 1,766           |
| Lunch      | 1,894           |
| Afternoon  | 1,793           |
| Early Ever | ing 1,204       |
| Evening    | 457             |