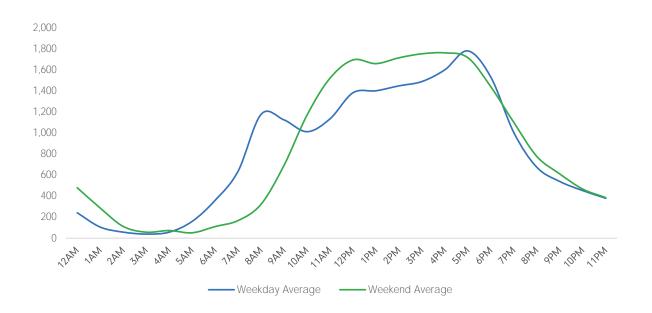

| 24.3%              | 26.0%            | 62.1%              | 35.5%            |
| 2021 Daily Average     | 10,077           | 10,045            | 13,377                       | 11,220             | 12,821           | 14,685             | 10,028           |
| % v 2021 Change        | 66.7%            | 77.3%             | 68.9%                        | 81.7%              | 66.8%            | 61.3%              | 65.3%            |
| 2019 Daily Average     | 47,343           | 51,369            | 51,082                       | 58,465             | 57,190           | 45,123             | 33,187           |
| % v 2019 Change        | -64.5%           | -65.3%            | -55.8%                       | -65.1%             | -62.6%           | -47.5%             | -50.1%           |







|                        | Monday | Tuesday | Wednesday | Thursday | Friday | Saturday | Sunday |
|------------------------|--------|---------|-----------|----------|--------|----------|--------|
| February Daily Average | 9,177  | 12,258  | 13,410    | 13,107   | 11,743 | 7,347    | 9,702  |
| January Daily Average  | 11,811 | 12,065  | 12,157    | 12,930   | 11,730 | 9,634    | 7,829  |
| MoM% Change            | -22.3% | 1.6%    | 10.3%     | 1.4%     | 0.1%   | -23.7%   | 23.9%  |
| 2021 Daily Average     | 6,818  | 6,666   | 9,602     | 7,360    | 7,378  | 7,805    | 6,037  |
| % v 2021 Change        | 34.6%  | 83.9%   | 39.7%     | 78.1%    | 59.2%  | -5.9%    | 60.7%  |
| 2019 Daily Average     | 31,956 | 32,866  | 33,396    | 38,255   | 39,096 | 26,790   | 21,280 |
| % v 2019