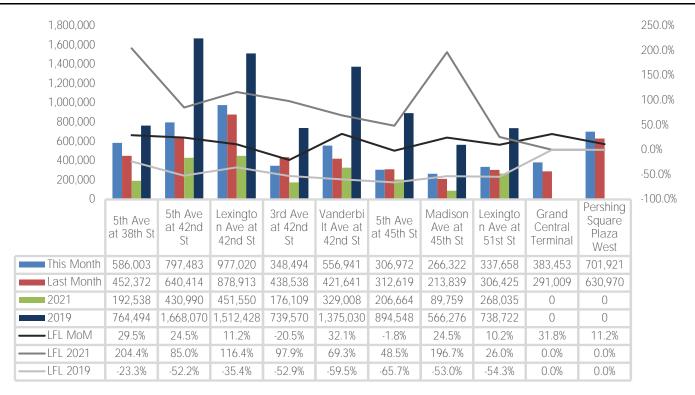

|                        | Monday | Tuesday | Wednesday | Thursday | Friday | Saturday | Sunday |
|------------------------|--------|---------|-----------|----------|--------|----------|--------|
| February Daily Average | 25,461 | 27,831  | 36,125    | 29,896   | 28,234 | 31,056   | 20,769 |
| January Daily Average  | 22,733 | 22,955  | 26,177    | 25,736   | 23,118 | 20,066   | 19,320 |
| MoM% Change            | 12.0%  | 21.2%   | 38.0%     | 16.2%    | 22.1%  | 54.8%    | 7.5%   |
| 2021 Daily Average     | 12,401 | 15,284  | 18,986    | 17,637   | 18,242 | 14,783   | 10,417 |
| % v 2021 Change        | 105.3% | 82.1%   | 90.3%     | 69.5%    | 54.8%  | 110.1%   | 99.4%  |
| 2019 Daily Average     | 59,758 | 64,551  | 64,416    | 72,068   | 71,457 | 50,552   | 34,216 |
| % v 2019 Change        | -57.4% | -56.9%  | -43.9%    | -58.5%   | -60.5% | -38.6%   | -39.3% |

| February Daily Average | Monday 37,365 | Tuesday<br>36,093 | Wednesday<br>37,438 | Thursday<br>43,953 | Friday<br>36,770 | Saturday<br>29,724 | Sunday<br>22,913 |
|------------------------|---------------|-------------------|---------------------|--------------------|------------------|--------------------|------------------|
| January Daily Average  | 35,891        | 31,797            | 33,431              | 43,435             | 35,184           | 19,974             | 20,018           |
| MoM% Change            | 4.1%          | 13.5%             | 12.0%               | 1.2%               | 4.5%             | 48.8%              | 14.5%            |
| 2021 Daily Average     | 14,266        | 16,596            | 20,126              | 19,234             | 20,145           | 13,358             | 9,164            |
| % v 2021 Change        | 161.9%        | 117.5%            | 86.0%               | 128.5%             | 82.5%            | 122.5%             | 150.0%           |
| 2019 Daily Average     | 53,167        | 62,250            | 57,551              | 68,083             | 65,485           | 40,683             | 30,888           |
| % v 2019 Change        | -29.7%        | -42.0%            | -34.9%              | -35.4%             | -43.9%           | -26.9%             | -25.8%           |

|                        | Monday | Tuesday | Wednesday | Thursday | Friday | Saturday | Sunday |
|------------------------|--------|---------|-----------|----------|--------|----------|--------|
| February Daily Average | 12,734 | 14,237  | 16,196    | 14,718   | 12,666 | 9,377    | 7,196  |
| January Daily Average  | 16,621 | 14,977  | 18,707    | 22,056   | 17,808 | 8,749    | 10,717 |
| MoM% Change            | -23.4% | -4.9%   | -13.4%    | -33.3%   | -28.9% | 7.2%     | -32.9% |
| 2021 Daily Average     | 5,960  | 6,195   | 8,412     | 7,785    | 7,401  | 4,707    | 3,568  |
| % v 2021 Change        | 113.6% | 129.8%  | 92.5%     | 89.1%    | 71.1%  | 99.2%    | 101.7% |
| 2019 Daily Average     | 27,858 | 31,076  | 31,748    | 35,032   | 33,905 | 13,729   | 11,546 |
| % v 2019 Change        | -54.3% | -54.2%  | -49.0%    | -58.0%   | -62.6% | -31.7%   | -37.7% |

| February Daily Average | Monday<br>16,799 | Tuesday<br>17,812 | Wednesday<br>22,5 <b>9</b> 5 | Thursday<br>20,384 | Friday<br>21,384 | Saturday<br>23,688 | Sunday<br>16,574 |
|------------------------|------------------|-------------------|------------------------------|--------------------|------------------|--------------------|------------------|
| January Daily Average  | 13,954           | 14,810            | 16,433                       | 16,402             | 16,969           | 14,610             | 12,232           |
| MoM% Change            | 20.4%            | 20.3%             | 37.5%                        | 24.3%              | 26.0%            | 62.1%              | 35.5%            |
| 2021 Daily Average     | 10,077           | 10,045            | 13,377                       | 11,220             | 12,821           | 14,685             | 10,028           |
| % v 2021 Change        | 66.7%            | 77.3%             | 68.9%                        | 81.7%              | 66.8%            | 61.3%              | 65.3%            |
| 2019 Daily Average     | 47,343           | 51,369            | 51,082                       | 58,465             | 57,190           | 45,123             | 33,187           |
| % v 2019 Change        | -64.5%           | -65.3%            | -55.8%                       | -65.1%             | -62.6%           | -47.5%             | -50.1%           |

|                        | Monday | Tuesday | Wednesday | Thursday | Friday | Saturday | Sunday |
|------------------------|--------|---------|-----------|----------|--------|----------|--------|
| February Daily Average | 9,177  | 12,258  | 13,410    | 13,107   | 11,743 | 7,347    | 9,702  |
| January Daily Average  | 11,811 | 12,065  | 12,157    | 12,930   | 11,730 | 9,634    | 7,829  |
| MoM% Change            | -22.3% | 1.6%    | 10.3%     | 1.4%     | 0.1%   | -23.7%   | 23.9%  |
| 2021 Daily Average     | 6,818  | 6,666   | 9,602     | 7,360    | 7,378  | 7,805    | 6,037  |
| % v 2021 Change        | 34.6%  | 83.9%   | 39.7%     | 78.1%    | 59.2%  | -5.9%    | 60.7%  |
| 2019 Daily Average     | 31,956 | 32,866  | 33,396    | 38,255   | 39,096 | 26,790   | 21,280 |
| % v 2019 Change        | -71.3% | -62.7%  | -59.8%    | -65.7%   | -70.0% | -72.6%   | -54.4% |

|                        | Monday | Tuesday | Wednesday | Thursday | Friday | Saturday | Sunday |
|------------------------|--------|---------|-----------|----------|--------|----------|--------|
| February Daily Average | 8,199  | 11,022  | 14,142    | 11,666   | 9,103  | 7,414    | 5,035  |
| January Daily Average  | 6,495  | 7,195   | 11,669    | 9,922    | 9,836  | 4,118    | 4,226  |
| MoM% Change            | 26.2%  | 53.2%   | 21.2%     | 17.6%    | -7.4%  | 80.0%    | 19.2%  |
| 2021 Daily Average     | 2,376  | 3,083   | 4,968     | 4,227    | 3,975  | 2,343    | 1,470  |
| % v 2021 Change        | 245.1% | 257.5%  | 184.7%    | 176.0%   | 129.0% | 216.4%   | 242.5% |
| 2019 Daily Average     | 21,473 | 23,720  | 24,691    | 27,760   | 25,663 | 10,677   | 7,586  |
| % v 2019 Change        | -61.8% | -53.5%  | -42.7%    | -58.0%   | -64.5% | -30.6%   | -33.6% |

|                        | Monday | Tuesday | Wednesday | Thursday | Friday | Saturday | Sunday |
|------------------------|--------|---------|-----------|----------|--------|----------|--------|
| February Daily Average | 14,973 | 9,269   | 13,880    | 16,367   | 13,377 | 8,809    | 7,741  |
| January Daily Average  | 14,386 | 8,169   | 12,390    | 16,175   | 12,810 | 5,909    | 6,768  |
| MoM% Change            | 4.1%   | 13.5%   | 12.0%     | 1.2%     | 4.4%   | 49.1%    | 14.4%  |
| 2021 Daily Average     | 9,402  | 10,443  | 11,178    | 10,515   | 11,642 | 8,218    | 5,612  |
| % v 2021 Change        | 59.3%  | -11.2%  | 24.2%     | 55.7%    | 14.9%  | 7.2%     | 37.9%  |
| 2019 Daily Average     | 28,635 | 32,277  | 31,999    | 35,313   | 32,394 | 13,540   | 10,523 |
| % v 2019 Change        | -47.7% | -71.3%  | -56.6%    | -53.7%   | -58.7% | -34.9%   | -26.4% |

|                        | Monday | Tuesday | Wednesday | Thursday | Friday | Saturday | Sunday |
|------------------------|--------|---------|-----------|----------|--------|----------|--------|
| February Daily Average | 12,025 | 12,854  | 15,468    | 15,015   | 14,708 | 14,406   | 11,389 |
| January Daily Average  | 9,565  | 10,664  | 11,772    | 12,149   | 11,433 | 9,159    | 8,011  |
| MoM% Change            | 25.7%  | 20.5%   | 31.4%     | 23.6%    | 28.6%  | 57.3%    | 42.2%  |

|                        | Monday | Tuesday | Wednesday | Thursday | Friday | Saturday | Sunday |
|------------------------|--------|---------|-----------|----------|--------|----------|--------|
| February Daily Average | 25,742 | 26,875  | 27,714    | 33,440   | 27,515 | 23,147   | 11,047 |
| January Daily Average  | 24,726 | 23,680  | 24,738    | 33,048   | 26,333 | 15,560   | 9,659  |
| MoM% Change            | 4.1%   | 13.5%   | 12.0%     | 1.2%     | 4.5%   | 48.8%    | 14.4%  |