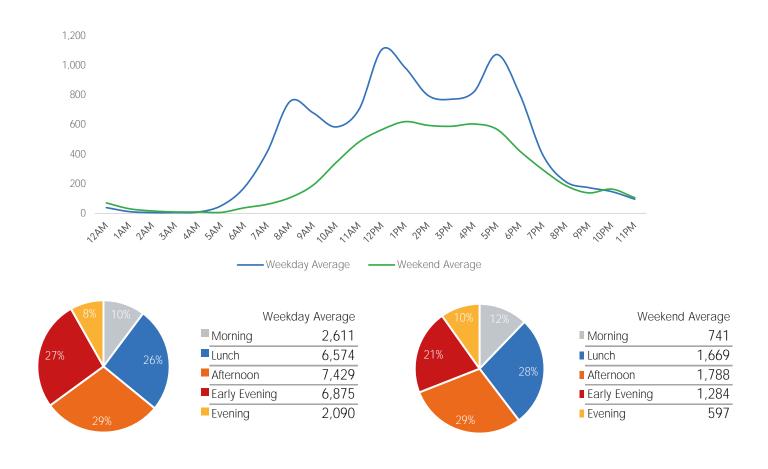

| Weekend         | l Average |
|-----------------|-----------|
| Morning         | 2,887     |
| Lunch           | 4,137     |
| Afternoon       | 4,317     |
| ■ Early Evening | 3,614     |
| Evening         | 998       |