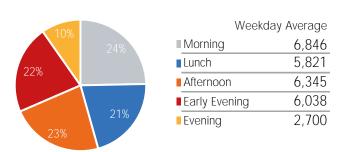

----|
| February Daily Average | 12,025 | 12,854  | 15,468    | 15,015   | 14,708 | 14,406   | 11,389 |
| January Daily Average  | 9,565  | 10,664  | 11,772    | 12,149   | 11,433 | 9,159    | 8,011  |
| MoM% Change            | 25.7%  | 20.5%   | 31.4%     | 23.6%    | 28.6%  | 57.3%    | 42.2%  |







|                        | Monday | Tuesday | Wednesday | Thursday | Friday | Saturday | Sunday |
|------------------------|--------|---------|-----------|----------|--------|----------|--------|
| February Daily Average | 25,742 | 26,875  | 27,714    | 33,440   | 27,515 | 23,147   | 11,047 |
| January Daily Average  | 24,726 | 23,680  | 24,738    | 33,048   | 26,333 | 15,560   | 9,659  |
| MoM% Change            | 4.1%   | 13.5%   | 12.0%     | 1.2%     | 4.5%   | 48.8%    | 14.4%  |







| Weekend         | l Average |
|-----------------|-----------|
| Morning         | 2,887     |
| Lunch           | 4,137     |
| Afternoon       | 4,317     |
| ■ Early Evening | 3,614     |
| Evening         | 998       |

## Pedestrian Counts by Location Group by Date



### Pedestrian Counts by Location Group by Date

|            | 5th Ave at<br>38th St | 5th Ave at<br>42nd St | Lexington Ave<br>at 42nd St | 3rd Ave at<br>42nd St | Vanderbilt Ave<br>at 42nd St | 5th Ave at<br>45th St | Madison Ave<br>at 45th St | Lexington Ave<br>at 51st St |  |
|------------|-----------------------|-----------------------|-----------------------------|-----------------------|------------------------------|-----------------------|---------------------------|-----------------------------|--|
| 01/3