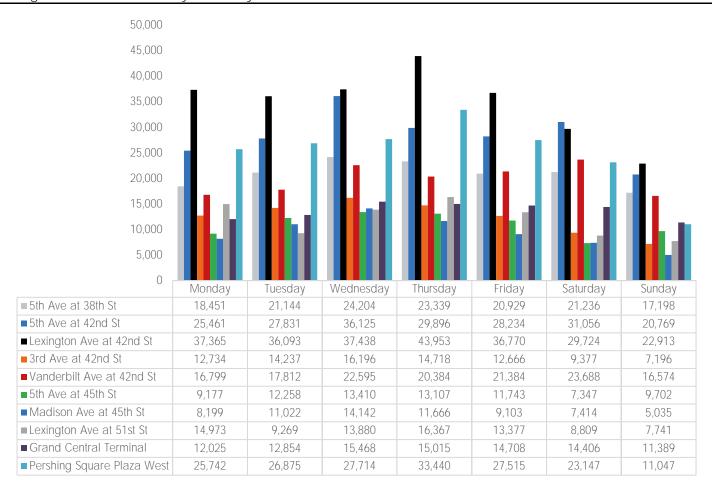

#### Average Pedestrian Counts by Weekday

<sup>\*</sup>counts for Grand Central Terminal are only for the entrance to Grand Central Terminal corner of Vanderbilt Ave and 42nd St

|                        | Monday | Tuesday | Wednesday | Thursday | Friday | Saturday | Sunday |
|------------------------|--------|---------|-----------|----------|--------|----------|--------|
| February Daily Average | 18,451 | 21,144  | 24,204    | 23,339   | 20,929 | 21,236   | 17,198 |
| January Daily Average  | 16,577 | 15,028  | 17,362    | 22,617   | 19,362 | 10,436   | 11,712 |
| MoM% Change            | 11.3%  | 40.7%   | 39.4%     | 3.2%     | 8.1%   | 103.5%   | 46.8%  |
| 2021 Daily Average     | 6,314  | 6,209   | 8,422     | 7,485    | 7,484  | 7,206    | 5,016  |
| % v 2021 Change        | 192.2% | 240.5%  | 187.4%    | 211.8%   | 179.7% | 194.7%   | 242.9% |
| 2019 Daily Average     | 28,090 | 29,429  | 29,726    | 33,783   | 32,949 | 20,979   | 16,169 |
| % v 2019 Change        | -34.3% | -28.2%  | -18.6%    | -30.9%   | -36.5% | 1.2%     | 6.4%   |

|                        | Monday | Tuesday | Wednesday | Thursday | Friday | Saturday | Sunday |
|------------------------|--------|---------|-----------|----------|--------|----------|--------|
| February Daily Average | 25,461 | 27,831  | 36,125    | 29,896   | 28,234 | 31,056   | 20,769 |
| January Daily Average  | 22,733 | 22,955  | 26,177    | 25,736   | 23,118 | 20,066   | 19,320 |
| MoM% Change            | 12.0%  | 21.2%   | 38.0%     | 16.2%    | 22.1%  | 54.8%    | 7.5%   |
| 2021 Daily Average     | 12,401 | 15,284  | 18,986    | 17,637   | 18,242 | 14,783   | 10,417 |
| % v 2021 Change        | 105.3% | 82.1%   | 90.3%     | 69.5%    | 54.8%  | 110.1%   | 99.4%  |
| 2019 Daily Average     | 59,758 | 64,551  | 64,416    | 72,068   | 71,457 | 50,552   | 34,216 |
| % v 2019 Change        | -57.4% | -56.9%  | -43.9%    | -58.5%   | -60.5% | -38.6%   | -39.3% |

| February Daily Average | Monday 37,365 | Tuesday<br>36,093 | Wednesday<br>37,438 | Thursday<br>43,953 | Friday<br>36,770 | Saturday<br>29,724 | Sunday<br>22,913 |
|------------------------|---------------|-------------------|---------------------|--------------------|------------------|--------------------|------------------|
| January Daily Average  | 35,891        | 31,797            | 33,431              | 43,435             | 35,184           | 19,974             | 20,018           |
| MoM% Change            | 4.1%          | 13.5%             | 12.0%               | 1.2%               | 4.5%             | 48.8%              | 14.5%            |
| 2021 Daily Average     | 14,266        | 16,596            | 20,126              | 19,234             | 20,145           | 13,358             | 9,164            |
| % v 2021 Change        | 161.9%        | 117.5%            | 86.0%               | 128.5%             | 82.5%            | 122.5%             | 150.0%           |
| 2019 Daily Average     | 53,167        | 62,250            | 57,551              | 68,083             | 65,485           | 40,683             | 30,888           |
| % v 2019 Change        | -29.7%        | -42.0%            | -34.9%              | -35.4%             | -43.9%           | -26.9%             | -25.8%           |

|                        | Monday | Tuesday | Wednesday | Thursday | Friday | Saturday | Sunday |
|------------------------|--------|---------|-----------|----------|--------|----------|--------|
| February Daily Average | 12,734 | 14,237  | 16,196    | 14,718   | 12,666 | 9,377    | 7,196  |
| January Daily Average  | 16,621 | 14,977  | 18,707    | 22,056   | 17,808 | 8,749    | 10,717 |
| MoM% Change            | -23.4% | -4.9%   | -13.4%    | -33.3%   | -28.9% | 7.2%     | -32.9% |
| 2021 Daily Average     | 5,960  | 6,195   | 8,412     | 7,785    | 7,401  | 4,707    | 3,568  |
| % v 2021 Change        | 113.6% | 129.8%  | 92.5%     | 89.1%    | 71.1%  | 99.2%    | 101.7% |
| 2019 Daily Average     | 27,858 | 31,076  | 31,748    | 35,032   | 33,905 | 13,729   | 11,546 |
| % v 2019 Change        | -54.3% | -54.2%  | -49.0%    | -58.0%   | -62.6% | -31.7%   | -37.7% |

| February Daily Average | Monday<br>16,799 | Tuesday<br>17,812 | Wednesday<br>22,5 <b>9</b> 5 | Thursday<br>20,384 | Friday<br>21,384 | Saturday<br>23,688 | Sunday<br>16,574 |
|------------------------|------------------|-------------------|------------------------------|--------------------|------------------|--------------------|------------------|
| January Daily Average  | 13,954           | 14,810            | 16,433                       | 16,402             | 16,969           | 14,610             | 12,232           |
| MoM% Change            | 20.4%            | 20.3%             | 37.5%                        | 24.3%              | 26.0%            | 62.1%              | 35.5%            |
| 2021 Daily Average     | 10,077           | 10,045            | 13,377                       | 11,220             | 12,821           | 14,685             | 10,028           |
| % v 2021 Change        | 66.7%            | 77.3%             | 68.9%                        | 81.7%              | 66.8%            | 61.3%              | 65.3%            |
| 2019 Daily Average     | 47,343           | 51,369            | 51,082                       | 58,465             | 57,190           | 45,123             | 33,187           |
| % v 2019 Change        | -64.5%           | -65.3%            | -55.8%                       | -65.1%             | -62.6%           | -47.5%             | -50.1%           |

|                        | Monday | Tuesday | Wednesday | Thursday | Friday | Saturday | Sunday |
|------------------------|--------|---------|-----------|----------|--------|----------|--------|
| February Daily Average | 9,177  | 12,258  | 13,410    | 13,107   | 11,743 | 7,347    | 9,702  |
| January Daily Average  | 11,811 | 12,065  | 12,157    | 12,930   | 11,730 | 9,634    | 7,829  |
| MoM% Change            | -22.3% | 1.6%    | 10.3%     | 1.4%     | 0.1%   | -23.7%   | 23.9%  |
| 2021 Daily Average     | 6,818  | 6,666   | 9,602     | 7,360    | 7,378  | 7,805    | 6,037  |
| % v 2021 Change        | 34.6%  | 83.9%   | 39.7%     | 78.1%    | 59.2%  | -5.9%    | 60.7%  |
| 2019 Daily Average     | 31,956 | 32,866  | 33,396    | 38,255   | 39,096 | 26,790   | 21,280 |
| % v 2019 Change        | -71.3% | -62.7%  | -59.8%    | -65.7%   | -70.0% | -72.6%   | -54.4% |

|                        | Monday | Tuesday | Wednesday | Thursday | Friday | Saturday | Sunday |
|------------------------|--------|---------|-----------|----------|--------|----------|--------|
| February Daily Average | 8,199  | 11,022  | 14,142    | 11,666   | 9,103  | 7,414    | 5,035  |
| January Daily Average  | 6,495  | 7,195   | 11,669    | 9,922    | 9,836  | 4,118    | 4,226  |
| MoM% Change            | 26.2%  | 53.2%   | 21.2%     | 17.6%    | -7.4%  | 80.0%    | 19.2%  |
| 2021 Daily Average     | 2,376  | 3,083   | 4,968     | 4,227    | 3,975  | 2,343    | 1,470  |
| % v 2021 Change        | 245.1% | 257.5%  | 184.7%    | 176.0%   | 129.0% | 216.4%   | 242.5% |
| 2019 Daily Average     | 21,473 | 23,720  | 24,691    | 27,760   | 25,663 | 10,677   | 7,586  |
| % v 2019 Change        | -61.8% | -53.5%  | -42.7%    | -58.0%   | -64.5% | -30.6%   | -33.6% |

|                        | Monday | Tuesday | Wednesday | Thursday | Friday | Saturday | Sunday |
|------------------------|--------|---------|-----------|----------|--------|----------|--------|
| February Daily Average | 14,973 | 9,269   | 13,880    | 16,367   | 13,377 | 8,809    | 7,741  |
| January Daily Average  | 14,386 | 8,169   | 12,390    | 16,175   | 12,810 | 5,909    | 6,768  |
| MoM% Change            | 4.1%   | 13.5%   | 12.0%     | 1.2%     | 4.4%   | 49.1%    | 14.4%  |
| 2021 Daily Average     | 9,402  | 10,443  | 11,178    | 10,515   | 11,642 | 8,218    | 5,612  |
| % v 2021 Change        | 59.3%  | -11.2%  | 24.2%     | 55.7%    | 14.9%  | 7.2%     | 37.9%  |
| 2019 Daily Average     | 28,635 | 32,277  | 31,999    | 35,313   | 32,394 | 13,540   | 10,523 |
| % v 2019 Change        | -47.7% | -71.3%  | -56.6%    | -53.7%   | -58.7% | -34.9%   | -26.4% |

|                        | Monday | Tuesday | Wednesday | Thursday | Friday | Saturday | Sunday |
|------------------------|--------|---------|-----------|----------|--------|----------|--------|
| February Daily Average | 12,025 | 12,854  | 15,468    | 15,015   | 14,708 | 14,406   | 11,389 |
| January Daily Average  | 9,565  | 10,664  | 11,772    | 12,149   | 11,433 | 9,159    | 8,011  |
| MoM% Change            | 25.7%  | 20.5%   | 31.4%     | 23.6%    | 28.6%  | 57.3%    | 42.2%  |

|                        | Monday | Tuesday | Wednesday | Thursday | Friday | Saturday | Sunday |
|------------------------|--------|---------|-----------|----------|--------|----------|--------|
| February Daily Average | 25,742 | 26,875  | 27,714    | 33,440   | 27,515 | 23,147   | 11,047 |
| January Daily Average  | 24,726 | 23,680  | 24,738    | 33,048   | 26,333 | 15,560   | 9,659  |
| MoM% Change            | 4.1%   | 13.5%   | 12.0%     | 1.2%     | 4.5%   | 48.8%    | 14.4%  |