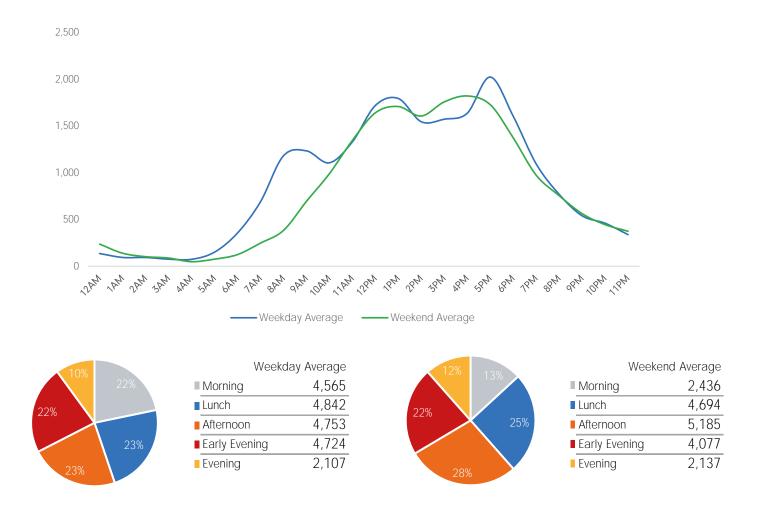

| Weekend         | l Average |
|-----------------|-----------|
| Morning         | 2,887     |
| Lunch           | 4,137     |
| Afternoon       | 4,317     |
| ■ Early Evening | 3,614     |
| Evening         | 998       |