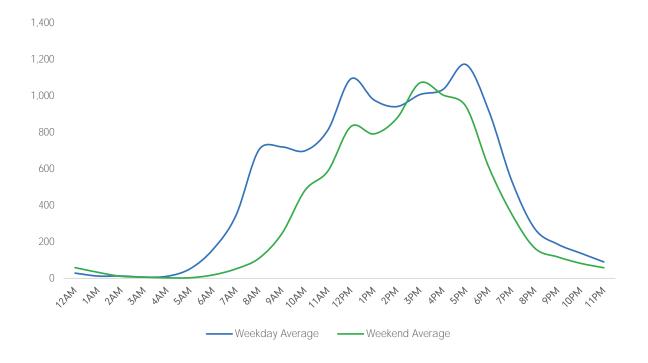

day | Sunday |
|------------------------|--------|---------|-----------|----------|--------|----------|--------|
| February Daily Average | 9,177  | 12,258  | 13,410    | 13,107   | 11,743 | 7,347    | 9,702  |
| January Daily Average  | 11,811 | 12,065  | 12,157    | 12,930   | 11,730 | 9,634    | 7,829  |
| MoM% Change            | -22.3% | 1.6%    | 10.3%     | 1.4%     | 0.1%   | -23.7%   | 23.9%  |
| 2021 Daily Average     | 6,818  | 6,666   | 9,602     | 7,360    | 7,378  | 7,805    | 6,037  |
| % v 2021 Change        | 34.6%  | 83.9%   | 39.7%     | 78.1%    | 59.2%  | -5.9%    | 60.7%  |
| 2019 Daily Average     | 31,956 | 32,866  | 33,396    | 38,255   | 39,096 | 26,790   | 21,280 |
| % v 2019 Change        | -71.3% | -62.7%  | -59.8%    | -65.7%   | -70.0% | -72.6%   | -54.4% |







|                        | Monday | Tuesday | Wednesday | Thursday | Friday | Saturday | Sunday |
|------------------------|--------|---------|-----------|----------|--------|----------|--------|
| February Daily Average | 8,199  | 11,022  | 14,142    | 11,666   | 9,103  | 7,414    | 5,035  |
| January Daily Average  | 6,495  | 7,195   | 11,669    | 9,922    | 9,836  | 4,118    | 4,226  |
| MoM% Change            | 26.2%  | 53.2%   | 21.2%     | 17.6%    | -7.4%  | 80.0%    | 19.2%  |
| 2021 Daily Average     | 2,376  | 3,083   | 4,968     | 4,227    | 3,975  | 2,343    | 1,470  |
| % v 2021 Change        | 245.1% | 257.5%  | 184.7%    | 176.0%   | 129.0% | 216.4%   | 242.5% |
| 2019 Daily Average     | 21,473 | 23,720  | 24,691    | 27,760   | 25,663 | 10,677   | 7,586  |
| % v 2019