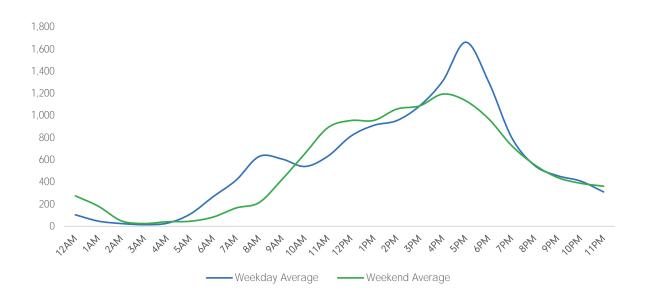

| 5,612  |
| % v 2021 Change        | 59.3%  | -11.2%  | 24.2%     | 55.7%    | 14.9%  | 7.2%     | 37.9%  |
| 2019 Daily Average     | 28,635 | 32,277  | 31,999    | 35,313   | 32,394 | 13,540   | 10,523 |
| % v 2019 Change        | -47.7% | -71.3%  | -56.6%    | -53.7%   | -58.7% | -34.9%   | -26.4% |



|                        | Monday | Tuesday | Wednesday | Thursday | Friday | Saturday | Sunday |
|------------------------|--------|---------|-----------|----------|--------|----------|--------|
| February Daily Average | 12,025 | 12,854  | 15,468    | 15,015   | 14,708 | 14,406   | 11,389 |
| January Daily Average  | 9,565  | 10,664  | 11,772    | 12,149   | 11,433 | 9,159    | 8,011  |
| MoM% Change            | 25.7%  | 20.5%   | 31.4%     | 23.6%    | 28.6%  | 57.3%    | 42.2%  |







|                        | Monday | Tuesday | Wednesday | Thursday | Friday | Saturday | Sunday |
|------------------------|--------|---------|-----------|----------|--------|----------|--------|
| February Daily Average | 25,742 | 26,875  | 27,714    | 33,440   | 27,515 | 23,147   | 11,047 |
| January Daily Average  | 24,726 | 23,680  | 24,738    | 33,048   | 26,333 | 15,560   | 9,659  |
| MoM% Change            | 4.1%   | 13.5%   | 12.0%     | 1.2%     | 4.5%   | 48.8%    | 14.4%  |







| Weekend         | l Average |
|-----------------|-----------|
| Morning         | 2,887     |
| Lunch           | 4,137     |
| Afternoon       | 4,317     |
| ■ Early Evening | 3,614     |
| Evening         | 998       |

## Pedestrian Counts by Location Group by Date



### Pedestrian Counts