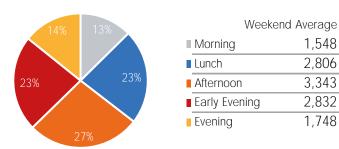

| Weekend         | l Average |
|-----------------|-----------|
| Morning         | 2,887     |
| Lunch           | 4,137     |
| Afternoon       | 4,317     |
| ■ Early Evening | 3,614     |
| Evening         | 998       |