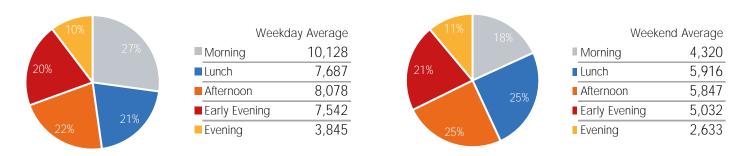

.1%          | 13.5%             | 12.0%               | 1.2%               | 4.5%             | 48.8%              | 14.5%            |
| 2021 Daily Average     | 14,266        | 16,596            | 20,126              | 19,234             | 20,145           | 13,358             | 9,164            |
| % v 2021 Change        | 161.9%        | 117.5%            | 86.0%               | 128.5%             | 82.5%            | 122.5%             | 150.0%           |
| 2019 Daily Average     | 53,167        | 62,250            | 57,551              | 68,083             | 65,485           | 40,683             | 30,888           |
| % v 2019 Change        | -29.7%        | -42.0%            | -34.9%              | -35.4%             | -43.9%           | -26.9%             | -25.8%           |





|                        | Monday | Tuesday | Wednesday | Thursday | Friday | Saturday | Sunday |
|------------------------|--------|---------|-----------|----------|--------|----------|--------|
| February Daily Average | 12,734 | 14,237  | 16,196    | 14,718   | 12,666 | 9,377    | 7,196  |
| January Daily Average  | 16,621 | 14,977  | 18,707    | 22,056   | 17,808 | 8,749    | 10,717 |
| MoM% Change            | -23.4% | -4.9%   | -13.4%    | -33.3%   | -28.9% | 7.2%     | -32.9% |
| 2021 Daily Average     | 5,960  | 6,195   | 8,412     | 7,785    | 7,401  | 4,707    | 3,568  |
| % v 2021 Change        | 113.6% | 129.8%  | 92.5%     | 89.1%    | 71.1%  | 99.2%    | 101.7% |
| 2019 Daily Average     | 27,858 | 31,076  | 31,748    | 35,032   | 33,905 | 13,729   | 11,546 |
| % v 2019 Cha