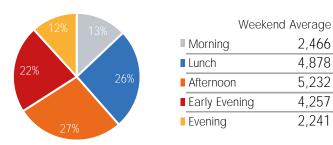

| Weekend         | l Average |
|-----------------|-----------|
| Morning         | 2,887     |
| Lunch           | 4,137     |
| Afternoon       | 4,317     |
| ■ Early Evening | 3,614     |
| Evening         | 998       |