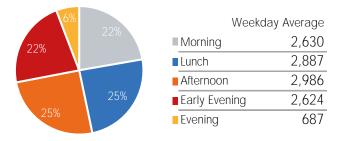

y | Sunday |
|------------------------|--------|---------|-----------|----------|--------|----------|--------|
| February Daily Average | 9,177  | 12,258  | 13,410    | 13,107   | 11,743 | 7,347    | 9,702  |
| January Daily Average  | 11,811 | 12,065  | 12,157    | 12,930   | 11,730 | 9,634    | 7,829  |
| MoM% Change            | -22.3% | 1.6%    | 10.3%     | 1.4%     | 0.1%   | -23.7%   | 23.9%  |
| 2021 Daily Average     | 6,818  | 6,666   | 9,602     | 7,360    | 7,378  | 7,805    | 6,037  |
| % v 2021 Change        | 34.6%  | 83.9%   | 39.7%     | 78.1%    | 59.2%  | -5.9%    | 60.7%  |
| 2019 Daily Average     | 31,956 | 32,866  | 33,396    | 38,255   | 39,096 | 26,790   | 21,280 |
| % v 2019 Change        | -71.3% | -62.7%  | -59.8%    | -65.7%   | -70.0% | -72.6%   | -54.4% |







|                        | Monday | Tuesday | Wednesday | Thursday | Friday | Saturday | Sunday |
|------------------------|--------|---------|-----------|----------|--------|----------|--------|
| February Daily Average | 8,199  | 11,022  | 14,142    | 11,666   | 9,103  | 7,414    | 5,035  |
| January Daily Average  | 6,495  | 7,195   | 11,669    | 9,922    | 9,836  | 4,118    | 4,226  |
| MoM% Change            | 26.2%  | 53.2%   | 21.2%     | 17.6%    | -7.4%  | 80.0%    | 19.2%  |
| 2021 Daily Average     | 2,376  | 3,083   | 4,968     | 4,227    | 3,975  | 2,343    | 1,470  |
| % v 2021 Change        | 245.1% | 257.5%  | 184.7%    | 176.0%   | 129.0% | 216.4%   | 242.5% |
| 2019 Daily Average     | 21,473 | 23,720  | 24,691    | 27,760   | 25,663 | 10,677   | 7,586  |
| % v 2019 C