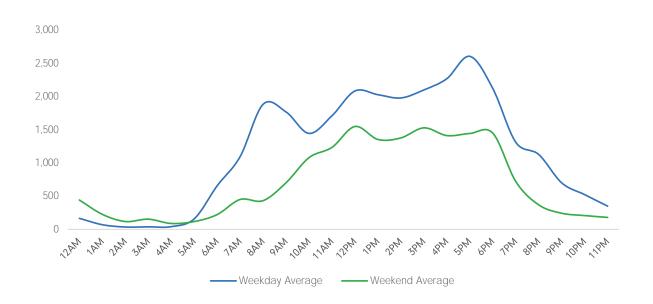

#### Average Pedestrian Counts by Weekday

<sup>\*</sup>counts for Grand Central Terminal are only for the entrance to Grand Central Terminal corner of Vanderbilt Ave and 42nd St

|                        | Monday | Tuesday | Wednesday | Thursday | Friday | Saturday | Sunday |
|------------------------|--------|---------|-----------|----------|--------|----------|--------|
| February Daily Average | 18,451 | 21,144  | 24,204    | 23,339   | 20,929 | 21,236   | 17,198 |
| January Daily Average  | 16,577 | 15,028  | 17,362    | 22,617   | 19,362 | 10,436   | 11,712 |
| MoM% Change            | 11.3%  | 40.7%   | 39.4%     | 3.2%     | 8.1%   | 103.5%   | 46.8%  |
| 2021 Daily Average     | 6,314  | 6,209   | 8,422     | 7,485    | 7,484  | 7,206    | 5,016  |
| % v 2021 Change        | 192.2% | 240.5%  | 187.4%    | 211.8%   | 179.7% | 194.7%   | 242.9% |
| 2019 Daily Average     | 28,090 | 29,429  | 29,726    | 33,783   | 32,949 | 20,979   | 16,169 |
| % v 2019 Change        | -34.3% | -28.2%  | -18.6%    | -30.9%   | -36.5% | 1.2%     | 6.4%   |

|                        | Monday | Tuesday | Wednesday | Thursday | Friday | Saturday | Sunday |
|------------------------|--------|---------|-----------|----------|--------|----------|--------|
| February Daily Average | 25,461 | 27,831  | 36,125    | 29,896   | 28,234 | 31,056   | 20,769 |
| January Daily Average  | 22,733 | 22,955  | 26,177    | 25,736   | 23,118 | 20,066   | 19,320 |
| MoM% Change            | 12.0%  | 21.2%   | 38.0%     | 16.2%    | 22.1%  | 54.8%    | 7.5%   |
| 2021 Daily Average     | 12,401 | 15,284  | 18,986    | 17,637   | 18,242 | 14,783   | 10,417 |
| % v 2021 Change        | 105.3% | 82.1%   | 90.3%     | 69.5%    | 54.8%  | 110.1%   | 99.4%  |
| 2019 Daily Average     | 59,758 | 64,551  | 64,416    | 72,068   | 71,457 | 50,552   | 34,216 |
| % v 2019 Change        | -57.4% | -56.9%  | -43.9%    | -58.5%   | -60.5% | -38.6%   | -39.3% |

| February Daily Average | Monday 37,365 | Tuesday<br>36,093 | Wednesday<br>37,438 | Thursday<br>43,953 | Friday<br>36,770 | Saturday<br>29,724 | Sunday<br>22,913 |
|------------------------|---------------|-------------------|---------------------|--------------------|------------------|--------------------|------------------|
| January Daily Average  | 35,891        | 31,797            | 33,431              | 43,435             | 35,184           | 19,974             | 20,018           |
| MoM% Change            | 4.1%          | 13.5%             | 12.0%               | 1.2%               | 4.5%             | 48.8%              | 14.5%            |
| 2021 Daily Average     | 14,266        | 16,596            | 20,126              | 19,234             | 20,145           | 13,358             | 9,164            |
| % v 2021 Change        | 161.9%        | 117.5%            | 86.0%               | 128.5%             | 82.5%            | 122.5%             | 150.0%           |
| 2019 Daily Average     | 53,167        | 62,250            | 57,551              | 68,083             | 65,485           | 40,683             | 30,888           |
| % v 2019 Change        | -29.7%        | -42.0%            | -34.9%              | -35.4%             | -43.9%           | -26.9%             | -25.8%           |

|                        | Monday | Tuesday | Wednesday | Thursday | Friday | Saturday | Sunday |
|------------------------|--------|---------|-----------|----------|--------|----------|--------|
| February Daily Average | 12,734 | 14,237  | 16,196    | 14,718   | 12,666 | 9,377    | 7,196  |
| January Daily Average  | 16,621 | 14,977  | 18,707    | 22,056   | 17,808 | 8,749    | 10,717 |
| MoM% Change            | -23.4% | -4.9%   | -13.4%    | -33.3%   | -28.9% | 7.2%     | -32.9% |
| 2021 Daily Average     | 5,960  | 6,195   | 8,412     | 7,785    | 7,401  | 4,707    | 3,568  |
| % v 2021 Change        | 113.6% | 129.8%  | 92.5%     | 89.1%    | 71.1%  | 99.2%    | 101.7% |
| 2019 Daily Average     | 27,858 | 31,076  | 31,748    | 35,032   | 33,905 | 13,729   | 11,546 |
| % v 2019 Change        | -54.3% | -54.2%  | -49.0%    | -58.0%   | -62.6% | -31.7%   | -37.7% |

| February Daily Average | Monday<br>16,799 | Tuesday<br>17,812 | Wednesday<br>22,5 <b>9</b> 5 | Thursday<br>20,384 | Friday<br>21,384 | Saturday<br>23,688 | Sunday<br>16,574 |
|------------------------|------------------|-------------------|------------------------------|--------------------|------------------|--------------------|------------------|
| January Daily Average  | 13,954           | 14,810            | 16,433                       | 16,402             | 16,969           | 14,610             | 12,232           |
| MoM% Change            | 20.4%            | 20.3%             | 37.5%                        | 24.3%              | 26.0%            | 62.1%              | 35.5%            |
| 2021 Daily Average     | 10,077           | 10,045            | 13,377                       | 11,220             | 12,821           | 14,685             | 10,028           |
| % v 2021 Change        | 66.7%            | 77.3%             | 68.9%                        | 81.7%              | 66.8%            | 61.3%              | 65.3%            |
| 2019 Daily Average     | 47,343           | 51,369            | 51,082                       | 58,465             | 57,190           | 45,123             | 33,187           |
| % v 2019 Change        | -64.5%           | -65.3%            | -55.8%                       | -65.1%             | -62.6%           | -47.5%             | -50.1%           |

|                        | Monday | Tuesday | Wednesday | Thursday | Friday | Saturday | Sunday |
|------------------------|--------|---------|-----------|----------|--------|----------|--------|
| February Daily Average | 9,177  | 12,258  | 13,410    | 13,107   | 11,743 | 7,347    | 9,702  |
| January Daily Average  | 11,811 | 12,065  | 12,157    | 12,930   | 11,730 | 9,634    | 7,829  |
| MoM% Change            | -22.3% | 1.6%    | 10.3%     | 1.4%     | 0.1%   | -23.7%   | 23.9%  |
| 2021 Daily Average     | 6,818  | 6,666   | 9,602     | 7,360    | 7,378  | 7,805    | 6,037  |
| % v 2021 Change        | 34.6%  | 83.9%   | 39.7%     | 78.1%    | 59.2%  | -5.9%    | 60.7%  |
| 2019 Daily Average     | 31,956 | 32,866  | 33,396    | 38,255   | 39,096 | 26,790   | 21,280 |
| % v 2019 Change        | -71.3% | -62.7%  | -59.8%    | -65.7%   | -70.0% | -72.6%   | -54.4% |

|                        | Monday | Tuesday | Wednesday | Thursday | Friday | Saturday | Sunday |
|------------------------|--------|---------|-----------|----------|--------|----------|--------|
| February Daily Average | 8,199  | 11,022  | 14,142    | 11,666   | 9,103  | 7,414    | 5,035  |
| January Daily Average  | 6,495  | 7,195   | 11,669    | 9,922    | 9,836  | 4,118    | 4,226  |
| MoM% Change            | 26.2%  | 53.2%   | 21.2%     | 17.6%    | -7.4%  | 80.0%    | 19.2%  |
| 2021 Daily Average     | 2,376  | 3,083   | 4,968     | 4,227    | 3,975  | 2,343    | 1,470  |
| % v 2021 Change        | 245.1% | 257.5%  | 184.7%    | 176.0%   | 129.0% | 216.4%   | 242.5% |
| 2019 Daily Average     | 21,473 | 23,720  | 24,691    | 27,760   | 25,663 | 10,677   | 7,586  |
| % v 2019 Change        | -61.8% | -53.5%  | -42.7%    | -58.0%   | -64.5% | -30.6%   | -33.6% |

|                        | Monday | Tuesday | Wednesday | Thursday | Friday | Saturday | Sunday |
|------------------------|--------|---------|-----------|----------|--------|----------|--------|
| February Daily Average | 14,973 | 9,269   | 13,880    | 16,367   | 13,377 | 8,809    | 7,741  |
| January Daily Average  | 14,386 | 8,169   | 12,390    | 16,175   | 12,810 | 5,909    | 6,768  |
| MoM% Change            | 4.1%   | 13.5%   | 12.0%     | 1.2%     | 4.4%   | 49.1%    | 14.4%  |
| 2021 Daily Average     | 9,402  | 10,443  | 11,178    | 10,515   | 11,642 | 8,218    | 5,612  |
| % v 2021 Change        | 59.3%  | -11.2%  | 24.2%     | 55.7%    | 14.9%  | 7.2%     | 37.9%  |
| 2019 Daily Average     | 28,635 | 32,277  | 31,999    | 35,313   | 32,394 | 13,540   | 10,523 |
| % v 2019 Change        | -47.7% | -71.3%  | -56.6%    | -53.7%   | -58.7% | -34.9%   | -26.4% |

|                        | Monday | Tuesday | Wednesday | Thursday | Friday | Saturday | Sunday |
|------------------------|--------|---------|-----------|----------|--------|----------|--------|
| February Daily Average | 12,025 | 12,854  | 15,468    | 15,015   | 14,708 | 14,406   | 11,389 |
| January Daily Average  | 9,565  | 10,664  | 11,772    | 12,149   | 11,433 | 9,159    | 8,011  |
| MoM% Change            | 25.7%  | 20.5%   | 31.4%     | 23.6%    | 28.6%  | 57.3%    | 42.2%  |

|                        | Monday | Tuesday | Wednesday | Thursday | Friday | Saturday | Sunday |
|------------------------|--------|---------|-----------|----------|--------|----------|--------|
| February Daily Average | 25,742 | 26,875  | 27,714    | 33,440   | 27,515 | 23,147   | 11,047 |
| January Daily Average  | 24,726 | 23,680  | 24,738    | 33,048   | 26,333 | 15,560   | 9,659  |
| MoM% Change            | 4.1%   | 13.5%   | 12.0%     | 1.2%     | 4.5%   | 48.8%    | 14.4%  |