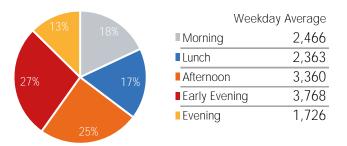

5,612  |
| % v 2021 Change        | 59.3%  | -11.2%  | 24.2%     | 55.7%    | 14.9%  | 7.2%     | 37.9%  |
| 2019 Daily Average     | 28,635 | 32,277  | 31,999    | 35,313   | 32,394 | 13,540   | 10,523 |
| % v 2019 Change        | -47.7% | -71.3%  | -56.6%    | -53.7%   | -58.7% | -34.9%   | -26.4% |



|                        | Monday | Tuesday | Wednesday | Thursday | Friday | Saturday | Sunday |
|------------------------|--------|---------|-----------|----------|--------|----------|--------|
| February Daily Average | 12,025 | 12,854  | 15,468    | 15,015   | 14,708 | 14,406   | 11,389 |
| January Daily Average  | 9,565  | 10,664  | 11,772    | 12,149   | 11,433 | 9,159    | 8,011  |
| MoM% Change            | 25.7%  | 20.5%   | 31.4%     | 23.6%    | 28.6%  | 57.3%    | 42.2%  |







|                        | Monday | Tuesday | Wednesday | Thursday | Friday | Saturday | Sunday |
|------------------------|--------|---------|-----------|----------|--------|----------|--------|
| February Daily Average | 25,742 | 26,875  | 27,714    | 33,440   | 27,515 | 23,147   | 11,047 |
| January Daily Average  | 24,726 | 23,680  | 24,738    | 33,048   | 26,333 | 15,560   | 9,659  |
| MoM% Change            | 4.1%   | 13.5%   | 12.0%     | 1.2%     | 4.5%   | 48.8%    | 14.4%  |







| Weekend         | l Average |
|-----------------|-----------|
| Morning         | 2,887     |
| Lunch           | 4,137     |
| Afternoon       | 4,317     |
| ■ Early Evening | 3,614     |
| Evening         | 998       |

## Pedestrian Counts by Location Group by Date



### Pedestrian Counts by