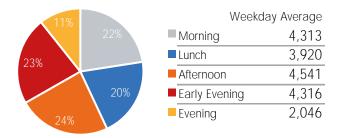

| 24.3%              | 26.0%            | 62.1%              | 35.5%            |
| 2021 Daily Average     | 10,077           | 10,045            | 13,377                       | 11,220             | 12,821           | 14,685             | 10,028           |
| % v 2021 Change        | 66.7%            | 77.3%             | 68.9%                        | 81.7%              | 66.8%            | 61.3%              | 65.3%            |
| 2019 Daily Average     | 47,343           | 51,369            | 51,082                       | 58,465             | 57,190           | 45,123             | 33,187           |
| % v 2019 Change        | -64.5%           | -65.3%            | -55.8%                       | -65.1%             | -62.6%           | -47.5%             | -50.1%           |







|                        | Monday | Tuesday | Wednesday | Thursday | Friday | Saturday | Sunday |
|------------------------|--------|---------|-----------|----------|--------|----------|--------|
| February Daily Average | 9,177  | 12,258  | 13,410    | 13,107   | 11,743 | 7,347    | 9,702  |
| January Daily Average  | 11,811 | 12,065  | 12,157    | 12,930   | 11,730 | 9,634    | 7,829  |
| MoM% Change            | -22.3% | 1.6%    | 10.3%     | 1.4%     | 0.1%   | -23.7%   | 23.9%  |
| 2021 Daily Average     | 6,818  | 6,666   | 9,602     | 7,360    | 7,378  | 7,805    | 6,037  |
| % v 2021 Change        | 34.6%  | 83.9%   | 39.7%     | 78.1%    | 59.2%  | -5.9%    | 60.7%  |
| 2019 Daily Average     | 31,956 | 32,866  | 33,396    | 38,255   | 39,096 | 26,790   | 21,280 |
| % v 2019 C