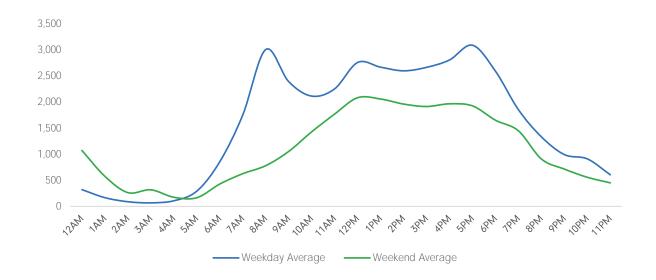

4.1%          | 13.5%             | 12.0%               | 1.2%               | 4.5%             | 48.8%              | 14.5%            |
| 2021 Daily Average     | 14,266        | 16,596            | 20,126              | 19,234             | 20,145           | 13,358             | 9,164            |
| % v 2021 Change        | 161.9%        | 117.5%            | 86.0%               | 128.5%             | 82.5%            | 122.5%             | 150.0%           |
| 2019 Daily Average     | 53,167        | 62,250            | 57,551              | 68,083             | 65,485           | 40,683             | 30,888           |
| % v 2019 Change        | -29.7%        | -42.0%            | -34.9%              | -35.4%             | -43.9%           | -26.9%             | -25.8%           |





|                        | Monday | Tuesday | Wednesday | Thursday | Friday | Saturday | Sunday |
|------------------------|--------|---------|-----------|----------|--------|----------|--------|
| February Daily Average | 12,734 | 14,237  | 16,196    | 14,718   | 12,666 | 9,377    | 7,196  |
| January Daily Average  | 16,621 | 14,977  | 18,707    | 22,056   | 17,808 | 8,749    | 10,717 |
| MoM% Change            | -23.4% | -4.9%   | -13.4%    | -33.3%   | -28.9% | 7.2%     | -32.9% |
| 2021 Daily Average     | 5,960  | 6,195   | 8,412     | 7,785    | 7,401  | 4,707    | 3,568  |
| % v 2021 Change        | 113.6% | 129.8%  | 92.5%     | 89.1%    | 71.1%  | 99.2%    | 101.7% |
| 2019 Daily Average     | 27,858 | 31,076  | 31,748    | 35,032   | 33,905 | 13,729   | 11,546 |
| % v 2019 C