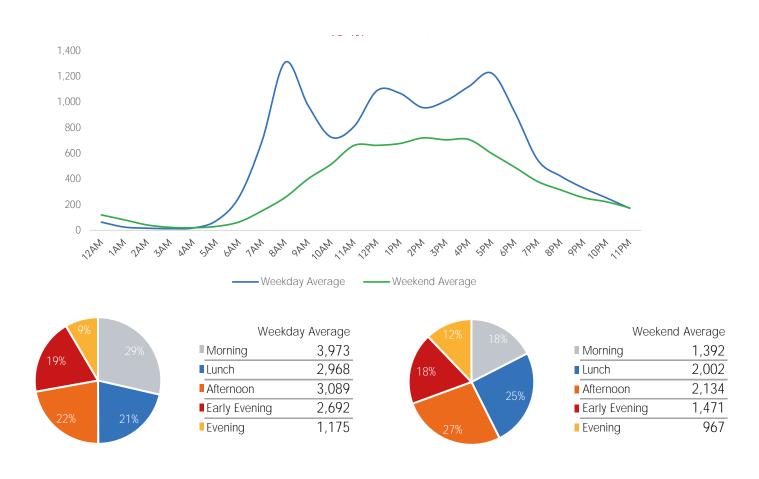

| Weekend         | l Average |
|-----------------|-----------|
| Morning         | 2,887     |
| Lunch           | 4,137     |
| Afternoon       | 4,317     |
| ■ Early Evening | 3,614     |
| Evening         | 998       |