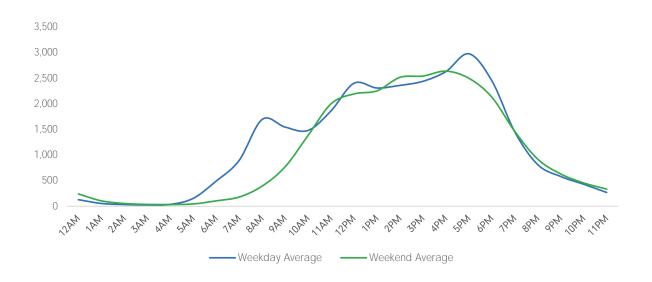

| Weekend         | l Average |
|-----------------|-----------|
| Morning         | 2,887     |
| Lunch           | 4,137     |
| Afternoon       | 4,317     |
| ■ Early Evening | 3,614     |
| Evening         | 998       |