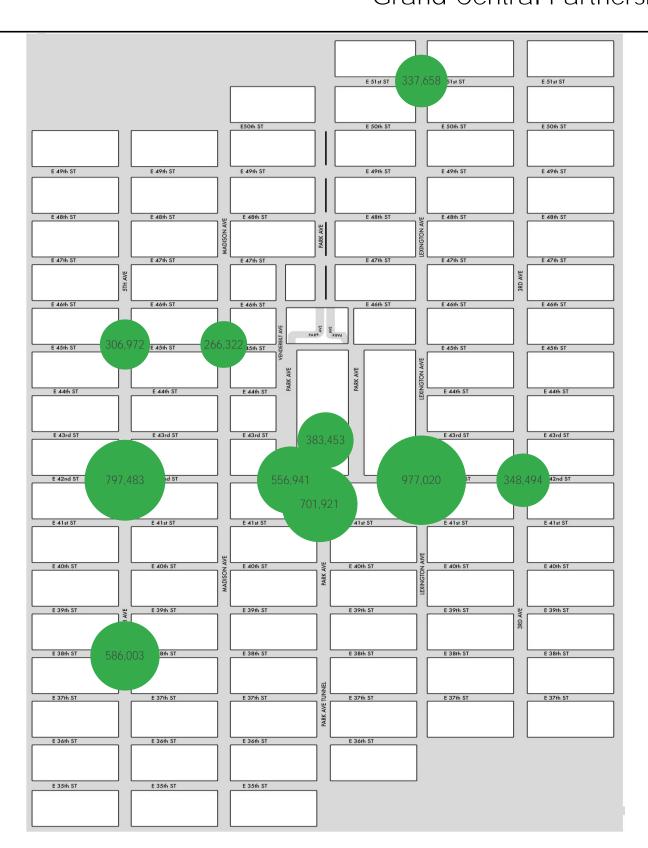

## Pedestrian Counts by Location Group by Date

### Pedestrian Counts by Location Group by Date

|            | 5th Ave at<br>38th St | 5th Ave at<br>42nd St | Lexington Ave<br>at 42nd St | 3rd Ave at<br>42nd St | Vanderbilt Ave<br>at 42nd St | 5th Ave at<br>45th St | Madison Ave<br>at 45th St | Lexington Ave<br>at 51st St |  |
|------------|-----------------------|-----------------------|-----------------------------|-----------------------|------------------------------|-----------------------|---------------------------|-----------------------------|--|
| 01/31/2022 | 15,773                | 21,627                | 34,140                      | 15,816                | 13,535                       | 11,375                | 6,182                     | 13,683                      |  |
| 02/01/2022 | 17,579                | 26,477                | 37,197                      | 15,486                | 16,447                       | 13,337                | 9,104                     | 9,553                       |  |
| 02/02/2022 | 22,985                | 37,678                | 40,145                      | 16,035                | 20,356                       | 15,918                | 15,464                    | 14,883                      |  |
| 02/03/2022 | 15,012                | 21,404                | 32,979                      | 11,098                | 13,439                       | 11,870                | 8,496                     | 12,284                      |  |
| 02/04/2022 | 13,923                | 17,339                | 24,456                      | 8,195                 | 14,689                       | 8,972                 | 6,285                     | 8,899                       |  |
| 02/05/2022 | 18,367                | 25,146                | 25,661                      | 7,313                 | 17,859                       | 10,210                | 5,748                     | 7,601                       |  |
| 02/06/2022 | 18,985                | 16,970                | 19,798                      | 6,094                 | 13,907                       | 8,383                 | 4,210                     | 6,692                       |  |
| 02/07/2022 | 21,595                | 22,199                | 36,453                      | 11,818                | 15,037                       | 8,007                 | 8,872                     | 14,608                      |  |
| 02/08/2022 | 28,929                | 28,382                | 38,001                      | 15,589                | 19,073                       | 11,530                | 12,578                    | 9,757                       |  |
| 02/09/2022 | 27,822                | 32,095                | 33,931                      | 14,623                | 21,245                       | 11,278                | 12,700                    | 12,578                      |  |
| 02/10/2022 | 35,238                | 31,474                | 47,228                      | 16,032                | 22,609                       | 11,806                | 12,924                    | 17,587                      |  |
| 02/11/2022 | 31,734                | 34,960                | 45,489                      | 15,604                | 25,603                       | 13,614                | 11,115                    | 16,552                      |  |
| 02/12/2022 | 26,167                | 36,847                | 34,645                      | 11,418                | 29,097                       | 5,239                 | 8,755                     | 10,269                      |  |
| 02/13/2022 | 15,089                | 16,563                | 18,911                      | 6,061                 | 15,026                       | 8,012                 | 3,878                     | 6,389                       |  |
| 02/14/2022 | 17,183                | 25,647                | 38,604                      | 11,919                | 17,620                       | 8,479                 | 9,656                     | 15,468                      |  |
| 02/15/2022 | 18,798                | 27,929                | 34,997                      | 13,767                | 17,330                       | 12,225                | 11,520                    | 8,985                       |  |
| 02/16/2022 | 19,700                | 32,655                | 36,141                      | 16,909                | 21,178                       | 15,970                | 12,998                    | 13,401                      |  |
| 02/17/2022 | 21,956                | 33,531                | 48,912                      | 16,724                | 22,700                       | 15,128                | 13,116                    | 18,208                      |  |
| 02/18/2022 | 19,725                | 31,232                | 40,491                      | 15,641                | 22,415                       | 12,802                | 9,843                     | 14,727                      |  |
| 02/19/2022 | 19,400                | 30,979                | 28,742                      | 9,564                 | 24,020                       | 6,352                 | 7,522                     | 8,519                       |  |
| 02/20/2022 | 17,018                | 25,344                | 26,738                      | 8,578                 | 19,094                       | 11,319                | 6,163                     | 9,029                       |  |
| 02/21/2022 | 19,253                | 32,369                | 40,264                      | 11,382                | 21,004                       | 8,845                 | 8,086                     | 16,131                      |  |
| 02/22/2022 | 19,271                | 28,534                | 34,175                      | 12,105                | 18,399                       | 11,941                | 10,886                    | 8,779                       |  |
| 02/23/2022 | 26,309                | 42,071                | 39,534                      | 17,216                | 27,599                       | 10,474                | 15,407                    | 14,658                      |  |
| 02/24/2022 | 21,148                | 33,175                | 46,694                      | 15,019                | 22,788                       | 13,623                | 12,126                    | 17,389                      |  |
| 02/25/2022 | 18,334                | 29,403                | 36,642                      | 11,223                | 22,830                       | 11,585                | 9,170                     | 13,331                      |  |
| 02/26/2022 | 21,010                | 31,253                | 29,846                      | 9,213                 | 23,774                       | 7,585                 | 7,629                     | 8,845                       |  |
| 02/27/2022 | 17,700                | 24,200                | 26,206                      | 8,052                 | 18,268                       | 11,093                | 5,889                     | 8,853                       |  |

| 1 Cacstrian  | Courts by          | Location Group by be | ne cont. |
|--------------|--------------------|----------------------|----------|
|              | Grand              | Pershing             |          |
|              | Central            | Square Plaza         |          |
| 01 /01 /0000 | Terminal<br>10,814 | West<br>23,521       |          |
| 01/31/2022   | 13,100             | 27,697               |          |
| 02/01/2022   | 14,018             | 29,717               |          |
| 02/02/2022   |                    |                      |          |
| 02/03/2022   | 12,170             | 25,096               |          |
| 02/04/2022   | 12,020             | 18,304               |          |
| 02/05/2022   | 13,279             | 19,985               |          |
| 02/06/2022   | 10,108             | 9,548                |          |
| 02/07/2022   | 9,851              | 25,115               |          |
| 02/08/2022   | 13,611             | 28,296               |          |
| 02/09/2022   | 14,237             | 25,120               |          |
| 02/10/2022   | 15,565             | 35,930               |          |
| 02/11/2022   | 15,960             | 34,041               |          |
| 02/12/2022   | 15,321             | 26,980               |          |
| 02/13/2022   | 10,493             | 9,121                |          |
| 02/14/2022   | 13,569             | 26,598               |          |
| 02/15/2022   | 14,123             | 26,056               |          |
| 02/16/2022   | 15,580             | 26,755               |          |
| 02/17/2022   | 16,028             | 37,209               |          |
| 02/18/2022   | 16,315             | 30,297               |          |
| 02/19/2022   | 14,549             | 22,383               |          |
| 02/20/2022   | 12,202             | 12,887               |          |
| 02/21/2022   | 13,866             | 27,735               |          |
| 02/22/2022   | 10,581             | 25,450               |          |
| 02/23/2022   | 18,036             | 29,265               |          |
| 02/24/2022   | 16,296             | 35,525               |          |
| 02/25/2022   | 14,536             | 27,419               |          |
|              | 14,473             | 23,238               |          |
| 02/26/2022   | 12,752             | 12,633               |          |
| 02/27/2022   | 12,132             | 12,000               |          |