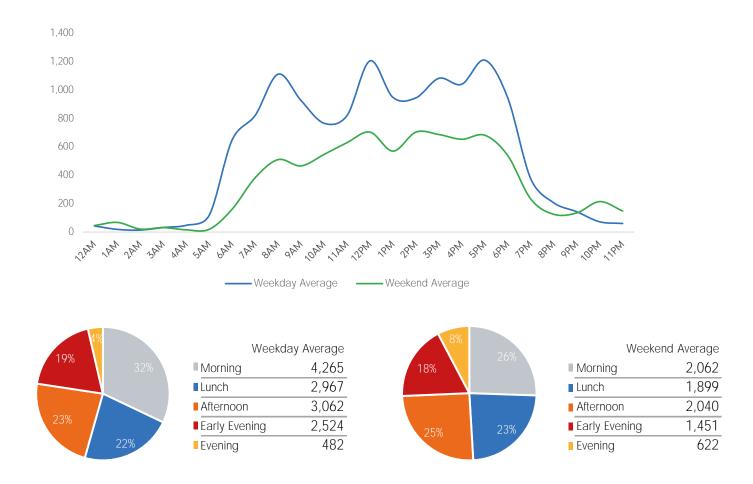

day | Sunday |
|------------------------|--------|---------|-----------|----------|--------|----------|--------|
| February Daily Average | 14,973 | 9,269   | 13,880    | 16,367   | 13,377 | 8,809    | 7,741  |
| January Daily Average  | 14,386 | 8,169   | 12,390    | 16,175   | 12,810 | 5,909    | 6,768  |
| MoM% Change            | 4.1%   | 13.5%   | 12.0%     | 1.2%     | 4.4%   | 49.1%    | 14.4%  |
| 2021 Daily Average     | 9,402  | 10,443  | 11,178    | 10,515   | 11,642 | 8,218    | 5,612  |
| % v 2021 Change        | 59.3%  | -11.2%  | 24.2%     | 55.7%    | 14.9%  | 7.2%     | 37.9%  |
| 2019 Daily Average     | 28,635 | 32,277  | 31,999    | 35,313   | 32,394 | 13,540   | 10,523 |
| % v 2019 Change        | -47.7% | -71.3%  | -56.6%    | -53.7%   | -58.7% | -34.9%   | -26.4% |



|                        | Monday | Tuesday | Wednesday | Thursday | Friday | Saturday | Sunday |
|------------------------|--------|---------|-----------|----------|--------|----------|--------|
| February Daily Average | 12,025 | 12,854  | 15,468    | 15,015   | 14,708 | 14,406   | 11,389 |
| January Daily Average  | 9,565  | 10,664  | 11,772    | 12,149   | 11,433 | 9,159    | 8,011  |
| MoM% Change            | 25.7%  | 20.5%   | 31.4%     | 23.6%    | 28.6%  | 57.3%    | 42.2%  |







|                        | Monday | Tuesday | Wednesday | Thursday | Friday | Saturday | Sunday |
|------------------------|--------|---------|-----------|----------|--------|----------|--------|
| February Daily Average | 25,742 | 26,875  | 27,714    | 33,440   | 27,515 | 23,147   | 11,047 |
| Janua