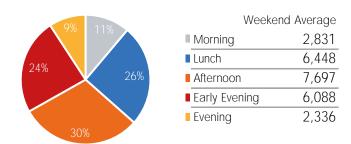

| Weekend         | l Average |
|-----------------|-----------|
| Morning         | 2,887     |
| Lunch           | 4,137     |
| Afternoon       | 4,317     |
| ■ Early Evening | 3,614     |
| Evening         | 998       |