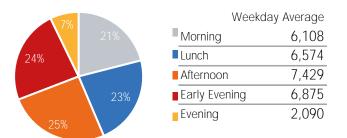

y | Sunday |
|------------------------|--------|---------|-----------|----------|--------|----------|--------|
| February Daily Average | 25,461 | 27,831  | 36,125    | 29,896   | 28,234 | 31,056   | 20,769 |
| January Daily Average  | 22,733 | 22,955  | 26,177    | 25,736   | 23,118 | 20,066   | 19,320 |
| MoM% Change            | 12.0%  | 21.2%   | 38.0%     | 16.2%    | 22.1%  | 54.8%    | 7.5%   |
| 2021 Daily Average     | 12,401 | 15,284  | 18,986    | 17,637   | 18,242 | 14,783   | 10,417 |
| % v 2021 Change        | 105.3% | 82.1%   | 90.3%     | 69.5%    | 54.8%  | 110.1%   | 99.4%  |
| 2019 Daily Average     | 59,758 | 64,551  | 64,416    | 72,068   | 71,457 | 50,552   | 34,216 |
| % v 2019 Change        | -57.4% | -56.9%  | -43.9%    | -58.5%   | -60.5% | -38.6%   | -39.3% |







| February Daily Average | Monday 37,365 | Tuesday<br>36,093 | Wednesday<br>37,438 | Thursday<br>43,953 | Friday<br>36,770 | Saturday<br>29,724 | Sunday<br>22,913 |
|------------------------|---------------|-------------------|---------------------|--------------------|------------------|--------------------|------------------|
| January Daily Average  | 35,891        | 31,797            | 33,431              | 43,435             | 35,184           | 19,974             | 20,018           |
| MoM% Change            | 4.1%          | 13.5%             | 12.0%               | 1.2%               | 4.5%             | 48.8%              | 14.5%            |
| 2021 Daily Average     | 14,266        | 16,596            | 20,126              | 19,234             | 20,145           | 13,358