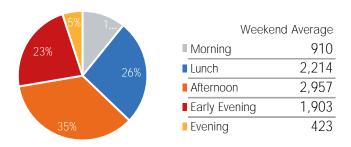

| Sunday |
|------------------------|--------|---------|-----------|----------|--------|----------|--------|
| February Daily Average | 9,177  | 12,258  | 13,410    | 13,107   | 11,743 | 7,347    | 9,702  |
| January Daily Average  | 11,811 | 12,065  | 12,157    | 12,930   | 11,730 | 9,634    | 7,829  |
| MoM% Change            | -22.3% | 1.6%    | 10.3%     | 1.4%     | 0.1%   | -23.7%   | 23.9%  |
| 2021 Daily Average     | 6,818  | 6,666   | 9,602     | 7,360    | 7,378  | 7,805    | 6,037  |
| % v 2021 Change        | 34.6%  | 83.9%   | 39.7%     | 78.1%    | 59.2%  | -5.9%    | 60.7%  |
| 2019 Daily Average     | 31,956 | 32,866  | 33,396    | 38,255   | 39,096 | 26,790   | 21,280 |
| % v 2019 Change        | -71.3% | -62.7%  | -59.8%    | -65.7%   | -70.0% | -72.6%   | -54.4% |







|                        | Monday | Tuesday | Wednesday | Thursday | Friday | Saturday | Sunday |
|------------------------|--------|---------|-----------|----------|--------|----------|--------|
| February Daily Average | 8,199  | 11,022  | 14,142    | 11,666   | 9,103  | 7,414    | 5,035  |
| January Daily Average  | 6,495  | 7,195   | 11,669    | 9,922    | 9,836  | 4,118    | 4,226  |
| MoM% Change            | 26.2%  | 53.2%   | 21.2%     | 17.6%    | -7.4%  | 80.0%    | 19.2%  |
| 2021 Daily Average     | 2,376  | 3,083   | 4,968     | 4,227    | 3,975  | 2,343    | 1,470  |
| % v 2021 Change        | 245.1% | 257.5%  | 184.7%    | 176.0%   | 129.0% | 216.4%   | 242.5% |
| 2019 Daily Average     | 21,473 | 23,720  | 24,691    | 27,760   | 25,663 | 10,677   | 7,586  |
| % v 2019 Cha