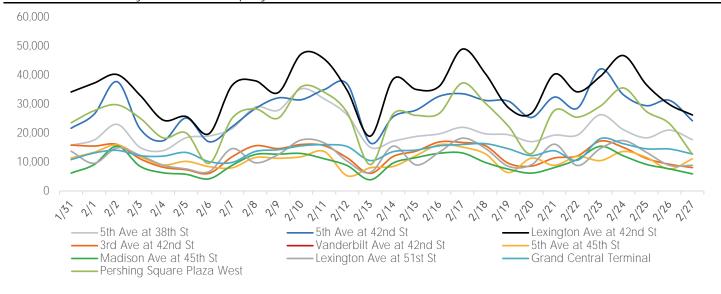

## Pedestrian Counts by Location Group by Date

### Pedestrian Counts by Location Group by Date

|            | 5th Ave at<br>38th St | 5th Ave at<br>42nd St | Lexington Ave<br>at 42nd St | 3rd Ave at<br>42nd St | Vanderbilt Ave<br>at 42nd St | 5th Ave at<br>45th St | Madison Ave<br>at 45th St | Lexington Ave<br>at 51st St |  |
|------------|-----------------------|-----------------------|-----------------------------|-----------------------|------------------------------|-----------------------|---------------------------|-----------------------------|--|
| 01/31/2022 | 15,773                | 21,627                | 34,140                      | 15,816                | 13,535                       | 11,375                | 6,182                     | 13,683                      |  |
| 02/01/2022 | 17,579                | 26,477                | 37,197                      | 15,486                | 16,447                       | 13,337                | 9,104                     | 9,553                       |  |
| 02/02/2022 | 22,985                | 37,678                | 40,145                      | 16,035                | 20,356                       | 15,918                | 15,464                    | 14,883                      |  |
| 02/03/2022 | 15,012                | 21,404                | 32,979                      | 11,098                | 13,439                       | 11,870                | 8,496                     | 12,284                      |  |
| 02/04/2022 | 13,923                | 17,339                | 24,456                      | 8,195                 | 14,689                       | 8,972                 | 6,285                     | 8,899                       |  |
| 02/05/2022 | 18,367                | 25,146                | 25,661                      | 7,313                 | 17,859                       | 10,210                | 5,748                     | 7,601                       |  |
| 02/06/2022 | 18,985                | 16,970                | 19,798                      | 6,094                 | 13,907                       | 8,383                 | 4,210                     | 6,692                       |  |
| 02/07/2022 | 21,595                | 22,199                | 36,453                      | 11,818                | 15,037                       | 8,007                 | 8,872                     | 14,608                      |  |
| 02/08/2022 | 28,929                | 28,382                | 38,001                      | 15,589                | 19,073                       | 11,530                | 12,578                    | 9,757                       |  |
| 02/09/2022 | 27,822                | 32,095                | 33,931                      | 14,623                | 21,245                       | 11,278                | 12,700                    | 12,578                      |  |
| 02/10/2022 | 35,238                | 31,474                | 47,228                      | 16,032                | 22,609                       | 11,806                | 12,924                    | 17,587                      |  |
| 02/11/2022 | 31,734                | 34,960                | 45,489                      | 15,604                | 25,603                       | 13,614                | 11,115                    | 16,552                      |  |
| 02/12/2022 | 26,167                | 36,847                | 34,645                      | 11,418                | 29,097                       | 5,239                 | 8,755                     | 10,269                      |  |
| 02/13/2022 | 15,089                | 16,563                | 18,911                      | 6,061                 | 15,026                       | 8,012                 | 3,878                     | 6,389                       |  |
| 02/14/2022 | 17,183                | 25,647                | 38,604                      | 11,919                | 17,620                       | 8,479                 | 9,656                     | 15,468                      |  |
| 02/15/2022 | 18,798                | 27,929                | 34,997                      | 13,767                | 17,330                       | 12,225                | 11,520                    | 8,985                       |  |
| 02/16/2022 | 19,700                | 32,655                | 36,141                      | 16,909                | 21,178                       | 15,970                | 12,998                    | 13,401                      |  |
| 02/17/2022 | 21,956                | 33,531                | 48,912                      | 16,724                | 22,700                       | 15,128                | 13,116                    | 18,208                      |  |
| 02/18/2022 | 19,725                | 31,232                | 40,491                      | 15,641                | 22,415                       | 12,802                | 9,843                     | 14,727                      |  |
| 02/19/2022 | 19,400                | 30,979                | 28,742                      | 9,564                 | 24,020                       | 6,352                 | 7,522                     | 8,519                       |  |
| 02/20/2022 | 17,018                | 25,344                | 26,738                      | 8,578                 | 19,094                       | 11,319                | 6,163                     | 9,029                       |  |
| 02/21/2022 | 19,253                | 32,369                | 40,264                      | 11,382                | 21,004                       | 8,845                 | 8,086                     | 16,131                      |  |
| 02/22/2022 | 19,271                | 28,534                | 34,175                      | 12,105                | 18,399                       | 11,941                | 10,886                    | 8,779                       |  |
| 02/23/2022 | 26,309                | 42,071                | 39,534                      | 17,216                | 27,599                       | 10,474                | 15,407                    | 14,658                      |  |
| 02/24/2022 | 21,148                | 33,175                | 46,694                      | 15,019                | 22,788                       | 13,623                | 12,126                    | 17,389                      |  |
| 02/25/2022 | 18,334                | 29,403                | 36,642                      | 11,223                | 22,830                       | 11,585                | 9,170                     | 13,331                      |  |
| 02/26/2022 | 21,010                | 31,253                | 29,846                      | 9,213                 | 23,774                       | 7,585                 | 7,629                     | 8,845                       |  |
| 02/27/2022 | 17,700                | 24,200                | 26,206                      | 8,052                 | 18,268                       | 11,093                | 5,889                     | 8,853                       |  |

| 1 Cacstrian  | Courts by          | Location Group by be | ne cont. |
|--------------|--------------------|----------------------|----------|
|              | Grand              | Pershing             |          |
|              | Central            | Square Plaza         |          |
| 01 /01 /0000 | Terminal<br>10,814 | West<br>23,521       |          |
| 01/31/2022   | 13,100             | 27,697               |          |
| 02/01/2022   | 14,018             | 29,717               |          |
| 02/02/2022   |                    |                      |          |
| 02/03/2022   | 12,170             | 25,096               |          |
| 02/04/2022   | 12,020             | 18,304               |          |
| 02/05/2022   | 13,279             | 19,985               |          |
| 02/06/2022   | 10,108             | 9,548                |          |
| 02/07/2022   | 9,851              | 25,115               |          |
| 02/08/2022   | 13,611             | 28,296               |          |
| 02/09/2022   | 14,237             | 25,120               |          |
| 02/10/2022   | 15,565             | 35,930               |          |
| 02/11/2022   | 15,960             | 34,041               |          |
| 02/12/2022   | 15,321             | 26,980               |          |
| 02/13/2022   | 10,493             | 9,121                |          |
| 02/14/2022   | 13,569             | 26,598               |          |
| 02/15/2022   | 14,123             | 26,056               |          |
| 02/16/2022   | 15,580             | 26,755               |          |
| 02/17/2022   | 16,028             | 37,209               |          |
| 02/18/2022   | 16,315             | 30,297               |          |
| 02/19/2022   | 14,549             | 22,383               |          |
| 02/20/2022   | 12,202             | 12,887               |          |
| 02/21/2022   | 13,866             | 27,735               |          |
| 02/22/2022   | 10,581             | 25,450               |          |
| 02/23/2022   | 18,036             | 29,265               |          |
| 02/24/2022   | 16,296             | 35,525               |          |
| 02/25/2022   | 14,536             | 27,419               |          |
|              | 14,473             | 23,238               |          |
| 02/26/2022   | 12,752             | 12,633               |          |
| 02/27/2022   | 12,132             | 12,000               |          |