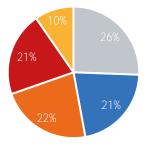

| Week          | day Average |
|---------------|-------------|
| Morning       | 7,689       |
| Lunch         | 6,057       |
| Afternoon     | 6,254       |
| Early Evening | 5,907       |
| Evening       | 2,733       |