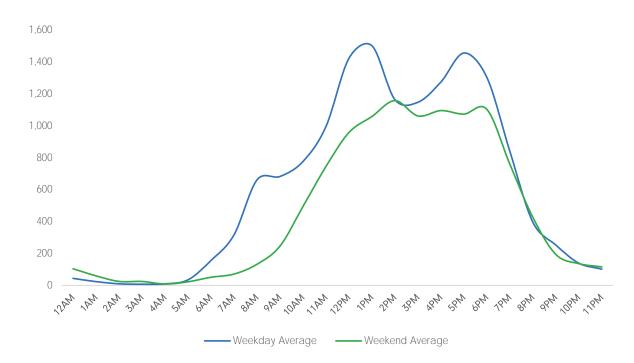

sday | Thursday | Friday | Saturday | Sunday |
|--------------------|--------|---------|-----------|----------|--------|----------|--------|
| July Daily Average | 13,099 | 14,137  | 13,948    | 15,379   | 17,023 | 13,278   | 8,970  |
| June Daily Average | 14,276 | 16,013  | 16,847    | 16,140   | 15,768 | 13,536   | 10,939 |
| MoM% Change        | -8.2%  | -11.7%  | -17.2%    | -4.7%    | 8.0%   | -1.9%    | -18.0% |
| 2020 Daily Average | 9,533  | 10,737  | 10,836    | 10,520   | 9,735  | 8,903    | 7,382  |
| % v 2020 Change    | 37.4%  | 31.7%   | 28.7%     | 46.2%    | 74.9%  | 49.1%    | 21.5%  |
| 2019 Daily Average | 46,710 | 50,237  | 50,700    | 50,286   | 50,487 | 36,292   | 29,282 |
| % v 2019 Change    | -72.0% | -71.9%  | -72.5%    | -69.4%   | -66.3% | -63.4%   | -69.4% |





| Weekday       | Average |
|---------------|---------|
| Morning       | 2,592   |
| Lunch         | 3,921   |
| Afternoon     | 3,587   |
| Early Evening | 3,600   |
| Evening       | 889     |



| Average |
|---------|
| 994     |
| 2,762   |
| 3,316   |
| 2,936   |
| 872     |
|         |

#### Madison Ave at 45th St

|                    | Monday | Tuesday | Wednesday | Thursday | Friday | Saturday | Sunday |
|--------------------|--------|---------|-----------|----------|--------|----------|--------|
| July Daily Average | 8,973  | 11,576  | 12,299    | 10,830   | 9,373  | 6,279    | 4,635  |
| June Daily Average | 8,264  | 9,818   | 11,032    | 10,270   | 8,614  | 5,670    | 4,435  |
| MoM% Change        | 8.6%   | 17.9%   | 11.5%     | 5.4%     | 8.8%   | 10.7%    | 4.5%   |
|