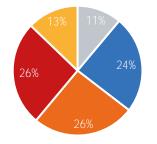

| Weekday       | Average |
|---------------|---------|
| Morning       | 3,580   |
| Lunch         | 3,362   |
| Afternoon     | 4,455   |
| Early Evening | 4,358   |
| Evening       | 2,059   |

| Weekend Average |       |  |  |  |  |  |
|-----------------|-------|--|--|--|--|--|
| Morning         | 1,430 |  |  |  |  |  |
| Lunch           | 2,556 |  |  |  |  |  |
| Afternoon       | 3,790 |  |  |  |  |  |
| Early Evening   | 3,455 |  |  |  |  |  |
| Evening         | 2,080 |  |  |  |  |  |