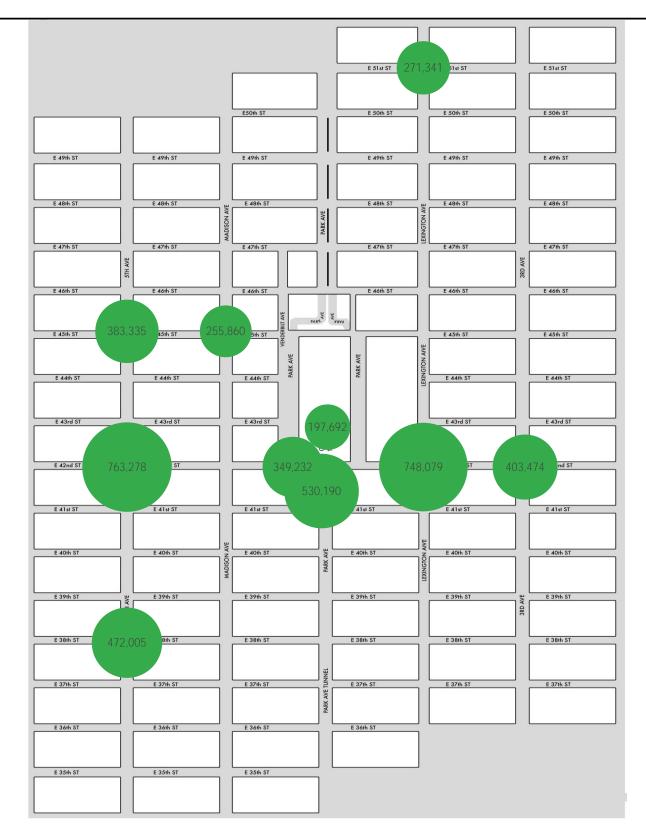

#### Pedestrian Counts by Location Group by Date

#### Pedestrian Counts by Location Group by Date

|            | 5th Ave at<br>38th St | 5th Ave at<br>42nd St | Lexington Ave<br>at 42nd St | 3rd Ave at<br>42nd St | Vanderbilt Ave<br>at 42nd St | 5th Ave at<br>45th St | Madison Ave<br>at 45th St | Lexington Ave<br>at 51st St |
|------------|-----------------------|-----------------------|-----------------------------|-----------------------|------------------------------|-----------------------|---------------------------|-----------------------------|
| 07/05/2021 | 13,337                | 22,955                | 19,934                      | 9,340                 | 10,275                       | 11,404                | 4,600                     | 9,007                       |
| 07/06/2021 | 15,151                | 24,797                | 27,596                      | 13,685                | 9,373                        | 15,373                | 9,338                     | 6,852                       |
| 07/07/2021 | 16,769                | 28,419                | 31,272                      | 16,095                | 12,360                       | 16,929                | 10,834                    | 12,417                      |
| 07/08/2021 | 14,075                | 24,179                | 28,376                      | 14,420                | 11,946                       | 14,549                | 8,894                     | 10,365                      |
| 07/09/2021 | 14,626                | 25,701                | 26,717                      | 14,795                | 11,166                       | 14,209                | 8,052                     | 9,133                       |
| 07/10/2021 | 14,934                | 24,754                | 22,893                      | 11,373                | 13,402                       | 12,453                | 6,076                     | 6,577                       |
| 07/11/2021 | 12,054                | 17,285                | 14,542                      | 9,932                 | 10,948                       | 8,811                 | 4,556                     | 6,175                       |
| 07/12/2021 | 17,241                | 25,122                | 25,123                      | 15,238                | 11,309                       | 13,568                | 9,631                     | 11,528                      |
| 07/13/2021 | 20,364                | 31,248                | 29,338                      | 17,632                | 12,719                       | 13,954                | 12,108                    | 8,365                       |
| 07/14/2021 | 19,598                | 30,804                | 24,713                      | 18,547                | 12,261                       | 11,757                | 12,760                    | 12,561                      |
| 07/15/2021 | 18,253                | 31,795                | 28,065                      | 17,363                | 11,247                       | 15,207                | 12,104                    | 12,349                      |
| 07/16/2021 | 17,031                | 29,503                | 32,149                      | 16,442                | 13,469                       | 17,092                | 9,387                     | 10,987                      |
| 07/17/2021 | 13,157                | 23,480                | 20,808                      | 10,130                | 11,977                       | 11,323                | 5,500                     | 5,980                       |
| 07/18/2021 | 12,492                | 19,121                | 15,273                      | 9,456                 | 11,164                       | 9,247                 | 4,770                     | 6,486                       |
| 07/19/2021 | 19,223                | 30,690                | 26,893                      | 15,180                | 15,068                       | 14,120                | 11,065                    | 12,657                      |
| 07/20/2021 | 20,940                | 32,367                | 31,118                      | 16,469                | 14,904                       | 14,157                | 12,775                    | 8,485                       |
| 07/21/2021 | 19,961                | 30,208                | 33,065                      | 17,053                | 14,002                       | 13,303                | 12,469                    | 12,497                      |
| 07/22/2021 | 19,964                | 33,435                | 34,881                      | 17,858                | 13,898                       | 17,480                | 12,749                    | 13,364                      |
| 07/23/2021 | 17,146                | 31,769                | 33,561                      | 16,637                | 15,337                       | 18,490                | 10,097                    | 11,886                      |
| 07/24/2021 | 17,112                | 30,582                | 25,262                      | 12,861                | 14,957                       | 15,113                | 6,837                     | 7,986                       |
| 07/25/2021 | 12,165                | 18,880                | 17,996                      | 9,781                 | 10,752                       | 8,989                 | 4,818                     | 6,305                       |
| 07/26/2021 | 17,012                | 29,130                | 29,093                      | 15,676                | 14,039                       | 13,304                | 10,596                    | 12,043                      |
| 07/27/2021 | 20,898                | 30,914                | 31,627                      | 16,482                | 10,952                       | 13,063                | 12,084                    | 8,097                       |
| 07/28/2021 | 21,454                | 32,050                | 33,242                      | 18,142                | 14,450                       | 13,803                | 13,132                    | 12,968                      |
| 07/29/2021 | 18,373                | 25,195                | 28,694                      | 13,942                | 14,232                       | 14,280                | 9,571                     | 10,794                      |
| 07/30/2021 | 19,911                | 32,177                | 31,595                      | 16,970                | 11,650                       | 18,301                | 9,957                     | 11,769                      |
| 07/31/2021 | 16,998                | 27,910                | 25,475                      | 12,565                | 13,629                       | 14,222                | 6,703                     | 7,515                       |
| 08/01/2021 | 11,766                | 18,808                | 18,778                      | 9,410                 | 7,746                        | 8,834                 | 4,397                     | 6,193                       |