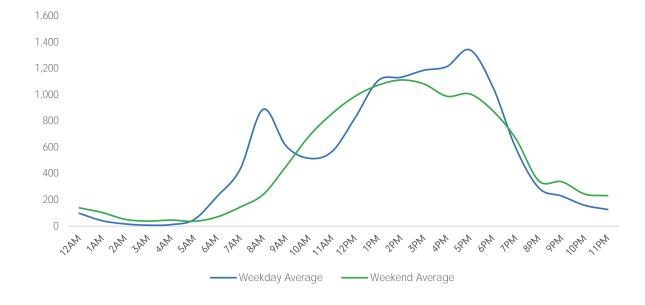

#### Average Pedestrian Counts by Weekday

\*counts for Grand Central Terminal are only for the entrance to Grand Central Terminal corner of Vanderbilt Ave and 42nd St