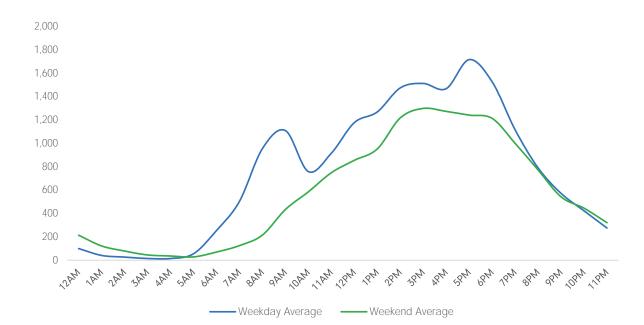

| Weekday       | Average |
|---------------|---------|
| Morning       | 3,580   |
| Lunch         | 3,362   |
| Afternoon     | 4,455   |
| Early Evening | 4,358   |
| Evening       | 2,059   |

| Weekend Average |       |  |  |  |  |  |
|-----------------|-------|--|--|--|--|--|
| Morning         | 1,430 |  |  |  |  |  |
| Lunch           | 2,556 |  |  |  |  |  |
| Afternoon       | 3,790 |  |  |  |  |  |
| Early Evening   | 3,455 |  |  |  |  |  |
| Evening         | 2,080 |  |  |  |  |  |

| Weekday Avera |       |  |  |  |  |
|---------------|-------|--|--|--|--|
| Morning       | 5,445 |  |  |  |  |
| Lunch         | 6,587 |  |  |  |  |
| Afternoon     | 6,823 |  |  |  |  |
| Early Evening | 7,150 |  |  |  |  |
| Evening       | 2,646 |  |  |  |  |

| erage |
|-------|
| 2,434 |
| 5,334 |
| 5,628 |
| 5,728 |
| 2,809 |
|       |

| Week          | day Average |
|---------------|-------------|
| Morning       | 7,689       |
| Lunch         | 6,057       |
| Afternoon     | 6,254       |
| Early Evening | 5,907       |
| Evening       | 2,733       |

| Weekday Averag |       |  |  |  |
|----------------|-------|--|--|--|
| Morning        | 3,964 |  |  |  |
| Lunch          | 3,443 |  |  |  |
| Afternoon      | 3,138 |  |  |  |
| Early Evening  | 3,177 |  |  |  |
| Evening        | 1,851 |  |  |  |

| Weekend Average |       |  |  |  |  |
|-----------------|-------|--|--|--|--|
| Morning         | 1,741 |  |  |  |  |
| Lunch           | 2,399 |  |  |  |  |
| Afternoon       | 2,225 |  |  |  |  |
| Early Evening   | 2,117 |  |  |  |  |
| Evening         | 1,626 |  |  |  |  |

2,676

2,498

3,534

2,994

806

| Weekend       | Average |
|---------------|---------|
| Morning       | 1,596   |
| Lunch         | 2,917   |
| Afternoon     | 3,183   |
| Early Evening | 2,549   |
| Evening       | 1,159   |

| Weekday       | Average |
|---------------|---------|
| Morning       | 2,592   |
| Lunch         | 3,921   |
| Afternoon     | 3,587   |
| Early Evening | 3,600   |
| Evening       | 889     |

| Average |
|---------|
| 994     |
| 2,762   |
| 3,316   |
| 2,936   |
| 872     |
|         |

| We            | eekday Average |
|---------------|----------------|
| Morning       | 2,350          |
| Lunch         | 6,587          |
| Afternoon     | 6,823          |
| Early Evening | 7,150          |
| Evening       | 2,646          |

|            | Weekend Average |
|------------|-----------------|
| Morning    | 626             |
| Lunch      | 1,257           |
| Afternoon  | 1,548           |
| Early Ever | ing 1,163       |
| Evening    | 631             |
|            |                 |

| Weekday       | / Average |
|---------------|-----------|
| Morning       | 3,422     |
| Lunch         | 2,393     |
| Afternoon     | 2,533     |
| Early Evening | 2,029     |
| Evening       | 337       |

| Weekda        | ay Average |
|---------------|------------|
| Morning       | 1,232      |
| Lunch         | 796        |
| Afternoon     | 1,912      |
| Early Evening | 2,444      |
| Evening       | 802        |

| Weekend       | l Average |
|---------------|-----------|
| Morning       | 826       |
| Lunch         | 1,159     |
| Afternoon     | 1,507     |
| Early Evening | 1,614     |
| Evening       | 1,025     |

|            | Weekday Average |
|------------|-----------------|
| Morning    | 5,347           |
| Lunch      | 4,496           |
| Afternoon  | 4,710           |
| Early Ever | ing 4,330       |
| Evening    | 2,013           |
| Early Ever | ing 4,330       |

| Weekend       | d Average |
|---------------|-----------|
| Morning       | 1,876     |
| Lunch         | 3,203     |
| Afternoon     | 3,181     |
| Early Evening | 2,633     |
| Evening       | 1,640     |