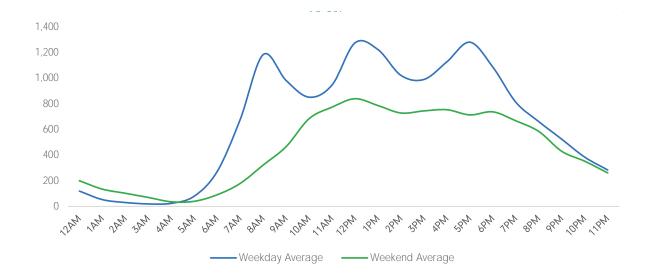

#### Average Pedestrian Counts by Weekday

\*counts for Grand Central Terminal are only for the entrance to Grand Central Terminal corner of Vanderbilt Ave and 42nd St