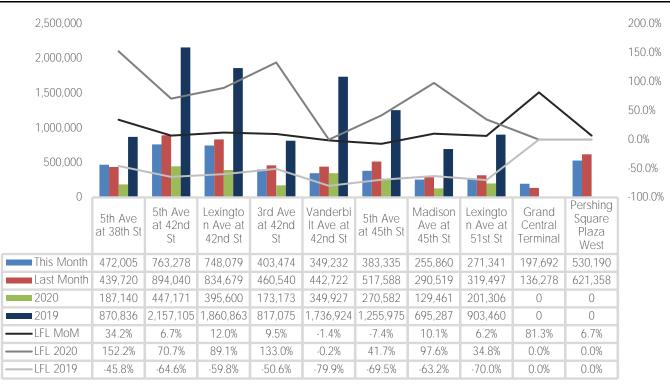

#### 5th Ave at 38th St

|                    | Monday | Tuesday | Wednesday | Thursday | Friday | Saturday | Sunday |
|--------------------|--------|---------|-----------|----------|--------|----------|--------|
| July Daily Average | 16,703 | 19,338  | 19,446    | 17,666   | 17,179 | 15,550   | 12,119 |
| June Daily Average | 11,933 | 12,328  | 13,577    | 13,131   | 13,379 | 13,049   | 10,548 |
| MoM% Change        | 40.0%  | 56.9%   | 43.2%     | 34.5%    | 28.4%  | 19.2%    | 14.9%  |
| 2020 Daily Average | 7,387  | 7,985   | 7,909     | 7,051    | 6,547  | 5,240    | 4,667  |
| % v 2020 Change    | 126.1% | 142.2%  | 145.9%    | 150.5%   | 162.4% | 196.7%   | 159.7% |
| 2019 Daily Average | 34,458 | 37,971  | 37,045    | 33,674   | 34,262 | 21,665   | 18,635 |
| % v 2019 Change    | -51.5% | -49.1%  | -47.5%    | -47.5%   | -49.9% | -28.2%   | -35.0% |

#### 5th Ave at 42nd St

|                    | Monday | Tuesday | Wednesday | Thursday | Friday | Saturday | Sunday |
|--------------------|--------|---------|-----------|----------|--------|----------|--------|
| July Daily Average | 26,974 | 29,832  | 30,370    | 28,651   | 29,788 | 26,682   | 18,524 |
| June Daily Average | 23,662 | 25,898  | 28,361    | 27,817   | 27,880 | 25,555   | 19,635 |
| MoM% Change        | 14.0%  | 15.2%   | 7.1%      | 3.0%     | 6.8%   | 4.4%     | -5.7%  |
| 2020 Daily Average | 17,243 | 17,986  | 17,763    | 18,018   | 15,585 | 13,177   | 12,021 |
| % v 2020 Change    | 56.4%  | 65.9%   | 71.0%     | 59.0%    | 91.1%  | 102.5%   | 54.1%  |
| 2019 Daily Average | 78,573 | 87,223  | 86,847    | 88,823   | 89,259 | 64,856   | 43,696 |
| % v 2019 Change    | -65.7% | -65.8%  | -65.0%    | -67.7%   | -66.6% | -58.9%   | -57.6% |

#### Lexington Ave at 42nd St

|                    | Monday | Tuesday | Wednesday | Thursday | Friday | Saturday | Sunday |
|--------------------|--------|---------|-----------|----------|--------|----------|--------|
| July Daily Average | 25,261 | 29,920  | 30,573    | 30,004   | 31,006 | 23,610   | 16,647 |
| June Daily Average | 22,273 | 25,710  | 26,197    | 25,679   | 26,857 | 20,423   | 19,798 |
| MoM% Change        | 13.4%  | 16.4%   | 16.7%     | 16.8%    | 15.4%  | 15.6%    | -15.9% |
| 2020 Daily Average | 15,422 | 16,559  | 16,137    | 16,609   | 15,494 | 10,495   | 8,185  |
| % v 2020 Change    | 63.8%  | 80.7%   | 89.5%     | 80.7%    | 100.1% | 125.0%   | 103.4% |
| 2019 Daily Average | 71,008 | 74,263  | 73,573    | 81,087   | 77,602 | 48,974   | 38,710 |
| % v 2019 Change    | -64.4% | -59.7%  | -58.4%    | -63.0%   | -60.0% | -51.8%   | -57.0% |

#### 3rd Ave at 42nd St

|                    | Monday | Tuesday | Wednesday | Thursday | Friday | Saturday | Sunday |
|--------------------|--------|---------|-----------|----------|--------|----------|--------|
| July Daily Average | 13,859 | 16,067  | 17,459    | 15,896   | 16,211 | 11,732   | 9,645  |
| June Daily Average | 12,398 | 14,244  | 15,557    | 14,794   | 14,295 | 10,073   | 10,746 |
| MoM% Change        | 11.8%  | 12.8%   | 12.2%     | 7.4%     | 13.4%  | 16.5%    | -10.2% |
| 2020 Daily Average | 6,016  | 7,626   | 7,857     | 7,253    | 6,598  | 4,380    | 3,564  |
| % v 2020 Change    | 130.4% | 110.7%  | 122.2%    | 119.2%   | 145.7% | 167.9%   | 170.6% |
| 2019 Daily Average | 30,815 | 35,930  | 36,689    | 34,482   | 34,323 | 17,788   | 14,242 |
| % v 2019 Change    | -55.0% | -55.3%  | -52.4%    | -53.9%   | -52.8% | -34.0%   | -32.3% |

#### Vanderbilt Ave at 42nd St

|                    | Monday | Tuesday | Wednesday | Thursday | Friday | Saturday | Sunday |
|--------------------|--------|---------|-----------|----------|--------|----------|--------|
| July Daily Average | 12,673 | 11,987  | 13,268    | 12,831   | 12,906 | 13,491   | 10,153 |
| June Daily Average | 12,130 | 13,657  | 13,027    | 12,167   | 12,838 | 13,310   | 11,415 |
| MoM% Change        | 4.5%   | -12.2%  | 1.9%      | 5.5%     | 0.5%   | 1.4%     | -11.1% |
| 2020 Daily Average | 14,039 | 14,966  | 14,418    | 14,330   | 13,429 | 9,235    | 7,067  |
| % v 2020 Change    | -9.7%  | -19.9%  | -8.0%     | -10.5%   | -3.9%  | 46.1%    | 43.7%  |
| 2019 Daily Average | 61,854 | 65,330  | 68,631    | 69,210   | 72,225 | 56,047   | 40,935 |
| % v 2019 Change    | -79.5% | -81.7%  | -80.7%    | -81.5%   | -82.1% | -75.9%   | -75.2% |

#### 5th Ave at 45th St

|                    | Monday | Tuesday | Wednesday | Thursday | Friday | Saturday | Sunday |
|--------------------|--------|---------|-----------|----------|--------|----------|--------|
| July Daily Average | 13,099 | 14,137  | 13,948    | 15,379   | 17,023 | 13,278   | 8,970  |
| June Daily Average | 14,276 | 16,013  | 16,847    | 16,140   | 15,768 | 13,536   | 10,939 |
| MoM% Change        | -8.2%  | -11.7%  | -17.2%    | -4.7%    | 8.0%   | -1.9%    | -18.0% |
| 2020 Daily Average | 9,533  | 10,737  | 10,836    | 10,520   | 9,735  | 8,903    | 7,382  |
| % v 2020 Change    | 37.4%  | 31.7%   | 28.7%     | 46.2%    | 74.9%  | 49.1%    | 21.5%  |
| 2019 Daily Average | 46,710 | 50,237  | 50,700    | 50,286   | 50,487 | 36,292   | 29,282 |
| % v 2019 Change    | -72.0% | -71.9%  | -72.5%    | -69.4%   | -66.3% | -63.4%   | -69.4% |

#### Madison Ave at 45th St

|                    | Monday | Tuesday | Wednesday | Thursday | Friday | Saturday | Sunday |
|--------------------|--------|---------|-----------|----------|--------|----------|--------|
| July Daily Average | 8,973  | 11,576  | 12,299    | 10,830   | 9,373  | 6,279    | 4,635  |
| June Daily Average | 8,264  | 9,818   | 11,032    | 10,270   | 8,614  | 5,670    | 4,435  |
| MoM% Change        | 8.6%   | 17.9%   | 11.5%     | 5.4%     | 8.8%   | 10.7%    | 4.5%   |
| 2020 Daily Average | 4,975  | 5,785   | 6,010     | 6,335    | 4,752  | 2,700    | 1,810  |
| % v 2020 Change    | 80.4%  | 100.1%  | 104.6%    | 71.0%    | 97.3%  | 132.5%   | 156.2% |
| 2019 Daily Average | 28,720 | 31,445  | 32,064    | 32,140   | 28,551 | 12,094   | 8,809  |
| % v 2019 Change    | -68.8% | -63.2%  | -61.6%    | -66.3%   | -67.2% | -48.1%   | -47.4% |

#### Lexington Ave at 51st St

|                    | Monday | Tuesday | Wednesday | Thursday | Friday | Saturday | Sunday |
|--------------------|--------|---------|-----------|----------|--------|----------|--------|
| July Daily Average | 11,309 | 7,950   | 12,611    | 11,718   | 10,944 | 7,015    | 6,290  |
| June Daily Average | 11,872 | 8,637   | 10,778    | 10,501   | 9,554  | 6,334    | 6,223  |
| MoM% Change        | -4.7%  | -8.0%   | 17.0%     | 11.6%    | 14.5%  | 10.7%    | 1.1%   |
| 2020 Daily Average | 8,042  | 8,022   | 8,296     | 8,300    | 7,951  | 5,434    | 4,284  |
| % v 2020 Change    | 40.6%  | -0.9%   | 52.0%     | 41.2%    | 37.6%  | 29.1%    | 46.8%  |
| 2019 Daily Average | 37,960 | 40,259  | 40,557    | 40,938   | 36,991 | 16,362   | 12,799 |
| % v 2019 Change    | -70.2% | -80.3%  | -68.9%    | -71.4%   | -70.4% | -57.1%   | -50.9% |

| erage |
|-------|
| ,669  |
| ,523  |
| ,634  |
| ,157  |
| 503   |
|       |

| Grand Central Tern | ninal *co | ounts for this loca | ation are only for the | e entrance to Gra | and Central Ter | minal corner of V | anderbilt Ave and | 42nd St. |
|--------------------|-----------|---------------------|------------------------|-------------------|-----------------|-------------------|-------------------|----------|
|                    | Monday    | Tuesday             | Wednesday              | Thursday          | Friday          | Saturday          | Sunday            |          |
| July Daily Average | 6,726     | 7,312               | 8,359                  | 6,117             | 8,095           | 7,967             | 4,848             |          |
| June Daily Average | 3,682     | 3,869               | 3,249                  | 4,111             | 4,598           | 3,983             | 3,764             |          |
| MoM% Change        | 82.7%     | 89.0%               | 157.2%                 | 48.8%             | 76.1%           | 100.0%            | 28.8%             |          |

#### Pershing Square Plaza West

|                    | Monday | Tuesday | Wednesday | Thursday | Friday | Saturday | Sunday |
|--------------------|--------|---------|-----------|----------|--------|----------|--------|
| July Daily Average | 18,086 | 21,974  | 23,298    | 21,226   | 21,859 | 14,885   | 11,221 |
| June Daily Average | 16,863 | 19,855  | 21,590    | 20,561   | 19,184 | 13,686   | 12,533 |
| MoM% Change        | 7.2%   | 10.7%   | 7.9%      | 3.2%     | 13.9%  | 8.8%     | -10.5% |