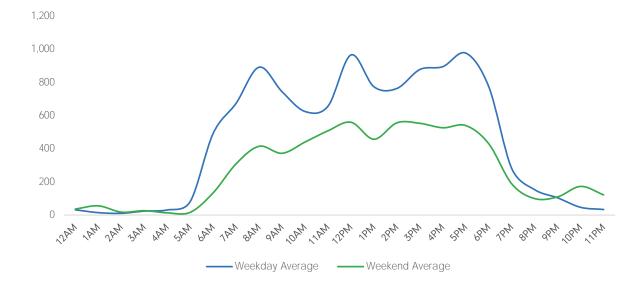

#### Average Pedestrian Counts by Weekday

\*counts for Grand Central Terminal are only for the entrance to Grand Central Terminal corner of Vanderbilt Ave and 42nd St