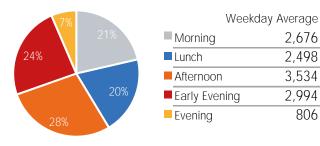

2,676

2,498

3,534

2,994

806

| Weekend       | Average |
|---------------|---------|
| Morning       | 1,596   |
| Lunch         | 2,917   |
| Afternoon     | 3,183   |
| Early Evening | 2,549   |
| Evening       | 1,159   |