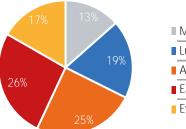

| Weekday Avera |       |  |  |  |  |
|---------------|-------|--|--|--|--|
| Morning       | 5,445 |  |  |  |  |
| Lunch         | 6,587 |  |  |  |  |
| Afternoon     | 6,823 |  |  |  |  |
| Early Evening | 7,150 |  |  |  |  |
| Evening       | 2,646 |  |  |  |  |

| erage |
|-------|
| 2,434 |
| 5,334 |
| 5,628 |
| 5,728 |
| 2,809 |
|       |