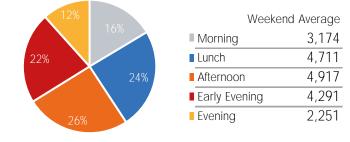

| Weekday       | Average |
|---------------|---------|
| Morning       | 3,580   |
| Lunch         | 3,362   |
| Afternoon     | 4,455   |
| Early Evening | 4,358   |
| Evening       | 2,059   |

| Weekend Average |       |  |  |  |  |  |
|-----------------|-------|--|--|--|--|--|
| Morning         | 1,430 |  |  |  |  |  |
| Lunch           | 2,556 |  |  |  |  |  |
| Afternoon       | 3,790 |  |  |  |  |  |
| Early Evening   | 3,455 |  |  |  |  |  |
| Evening         | 2,080 |  |  |  |  |  |