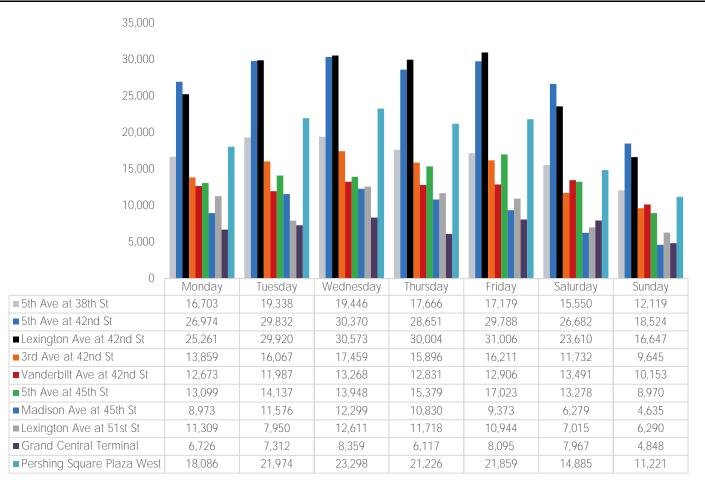

#### Average Pedestrian Counts by Weekday

\*counts for Grand Central Terminal are only for the entrance to Grand Central Terminal corner of Vanderbilt Ave and 42nd St

#### 5th Ave at 38th St

|                    | Monday | Tuesday | Wednesday | Thursday | Friday | Saturday | Sunday |
|--------------------|--------|---------|-----------|----------|--------|----------|--------|
| July Daily Average | 16,703 | 19,338  | 19,446    | 17,666   | 17,179 | 15,550   | 12,119 |
| June Daily Average | 11,933 | 12,328  | 13,577    | 13,131   | 13,379 | 13,049   | 10,548 |
| MoM% Change        | 40.0%  | 56.9%   | 43.2%     | 34.5%    | 28.4%  | 19.2%    | 14.9%  |
| 2020 Daily Average | 7,387  | 7,985   | 7,909     | 7,051    | 6,547  | 5,240    | 4,667  |
| % v 2020 Change    | 126.1% | 142.2%  | 145.9%    | 150.5%   | 162.4% | 196.7%   | 159.7% |
| 2019 Daily Average | 34,458 | 37,971  | 37,045    | 33,674   | 34,262 | 21,665   | 18,635 |
| % v 2019 Change    | -51.5% | -49.1%  | -47.5%    | -47.5%   | -49.9% | -28.2%   | -35.0% |

#### 5th Ave at 42nd St

|                    | Monday | Tuesday | Wednesday | Thursday | Friday | Saturday | Sunday |
|--------------------|--------|---------|-----------|----------|--------|----------|--------|
| July Daily Average | 26,974 | 29,832  | 30,370    | 28,651   | 29,788 | 26,682   | 18,524 |
| June Daily Average | 23,662 | 25,898  | 28,361    | 27,817   | 27,880 | 25,555   | 19,635 |
| MoM% Change        | 14.0%  | 15.2%   | 7.1%      | 3.0%     | 6.8%   | 4.4%     | -5.7%  |
| 2020 Daily Average | 17,243 | 17,986  | 17,763    | 18,018   | 15,585 | 13,177   | 12,021 |
| % v 2020 Change    | 56.4%  | 65.9%   | 71.0%     | 59.0%    | 91.1%  | 102.5%   | 54.1%  |
| 2019 Daily Average | 78,573 | 87,223  | 86,847    | 88,823   | 89,259 | 64,856   | 43,696 |
| % v 2019 Change    | -65.7% | -65.8%  | -65.0%    | -67.7%   | -66.6% | -58.9%   | -57.6% |

#### Lexington Ave at 42nd St

|                    | Monday | Tuesday | Wednesday | Thursday | Friday | Saturday | Sunday |
|--------------------|--------|---------|-----------|----------|--------|----------|--------|
| July Daily Average | 25,261 | 29,920  | 30,573    | 30,004   | 31,006 | 23,610   | 16,647 |
| June Daily Average | 22,273 | 25,710  | 26,197    | 25,679   | 26,857 | 20,423   | 19,798 |
| MoM% Change        | 13.4%  | 16.4%   | 16.7%     | 16.8%    | 15.4%  | 15.6%    | -15.9% |
| 2020 Daily Average | 15,422 | 16,559  | 16,137    | 16,609   | 15,494 | 10,495   | 8,185  |
| % v 2020 Change    | 63.8%  | 80.7%   | 89.5%     | 80.7%    | 100.1% | 125.0%   | 103.4% |
| 2019 Daily Average | 71,008 | 74,263  | 73,573    | 81,087   | 77,602 | 48,974   | 38,710 |
| % v 2019 Change    | -64.4% | -59.7%  | -58.4%    | -63.0%   | -60.0% | -51.8%   | -57.0% |

#### 3rd Ave at 42nd St

|                    | Monday | Tuesday | Wednesday | Thursday | Friday | Saturday | Sunday |
|--------------------|--------|---------|-----------|----------|--------|----------|--------|
| July Daily Average | 13,859 | 16,067  | 17,459    | 15,896   | 16,211 | 11,732   | 9,645  |
| June Daily Average | 12,398 | 14,244  | 15,557    | 14,794   | 14,295 | 10,073   | 10,746 |
| MoM% Change        | 11.8%  | 12.8%   | 12.2%     | 7.4%     | 13.4%  | 16.5%    | -10.2% |
| 2020 Daily Average | 6,016  | 7,626   | 7,857     | 7,253    | 6,598  | 4,380    | 3,564  |
| % v 2020 Change    | 130.4% | 110.7%  | 122.2%    | 119.2%   | 145.7% | 167.9%   | 170.6% |
| 2019 Daily Average | 30,815 | 35,930  | 36,689    | 34,482   | 34,323 | 17,788   | 14,242 |
| % v 2019 Change    | -55.0% | -55.3%  | -52.4%    | -53.9%   | -52.8% | -34.0%   | -32.3% |

#### Vanderbilt Ave at 42nd St

|                    | Monday | Tuesday | Wednesday | Thursday | Friday | Saturday | Sunday |
|--------------------|--------|---------|-----------|----------|--------|----------|--------|
| July Daily Average | 12,673 | 11,987  | 13,268    | 12,831   | 12,906 | 13,491   | 10,153 |
| June Daily Average | 12,130 | 13,657  | 13,027    | 12,167   | 12,838 | 13,310   | 11,415 |
| MoM% Change        | 4.5%   | -12.2%  | 1.9%      | 5.5%     | 0.5%   | 1.4%     | -11.1% |
| 2020 Daily Average | 14,039 | 14,966  | 14,418    | 14,330   | 13,429 | 9,235    | 7,067  |
| % v 2020 Change    | -9.7%  | -19.9%  | -8.0%     | -10.5%   | -3.9%  | 46.1%    | 43.7%  |
| 2019 Daily Average | 61,854 | 65,330  | 68,631    | 69,210   | 72,225 | 56,047   | 40,935 |
| % v 2019 Change    | -79.5% | -81.7%  | -80.7%    | -81.5%   | -82.1% | -75.9%   | -75.2% |

#### 5th Ave at 45th St

|                    | Monday | Tuesday | Wednesday | Thursday | Friday | Saturday | Sunday |
|--------------------|--------|---------|-----------|----------|--------|----------|--------|
| July Daily Average | 13,099 | 14,137  | 13,948    | 15,379   | 17,023 | 13,278   | 8,970  |
| June Daily Average | 14,276 | 16,013  | 16,847    | 16,140   | 15,768 | 13,536   | 10,939 |
| MoM% Change        | -8.2%  | -11.7%  | -17.2%    | -4.7%    | 8.0%   | -1.9%    | -18.0% |
| 2020 Daily Average | 9,533  | 10,737  | 10,836    | 10,520   | 9,735  | 8,903    | 7,382  |
| % v 2020 Change    | 37.4%  | 31.7%   | 28.7%     | 46.2%    | 74.9%  | 49.1%    | 21.5%  |
| 2019 Daily Average | 46,710 | 50,237  | 50,700    | 50,286   | 50,487 | 36,292   | 29,282 |
| % v 2019 Change    | -72.0% | -71.9%  | -72.5%    | -69.4%   | -66.3% | -63.4%   | -69.4% |

#### Madison Ave at 45th St

|                    | Monday | Tuesday | Wednesday | Thursday | Friday | Saturday | Sunday |
|--------------------|--------|---------|-----------|----------|--------|----------|--------|
| July Daily Average | 8,973  | 11,576  | 12,299    | 10,830   | 9,373  | 6,279    | 4,635  |
| June Daily Average | 8,264  | 9,818   | 11,032    | 10,270   | 8,614  | 5,670    | 4,435  |
| MoM% Change        | 8.6%   | 17.9%   | 11.5%     | 5.4%     | 8.8%   | 10.7%    | 4.5%   |
| 2020 Daily Average | 4,975  | 5,785   | 6,010     | 6,335    | 4,752  | 2,700    | 1,810  |
| % v 2020 Change    | 80.4%  | 100.1%  | 104.6%    | 71.0%    | 97.3%  | 132.5%   | 156.2% |
| 2019 Daily Average | 28,720 | 31,445  | 32,064    | 32,140   | 28,551 | 12,094   | 8,809  |
| % v 2019 Change    | -68.8% | -63.2%  | -61.6%    | -66.3%   | -67.2% | -48.1%   | -47.4% |

#### Lexington Ave at 51st St

|                    | Monday | Tuesday | Wednesday | Thursday | Friday | Saturday | Sunday |
|--------------------|--------|---------|-----------|----------|--------|----------|--------|
| July Daily Average | 11,309 | 7,950   | 12,611    | 11,718   | 10,944 | 7,015    | 6,290  |
| June Daily Average | 11,872 | 8,637   | 10,778    | 10,501   | 9,554  | 6,334    | 6,223  |
| MoM% Change        | -4.7%  | -8.0%   | 17.0%     | 11.6%    | 14.5%  | 10.7%    | 1.1%   |
| 2020 Daily Average | 8,042  | 8,022   | 8,296     | 8,300    | 7,951  | 5,434    | 4,284  |
| % v 2020 Change    | 40.6%  | -0.9%   | 52.0%     | 41.2%    | 37.6%  | 29.1%    | 46.8%  |
| 2019 Daily Average | 37,960 | 40,259  | 40,557    | 40,938   | 36,991 | 16,362   | 12,799 |
| % v 2019 Change    | -70.2% | -80.3%  | -68.9%    | -71.4%   | -70.4% | -57.1%   | -50.9% |

| erage |
|-------|
| ,669  |
| ,523  |
| ,634  |
| ,157  |
| 503   |
|       |

| Grand Central Tern | ninal *co | ounts for this loca | ation are only for the | e entrance to Gra | and Central Ter | minal corner of V | anderbilt Ave and | 42nd St. |
|--------------------|-----------|---------------------|------------------------|-------------------|-----------------|-------------------|-------------------|----------|
|                    | Monday    | Tuesday             | Wednesday              | Thursday          | Friday          | Saturday          | Sunday            |          |
| July Daily Average | 6,726     | 7,312               | 8,359                  | 6,117             | 8,095           | 7,967             | 4,848             |          |
| June Daily Average | 3,682     | 3,869               | 3,249                  | 4,111             | 4,598           | 3,983             | 3,764             |          |
| MoM% Change        | 82.7%     | 89.0%               | 157.2%                 | 48.8%             | 76.1%           | 100.0%            | 28.8%             |          |

#### Pershing Square Plaza West

|                    | Monday | Tuesday | Wednesday | Thursday | Friday | Saturday | Sunday |
|--------------------|--------|---------|-----------|----------|--------|----------|--------|
| July Daily Average | 18,086 | 21,974  | 23,298    | 21,226   | 21,859 | 14,885   | 11,221 |
| June Daily Average | 16,863 | 19,855  | 21,590    | 20,561   | 19,184 | 13,686   | 12,533 |
| MoM% Change        | 7.2%   | 10.7%   | 7.9%      | 3.2%     | 13.9%  | 8.8%     | -10.5% |