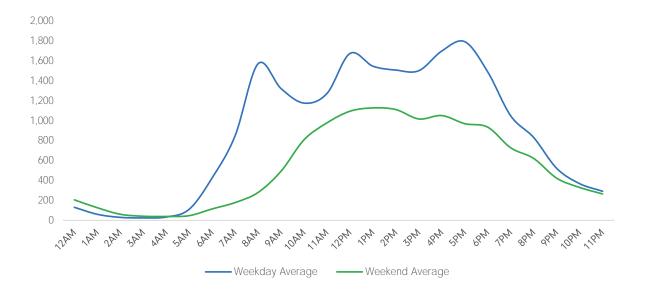

#### Average Pedestrian Counts by Weekday

\*counts for Grand Central Terminal are only for the entrance to Grand Central Terminal corner of Vanderbilt Ave and 42nd St