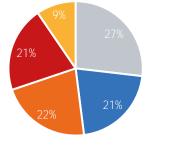

| Weekday Avera |       |  |  |  |  |
|---------------|-------|--|--|--|--|
| Morning       | 5,445 |  |  |  |  |
| Lunch         | 6,587 |  |  |  |  |
| Afternoon     | 6,823 |  |  |  |  |
| Early Evening | 7,150 |  |  |  |  |
| Evening       | 2,646 |  |  |  |  |

| erage |
|-------|
| 2,434 |
| 5,334 |
| 5,628 |
| 5,728 |
| 2,809 |
|       |