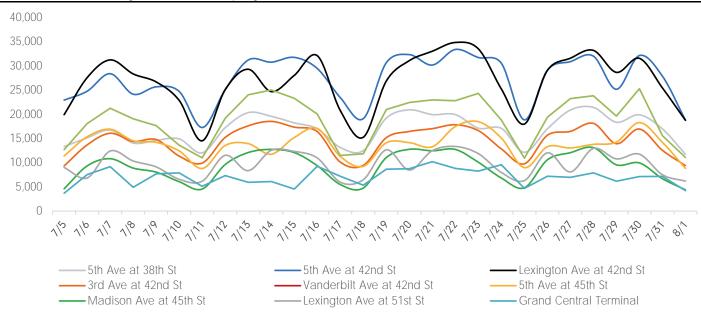

#### Pedestrian Counts by Location Group by Date

#### Pedestrian Counts by Location Group by Date

|            | 5th Ave at<br>38th St | 5th Ave at<br>42nd St | Lexington Ave<br>at 42nd St | 3rd Ave at<br>42nd St | Vanderbilt Ave<br>at 42nd St | 5th Ave at<br>45th St | Madison Ave<br>at 45th St | Lexington Ave<br>at 51st St |
|------------|-----------------------|-----------------------|-----------------------------|-----------------------|------------------------------|-----------------------|---------------------------|-----------------------------|
| 07/05/2021 | 13,337                | 22,955                | 19,934                      | 9,340                 | 10,275                       | 11,404                | 4,600                     | 9,007                       |
| 07/06/2021 | 15,151                | 24,797                | 27,596                      | 13,685                | 9,373                        | 15,373                | 9,338                     | 6,852                       |
| 07/07/2021 | 16,769                | 28,419                | 31,272                      | 16,095                | 12,360                       | 16,929                | 10,834                    | 12,417                      |
| 07/08/2021 | 14,075                | 24,179                | 28,376                      | 14,420                | 11,946                       | 14,549                | 8,894                     | 10,365                      |
| 07/09/2021 | 14,626                | 25,701                | 26,717                      | 14,795                | 11,166                       | 14,209                | 8,052                     | 9,133                       |
| 07/10/2021 | 14,934                | 24,754                | 22,893                      | 11,373                | 13,402                       | 12,453                | 6,076                     | 6,577                       |
| 07/11/2021 | 12,054                | 17,285                | 14,542                      | 9,932                 | 10,948                       | 8,811                 | 4,556                     | 6,175                       |
| 07/12/2021 | 17,241                | 25,122                | 25,123                      | 15,238                | 11,309                       | 13,568                | 9,631                     | 11,528                      |
| 07/13/2021 | 20,364                | 31,248                | 29,338                      | 17,632                | 12,719                       | 13,954                | 12,108                    | 8,365                       |
| 07/14/2021 | 19,598                | 30,804                | 24,713                      | 18,547                | 12,261                       | 11,757                | 12,760                    | 12,561                      |
| 07/15/2021 | 18,253                | 31,795                | 28,065                      | 17,363                | 11,247                       | 15,207                | 12,104                    | 12,349                      |
| 07/16/2021 | 17,031                | 29,503                | 32,149                      | 16,442                | 13,469                       | 17,092                | 9,387                     | 10,987                      |
| 07/17/2021 | 13,157                | 23,480                | 20,808                      | 10,130                | 11,977                       | 11,323                | 5,500                     | 5,980                       |
| 07/18/2021 | 12,492                | 19,121                | 15,273                      | 9,456                 | 11,164                       | 9,247                 | 4,770                     | 6,486                       |
| 07/19/2021 | 19,223                | 30,690                | 26,893                      | 15,180                | 15,068                       | 14,120                | 11,065                    | 12,657                      |
| 07/20/2021 | 20,940                | 32,367                | 31,118                      | 16,469                | 14,904                       | 14,157                | 12,775                    | 8,485                       |
| 07/21/2021 | 19,961                | 30,208                | 33,065                      | 17,053                | 14,002                       | 13,303                | 12,469                    | 12,497                      |
| 07/22/2021 | 19,964                | 33,435                | 34,881                      | 17,858                | 13,898                       | 17,480                | 12,749                    | 13,364                      |
| 07/23/2021 | 17,146                | 31,769                | 33,561                      | 16,637                | 15,337                       | 18,490                | 10,097                    | 11,886                      |
| 07/24/2021 | 17,112                | 30,582                | 25,262                      | 12,861                | 14,957                       | 15,113                | 6,837                     | 7,986                       |
| 07/25/2021 | 12,165                | 18,880                | 17,996                      | 9,781                 | 10,752                       | 8,989                 | 4,818                     | 6,305                       |
| 07/26/2021 | 17,012                | 29,130                | 29,093                      | 15,676                | 14,039                       | 13,304                | 10,596                    | 12,043                      |
| 07/27/2021 | 20,898                | 30,914                | 31,627                      | 16,482                | 10,952                       | 13,063                | 12,084                    | 8,097                       |
| 07/28/2021 | 21,454                | 32,050                | 33,242                      | 18,142                | 14,450                       | 13,803                | 13,132                    | 12,968                      |
| 07/29/2021 | 18,373                | 25,195                | 28,694                      | 13,942                | 14,232                       | 14,280                | 9,571                     | 10,794                      |
| 07/30/2021 | 19,911                | 32,177                | 31,595                      | 16,970                | 11,650                       | 18,301                | 9,957                     | 11,769                      |
| 07/31/2021 | 16,998                | 27,910                | 25,475                      | 12,565                | 13,629                       | 14,222                | 6,703                     | 7,515                       |
| 08/01/2021 | 11,766                | 18,808                | 18,778                      | 9,410                 | 7,746                        | 8,834                 | 4,397                     | 6,193                       |