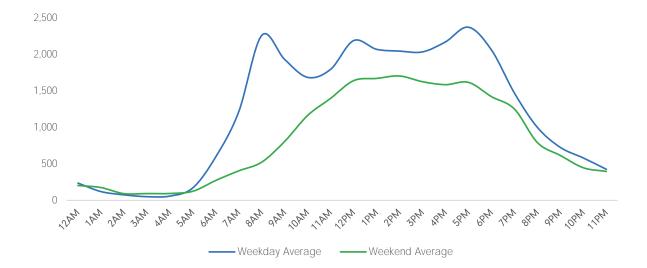

#### Average Pedestrian Counts by Weekday

\*counts for Grand Central Terminal are only for the entrance to Grand Central Terminal corner of Vanderbilt Ave and 42nd St