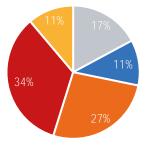

| Weekday       | Average |
|---------------|---------|
| Morning       | 3,580   |
| Lunch         | 3,362   |
| Afternoon     | 4,455   |
| Early Evening | 4,358   |
| Evening       | 2,059   |

| Weekend Average |       |  |  |  |  |  |
|-----------------|-------|--|--|--|--|--|
| Morning         | 1,430 |  |  |  |  |  |
| Lunch           | 2,556 |  |  |  |  |  |
| Afternoon       | 3,790 |  |  |  |  |  |
| Early Evening   | 3,455 |  |  |  |  |  |
| Evening         | 2,080 |  |  |  |  |  |