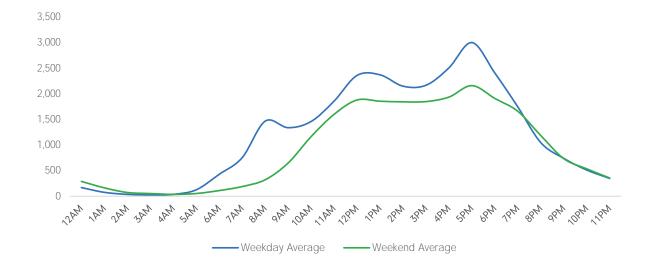

#### Average Pedestrian Counts by Weekday

\*counts for Grand Central Terminal are only for the entrance to Grand Central Terminal corner of Vanderbilt Ave and 42nd St