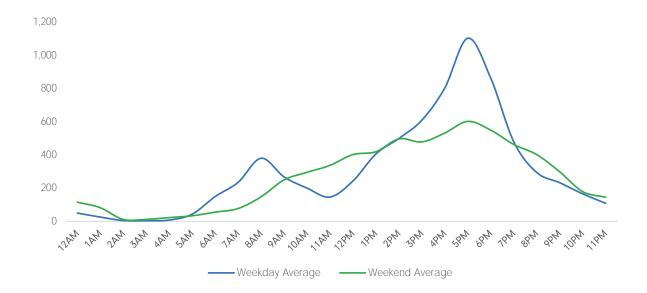

#### Average Pedestrian Counts by Weekday

\*counts for Grand Central Terminal are only for the entrance to Grand Central Terminal corner of Vanderbilt Ave and 42nd St