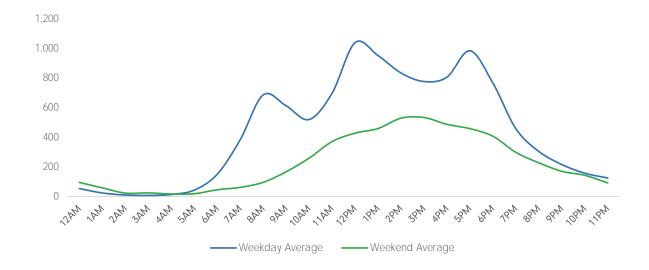

#### Average Pedestrian Counts by Weekday

\*counts for Grand Central Terminal are only for the entrance to Grand Central Terminal corner of Vanderbilt Ave and 42nd St