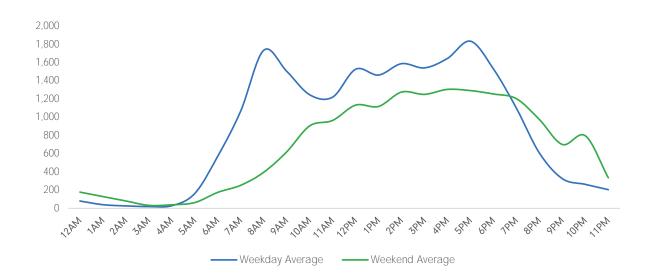

sday | Thursday | Friday | Saturday | Sunday |
|--------------------|--------|---------|-----------|----------|--------|----------|--------|
| June Daily Average | 16,695 | 22,020  | 26,077    | 19,406   | 22,414 | 16,893   | 16,047 |
| May Daily Average  | 20,255 | 23,325  | 21,832    | 24,034   | 22,778 | 15,767   | 11,248 |
| MoM% Change        | -17.6% | -5.6%   | 19.4%     | -19.3%   | -1.6%  | 7.1%     | 42.7%  |
| 2020 Daily Average | 9,165  | 12,449  | 9,045     | 8,718    | 11,581 | 8,310    | 6,448  |
| % v 2020 Change    | 82.2%  | 76.9%   | 188.3%    | 122.6%   | 93.5%  | 103.3%   | 148.9% |
| 2019 Daily Average | 51,566 | 77,339  | 76,198    | 36,175   | 74,802 | 42,018   | 33,047 |
| % v 2019 Change    | -67.6% | -71.5%  | -65.8%    | -46.4%   | -70.0% | -59.8%   | -51.4% |





|                    | Monday | Tuesday | Wednesday | Thursday | Friday | Saturday | Sunday |
|--------------------|--------|---------|-----------|----------|--------|----------|--------|
| June Daily Average | 9,630  | 12,343  | 15,408    | 11,325   | 11,678 | 8,610    | 8,701  |
| May Daily Average  | 11,506 | 13,758  | 12,255    | 13,265   | 11,932 | 6,700    | 5,314  |
| MoM% Change        | -16.3% | -10.3%  | 25.7%     | -14.6%   | -2.1%  | 28.5%    | 63.8%  |
| 2020 Daily Average | 3,794  | 5,800   | 4,342     | 5,045    | 5,714  | 3,502    | 2,441  |
| % v 2020 Change    | 153.8% | 112.8%  | 254.9%    | 124.5%   | 104.4% | 145.8%   | 256.5% |
| 2019 Daily Average | 22,006 | 35,815  | 36,715    | 19,071   | 36,879 | 15,162   | 10,902 |
| % v 2019 Change    | -56.2% | -65.5%  | -5