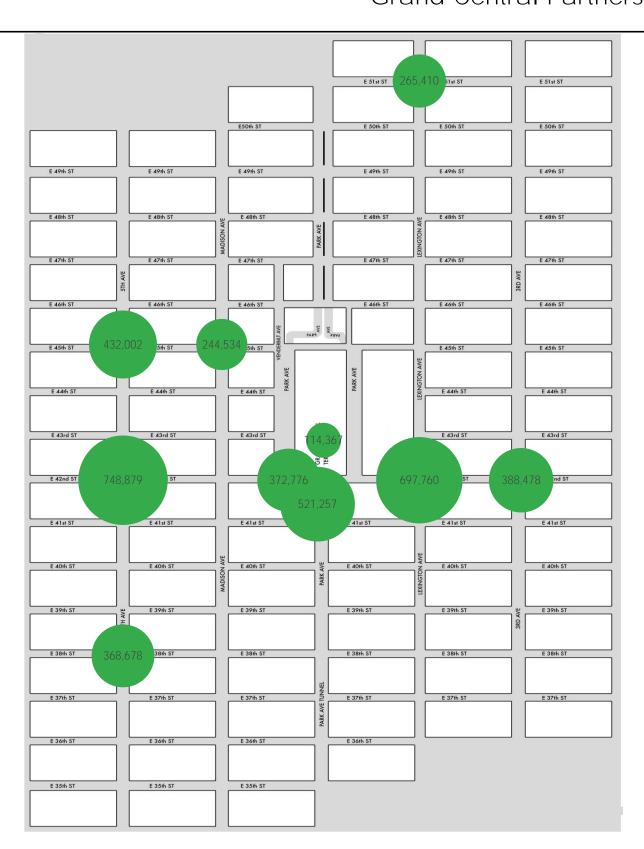

## Pedestrian Counts by Location Group by Date

|            | 5th Ave at<br>38th St | 5th Ave at<br>42nd St | Lexington Ave<br>at 42nd St | 3rd Ave at<br>42nd St | Vanderbilt Ave<br>at 42nd St | 5th Ave at<br>45th St | Madison Ave<br>at 45th St | Lexington Ave<br>at 51st St |
|------------|-----------------------|-----------------------|-----------------------------|-----------------------|------------------------------|-----------------------|---------------------------|-----------------------------|
| 05/31/2021 | 9,419                 | 21,707                | 14,332                      | 7,126                 | 11,141                       | 10,924                | 4,150                     | 7,808                       |
| 06/01/2021 | 11,768                | 24,481                | 23,220                      | 13,407                | 12,579                       | 14,903                | 9,442                     | 7,927                       |
| 06/02/2021 | 14,202                | 25,638                | 24,354                      | 14,530                | 13,115                       | 15,683                | 9,971                     | 9,781                       |
| 06/03/2021 | 11,085                | 21,045                | 20,002                      | 11,918                | 9,828                        | 13,564                | 8,542                     | 7,505                       |
| 06/04/2021 | 12,542                | 23,086                | 22,119                      | 12,544                | 9,197                        | 13,454                | 7,433                     | 8,218                       |
| 06/05/2021 | 11,452                | 23,236                | 16,136                      | 9,527                 | 10,587                       | 11,667                | 5,067                     | 5,563                       |
| 06/06/2021 | 187                   | 244                   | 223                         | 173                   | 130                          | 58                    | 69                        | 113                         |
| 06/07/2021 | 10,392                | 22,930                | 22,666                      | 13,966                | 12,342                       | 14,460                | 8,682                     | 12,627                      |
| 06/08/2021 | 10,865                | 24,505                | 23,636                      | 14,003                | 13,064                       | 14,912                | 8,910                     | 7,794                       |
| 06/09/2021 | 13,606                | 24,606                | 23,458                      | 14,357                | 12,287                       | 15,631                | 10,203                    | 9,913                       |
| 06/10/2021 | 1,079                 | 1,441                 | 433                         | 857                   | 902                          | 663                   | 495                       | 153                         |
| 06/11/2021 | 14,316                | 28,158                | 26,748                      | 13,674                | 9,618                        | 16,447                | 8,976                     | 9,727                       |
| 06/12/2021 | 14,371                | 27,357                | 21,231                      | 9,819                 | 16,075                       | 15,051                | 6,597                     | 6,625                       |
| 06/13/2021 | 9,652                 | 19,112                | 16,690                      | 7,902                 | 10,178                       | 11,723                | 4,301                     | 5,554                       |
| 06/14/2021 | 1,720                 | 3,219                 | 2,995                       | 2,264                 | 1,652                        | 1,591                 | 1,068                     | 2,899                       |
| 06/15/2021 | 12,817                | 30,970                | 28,892                      | 16,222                | 16,529                       | 18,357                | 11,600                    | 10,181                      |
| 06/16/2021 | 13,851                | 32,469                | 25,854                      | 16,695                | 14,168                       | 18,020                | 12,070                    | 11,619                      |
| 06/17/2021 | 11,253                | 25,459                | 21,582                      | 14,559                | 8,981                        | 14,055                | 10,103                    | 10,171                      |
| 06/18/2021 | 3,227                 | 7,725                 | 5,839                       | 2,973                 | 2,724                        | 4,173                 | 1,788                     | 1,148                       |
| 06/19/2021 | 10,166                | 23,807                | 17,972                      | 9,772                 | 11,375                       | 13,451                | 5,273                     | 5,832                       |
| 06/20/2021 | 8,596                 | 16,305                | 13,399                      | 8,201                 | 9,021                        | 10,398                | 4,000                     | 5,160                       |
| 06/21/2021 | 9,748                 | 16,939                | 17,697                      | 10,634                | 8,195                        | 10,775                | 7,918                     | 10,673                      |
| 06/22/2021 | 3,327                 | 7,124                 | 5,844                       | 2,846                 | 3,588                        | 4,372                 | 2,328                     | 2,031                       |
| 06/23/2021 | 12,722                | 32,881                | 29,024                      | 17,295                | 13,162                       | 18,905                | 12,790                    | 11,731                      |
| 06/24/2021 | 14,015                | 33,654                | 28,588                      | 16,808                | 15,757                       | 18,282                | 11,939                    | 12,620                      |

| 06/25/2021 | 14,584 | 32,311 | 31,035 | 16,519 | 19,262 | 17,068 | 9,735 | 10,959 |
|------------|--------|--------|--------|--------|--------|--------|-------|--------|
| 06/26/2021 | 14,588 | 28,290 | 23,532 | 10,524 | 14,640 | 13,904 | 5,933 | 6,961  |
| 06/27/2021 | 15,078 | 23,124 | 20,881 | 9,368  | 16,413 | 10,605 | 4,813 | 6,856  |
| 06/28/2021 | 13,716 | 25,138 | 25,786 | 14,162 | 12,715 | 15,673 | 9,340 | 12,536 |
| 06/29/2021 | 13,661 | 25,781 | 28,506 | 15,238 | 12,879 | 16,467 | 9,965 | 9,197  |
| 06/30/2021 | 12,860 | 24,849 | 27,693 | 14,165 | 11,862 | 15,584 | 9,826 | 10,817 |
| 07/01/2021 | 12,172 | 21,726 | 26,427 | 12,482 | 11,043 | 14,045 | 8,105 | 9,582  |
| 07/02/2021 | 12,255 | 24,143 | 26,330 | 12,678 | 13,196 | 14,054 | 7,142 | 8,587  |
| 07/03/2021 | 3,378  | 4,127  | 5,596  | 3,407  | 2,985  | 1,870  | 1,272 | 1,619  |
| 07/04/2021 | 10,008 | 21,292 | 29,040 | 17,863 | 11,586 | 11,213 | 4,688 | 4,923  |

|            | Grand<br>Central | Pershing<br>Square Plaza |
|------------|------------------|--------------------------|
|            | Terminal         | West                     |
| 05/31/2021 | 1,751            | 9,732                    |
| 06/01/2021 | 2,117            | 18,604                   |
| 06/02/2021 | 1,591            | 20,333                   |
| 06/03/2021 | 828              | 16,226                   |
| 06/04/2021 | 894              | 16,551                   |
| 06/05/2021 | 2,245            | 13,066                   |
| 06/06/2021 | 28               | 456                      |
| 06/07/2021 | 3,073            | 18,026                   |
| 06/08/2021 | 1,579            | 18,037                   |
| 06/09/2021 | 1,324            | 19,144                   |
| 06/10/2021 | 465              | 1,236                    |
| 06/11/2021 | 3,239            | 19,691                   |
| 06/12/2021 | 1,727            | 14,635                   |
| 06/13/2021 | 706              | 10,952                   |
| 06/14/2021 | 186              | 2,487                    |
| 06/15/2021 | 3,840            | 25,758                   |
| 06/16/2021 | 2,438            | 23,540                   |
| 06/17/2021 | 1,112            | 19,057                   |
| 06/18/2021 | 440              | 4,278                    |
| 06/19/2021 | 2,142            | 13,266                   |
| 06/20/2021 | 1,701            | 10,180                   |
| 06/21/2021 | 1,971            | 14,476                   |
| 06/22/2021 | 347              | 4,701                    |
| 06/23/2021 | 1,559            | 24,317                   |
| 06/24/2021 | 3,099            | 24,223                   |
| 06/25/2021 | 8,582            | 22,053                   |
| 06/26/2021 | 5,373            | 13,962                   |
| 06/27/2021 | 7,943            | 12,274                   |
| 06/28/2021 | 8,019            | 18,839                   |
| 06/29/2021 | 9,200            | 19,676                   |
| 06/30/2021 | 9,226            | 19,367                   |
| 07/01/2021 | 9,486            | 16,680                   |
| 07/02/2021 | 8,556            | 16,751                   |
| 07/03/2021 | 1,944            | 3,018                    |
| 07/04/2021 | 5,636            | 15,665                   |