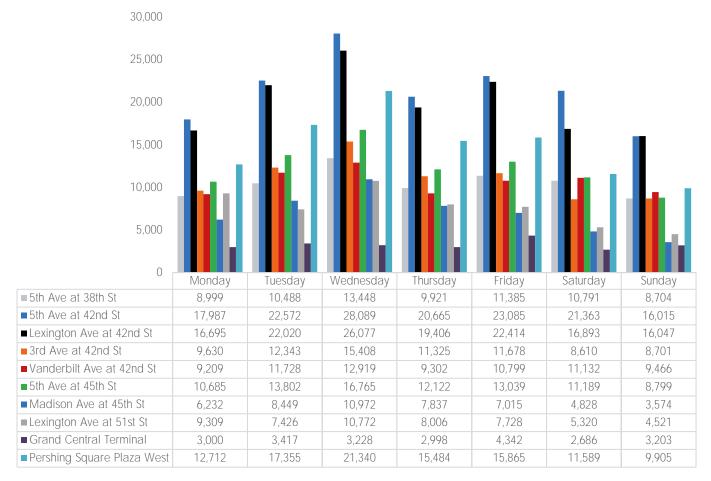

## Average Pedestrian Counts by Weekday

<sup>\*</sup>counts for Grand Central Terminal are only for the entrance to Grand Central Terminal corner of Vanderbilt Ave and 42nd St

|                    | Monday | Tuesday | Wednesday | Thursday | Friday | Saturday | Sunday |
|--------------------|--------|---------|-----------|----------|--------|----------|--------|
| June Daily Average | 8,999  | 10,488  | 13,448    | 9,921    | 11,385 | 10,791   | 8,704  |
| May Daily Average  | 11,318 | 12,173  | 11,436    | 12,899   | 12,462 | 10,601   | 6,854  |
| MoM% Change        | -20.5% | -13.8%  | 17.6%     | -23.1%   | -8.6%  | 1.8%     | 27.0%  |
| 2020 Daily Average | 4,776  | 6,457   | 4,558     | 4,470    | 6,121  | 4,512    | 3,703  |
| % v 2020 Change    | 88.4%  | 62.4%   | 195.0%    | 122.0%   | 86.0%  | 139.2%   | 135.0% |
| 2019 Daily Average | 27,100 | 39,436  | 40,541    | 16,990   | 38,686 | 21,321   | 17,364 |
| % v 2019 Change    | -66.8% | -73.4%  | -66.8%    | -41.6%   | -70.6% | -49.4%   | -49.9% |

|                    | Monday | Tuesday | Wednesday | Thursday | Friday | Saturday | Sunday |
|--------------------|--------|---------|-----------|----------|--------|----------|--------|
| June Daily Average | 17,987 | 22,572  | 28,089    | 20,665   | 23,085 | 21,363   | 16,015 |
| May Daily Average  | 18,737 | 21,895  | 20,965    | 24,476   | 22,858 | 19,689   | 12,266 |
| MoM% Change        | -4.0%  | 3.1%    | 34.0%     | -15.6%   | 1.0%   | 8.5%     | 30.6%  |
| 2020 Daily Average | 8,296  | 11,891  | 7,779     | 8,138    | 9,765  | 7,367    | 6,683  |
| % v 2020 Change    | 116.8% | 89.8%   | 261.1%    | 153.9%   | 136.4% | 190.0%   | 139.6% |
| 2019 Daily Average | 57,351 | 86,219  | 86,954    | 38,619   | 84,963 | 51,712   | 44,070 |
| % v 2019 Change    | -68.6% | -73.8%  | -67.7%    | -46.5%   | -72.8% | -58.7%   | -63.7% |

|                    | Monday | Tuesday | Wednesday | Thursday | Friday | Saturday | Sunday |
|--------------------|--------|---------|-----------|----------|--------|----------|--------|
| June Daily Average | 16,695 | 22,020  | 26,077    | 19,406   | 22,414 | 16,893   | 16,047 |
| May Daily Average  | 20,255 | 23,325  | 21,832    | 24,034   | 22,778 | 15,767   | 11,248 |
| MoM% Change        | -17.6% | -5.6%   | 19.4%     | -19.3%   | -1.6%  | 7.1%     | 42.7%  |
| 2020 Daily Average | 9,165  | 12,449  | 9,045     | 8,718    | 11,581 | 8,310    | 6,448  |
| % v 2020 Change    | 82.2%  | 76.9%   | 188.3%    | 122.6%   | 93.5%  | 103.3%   | 148.9% |
| 2019 Daily Average | 51,566 | 77,339  | 76,198    | 36,175   | 74,802 | 42,018   | 33,047 |
| % v 2019 Change    | -67.6% | -71.5%  | -65.8%    | -46.4%   | -70.0% | -59.8%   | -51.4% |

|                    | Monday | Tuesday | Wednesday | Thursday | Friday | Saturday | Sunday |
|--------------------|--------|---------|-----------|----------|--------|----------|--------|
| June Daily Average | 9,630  | 12,343  | 15,408    | 11,325   | 11,678 | 8,610    | 8,701  |
| May Daily Average  | 11,506 | 13,758  | 12,255    | 13,265   | 11,932 | 6,700    | 5,314  |
| MoM% Change        | -16.3% | -10.3%  | 25.7%     | -14.6%   | -2.1%  | 28.5%    | 63.8%  |
| 2020 Daily Average | 3,794  | 5,800   | 4,342     | 5,045    | 5,714  | 3,502    | 2,441  |
| % v 2020 Change    | 153.8% | 112.8%  | 254.9%    | 124.5%   | 104.4% | 145.8%   | 256.5% |
| 2019 Daily Average | 22,006 | 35,815  | 36,715    | 19,071   | 36,879 | 15,162   | 10,902 |
| % v 2019 Change    | -56.2% | -65.5%  | -58.0%    | -40.6%   | -68.3% | -43.2%   | -20.2% |

|                    | Monday | Tuesday | Wednesday | Thursday | Friday | Saturday | Sunday |
|--------------------|--------|---------|-----------|----------|--------|----------|--------|
| June Daily Average | 9,209  | 11,728  | 12,919    | 9,302    | 10,799 | 11,132   | 9,466  |
| May Daily Average  | 9,779  | 10,450  | 9,058     | 11,893   | 9,791  | 10,201   | 6,962  |
| MoM% Change        | -5.8%  | 12.2%   | 42.6%     | -21.8%   | 10.3%  | 9.1%     | 36.0%  |
| 2020 Daily Average | 7,921  | 9,584   | 7,346     | 7,315    | 8,620  | 6,432    | 5,092  |
| % v 2020 Change    | 16.3%  | 22.4%   | 75.9%     | 27.2%    | 25.3%  | 73.1%    | 85.9%  |
| 2019 Daily Average | 44,233 | 64,691  | 65,870    | 29,590   | 66,461 | 47,257   | 34,192 |
| % v 2019 Change    | -79.2% | -81.9%  | -80.4%    | -68.6%   | -83.8% | -76.4%   | -72.3% |

|                    | Monday | Tuesday | Wednesday | Thursday | Friday | Saturday | Sunday |
|--------------------|--------|---------|-----------|----------|--------|----------|--------|
| June Daily Average | 10,685 | 13,802  | 16,765    | 12,122   | 13,039 | 11,189   | 8,799  |
| May Daily Average  | 12,109 | 13,588  | 12,634    | 14,129   | 12,881 | 10,512   | 7,585  |
| MoM% Change        | -11.8% | 1.6%    | 32.7%     | -14.2%   | 1.2%   | 6.4%     | 16.0%  |
| 2020 Daily Average | 4,036  | 8,092   | 5,524     | 5,853    | 7,715  | 6,290    | 4,675  |
| % v 2020 Change    | 164.7% | 70.6%   | 203.5%    | 107.1%   | 69.0%  | 77.9%    | 88.2%  |
| 2019 Daily Average | 31,568 | 48,186  | 49,812    | 22,270   | 48,873 | 30,409   | 21,940 |
| % v 2019 Change    | -66.2% | -71.4%  | -66.3%    | -45.6%   | -73.3% | -63.2%   | -59.9% |

|                    | Monday | Tuesday | Wednesday | Thursday | Friday | Saturday | Sunday |
|--------------------|--------|---------|-----------|----------|--------|----------|--------|
| June Daily Average | 6,232  | 8,449   | 10,972    | 7,837    | 7,015  | 4,828    | 3,574  |
| May Daily Average  | 7,713  | 8,778   | 8,439     | 9,151    | 7,485  | 4,428    | 3,105  |
| MoM% Change        | -19.2% | -3.7%   | 30.0%     | -14.4%   | -6.3%  | 9.1%     | 15.1%  |
| 2020 Daily Average | 3,235  | 4,361   | 3,288     | 2,853    | 3,434  | 1,941    | 1,588  |
| % v 2020 Change    | 92.6%  | 93.7%   | 233.7%    | 174.7%   | 104.3% | 148.8%   | 125.1% |
| 2019 Daily Average | 20,785 | 31,781  | 32,440    | 14,106   | 27,909 | 10,602   | 9,418  |
| % v 2019 Change    | -70.0% | -73.4%  | -66.2%    | -44.4%   | -74.9% | -54.5%   | -62.0% |

|                    | Monday | Tuesday | Wednesday | Thursday | Friday | Saturday | Sunday |
|--------------------|--------|---------|-----------|----------|--------|----------|--------|
| June Daily Average | 9,309  | 7,426   | 10,772    | 8,006    | 7,728  | 5,320    | 4,521  |
| May Daily Average  | 10,108 | 7,437   | 7,816     | 8,155    | 8,044  | 4,573    | 3,565  |
| MoM% Change        | -7.9%  | -0.1%   | 37.8%     | -1.8%    | -3.9%  | 16.3%    | 26.8%  |
| 2020 Daily Average | 5,727  | 7,583   | 6,080     | 4,993    | 6,613  | 4,925    | 3,680  |
| % v 2020 Change    | 62.6%  | -2.1%   | 77.2%     | 60.3%    | 16.9%  | 8.0%     | 22.9%  |
| 2019 Daily Average | 27,844 | 42,227  | 40,884    | 18,815   | 34,786 | 13,853   | 10,737 |
| % v 2019 Change    | -66.6% | -82.4%  | -73.7%    | -57.4%   | -77.8% | -61.6%   | -57.9% |

|                    | Monday | Tuesday | Wednesday | Thursday | Friday | Saturday | Sunday |
|--------------------|--------|---------|-----------|----------|--------|----------|--------|
| June Daily Average | 3,000  | 3,417   | 3,228     | 2,998    | 4,342  | 2,686    | 3,203  |
| May Daily Average  | 1,682  | 1,677   | 1,589     | 1,579    | 2,053  | 1,924    | 1,512  |
| MoM% Change        | 78.3%  | 103.7%  | 103.2%    | 89.9%    | 111.6% | 39.7%    | 111.8% |

|                    | Monday | Tuesday | Wednesday | Thursday | Friday | Saturday | Sunday |
|--------------------|--------|---------|-----------|----------|--------|----------|--------|
| June Daily Average | 12,712 | 17,355  | 21,340    | 15,484   | 15,865 | 11,589   | 9,905  |
| May Daily Average  | 15,895 | 21,598  | 17,034    | 20,851   | 16,934 | 11,348   | 7,976  |
| MoM% Change        | -20.0% | -19.6%  | 25.3%     | -25.7%   | -6.3%  | 2.1%     | 24.2%  |