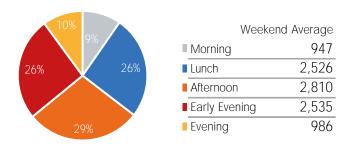

| Weekend         | l Average |
|-----------------|-----------|
| Morning         | 1,554     |
| Lunch           | 2,356     |
| Afternoon       | 2,514     |
| ■ Early Evening | 2,089     |
| Evening         | 1,802     |