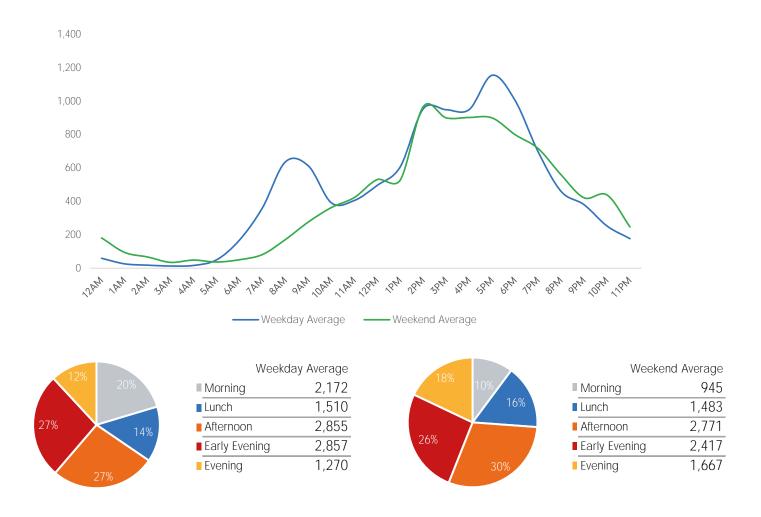

| Weekend         | l Average |
|-----------------|-----------|
| Morning         | 1,554     |
| Lunch           | 2,356     |
| Afternoon       | 2,514     |
| ■ Early Evening | 2,089     |
| Evening         | 1,802     |