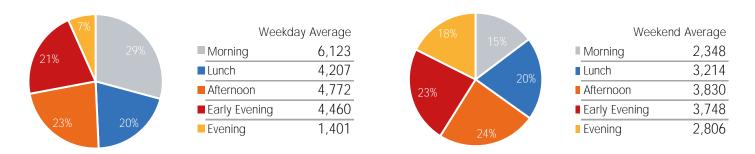

ay | Thursday | Friday | Saturday | Sunday |
|--------------------|--------|---------|-----------|----------|--------|----------|--------|
| June Daily Average | 16,695 | 22,020  | 26,077    | 19,406   | 22,414 | 16,893   | 16,047 |
| May Daily Average  | 20,255 | 23,325  | 21,832    | 24,034   | 22,778 | 15,767   | 11,248 |
| MoM% Change        | -17.6% | -5.6%   | 19.4%     | -19.3%   | -1.6%  | 7.1%     | 42.7%  |
| 2020 Daily Average | 9,165  | 12,449  | 9,045     | 8,718    | 11,581 | 8,310    | 6,448  |
| % v 2020 Change    | 82.2%  | 76.9%   | 188.3%    | 122.6%   | 93.5%  | 103.3%   | 148.9% |
| 2019 Daily Average | 51,566 | 77,339  | 76,198    | 36,175   | 74,802 | 42,018   | 33,047 |
| % v 2019 Change    | -67.6% | -71.5%  | -65.8%    | -46.4%   | -70.0% | -59.8%   | -51.4% |





|                    | Monday | Tuesday | Wednesday | Thursday | Friday | Saturday | Sunday |
|--------------------|--------|---------|-----------|----------|--------|----------|--------|
| June Daily Average | 9,630  | 12,343  | 15,408    | 11,325   | 11,678 | 8,610    | 8,701  |
| May Daily Average  | 11,506 | 13,758  | 12,255    | 13,265   | 11,932 | 6,700    | 5,314  |
| MoM% Change        | -16.3% | -10.3%  | 25.7%     | -14.6%   | -2.1%  | 28.5%    | 63.8%  |
| 2020 Daily Average | 3,794  | 5,800   | 4,342     | 5,045    | 5,714  | 3,502    | 2,441  |
| % v 2020 Change    | 153.8% | 112.8%  | 254.9%    | 124.5%   | 104.4% | 145.8%   | 256.5% |
| 2019 Daily Average | 22,006 | 35,815  | 36,715    | 19,071   | 36,879 | 15,162   | 10,902 |
| % v 2019 Change    | -56.2% | -65.5%  | -58.