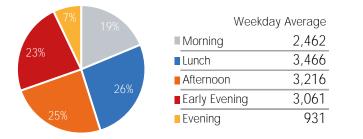

## Average Pedestrian Counts by Weekday

<sup>\*</sup>counts for Grand Central Terminal are only for the entrance to Grand Central Terminal corner of Vanderbilt Ave and 42nd St

|                    | Monday | Tuesday | Wednesday | Thursday | Friday | Saturday | Sunday |
|--------------------|--------|---------|-----------|----------|--------|----------|--------|
| June Daily Average | 8,999  | 10,488  | 13,448    | 9,921    | 11,385 | 10,791   | 8,704  |
| May Daily Average  | 11,318 | 12,173  | 11,436    | 12,899   | 12,462 | 10,601   | 6,854  |
| MoM% Change        | -20.5% | -13.8%  | 17.6%     | -23.1%   | -8.6%  | 1.8%     | 27.0%  |
| 2020 Daily Average | 4,776  | 6,457   | 4,558     | 4,470    | 6,121  | 4,512    | 3,703  |
| % v 2020 Change    | 88.4%  | 62.4%   | 195.0%    | 122.0%   | 86.0%  | 139.2%   | 135.0% |
| 2019 Daily Average | 27,100 | 39,436  | 40,541    | 16,990   | 38,686 | 21,321   | 17,364 |
| % v 2019 Change    | -66.8% | -73.4%  | -66.8%    | -41.6%   | -70.6% | -49.4%   | -49.9% |