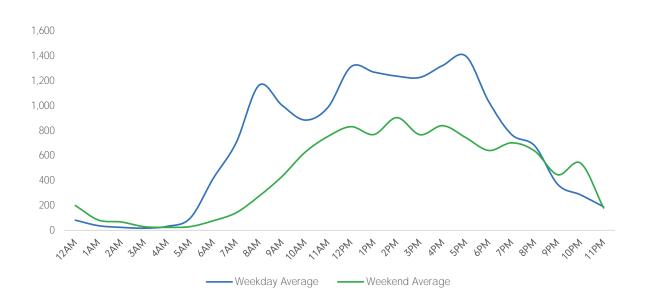

---------|--------|----------|--------|
| June Daily Average | 3,000  | 3,417   | 3,228     | 2,998    | 4,342  | 2,686    | 3,203  |
| May Daily Average  | 1,682  | 1,677   | 1,589     | 1,579    | 2,053  | 1,924    | 1,512  |
| MoM% Change        | 78.3%  | 103.7%  | 103.2%    | 89.9%    | 111.6% | 39.7%    | 111.8% |







|                    | Monday | Tuesday | Wednesday | Thursday | Friday | Saturday | Sunday |
|--------------------|--------|---------|-----------|----------|--------|----------|--------|
| June Daily Average | 12,712 | 17,355  | 21,340    | 15,484   | 15,865 | 11,589   | 9,905  |
| May Daily Average  | 15,895 | 21,598  | 17,034    | 20,851   | 16,934 | 11,348   | 7,976  |
| MoM% Change        | -20.0% | -19.6%  | 25.3%     | -25.7%   | -6.3%  | 2.1%     | 24.2%  |







| Weekend         | l Average |
|-----------------|-----------|
| Morning         | 1,554     |
| Lunch           | 2,356     |
| Afternoon       | 2,514     |
| ■ Early Evening | 2,089     |
| Evening         | 1,802     |



## Pedestrian Counts by Location Group by Date

|            | 5th Ave at<br>38th St | 5th Ave at<br>42nd St | Lexington Ave<br>at 42nd St | 3rd Ave at<br>42nd St | Vanderbilt Ave<br>at 42nd St | 5th Ave at<br>45th St | Madison Ave<br>at 45th St | Lexington Ave<br>at 51st St |
|------------|-----------------------|-----------------------|-----------------------------|-----------------------|------------------------------|-----------------------|---------------------------|-----------------------------|
| 05/31/2021 | 9,419                 | 21,707