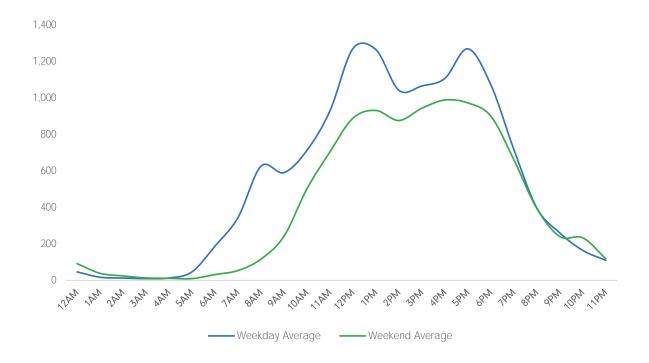

## Average Pedestrian Counts by Weekday

<sup>\*</sup>counts for Grand Central Terminal are only for the entrance to Grand Central Terminal corner of Vanderbilt Ave and 42nd St

|                    | Monday | Tuesday | Wednesday | Thursday | Friday | Saturday | Sunday |
|--------------------|--------|---------|-----------|----------|--------|----------|--------|
| June Daily Average | 8,999  | 10,488  | 13,448    | 9,921    | 11,385 | 10,791   | 8,704  |
| May Daily Average  | 11,318 | 12,173  | 11,436    | 12,899   | 12,462 | 10,601   | 6,854  |
| MoM% Change        | -20.5% | -13.8%  | 17.6%     | -23.1%   | -8.6%  | 1.8%     | 27.0%  |
| 2020 Daily Average | 4,776  | 6,457   | 4,558     | 4,470    | 6,121  | 4,512    | 3,703  |
| % v 2020 Change    | 88.4%  | 62.4%   | 195.0%    | 122.0%   | 86.0%  | 139.2%   | 135.0% |
| 2019 Daily Average | 27,100 | 39,436  | 40,541    | 16,990   | 38,686 | 21,321   | 17,364 |
| % v 2019 Change    | -66.8% | -73.4%  | -66.8%    | -41.6%   | -70.6% | -49.4%   | -49.9% |