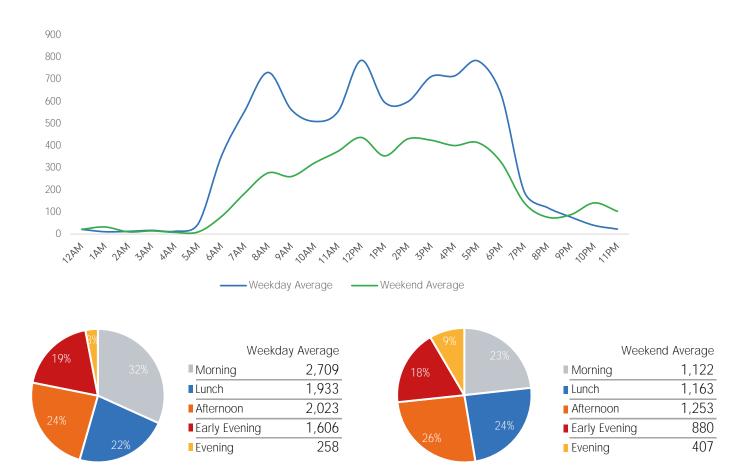

## Average Pedestrian Counts by Weekday

<sup>\*</sup>counts for Grand Central Terminal are only for the entrance to Grand Central Terminal corner of Vanderbilt Ave and 42nd St

|                    | Monday | Tuesday | Wednesday | Thursday | Friday | Saturday | Sunday |
|--------------------|--------|---------|-----------|----------|--------|----------|--------|
| June Daily Average | 8,999  | 10,488  | 13,448    | 9,921    | 11,385 | 10,791   | 8,704  |
| May Daily Average  | 11,318 | 12,173  | 11,436    | 12,899   | 12,462 | 10,601   | 6,854  |
| MoM% Change        | -20.5% | -13.8%  | 17.6%     | -23.1%   | -8.6%  | 1.8%     | 27.0%  |
| 2020 Daily Average | 4,776  | 6,457   | 4,558     | 4,470    | 6,121  | 4,512    | 3,703  |
| % v 2020 Change    | 88.4%  | 62.4%   | 195.0%    | 122.0%   | 86.0%  | 139.2%   | 135.0% |
| 2019 Daily Average | 27,100 | 39,436  | 40,541    | 16,990   | 38,686 | 21,321   | 17,364 |
| % v 2019 Change    | -66.8% | -73.4%  | -66.8%    | -41.6%   | -70.6% | -49.4%   | -49.9% |