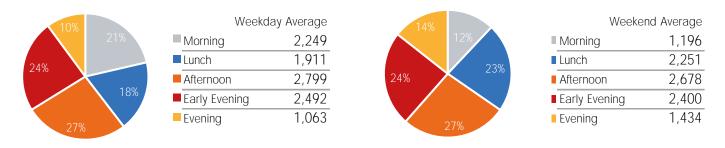

ay | Thursday | Friday | Saturday | Sunday |
|--------------------|--------|---------|-----------|----------|--------|----------|--------|
| June Daily Average | 9,209  | 11,728  | 12,919    | 9,302    | 10,799 | 11,132   | 9,466  |
| May Daily Average  | 9,779  | 10,450  | 9,058     | 11,893   | 9,791  | 10,201   | 6,962  |
| MoM% Change        | -5.8%  | 12.2%   | 42.6%     | -21.8%   | 10.3%  | 9.1%     | 36.0%  |
| 2020 Daily Average | 7,921  | 9,584   | 7,346     | 7,315    | 8,620  | 6,432    | 5,092  |
| % v 2020 Change    | 16.3%  | 22.4%   | 75.9%     | 27.2%    | 25.3%  | 73.1%    | 85.9%  |
| 2019 Daily Average | 44,233 | 64,691  | 65,870    | 29,590   | 66,461 | 47,257   | 34,192 |
| % v 2019 Change    | -79.2% | -81.9%  | -80.4%    | -68.6%   | -83.8% | -76.4%   | -72.3% |





|                    | Monday | Tuesday | Wednesday | Thursday | Friday | Saturday | Sunday |
|--------------------|--------|---------|-----------|----------|--------|----------|--------|
| June Daily Average | 10,685 | 13,802  | 16,765    | 12,122   | 13,039 | 11,189   | 8,799  |
| May Daily Average  | 12,109 | 13,588  | 12,634    | 14,129   | 12,881 | 10,512   | 7,585  |
| MoM% Change        | -11.8% | 1.6%    | 32.7%     | -14.2%   | 1.2%   | 6.4%     | 16.0%  |
| 2020 Daily Average | 4,036  | 8,092   | 5,524     | 5,853    | 7,715  | 6,290    | 4,675  |
| % v 2020 Change    | 164.7% | 70.6%   | 203.5%    | 107.1%   | 69.0%  | 77.9%    | 88.2%  |
| 2019 Daily Average | 31,568 | 48,186  | 49,812    | 22,270   | 48,873 | 30,409   | 21,940 |
| % v 2019 Change    | -66.2% | -71.4%  | -66.