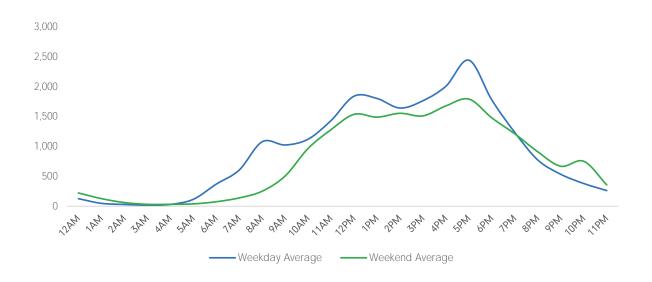

sday | Thursday | Friday | Saturday | Sunday |
|--------------------|--------|---------|-----------|----------|--------|----------|--------|
| June Daily Average | 17,987 | 22,572  | 28,089    | 20,665   | 23,085 | 21,363   | 16,015 |
| May Daily Average  | 18,737 | 21,895  | 20,965    | 24,476   | 22,858 | 19,689   | 12,266 |
| MoM% Change        | -4.0%  | 3.1%    | 34.0%     | -15.6%   | 1.0%   | 8.5%     | 30.6%  |
| 2020 Daily Average | 8,296  | 11,891  | 7,779     | 8,138    | 9,765  | 7,367    | 6,683  |
| % v 2020 Change    | 116.8% | 89.8%   | 261.1%    | 153.9%   | 136.4% | 190.0%   | 139.6% |
| 2019 Daily Average | 57,351 | 86,219  | 86,954    | 38,619   | 84,963 | 51,712   | 44,070 |
| % v 2019 Change    | -68.6% | -73.8%  | -67.7%    | -46.5%   | -72.8% | -58.7%   | -63.7% |







|                    | Monday | Tuesday | Wednesday | Thursday | Friday | Saturday | Sunday |
|--------------------|--------|---------|-----------|----------|--------|----------|--------|
| June Daily Average | 16,695 | 22,020  | 26,077    | 19,406   | 22,414 | 16,893   | 16,047 |
| May Daily Average  | 20,255 | 23,325  | 21,832    | 24,034   | 22,778 | 15,767   | 11,248 |
| MoM% Change        | -17.6% | -5.6%   | 19.4%     | -19.3%   | -1.6%  | 7.1%     | 42.7%  |
| 2020 Daily Average | 9,165  | 12,449  | 9,045     | 8,718    | 11,581 | 8,310    | 6,448  |
| % v 2020 Change    | 82.2%  | 76.9%   | 188.3%    | 122.6%   | 93.5%  | 103.3%   | 148.9% |
| 2019 Daily Average | 51,566 | 77,339  | 76,198    | 36,175   | 74,802 | 42,018   | 33,047 |
| % v 2019 Change    | -67.6% | -71.5%  |