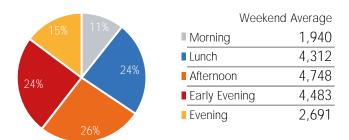

| Weekend         | l Average |
|-----------------|-----------|
| Morning         | 1,554     |
| Lunch           | 2,356     |
| Afternoon       | 2,514     |
| ■ Early Evening | 2,089     |
| Evening         | 1,802     |