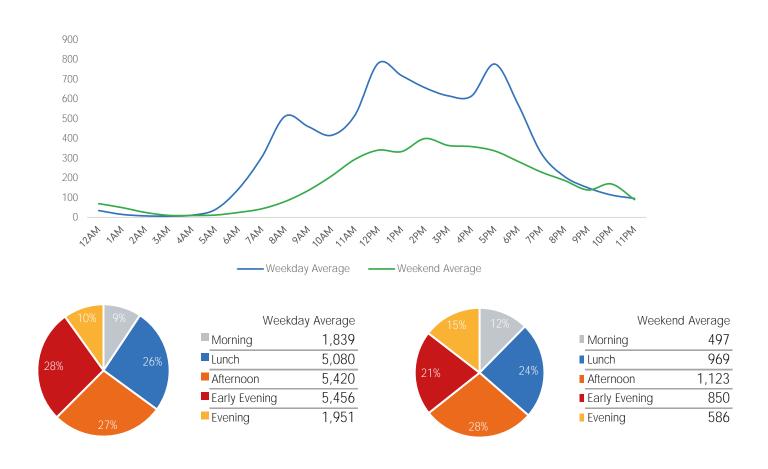

| Weekend         | l Average |
|-----------------|-----------|
| Morning         | 1,554     |
| Lunch           | 2,356     |
| Afternoon       | 2,514     |
| ■ Early Evening | 2,089     |
| Evening         | 1,802     |