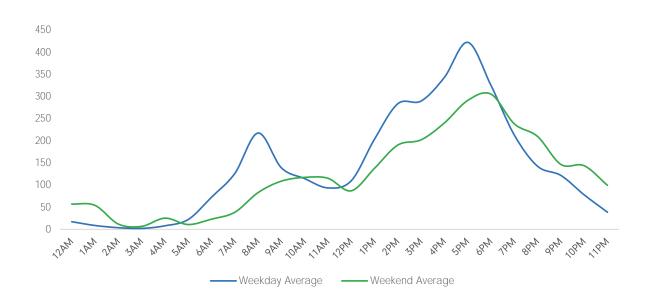

| Weekend         | l Average |
|-----------------|-----------|
| Morning         | 1,554     |
| Lunch           | 2,356     |
| Afternoon       | 2,514     |
| ■ Early Evening | 2,089     |
| Evening         | 1,802     |