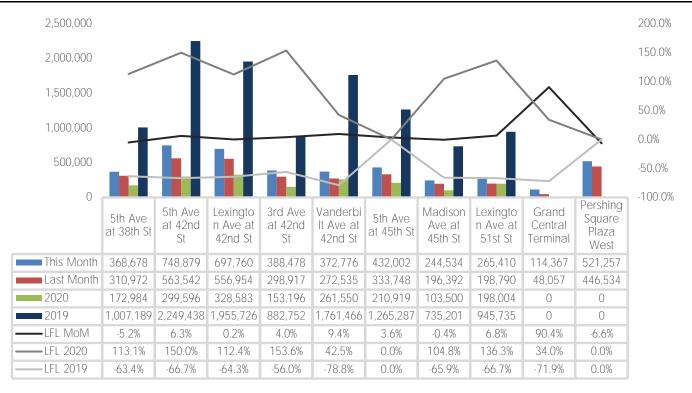

## Pedestrian Counts by Location Group by Date

|            | 5th Ave at<br>38th St | 5th Ave at<br>42nd St | Lexington Ave<br>at 42nd St | 3rd Ave at<br>42nd St | Vanderbilt Ave<br>at 42nd St | 5th Ave at<br>45th St | Madison Ave<br>at 45th St | Lexington Ave<br>at 51st St |
|------------|-----------------------|-----------------------|-----------------------------|-----------------------|------------------------------|-----------------------|---------------------------|-----------------------------|
| 05/31/2021 | 9,419                 | 21,707                | 14,332                      | 7,126                 | 11,141                       | 10,924                | 4,150                     | 7,808                       |
| 06/01/2021 | 11,768                | 24,481                | 23,220                      | 13,407                | 12,579                       | 14,903                | 9,442                     | 7,927                       |
| 06/02/2021 | 14,202                | 25,638                | 24,354                      | 14,530                | 13,115                       | 15,683                | 9,971                     | 9,781                       |
| 06/03/2021 | 11,085                | 21,045                | 20,002                      | 11,918                | 9,828                        | 13,564                | 8,542                     | 7,505                       |
| 06/04/2021 | 12,542                | 23,086                | 22,119                      | 12,544                | 9,197                        | 13,454                | 7,433                     | 8,218                       |
| 06/05/2021 | 11,452                | 23,236                | 16,136                      | 9,527                 | 10,587                       | 11,667                | 5,067                     | 5,563                       |
| 06/06/2021 | 187                   | 244                   | 223                         | 173                   | 130                          | 58                    | 69                        | 113                         |
| 06/07/2021 | 10,392                | 22,930                | 22,666                      | 13,966                | 12,342                       | 14,460                | 8,682                     | 12,627                      |
| 06/08/2021 | 10,865                | 24,505                | 23,636                      | 14,003                | 13,064                       | 14,912                | 8,910                     | 7,794                       |
| 06/09/2021 | 13,606                | 24,606                | 23,458                      | 14,357                | 12,287                       | 15,631                | 10,203                    | 9,913                       |
| 06/10/2021 | 1,079                 | 1,441                 | 433                         | 857                   | 902                          | 663                   | 495                       | 153                         |
| 06/11/2021 | 14,316                | 28,158                | 26,748                      | 13,674                | 9,618                        | 16,447                | 8,976                     | 9,727                       |
| 06/12/2021 | 14,371                | 27,357                | 21,231                      | 9,819                 | 16,075                       | 15,051                | 6,597                     | 6,625                       |
| 06/13/2021 | 9,652                 | 19,112                | 16,690                      | 7,902                 | 10,178                       | 11,723                | 4,301                     | 5,554                       |
| 06/14/2021 | 1,720                 | 3,219                 | 2,995                       | 2,264                 | 1,652                        | 1,591                 | 1,068                     | 2,899                       |
| 06/15/2021 | 12,817                | 30,970                | 28,892                      | 16,222                | 16,529                       | 18,357                | 11,600                    | 10,181                      |
| 06/16/2021 | 13,851                | 32,469                | 25,854                      | 16,695                | 14,168                       | 18,020                | 12,070                    | 11,619                      |
| 06/17/2021 | 11,253                | 25,459                | 21,582                      | 14,559                | 8,981                        | 14,055                | 10,103                    | 10,171                      |
| 06/18/2021 | 3,227                 | 7,725                 | 5,839                       | 2,973                 | 2,724                        | 4,173                 | 1,788                     | 1,148                       |
| 06/19/2021 | 10,166                | 23,807                | 17,972                      | 9,772                 | 11,375                       | 13,451                | 5,273                     | 5,832                       |
| 06/20/2021 | 8,596                 | 16,305                | 13,399                      | 8,201                 | 9,021                        | 10,398                | 4,000                     | 5,160                       |
| 06/21/2021 | 9,748                 | 16,939                | 17,697                      | 10,634                | 8,195                        | 10,775                | 7,918                     | 10,673                      |
| 06/22/2021 | 3,327                 | 7,124                 | 5,844                       | 2,846                 | 3,588                        | 4,372                 | 2,328                     | 2,031                       |
| 06/23/2021 | 12,722                | 32,881                | 29,024                      | 17,295                | 13,162                       | 18,905                | 12,790                    | 11,731                      |
| 06/24/2021 | 14,015                | 33,654                | 28,588                      | 16,808                | 15,757                       | 18,282                | 11,939                    | 12,620                      |

| 06/25/2021 | 14,584 | 32,311 | 31,035 | 16,519 | 19,262 | 17,068 | 9,735 | 10,959 |
|------------|--------|--------|--------|--------|--------|--------|-------|--------|
| 06/26/2021 | 14,588 | 28,290 | 23,532 | 10,524 | 14,640 | 13,904 | 5,933 | 6,961  |
| 06/27/2021 | 15,078 | 23,124 | 20,881 | 9,368  | 16,413 | 10,605 | 4,813 | 6,856  |
| 06/28/2021 | 13,716 | 25,138 | 25,786 | 14,162 | 12,715 | 15,673 | 9,340 | 12,536 |
| 06/29/2021 | 13,661 | 25,781 | 28,506 | 15,238 | 12,879 | 16,467 | 9,965 | 9,197  |
| 06/30/2021 | 12,860 | 24,849 | 27,693 | 14,165 | 11,862 | 15,584 | 9,826 | 10,817 |
| 07/01/2021 | 12,172 | 21,726 | 26,427 | 12,482 | 11,043 | 14,045 | 8,105 | 9,582  |
| 07/02/2021 | 12,255 | 24,143 | 26,330 | 12,678 | 13,196 | 14,054 | 7,142 | 8,587  |
| 07/03/2021 | 3,378  | 4,127  | 5,596  | 3,407  | 2,985  | 1,870  | 1,272 | 1,619  |
| 07/04/2021 | 10,008 | 21,292 | 29,040 | 17,863 | 11,586 | 11,213 | 4,688 | 4,923  |

|            | Grand<br>Central | Pershing<br>Square Plaza |
|------------|------------------|--------------------------|
|            | Terminal         | West                     |
| 05/31/2021 | 1,751            | 9,732                    |
| 06/01/2021 | 2,117            | 18,604                   |
| 06/02/2021 | 1,591            | 20,333                   |
| 06/03/2021 | 828              | 16,226                   |
| 06/04/2021 | 894              | 16,551                   |
| 06/05/2021 | 2,245            | 13,066                   |
| 06/06/2021 | 28               | 456                      |
| 06/07/2021 | 3,073            | 18,026                   |
| 06/08/2021 | 1,579            | 18,037                   |
| 06/09/2021 | 1,324            | 19,144                   |
| 06/10/2021 | 465              | 1,236                    |
| 06/11/2021 | 3,239            | 19,691                   |
| 06/12/2021 | 1,727            | 14,635                   |
| 06/13/2021 | 706              | 10,952                   |
| 06/14/2021 | 186              | 2,487                    |
| 06/15/2021 | 3,840            | 25,758                   |
| 06/16/2021 | 2,438            | 23,540                   |
| 06/17/2021 | 1,112            | 19,057                   |
| 06/18/2021 | 440              | 4,278                    |
| 06/19/2021 | 2,142            | 13,266                   |
| 06/20/2021 | 1,701            | 10,180                   |
| 06/21/2021 | 1,971            | 14,476                   |
| 06/22/2021 | 347              | 4,701                    |
| 06/23/2021 | 1,559            | 24,317                   |
| 06/24/2021 | 3,099            | 24,223                   |
| 06/25/2021 | 8,582            | 22,053                   |
| 06/26/2021 | 5,373            | 13,962                   |
| 06/27/2021 | 7,943            | 12,274                   |
| 06/28/2021 | 8,019            | 18,839                   |
| 06/29/2021 | 9,200            | 19,676                   |
| 06/30/2021 | 9,226            | 19,367                   |
| 07/01/2021 | 9,486            | 16,680                   |
| 07/02/2021 | 8,556            | 16,751                   |
| 07/03/2021 | 1,944            | 3,018                    |
| 07/04/2021 | 5,636            | 15,665                   |