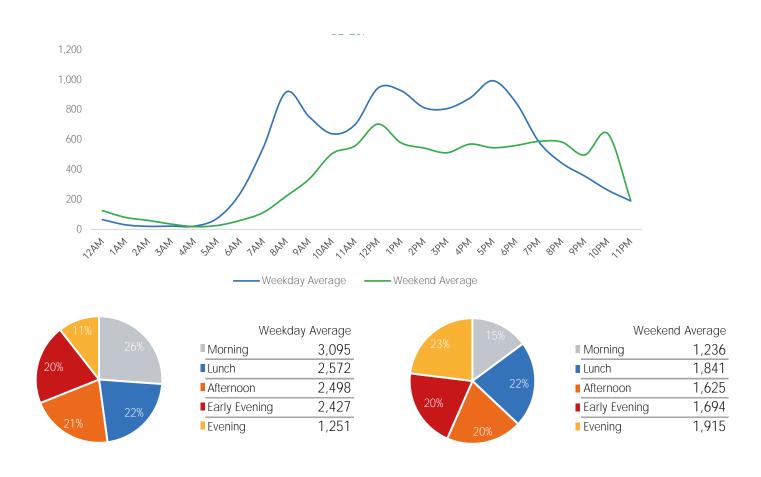

| Weekend         | l Average |
|-----------------|-----------|
| Morning         | 1,554     |
| Lunch           | 2,356     |
| Afternoon       | 2,514     |
| ■ Early Evening | 2,089     |
| Evening         | 1,802     |