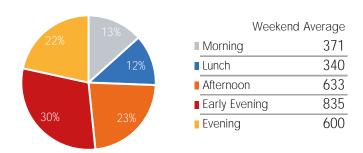

| Weekend         | l Average |
|-----------------|-----------|
| Morning         | 1,554     |
| Lunch           | 2,356     |
| Afternoon       | 2,514     |
| ■ Early Evening | 2,089     |
| Evening         | 1,802     |