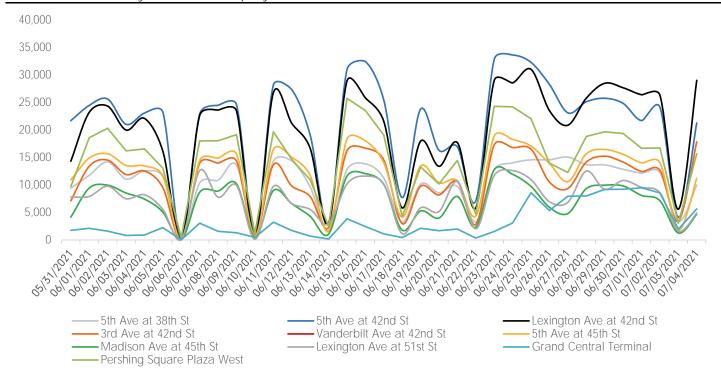

## Pedestrian Counts by Location Group by Date

|            | 5th Ave at<br>38th St | 5th Ave at<br>42nd St | Lexington Ave<br>at 42nd St | 3rd Ave at<br>42nd St | Vanderbilt Ave<br>at 42nd St | 5th Ave at<br>45th St | Madison Ave<br>at 45th St | Lexington Ave<br>at 51st St |
|------------|-----------------------|-----------------------|-----------------------------|-----------------------|------------------------------|-----------------------|---------------------------|-----------------------------|
| 05/31/2021 | 9,419                 | 21,707                | 14,332                      | 7,126                 | 11,141                       | 10,924                | 4,150                     | 7,808                       |
| 06/01/2021 | 11,768                | 24,481                | 23,220                      | 13,407                | 12,579                       | 14,903                | 9,442                     | 7,927                       |
| 06/02/2021 | 14,202                | 25,638                | 24,354                      | 14,530                | 13,115                       | 15,683                | 9,971                     | 9,781                       |
| 06/03/2021 | 11,085                | 21,045                | 20,002                      | 11,918                | 9,828                        | 13,564                | 8,542                     | 7,505                       |
| 06/04/2021 | 12,542                | 23,086                | 22,119                      | 12,544                | 9,197                        | 13,454                | 7,433                     | 8,218                       |
| 06/05/2021 | 11,452                | 23,236                | 16,136                      | 9,527                 | 10,587                       | 11,667                | 5,067                     | 5,563                       |
| 06/06/2021 | 187                   | 244                   | 223                         | 173                   | 130                          | 58                    | 69                        | 113                         |
| 06/07/2021 | 10,392                | 22,930                | 22,666                      | 13,966                | 12,342                       | 14,460                | 8,682                     | 12,627                      |
| 06/08/2021 | 10,865                | 24,505                | 23,636                      | 14,003                | 13,064                       | 14,912                | 8,910                     | 7,794                       |
| 06/09/2021 | 13,606                | 24,606                | 23,458                      | 14,357                | 12,287                       | 15,631                | 10,203                    | 9,913                       |
| 06/10/2021 | 1,079                 | 1,441                 | 433                         | 857                   | 902                          | 663                   | 495                       | 153                         |
| 06/11/2021 | 14,316                | 28,158                | 26,748                      | 13,674                | 9,618                        | 16,447                | 8,976                     | 9,727                       |
| 06/12/2021 | 14,371                | 27,357                | 21,231                      | 9,819                 | 16,075                       | 15,051                | 6,597                     | 6,625                       |
| 06/13/2021 | 9,652                 | 19,112                | 16,690                      | 7,902                 | 10,178                       | 11,723                | 4,301                     | 5,554                       |
| 06/14/2021 | 1,720                 | 3,219                 | 2,995                       | 2,264                 | 1,652                        | 1,591                 | 1,068                     | 2,899                       |
| 06/15/2021 | 12,817                | 30,970                | 28,892                      | 16,222                | 16,529                       | 18,357                | 11,600                    | 10,181                      |
| 06/16/2021 | 13,851                | 32,469                | 25,854                      | 16,695                | 14,168                       | 18,020                | 12,070                    | 11,619                      |
| 06/17/2021 | 11,253                | 25,459                | 21,582                      | 14,559                | 8,981                        | 14,055                | 10,103                    | 10,171                      |
| 06/18/2021 | 3,227                 | 7,725                 | 5,839                       | 2,973                 | 2,724                        | 4,173                 | 1,788                     | 1,148                       |
| 06/19/2021 | 10,166                | 23,807                | 17,972                      | 9,772                 | 11,375                       | 13,451                | 5,273                     | 5,832                       |
| 06/20/2021 | 8,596                 | 16,305                | 13,399                      | 8,201                 | 9,021                        | 10,398                | 4,000                     | 5,160                       |
| 06/21/2021 | 9,748                 | 16,939                | 17,697                      | 10,634                | 8,195                        | 10,775                | 7,918                     | 10,673                      |
| 06/22/2021 | 3,327                 | 7,124                 | 5,844                       | 2,846                 | 3,588                        | 4,372                 | 2,328                     | 2,031                       |
| 06/23/2021 | 12,722                | 32,881                | 29,024                      | 17,295                | 13,162                       | 18,905                | 12,790                    | 11,731                      |
| 06/24/2021 | 14,015                | 33,654                | 28,588                      | 16,808                | 15,757                       | 18,282                | 11,939                    | 12,620                      |

| 06/25/2021 | 14,584 | 32,311 | 31,035 | 16,519 | 19,262 | 17,068 | 9,735 | 10,959 |
|------------|--------|--------|--------|--------|--------|--------|-------|--------|
| 06/26/2021 | 14,588 | 28,290 | 23,532 | 10,524 | 14,640 | 13,904 | 5,933 | 6,961  |
| 06/27/2021 | 15,078 | 23,124 | 20,881 | 9,368  | 16,413 | 10,605 | 4,813 | 6,856  |
| 06/28/2021 | 13,716 | 25,138 | 25,786 | 14,162 | 12,715 | 15,673 | 9,340 | 12,536 |
| 06/29/2021 | 13,661 | 25,781 | 28,506 | 15,238 | 12,879 | 16,467 | 9,965 | 9,197  |
| 06/30/2021 | 12,860 | 24,849 | 27,693 | 14,165 | 11,862 | 15,584 | 9,826 | 10,817 |
| 07/01/2021 | 12,172 | 21,726 | 26,427 | 12,482 | 11,043 | 14,045 | 8,105 | 9,582  |
| 07/02/2021 | 12,255 | 24,143 | 26,330 | 12,678 | 13,196 | 14,054 | 7,142 | 8,587  |
| 07/03/2021 | 3,378  | 4,127  | 5,596  | 3,407  | 2,985  | 1,870  | 1,272 | 1,619  |
| 07/04/2021 | 10,008 | 21,292 | 29,040 | 17,863 | 11,586 | 11,213 | 4,688 | 4,923  |