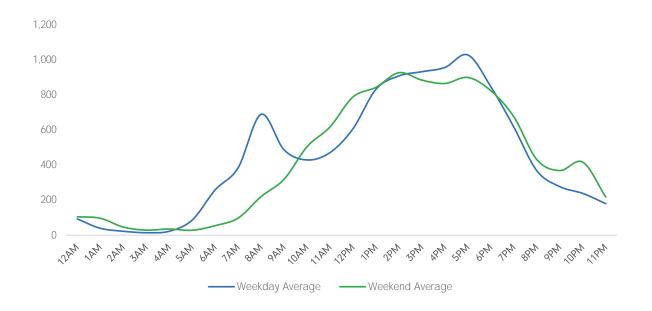

sday | Thursday | Friday | Saturday | Sunday |
|--------------------|--------|---------|-----------|----------|--------|----------|--------|
| June Daily Average | 9,209  | 11,728  | 12,919    | 9,302    | 10,799 | 11,132   | 9,466  |
| May Daily Average  | 9,779  | 10,450  | 9,058     | 11,893   | 9,791  | 10,201   | 6,962  |
| MoM% Change        | -5.8%  | 12.2%   | 42.6%     | -21.8%   | 10.3%  | 9.1%     | 36.0%  |
| 2020 Daily Average | 7,921  | 9,584   | 7,346     | 7,315    | 8,620  | 6,432    | 5,092  |
| % v 2020 Change    | 16.3%  | 22.4%   | 75.9%     | 27.2%    | 25.3%  | 73.1%    | 85.9%  |
| 2019 Daily Average | 44,233 | 64,691  | 65,870    | 29,590   | 66,461 | 47,257   | 34,192 |
| % v 2019 Change    | -79.2% | -81.9%  | -80.4%    | -68.6%   | -83.8% | -76.4%   | -72.3% |





|                    | Monday | Tuesday | Wednesday | Thursday | Friday | Saturday | Sunday |
|--------------------|--------|---------|-----------|----------|--------|----------|--------|
| June Daily Average | 10,685 | 13,802  | 16,765    | 12,122   | 13,039 | 11,189   | 8,799  |
| May Daily Average  | 12,109 | 13,588  | 12,634    | 14,129   | 12,881 | 10,512   | 7,585  |
| MoM% Change        | -11.8% | 1.6%    | 32.7%     | -14.2%   | 1.2%   | 6.4%     | 16.0%  |
| 2020 Daily Average | 4,036  | 8,092   | 5,524     | 5,853    | 7,715  | 6,290    | 4,675  |
| % v 2020 Change    | 164.7% | 70.6%   | 203.5%    | 107.1%   | 69.0%  | 77.9%    | 88.2%  |
| 2019 Daily Average | 31,568 | 48,186  | 49,812    | 22,270   | 48,873 | 30,409   | 21,940 |
| % v 2019 Change    | -66.2% | -71.4%  | -6