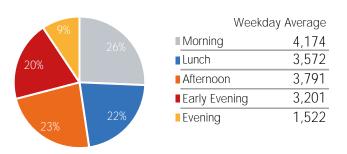

| Weekend         | l Average |
|-----------------|-----------|
| Morning         | 1,554     |
| Lunch           | 2,356     |
| Afternoon       | 2,514     |
| ■ Early Evening | 2,089     |
| Evening         | 1,802     |