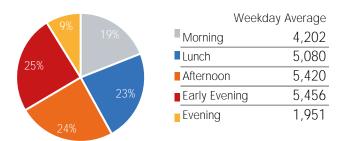

ay | Thursday | Friday | Saturday | Sunday |
|--------------------|--------|---------|-----------|----------|--------|----------|--------|
| June Daily Average | 17,987 | 22,572  | 28,089    | 20,665   | 23,085 | 21,363   | 16,015 |
| May Daily Average  | 18,737 | 21,895  | 20,965    | 24,476   | 22,858 | 19,689   | 12,266 |
| MoM% Change        | -4.0%  | 3.1%    | 34.0%     | -15.6%   | 1.0%   | 8.5%     | 30.6%  |
| 2020 Daily Average | 8,296  | 11,891  | 7,779     | 8,138    | 9,765  | 7,367    | 6,683  |
| % v 2020 Change    | 116.8% | 89.8%   | 261.1%    | 153.9%   | 136.4% | 190.0%   | 139.6% |
| 2019 Daily Average | 57,351 | 86,219  | 86,954    | 38,619   | 84,963 | 51,712   | 44,070 |
| % v 2019 Change    | -68.6% | -73.8%  | -67.7%    | -46.5%   | -72.8% | -58.7%   | -63.7% |







|                    | Monday | Tuesday | Wednesday | Thursday | Friday | Saturday | Sunday |
|--------------------|--------|---------|-----------|----------|--------|----------|--------|
| June Daily Average | 16,695 | 22,020  | 26,077    | 19,406   | 22,414 | 16,893   | 16,047 |
| May Daily Average  | 20,255 | 23,325  | 21,832    | 24,034   | 22,778 | 15,767   | 11,248 |
| MoM% Change        | -17.6% | -5.6%   | 19.4%     | -19.3%   | -1.6%  | 7.1%     | 42.7%  |
| 2020 Daily Average | 9,165  | 12,449  | 9,045     | 8,718    | 11,581 | 8,310    | 6,448  |
| % v 2020 Change    | 82.2%  | 76.9%   | 188.3%    | 122.6%   | 93.5%  | 103.3%   | 148.9% |
| 2019 Daily Average | 51,566 | 77,339  | 76,198    | 36,175   | 74,802 | 42,018   | 33,047 |
| % v 2019 Change    | -67.6% | -71.5%  | -6