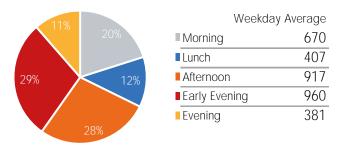

| 4,993    | 6,613  | 4,925    | 3,680  |
| % v 2020 Change    | 62.6%  | -2.1%   | 77.2%     | 60.3%    | 16.9%  | 8.0%     | 22.9%  |
| 2019 Daily Average | 27,844 | 42,227  | 40,884    | 18,815   | 34,786 | 13,853   | 10,737 |
| % v 2019 Change    | -66.6% | -82.4%  | -73.7%    | -57.4%   | -77.8% | -61.6%   | -57.9% |



|                    | Monday | Tuesday | Wednesday | Thursday | Friday | Saturday | Sunday |
|--------------------|--------|---------|-----------|----------|--------|----------|--------|
| June Daily Average | 3,000  | 3,417   | 3,228     | 2,998    | 4,342  | 2,686    | 3,203  |
| May Daily Average  | 1,682  | 1,677   | 1,589     | 1,579    | 2,053  | 1,924    | 1,512  |
| MoM% Change        | 78.3%  | 103.7%  | 103.2%    | 89.9%    | 111.6% | 39.7%    | 111.8% |







|                    | Monday | Tuesday | Wednesday | Thursday | Friday | Saturday | Sunday |
|--------------------|--------|---------|-----------|----------|--------|----------|--------|
| June Daily Average | 12,712 | 17,355  | 21,340    | 15,484   | 15,865 | 11,589   | 9,905  |
| May Daily Average  | 15,895 | 21,598  | 17,034    | 20,851   | 16,934 | 11,348   | 7,976  |
| MoM% Change        | -20.0% | -19.6%  | 25.3%     | -25.7%   | -6.3%  | 2.1%     | 24.2%  |







| Weekend         | l Average |
|-----------------|-----------|
| Morning         | 1,554     |
| Lunch           | 2,356     |
| Afternoon       | 2,514     |
| ■ Early Evening | 2,089     |
| Evening         | 1,802     |



## Pedestrian Counts by Location Group by Date

|            | 5th Ave at<br>38th St | 5th A