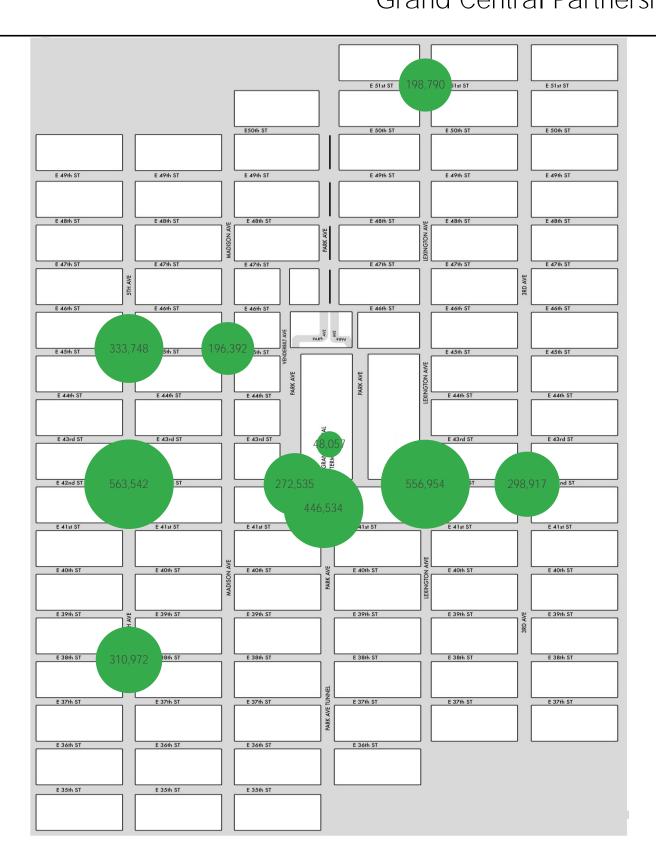

## Pedestrian Report Grand Central Partnership

Мар



## SPRINGBOARD.



<sup>\*</sup>Throughout this report, month-on-month trends are calculated using daily averages

## Average Pedestrian Counts by Weekday



<sup>\*</sup>counts for Grand Central Terminal are only for the entrance to Grand Central Terminal corner of Vanderbilt Ave and 42nd St

SB.

|                     | Monday | Tuesday | Wednesday | Thursday | Friday | Saturday | Sunday |
|---------------------|--------|---------|-----------|----------|--------|----------|--------|
| May Daily Average   | 11,318 | 12,173  | 11,436    | 12,899   | 12,462 | 10,601   | 6,854  |
| April Daily Average | 10,400 | 12,035  | 12,134    | 10,825   | 12,071 | 10,908   | 6,895  |
| MoM% Change         | 8.8%   | 1.2%    | -5.8%     | 19.2%    | 3.2%   | -2.8%    | -0.6%  |
| 2020 Daily Average  |