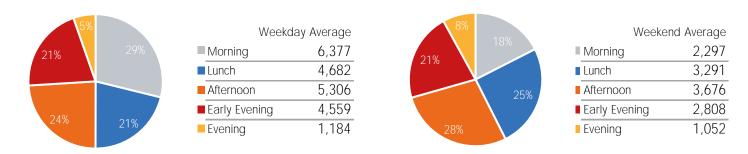

rsday | Friday | Saturday | Sunday |
|---------------------|--------|---------|-----------|----------|--------|----------|--------|
| May Daily Average   | 20,255 | 23,325  | 21,832    | 24,034   | 22,778 | 15,767   | 11,248 |
| April Daily Average | 19,222 | 20,739  | 21,770    | 18,656   | 20,896 | 15,922   | 10,608 |
| MoM% Change         | 5.4%   | 12.5%   | 0.3%      | 28.8%    | 9.0%   | -1.0%    | 6.0%   |
| 2020 Daily Average  | 7,722  | 10,610  | 9,222     | 9,020    | 9,084  | 6,210    | 6,007  |
| % v 2020 Change     | 162.3% | 119.8%  | 136.8%    | 166.5%   | 150.7% | 153.9%   | 87.3%  |
| 2019 Daily Average  | 62,011 | 70,266  | 73,691    | 75,688   | 75,524 | 49,319   | 38,530 |
| % v 2019 Change     | -67.3% | -66.8%  | -70.4%    | -68.2%   | -69.8% | -68.0%   | -70.8% |





|                     | Monday | Tuesday | Wednesday | Thursday | Friday | Saturday | Sunday |
|---------------------|--------|---------|-----------|----------|--------|----------|--------|
| May Daily Average   | 11,506 | 13,758  | 12,255    | 13,265   | 11,932 | 6,700    | 5,314  |
| April Daily Average | 9,752  | 11,296  | 11,300    | 9,612    | 10,764 | 7,265    | 5,020  |
| MoM% Change         | 18.0%  | 21.8%   | 8.5%      | 38.0%    | 10.9%  | -7.8%    | 5.9%   |
| 2020 Daily Average  | 3,560  | 5,246   | 4,248     | 5,002    | 3,925  | 2,225    | 2,466  |
| % v 2020 Change     | 223.2% | 162.3%  | 188.5%    | 165.2%   | 204.0% | 201.2%   | 115.5% |
| 2019 Daily Average  | 31,052 | 36,658  | 37,378    | 45,489   | 38,886 | 17,790   | 14,272 |
| % v 2019 Change     | -62.9% | -62.5