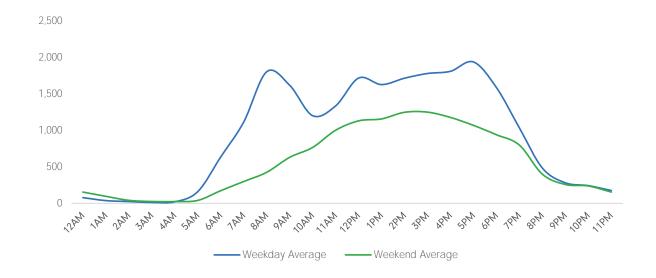

hursday | Friday | Saturday | Sunday |
|---------------------|--------|---------|-----------|----------|--------|----------|--------|
| May Daily Average   | 20,255 | 23,325  | 21,832    | 24,034   | 22,778 | 15,767   | 11,248 |
| April Daily Average | 19,222 | 20,739  | 21,770    | 18,656   | 20,896 | 15,922   | 10,608 |
| MoM% Change         | 5.4%   | 12.5%   | 0.3%      | 28.8%    | 9.0%   | -1.0%    | 6.0%   |
| 2020 Daily Average  | 7,722  | 10,610  | 9,222     | 9,020    | 9,084  | 6,210    | 6,007  |
| % v 2020 Change     | 162.3% | 119.8%  | 136.8%    | 166.5%   | 150.7% | 153.9%   | 87.3%  |
| 2019 Daily Average  | 62,011 | 70,266  | 73,691    | 75,688   | 75,524 | 49,319   | 38,530 |
| % v 2019 Change     | -67.3% | -66.8%  | -70.4%    | -68.2%   | -69.8% | -68.0%   | -70.8% |





|                     | Monday | Tuesday | Wednesday | Thursday | Friday | Saturday | Sunday |
|---------------------|--------|---------|-----------|----------|--------|----------|--------|
| May Daily Average   | 11,506 | 13,758  | 12,255    | 13,265   | 11,932 | 6,700    | 5,314  |
| April Daily Average | 9,752  | 11,296  | 11,300    | 9,612    | 10,764 | 7,265    | 5,020  |
| MoM% Change         | 18.0%  | 21.8%   | 8.5%      | 38.0%    | 10.9%  | -7.8%    | 5.9%   |
| 2020 Daily Average  | 3,560  | 5,246   | 4,248     | 5,002    | 3,925  | 2,225    | 2,466  |
| % v 2020 Change     | 223.2% | 162.3%  | 188.5%    | 165.2%   | 204.0% | 201.2%   | 115.5% |
| 2019 Daily Average  | 31,052 | 36,658  | 37,378    | 45,489   | 38,886 | 17,790   | 14,272 |
| % v 2019 Change     | -62.9% | -62