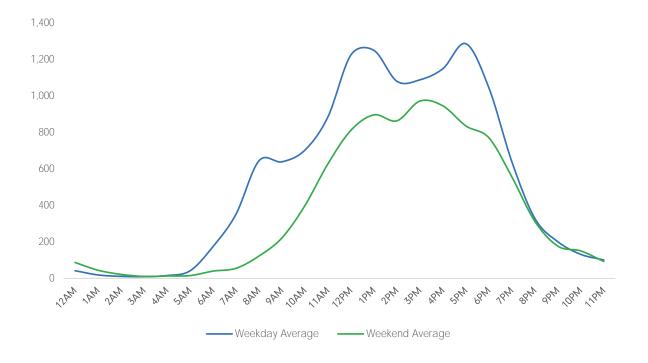

| Weekend         | d Average |
|-----------------|-----------|
| Morning         | 1,458     |
| Lunch           | 2,468     |
| Afternoon       | 2,465     |
| ■ Early Evening | 1,842     |
| Evening         | 1,080     |