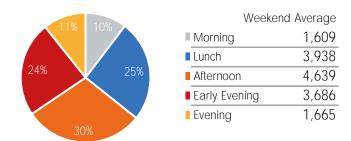

| Weekend       | l Average |
|---------------|-----------|
| Morning       | 198       |
| Lunch         | 280       |
| Afternoon     | 475       |
| Early Evening | 407       |
| Evening       | 303       |

| Weekend         | d Average |
|-----------------|-----------|
| Morning         | 1,458     |
| Lunch           | 2,468     |
| Afternoon       | 2,465     |
| ■ Early Evening | 1,842     |
| Evening         | 1,080     |