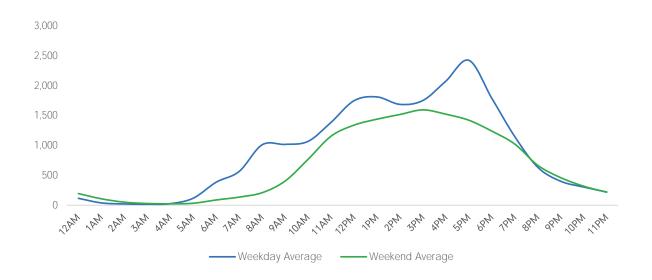

hursday | Friday | Saturday | Sunday |
|---------------------|--------|---------|-----------|----------|--------|----------|--------|
| May Daily Average   | 18,737 | 21,895  | 20,965    | 24,476   | 22,858 | 19,689   | 12,266 |
| April Daily Average | 16,052 | 18,819  | 18,213    | 15,616   | 18,410 | 18,717   | 9,616  |
| MoM% Change         | 16.7%  | 16.3%   | 15.1%     | 56.7%    | 24.2%  | 5.2%     | 27.6%  |
| 2020 Daily Average  | 6,361  | 8,511   | 7,737     | 7,473    | 6,576  | 5,640    | 6,593  |
| % v 2020 Change     | 194.6% | 157.3%  | 171.0%    | 227.5%   | 247.6% | 249.1%   | 86.1%  |
| 2019 Daily Average  | 74,279 | 81,479  | 86,145    | 82,819   | 87,092 | 65,465   | 49,350 |
| % v 2019 Change     | -74.8% | -73.1%  | -75.7%    | -70.4%   | -73.8% | -69.9%   | -75.1% |







|                     | Monday | Tuesday | Wednesday | Thursday | Friday | Saturday | Sunday |
|---------------------|--------|---------|-----------|----------|--------|----------|--------|
| May Daily Average   | 20,255 | 23,325  | 21,832    | 24,034   | 22,778 | 15,767   | 11,248 |
| April Daily Average | 19,222 | 20,739  | 21,770    | 18,656   | 20,896 | 15,922   | 10,608 |
| MoM% Change         | 5.4%   | 12.5%   | 0.3%      | 28.8%    | 9.0%   | -1.0%    | 6.0%   |
| 2020 Daily Average  | 7,722  | 10,610  | 9,222     | 9,020    | 9,084  | 6,210    | 6,007  |
| % v 2020 Change     | 162.3% | 119.8%  | 136.8%    | 166.5%   | 150.7% | 153.9%   | 87.3%  |
| 2019 Daily Average  | 62,011 | 70,266  | 73,691    | 75,688   | 75,524 | 49,319   | 38,530 |
| % v 2019 Change     | -67.3% | -