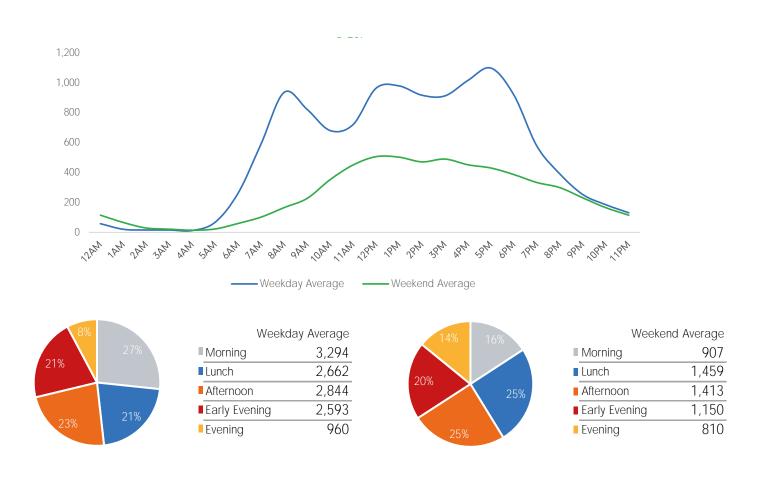

hursday | Friday | Saturday | Sunday |
|---------------------|--------|---------|-----------|----------|--------|----------|--------|
| May Daily Average   | 11,506 | 13,758  | 12,255    | 13,265   | 11,932 | 6,700    | 5,314  |
| April Daily Average | 9,752  | 11,296  | 11,300    | 9,612    | 10,764 | 7,265    | 5,020  |
| MoM% Change         | 18.0%  | 21.8%   | 8.5%      | 38.0%    | 10.9%  | -7.8%    | 5.9%   |
| 2020 Daily Average  | 3,560  | 5,246   | 4,248     | 5,002    | 3,925  | 2,225    | 2,466  |
| % v 2020 Change     | 223.2% | 162.3%  | 188.5%    | 165.2%   | 204.0% | 201.2%   | 115.5% |
| 2019 Daily Average  | 31,052 | 36,658  | 37,378    | 45,489   | 38,886 | 17,790   | 14,272 |
| % v 2019 Change     | -62.9% | -62.5%  | -67.2%    | -70.8%   | -69.3% | -62.3%   | -62.8% |



|                     | Monday | Tuesday | Wednesday | Thursday | Friday | Saturday | Sunday |
|---------------------|--------|---------|-----------|----------|--------|----------|--------|
| May Daily Average   | 9,779  | 10,450  | 9,058     | 11,893   | 9,791  | 10,201   | 6,962  |
| April Daily Average | 9,069  | 10,735  | 11,366    | 8,976    | 10,680 | 8,927    | 5,948  |
| MoM% Change         | 7.8%   | -2.7%   | -20.3%    | 32.5%    | -8.3%  | 14.3%    | 17.0%  |
| 2020 Daily Average  | 6,038  | 8,389   | 7,589     | 7,353    | 6,759  | 4,717    | 4,506  |
| % v 2020 Change     | 62.0%  | 24.6%   | 19.4%     | 61.7%    | 44.9%  | 116.3%   | 54.5%  |
| 2019 Daily Average  | 54,414 | 61,804  | 64,829    | 65,561   | 68,236 | 57,087   | 40,452 |
| % v 2019 Change     | -82.0% | -83.1