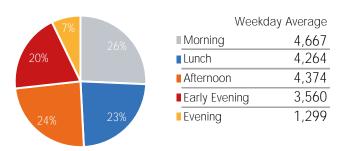

| Weekend         | d Average |
|-----------------|-----------|
| Morning         | 1,458     |
| Lunch           | 2,468     |
| Afternoon       | 2,465     |
| ■ Early Evening | 1,842     |
| Evening         | 1,080     |