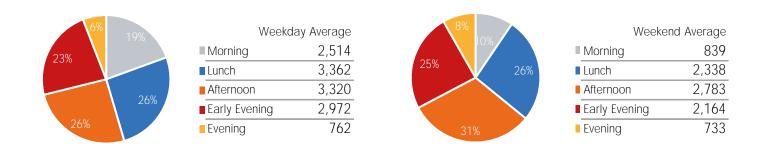

rsday | Friday | Saturday | Sunday |
|---------------------|--------|---------|-----------|----------|--------|----------|--------|
| May Daily Average   | 12,109 | 13,588  | 12,634    | 14,129   | 12,881 | 10,512   | 7,585  |
| April Daily Average | 9,457  | 10,770  | 11,266    | 8,260    | 10,159 | 9,621    | 6,146  |
| MoM% Change         | 28.0%  | 26.2%   | 12.1%     | 71.1%    | 26.8%  | 9.3%     | 23.4%  |
| 2020 Daily Average  | 4,548  | 5,944   | 5,400     | 5,355    | 4,931  | 4,435    | 4,539  |
| % v 2020 Change     | 166.3% | 128.6%  | 134.0%    | 163.8%   | 161.2% | 137.0%   | 67.1%  |
| 2019 Daily Average  | 38,383 | 45,007  | 47,638    | 48,717   | 49,531 | 35,553   | 26,764 |
| % v 2019 Change     | -68.5% | -69.8%  | -73.5%    | -71.0%   | -74.0% | -70.4%   | -71.7% |





|                     | Monday | Tuesday | Wednesday | Thursday | Friday | Saturday | Sunday |
|---------------------|--------|---------|-----------|----------|--------|----------|--------|
| May Daily Average   | 7,713  | 8,778   | 8,439     | 9,151    | 7,485  | 4,428    | 3,105  |
| April Daily Average | 6,302  | 7,549   | 7,417     | 6,327    | 6,448  | 4,585    | 2,788  |
| MoM% Change         | 22.4%  | 16.3%   | 13.8%     | 44.6%    | 16.1%  | -3.4%    | 11.4%  |
| 2020 Daily Average  | 2,026  | 2,993   | 2,572     | 2,602    | 2,398  | 1,550    | 1,693  |
| % v 2020 Change     | 280.7% | 193.3%  | 228.2%    | 251.7%   | 212.2% | 185.7%   | 83.4%  |
| 2019 Daily Average  | 23,741 | 29,957  | 32,272    | 32,388   | 29,470 | 13,262   | 9,509  |
| % v 2019 Change     | -67.5% | -70.7