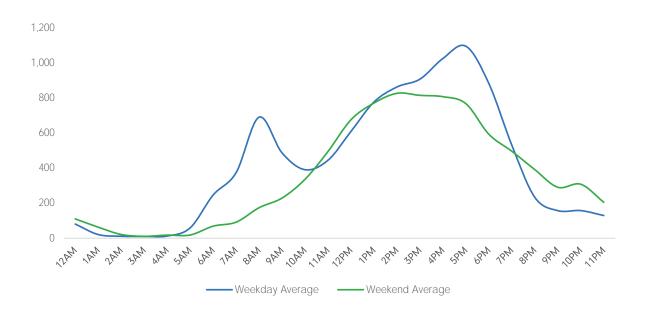

hursday | Friday | Saturday | Sunday |
|---------------------|--------|---------|-----------|----------|--------|----------|--------|
| May Daily Average   | 9,779  | 10,450  | 9,058     | 11,893   | 9,791  | 10,201   | 6,962  |
| April Daily Average | 9,069  | 10,735  | 11,366    | 8,976    | 10,680 | 8,927    | 5,948  |
| MoM% Change         | 7.8%   | -2.7%   | -20.3%    | 32.5%    | -8.3%  | 14.3%    | 17.0%  |
| 2020 Daily Average  | 6,038  | 8,389   | 7,589     | 7,353    | 6,759  | 4,717    | 4,506  |
| % v 2020 Change     | 62.0%  | 24.6%   | 19.4%     | 61.7%    | 44.9%  | 116.3%   | 54.5%  |
| 2019 Daily Average  | 54,414 | 61,804  | 64,829    | 65,561   | 68,236 | 57,087   | 40,452 |
| % v 2019 Change     | -82.0% | -83.1%  | -86.0%    | -81.9%   | -85.7% | -82.1%   | -82.8% |





|                     | Monday | Tuesday | Wednesday | Thursday | Friday | Saturday | Sunday |
|---------------------|--------|---------|-----------|----------|--------|----------|--------|
| May Daily Average   | 12,109 | 13,588  | 12,634    | 14,129   | 12,881 | 10,512   | 7,585  |
| April Daily Average | 9,457  | 10,770  | 11,266    | 8,260    | 10,159 | 9,621    | 6,146  |
| MoM% Change         | 28.0%  | 26.2%   | 12.1%     | 71.1%    | 26.8%  | 9.3%     | 23.4%  |
| 2020 Daily Average  | 4,548  | 5,944   | 5,400     | 5,355    | 4,931  | 4,435    | 4,539  |
| % v 2020 Change     | 166.3% | 128.6%  | 134.0%    | 163.8%   | 161.2% | 137.0%   | 67.1%  |
| 2019 Daily Average  | 38,383 | 45,007  | 47,638    | 48,717   | 49,531 | 35,553   | 26,764 |
| % v 2019 Change     | -68.5% | -69