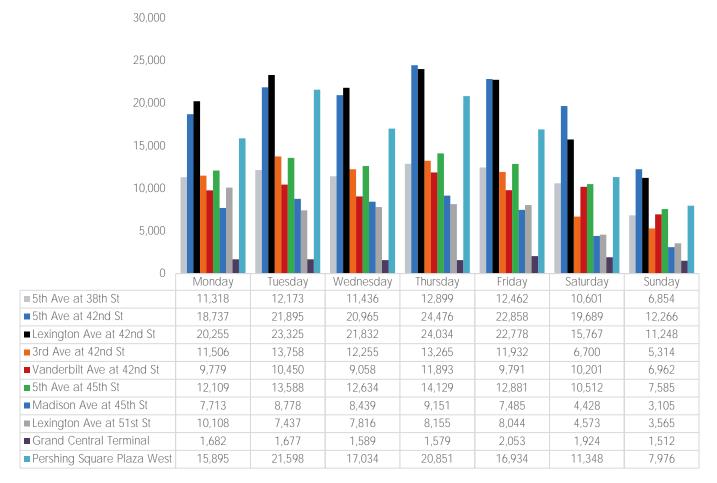

## Average Pedestrian Counts by Weekday

<sup>\*</sup>counts for Grand Central Terminal are only for the entrance to Grand Central Terminal corner of Vanderbilt Ave and 42nd St

SB.

|                     | Monday | Tuesday | Wednesday | Thursday | Friday | Saturday | Sunday |
|---------------------|--------|---------|-----------|----------|--------|----------|--------|
| May Daily Average   | 11,318 | 12,173  | 11,436    | 12,899   | 12,462 | 10,601   | 6,854  |
| April Daily Average | 10,400 | 12,035  | 12,134    | 10,825   | 12,071 | 10,908   | 6,895  |
| MoM% Change         | 8.8%   | 1.2%    | -5.8%     | 19.2%    | 3.2%   | -2.8%    | -0.6%  |
| 2020 Daily Average  | 3,732  | 5,399   | 4,600     | 4,435    | 4,115  | 3,448    | 3,433  |
| % v 2020 Change     | 203.3% | 125.5%  | 148.6%    | 190.9%   | 202.9% | 207.5%   | 99.7%  |
| 2019 Daily Average  | 35,510 | 39,932  | 41,111    | 40,390   | 40,085 | 27,506   | 20,199 |
| % v 2019 Change     | -68.1% | -69.5%  | -72.2%    | -68.1%   | -68.9% | -61.5%   | -66.1% |

|                     | Monday | Tuesday | Wednesday | Thursday | Friday | Saturday | Sunday |
|---------------------|--------|---------|-----------|----------|--------|----------|--------|
| May Daily Average   | 18,737 | 21,895  | 20,965    | 24,476   | 22,858 | 19,689   | 12,266 |
| April Daily Average | 16,052 | 18,819  | 18,213    | 15,616   | 18,410 | 18,717   | 9,616  |
| MoM% Change         | 16.7%  | 16.3%   | 15.1%     | 56.7%    | 24.2%  | 5.2%     | 27.6%  |
| 2020 Daily Average  | 6,361  | 8,511   | 7,737     | 7,473    | 6,576  | 5,640    | 6,593  |
| % v 2020 Change     | 194.6% | 157.3%  | 171.0%    | 227.5%   | 247.6% | 249.1%   | 86.1%  |
| 2019 Daily Average  | 74,279 | 81,479  | 86,145    | 82,819   | 87,092 | 65,465   | 49,350 |
| % v 2019 Change     | -74.8% | -73.1%  | -75.7%    | -70.4%   | -73.8% | -69.9%   | -75.1% |

|                     | Monday | Tuesday | Wednesday | Thursday | Friday | Saturday | Sunday |
|---------------------|--------|---------|-----------|----------|--------|----------|--------|
| May Daily Average   | 20,255 | 23,325  | 21,832    | 24,034   | 22,778 | 15,767   | 11,248 |
| April Daily Average | 19,222 | 20,739  | 21,770    | 18,656   | 20,896 | 15,922   | 10,608 |
| MoM% Change         | 5.4%   | 12.5%   | 0.3%      | 28.8%    | 9.0%   | -1.0%    | 6.0%   |
| 2020 Daily Average  | 7,722  | 10,610  | 9,222     | 9,020    | 9,084  | 6,210    | 6,007  |
| % v 2020 Change     | 162.3% | 119.8%  | 136.8%    | 166.5%   | 150.7% | 153.9%   | 87.3%  |
| 2019 Daily Average  | 62,011 | 70,266  | 73,691    | 75,688   | 75,524 | 49,319   | 38,530 |
| % v 2019 Change     | -67.3% | -66.8%  | -70.4%    | -68.2%   | -69.8% | -68.0%   | -70.8% |

|                     | Monday | Tuesday | Wednesday | Thursday | Friday | Saturday | Sunday |
|---------------------|--------|---------|-----------|----------|--------|----------|--------|
| May Daily Average   | 11,506 | 13,758  | 12,255    | 13,265   | 11,932 | 6,700    | 5,314  |
| April Daily Average | 9,752  | 11,296  | 11,300    | 9,612    | 10,764 | 7,265    | 5,020  |
| MoM% Change         | 18.0%  | 21.8%   | 8.5%      | 38.0%    | 10.9%  | -7.8%    | 5.9%   |
| 2020 Daily Average  | 3,560  | 5,246   | 4,248     | 5,002    | 3,925  | 2,225    | 2,466  |
| % v 2020 Change     | 223.2% | 162.3%  | 188.5%    | 165.2%   | 204.0% | 201.2%   | 115.5% |
| 2019 Daily Average  | 31,052 | 36,658  | 37,378    | 45,489   | 38,886 | 17,790   | 14,272 |
| % v 2019 Change     | -62.9% | -62.5%  | -67.2%    | -70.8%   | -69.3% | -62.3%   | -62.8% |

|                     | Monday | Tuesday | Wednesday | Thursday | Friday | Saturday | Sunday |
|---------------------|--------|---------|-----------|----------|--------|----------|--------|
| May Daily Average   | 9,779  | 10,450  | 9,058     | 11,893   | 9,791  | 10,201   | 6,962  |
| April Daily Average | 9,069  | 10,735  | 11,366    | 8,976    | 10,680 | 8,927    | 5,948  |
| MoM% Change         | 7.8%   | -2.7%   | -20.3%    | 32.5%    | -8.3%  | 14.3%    | 17.0%  |
| 2020 Daily Average  | 6,038  | 8,389   | 7,589     | 7,353    | 6,759  | 4,717    | 4,506  |
| % v 2020 Change     | 62.0%  | 24.6%   | 19.4%     | 61.7%    | 44.9%  | 116.3%   | 54.5%  |
| 2019 Daily Average  | 54,414 | 61,804  | 64,829    | 65,561   | 68,236 | 57,087   | 40,452 |
| % v 2019 Change     | -82.0% | -83.1%  | -86.0%    | -81.9%   | -85.7% | -82.1%   | -82.8% |

|                     | Monday | Tuesday | Wednesday | Thursday | Friday | Saturday | Sunday |
|---------------------|--------|---------|-----------|----------|--------|----------|--------|
| May Daily Average   | 12,109 | 13,588  | 12,634    | 14,129   | 12,881 | 10,512   | 7,585  |
| April Daily Average | 9,457  | 10,770  | 11,266    | 8,260    | 10,159 | 9,621    | 6,146  |
| MoM% Change         | 28.0%  | 26.2%   | 12.1%     | 71.1%    | 26.8%  | 9.3%     | 23.4%  |
| 2020 Daily Average  | 4,548  | 5,944   | 5,400     | 5,355    | 4,931  | 4,435    | 4,539  |
| % v 2020 Change     | 166.3% | 128.6%  | 134.0%    | 163.8%   | 161.2% | 137.0%   | 67.1%  |
| 2019 Daily Average  | 38,383 | 45,007  | 47,638    | 48,717   | 49,531 | 35,553   | 26,764 |
| % v 2019 Change     | -68.5% | -69.8%  | -73.5%    | -71.0%   | -74.0% | -70.4%   | -71.7% |

|                     | Monday | Tuesday | Wednesday | Thursday | Friday | Saturday | Sunday |
|---------------------|--------|---------|-----------|----------|--------|----------|--------|
| May Daily Average   | 7,713  | 8,778   | 8,439     | 9,151    | 7,485  | 4,428    | 3,105  |
| April Daily Average | 6,302  | 7,549   | 7,417     | 6,327    | 6,448  | 4,585    | 2,788  |
| MoM% Change         | 22.4%  | 16.3%   | 13.8%     | 44.6%    | 16.1%  | -3.4%    | 11.4%  |
| 2020 Daily Average  | 2,026  | 2,993   | 2,572     | 2,602    | 2,398  | 1,550    | 1,693  |
| % v 2020 Change     | 280.7% | 193.3%  | 228.2%    | 251.7%   | 212.2% | 185.7%   | 83.4%  |
| 2019 Daily Average  | 23,741 | 29,957  | 32,272    | 32,388   | 29,470 | 13,262   | 9,509  |
| % v 2019 Change     | -67.5% | -70.7%  | -73.8%    | -71.7%   | -74.6% | -66.6%   | -67.4% |

|                     | Monday | Tuesday | Wednesday | Thursday | Friday | Saturday | Sunday |
|---------------------|--------|---------|-----------|----------|--------|----------|--------|
| May Daily Average   | 10,108 | 7,437   | 7,816     | 8,155    | 8,044  | 4,573    | 3,565  |
| April Daily Average | 7,752  | 6,358   | 7,214     | 5,344    | 6,949  | 4,602    | 3,343  |
| MoM% Change         | 30.4%  | 17.0%   | 8.3%      | 52.6%    | 15.8%  | -0.6%    | 6.6%   |
| 2020 Daily Average  | 4,766  | 6,306   | 5,986     | 5,945    | 5,535  | 3,573    | 3,920  |
| % v 2020 Change     | 112.1% | 17.9%   | 30.6%     | 37.2%    | 45.3%  | 28.0%    | -9.1%  |
| 2019 Daily Average  | 31,597 | 37,532  | 41,369    | 40,222   | 36,739 | 16,241   | 12,857 |
| % v 2019 Change     | -68.0% | -80.2%  | -81.1%    | -79.7%   | -78.1% | -71.8%   | -72.3% |

|                     | Monday | Tuesday | Wednesday | Thursday | Friday | Saturday | Sunday |
|---------------------|--------|---------|-----------|----------|--------|----------|--------|
| May Daily Average   | 1,682  | 1,677   | 1,589     | 1,579    | 2,053  | 1,924    | 1,512  |
| April Daily Average | 3,364  | 4,329   | 4,177     | 2,499    | 2,988  | 2,198    | 1,731  |
| MoM% Change         | -50.0% | -61.3%  | -62.0%    | -36.8%   | -31.3% | -12.5%   | -12.6% |

|                     | Monday | Tuesday | Wednesday | Thursday | Friday | Saturday | Sunday |
|---------------------|--------|---------|-----------|----------|--------|----------|--------|
| May Daily Average   | 15,895 | 21,598  | 17,034    | 20,851   | 16,934 | 11,348   | 7,976  |
| April Daily Average | 14,800 | 16,996  | 17,311    | 13,729   | 15,688 | 11,633   | 7,692  |
| MoM% Change         | 7.4%   | 27.1%   | -1.6%     | 51.9%    | 7.9%   | -2.5%    | 3.7%   |