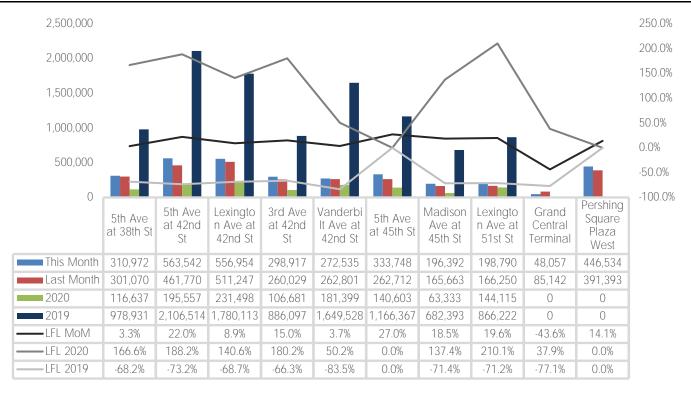

## Pedestrian Counts by Location Group by Date

|            | 5th Ave at<br>38th St | 5th Ave at<br>42nd St | Lexington Ave<br>at 42nd St | 3rd Ave at<br>42nd St | Vanderbilt Ave<br>at 42nd St | 5th Ave at N<br>45th St | Madison Ave I<br>at 45th St | exington Ave<br>at 51st St |  |
|------------|-----------------------|-----------------------|-----------------------------|-----------------------|------------------------------|-------------------------|-----------------------------|----------------------------|--|
| 05/03/2021 | 10,410                | 15,343                | 18,797                      | 10,369                | 9,071                        | 10,373                  | 6,766                       | 8,858                      |  |
| 05/04/2021 | 12,952                | 19,328                | 22,431                      | 12,073                | 9,773                        | 12,441                  | 8,049                       | 7,027                      |  |
| 05/05/2021 | 10,090                | 14,252                | 19,363                      | 9,081                 | 5,429                        | 8,915                   | 6,243                       | 5,832                      |  |
| 05/06/2021 | 13,237                | 21,082                | 23,937                      | 12,506                | 8,989                        | 12,787                  | 8,848                       | 7,261                      |  |
| 05/07/2021 | 13,238                | 20,948                | 23,552                      | 12,097                | 9,975                        | 12,170                  | 7,628                       | 7,823                      |  |
| 05/08/2021 | 9,583                 | 16,563                | 14,042                      | 5,620                 | 4,809                        | 8,536                   | 3,806                       | 3,876                      |  |
| 05/09/2021 | 5,699                 | 11,302                | 10,676                      | 4,378                 | 2,577                        | 6,424                   | 2,608                       | 3,121                      |  |
| 05/10/2021 | 11,482                | 16,836                | 19,025                      | 11,140                | 7,559                        | 11,689                  | 7,853                       | 9,697                      |  |
| 05/11/2021 | 12,272                | 21,613                | 24,725                      | 14,215                | 9,686                        | 13,422                  | 8,494                       | 7,513                      |  |
| 05/12/2021 | 11,887                | 22,007                | 21,782                      | 13,102                | 10,393                       | 13,111                  | 9,055                       | 8,267                      |  |
| 05/13/2021 | 13,082                | 24,521                | 24,691                      | 13,257                | 17,918                       | 14,169                  | 9,116                       | 8,145                      |  |
| 05/14/2021 | 14,083                | 25,178                | 25,111                      | 13,214                | 10,535                       | 13,605                  | 8,264                       | 8,696                      |  |
| 05/15/2021 | 12,592                | 23,873                | 19,369                      | 8,324                 | 14,476                       | 12,175                  | 5,383                       | 5,500                      |  |
| 05/16/2021 | 8,310                 | 14,323                | 14,086                      | 6,541                 | 10,873                       | 9,052                   | 3,865                       | 4,385                      |  |
| 05/17/2021 | 11,208                | 21,468                | 22,190                      | 12,667                | 10,746                       | 12,834                  | 8,110                       | 10,998                     |  |
| 05/18/2021 | 11,377                | 21,784                | 24,178                      | 15,342                | 11,084                       | 14,320                  | 9,137                       | 7,646                      |  |
| 05/19/2021 | 11,961                | 24,381                | 22,960                      | 13,836                | 10,472                       | 14,545                  | 9,491                       | 8,679                      |  |
| 05/20/2021 | 12,598                | 25,603                | 23,600                      | 13,601                | 11,029                       | 14,687                  | 9,451                       | 8,526                      |  |
| 05/21/2021 | 13,350                | 26,178                | 23,229                      | 13,097                | 10,055                       | 14,293                  | 8,171                       | 8,892                      |  |
| 05/22/2021 | 12,286                | 21,838                | 17,386                      | 7,953                 | 12,835                       | 12,032                  | 5,134                       | 5,208                      |  |
| 05/23/2021 | 8,244                 | 14,557                | 11,769                      | 6,710                 | 8,704                        | 9,068                   | 3,797                       | 4,171                      |  |
| 05/24/2021 | 12,173                | 21,301                | 21,006                      | 11,847                | 11,738                       | 13,539                  | 8,124                       | 10,880                     |  |
| 05/25/2021 | 12,092                | 24,856                | 21,967                      | 13,403                | 11,257                       | 14,170                  | 9,431                       | 7,561                      |  |
| 05/26/2021 | 11,806                | 23,220                | 23,224                      | 13,000                | 9,937                        | 13,965                  | 8,968                       | 8,487                      |  |
| 05/27/2021 | 12,679                | 26,697                | 23,909                      | 13,696                | 9,636                        | 14,872                  | 9,189                       | 8,687                      |  |
| 05/28/2021 | 9,176                 | 19,127                | 19,219                      | 9,320                 | 8,600                        | 11,454                  | 5,875                       | 6,765                      |  |
| 05/29/2021 | 7,941                 | 16,482                | 12,270                      | 4,902                 | 8,684                        | 9,304                   | 3,387                       | 3,708                      |  |
| 05/30/2021 | 5,164                 | 8,881                 | 8,460                       | 3,626                 | 5,695                        | 5,796                   | 2,149                       | 2,581                      |  |

| i cacsillan | Courts by | Location Group by be | ate cont. |
|-------------|-----------|----------------------|-----------|
|             | Grand     | Pershing             |           |
|             | Central   | Square Plaza         |           |
|             | Terminal  | West                 |           |
| 05/03/2021  | 968       | 14,875               |           |
| 05/04/2021  | 1,584     | 20,407               |           |
| 05/05/2021  | 748       | 11,873               |           |
| 05/06/2021  | 1,635     | 21,320               |           |
| 05/07/2021  | 1,620     | 17,727               |           |
| 05/08/2021  | 728       | 10,188               |           |
| 05/09/2021  | 355       | 7,206                |           |
| 05/10/2021  | 1,568     | 15,591               |           |
| 05/11/2021  | 944       | 24,521               |           |
| 05/12/2021  | 2,693     | 19,633               |           |
| 05/13/2021  | 1,902     | 23,883               |           |
| 05/14/2021  | 2,203     | 20,005               |           |
| 05/15/2021  | 4,145     | 14,674               |           |
| 05/16/2021  | 2,872     | 9,992                |           |
| 05/17/2021  | 2,611     | 17,397               |           |
| 05/18/2021  | 3,149     | 21,768               |           |
| 05/19/2021  | 2,067     | 18,797               |           |
| 05/20/2021  | 1,303     | 19,021               |           |
| 05/21/2021  | 2,251     | 17,302               |           |
| 05/22/2021  | 1,367     | 12,556               |           |
| 05/23/2021  | 1,799     | 9,502                |           |
| 05/24/2021  | 1,582     | 15,715               |           |
| 05/25/2021  | 1,031     | 19,695               |           |
| 05/26/2021  | 846       | 17,833               |           |
| 05/27/2021  | 1,474     | 19,178               |           |
| 05/28/2021  | 2,136     | 12,700               |           |
|             | 1,454     | 7,973                |           |
| 05/29/2021  | 1,022     | 5,202                |           |
| 05/30/2021  | 1,022     | 5,202                |           |