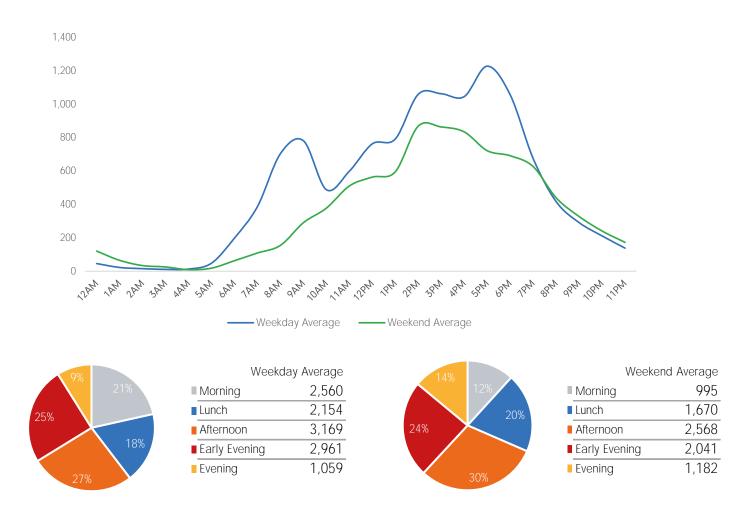

| Weekend       | l Average |
|---------------|-----------|
| Morning       | 198       |
| Lunch         | 280       |
| Afternoon     | 475       |
| Early Evening | 407       |
| Evening       | 303       |

| Weekend         | d Average |
|-----------------|-----------|
| Morning         | 1,458     |
| Lunch           | 2,468     |
| Afternoon       | 2,465     |
| ■ Early Evening | 1,842     |
| Evening         | 1,080     |