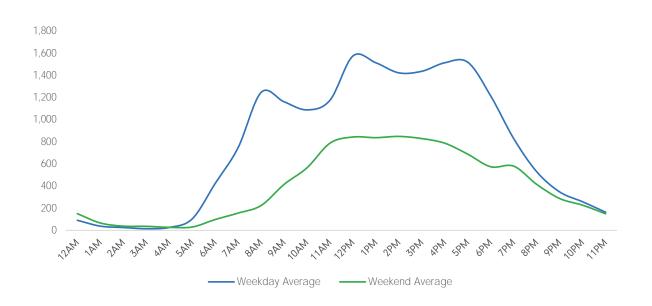

| Weekend         | d Average |
|-----------------|-----------|
| Morning         | 1,458     |
| Lunch           | 2,468     |
| Afternoon       | 2,465     |
| ■ Early Evening | 1,842     |
| Evening         | 1,080     |