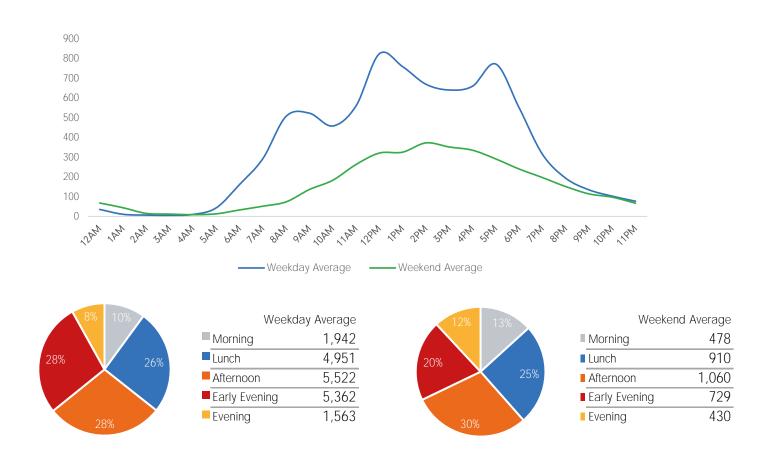

hursday | Friday | Saturday | Sunday |
|---------------------|--------|---------|-----------|----------|--------|----------|--------|
| May Daily Average   | 7,713  | 8,778   | 8,439     | 9,151    | 7,485  | 4,428    | 3,105  |
| April Daily Average | 6,302  | 7,549   | 7,417     | 6,327    | 6,448  | 4,585    | 2,788  |
| MoM% Change         | 22.4%  | 16.3%   | 13.8%     | 44.6%    | 16.1%  | -3.4%    | 11.4%  |
| 2020 Daily Average  | 2,026  | 2,993   | 2,572     | 2,602    | 2,398  | 1,550    | 1,693  |
| % v 2020 Change     | 280.7% | 193.3%  | 228.2%    | 251.7%   | 212.2% | 185.7%   | 83.4%  |
| 2019 Daily Average  | 23,741 | 29,957  | 32,272    | 32,388   | 29,470 | 13,262   | 9,509  |
| % v 2019 Change     | -67.5% | -70.7%  | -73.8%    | -71.7%   | -74.6% | -66.6%   | -67.4% |



|                     | Monday | Tuesday | Wednesday | Thursday | Friday | Saturday | Sunday |
|---------------------|--------|---------|-----------|----------|--------|----------|--------|
| May Daily Average   | 10,108 | 7,437   | 7,816     | 8,155    | 8,044  | 4,573    | 3,565  |
| April Daily Average | 7,752  | 6,358   | 7,214     | 5,344    | 6,949  | 4,602    | 3,343  |
| MoM% Change         | 30.4%  | 17.0%   | 8.3%      | 52.6%    | 15.8%  | -0.6%    | 6.6%   |
| 2020 Daily Average  | 4,766  | 6,306   | 5,986     | 5,945    | 5,535  | 3,573    | 3,920  |
| % v 2020 Change     | 112.1% | 17.9%   | 30.6%     | 37.2%    | 45.3%  | 28.0%    | -9.1%  |
| 2019 Daily Average  | 31,597 | 37,532  | 41,369    | 40,222   | 36,739 | 16,241   | 12,857 |
| % v 2019 Change     | -68.0% | -80.2