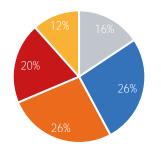

| Weekend       | l Average |
|---------------|-----------|
| Morning       | 198       |
| Lunch         | 280       |
| Afternoon     | 475       |
| Early Evening | 407       |
| Evening       | 303       |