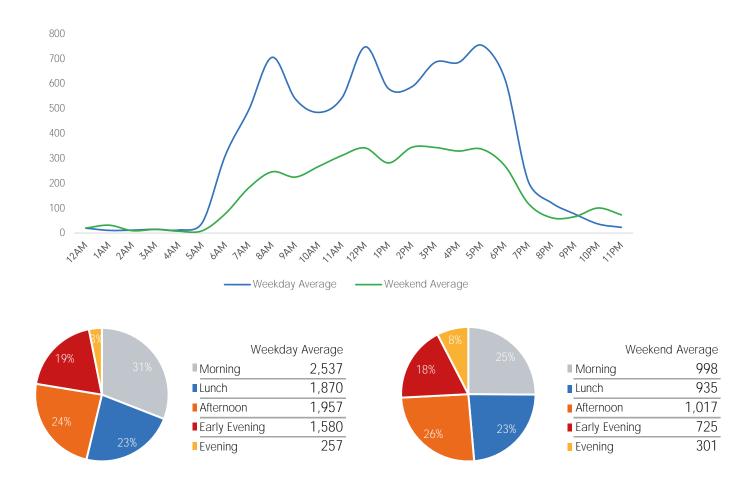

| Weekend       | l Average |
|---------------|-----------|
| Morning       | 198       |
| Lunch         | 280       |
| Afternoon     | 475       |
| Early Evening | 407       |
| Evening       | 303       |