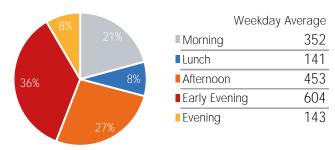

| Weekend       | l Average |
|---------------|-----------|
| Morning       | 198       |
| Lunch         | 280       |
| Afternoon     | 475       |
| Early Evening | 407       |
| Evening       | 303       |