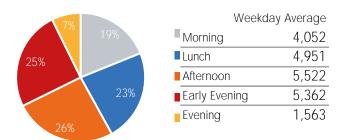

rsday | Friday | Saturday | Sunday |
|---------------------|--------|---------|-----------|----------|--------|----------|--------|
| May Daily Average   | 18,737 | 21,895  | 20,965    | 24,476   | 22,858 | 19,689   | 12,266 |
| April Daily Average | 16,052 | 18,819  | 18,213    | 15,616   | 18,410 | 18,717   | 9,616  |
| MoM% Change         | 16.7%  | 16.3%   | 15.1%     | 56.7%    | 24.2%  | 5.2%     | 27.6%  |
| 2020 Daily Average  | 6,361  | 8,511   | 7,737     | 7,473    | 6,576  | 5,640    | 6,593  |
| % v 2020 Change     | 194.6% | 157.3%  | 171.0%    | 227.5%   | 247.6% | 249.1%   | 86.1%  |
| 2019 Daily Average  | 74,279 | 81,479  | 86,145    | 82,819   | 87,092 | 65,465   | 49,350 |
| % v 2019 Change     | -74.8% | -73.1%  | -75.7%    | -70.4%   | -73.8% | -69.9%   | -75.1% |







|                     | Monday | Tuesday | Wednesday | Thursday | Friday | Saturday | Sunday |
|---------------------|--------|---------|-----------|----------|--------|----------|--------|
| May Daily Average   | 20,255 | 23,325  | 21,832    | 24,034   | 22,778 | 15,767   | 11,248 |
| April Daily Average | 19,222 | 20,739  | 21,770    | 18,656   | 20,896 | 15,922   | 10,608 |
| MoM% Change         | 5.4%   | 12.5%   | 0.3%      | 28.8%    | 9.0%   | -1.0%    | 6.0%   |
| 2020 Daily Average  | 7,722  | 10,610  | 9,222     | 9,020    | 9,084  | 6,210    | 6,007  |
| % v 2020 Change     | 162.3% | 119.8%  | 136.8%    | 166.5%   | 150.7% | 153.9%   | 87.3%  |
| 2019 Daily Average  | 62,011 | 70,266  | 73,691    | 75,688   | 75,524 | 49,319   | 38,530 |
| % v 2019 Change     | -67.3% | -66