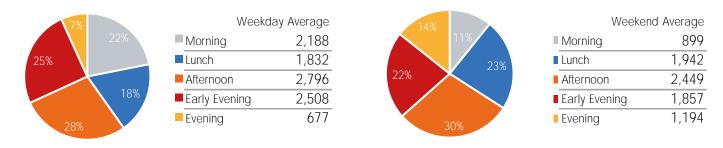

rsday | Friday | Saturday | Sunday |
|---------------------|--------|---------|-----------|----------|--------|----------|--------|
| May Daily Average   | 9,779  | 10,450  | 9,058     | 11,893   | 9,791  | 10,201   | 6,962  |
| April Daily Average | 9,069  | 10,735  | 11,366    | 8,976    | 10,680 | 8,927    | 5,948  |
| MoM% Change         | 7.8%   | -2.7%   | -20.3%    | 32.5%    | -8.3%  | 14.3%    | 17.0%  |
| 2020 Daily Average  | 6,038  | 8,389   | 7,589     | 7,353    | 6,759  | 4,717    | 4,506  |
| % v 2020 Change     | 62.0%  | 24.6%   | 19.4%     | 61.7%    | 44.9%  | 116.3%   | 54.5%  |
| 2019 Daily Average  | 54,414 | 61,804  | 64,829    | 65,561   | 68,236 | 57,087   | 40,452 |
| % v 2019 Change     | -82.0% | -83.1%  | -86.0%    | -81.9%   | -85.7% | -82.1%   | -82.8% |





|                     | Monday | Tuesday | Wednesday | Thursday | Friday | Saturday | Sunday |
|---------------------|--------|---------|-----------|----------|--------|----------|--------|
| May Daily Average   | 12,109 | 13,588  | 12,634    | 14,129   | 12,881 | 10,512   | 7,585  |
| April Daily Average | 9,457  | 10,770  | 11,266    | 8,260    | 10,159 | 9,621    | 6,146  |
| MoM% Change         | 28.0%  | 26.2%   | 12.1%     | 71.1%    | 26.8%  | 9.3%     | 23.4%  |
| 2020 Daily Average  | 4,548  | 5,944   | 5,400     | 5,355    | 4,931  | 4,435    | 4,539  |
| % v 2020 Change     | 166.3% | 128.6%  | 134.0%    | 163.8%   | 161.2% | 137.0%   | 67.1%  |
| 2019 Daily Average  | 38,383 | 45,007  | 47,638    | 48,717   | 49,531 | 35,553   | 26,764 |
| % v 2019 Change     | -68.5% | -69.8