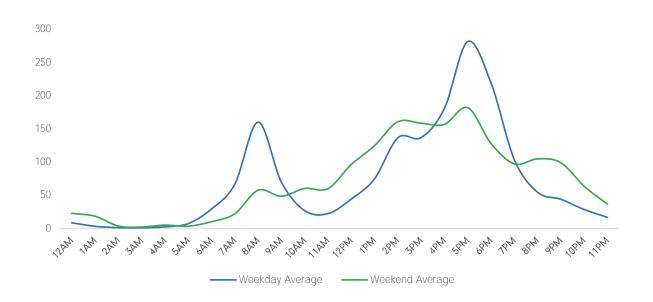

| Weekend       | l Average |
|---------------|-----------|
| Morning       | 198       |
| Lunch         | 280       |
| Afternoon     | 475       |
| Early Evening | 407       |
| Evening       | 303       |