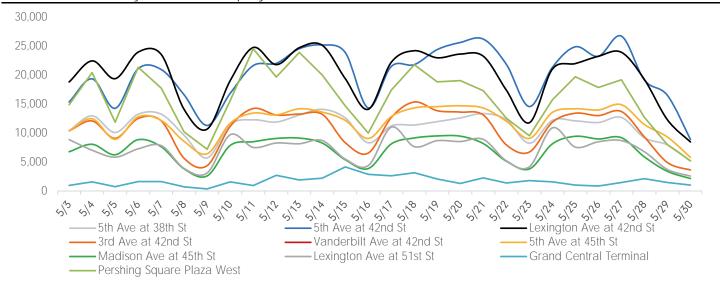

## Pedestrian Counts by Location Group by Date

|            | 5th Ave at<br>38th St | 5th Ave at<br>42nd St | Lexington Ave<br>at 42nd St | 3rd Ave at<br>42nd St | Vanderbilt Ave<br>at 42nd St | 5th Ave at N<br>45th St | Madison Ave I<br>at 45th St | exington Ave<br>at 51st St |  |
|------------|-----------------------|-----------------------|-----------------------------|-----------------------|------------------------------|-------------------------|-----------------------------|----------------------------|--|
| 05/03/2021 | 10,410                | 15,343                | 18,797                      | 10,369                | 9,071                        | 10,373                  | 6,766                       | 8,858                      |  |
| 05/04/2021 | 12,952                | 19,328                | 22,431                      | 12,073                | 9,773                        | 12,441                  | 8,049                       | 7,027                      |  |
| 05/05/2021 | 10,090                | 14,252                | 19,363                      | 9,081                 | 5,429                        | 8,915                   | 6,243                       | 5,832                      |  |
| 05/06/2021 | 13,237                | 21,082                | 23,937                      | 12,506                | 8,989                        | 12,787                  | 8,848                       | 7,261                      |  |
| 05/07/2021 | 13,238                | 20,948                | 23,552                      | 12,097                | 9,975                        | 12,170                  | 7,628                       | 7,823                      |  |
| 05/08/2021 | 9,583                 | 16,563                | 14,042                      | 5,620                 | 4,809                        | 8,536                   | 3,806                       | 3,876                      |  |
| 05/09/2021 | 5,699                 | 11,302                | 10,676                      | 4,378                 | 2,577                        | 6,424                   | 2,608                       | 3,121                      |  |
| 05/10/2021 | 11,482                | 16,836                | 19,025                      | 11,140                | 7,559                        | 11,689                  | 7,853                       | 9,697                      |  |
| 05/11/2021 | 12,272                | 21,613                | 24,725                      | 14,215                | 9,686                        | 13,422                  | 8,494                       | 7,513                      |  |
| 05/12/2021 | 11,887                | 22,007                | 21,782                      | 13,102                | 10,393                       | 13,111                  | 9,055                       | 8,267                      |  |
| 05/13/2021 | 13,082                | 24,521                | 24,691                      | 13,257                | 17,918                       | 14,169                  | 9,116                       | 8,145                      |  |
| 05/14/2021 | 14,083                | 25,178                | 25,111                      | 13,214                | 10,535                       | 13,605                  | 8,264                       | 8,696                      |  |
| 05/15/2021 | 12,592                | 23,873                | 19,369                      | 8,324                 | 14,476                       | 12,175                  | 5,383                       | 5,500                      |  |
| 05/16/2021 | 8,310                 | 14,323                | 14,086                      | 6,541                 | 10,873                       | 9,052                   | 3,865                       | 4,385                      |  |
| 05/17/2021 | 11,208                | 21,468                | 22,190                      | 12,667                | 10,746                       | 12,834                  | 8,110                       | 10,998                     |  |
| 05/18/2021 | 11,377                | 21,784                | 24,178                      | 15,342                | 11,084                       | 14,320                  | 9,137                       | 7,646                      |  |
| 05/19/2021 | 11,961                | 24,381                | 22,960                      | 13,836                | 10,472                       | 14,545                  | 9,491                       | 8,679                      |  |
| 05/20/2021 | 12,598                | 25,603                | 23,600                      | 13,601                | 11,029                       | 14,687                  | 9,451                       | 8,526                      |  |
| 05/21/2021 | 13,350                | 26,178                | 23,229                      | 13,097                | 10,055                       | 14,293                  | 8,171                       | 8,892                      |  |
| 05/22/2021 | 12,286                | 21,838                | 17,386                      | 7,953                 | 12,835                       | 12,032                  | 5,134                       | 5,208                      |  |
| 05/23/2021 | 8,244                 | 14,557                | 11,769                      | 6,710                 | 8,704                        | 9,068                   | 3,797                       | 4,171                      |  |
| 05/24/2021 | 12,173                | 21,301                | 21,006                      | 11,847                | 11,738                       | 13,539                  | 8,124                       | 10,880                     |  |
| 05/25/2021 | 12,092                | 24,856                | 21,967                      | 13,403                | 11,257                       | 14,170                  | 9,431                       | 7,561                      |  |
| 05/26/2021 | 11,806                | 23,220                | 23,224                      | 13,000                | 9,937                        | 13,965                  | 8,968                       | 8,487                      |  |
| 05/27/2021 | 12,679                | 26,697                | 23,909                      | 13,696                | 9,636                        | 14,872                  | 9,189                       | 8,687                      |  |
| 05/28/2021 | 9,176                 | 19,127                | 19,219                      | 9,320                 | 8,600                        | 11,454                  | 5,875                       | 6,765                      |  |
| 05/29/2021 | 7,941                 | 16,482                | 12,270                      | 4,902                 | 8,684                        | 9,304                   | 3,387                       | 3,708                      |  |
| 05/30/2021 | 5,164                 | 8,881                 | 8,460                       | 3,626                 | 5,695                        | 5,796                   | 2,149                       | 2,581                      |  |

| i cacsillan | Courts by | Location Group by be | ate cont. |
|-------------|-----------|----------------------|-----------|
|             | Grand     | Pershing             |           |
|             | Central   | Square Plaza         |           |
|             | Terminal  | West                 |           |
| 05/03/2021  | 968       | 14,875               |           |
| 05/04/2021  | 1,584     | 20,407               |           |
| 05/05/2021  | 748       | 11,873               |           |
| 05/06/2021  | 1,635     | 21,320               |           |
| 05/07/2021  | 1,620     | 17,727               |           |
| 05/08/2021  | 728       | 10,188               |           |
| 05/09/2021  | 355       | 7,206                |           |
| 05/10/2021  | 1,568     | 15,591               |           |
| 05/11/2021  | 944       | 24,521               |           |
| 05/12/2021  | 2,693     | 19,633               |           |
| 05/13/2021  | 1,902     | 23,883               |           |
| 05/14/2021  | 2,203     | 20,005               |           |
| 05/15/2021  | 4,145     | 14,674               |           |
| 05/16/2021  | 2,872     | 9,992                |           |
| 05/17/2021  | 2,611     | 17,397               |           |
| 05/18/2021  | 3,149     | 21,768               |           |
| 05/19/2021  | 2,067     | 18,797               |           |
| 05/20/2021  | 1,303     | 19,021               |           |
| 05/21/2021  | 2,251     | 17,302               |           |
| 05/22/2021  | 1,367     | 12,556               |           |
| 05/23/2021  | 1,799     | 9,502                |           |
| 05/24/2021  | 1,582     | 15,715               |           |
| 05/25/2021  | 1,031     | 19,695               |           |
| 05/26/2021  | 846       | 17,833               |           |
| 05/27/2021  | 1,474     | 19,178               |           |
| 05/28/2021  | 2,136     | 12,700               |           |
|             | 1,454     | 7,973                |           |
| 05/29/2021  | 1,022     | 5,202                |           |
| 05/30/2021  | 1,022     | 5,202                |           |