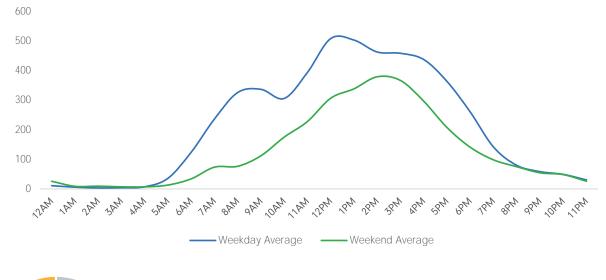

#### 5th Ave at 42nd St

|                         | Monday | Tuesday | Wednesday | Thursday | Friday | Saturday | Sunday |
|-------------------------|--------|---------|-----------|----------|--------|----------|--------|
| November Daily Average  | 20,330 | 20,121  | 19,566    | 17,031   | 22,152 | 19,247   | 14,156 |
| October Daily Average   | 18,310 | 20,905  | 8,034     | 22,276   | 20,743 | 18,126   | 12,513 |
| MoM% Change             | 11.0%  | -3.8%   | 143.5%    | -23.5%   | 6.8%   | 6.2%     | 13.1%  |
| Last Year Daily Average | 37,177 | 33,743  | 35,295    | 34,311   | 36,097 | 27,880   | 18,093 |
| YoY% Change             | -45.3% | -40.4%  | -44.6%    | -50.4%   | -38.6% | -31.0%   | -21.8% |

| Weekda        | ay Average |
|---------------|------------|
| Morning       | 4,572      |
| Lunch         | 4,469      |
| Afternoon     | 5,180      |
| Early Evening | 3,688      |
| Evening       | 1,421      |