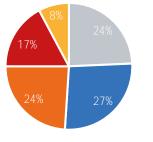

| Weekday       | Average |
|---------------|---------|
| Morning       | 2,291   |
| Lunch         | 2,517   |
| Afternoon     | 2,260   |
| Early Evening | 1,621   |
| Evening       | 734     |