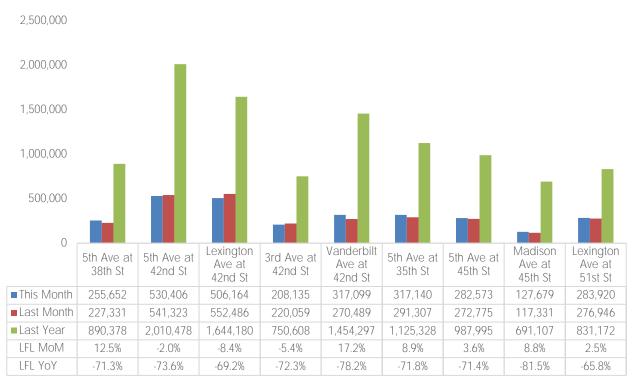

### 5th Ave at 38th St

|                         | Monday | Tuesday | Wednesday | Thursday | Friday | Saturday | Sunday |
|-------------------------|--------|---------|-----------|----------|--------|----------|--------|
| November Daily Average  | 10,516 | 8,557   | 9,320     | 9,006    | 10,125 | 9,531    | 6,859  |
| October Daily Average   | 7,634  | 9,331   | 8,034     | 9,544    | 7,950  | 6,424    | 6,536  |
| MoM% Change             | 37.8%  | -8.3%   | 16.0%     | -5.6%    | 27.4%  | 48.4%    | 4.9%   |
| Last Year Daily Average | 37,177 | 33,743  | 35,295    | 34,311   | 36,097 | 27,880   | 18,093 |
| YoY% Change             | -71.7% | -74.6%  | -73.6%    | -73.8%   | -71.9% | -65.8%   | -62.1% |

#### 5th Ave at 42nd St

|                         | Monday | Tuesday | Wednesday | Thursday | Friday | Saturday | Sunday |
|-------------------------|--------|---------|-----------|----------|--------|----------|--------|
| November Daily Average  | 20,330 | 20,121  | 19,566    | 17,031   | 22,152 | 19,247   | 14,156 |
| October Daily Average   | 18,310 | 20,905  | 8,034     | 22,276   | 20,743 | 18,126   | 12,513 |
| MoM% Change             | 11.0%  | -3.8%   | 143.5%    | -23.5%   | 6.8%   | 6.2%     | 13.1%  |
| Last Year Daily Average | 37,177 | 33,743  | 35,295    | 34,311   | 36,097 | 27,880   | 18,093 |
| YoY% Change             | -45.3% | -40.4%  | -44.6%    | -50.4%   | -38.6% | -31.0%   | -21.8% |

### Lexington Ave at 42nd St

|                         | Monday | Tuesday | Wednesday | Thursday | Friday | Saturday | Sunday |
|-------------------------|--------|---------|-----------|----------|--------|----------|--------|
| November Daily Average  | 20,922 | 19,761  | 19,460    | 18,559   | 20,462 | 16,172   | 11,205 |
| October Daily Average   | 20,017 | 20,770  | 8,034     | 24,204   | 22,511 | 17,114   | 11,272 |
| MoM% Change             | 4.5%   | -4.9%   | 142.2%    | -23.3%   | -9.1%  | -5.5%    | -0.6%  |
| Last Year Daily Average | 37,177 | 33,743  | 35,295    | 34,311   | 36,097 | 27,880   | 18,093 |
| YoY% Change             | -43.7% | -41.4%  | -44.9%    | -45.9%   | -43.3% | -42.0%   | -38.1% |

# 3rd Ave at 42nd St

| November Daily Average  | Monday<br>8,962 | Tuesday<br>8,209 | Wednesday<br>8,321 | Thursday<br>8,298 | Friday<br>9,413 | Saturday<br>5,027 | Sunday<br>3,805 |
|-------------------------|-----------------|------------------|--------------------|-------------------|-----------------|-------------------|-----------------|
| October Daily Average   | 7,947           | 9,963            | 8,034              | 10,314            | 7,687           | 4,902             | 4,057           |
| MoM% Change             | 12.8%           | -17.6%           | 3.6%               | -19.5%            | 22.4%           | 2.6%              | -6.2%           |
| Last Year Daily Average | 37,177          | 33,743           | 35,295             | 34,311            | 36,097          | 27,880            | 18,093          |
| YoY% Change             | -75.9%          | -75.7%           | -76.4%             | -75.8%            | -73.9%          | -82.0%            | -79.0%          |

### Vanderbilt Ave at 42nd St

| November Daily Average  | Monday<br>10,635 | Tuesday<br>9,912 | Wednesday<br>10,370 | Thursday<br>10,029 | Friday<br>12,108 | Saturday<br>15,178 | Sunday<br>11,043 |
|-------------------------|------------------|------------------|---------------------|--------------------|------------------|--------------------|------------------|
| October Daily Average   | 9,140            | 9,664            | 8,034               | 10,831             | 10,151           | 9,220              | 8,778            |
| MoM% Change             | 16.4%            | 2.6%             | 29.1%               | -7.4%              | 19.3%            | 64.6%              | 25.8%            |
| Last Year Daily Average | 37,177           | 33,743           | 35,295              | 34,311             | 36,097           | 27,880             | 18,093           |
| YoY% Change             | -71.4%           | -70.6%           | -70.6%              | -70.8%             | -66.5%           | -45.6%             | -39.0%           |

# 5th Ave at 35th St

| November Daily Average  | Monday<br>12,036 | Tuesday<br>10,730 | Wednesday<br>11,249 | Thursday<br>12,770 | Friday<br>11,753 | Saturday<br>11,662 | Sunday<br>9,086 |
|-------------------------|------------------|-------------------|---------------------|--------------------|------------------|--------------------|-----------------|
| October Daily Average   | 10,127           | 10,711            | 8,034               | 12,076             | 11,134           | 10,484             | 7,188           |
| MoM% Change             | 18.8%            | 0.2%              | 40.0%               | 5.7%               | 5.6%             | 11.2%              | 26.4%           |
| Last Year Daily Average | 37,177           | 33,743            | 35,295              | 34,311             | 36,097           | 27,880             | 18,093          |
| YoY% Change             | -67.6%           | -68.2%            | -68.1%              | -62.8%             | -67.4%           | -58.2%             | -49.8%          |

# 5th Ave at 45th St

| November Daily Average  | Monday<br>10,722 | Tuesday<br>9,640 | Wednesday<br>10,747 | Thursday<br>9,603 | Friday<br>11,520 | Saturday<br>10,795 | Sunday<br>7,618 |
|-------------------------|------------------|------------------|---------------------|-------------------|------------------|--------------------|-----------------|
| October Daily Average   | 10,242           | 9,772            | 8,034               | 10,552            | 10,747           | 9,418              | 7,509           |
| MoM% Change             | 4.7%             | -1.4%            | 33.8%               | -9.0%             | 7.2%             | 14.6%              | 1.4%            |
| Last Year Daily Average | 37,177           | 33,743           | 35,295              | 34,311            | 36,097           | 27,880             | 18,093          |
| YoY% Change             | -71.2%           | -71.4%           | -69.6%              | -72.0%            | -68.1%           | -61.3%             | -57.9%          |

### Madison Ave at 45th St

| November Daily Average  | Monday<br>5,762 | Tuesday<br>5,651 | Wednesday<br>4,733 | Thursday<br>4,934 | Friday<br>4,624 | Saturday<br>3,860 | Sunday<br>2,357 |
|-------------------------|-----------------|------------------|--------------------|-------------------|-----------------|-------------------|-----------------|
| October Daily Average   | 4,244           | 4,694            | 8,034              | 5,004             | 4,544           | 3,326             | 2,234           |
| MoM% Change             | 35.7%           | 20.4%            | -41.1%             | -1.4%             | 1.8%            | 16.0%             | 5.5%            |
| Last Year Daily Average | 37,177          | 33,743           | 35,295             | 34,311            | 36,097          | 27,880            | 18,093          |
| YoY% Change             | -84.5%          | -83.3%           | -86.6%             | -85.6%            | -87.2%          | -86.2%            | -87.0%          |

### Lexington Ave at 51st St

| November Daily Average  | Monday<br>12,492 | Tuesday<br>11,069 | Wednesday<br>11,383 | Thursday<br>10,644 | Friday<br>10,939 | Saturday<br>8,346 | Sunday<br>6,107 |
|-------------------------|------------------|-------------------|---------------------|--------------------|------------------|-------------------|-----------------|
| October Daily Average   | 10,320           | 11,526            | 8,034               | 11,995             | 10,429           | 7,221             | 5,975           |
| MoM% Change             | 21.0%            | -4.0%             | 41.7%               | -11.3%             | 4.9%             | 15.6%             | 2.2%            |
| Last Year Daily Average | 37,177           | 33,743            | 35,295              | 34,311             | 36,097           | 27,880            | 18,093          |
| YoY% Change             | -66.4%           | -67.2%            | -67.7%              | -69.0%             | -69.7%           | -70.1%            | -66.2%          |