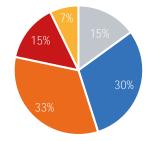

| Weekday       | Average |
|---------------|---------|
| Morning       | 2,291   |
| Lunch         | 2,517   |
| Afternoon     | 2,260   |
| Early Evening | 1,621   |
| Evening       | 734     |