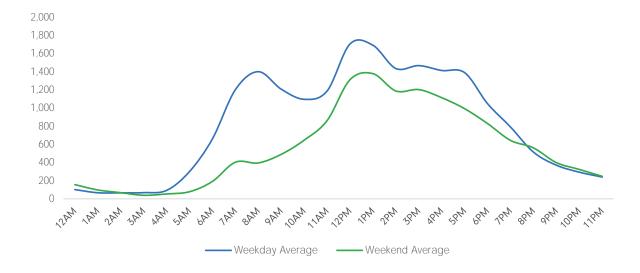

# Pedestrian Counts by Location Group by Date

|            | 5th Ave at | 5th Ave at | Lexington Ave | 3rd Ave at | Vanderbilt Ave | 5th Ave at 1 | Madison Ave | Lexington Ave | 5th Ave at |
|------------|------------|------------|---------------|------------|----------------|--------------|-------------|---------------|------------|
|            | 38th St    | 42nd St    | at 42nd St    | 42nd St    | at 42nd St     | 45th St      | at 45th St  | at 51st St    | 35th St    |
| 11/02/2020 | 9,556      | 19,534     | 21,336        | 8,063      | 9,384          | 9,849        | 5,705       | 11,741        | 11,113     |
| 11/03/2020 | 6,378      | 18,872     | 17,774        | 6,097      | 9,031          | 10,452       | 5,038       | 9,867         | 8,929      |
| 11/04/2020 | 8,642      | 19,235     | 20,343        | 8,819      | 9,857          | 9,334        | 5,124       | 12,314        | 11,077     |
| 11/05/2020 | 9,390      | 20,352     | 23,821        | 10,108     | 11,217         | 11,314       | 5,361       | 13,855        | 12,961     |
| 11/06/2020 | 11,012     | 20,869     | 23,161        | 9,041      | 11,126         | 10,441       | 5,612       | 12,091        | 12,075     |
| 11/07/2020 | 9,235      | 18,523     | 18,589        | 4,947      | 15,629         | 11,213       | 4,065       | 8,755         | 12,968     |
| 11/08/2020 | 8,103      | 16,290     | 13,908        | 4,188      | 13,990         | 10,881       | 2,683       | 6,911         | 11,953     |
| 11/09/2020 | 11,740     | 21,880     | 21,994        | 8,935      | 11,472         | 11,981       | 6,866       | 13,727        | 12,587     |
| 11/10/2020 | 9,736      | 22,161     | 21,777        | 8,986      | 11,287         | 9,250        | 6,272       | 12,916        | 11,680     |
| 11/11/2020 | 8,971      | 17,941     | 19,951        | 6,825      | 8,971          | 12,661       | 3,109       | 11,198        | 9,616      |
| 11/12/2020 | 8,396      | 18,512     | 20,239        | 9,315      | 8,933          | 9,058        | 3,654       | 11,157        | 10,677     |
| 11/13/2020 | 9,970      | 20,190     | 22,480        | 9,671      | 11,750         | 10,625       | 2,820       | 10,836        | 11,811     |
| 11/14/2020 | 10,330     | 19,276     | 17,809        | 5,963      | 16,513         | 10,661       | 4,082       | 8,976         | 11,730     |
| 11/15/2020 | 6,113      | 14,093     | 10,444        | 4,036      | 11,382         | 7,813        | 2,104       | 5,902         | 8,060      |
| 11/16/2020 | 10,998     | 21,161     | 20,385        | 10,568     | 11,603         | 10,378       | 5,829       | 13,456        | 13,597     |
| 11/17/2020 | 9,006      | 18,608     | 20,145        | 8,636      | 9,107          | 8,780        | 6,027       | 10,994        | 10,832     |
| 11/18/2020 | 10,669     | 19,423     | 18,455        | 9,317      | 10,278         | 9,073        | 5,974       | 12,597        | 13,361     |
| 11/19/2020 | 9,225      | 20,703     | 19,188        | 10,238     | 10,425         | 9,781        | 5,811       | 12,924        | 11,726     |
| 11/20/2020 | 10,402     | 23,233     | 22,024        | 10,092     | 13,017         | 10,933       | 5,734       | 12,504        | 12,325     |
| 11/21/2020 | 10,045     | 19,278     | 15,472        | 4,919      | 14,475         | 10,229       | 3,831       | 8,706         | 9,106      |
| 11/22/2020 | 5,957      | 11,502     | 9,404         | 3,327      | 7,871          | 5,120        | 1,917       | 5,352         | 7,692      |
| 11/23/2020 | 9,769      | 18,744     | 19,971        | 8,280      | 10,080         | 10,679       | 4,646       | 11,042        | 10,846     |
| 11/24/2020 | 9,106      | 20,841     | 19,349        | 9,117      | 10,223         | 10,078       | 5,268       | 10,500        | 11,480     |
| 11/25/2020 | 8,998      | 21,663     | 19,091        | 8,321      | 12,374         | 11,919       | 4,725       | 9,422         | 10,941     |
| 11/26/2020 | 9,011      | 8,557      | 10,988        | 3,530      | 9,541          | 8,259        | 4,911       | 4,641         | 15,714     |
| 11/27/2020 | 9,117      | 24,316     | 14,183        | 8,847      | 12,537         | 14,080       | 4,329       | 8,326         | 10,799     |
| 11/28/2020 | 8,513      | 19,912     | 12,818        | 4,279      | 14,096         | 11,075       | 3,460       | 6,948         | 12,845     |
| 11/29/2020 | 7,264      | 14,737     | 11,065        | 3,670      | 10,930         | 6,656        | 2,722       | 6,262         | 8,639      |