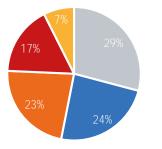

|            | Weekday Average |
|------------|-----------------|
| Morning    | 1,328           |
| Lunch      | 4,469           |
| Afternoon  | 5,180           |
| Early Even | ing 3,688       |
| Evening    | 1,421           |

|                         | Weekend Av | erage        |
|-------------------------|------------|--------------|
| Morning                 |            | 472          |
| Lunch                   |            | 872          |
| Afternoor               | ) ´        | 1,042        |
| Early Ever              | ning       | 447          |
| Evening                 |            | 204          |
| Afternoor<br>Early Ever |            | 1,042<br>447 |