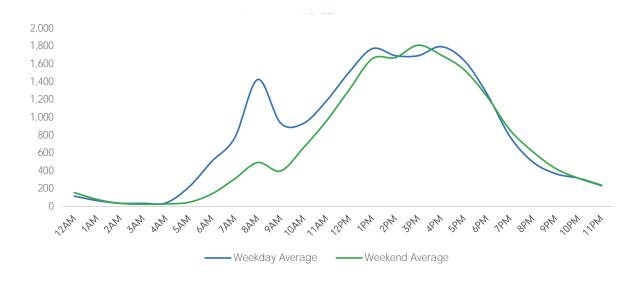

rnoon     | 2,260   |
| Early Evening | 1,621   |
| Evening       | 734     |



#### 5th Ave at 42nd St

|                         | Monday | Tuesday | Wednesday | Thursday | Friday | Saturday | Sunday |
|-------------------------|--------|---------|-----------|----------|--------|----------|--------|
| November Daily Average  | 20,330 | 20,121  | 19,566    | 17,031   | 22,152 | 19,247   | 14,156 |
| October Daily Average   | 18,310 | 20,905  | 8,034     | 22,276   | 20,743 | 18,126   | 12,513 |
| MoM% Change             | 11.0%  | -3.8%   | 143.5%    | -23.5%   | 6.8%   | 6.2%     | 13.1%  |
| Last Year Daily Average | 37,177 | 33,743  | 35,295    | 34,311   | 36,097 | 27,880   | 18,093 |
| YoY% Change             | -45.3% | -40.4%  | -44.6%    | -50.4%   | -38.6% | -31.0%   | -21.8% |





| Weekda        | ay Average |
|---------------|------------|
| Morning       | 4,572      |
| Lunch         | 4,469      |
| Afternoon     | 5,180      |
| Early Evening | 3,688      |
| Evening       | 1,421      |



2,005

3,933

5,181 3,629

1,587

### Lexington Ave at 42nd St

|                         | Monday | Tuesday | Wednesday | Thursday | Friday | Saturday | Sunday |
|-------------------------|--------|---------|-----------|----------|--------|----------|--------|
| November Daily Average  | 20,922 | 19,761  | 19,460    | 18,559   | 20,462 | 16,172   | 11,205 |
| October Daily Average   | 20,017 | 20,770  | 8,034     | 24,204   | 22,511 | 17,114   | 11,272 |
| MoM% Change             | 4.5%   | -4.9%   | 142.2%    | -23.3%   | -9.1%  | -5.5%    | -0.6%  |
| Last Year Daily