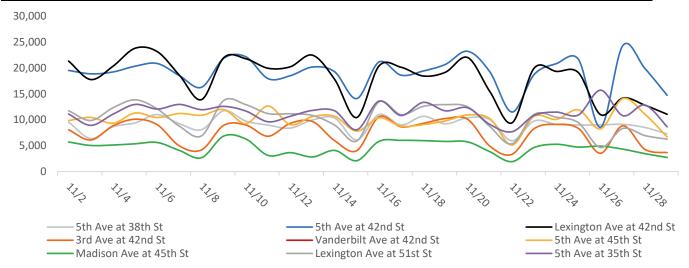

### Pedestrian Counts by Location Group by Date

# Pedestrian Counts by Location Group by Date

|            | 5th Ave at | 5th Ave at | Lexington Ave | 3rd Ave at | Vanderbilt Ave | 5th Ave at 1 | Madison Ave | Lexington Ave | 5th Ave at |
|------------|------------|------------|---------------|------------|----------------|--------------|-------------|---------------|------------|
|            | 38th St    | 42nd St    | at 42nd St    | 42nd St    | at 42nd St     | 45th St      | at 45th St  | at 51st St    | 35th St    |
| 11/02/2020 | 9,556      | 19,534     | 21,336        | 8,063      | 9,384          | 9,849        | 5,705       | 11,741        | 11,113     |
| 11/03/2020 | 6,378      | 18,872     | 17,774        | 6,097      | 9,031          | 10,452       | 5,038       | 9,867         | 8,929      |
| 11/04/2020 | 8,642      | 19,235     | 20,343        | 8,819      | 9,857          | 9,334        | 5,124       | 12,314        | 11,077     |
| 11/05/2020 | 9,390      | 20,352     | 23,821        | 10,108     | 11,217         | 11,314       | 5,361       | 13,855        | 12,961     |
| 11/06/2020 | 11,012     | 20,869     | 23,161        | 9,041      | 11,126         | 10,441       | 5,612       | 12,091        | 12,075     |
| 11/07/2020 | 9,235      | 18,523     | 18,589        | 4,947      | 15,629         | 11,213       | 4,065       | 8,755         | 12,968     |
| 11/08/2020 | 8,103      | 16,290     | 13,908        | 4,188      | 13,990         | 10,881       | 2,683       | 6,911         | 11,953     |
| 11/09/2020 | 11,740     | 21,880     | 21,994        | 8,935      | 11,472         | 11,981       | 6,866       | 13,727        | 12,587     |
| 11/10/2020 | 9,736      | 22,161     | 21,777        | 8,986      | 11,287         | 9,250        | 6,272       | 12,916        | 11,680     |
| 11/11/2020 | 8,971      | 17,941     | 19,951        | 6,825      | 8,971          | 12,661       | 3,109       | 11,198        | 9,616      |
| 11/12/2020 | 8,396      | 18,512     | 20,239        | 9,315      | 8,933          | 9,058        | 3,654       | 11,157        | 10,677     |
| 11/13/2020 | 9,970      | 20,190     | 22,480        | 9,671      | 11,750         | 10,625       | 2,820       | 10,836        | 11,811     |
| 11/14/2020 | 10,330     | 19,276     | 17,809        | 5,963      | 16,513         | 10,661       | 4,082       | 8,976         | 11,730     |
| 11/15/2020 | 6,113      | 14,093     | 10,444        | 4,036      | 11,382         | 7,813        | 2,104       | 5,902         | 8,060      |
| 11/16/2020 | 10,998     | 21,161     | 20,385        | 10,568     | 11,603         | 10,378       | 5,829       | 13,456        | 13,597     |
| 11/17/2020 | 9,006      | 18,608     | 20,145        | 8,636      | 9,107          | 8,780        | 6,027       | 10,994        | 10,832     |
| 11/18/2020 | 10,669     | 19,423     | 18,455        | 9,317      | 10,278         | 9,073        | 5,974       | 12,597        | 13,361     |
| 11/19/2020 | 9,225      | 20,703     | 19,188        | 10,238     | 10,425         | 9,781        | 5,811       | 12,924        | 11,726     |
| 11/20/2020 | 10,402     | 23,233     | 22,024        | 10,092     | 13,017         | 10,933       | 5,734       | 12,504        | 12,325     |
| 11/21/2020 | 10,045     | 19,278     | 15,472        | 4,919      | 14,475         | 10,229       | 3,831       | 8,706         | 9,106      |
| 11/22/2020 | 5,957      | 11,502     | 9,404         | 3,327      | 7,871          | 5,120        | 1,917       | 5,352         | 7,692      |
| 11/23/2020 | 9,769      | 18,744     | 19,971        | 8,280      | 10,080         | 10,679       | 4,646       | 11,042        | 10,846     |
| 11/24/2020 | 9,106      | 20,841     | 19,349        | 9,117      | 10,223         | 10,078       | 5,268       | 10,500        | 11,480     |
| 11/25/2020 | 8,998      | 21,663     | 19,091        | 8,321      | 12,374         | 11,919       | 4,725       | 9,422         | 10,941     |
| 11/26/2020 | 9,011      | 8,557      | 10,988        | 3,530      | 9,541          | 8,259        | 4,911       | 4,641         | 15,714     |
| 11/27/2020 | 9,117      | 24,316     | 14,183        | 8,847      | 12,537         | 14,080       | 4,329       | 8,326         | 10,799     |
| 11/28/2020 | 8,513      | 19,912     | 12,818        | 4,279      | 14,096         | 11,075       | 3,460       | 6,948         | 12,845     |
| 11/29/2020 | 7,264      | 14,737     | 11,065        | 3,670      | 10,930         | 6,656        | 2,722       | 6,262         | 8,639      |