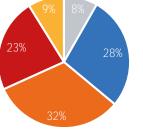

| Morning       | 2,129 |
|---------------|-------|
| Lunch         | 3,556 |
| Afternoon     | 3,508 |
| Early Evening | 2,468 |
| Evening       | 1,533 |