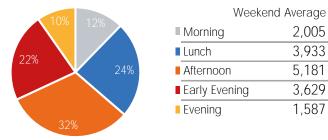

| Weekda        | ay Average |
|---------------|------------|
| Morning       | 4,572      |
| Lunch         | 4,469      |
| Afternoon     | 5,180      |
| Early Evening | 3,688      |
| Evening       | 1,421      |

2,005

3,933

5,181 3,629

1,587