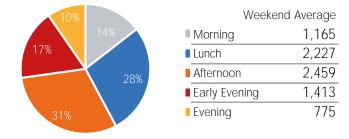

| Weekend       | Average |
|---------------|---------|
| Morning       | 1,100   |
| Lunch         | 1,256   |
| Afternoon     | 1,177   |
| Early Evening | 505     |
| Evening       | 286     |