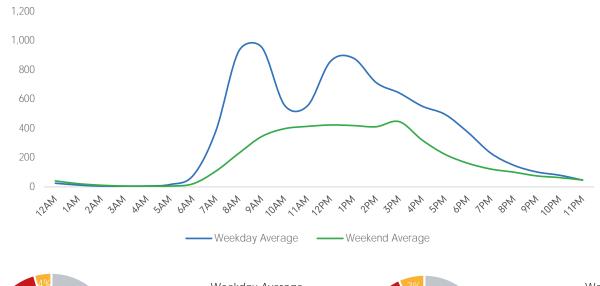

### Average Pedestrian Counts by Weekday

### 5th Ave at 38th St

|                         | Monday | Tuesday | Wednesday | Thursday | Friday | Saturday | Sunday |
|-------------------------|--------|---------|-----------|----------|--------|----------|--------|
| November Daily Average  | 10,516 | 8,557   | 9,320     | 9,006    | 10,125 | 9,531    | 6,859  |
| October Daily Average   | 7,634  | 9,331   | 8,034     | 9,544    | 7,950  | 6,424    | 6,536  |
| MoM% Change             | 37.8%  | -8.3%   | 16.0%     | -5.6%    | 27.4%  | 48.4%    | 4.9%   |
| Last Year Daily Average | 37,177 | 33,743  | 35,295    | 34,311   | 36,097 | 27,880   | 18,093 |
| YoY% Change             | -71.7% | -74.6%  | -73.6%    | -73.8%   | -71.9% | -65.8%   | -62.1% |