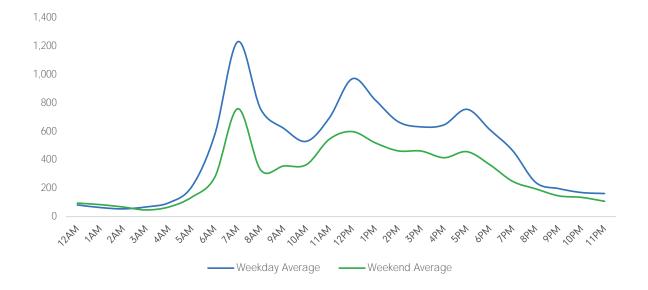

---------|-------------------|---------------------|--------------------|------------------|-------------------|-----------------|
| October Daily Average   | 10,320           | 11,526            | 8,034               | 11,995             | 10,429           | 7,221             | 5,975           |
| MoM% Change             | 21.0%            | -4.0%             | 41.7%               | -11.3%             | 4.9%             | 15.6%             | 2.2%            |
| Last Year Daily Average | 37,177           | 33,743            | 35,295              | 34,311             | 36,097           | 27,880            | 18,093          |
| YoY% Change             | -66.4%           | -67.2%            | -67.7%              | -69.0%             | -69.7%           | -70.1%            | -66.2%          |





| Weekda        | y Average |
|---------------|-----------|
| Morning       | 3,711     |
| Lunch         | 2,482     |
| Afternoon     | 1,942     |
| Early Evening | 1,826     |
| Evening       | 767       |



### Pedestrian Counts by Location Group by Date



# Pedestrian Counts by Location Group by Date

|            | 5th Ave at | 5th Ave at | Lexington Ave | 3rd Ave at | Vanderbilt Ave | 5th Ave at 1 | Madison Ave | Lexington Ave | 5th Ave at |
|------------|------------|------------|---------------|------------|----------------|--------------|-------------|---------------|------------|
|            | 38th St    | 42nd St    | at 42nd St    | 42nd St    | at 42nd St     | 45th St      | at 45th St  | at 51st St    | 35th St    |
| 11/02/2020 | 9,556      | 19,534     | 21,336