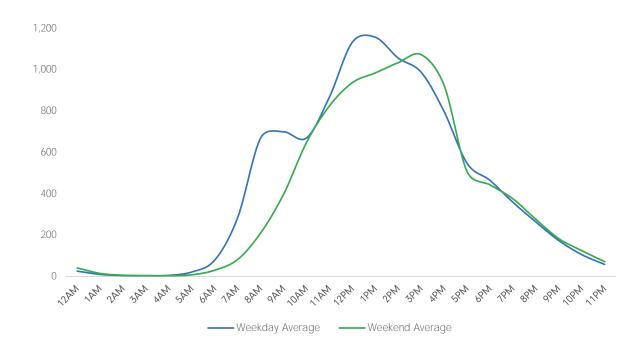

### Average Pedestrian Counts by Weekday

### 5th Ave at 38th St

|                         | Monday | Tuesday | Wednesday | Thursday | Friday | Saturday | Sunday |
|-------------------------|--------|---------|-----------|----------|--------|----------|--------|
| November Daily Average  | 10,516 | 8,557   | 9,320     | 9,006    | 10,125 | 9,531    | 6,859  |
| October Daily Average   | 7,634  | 9,331   | 8,034     | 9,544    | 7,950  | 6,424    | 6,536  |
| MoM% Change             | 37.8%  | -8.3%   | 16.0%     | -5.6%    | 27.4%  | 48.4%    | 4.9%   |
| Last Year Daily Average | 37,177 | 33,743  | 35,295    | 34,311   | 36,097 | 27,880   | 18,093 |
| YoY% Change             | -71.7% | -74.6%  | -73.6%    | -73.8%   | -71.9% | -65.8%   | -62.1% |