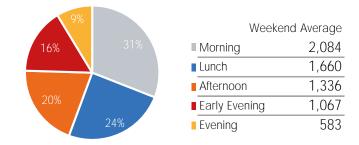

| Weekend       | Average |
|---------------|---------|
| Morning       | 1,100   |
| Lunch         | 1,256   |
| Afternoon     | 1,177   |
| Early Evening | 505     |
| Evening       | 286     |