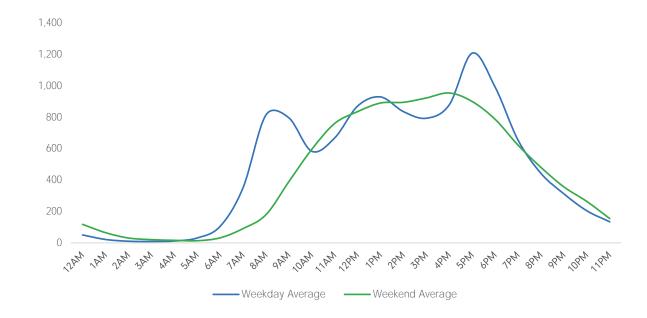

----|-------------------|---------------------|--------------------|------------------|--------------------|-----------------|
| October Daily Average   | 10,127           | 10,711            | 8,034               | 12,076             | 11,134           | 10,484             | 7,188           |
| MoM% Change             | 18.8%            | 0.2%              | 40.0%               | 5.7%               | 5.6%             | 11.2%              | 26.4%           |
| Last Year Daily Average | 37,177           | 33,743            | 35,295              | 34,311             | 36,097           | 27,880             | 18,093          |
| YoY% Change             | -67.6%           | -68.2%            | -68.1%              | -62.8%             | -67.4%           | -58.2%             | -49.8%          |





| Weekda        | Weekday Average |  |  |  |
|---------------|-----------------|--|--|--|
| Morning       | 2,650           |  |  |  |
| Lunch         | 2,469           |  |  |  |
| Afternoon     | 2,509           |  |  |  |
| Early Evening | 2,854           |  |  |  |
| Evening       | 1,093           |  |  |  |



| Weekend       | Average |
|---------------|---------|
| Morning       | 1,288   |
| Lunch         | 2,487   |
| Afternoon     | 2,772   |
| Early Evening | 2,308   |
| Evening       | 1,255   |
|               |         |

# 5th Ave at 45th St

| November Daily Average  | Monday<br>10,722 | Tuesday<br>9,640 | Wednesday<br>10,747 | Thursday<br>9,603 | Friday<br>11,520 | Saturday<br>10,795 | Sunday<br>7,618 |
|-------------------------|------------------|------------------|