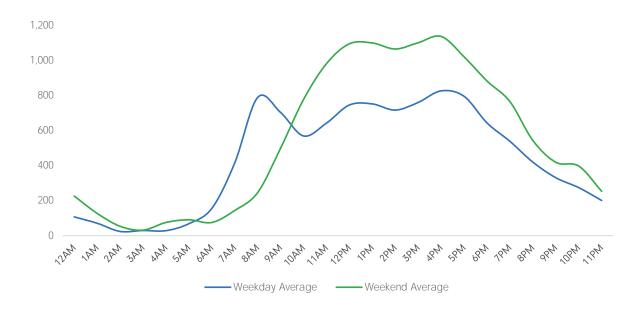

#### 5th Ave at 42nd St

|                         | Monday | Tuesday | Wednesday | Thursday | Friday | Saturday | Sunday |
|-------------------------|--------|---------|-----------|----------|--------|----------|--------|
| November Daily Average  | 20,330 | 20,121  | 19,566    | 17,031   | 22,152 | 19,247   | 14,156 |
| October Daily Average   | 18,310 | 20,905  | 8,034     | 22,276   | 20,743 | 18,126   | 12,513 |
| MoM% Change             | 11.0%  | -3.8%   | 143.5%    | -23.5%   | 6.8%   | 6.2%     | 13.1%  |
| Last Year Daily Average | 37,177 | 33,743  | 35,295    | 34,311   | 36,097 | 27,880   | 18,093 |
| YoY% Change             | -45.3% | -40.4%  | -44.6%    | -50.4%   | -38.6% | -31.0%   | -21.8% |