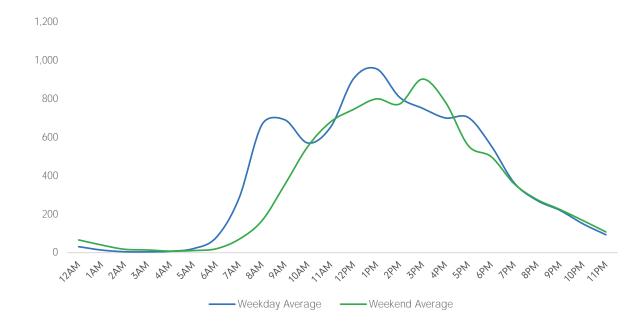

are calculated using daily averages



### Average Pedestrian Counts by Weekday

### 5th Ave at 38th St

|                         | Monday | Tuesday | Wednesday | Thursday | Friday | Saturday | Sunday |
|-------------------------|--------|---------|-----------|----------|--------|----------|--------|
| November Daily Average  | 10,516 | 8,557   | 9,320     | 9,006    | 10,125 | 9,531    | 6,859  |
| October Daily Average   | 7,634  | 9,331   | 8,034     | 9,544    | 7,950  | 6,424    | 6,536  |
| MoM% Change             | 37.8%  | -8.3%   | 16.0%     | -5.6%    | 27.4%  | 48.4%    | 4.9%   |
| Last Year Daily Average | 37,177 | 33,743  | 35,295    | 34,311   | 36,097 | 27,880   | 18,093 |
| YoY% Change             | -71.7% | -74.6%  | -73.6%    | -73.8%   | -71.9% | -65.8%   | -62.1% |





| Weekday       | Average |
|---------------|---------|
| Morning       | 2,291   |
| Lunch         | 2,517   |
| Afternoon     | 2,260   |
| Early Evening | 1,621   |
| Evening       | 734     |



#### 5th Ave at 42nd St

|                         | Monday | Tuesday | Wednesday | Thursday | Friday | Saturday | Sunday |
|-------------------------|--------|---------|-----------|----------|--------|----------|--------|
| November Daily Average  | 20,330 | 20,121  | 19,566    | 17,031   | 22,152 | 19,247   | 14,156 |
| October Daily Average   | 18,310 | 20,905  | 8,034     | 22,276   | 20,743 | 18,126   | 12,513 |
| MoM% Change             | 11.0%  | -3.8%   | 143.5%    | -23.5%   | 6.8%   | 6.2%     | 13.1%  |
| Last Year Daily Average | 37,177 | 33,743  | 35,295    | 34,311   | 36,097