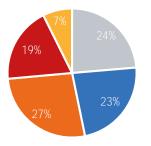

| Weekda        | y Average |
|---------------|-----------|
| Morning       | 3,711     |
| Lunch         | 2,482     |
| Afternoon     | 1,942     |
| Early Evening | 1,826     |
| Evening       | 767       |