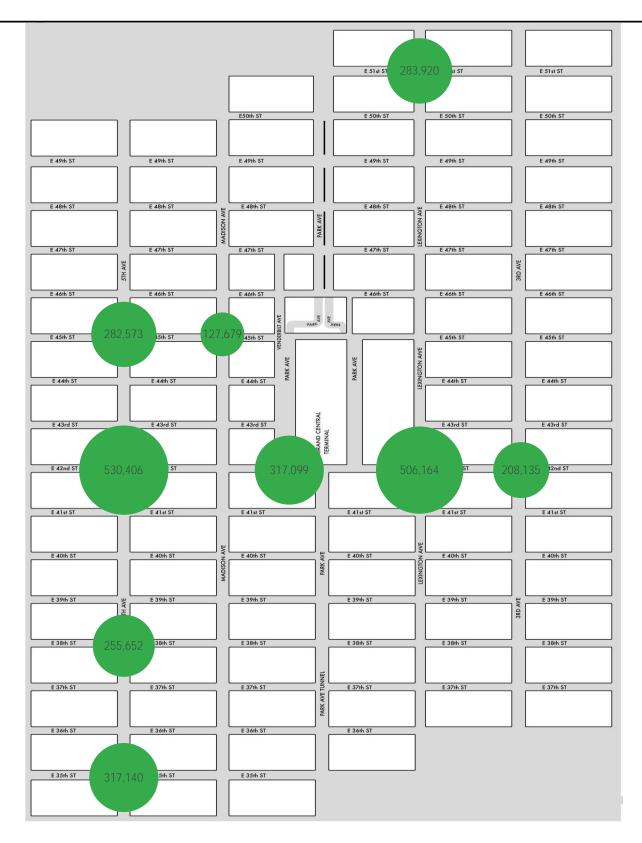

### 5th Ave at 38th St

|                         | Monday | Tuesday | Wednesday | Thursday | Friday | Saturday | Sunday |
|-------------------------|--------|---------|-----------|----------|--------|----------|--------|
| November Daily Average  | 10,516 | 8,557   | 9,320     | 9,006    | 10,125 | 9,531    | 6,859  |
| October Daily Average   | 7,634  | 9,331   | 8,034     | 9,544    | 7,950  | 6,424    | 6,536  |
| MoM% Change             | 37.8%  | -8.3%   | 16.0%     | -5.6%    | 27.4%  | 48.4%    | 4.9%   |
| Last Year Daily Average | 37,177 | 33,743  | 35,295    | 34,311   | 36,097 | 27,880   | 18,093 |
| YoY% Change             | -71.7% | -74.6%  | -73.6%    | -73.8%   | -71.9% | -65.8%   | -62.1% |

#### 5th Ave at 42nd St

|                         | Monday | Tuesday | Wednesday | Thursday | Friday | Saturday | Sunday |
|-------------------------|--------|---------|-----------|----------|--------|----------|--------|
| November Daily Average  | 20,330 | 20,121  | 19,566    | 17,031   | 22,152 | 19,247   | 14,156 |
| October Daily Average   | 18,310 | 20,905  | 8,034     | 22,276   | 20,743 | 18,126   | 12,513 |
| MoM% Change             | 11.0%  | -3.8%   | 143.5%    | -23.5%   | 6.8%   | 6.2%     | 13.1%  |
| Last Year Daily Average | 37,177 | 33,743  | 35,295    | 34,311   | 36,097 | 27,880   | 18,093 |
| YoY% Change             | -45.3% | -40.4%  | -44.6%    | -50.4%   | -38.6% | -31.0%   | -21.8% |

### Lexington Ave at 42nd St

|                         | Monday | Tuesday | Wednesday | Thursday | Friday | Saturday | Sunday |
|-------------------------|--------|---------|-----------|----------|--------|----------|--------|
| November Daily Average  | 20,922 | 19,761  | 19,460    | 18,559   | 20,462 | 16,172   | 11,205 |
| October Daily Average   | 20,017 | 20,770  | 8,034     | 24,204   | 22,511 | 17,114   | 11,272 |
| MoM% Change             | 4.5%   | -4.9%   | 142.2%    | -23.3%   | -9.1%  | -5.5%    | -0.6%  |
| Last Year Daily Average | 37,177 | 33,743  | 35,295    | 34,311   | 36,097 | 27,880   | 18,093 |
| YoY% Change             | -43.7% | -41.4%  | -44.9%    | -45.9%   | -43.3% | -42.0%   | -38.1% |

# 3rd Ave at 42nd St

| November Daily Average  | Monday<br>8,962 | Tuesday<br>8,209 | Wednesday<br>8,321 | Thursday<br>8,298 | Friday<br>9,413 | Saturday<br>5,027 | Sunday<br>3,805 |
|-------------------------|-----------------|------------------|--------------------|-------------------|-----------------|-------------------|-----------------|
| October Daily Average   | 7,947           | 9,963            | 8,034              | 10,314            | 7,687           | 4,902             | 4,057           |
| MoM% Change             | 12.8%           | -17.6%           | 3.6%               | -19.5%            | 22.4%           | 2.6%              | -6.2%           |
| Last Year Daily Average | 37,177          | 33,743           | 35,295             | 34,311            | 36,097          | 27,880            | 18,093          |
| YoY% Change             | -75.9%          | -75.7%           | -76.4%             | -75.8%            | -73.9%          | -82.0%            | -79.0%          |

### Vanderbilt Ave at 42nd St

| November Daily Average  | Monday<br>10,635 | Tuesday<br>9,912 | Wednesday<br>10,370 | Thursday<br>10,029 | Friday<br>12,108 | Saturday<br>15,178 | Sunday<br>11,043 |
|-------------------------|------------------|------------------|---------------------|--------------------|------------------|--------------------|------------------|
| October Daily Average   | 9,140            | 9,664            | 8,034               | 10,831             | 10,151           | 9,220              | 8,778            |
| MoM% Change             | 16.4%            | 2.6%             | 29.1%               | -7.4%              | 19.3%            | 64.6%              | 25.8%            |
| Last Year Daily Average | 37,177           | 33,743           | 35,295              | 34,311             | 36,097           | 27,880             | 18,093           |
| YoY% Change             | -71.4%           | -70.6%           | -70.6%              | -70.8%             | -66.5%           | -45.6%             | -39.0%           |

# 5th Ave at 35th St

| November Daily Average  | Monday<br>12,036 | Tuesday<br>10,730 | Wednesday<br>11,249 | Thursday<br>12,770 | Friday<br>11,753 | Saturday<br>11,662 | Sunday<br>9,086 |
|-------------------------|------------------|-------------------|---------------------|--------------------|------------------|--------------------|-----------------|
| October Daily Average   | 10,127           | 10,711            | 8,034               | 12,076             | 11,134           | 10,484             | 7,188           |
| MoM% Change             | 18.8%            | 0.2%              | 40.0%               | 5.7%               | 5.6%             | 11.2%              | 26.4%           |
| Last Year Daily Average | 37,177           | 33,743            | 35,295              | 34,311             | 36,097           | 27,880             | 18,093          |
| YoY% Change             | -67.6%           | -68.2%            | -68.1%              | -62.8%             | -67.4%           | -58.2%             | -49.8%          |

# 5th Ave at 45th St

| November Daily Average  | Monday<br>10,722 | Tuesday<br>9,640 | Wednesday<br>10,747 | Thursday<br>9,603 | Friday<br>11,520 | Saturday<br>10,795 | Sunday<br>7,618 |
|-------------------------|------------------|------------------|---------------------|-------------------|------------------|--------------------|-----------------|
| October Daily Average   | 10,242           | 9,772            | 8,034               | 10,552            | 10,747           | 9,418              | 7,509           |
| MoM% Change             | 4.7%             | -1.4%            | 33.8%               | -9.0%             | 7.2%             | 14.6%              | 1.4%            |
| Last Year Daily Average | 37,177           | 33,743           | 35,295              | 34,311            | 36,097           | 27,880             | 18,093          |
| YoY% Change             | -71.2%           | -71.4%           | -69.6%              | -72.0%            | -68.1%           | -61.3%             | -57.9%          |

### Madison Ave at 45th St

| November Daily Average  | Monday<br>5,762 | Tuesday<br>5,651 | Wednesday<br>4,733 | Thursday<br>4,934 | Friday<br>4,624 | Saturday<br>3,860 | Sunday<br>2,357 |
|-------------------------|-----------------|------------------|--------------------|-------------------|-----------------|-------------------|-----------------|
| October Daily Average   | 4,244           | 4,694            | 8,034              | 5,004             | 4,544           | 3,326             | 2,234           |
| MoM% Change             | 35.7%           | 20.4%            | -41.1%             | -1.4%             | 1.8%            | 16.0%             | 5.5%            |
| Last Year Daily Average | 37,177          | 33,743           | 35,295             | 34,311            | 36,097          | 27,880            | 18,093          |
| YoY% Change             | -84.5%          | -83.3%           | -86.6%             | -85.6%            | -87.2%          | -86.2%            | -87.0%          |

### Lexington Ave at 51st St

| November Daily Average  | Monday<br>12,492 | Tuesday<br>11,069 | Wednesday<br>11,383 | Thursday<br>10,644 | Friday<br>10,939 | Saturday<br>8,346 | Sunday<br>6,107 |
|-------------------------|------------------|-------------------|---------------------|--------------------|------------------|-------------------|-----------------|
| October Daily Average   | 10,320           | 11,526            | 8,034               | 11,995             | 10,429           | 7,221             | 5,975           |
| MoM% Change             | 21.0%            | -4.0%             | 41.7%               | -11.3%             | 4.9%             | 15.6%             | 2.2%            |
| Last Year Daily Average | 37,177           | 33,743            | 35,295              | 34,311             | 36,097           | 27,880            | 18,093          |
| YoY% Change             | -66.4%           | -67.2%            | -67.7%              | -69.0%             | -69.7%           | -70.1%            | -66.2%          |