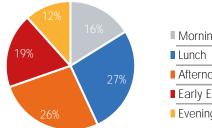

| 13% | 23% |
|-----|-----|
| 27% | 31% |

| Weekday       | Average |
|---------------|---------|
| Morning       | 2,405   |
| Lunch         | 3,158   |
| Afternoon     | 2,841   |
| Early Evening | 1,370   |
| Evening       | 601     |

|           | Weekend Average |  |  |  |  |
|-----------|-----------------|--|--|--|--|
| Morning   | 1,369           |  |  |  |  |
| Lunch     | 2,747           |  |  |  |  |
| Afternoor | 3,031           |  |  |  |  |
| Early Eve | ning 1,326      |  |  |  |  |
| Evening   | 656             |  |  |  |  |
|           |                 |  |  |  |  |