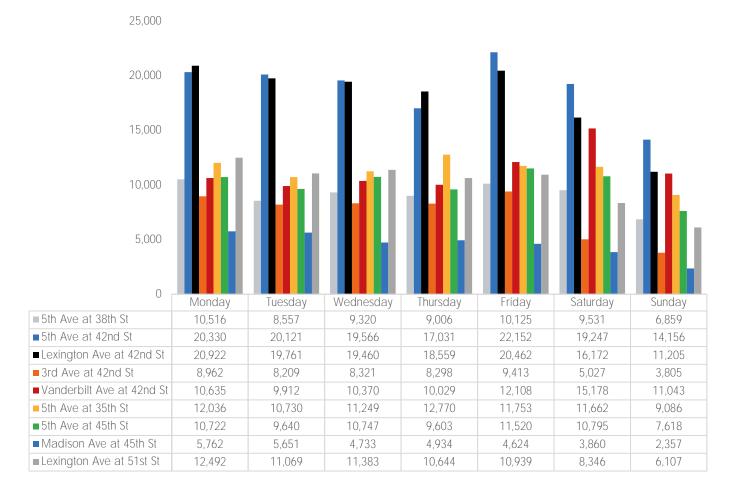

### 5th Ave at 38th St

|                         | Monday | Tuesday | Wednesday | Thursday | Friday | Saturday | Sunday |
|-------------------------|--------|---------|-----------|----------|--------|----------|--------|
| November Daily Average  | 10,516 | 8,557   | 9,320     | 9,006    | 10,125 | 9,531    | 6,859  |
| October Daily Average   | 7,634  | 9,331   | 8,034     | 9,544    | 7,950  | 6,424    | 6,536  |
| MoM% Change             | 37.8%  | -8.3%   | 16.0%     | -5.6%    | 27.4%  | 48.4%    | 4.9%   |
| Last Year Daily Average | 37,177 | 33,743  | 35,295    | 34,311   | 36,097 | 27,880   | 18,093 |
| YoY% Change             | -71.7% | -74.6%  | -73.6%    | -73.8%   | -71.9% | -65.8%   | -62.1% |

#### 5th Ave at 42nd St

|                         | Monday | Tuesday | Wednesday | Thursday | Friday | Saturday | Sunday |
|-------------------------|--------|---------|-----------|----------|--------|----------|--------|
| November Daily Average  | 20,330 | 20,121  | 19,566    | 17,031   | 22,152 | 19,247   | 14,156 |
| October Daily Average   | 18,310 | 20,905  | 8,034     | 22,276   | 20,743 | 18,126   | 12,513 |
| MoM% Change             | 11.0%  | -3.8%   | 143.5%    | -23.5%   | 6.8%   | 6.2%     | 13.1%  |
| Last Year Daily Average | 37,177 | 33,743  | 35,295    | 34,311   | 36,097 | 27,880   | 18,093 |
| YoY% Change             | -45.3% | -40.4%  | -44.6%    | -50.4%   | -38.6% | -31.0%   | -21.8% |

### Lexington Ave at 42nd St

|                         | Monday | Tuesday | Wednesday | Thursday | Friday | Saturday | Sunday |
|-------------------------|--------|---------|-----------|----------|--------|----------|--------|
| November Daily Average  | 20,922 | 19,761  | 19,460    | 18,559   | 20,462 | 16,172   | 11,205 |
| October Daily Average   | 20,017 | 20,770  | 8,034     | 24,204   | 22,511 | 17,114   | 11,272 |
| MoM% Change             | 4.5%   | -4.9%   | 142.2%    | -23.3%   | -9.1%  | -5.5%    | -0.6%  |
| Last Year Daily Average | 37,177 | 33,743  | 35,295    | 34,311   | 36,097 | 27,880   | 18,093 |
| YoY% Change             | -43.7% | -41.4%  | -44.9%    | -45.9%   | -43.3% | -42.0%   | -38.1% |

# 3rd Ave at 42nd St

| November Daily Average  | Monday<br>8,962 | Tuesday<br>8,209 | Wednesday<br>8,321 | Thursday<br>8,298 | Friday<br>9,413 | Saturday<br>5,027 | Sunday<br>3,805 |
|-------------------------|-----------------|------------------|--------------------|-------------------|-----------------|-------------------|-----------------|
| October Daily Average   | 7,947           | 9,963            | 8,034              | 10,314            | 7,687           | 4,902             | 4,057           |
| MoM% Change             | 12.8%           | -17.6%           | 3.6%               | -19.5%            | 22.4%           | 2.6%              | -6.2%           |
| Last Year Daily Average | 37,177          | 33,743           | 35,295             | 34,311            | 36,097          | 27,880            | 18,093          |
| YoY% Change             | -75.9%          | -75.7%           | -76.4%             | -75.8%            | -73.9%          | -82.0%            | -79.0%          |

### Vanderbilt Ave at 42nd St

| November Daily Average  | Monday<br>10,635 | Tuesday<br>9,912 | Wednesday<br>10,370 | Thursday<br>10,029 | Friday<br>12,108 | Saturday<br>15,178 | Sunday<br>11,043 |
|-------------------------|------------------|------------------|---------------------|--------------------|------------------|--------------------|------------------|
| October Daily Average   | 9,140            | 9,664            | 8,034               | 10,831             | 10,151           | 9,220              | 8,778            |
| MoM% Change             | 16.4%            | 2.6%             | 29.1%               | -7.4%              | 19.3%            | 64.6%              | 25.8%            |
| Last Year Daily Average | 37,177           | 33,743           | 35,295              | 34,311             | 36,097           | 27,880             | 18,093           |
| YoY% Change             | -71.4%           | -70.6%           | -70.6%              | -70.8%             | -66.5%           | -45.6%             | -39.0%           |

# 5th Ave at 35th St

| November Daily Average  | Monday<br>12,036 | Tuesday<br>10,730 | Wednesday<br>11,249 | Thursday<br>12,770 | Friday<br>11,753 | Saturday<br>11,662 | Sunday<br>9,086 |
|-------------------------|------------------|-------------------|---------------------|--------------------|------------------|--------------------|-----------------|
| October Daily Average   | 10,127           | 10,711            | 8,034               | 12,076             | 11,134           | 10,484             | 7,188           |
| MoM% Change             | 18.8%            | 0.2%              | 40.0%               | 5.7%               | 5.6%             | 11.2%              | 26.4%           |
| Last Year Daily Average | 37,177           | 33,743            | 35,295              | 34,311             | 36,097           | 27,880             | 18,093          |
| YoY% Change             | -67.6%           | -68.2%            | -68.1%              | -62.8%             | -67.4%           | -58.2%             | -49.8%          |

# 5th Ave at 45th St

| November Daily Average  | Monday<br>10,722 | Tuesday<br>9,640 | Wednesday<br>10,747 | Thursday<br>9,603 | Friday<br>11,520 | Saturday<br>10,795 | Sunday<br>7,618 |
|-------------------------|------------------|------------------|---------------------|-------------------|------------------|--------------------|-----------------|
| October Daily Average   | 10,242           | 9,772            | 8,034               | 10,552            | 10,747           | 9,418              | 7,509           |
| MoM% Change             | 4.7%             | -1.4%            | 33.8%               | -9.0%             | 7.2%             | 14.6%              | 1.4%            |
| Last Year Daily Average | 37,177           | 33,743           | 35,295              | 34,311            | 36,097           | 27,880             | 18,093          |
| YoY% Change             | -71.2%           | -71.4%           | -69.6%              | -72.0%            | -68.1%           | -61.3%             | -57.9%          |

### Madison Ave at 45th St

| November Daily Average  | Monday<br>5,762 | Tuesday<br>5,651 | Wednesday<br>4,733 | Thursday<br>4,934 | Friday<br>4,624 | Saturday<br>3,860 | Sunday<br>2,357 |
|-------------------------|-----------------|------------------|--------------------|-------------------|-----------------|-------------------|-----------------|
| October Daily Average   | 4,244           | 4,694            | 8,034              | 5,004             | 4,544           | 3,326             | 2,234           |
| MoM% Change             | 35.7%           | 20.4%            | -41.1%             | -1.4%             | 1.8%            | 16.0%             | 5.5%            |
| Last Year Daily Average | 37,177          | 33,743           | 35,295             | 34,311            | 36,097          | 27,880            | 18,093          |
| YoY% Change             | -84.5%          | -83.3%           | -86.6%             | -85.6%            | -87.2%          | -86.2%            | -87.0%          |

### Lexington Ave at 51st St

| November Daily Average  | Monday<br>12,492 | Tuesday<br>11,069 | Wednesday<br>11,383 | Thursday<br>10,644 | Friday<br>10,939 | Saturday<br>8,346 | Sunday<br>6,107 |
|-------------------------|------------------|-------------------|---------------------|--------------------|------------------|-------------------|-----------------|
| October Daily Average   | 10,320           | 11,526            | 8,034               | 11,995             | 10,429           | 7,221             | 5,975           |
| MoM% Change             | 21.0%            | -4.0%             | 41.7%               | -11.3%             | 4.9%             | 15.6%             | 2.2%            |
| Last Year Daily Average | 37,177           | 33,743            | 35,295              | 34,311             | 36,097           | 27,880            | 18,093          |
| YoY% Change             | -66.4%           | -67.2%            | -67.7%              | -69.0%             | -69.7%           | -70.1%            | -66.2%          |