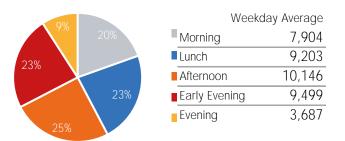

| Weeken          | d Average |
|-----------------|-----------|
| ■ Morning       | 3,842     |
| Lunch           | 7,240     |
| Afternoon       | 7,115     |
| ■ Early Evening | 5,982     |
| Evening         | 3,449     |

| Weekend         | d Average |
|-----------------|-----------|
| ■ Morning       | 2,015     |
| Lunch           | 3,670     |
| Afternoon       | 4,497     |
| ■ Early Evening | 4,002     |
| Evening         | 2,624     |

| Weeken          | d Average |
|-----------------|-----------|
| Morning         | 3,779     |
| Lunch           | 5,378     |
| Afternoon       | 5,601     |
| ■ Early Evening | 4,698     |
| Evening         | 1,316     |