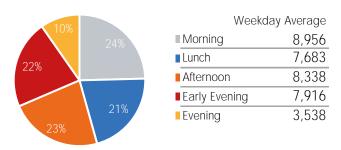

#### Average Pedestrian Counts by Weekday

<sup>\*</sup>counts for Grand Central Terminal are only for the entrance to Grand Central Terminal corner of Vanderbilt Ave and 42nd St

SB.

|                        | Monday | Tuesday | Wednesday | Thursday | Friday | Saturday | Sunday |
|------------------------|--------|---------|-----------|----------|--------|----------|--------|
| November Daily Average | 23,128 | 22,678  | 22,484    | 27,375   | 31,786 | 25,465   | 18,259 |
| October Daily Average  | 19,085 | 18,119  | 18,426    | 23,453   | 23,755 | 18,747   | 14,983 |
| MoM% Change            | 21.2%  | 25.2%   | 22.0%     | 16.7%    | 33.8%  | 35.8%    | 21.9%  |
| 2020 Daily Average     | 10,519 | 8,557   | 9,320     | 9,006    | 10,125 | 9,531    | 6,859  |
| % v 2020 Change        | 119.9% | 165.0%  | 141.2%    | 204.0%   | 213.9% | 167.2%   | 166.2% |
| 2019 Daily Average     | 37,191 | 33,743  | 35,295    | 34,311   | 36,097 | 27,880   | 18,093 |
| % v 2019 Change        | -37.8% | -32.8%  | -36.3%    | -20.2%   | -11.9% | -8.7%    | 0.9%   |

|                        | Monday | Tuesday | Wednesday | Thursday | Friday | Saturday | Sunday |
|------------------------|--------|---------|-----------|----------|--------|----------|--------|
| November Daily Average | 35,695 | 38,634  | 40,069    | 43,616   | 47,138 | 44,247   | 31,417 |
| October Daily Average  | 29,773 | 30,464  | 32,538    | 36,527   | 33,930 | 30,974   | 24,657 |
| MoM% Change            | 19.9%  | 26.8%   | 23.1%     | 19.4%    | 38.9%  | 42.9%    | 27.4%  |
| 2020 Daily Average     | 20,352 | 20,121  | 19,566    | 17,031   | 22,152 | 19,247   | 14,156 |
| % v 2020 Change        | 75.4%  | 92.0%   | 104.8%    | 156.1%   | 112.8% | 129.9%   | 121.9% |
| 2019 Daily Average     | 79,006 | 80,703  | 79,630    | 75,520   | 82,425 | 67,190   | 38,158 |
| % v 2019 Change        | -54.8% | -52.1%  | -49.7%    | -42.2%   | -42.8% | -34.1%   | -17.7% |

|                        | Monday | Tuesday | Wednesday | Thursday | Friday | Saturday | Sunday |
|------------------------|--------|---------|-----------|----------|--------|----------|--------|
| November Daily Average | 50,071 | 48,000  | 43,317    | 52,565   | 57,913 | 48,729   | 31,215 |
| October Daily Average  | 41,308 | 38,355  | 35,497    | 45,045   | 43,643 | 35,861   | 25,604 |
| MoM% Change            | 21.2%  | 25.1%   | 22.0%     | 16.7%    | 32.7%  | 35.9%    | 21.9%  |
| 2020 Daily Average     | 20,945 | 19,761  | 19,460    | 18,559   | 20,462 | 16,172   | 11,205 |
| % v 2020 Change        | 139.1% | 142.9%  | 122.6%    | 183.2%   | 183.0% | 201.3%   | 178.6% |
| 2019 Daily Average     | 73,957 | 66,773  | 63,263    | 59,322   | 68,682 | 46,612   | 32,494 |
| % v 2019 Change        | -32.3% | -28.1%  | -31.5%    | -11.4%   | -15.7% | 4.5%     | -3.9%  |

|                        | Monday | Tuesday | Wednesday | Thursday | Friday | Saturday | Sunday |
|------------------------|--------|---------|-----------|----------|--------|----------|--------|
| November Daily Average | 23,200 | 22,602  | 24,220    | 26,695   | 29,222 | 21,327   | 16,700 |
| October Daily Average  | 19,141 | 18,061  | 19,839    | 22,872   | 21,828 | 15,701   | 13,704 |
| MoM% Change            | 21.2%  | 25.1%   | 22.1%     | 16.7%    | 33.9%  | 35.8%    | 21.9%  |
| 2020 Daily Average     | 8,963  | 8,209   | 8,321     | 8,298    | 9,413  | 5,027    | 3,805  |
| % v 2020 Change        | 158.8% | 175.3%  | 191.1%    | 221.7%   | 210.4% | 324.3%   | 338.9% |
| 2019 Daily Average     | 31,554 | 32,472  | 33,221    | 31,783   | 33,811 | 14,653   | 10,164 |
| % v 2019 Change        | -26.5% | -30.4%  | -27.1%    | -16.0%   | -13.6% | 45.5%    | 64.3%  |

| November Daily Average | Monday<br>23,659 | Tuesday<br>26,077 | Wednesday<br>28,227 | Thursday<br>28,578 | Friday<br>30,988 | Saturday<br>33,722 | Sunday<br>25,015 |
|------------------------|------------------|-------------------|---------------------|--------------------|------------------|--------------------|------------------|
| October Daily Average  | 19,630           | 20,302            | 21,904              | 24,521             | 24,473           | 24,982             | 19,683           |
| MoM% Change            | 20.5%            | 28.4%             | 28.9%               | 16.5%              | 26.6%            | 35.0%              | 27.1%            |
| 2020 Daily Average     | 10,642           | 9,912             | 10,370              | 10,029             | 12,108           | 15,178             | 11,043           |
| % v 2020 Change        | 122.3%           | 163.1%            | 172.2%              | 184.9%             | 155.9%           | 122.2%             | 126.5%           |
| 2019 Daily Average     | 52,861           | 54,420            | 54,307              | 52,389             | 57,339           | 56,103             | 36,184           |
| % v 2019 Change        | -55.2%           | -52.1%            | -48.0%              | -45.5%             | -46.0%           | -39.9%             | -30.9%           |

|                        | Monday | Tuesday | Wednesday | Thursday | Friday | Saturday | Sunday |
|------------------------|--------|---------|-----------|----------|--------|----------|--------|
| November Daily Average | 15,577 | 19,963  | 13,088    | 17,623   | 30,694 | 27,277   | 11,908 |
| October Daily Average  | 13,399 | 15,959  | 11,238    | 16,188   | 24,555 | 20,076   | 11,016 |
| MoM% Change            | 16.3%  | 25.1%   | 16.5%     | 8.9%     | 25.0%  | 35.9%    | 8.1%   |
| 2020 Daily Average     | 10,725 | 9,640   | 10,747    | 9,603    | 11,520 | 10,795   | 7,618  |
| % v 2020 Change        | 45.2%  | 107.1%  | 21.8%     | 83.5%    | 166.4% | 152.7%   | 56.3%  |
| 2019 Daily Average     | 42,231 | 38,684  | 36,627    | 36,525   | 41,094 | 31,731   | 20,118 |
| % v 2019 Change        | -63.1% | -48.4%  | -64.3%    | -51.8%   | -25.3% | -14.0%   | -40.8% |

|                        | Monday | Tuesday | Wednesday | Thursday | Friday | Saturday | Sunday |
|------------------------|--------|---------|-----------|----------|--------|----------|--------|
| November Daily Average | 9,066  | 10,855  | 15,111    | 12,013   | 16,153 | 9,997    | 6,588  |
| October Daily Average  | 7,484  | 8,678   | 12,381    | 10,285   | 12,067 | 7,354    | 5,412  |
| MoM% Change            | 21.1%  | 25.1%   | 22.1%     | 16.8%    | 33.9%  | 35.9%    | 21.7%  |
| 2020 Daily Average     | 5,762  | 5,651   | 4,733     | 4,934    | 4,624  | 3,860    | 2,357  |
| % v 2020 Change        | 57.3%  | 92.1%   | 219.3%    | 143.5%   | 249.4% | 159.0%   | 179.5% |
| 2019 Daily Average     | 29,838 | 32,068  | 29,802    | 27,714   | 27,839 | 16,226   | 9,299  |
| % v 2019 Change        | -69.6% | -66.1%  | -49.3%    | -56.7%   | -42.0% | -38.4%   | -29.2% |

|                        | Monday | Tuesday | Wednesday | Thursday | Friday | Saturday | Sunday |
|------------------------|--------|---------|-----------|----------|--------|----------|--------|
| November Daily Average | 20,082 | 12,339  | 16,041    | 19,582   | 21,042 | 14,423   | 10,564 |
| October Daily Average  | 16,569 | 9,856   | 13,147    | 16,790   | 15,732 | 10,611   | 8,680  |
| MoM% Change            | 21.2%  | 25.2%   | 22.0%     | 16.6%    | 33.7%  | 35.9%    | 21.7%  |
| 2020 Daily Average     | 12,510 | 11,069  | 11,383    | 10,644   | 10,939 | 8,346    | 6,107  |
| % v 2020 Change        | 60.5%  | 11.5%   | 40.9%     | 84.0%    | 92.4%  | 72.8%    | 73.0%  |
| 2019 Daily Average     | 37,713 | 37,571  | 37,072    | 32,413   | 33,092 | 17,107   | 12,859 |
| % v 2019 Change        | -46.8% | -67.2%  | -56.7%    | -39.6%   | -36.4% | -15.7%   | -17.8% |

|                        | Monday | Tuesday | Wednesday | Thursday | Friday | Saturday | Sunday |
|------------------------|--------|---------|-----------|----------|--------|----------|--------|
| November Daily Average | 15,160 | 17,710  | 18,541    | 17,169   | 19,699 | 19,947   | 15,521 |
| October Daily Average  | 12,002 | 13,753  | 14,514    | 15,677   | 14,750 | 13,725   | 11,188 |
| MoM% Change            | 26.3%  | 28.8%   | 27.7%     | 9.5%     | 33.6%  | 45.3%    | 38.7%  |

|                        | Monday | Tuesday | Wednesday | Thursday | Friday | Saturday | Sunday |
|------------------------|--------|---------|-----------|----------|--------|----------|--------|
| November Daily Average | 34,511 | 35,751  | 32,022    | 39,996   | 43,217 | 29,508   | 15,080 |
| October Daily Average  | 28,477 | 28,568  | 26,236    | 34,272   | 32,290 | 21,718   | 12,375 |
| MoM% Change            | 21.2%  | 25.1%   | 22.1%     | 16.7%    | 33.8%  | 35.9%    | 21.9%  |