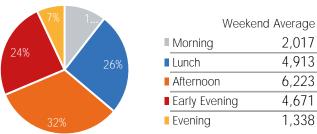

| Weekend         | d Average |
|-----------------|-----------|
| ■ Morning       | 2,015     |
| Lunch           | 3,670     |
| Afternoon       | 4,497     |
| ■ Early Evening | 4,002     |
| Evening         | 2,624     |