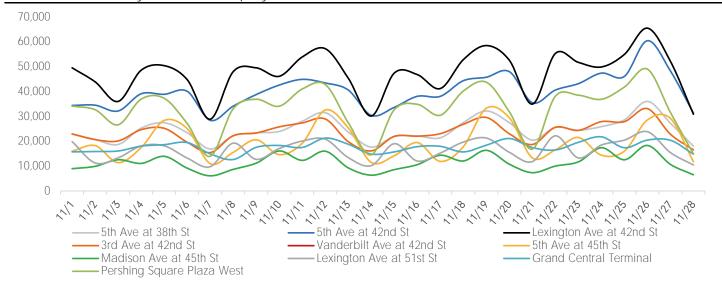

### Pedestrian Counts by Location Group by Date

### Pedestrian Counts by Location Group by Date

|            | 5th Ave at<br>38th St | 5th Ave at<br>42nd St | Lexington Ave<br>at 42nd St | 3rd Ave at<br>42nd St | Vanderbilt Ave<br>at 42nd St | 5th Ave at<br>45th St | Madison Ave<br>at 45th St | Lexington Ave<br>at 51st St |  |
|------------|-----------------------|-----------------------|-----------------------------|-----------------------|------------------------------|-----------------------|---------------------------|-----------------------------|--|
| 11/01/2021 | 22,877                | 34,418                | 49,533                      | 22,952                | 22,767                       | 16,042                | 8,969                     | 19,867                      |  |
| 11/02/2021 | 20,737                | 34,508                | 43,898                      | 20,667                | 23,405                       | 18,254                | 9,925                     | 11,283                      |  |
| 11/03/2021 | 18,699                | 32,185                | 36,030                      | 20,138                | 23,428                       | 11,415                | 12,571                    | 13,341                      |  |
| 11/04/2021 | 25,297                | 39,103                | 48,579                      | 24,670                | 24,493                       | 17,457                | 11,096                    | 18,103                      |  |
| 11/05/2021 | 27,436                | 38,891                | 50,418                      | 25,216                | 28,154                       | 28,364                | 13,942                    | 18,163                      |  |
| 11/06/2021 | 23,410                | 40,096                | 44,796                      | 19,610                | 32,074                       | 25,077                | 9,190                     | 13,257                      |  |
| 11/07/2021 | 16,890                | 28,429                | 28,875                      | 15,453                | 24,610                       | 11,021                | 6,097                     | 9,779                       |  |
| 11/08/2021 | 22,170                | 34,123                | 47,992                      | 22,236                | 22,931                       | 15,547                | 8,689                     | 19,245                      |  |
| 11/09/2021 | 23,401                | 38,783                | 49,536                      | 23,327                | 27,088                       | 20,601                | 11,201                    | 12,733                      |  |
| 11/10/2021 | 23,949                | 42,601                | 46,138                      | 25,795                | 28,738                       | 14,619                | 16,095                    | 17,091                      |  |
| 11/11/2021 | 28,072                | 44,902                | 53,908                      | 27,380                | 29,113                       | 19,201                | 12,319                    | 20,085                      |  |
| 11/12/2021 | 31,497                | 43,457                | 57,243                      | 28,957                | 30,493                       | 32,567                | 16,005                    | 20,852                      |  |
| 11/13/2021 | 23,708                | 40,615                | 45,374                      | 19,853                | 33,422                       | 25,395                | 9,304                     | 13,424                      |  |
| 11/14/2021 | 17,634                | 30,405                | 30,149                      | 16,130                | 24,072                       | 11,501                | 6,365                     | 10,201                      |  |
| 11/15/2021 | 21,917                | 33,639                | 47,443                      | 21,984                | 23,065                       | 14,183                | 8,592                     | 19,028                      |  |
| 11/16/2021 | 22,125                | 38,077                | 46,824                      | 22,049                | 26,262                       | 19,475                | 10,591                    | 12,038                      |  |
| 11/17/2021 | 21,390                | 38,081                | 41,206                      | 23,047                | 28,247                       | 11,907                | 14,376                    | 15,260                      |  |
| 11/18/2021 | 27,516                | 44,360                | 52,832                      | 26,832                | 30,784                       | 17,813                | 12,077                    | 19,678                      |  |
| 11/19/2021 | 32,181                | 45,755                | 58,494                      | 29,586                | 31,744                       | 33,275                | 16,354                    | 21,303                      |  |
| 11/20/2021 | 27,483                | 47,995                | 52,590                      | 23,016                | 34,882                       | 29,436                | 10,787                    | 15,566                      |  |
| 11/21/2021 | 20,448                | 35,507                | 34,955                      | 18,699                | 27,186                       | 13,332                | 7,374                     | 11,822                      |  |
| 11/22/2021 | 25,548                | 40,598                | 55,317                      | 25,627                | 25,871                       | 16,536                | 10,013                    | 22,188                      |  |
| 11/23/2021 | 24,449                | 43,169                | 51,742                      | 24,365                | 27,551                       | 21,521                | 11,704                    | 13,300                      |  |
| 11/24/2021 | 25,898                | 47,409                | 49,892                      | 27,900                | 32,493                       | 14,412                | 17,403                    | 18,472                      |  |
| 11/25/2021 | 28,615                | 46,099                | 54,942                      | 27,898                | 29,920                       | 16,022                | 12,559                    | 20,462                      |  |
| 11/26/2021 | 36,029                | 60,448                | 65,496                      | 33,127                | 33,562                       | 28,569                | 18,312                    | 23,849                      |  |
| 11/27/2021 | 27,259                | 48,282                | 52,156                      | 22,830                | 34,509                       | 29,201                | 10,705                    | 15,445                      |  |
| 11/28/2021 | 18,064                | 31,327                | 30,881                      | 16,518                | 24,191                       | 11,779                | 6,514                     | 10,455                      |  |
|            |                       |                       |                             |                       |                              |                       |                           |                             |  |

| Pedestrian  | Counts | hv                          | Location | Group | b١     | Date cont.   |
|-------------|--------|-----------------------------|----------|-------|--------|--------------|
| i Cucsilian | Counts | $\mathcal{O}_{\mathcal{V}}$ | Location | Oloup | $\sim$ | , Date cont. |

| -          |                  | Dorching                 |  |
|------------|------------------|--------------------------|--|
|            | Grand<br>Central | Pershing<br>Square Plaza |  |
|            | Terminal         | West                     |  |
| 11/01/2021 | 15,744           | 34,139                   |  |
| 11/02/2021 | 15,880           | 32,693                   |  |
| 11/03/2021 | 16,094           | 26,626                   |  |
| 11/04/2021 | 18,047           | 36,958                   |  |
| 11/05/2021 | 18,630           | 37,293                   |  |
| 11/06/2021 | 19,490           | 27,129                   |  |
| 11/07/2021 | 14,945           | 13,953                   |  |
| 11/08/2021 | 12,666           | 33,078                   |  |
| 11/09/2021 | 17,552           | 36,894                   |  |
| 11/10/2021 | 18,313           | 34,113                   |  |
| 11/11/2021 | 17,517           | 41,018                   |  |
| 11/12/2021 | 21,265           | 42,820                   |  |
| 11/13/2021 | 18,805           | 27,474                   |  |
| 11/14/2021 | 14,854           | 14,558                   |  |
| 11/15/2021 | 15,733           | 32,703                   |  |
| 11/16/2021 | 17,832           | 34,878                   |  |
| 11/17/2021 | 17,961           | 30,466                   |  |
| 11/18/2021 | 15,718           | 40,199                   |  |
| 11/19/2021 | 18,424           | 43,759                   |  |
| 11/20/2021 | 21,102           | 31,842                   |  |
| 11/21/2021 | 17,473           | 16,885                   |  |
| 11/22/2021 | 16,496           | 38,125                   |  |
| 11/23/2021 | 19,576           | 38,538                   |  |
| 11/24/2021 | 21,794           | 36,883                   |  |
| 11/25/2021 | 17,393           | 41,808                   |  |
| 11/26/2021 | 20,478           | 48,996                   |  |
| 11/27/2021 | 20,391           | 31,585                   |  |
| 11/28/2021 | 14,811           | 14,923                   |  |