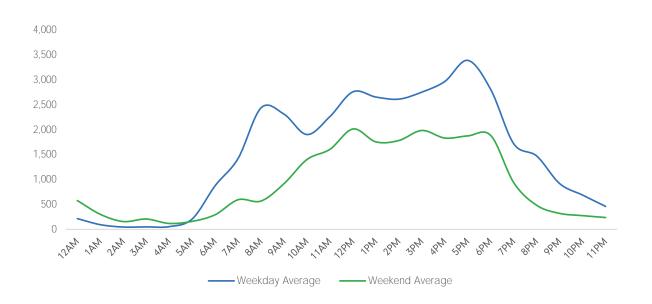

#### Average Pedestrian Counts by Weekday

<sup>\*</sup>counts for Grand Central Terminal are only for the entrance to Grand Central Terminal corner of Vanderbilt Ave and 42nd St

SB.

|                        | Monday | Tuesday | Wednesday | Thursday | Friday | Saturday | Sunday |
|------------------------|--------|---------|-----------|----------|--------|----------|--------|
| November Daily Average | 23,128 | 22,678  | 22,484    | 27,375   | 31,786 | 25,465   | 18,259 |
| October Daily Average  | 19,085 | 18,119  | 18,426    | 23,453   | 23,755 | 18,747   | 14,983 |
| MoM% Change            | 21.2%  | 25.2%   | 22.0%     | 16.7%    | 33.8%  | 35.8%    | 21.9%  |
| 2020 Daily Average     | 10,519 | 8,557   | 9,320     | 9,006    | 10,125 | 9,531    | 6,859  |
| % v 2020 Change        | 119.9% | 165.0%  | 141.2%    | 204.0%   | 213.9% | 167.2%   | 166.2% |
| 2019 Daily Average     | 37,191 | 33,743  | 35,295    | 34,311   | 36,097 | 27,880   | 18,093 |
| % v 2019 Change        | -37.8% | -32.8%  | -36.3%    | -20.2%   | -11.9% | -8.7%    | 0.9%   |

|                        | Monday | Tuesday | Wednesday | Thursday | Friday | Saturday | Sunday |
|------------------------|--------|---------|-----------|----------|--------|----------|--------|
| November Daily Average | 35,695 | 38,634  | 40,069    | 43,616   | 47,138 | 44,247   | 31,417 |
| October Daily Average  | 29,773 | 30,464  | 32,538    | 36,527   | 33,930 | 30,974   | 24,657 |
| MoM% Change            | 19.9%  | 26.8%   | 23.1%     | 19.4%    | 38.9%  | 42.9%    | 27.4%  |
| 2020 Daily Average     | 20,352 | 20,121  | 19,566    | 17,031   | 22,152 | 19,247   | 14,156 |
| % v 2020 Change        | 75.4%  | 92.0%   | 104.8%    | 156.1%   | 112.8% | 129.9%   | 121.9% |
| 2019 Daily Average     | 79,006 | 80,703  | 79,630    | 75,520   | 82,425 | 67,190   | 38,158 |
| % v 2019 Change        | -54.8% | -52.1%  | -49.7%    | -42.2%   | -42.8% | -34.1%   | -17.7% |

|                        | Monday | Tuesday | Wednesday | Thursday | Friday | Saturday | Sunday |
|------------------------|--------|---------|-----------|----------|--------|----------|--------|
| November Daily Average | 50,071 | 48,000  | 43,317    | 52,565   | 57,913 | 48,729   | 31,215 |
| October Daily Average  | 41,308 | 38,355  | 35,497    | 45,045   | 43,643 | 35,861   | 25,604 |
| MoM% Change            | 21.2%  | 25.1%   | 22.0%     | 16.7%    | 32.7%  | 35.9%    | 21.9%  |
| 2020 Daily Average     | 20,945 | 19,761  | 19,460    | 18,559   | 20,462 | 16,172   | 11,205 |
| % v 2020 Change        | 139.1% | 142.9%  | 122.6%    | 183.2%   | 183.0% | 201.3%   | 178.6% |
| 2019 Daily Average     | 73,957 | 66,773  | 63,263    | 59,322   | 68,682 | 46,612   | 32,494 |
| % v 2019 Change        | -32.3% | -28.1%  | -31.5%    | -11.4%   | -15.7% | 4.5%     | -3.9%  |

|                        | Monday | Tuesday | Wednesday | Thursday | Friday | Saturday | Sunday |
|------------------------|--------|---------|-----------|----------|--------|----------|--------|
| November Daily Average | 23,200 | 22,602  | 24,220    | 26,695   | 29,222 | 21,327   | 16,700 |
| October Daily Average  | 19,141 | 18,061  | 19,839    | 22,872   | 21,828 | 15,701   | 13,704 |
| MoM% Change            | 21.2%  | 25.1%   | 22.1%     | 16.7%    | 33.9%  | 35.8%    | 21.9%  |
| 2020 Daily Average     | 8,963  | 8,209   | 8,321     | 8,298    | 9,413  | 5,027    | 3,805  |
| % v 2020 Change        | 158.8% | 175.3%  | 191.1%    | 221.7%   | 210.4% | 324.3%   | 338.9% |
| 2019 Daily Average     | 31,554 | 32,472  | 33,221    | 31,783   | 33,811 | 14,653   | 10,164 |
| % v 2019 Change        | -26.5% | -30.4%  | -27.1%    | -16.0%   | -13.6% | 45.5%    | 64.3%  |

| November Daily Average | Monday<br>23,659 | Tuesday<br>26,077 | Wednesday<br>28,227 | Thursday<br>28,578 | Friday<br>30,988 | Saturday<br>33,722 | Sunday<br>25,015 |
|------------------------|------------------|-------------------|---------------------|--------------------|------------------|--------------------|------------------|
| October Daily Average  | 19,630           | 20,302            | 21,904              | 24,521             | 24,473           | 24,982             | 19,683           |
| MoM% Change            | 20.5%            | 28.4%             | 28.9%               | 16.5%              | 26.6%            | 35.0%              | 27.1%            |
| 2020 Daily Average     | 10,642           | 9,912             | 10,370              | 10,029             | 12,108           | 15,178             | 11,043           |
| % v 2020 Change        | 122.3%           | 163.1%            | 172.2%              | 184.9%             | 155.9%           | 122.2%             | 126.5%           |
| 2019 Daily Average     | 52,861           | 54,420            | 54,307              | 52,389             | 57,339           | 56,103             | 36,184           |
| % v 2019 Change        | -55.2%           | -52.1%            | -48.0%              | -45.5%             | -46.0%           | -39.9%             | -30.9%           |

|                        | Monday | Tuesday | Wednesday | Thursday | Friday | Saturday | Sunday |
|------------------------|--------|---------|-----------|----------|--------|----------|--------|
| November Daily Average | 15,577 | 19,963  | 13,088    | 17,623   | 30,694 | 27,277   | 11,908 |
| October Daily Average  | 13,399 | 15,959  | 11,238    | 16,188   | 24,555 | 20,076   | 11,016 |
| MoM% Change            | 16.3%  | 25.1%   | 16.5%     | 8.9%     | 25.0%  | 35.9%    | 8.1%   |
| 2020 Daily Average     | 10,725 | 9,640   | 10,747    | 9,603    | 11,520 | 10,795   | 7,618  |
| % v 2020 Change        | 45.2%  | 107.1%  | 21.8%     | 83.5%    | 166.4% | 152.7%   | 56.3%  |
| 2019 Daily Average     | 42,231 | 38,684  | 36,627    | 36,525   | 41,094 | 31,731   | 20,118 |
| % v 2019 Change        | -63.1% | -48.4%  | -64.3%    | -51.8%   | -25.3% | -14.0%   | -40.8% |

|                        | Monday | Tuesday | Wednesday | Thursday | Friday | Saturday | Sunday |
|------------------------|--------|---------|-----------|----------|--------|----------|--------|
| November Daily Average | 9,066  | 10,855  | 15,111    | 12,013   | 16,153 | 9,997    | 6,588  |
| October Daily Average  | 7,484  | 8,678   | 12,381    | 10,285   | 12,067 | 7,354    | 5,412  |
| MoM% Change            | 21.1%  | 25.1%   | 22.1%     | 16.8%    | 33.9%  | 35.9%    | 21.7%  |
| 2020 Daily Average     | 5,762  | 5,651   | 4,733     | 4,934    | 4,624  | 3,860    | 2,357  |
| % v 2020 Change        | 57.3%  | 92.1%   | 219.3%    | 143.5%   | 249.4% | 159.0%   | 179.5% |
| 2019 Daily Average     | 29,838 | 32,068  | 29,802    | 27,714   | 27,839 | 16,226   | 9,299  |
| % v 2019 Change        | -69.6% | -66.1%  | -49.3%    | -56.7%   | -42.0% | -38.4%   | -29.2% |

|                        | Monday | Tuesday | Wednesday | Thursday | Friday | Saturday | Sunday |
|------------------------|--------|---------|-----------|----------|--------|----------|--------|
| November Daily Average | 20,082 | 12,339  | 16,041    | 19,582   | 21,042 | 14,423   | 10,564 |
| October Daily Average  | 16,569 | 9,856   | 13,147    | 16,790   | 15,732 | 10,611   | 8,680  |
| MoM% Change            | 21.2%  | 25.2%   | 22.0%     | 16.6%    | 33.7%  | 35.9%    | 21.7%  |
| 2020 Daily Average     | 12,510 | 11,069  | 11,383    | 10,644   | 10,939 | 8,346    | 6,107  |
| % v 2020 Change        | 60.5%  | 11.5%   | 40.9%     | 84.0%    | 92.4%  | 72.8%    | 73.0%  |
| 2019 Daily Average     | 37,713 | 37,571  | 37,072    | 32,413   | 33,092 | 17,107   | 12,859 |
| % v 2019 Change        | -46.8% | -67.2%  | -56.7%    | -39.6%   | -36.4% | -15.7%   | -17.8% |

|                        | Monday | Tuesday | Wednesday | Thursday | Friday | Saturday | Sunday |
|------------------------|--------|---------|-----------|----------|--------|----------|--------|
| November Daily Average | 15,160 | 17,710  | 18,541    | 17,169   | 19,699 | 19,947   | 15,521 |
| October Daily Average  | 12,002 | 13,753  | 14,514    | 15,677   | 14,750 | 13,725   | 11,188 |
| MoM% Change            | 26.3%  | 28.8%   | 27.7%     | 9.5%     | 33.6%  | 45.3%    | 38.7%  |

|                        | Monday | Tuesday | Wednesday | Thursday | Friday | Saturday | Sunday |
|------------------------|--------|---------|-----------|----------|--------|----------|--------|
| November Daily Average | 34,511 | 35,751  | 32,022    | 39,996   | 43,217 | 29,508   | 15,080 |
| October Daily Average  | 28,477 | 28,568  | 26,236    | 34,272   | 32,290 | 21,718   | 12,375 |
| MoM% Change            | 21.2%  | 25.1%   | 22.1%     | 16.7%    | 33.8%  | 35.9%    | 21.9%  |