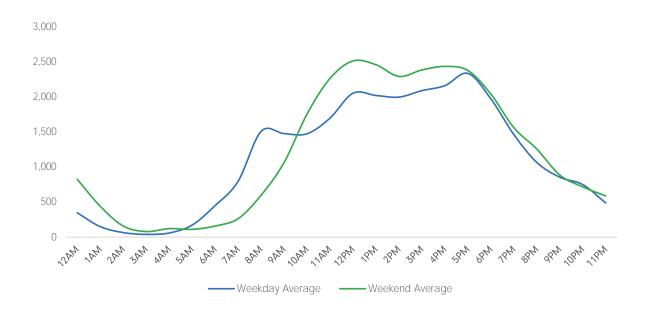

|                        | Monday | Tuesday | Wednesday | Thursday | Friday | Saturday | Sunday |
|------------------------|--------|---------|-----------|----------|--------|----------|--------|
| November Daily Average | 9,066  | 10,855  | 15,111    | 12,013   | 16,153 | 9,997    | 6,588  |
| October Daily Average  | 7,484  | 8,678   | 12,381    | 10,285   | 12,067 | 7,354    | 5,412  |
| MoM% Change            | 21.1%  | 25.1%   | 22.1%     | 16.8%    | 33.9%  | 35.9%    | 21.7%  |
| 2020 Daily Average     | 5,762  | 5,651   | 4,733     | 4,934    | 4,624  | 3,860    | 2,357  |
| % v 2020 Change        | 57.3%  | 92.1%   | 219.3%    | 143.5%   | 249.4% | 159.0%   | 179.5% |
| 2019 Daily Average     | 29,838 | 32,068  | 29,802    | 27,714   | 27,839 | 16,226   | 9,299  |
| % v 2019 Change        | -69.6% | -66.1%  | -49.3%    | -56.7%   | -42.0% | -38.4%   | -29.2% |