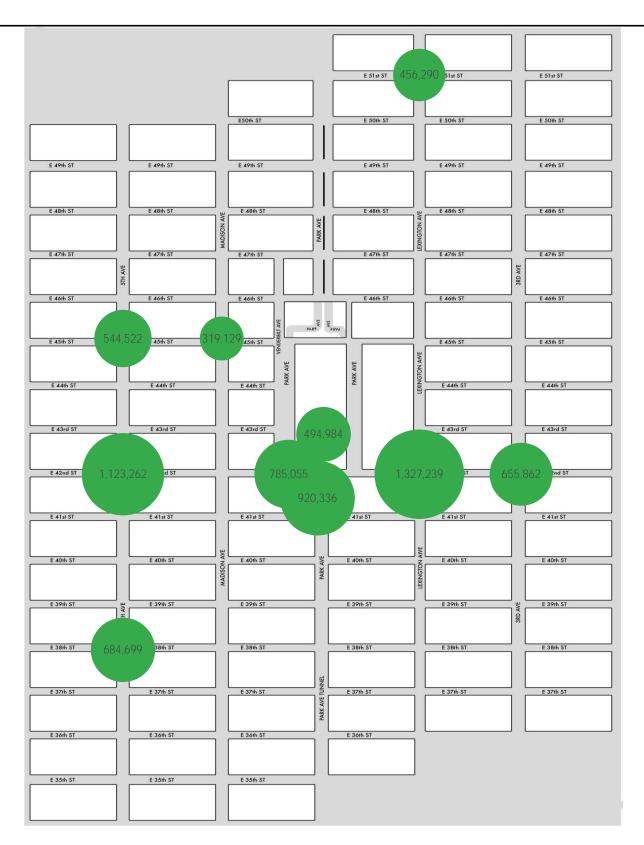

### Pedestrian Counts by Location Group by Date

### Pedestrian Counts by Location Group by Date

|            | 5th Ave at<br>38th St | 5th Ave at<br>42nd St | Lexington Ave<br>at 42nd St | 3rd Ave at<br>42nd St | Vanderbilt Ave<br>at 42nd St | 5th Ave at<br>45th St | Madison Ave<br>at 45th St | Lexington Ave<br>at 51st St |  |
|------------|-----------------------|-----------------------|-----------------------------|-----------------------|------------------------------|-----------------------|---------------------------|-----------------------------|--|
| 11/01/2021 | 22,877                | 34,418                | 49,533                      | 22,952                | 22,767                       | 16,042                | 8,969                     | 19,867                      |  |
| 11/02/2021 | 20,737                | 34,508                | 43,898                      | 20,667                | 23,405                       | 18,254                | 9,925                     | 11,283                      |  |
| 11/03/2021 | 18,699                | 32,185                | 36,030                      | 20,138                | 23,428                       | 11,415                | 12,571                    | 13,341                      |  |
| 11/04/2021 | 25,297                | 39,103                | 48,579                      | 24,670                | 24,493                       | 17,457                | 11,096                    | 18,103                      |  |
| 11/05/2021 | 27,436                | 38,891                | 50,418                      | 25,216                | 28,154                       | 28,364                | 13,942                    | 18,163                      |  |
| 11/06/2021 | 23,410                | 40,096                | 44,796                      | 19,610                | 32,074                       | 25,077                | 9,190                     | 13,257                      |  |
| 11/07/2021 | 16,890                | 28,429                | 28,875                      | 15,453                | 24,610                       | 11,021                | 6,097                     | 9,779                       |  |
| 11/08/2021 | 22,170                | 34,123                | 47,992                      | 22,236                | 22,931                       | 15,547                | 8,689                     | 19,245                      |  |
| 11/09/2021 | 23,401                | 38,783                | 49,536                      | 23,327                | 27,088                       | 20,601                | 11,201                    | 12,733                      |  |
| 11/10/2021 | 23,949                | 42,601                | 46,138                      | 25,795                | 28,738                       | 14,619                | 16,095                    | 17,091                      |  |
| 11/11/2021 | 28,072                | 44,902                | 53,908                      | 27,380                | 29,113                       | 19,201                | 12,319                    | 20,085                      |  |
| 11/12/2021 | 31,497                | 43,457                | 57,243                      | 28,957                | 30,493                       | 32,567                | 16,005                    | 20,852                      |  |
| 11/13/2021 | 23,708                | 40,615                | 45,374                      | 19,853                | 33,422                       | 25,395                | 9,304                     | 13,424                      |  |
| 11/14/2021 | 17,634                | 30,405                | 30,149                      | 16,130                | 24,072                       | 11,501                | 6,365                     | 10,201                      |  |
| 11/15/2021 | 21,917                | 33,639                | 47,443                      | 21,984                | 23,065                       | 14,183                | 8,592                     | 19,028                      |  |
| 11/16/2021 | 22,125                | 38,077                | 46,824                      | 22,049                | 26,262                       | 19,475                | 10,591                    | 12,038                      |  |
| 11/17/2021 | 21,390                | 38,081                | 41,206                      | 23,047                | 28,247                       | 11,907                | 14,376                    | 15,260                      |  |
| 11/18/2021 | 27,516                | 44,360                | 52,832                      | 26,832                | 30,784                       | 17,813                | 12,077                    | 19,678                      |  |
| 11/19/2021 | 32,181                | 45,755                | 58,494                      | 29,586                | 31,744                       | 33,275                | 16,354                    | 21,303                      |  |
| 11/20/2021 | 27,483                | 47,995                | 52,590                      | 23,016                | 34,882                       | 29,436                | 10,787                    | 15,566                      |  |
| 11/21/2021 | 20,448                | 35,507                | 34,955                      | 18,699                | 27,186                       | 13,332                | 7,374                     | 11,822                      |  |
| 11/22/2021 | 25,548                | 40,598                | 55,317                      | 25,627                | 25,871                       | 16,536                | 10,013                    | 22,188                      |  |
| 11/23/2021 | 24,449                | 43,169                | 51,742                      | 24,365                | 27,551                       | 21,521                | 11,704                    | 13,300                      |  |
| 11/24/2021 | 25,898                | 47,409                | 49,892                      | 27,900                | 32,493                       | 14,412                | 17,403                    | 18,472                      |  |
| 11/25/2021 | 28,615                | 46,099                | 54,942                      | 27,898                | 29,920                       | 16,022                | 12,559                    | 20,462                      |  |
| 11/26/2021 | 36,029                | 60,448                | 65,496                      | 33,127                | 33,562                       | 28,569                | 18,312                    | 23,849                      |  |
| 11/27/2021 | 27,259                | 48,282                | 52,156                      | 22,830                | 34,509                       | 29,201                | 10,705                    | 15,445                      |  |
| 11/28/2021 | 18,064                | 31,327                | 30,881                      | 16,518                | 24,191                       | 11,779                | 6,514                     | 10,455                      |  |
|            |                       |                       |                             |                       |                              |                       |                           |                             |  |

| -          |                  | Dorching                 |  |
|------------|------------------|--------------------------|--|
|            | Grand<br>Central | Pershing<br>Square Plaza |  |
|            | Terminal         | West                     |  |
| 11/01/2021 | 15,744           | 34,139                   |  |
| 11/02/2021 | 15,880           | 32,693                   |  |
| 11/03/2021 | 16,094           | 26,626                   |  |
| 11/04/2021 | 18,047           | 36,958                   |  |
| 11/05/2021 | 18,630           | 37,293                   |  |
| 11/06/2021 | 19,490           | 27,129                   |  |
| 11/07/2021 | 14,945           | 13,953                   |  |
| 11/08/2021 | 12,666           | 33,078                   |  |
| 11/09/2021 | 17,552           | 36,894                   |  |
| 11/10/2021 | 18,313           | 34,113                   |  |
| 11/11/2021 | 17,517           | 41,018                   |  |
| 11/12/2021 | 21,265           | 42,820                   |  |
| 11/13/2021 | 18,805           | 27,474                   |  |
| 11/14/2021 | 14,854           | 14,558                   |  |
| 11/15/2021 | 15,733           | 32,703                   |  |
| 11/16/2021 | 17,832           | 34,878                   |  |
| 11/17/2021 | 17,961           | 30,466                   |  |
| 11/18/2021 | 15,718           | 40,199                   |  |
| 11/19/2021 | 18,424           | 43,759                   |  |
| 11/20/2021 | 21,102           | 31,842                   |  |
| 11/21/2021 | 17,473           | 16,885                   |  |
| 11/22/2021 | 16,496           | 38,125                   |  |
| 11/23/2021 | 19,576           | 38,538                   |  |
| 11/24/2021 | 21,794           | 36,883                   |  |
| 11/25/2021 | 17,393           | 41,808                   |  |
| 11/26/2021 | 20,478           | 48,996                   |  |
| 11/27/2021 | 20,391           | 31,585                   |  |
| 11/28/2021 | 14,811           | 14,923                   |  |