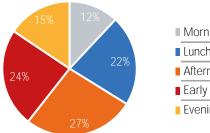

| Weeken          | d Average |
|-----------------|-----------|
| ■ Morning       | 3,842     |
| Lunch           | 7,240     |
| Afternoon       | 7,115     |
| ■ Early Evening | 5,982     |
| Evening         | 3,449     |