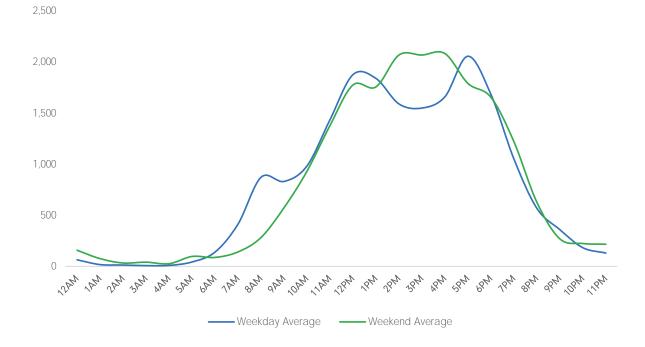

#### Average Pedestrian Counts by Weekday

<sup>\*</sup>counts for Grand Central Terminal are only for the entrance to Grand Central Terminal corner of Vanderbilt Ave and 42nd St

SB.

|                        | Monday | Tuesday | Wednesday | Thursday | Friday | Saturday | Sunday |
|------------------------|--------|---------|-----------|----------|--------|----------|--------|
| November Daily Average | 23,128 | 22,678  | 22,484    | 27,375   | 31,786 | 25,465   | 18,259 |
| October Daily Average  | 19,085 | 18,119  | 18,426    | 23,453   | 23,755 | 18,747   | 14,983 |
| MoM% Change            | 21.2%  | 25.2%   | 22.0%     | 16.7%    | 33.8%  | 35.8%    | 21.9%  |
| 2020 Daily Average     | 10,519 | 8,557   | 9,320     | 9,006    | 10,125 | 9,531    | 6,859  |
| % v 2020 Change        | 119.9% | 165.0%  | 141.2%    | 204.0%   | 213.9% | 167.2%   | 166.2% |
| 2019 Daily Average     | 37,191 | 33,743  | 35,295    | 34,311   | 36,097 | 27,880   | 18,093 |
| % v 2019 Change        | -37.8% | -32.8%  | -36.3%    | -20.2%   | -11.9% | -8.7%    | 0.9%   |

|                        | Monday | Tuesday | Wednesday | Thursday | Friday | Saturday | Sunday |
|------------------------|--------|---------|-----------|----------|--------|----------|--------|
| November Daily Average | 35,695 | 38,634  | 40,069    | 43,616   | 47,138 | 44,247   | 31,417 |
| October Daily Average  | 29,773 | 30,464  | 32,538    | 36,527   | 33,930 | 30,974   | 24,657 |
| MoM% Change            | 19.9%  | 26.8%   | 23.1%     | 19.4%    | 38.9%  | 42.9%    | 27.4%  |
| 2020 Daily Average     | 20,352 | 20,121  | 19,566    | 17,031   | 22,152 | 19,247   | 14,156 |
| % v 2020 Change        | 75.4%  | 92.0%   | 104.8%    | 156.1%   | 112.8% | 129.9%   | 121.9% |
| 2019 Daily Average     | 79,006 | 80,703  | 79,630    | 75,520   | 82,425 | 67,190   | 38,158 |
| % v 2019 Change        | -54.8% | -52.1%  | -49.7%    | -42.2%   | -42.8% | -34.1%   | -17.7% |

|                        | Monday | Tuesday | Wednesday | Thursday | Friday | Saturday | Sunday |
|------------------------|--------|---------|-----------|----------|--------|----------|--------|
| November Daily Average | 50,071 | 48,000  | 43,317    | 52,565   | 57,913 | 48,729   | 31,215 |
| October Daily Average  | 41,308 | 38,355  | 35,497    | 45,045   | 43,643 | 35,861   | 25,604 |
| MoM% Change            | 21.2%  | 25.1%   | 22.0%     | 16.7%    | 32.7%  | 35.9%    | 21.9%  |
| 2020 Daily Average     | 20,945 | 19,761  | 19,460    | 18,559   | 20,462 | 16,172   | 11,205 |
| % v 2020 Change        | 139.1% | 142.9%  | 122.6%    | 183.2%   | 183.0% | 201.3%   | 178.6% |
| 2019 Daily Average     | 73,957 | 66,773  | 63,263    | 59,322   | 68,682 | 46,612   | 32,494 |
| % v 2019 Change        | -32.3% | -28.1%  | -31.5%    | -11.4%   | -15.7% | 4.5%     | -3.9%  |

|                        | Monday | Tuesday | Wednesday | Thursday | Friday | Saturday | Sunday |
|------------------------|--------|---------|-----------|----------|--------|----------|--------|
| November Daily Average | 23,200 | 22,602  | 24,220    | 26,695   | 29,222 | 21,327   | 16,700 |
| October Daily Average  | 19,141 | 18,061  | 19,839    | 22,872   | 21,828 | 15,701   | 13,704 |
| MoM% Change            | 21.2%  | 25.1%   | 22.1%     | 16.7%    | 33.9%  | 35.8%    | 21.9%  |
| 2020 Daily Average     | 8,963  | 8,209   | 8,321     | 8,298    | 9,413  | 5,027    | 3,805  |
| % v 2020 Change        | 158.8% | 175.3%  | 191.1%    | 221.7%   | 210.4% | 324.3%   | 338.9% |
| 2019 Daily Average     | 31,554 | 32,472  | 33,221    | 31,783   | 33,811 | 14,653   | 10,164 |
| % v 2019 Change        | -26.5% | -30.4%  | -27.1%    | -16.0%   | -13.6% | 45.5%    | 64.3%  |

| November Daily Average | Monday<br>23,659 | Tuesday<br>26,077 | Wednesday<br>28,227 | Thursday<br>28,578 | Friday<br>30,988 | Saturday<br>33,722 | Sunday<br>25,015 |
|------------------------|------------------|-------------------|---------------------|--------------------|------------------|--------------------|------------------|
| October Daily Average  | 19,630           | 20,302            | 21,904              | 24,521             | 24,473           | 24,982             | 19,683           |
| MoM% Change            | 20.5%            | 28.4%             | 28.9%               | 16.5%              | 26.6%            | 35.0%              | 27.1%            |
| 2020 Daily Average     | 10,642           | 9,912             | 10,370              | 10,029             | 12,108           | 15,178             | 11,043           |
| % v 2020 Change        | 122.3%           | 163.1%            | 172.2%              | 184.9%             | 155.9%           | 122.2%             | 126.5%           |
| 2019 Daily Average     | 52,861           | 54,420            | 54,307              | 52,389             | 57,339           | 56,103             | 36,184           |
| % v 2019 Change        | -55.2%           | -52.1%            | -48.0%              | -45.5%             | -46.0%           | -39.9%             | -30.9%           |

|                        | Monday | Tuesday | Wednesday | Thursday | Friday | Saturday | Sunday |
|------------------------|--------|---------|-----------|----------|--------|----------|--------|
| November Daily Average | 15,577 | 19,963  | 13,088    | 17,623   | 30,694 | 27,277   | 11,908 |
| October Daily Average  | 13,399 | 15,959  | 11,238    | 16,188   | 24,555 | 20,076   | 11,016 |
| MoM% Change            | 16.3%  | 25.1%   | 16.5%     | 8.9%     | 25.0%  | 35.9%    | 8.1%   |
| 2020 Daily Average     | 10,725 | 9,640   | 10,747    | 9,603    | 11,520 | 10,795   | 7,618  |
| % v 2020 Change        | 45.2%  | 107.1%  | 21.8%     | 83.5%    | 166.4% | 152.7%   | 56.3%  |
| 2019 Daily Average     | 42,231 | 38,684  | 36,627    | 36,525   | 41,094 | 31,731   | 20,118 |
| % v 2019 Change        | -63.1% | -48.4%  | -64.3%    | -51.8%   | -25.3% | -14.0%   | -40.8% |

|                        | Monday | Tuesday | Wednesday | Thursday | Friday | Saturday | Sunday |
|------------------------|--------|---------|-----------|----------|--------|----------|--------|
| November Daily Average | 9,066  | 10,855  | 15,111    | 12,013   | 16,153 | 9,997    | 6,588  |
| October Daily Average  | 7,484  | 8,678   | 12,381    | 10,285   | 12,067 | 7,354    | 5,412  |
| MoM% Change            | 21.1%  | 25.1%   | 22.1%     | 16.8%    | 33.9%  | 35.9%    | 21.7%  |
| 2020 Daily Average     | 5,762  | 5,651   | 4,733     | 4,934    | 4,624  | 3,860    | 2,357  |
| % v 2020 Change        | 57.3%  | 92.1%   | 219.3%    | 143.5%   | 249.4% | 159.0%   | 179.5% |
| 2019 Daily Average     | 29,838 | 32,068  | 29,802    | 27,714   | 27,839 | 16,226   | 9,299  |
| % v 2019 Change        | -69.6% | -66.1%  | -49.3%    | -56.7%   | -42.0% | -38.4%   | -29.2% |

|                        | Monday | Tuesday | Wednesday | Thursday | Friday | Saturday | Sunday |
|------------------------|--------|---------|-----------|----------|--------|----------|--------|
| November Daily Average | 20,082 | 12,339  | 16,041    | 19,582   | 21,042 | 14,423   | 10,564 |
| October Daily Average  | 16,569 | 9,856   | 13,147    | 16,790   | 15,732 | 10,611   | 8,680  |
| MoM% Change            | 21.2%  | 25.2%   | 22.0%     | 16.6%    | 33.7%  | 35.9%    | 21.7%  |
| 2020 Daily Average     | 12,510 | 11,069  | 11,383    | 10,644   | 10,939 | 8,346    | 6,107  |
| % v 2020 Change        | 60.5%  | 11.5%   | 40.9%     | 84.0%    | 92.4%  | 72.8%    | 73.0%  |
| 2019 Daily Average     | 37,713 | 37,571  | 37,072    | 32,413   | 33,092 | 17,107   | 12,859 |
| % v 2019 Change        | -46.8% | -67.2%  | -56.7%    | -39.6%   | -36.4% | -15.7%   | -17.8% |

|                        | Monday | Tuesday | Wednesday | Thursday | Friday | Saturday | Sunday |
|------------------------|--------|---------|-----------|----------|--------|----------|--------|
| November Daily Average | 15,160 | 17,710  | 18,541    | 17,169   | 19,699 | 19,947   | 15,521 |
| October Daily Average  | 12,002 | 13,753  | 14,514    | 15,677   | 14,750 | 13,725   | 11,188 |
| MoM% Change            | 26.3%  | 28.8%   | 27.7%     | 9.5%     | 33.6%  | 45.3%    | 38.7%  |

|                        | Monday | Tuesday | Wednesday | Thursday | Friday | Saturday | Sunday |
|------------------------|--------|---------|-----------|----------|--------|----------|--------|
| November Daily Average | 34,511 | 35,751  | 32,022    | 39,996   | 43,217 | 29,508   | 15,080 |
| October Daily Average  | 28,477 | 28,568  | 26,236    | 34,272   | 32,290 | 21,718   | 12,375 |
| MoM% Change            | 21.2%  | 25.1%   | 22.1%     | 16.7%    | 33.8%  | 35.9%    | 21.9%  |