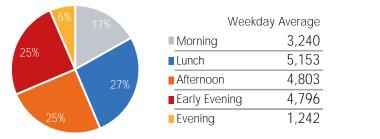

| Weeken          | d Average |
|-----------------|-----------|
| Morning         | 3,779     |
| Lunch           | 5,378     |
| Afternoon       | 5,601     |
| ■ Early Evening | 4,698     |
| Evening         | 1,316     |