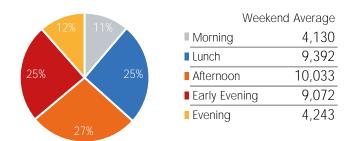

| Weeken          | d Average |
|-----------------|-----------|
| ■ Morning       | 3,842     |
| Lunch           | 7,240     |
| Afternoon       | 7,115     |
| ■ Early Evening | 5,982     |
| Evening         | 3,449     |

| Weekend         | d Average |
|-----------------|-----------|
| ■ Morning       | 2,015     |
| Lunch           | 3,670     |
| Afternoon       | 4,497     |
| ■ Early Evening | 4,002     |
| Evening         | 2,624     |

| Weeken          | d Average |
|-----------------|-----------|
| Morning         | 3,779     |
| Lunch           | 5,378     |
| Afternoon       | 5,601     |
| ■ Early Evening | 4,698     |
| Evening         | 1,316     |