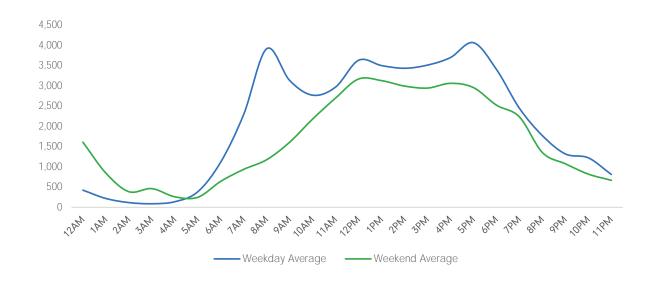

#### Average Pedestrian Counts by Weekday

<sup>\*</sup>counts for Grand Central Terminal are only for the entrance to Grand Central Terminal corner of Vanderbilt Ave and 42nd St

SB.

|                        | Monday | Tuesday | Wednesday | Thursday | Friday | Saturday | Sunday |
|------------------------|--------|---------|-----------|----------|--------|----------|--------|
| November Daily Average | 23,128 | 22,678  | 22,484    | 27,375   | 31,786 | 25,465   | 18,259 |
| October Daily Average  | 19,085 | 18,119  | 18,426    | 23,453   | 23,755 | 18,747   | 14,983 |
| MoM% Change            | 21.2%  | 25.2%   | 22.0%     | 16.7%    | 33.8%  | 35.8%    | 21.9%  |
| 2020 Daily Average     | 10,519 | 8,557   | 9,320     | 9,006    | 10,125 | 9,531    | 6,859  |
| % v 2020 Change        | 119.9% | 165.0%  | 141.2%    | 204.0%   | 213.9% | 167.2%   | 166.2% |
| 2019 Daily Average     | 37,191 | 33,743  | 35,295    | 34,311   | 36,097 | 27,880   | 18,093 |
| % v 2019 Change        | -37.8% | -32.8%  | -36.3%    | -20.2%   | -11.9% | -8.7%    | 0.9%   |

|                        | Monday | Tuesday | Wednesday | Thursday | Friday | Saturday | Sunday |
|------------------------|--------|---------|-----------|----------|--------|----------|--------|
| November Daily Average | 35,695 | 38,634  | 40,069    | 43,616   | 47,138 | 44,247   | 31,417 |
| October Daily Average  | 29,773 | 30,464  | 32,538    | 36,527   | 33,930 | 30,974   | 24,657 |
| MoM% Change            | 19.9%  | 26.8%   | 23.1%     | 19.4%    | 38.9%  | 42.9%    | 27.4%  |
| 2020 Daily Average     | 20,352 | 20,121  | 19,566    | 17,031   | 22,152 | 19,247   | 14,156 |
| % v 2020 Change        | 75.4%  | 92.0%   | 104.8%    | 156.1%   | 112.8% | 129.9%   | 121.9% |
| 2019 Daily Average     | 79,006 | 80,703  | 79,630    | 75,520   | 82,425 | 67,190   | 38,158 |
| % v 2019 Change        | -54.8% | -52.1%  | -49.7%    | -42.2%   | -42.8% | -34.1%   | -17.7% |

|                        | Monday | Tuesday | Wednesday | Thursday | Friday | Saturday | Sunday |
|------------------------|--------|---------|-----------|----------|--------|----------|--------|
| November Daily Average | 50,071 | 48,000  | 43,317    | 52,565   | 57,913 | 48,729   | 31,215 |
| October Daily Average  | 41,308 | 38,355  | 35,497    | 45,045   | 43,643 | 35,861   | 25,604 |
| MoM% Change            | 21.2%  | 25.1%   | 22.0%     | 16.7%    | 32.7%  | 35.9%    | 21.9%  |
| 2020 Daily Average     | 20,945 | 19,761  | 19,460    | 18,559   | 20,462 | 16,172   | 11,205 |
| % v 2020 Change        | 139.1% | 142.9%  | 122.6%    | 183.2%   | 183.0% | 201.3%   | 178.6% |
| 2019 Daily Average     | 73,957 | 66,773  | 63,263    | 59,322   | 68,682 | 46,612   | 32,494 |
| % v 2019 Change        | -32.3% | -28.1%  | -31.5%    | -11.4%   | -15.7% | 4.5%     | -3.9%  |

|                        | Monday | Tuesday | Wednesday | Thursday | Friday | Saturday | Sunday |
|------------------------|--------|---------|-----------|----------|--------|----------|--------|
| November Daily Average | 23,200 | 22,602  | 24,220    | 26,695   | 29,222 | 21,327   | 16,700 |
| October Daily Average  | 19,141 | 18,061  | 19,839    | 22,872   | 21,828 | 15,701   | 13,704 |
| MoM% Change            | 21.2%  | 25.1%   | 22.1%     | 16.7%    | 33.9%  | 35.8%    | 21.9%  |
| 2020 Daily Average     | 8,963  | 8,209   | 8,321     | 8,298    | 9,413  | 5,027    | 3,805  |
| % v 2020 Change        | 158.8% | 175.3%  | 191.1%    | 221.7%   | 210.4% | 324.3%   | 338.9% |
| 2019 Daily Average     | 31,554 | 32,472  | 33,221    | 31,783   | 33,811 | 14,653   | 10,164 |
| % v 2019 Change        | -26.5% | -30.4%  | -27.1%    | -16.0%   | -13.6% | 45.5%    | 64.3%  |

| November Daily Average | Monday<br>23,659 | Tuesday<br>26,077 | Wednesday<br>28,227 | Thursday<br>28,578 | Friday<br>30,988 | Saturday<br>33,722 | Sunday<br>25,015 |
|------------------------|------------------|-------------------|---------------------|--------------------|------------------|--------------------|------------------|
| October Daily Average  | 19,630           | 20,302            | 21,904              | 24,521             | 24,473           | 24,982             | 19,683           |
| MoM% Change            | 20.5%            | 28.4%             | 28.9%               | 16.5%              | 26.6%            | 35.0%              | 27.1%            |
| 2020 Daily Average     | 10,642           | 9,912             | 10,370              | 10,029             | 12,108           | 15,178             | 11,043           |
| % v 2020 Change        | 122.3%           | 163.1%            | 172.2%              | 184.9%             | 155.9%           | 122.2%             | 126.5%           |
| 2019 Daily Average     | 52,861           | 54,420            | 54,307              | 52,389             | 57,339           | 56,103             | 36,184           |
| % v 2019 Change        | -55.2%           | -52.1%            | -48.0%              | -45.5%             | -46.0%           | -39.9%             | -30.9%           |

|                        | Monday | Tuesday | Wednesday | Thursday | Friday | Saturday | Sunday |
|------------------------|--------|---------|-----------|----------|--------|----------|--------|
| November Daily Average | 15,577 | 19,963  | 13,088    | 17,623   | 30,694 | 27,277   | 11,908 |
| October Daily Average  | 13,399 | 15,959  | 11,238    | 16,188   | 24,555 | 20,076   | 11,016 |
| MoM% Change            | 16.3%  | 25.1%   | 16.5%     | 8.9%     | 25.0%  | 35.9%    | 8.1%   |
| 2020 Daily Average     | 10,725 | 9,640   | 10,747    | 9,603    | 11,520 | 10,795   | 7,618  |
| % v 2020 Change        | 45.2%  | 107.1%  | 21.8%     | 83.5%    | 166.4% | 152.7%   | 56.3%  |
| 2019 Daily Average     | 42,231 | 38,684  | 36,627    | 36,525   | 41,094 | 31,731   | 20,118 |
| % v 2019 Change        | -63.1% | -48.4%  | -64.3%    | -51.8%   | -25.3% | -14.0%   | -40.8% |

|                        | Monday | Tuesday | Wednesday | Thursday | Friday | Saturday | Sunday |
|------------------------|--------|---------|-----------|----------|--------|----------|--------|
| November Daily Average | 9,066  | 10,855  | 15,111    | 12,013   | 16,153 | 9,997    | 6,588  |
| October Daily Average  | 7,484  | 8,678   | 12,381    | 10,285   | 12,067 | 7,354    | 5,412  |
| MoM% Change            | 21.1%  | 25.1%   | 22.1%     | 16.8%    | 33.9%  | 35.9%    | 21.7%  |
| 2020 Daily Average     | 5,762  | 5,651   | 4,733     | 4,934    | 4,624  | 3,860    | 2,357  |
| % v 2020 Change        | 57.3%  | 92.1%   | 219.3%    | 143.5%   | 249.4% | 159.0%   | 179.5% |
| 2019 Daily Average     | 29,838 | 32,068  | 29,802    | 27,714   | 27,839 | 16,226   | 9,299  |
| % v 2019 Change        | -69.6% | -66.1%  | -49.3%    | -56.7%   | -42.0% | -38.4%   | -29.2% |

|                        | Monday | Tuesday | Wednesday | Thursday | Friday | Saturday | Sunday |
|------------------------|--------|---------|-----------|----------|--------|----------|--------|
| November Daily Average | 20,082 | 12,339  | 16,041    | 19,582   | 21,042 | 14,423   | 10,564 |
| October Daily Average  | 16,569 | 9,856   | 13,147    | 16,790   | 15,732 | 10,611   | 8,680  |
| MoM% Change            | 21.2%  | 25.2%   | 22.0%     | 16.6%    | 33.7%  | 35.9%    | 21.7%  |
| 2020 Daily Average     | 12,510 | 11,069  | 11,383    | 10,644   | 10,939 | 8,346    | 6,107  |
| % v 2020 Change        | 60.5%  | 11.5%   | 40.9%     | 84.0%    | 92.4%  | 72.8%    | 73.0%  |
| 2019 Daily Average     | 37,713 | 37,571  | 37,072    | 32,413   | 33,092 | 17,107   | 12,859 |
| % v 2019 Change        | -46.8% | -67.2%  | -56.7%    | -39.6%   | -36.4% | -15.7%   | -17.8% |

|                        | Monday | Tuesday | Wednesday | Thursday | Friday | Saturday | Sunday |
|------------------------|--------|---------|-----------|----------|--------|----------|--------|
| November Daily Average | 15,160 | 17,710  | 18,541    | 17,169   | 19,699 | 19,947   | 15,521 |
| October Daily Average  | 12,002 | 13,753  | 14,514    | 15,677   | 14,750 | 13,725   | 11,188 |
| MoM% Change            | 26.3%  | 28.8%   | 27.7%     | 9.5%     | 33.6%  | 45.3%    | 38.7%  |

|                        | Monday | Tuesday | Wednesday | Thursday | Friday | Saturday | Sunday |
|------------------------|--------|---------|-----------|----------|--------|----------|--------|
| November Daily Average | 34,511 | 35,751  | 32,022    | 39,996   | 43,217 | 29,508   | 15,080 |
| October Daily Average  | 28,477 | 28,568  | 26,236    | 34,272   | 32,290 | 21,718   | 12,375 |
| MoM% Change            | 21.2%  | 25.1%   | 22.1%     | 16.7%    | 33.8%  | 35.9%    | 21.9%  |