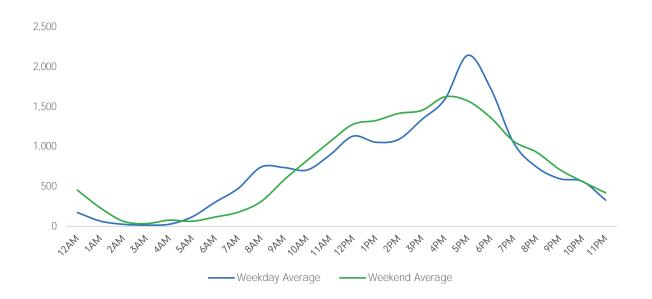

| 6,107  |
| % v 2020 Change        | 60.5%  | 11.5%   | 40.9%     | 84.0%    | 92.4%  | 72.8%    | 73.0%  |
| 2019 Daily Average     | 37,713 | 37,571  | 37,072    | 32,413   | 33,092 | 17,107   | 12,859 |
| % v 2019 Change        | -46.8% | -67.2%  | -56.7%    | -39.6%   | -36.4% | -15.7%   | -17.8% |



|                        | Monday | Tuesday | Wednesday | Thursday | Friday | Saturday | Sunday |
|------------------------|--------|---------|-----------|----------|--------|----------|--------|
| November Daily Average | 15,160 | 17,710  | 18,541    | 17,169   | 19,699 | 19,947   | 15,521 |
| October Daily Average  | 12,002 | 13,753  | 14,514    | 15,677   | 14,750 | 13,725   | 11,188 |
| MoM% Change            | 26.3%  | 28.8%   | 27.7%     | 9.5%     | 33.6%  | 45.3%    | 38.7%  |







| Weekend         | d Average |
|-----------------|-----------|
| ■ Morning       | 2,015     |
| Lunch           | 3,670     |
| Afternoon       | 4,497     |
| ■ Early Evening | 4,002     |
| Evening         | 2,624     |

|                        | Monday | Tuesday | Wednesday | Thursday | Friday | Saturday | Sunday |
|------------------------|--------|---------|-----------|----------|--------|----------|--------|
| November Daily Average | 34,511 | 35,751  | 32,022    | 39,996   | 43,217 | 29,508   | 15,080 |
| October Daily Average  | 28,477 | 28,568  | 26,236    | 34,272   | 32,290 | 21,718   | 12,375 |
| MoM% Change            | 21.2%  | 25.1%   | 22.1%     | 16.7%    | 33.8%  | 35.9%    | 21.9%  |







| Weeken          | d Average |
|-----------------|-----------|
| Mornin