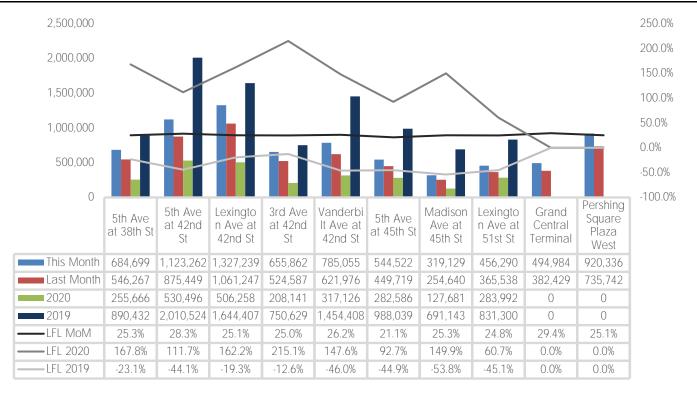

### Pedestrian Counts by Location Group by Date

|            | 5th Ave at<br>38th St | 5th Ave at<br>42nd St | Lexington Ave<br>at 42nd St | 3rd Ave at<br>42nd St | Vanderbilt Ave<br>at 42nd St | 5th Ave at<br>45th St | Madison Ave<br>at 45th St | Lexington Ave<br>at 51st St |  |
|------------|-----------------------|-----------------------|-----------------------------|-----------------------|------------------------------|-----------------------|---------------------------|-----------------------------|--|
| 11/01/2021 | 22,877                | 34,418                | 49,533                      | 22,952                | 22,767                       | 16,042                | 8,969                     | 19,867                      |  |
| 11/02/2021 | 20,737                | 34,508                | 43,898                      | 20,667                | 23,405                       | 18,254                | 9,925                     | 11,283                      |  |
| 11/03/2021 | 18,699                | 32,185                | 36,030                      | 20,138                | 23,428                       | 11,415                | 12,571                    | 13,341                      |  |
| 11/04/2021 | 25,297                | 39,103                | 48,579                      | 24,670                | 24,493                       | 17,457                | 11,096                    | 18,103                      |  |
| 11/05/2021 | 27,436                | 38,891                | 50,418                      | 25,216                | 28,154                       | 28,364                | 13,942                    | 18,163                      |  |
| 11/06/2021 | 23,410                | 40,096                | 44,796                      | 19,610                | 32,074                       | 25,077                | 9,190                     | 13,257                      |  |
| 11/07/2021 | 16,890                | 28,429                | 28,875                      | 15,453                | 24,610                       | 11,021                | 6,097                     | 9,779                       |  |
| 11/08/2021 | 22,170                | 34,123                | 47,992                      | 22,236                | 22,931                       | 15,547                | 8,689                     | 19,245                      |  |
| 11/09/2021 | 23,401                | 38,783                | 49,536                      | 23,327                | 27,088                       | 20,601                | 11,201                    | 12,733                      |  |
| 11/10/2021 | 23,949                | 42,601                | 46,138                      | 25,795                | 28,738                       | 14,619                | 16,095                    | 17,091                      |  |
| 11/11/2021 | 28,072                | 44,902                | 53,908                      | 27,380                | 29,113                       | 19,201                | 12,319                    | 20,085                      |  |
| 11/12/2021 | 31,497                | 43,457                | 57,243                      | 28,957                | 30,493                       | 32,567                | 16,005                    | 20,852                      |  |
| 11/13/2021 | 23,708                | 40,615                | 45,374                      | 19,853                | 33,422                       | 25,395                | 9,304                     | 13,424                      |  |
| 11/14/2021 | 17,634                | 30,405                | 30,149                      | 16,130                | 24,072                       | 11,501                | 6,365                     | 10,201                      |  |
| 11/15/2021 | 21,917                | 33,639                | 47,443                      | 21,984                | 23,065                       | 14,183                | 8,592                     | 19,028                      |  |
| 11/16/2021 | 22,125                | 38,077                | 46,824                      | 22,049                | 26,262                       | 19,475                | 10,591                    | 12,038                      |  |
| 11/17/2021 | 21,390                | 38,081                | 41,206                      | 23,047                | 28,247                       | 11,907                | 14,376                    | 15,260                      |  |
| 11/18/2021 | 27,516                | 44,360                | 52,832                      | 26,832                | 30,784                       | 17,813                | 12,077                    | 19,678                      |  |
| 11/19/2021 | 32,181                | 45,755                | 58,494                      | 29,586                | 31,744                       | 33,275                | 16,354                    | 21,303                      |  |
| 11/20/2021 | 27,483                | 47,995                | 52,590                      | 23,016                | 34,882                       | 29,436                | 10,787                    | 15,566                      |  |
| 11/21/2021 | 20,448                | 35,507                | 34,955                      | 18,699                | 27,186                       | 13,332                | 7,374                     | 11,822                      |  |
| 11/22/2021 | 25,548                | 40,598                | 55,317                      | 25,627                | 25,871                       | 16,536                | 10,013                    | 22,188                      |  |
| 11/23/2021 | 24,449                | 43,169                | 51,742                      | 24,365                | 27,551                       | 21,521                | 11,704                    | 13,300                      |  |
| 11/24/2021 | 25,898                | 47,409                | 49,892                      | 27,900                | 32,493                       | 14,412                | 17,403                    | 18,472                      |  |
| 11/25/2021 | 28,615                | 46,099                | 54,942                      | 27,898                | 29,920                       | 16,022                | 12,559                    | 20,462                      |  |
| 11/26/2021 | 36,029                | 60,448                | 65,496                      | 33,127                | 33,562                       | 28,569                | 18,312                    | 23,849                      |  |
| 11/27/2021 | 27,259                | 48,282                | 52,156                      | 22,830                | 34,509                       | 29,201                | 10,705                    | 15,445                      |  |
| 11/28/2021 | 18,064                | 31,327                | 30,881                      | 16,518                | 24,191                       | 11,779                | 6,514                     | 10,455                      |  |
|            |                       |                       |                             |                       |                              |                       |                           |                             |  |

| -          |                  | Dorching                 |  |
|------------|------------------|--------------------------|--|
|            | Grand<br>Central | Pershing<br>Square Plaza |  |
|            | Terminal         | West                     |  |
| 11/01/2021 | 15,744           | 34,139                   |  |
| 11/02/2021 | 15,880           | 32,693                   |  |
| 11/03/2021 | 16,094           | 26,626                   |  |
| 11/04/2021 | 18,047           | 36,958                   |  |
| 11/05/2021 | 18,630           | 37,293                   |  |
| 11/06/2021 | 19,490           | 27,129                   |  |
| 11/07/2021 | 14,945           | 13,953                   |  |
| 11/08/2021 | 12,666           | 33,078                   |  |
| 11/09/2021 | 17,552           | 36,894                   |  |
| 11/10/2021 | 18,313           | 34,113                   |  |
| 11/11/2021 | 17,517           | 41,018                   |  |
| 11/12/2021 | 21,265           | 42,820                   |  |
| 11/13/2021 | 18,805           | 27,474                   |  |
| 11/14/2021 | 14,854           | 14,558                   |  |
| 11/15/2021 | 15,733           | 32,703                   |  |
| 11/16/2021 | 17,832           | 34,878                   |  |
| 11/17/2021 | 17,961           | 30,466                   |  |
| 11/18/2021 | 15,718           | 40,199                   |  |
| 11/19/2021 | 18,424           | 43,759                   |  |
| 11/20/2021 | 21,102           | 31,842                   |  |
| 11/21/2021 | 17,473           | 16,885                   |  |
| 11/22/2021 | 16,496           | 38,125                   |  |
| 11/23/2021 | 19,576           | 38,538                   |  |
| 11/24/2021 | 21,794           | 36,883                   |  |
| 11/25/2021 | 17,393           | 41,808                   |  |
| 11/26/2021 | 20,478           | 48,996                   |  |
| 11/27/2021 | 20,391           | 31,585                   |  |
| 11/28/2021 | 14,811           | 14,923                   |  |