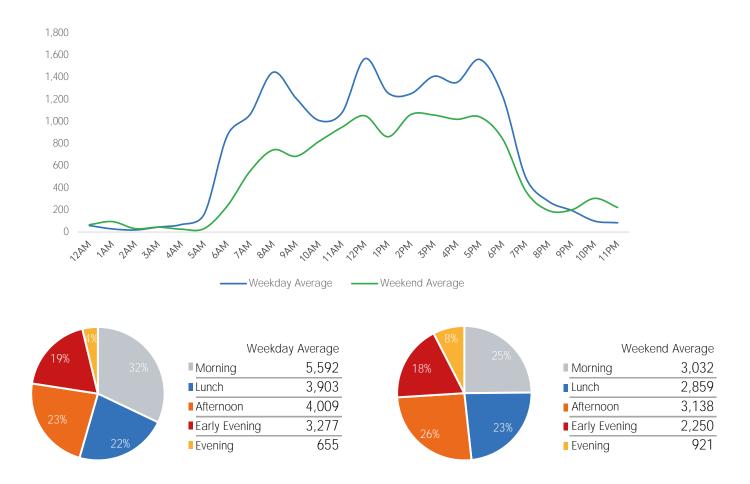

day | Sunday |
|------------------------|--------|---------|-----------|----------|--------|----------|--------|
| November Daily Average | 20,082 | 12,339  | 16,041    | 19,582   | 21,042 | 14,423   | 10,564 |
| October Daily Average  | 16,569 | 9,856   | 13,147    | 16,790   | 15,732 | 10,611   | 8,680  |
| MoM% Change            | 21.2%  | 25.2%   | 22.0%     | 16.6%    | 33.7%  | 35.9%    | 21.7%  |
| 2020 Daily Average     | 12,510 | 11,069  | 11,383    | 10,644   | 10,939 | 8,346    | 6,107  |
| % v 2020 Change        | 60.5%  | 11.5%   | 40.9%     | 84.0%    | 92.4%  | 72.8%    | 73.0%  |
| 2019 Daily Average     | 37,713 | 37,571  | 37,072    | 32,413   | 33,092 | 17,107   | 12,859 |
| % v 2019 Change        | -46.8% | -67.2%  | -56.7%    | -39.6%   | -36.4% | -15.7%   | -17.8% |



|                        | Monday | Tuesday | Wednesday | Thursday | Friday | Saturday | Sunday |
|------------------------|--------|---------|-----------|----------|--------|----------|--------|
| November Daily Average | 15,160 | 17,710  | 18,541    | 17,169   | 19,699 | 19,947   | 15,521 |
| October Daily Average  | 12,002 | 13,753  | 14,514    | 15,677   | 14,750 | 13,725   | 11,188 |
| MoM% Change            | 26.3%  | 28.8%   | 27.7%     | 9.5%     | 33.6%  | 45.3%    | 38.7%  |







| Weekend         | d Average |
|-----------------|-----------|
| ■ Morning       | 2,015     |
| Lunch           | 3,670     |
| Afternoon       | 4,497     |
| ■ Early Evening | 4,002     |
| Evening         | 2,624     |

|                        | Monday | Tuesday | Wednesday | Thursday | Friday