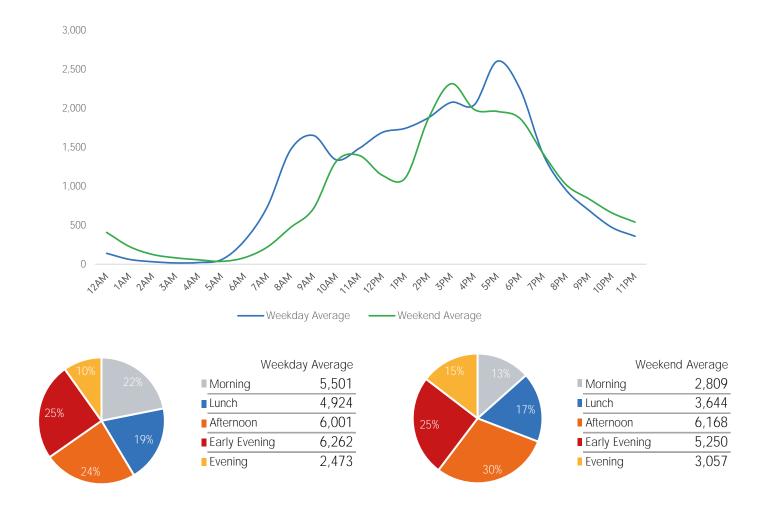

| Weeken          | d Average |
|-----------------|-----------|
| ■ Morning       | 3,842     |
| Lunch           | 7,240     |
| Afternoon       | 7,115     |
| ■ Early Evening | 5,982     |
| Evening         | 3,449     |

| Weekend         | d Average |
|-----------------|-----------|
| ■ Morning       | 2,015     |
| Lunch           | 3,670     |
| Afternoon       | 4,497     |
| ■ Early Evening | 4,002     |
| Evening         | 2,624     |

| Weeken          | d Average |
|-----------------|-----------|
| Morning         | 3,779     |
| Lunch           | 5,378     |
| Afternoon       | 5,601     |
| ■ Early Evening | 4,698     |
| Evening         | 1,316     |