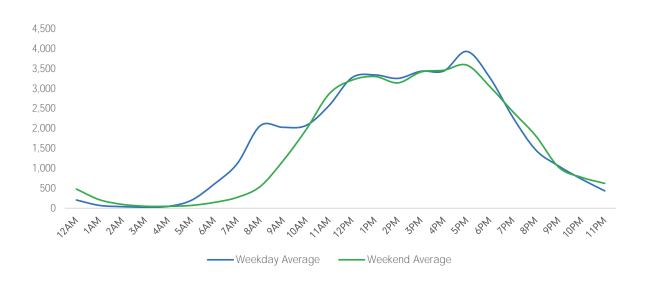

#### Average Pedestrian Counts by Weekday

<sup>\*</sup>counts for Grand Central Terminal are only for the entrance to Grand Central Terminal corner of Vanderbilt Ave and 42nd St

SB.

|                        | Monday | Tuesday | Wednesday | Thursday | Friday | Saturday | Sunday |
|------------------------|--------|---------|-----------|----------|--------|----------|--------|
| November Daily Average | 23,128 | 22,678  | 22,484    | 27,375   | 31,786 | 25,465   | 18,259 |
| October Daily Average  | 19,085 | 18,119  | 18,426    | 23,453   | 23,755 | 18,747   | 14,983 |
| MoM% Change            | 21.2%  | 25.2%   | 22.0%     | 16.7%    | 33.8%  | 35.8%    | 21.9%  |
| 2020 Daily Average     | 10,519 | 8,557   | 9,320     | 9,006    | 10,125 | 9,531    | 6,859  |
| % v 2020 Change        | 119.9% | 165.0%  | 141.2%    | 204.0%   | 213.9% | 167.2%   | 166.2% |
| 2019 Daily Average     | 37,191 | 33,743  | 35,295    | 34,311   | 36,097 | 27,880   | 18,093 |
| % v 2019 Change        | -37.8% | -32.8%  | -36.3%    | -20.2%   | -11.9% | -8.7%    | 0.9%   |

|                        | Monday | Tuesday | Wednesday | Thursday | Friday | Saturday | Sunday |
|------------------------|--------|---------|-----------|----------|--------|----------|--------|
| November Daily Average | 35,695 | 38,634  | 40,069    | 43,616   | 47,138 | 44,247   | 31,417 |
| October Daily Average  | 29,773 | 30,464  | 32,538    | 36,527   | 33,930 | 30,974   | 24,657 |
| MoM% Change            | 19.9%  | 26.8%   | 23.1%     | 19.4%    | 38.9%  | 42.9%    | 27.4%  |
| 2020 Daily Average     | 20,352 | 20,121  | 19,566    | 17,031   | 22,152 | 19,247   | 14,156 |
| % v 2020 Change        | 75.4%  | 92.0%   | 104.8%    | 156.1%   | 112.8% | 129.9%   | 121.9% |
| 2019 Daily Average     | 79,006 | 80,703  | 79,630    | 75,520   | 82,425 | 67,190   | 38,158 |
| % v 2019 Change        | -54.8% | -52.1%  | -49.7%    | -42.2%   | -42.8% | -34.1%   | -17.7% |

|                        | Monday | Tuesday | Wednesday | Thursday | Friday | Saturday | Sunday |
|------------------------|--------|---------|-----------|----------|--------|----------|--------|
| November Daily Average | 50,071 | 48,000  | 43,317    | 52,565   | 57,913 | 48,729   | 31,215 |
| October Daily Average  | 41,308 | 38,355  | 35,497    | 45,045   | 43,643 | 35,861   | 25,604 |
| MoM% Change            | 21.2%  | 25.1%   | 22.0%     | 16.7%    | 32.7%  | 35.9%    | 21.9%  |
| 2020 Daily Average     | 20,945 | 19,761  | 19,460    | 18,559   | 20,462 | 16,172   | 11,205 |
| % v 2020 Change        | 139.1% | 142.9%  | 122.6%    | 183.2%   | 183.0% | 201.3%   | 178.6% |
| 2019 Daily Average     | 73,957 | 66,773  | 63,263    | 59,322   | 68,682 | 46,612   | 32,494 |
| % v 2019 Change        | -32.3% | -28.1%  | -31.5%    | -11.4%   | -15.7% | 4.5%     | -3.9%  |

|                        | Monday | Tuesday | Wednesday | Thursday | Friday | Saturday | Sunday |
|------------------------|--------|---------|-----------|----------|--------|----------|--------|
| November Daily Average | 23,200 | 22,602  | 24,220    | 26,695   | 29,222 | 21,327   | 16,700 |
| October Daily Average  | 19,141 | 18,061  | 19,839    | 22,872   | 21,828 | 15,701   | 13,704 |
| MoM% Change            | 21.2%  | 25.1%   | 22.1%     | 16.7%    | 33.9%  | 35.8%    | 21.9%  |
| 2020 Daily Average     | 8,963  | 8,209   | 8,321     | 8,298    | 9,413  | 5,027    | 3,805  |
| % v 2020 Change        | 158.8% | 175.3%  | 191.1%    | 221.7%   | 210.4% | 324.3%   | 338.9% |
| 2019 Daily Average     | 31,554 | 32,472  | 33,221    | 31,783   | 33,811 | 14,653   | 10,164 |
| % v 2019 Change        | -26.5% | -30.4%  | -27.1%    | -16.0%   | -13.6% | 45.5%    | 64.3%  |

| November Daily Average | Monday<br>23,659 | Tuesday<br>26,077 | Wednesday<br>28,227 | Thursday<br>28,578 | Friday<br>30,988 | Saturday<br>33,722 | Sunday<br>25,015 |
|------------------------|------------------|-------------------|---------------------|--------------------|------------------|--------------------|------------------|
| October Daily Average  | 19,630           | 20,302            | 21,904              | 24,521             | 24,473           | 24,982             | 19,683           |
| MoM% Change            | 20.5%            | 28.4%             | 28.9%               | 16.5%              | 26.6%            | 35.0%              | 27.1%            |
| 2020 Daily Average     | 10,642           | 9,912             | 10,370              | 10,029             | 12,108           | 15,178             | 11,043           |
| % v 2020 Change        | 122.3%           | 163.1%            | 172.2%              | 184.9%             | 155.9%           | 122.2%             | 126.5%           |
| 2019 Daily Average     | 52,861           | 54,420            | 54,307              | 52,389             | 57,339           | 56,103             | 36,184           |
| % v 2019 Change        | -55.2%           | -52.1%            | -48.0%              | -45.5%             | -46.0%           | -39.9%             | -30.9%           |

|                        | Monday | Tuesday | Wednesday | Thursday | Friday | Saturday | Sunday |
|------------------------|--------|---------|-----------|----------|--------|----------|--------|
| November Daily Average | 15,577 | 19,963  | 13,088    | 17,623   | 30,694 | 27,277   | 11,908 |
| October Daily Average  | 13,399 | 15,959  | 11,238    | 16,188   | 24,555 | 20,076   | 11,016 |
| MoM% Change            | 16.3%  | 25.1%   | 16.5%     | 8.9%     | 25.0%  | 35.9%    | 8.1%   |
| 2020 Daily Average     | 10,725 | 9,640   | 10,747    | 9,603    | 11,520 | 10,795   | 7,618  |
| % v 2020 Change        | 45.2%  | 107.1%  | 21.8%     | 83.5%    | 166.4% | 152.7%   | 56.3%  |
| 2019 Daily Average     | 42,231 | 38,684  | 36,627    | 36,525   | 41,094 | 31,731   | 20,118 |
| % v 2019 Change        | -63.1% | -48.4%  | -64.3%    | -51.8%   | -25.3% | -14.0%   | -40.8% |

|                        | Monday | Tuesday | Wednesday | Thursday | Friday | Saturday | Sunday |
|------------------------|--------|---------|-----------|----------|--------|----------|--------|
| November Daily Average | 9,066  | 10,855  | 15,111    | 12,013   | 16,153 | 9,997    | 6,588  |
| October Daily Average  | 7,484  | 8,678   | 12,381    | 10,285   | 12,067 | 7,354    | 5,412  |
| MoM% Change            | 21.1%  | 25.1%   | 22.1%     | 16.8%    | 33.9%  | 35.9%    | 21.7%  |
| 2020 Daily Average     | 5,762  | 5,651   | 4,733     | 4,934    | 4,624  | 3,860    | 2,357  |
| % v 2020 Change        | 57.3%  | 92.1%   | 219.3%    | 143.5%   | 249.4% | 159.0%   | 179.5% |
| 2019 Daily Average     | 29,838 | 32,068  | 29,802    | 27,714   | 27,839 | 16,226   | 9,299  |
| % v 2019 Change        | -69.6% | -66.1%  | -49.3%    | -56.7%   | -42.0% | -38.4%   | -29.2% |

|                        | Monday | Tuesday | Wednesday | Thursday | Friday | Saturday | Sunday |
|------------------------|--------|---------|-----------|----------|--------|----------|--------|
| November Daily Average | 20,082 | 12,339  | 16,041    | 19,582   | 21,042 | 14,423   | 10,564 |
| October Daily Average  | 16,569 | 9,856   | 13,147    | 16,790   | 15,732 | 10,611   | 8,680  |
| MoM% Change            | 21.2%  | 25.2%   | 22.0%     | 16.6%    | 33.7%  | 35.9%    | 21.7%  |
| 2020 Daily Average     | 12,510 | 11,069  | 11,383    | 10,644   | 10,939 | 8,346    | 6,107  |
| % v 2020 Change        | 60.5%  | 11.5%   | 40.9%     | 84.0%    | 92.4%  | 72.8%    | 73.0%  |
| 2019 Daily Average     | 37,713 | 37,571  | 37,072    | 32,413   | 33,092 | 17,107   | 12,859 |
| % v 2019 Change        | -46.8% | -67.2%  | -56.7%    | -39.6%   | -36.4% | -15.7%   | -17.8% |

|                        | Monday | Tuesday | Wednesday | Thursday | Friday | Saturday | Sunday |
|------------------------|--------|---------|-----------|----------|--------|----------|--------|
| November Daily Average | 15,160 | 17,710  | 18,541    | 17,169   | 19,699 | 19,947   | 15,521 |
| October Daily Average  | 12,002 | 13,753  | 14,514    | 15,677   | 14,750 | 13,725   | 11,188 |
| MoM% Change            | 26.3%  | 28.8%   | 27.7%     | 9.5%     | 33.6%  | 45.3%    | 38.7%  |

|                        | Monday | Tuesday | Wednesday | Thursday | Friday | Saturday | Sunday |
|------------------------|--------|---------|-----------|----------|--------|----------|--------|
| November Daily Average | 34,511 | 35,751  | 32,022    | 39,996   | 43,217 | 29,508   | 15,080 |
| October Daily Average  | 28,477 | 28,568  | 26,236    | 34,272   | 32,290 | 21,718   | 12,375 |
| MoM% Change            | 21.2%  | 25.1%   | 22.1%     | 16.7%    | 33.8%  | 35.9%    | 21.9%  |