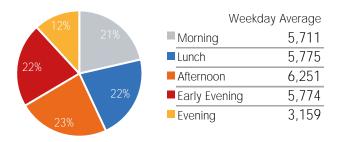

|                        | Monday | Tuesday | Wednesday | Thursday | Friday | Saturday | Sunday |
|------------------------|--------|---------|-----------|----------|--------|----------|--------|
| November Daily Average | 20,082 | 12,339  | 16,041    | 19,582   | 21,042 | 14,423   | 10,564 |
| October Daily Average  | 16,569 | 9,856   | 13,147    | 16,790   | 15,732 | 10,611   | 8,680  |
| MoM% Change            | 21.2%  | 25.2%   | 22.0%     | 16.6%    | 33.7%  | 35.9%    | 21.7%  |
| 2020 Daily Average     | 12,510 | 11,069  | 11,383    | 10,644   | 10,939 | 8,346    | 6,107  |
| % v 2020 Change        | 60.5%  | 11.5%   | 40.9%     | 84.0%    | 92.4%  | 72.8%    | 73.0%  |
| 2019 Daily Average     | 37,713 | 37,571  | 37,072    | 32,413   | 33,092 | 17,107   | 12,859 |
| % v 2019 Change        | -46.8% | -67.2%  | -56.7%    | -39.6%   | -36.4% | -15.7%   | -17.8% |