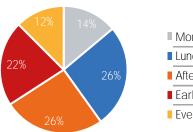

| Weeken          | d Average |
|-----------------|-----------|
| ■ Morning       | 3,842     |
| Lunch           | 7,240     |
| Afternoon       | 7,115     |
| ■ Early Evening | 5,982     |
| Evening         | 3,449     |