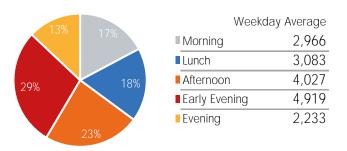

6,107  |
| % v 2020 Change        | 60.5%  | 11.5%   | 40.9%     | 84.0%    | 92.4%  | 72.8%    | 73.0%  |
| 2019 Daily Average     | 37,713 | 37,571  | 37,072    | 32,413   | 33,092 | 17,107   | 12,859 |
| % v 2019 Change        | -46.8% | -67.2%  | -56.7%    | -39.6%   | -36.4% | -15.7%   | -17.8% |



|                        | Monday | Tuesday | Wednesday | Thursday | Friday | Saturday | Sunday |
|------------------------|--------|---------|-----------|----------|--------|----------|--------|
| November Daily Average | 15,160 | 17,710  | 18,541    | 17,169   | 19,699 | 19,947   | 15,521 |
| October Daily Average  | 12,002 | 13,753  | 14,514    | 15,677   | 14,750 | 13,725   | 11,188 |
| MoM% Change            | 26.3%  | 28.8%   | 27.7%     | 9.5%     | 33.6%  | 45.3%    | 38.7%  |







| Weekend         | d Average |
|-----------------|-----------|
| ■ Morning       | 2,015     |
| Lunch           | 3,670     |
| Afternoon       | 4,497     |
| ■ Early Evening | 4,002     |
| Evening         | 2,624     |

|                        | Monday | Tuesday | Wednesday | Thursday | Friday | Saturday | Sunday |
|------------------------|--------|---------|-----------|----------|--------|----------|--------|
| November Daily Average | 34,511 | 35,751  | 32,022    | 39,996   | 43,217 | 29,508   | 15,080 |
| October Daily Average  | 28,477 | 28,568  | 26,236    | 34,272   | 32,290 | 21,718   | 12,375 |
| MoM% Change            | 21.2%  | 25.1%   | 22.1%     | 16.7%    | 33.8%  | 35.9%    | 21.9%  |







| Weeken          | d Average |
|-----------------|-----------|
| Morning