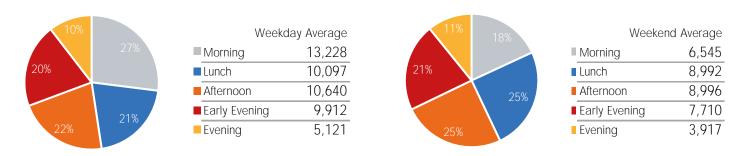

#### Average Pedestrian Counts by Weekday

<sup>\*</sup>counts for Grand Central Terminal are only for the entrance to Grand Central Terminal corner of Vanderbilt Ave and 42nd St

SB.

|                        | Monday | Tuesday | Wednesday | Thursday | Friday | Saturday | Sunday |
|------------------------|--------|---------|-----------|----------|--------|----------|--------|
| November Daily Average | 23,128 | 22,678  | 22,484    | 27,375   | 31,786 | 25,465   | 18,259 |
| October Daily Average  | 19,085 | 18,119  | 18,426    | 23,453   | 23,755 | 18,747   | 14,983 |
| MoM% Change            | 21.2%  | 25.2%   | 22.0%     | 16.7%    | 33.8%  | 35.8%    | 21.9%  |
| 2020 Daily Average     | 10,519 | 8,557   | 9,320     | 9,006    | 10,125 | 9,531    | 6,859  |
| % v 2020 Change        | 119.9% | 165.0%  | 141.2%    | 204.0%   | 213.9% | 167.2%   | 166.2% |
| 2019 Daily Average     | 37,191 | 33,743  | 35,295    | 34,311   | 36,097 | 27,880   | 18,093 |
| % v 2019 Change        | -37.8% | -32.8%  | -36.3%    | -20.2%   | -11.9% | -8.7%    | 0.9%   |