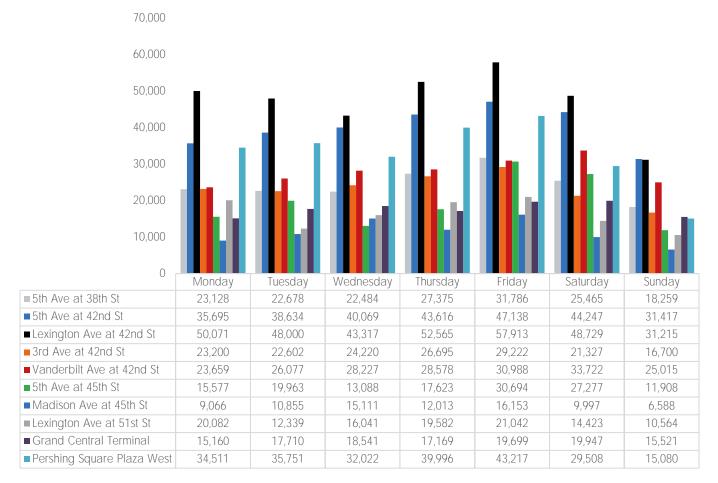

#### Average Pedestrian Counts by Weekday

<sup>\*</sup>counts for Grand Central Terminal are only for the entrance to Grand Central Terminal corner of Vanderbilt Ave and 42nd St

SB.

|                        | Monday | Tuesday | Wednesday | Thursday | Friday | Saturday | Sunday |
|------------------------|--------|---------|-----------|----------|--------|----------|--------|
| November Daily Average | 23,128 | 22,678  | 22,484    | 27,375   | 31,786 | 25,465   | 18,259 |
| October Daily Average  | 19,085 | 18,119  | 18,426    | 23,453   | 23,755 | 18,747   | 14,983 |
| MoM% Change            | 21.2%  | 25.2%   | 22.0%     | 16.7%    | 33.8%  | 35.8%    | 21.9%  |
| 2020 Daily Average     | 10,519 | 8,557   | 9,320     | 9,006    | 10,125 | 9,531    | 6,859  |
| % v 2020 Change        | 119.9% | 165.0%  | 141.2%    | 204.0%   | 213.9% | 167.2%   | 166.2% |
| 2019 Daily Average     | 37,191 | 33,743  | 35,295    | 34,311   | 36,097 | 27,880   | 18,093 |
| % v 2019 Change        | -37.8% | -32.8%  | -36.3%    | -20.2%   | -11.9% | -8.7%    | 0.9%   |

|                        | Monday | Tuesday | Wednesday | Thursday | Friday | Saturday | Sunday |
|------------------------|--------|---------|-----------|----------|--------|----------|--------|
| November Daily Average | 35,695 | 38,634  | 40,069    | 43,616   | 47,138 | 44,247   | 31,417 |
| October Daily Average  | 29,773 | 30,464  | 32,538    | 36,527   | 33,930 | 30,974   | 24,657 |
| MoM% Change            | 19.9%  | 26.8%   | 23.1%     | 19.4%    | 38.9%  | 42.9%    | 27.4%  |
| 2020 Daily Average     | 20,352 | 20,121  | 19,566    | 17,031   | 22,152 | 19,247   | 14,156 |
| % v 2020 Change        | 75.4%  | 92.0%   | 104.8%    | 156.1%   | 112.8% | 129.9%   | 121.9% |
| 2019 Daily Average     | 79,006 | 80,703  | 79,630    | 75,520   | 82,425 | 67,190   | 38,158 |
| % v 2019 Change        | -54.8% | -52.1%  | -49.7%    | -42.2%   | -42.8% | -34.1%   | -17.7% |

|                        | Monday | Tuesday | Wednesday | Thursday | Friday | Saturday | Sunday |
|------------------------|--------|---------|-----------|----------|--------|----------|--------|
| November Daily Average | 50,071 | 48,000  | 43,317    | 52,565   | 57,913 | 48,729   | 31,215 |
| October Daily Average  | 41,308 | 38,355  | 35,497    | 45,045   | 43,643 | 35,861   | 25,604 |
| MoM% Change            | 21.2%  | 25.1%   | 22.0%     | 16.7%    | 32.7%  | 35.9%    | 21.9%  |
| 2020 Daily Average     | 20,945 | 19,761  | 19,460    | 18,559   | 20,462 | 16,172   | 11,205 |
| % v 2020 Change        | 139.1% | 142.9%  | 122.6%    | 183.2%   | 183.0% | 201.3%   | 178.6% |
| 2019 Daily Average     | 73,957 | 66,773  | 63,263    | 59,322   | 68,682 | 46,612   | 32,494 |
| % v 2019 Change        | -32.3% | -28.1%  | -31.5%    | -11.4%   | -15.7% | 4.5%     | -3.9%  |

|                        | Monday | Tuesday | Wednesday | Thursday | Friday | Saturday | Sunday |
|------------------------|--------|---------|-----------|----------|--------|----------|--------|
| November Daily Average | 23,200 | 22,602  | 24,220    | 26,695   | 29,222 | 21,327   | 16,700 |
| October Daily Average  | 19,141 | 18,061  | 19,839    | 22,872   | 21,828 | 15,701   | 13,704 |
| MoM% Change            | 21.2%  | 25.1%   | 22.1%     | 16.7%    | 33.9%  | 35.8%    | 21.9%  |
| 2020 Daily Average     | 8,963  | 8,209   | 8,321     | 8,298    | 9,413  | 5,027    | 3,805  |
| % v 2020 Change        | 158.8% | 175.3%  | 191.1%    | 221.7%   | 210.4% | 324.3%   | 338.9% |
| 2019 Daily Average     | 31,554 | 32,472  | 33,221    | 31,783   | 33,811 | 14,653   | 10,164 |
| % v 2019 Change        | -26.5% | -30.4%  | -27.1%    | -16.0%   | -13.6% | 45.5%    | 64.3%  |

| November Daily Average | Monday<br>23,659 | Tuesday<br>26,077 | Wednesday<br>28,227 | Thursday<br>28,578 | Friday<br>30,988 | Saturday<br>33,722 | Sunday<br>25,015 |
|------------------------|------------------|-------------------|---------------------|--------------------|------------------|--------------------|------------------|
| October Daily Average  | 19,630           | 20,302            | 21,904              | 24,521             | 24,473           | 24,982             | 19,683           |
| MoM% Change            | 20.5%            | 28.4%             | 28.9%               | 16.5%              | 26.6%            | 35.0%              | 27.1%            |
| 2020 Daily Average     | 10,642           | 9,912             | 10,370              | 10,029             | 12,108           | 15,178             | 11,043           |
| % v 2020 Change        | 122.3%           | 163.1%            | 172.2%              | 184.9%             | 155.9%           | 122.2%             | 126.5%           |
| 2019 Daily Average     | 52,861           | 54,420            | 54,307              | 52,389             | 57,339           | 56,103             | 36,184           |
| % v 2019 Change        | -55.2%           | -52.1%            | -48.0%              | -45.5%             | -46.0%           | -39.9%             | -30.9%           |

|                        | Monday | Tuesday | Wednesday | Thursday | Friday | Saturday | Sunday |
|------------------------|--------|---------|-----------|----------|--------|----------|--------|
| November Daily Average | 15,577 | 19,963  | 13,088    | 17,623   | 30,694 | 27,277   | 11,908 |
| October Daily Average  | 13,399 | 15,959  | 11,238    | 16,188   | 24,555 | 20,076   | 11,016 |
| MoM% Change            | 16.3%  | 25.1%   | 16.5%     | 8.9%     | 25.0%  | 35.9%    | 8.1%   |
| 2020 Daily Average     | 10,725 | 9,640   | 10,747    | 9,603    | 11,520 | 10,795   | 7,618  |
| % v 2020 Change        | 45.2%  | 107.1%  | 21.8%     | 83.5%    | 166.4% | 152.7%   | 56.3%  |
| 2019 Daily Average     | 42,231 | 38,684  | 36,627    | 36,525   | 41,094 | 31,731   | 20,118 |
| % v 2019 Change        | -63.1% | -48.4%  | -64.3%    | -51.8%   | -25.3% | -14.0%   | -40.8% |

|                        | Monday | Tuesday | Wednesday | Thursday | Friday | Saturday | Sunday |
|------------------------|--------|---------|-----------|----------|--------|----------|--------|
| November Daily Average | 9,066  | 10,855  | 15,111    | 12,013   | 16,153 | 9,997    | 6,588  |
| October Daily Average  | 7,484  | 8,678   | 12,381    | 10,285   | 12,067 | 7,354    | 5,412  |
| MoM% Change            | 21.1%  | 25.1%   | 22.1%     | 16.8%    | 33.9%  | 35.9%    | 21.7%  |
| 2020 Daily Average     | 5,762  | 5,651   | 4,733     | 4,934    | 4,624  | 3,860    | 2,357  |
| % v 2020 Change        | 57.3%  | 92.1%   | 219.3%    | 143.5%   | 249.4% | 159.0%   | 179.5% |
| 2019 Daily Average     | 29,838 | 32,068  | 29,802    | 27,714   | 27,839 | 16,226   | 9,299  |
| % v 2019 Change        | -69.6% | -66.1%  | -49.3%    | -56.7%   | -42.0% | -38.4%   | -29.2% |

|                        | Monday | Tuesday | Wednesday | Thursday | Friday | Saturday | Sunday |
|------------------------|--------|---------|-----------|----------|--------|----------|--------|
| November Daily Average | 20,082 | 12,339  | 16,041    | 19,582   | 21,042 | 14,423   | 10,564 |
| October Daily Average  | 16,569 | 9,856   | 13,147    | 16,790   | 15,732 | 10,611   | 8,680  |
| MoM% Change            | 21.2%  | 25.2%   | 22.0%     | 16.6%    | 33.7%  | 35.9%    | 21.7%  |
| 2020 Daily Average     | 12,510 | 11,069  | 11,383    | 10,644   | 10,939 | 8,346    | 6,107  |
| % v 2020 Change        | 60.5%  | 11.5%   | 40.9%     | 84.0%    | 92.4%  | 72.8%    | 73.0%  |
| 2019 Daily Average     | 37,713 | 37,571  | 37,072    | 32,413   | 33,092 | 17,107   | 12,859 |
| % v 2019 Change        | -46.8% | -67.2%  | -56.7%    | -39.6%   | -36.4% | -15.7%   | -17.8% |

|                        | Monday | Tuesday | Wednesday | Thursday | Friday | Saturday | Sunday |
|------------------------|--------|---------|-----------|----------|--------|----------|--------|
| November Daily Average | 15,160 | 17,710  | 18,541    | 17,169   | 19,699 | 19,947   | 15,521 |
| October Daily Average  | 12,002 | 13,753  | 14,514    | 15,677   | 14,750 | 13,725   | 11,188 |
| MoM% Change            | 26.3%  | 28.8%   | 27.7%     | 9.5%     | 33.6%  | 45.3%    | 38.7%  |

|                        | Monday | Tuesday | Wednesday | Thursday | Friday | Saturday | Sunday |
|------------------------|--------|---------|-----------|----------|--------|----------|--------|
| November Daily Average | 34,511 | 35,751  | 32,022    | 39,996   | 43,217 | 29,508   | 15,080 |
| October Daily Average  | 28,477 | 28,568  | 26,236    | 34,272   | 32,290 | 21,718   | 12,375 |
| MoM% Change            | 21.2%  | 25.1%   | 22.1%     | 16.7%    | 33.8%  | 35.9%    | 21.9%  |