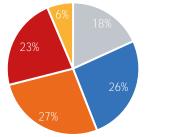

| Weekend         | d Average |
|-----------------|-----------|
| ■ Morning       | 2,015     |
| Lunch           | 3,670     |
| Afternoon       | 4,497     |
| ■ Early Evening | 4,002     |
| Evening         | 2,624     |