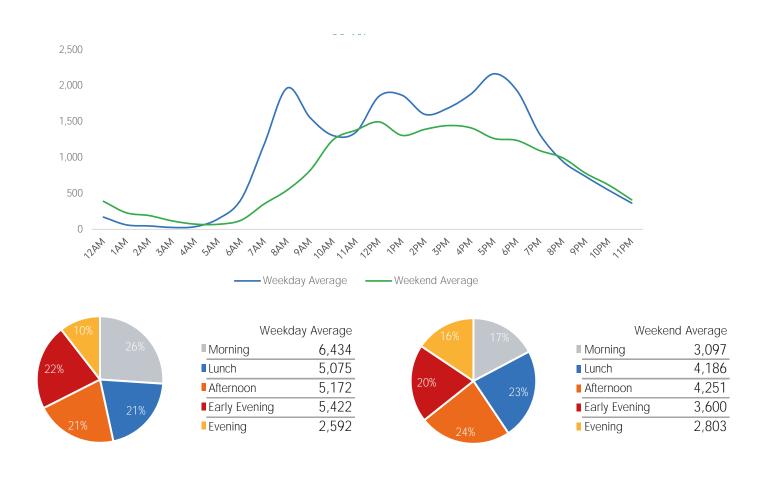

|                        | Monday | Tuesday | Wednesday | Thursday | Friday | Saturday | Sunday |
|------------------------|--------|---------|-----------|----------|--------|----------|--------|
| November Daily Average | 23,200 | 22,602  | 24,220    | 26,695   | 29,222 | 21,327   | 16,700 |
| October Daily Average  | 19,141 | 18,061  | 19,839    | 22,872   | 21,828 | 15,701   | 13,704 |
| MoM% Change            | 21.2%  | 25.1%   | 22.1%     | 16.7%    | 33.9%  | 35.8%    | 21.9%  |
| 2020 Daily Average     | 8,963  | 8,209   | 8,321     | 8,298    | 9,413  | 5,027    | 3,805  |
| % v 2020 Change        | 158.8% | 175.3%  | 191.1%    | 221.7%   | 210.4% | 324.3%   | 338.9% |
| 2019 Daily Average     | 31,554 | 32,472  | 33,221    | 31,783   | 33,811 | 14,653   | 10,164 |
| % v 2019 Change        | -26.5% | -30.4%  | -27.1%    | -16.0%   | -13.6% | 45.5%    | 64.3%  |