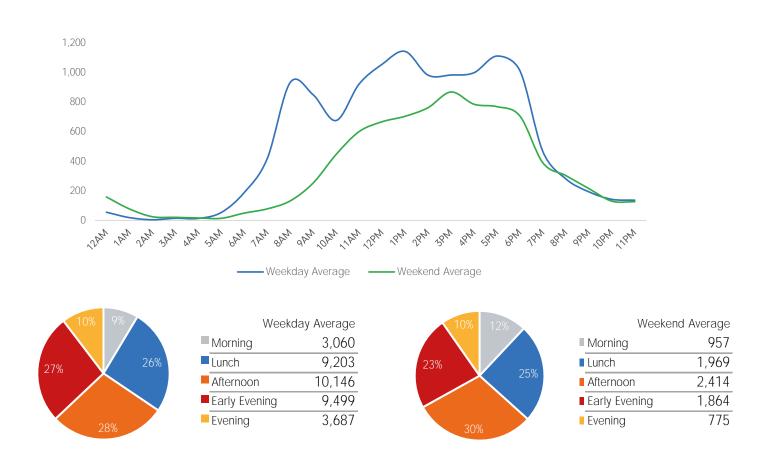

day | Sunday |
|------------------------|--------|---------|-----------|----------|--------|----------|--------|
| November Daily Average | 9,066  | 10,855  | 15,111    | 12,013   | 16,153 | 9,997    | 6,588  |
| October Daily Average  | 7,484  | 8,678   | 12,381    | 10,285   | 12,067 | 7,354    | 5,412  |
| MoM% Change            | 21.1%  | 25.1%   | 22.1%     | 16.8%    | 33.9%  | 35.9%    | 21.7%  |
| 2020 Daily Average     | 5,762  | 5,651   | 4,733     | 4,934    | 4,624  | 3,860    | 2,357  |
| % v 2020 Change        | 57.3%  | 92.1%   | 219.3%    | 143.5%   | 249.4% | 159.0%   | 179.5% |
| 2019 Daily Average     | 29,838 | 32,068  | 29,802    | 27,714   | 27,839 | 16,226   | 9,299  |
| % v 2019 Change        | -69.6% | -66.1%  | -49.3%    | -56.7%   | -42.0% | -38.4%   | -29.2% |



|                        | Monday | Tuesday | Wednesday | Thursday | Friday | Saturday | Sunday |
|------------------------|--------|---------|-----------|----------|--------|----------|--------|
| November Daily Average | 20,082 | 12,339  | 16,041    | 19,582   | 21,042 | 14,423   | 10,564 |
| October Daily Average  | 16,569 | 9,856   | 13,147    | 16,790   | 15,732 | 10,611   | 8,680  |
| MoM% Change            | 21.2%  | 25.2%   | 22.0%     | 16.6%    | 33.7%  | 35.9%    | 21.7%  |
| 2020 Daily Average     | 12,510 | 11,069  | 11,383    | 10,644   | 10,939 | 8,346    | 6,107  |
| % v 2020 Change        | 60.5%  | 11.5%   | 40.9%     | 84.0%    | 92.4%  | 72.8%    | 73.0%  |
| 2019 Daily Average     | 37,713 | 37,571  | 37,072    | 32,413   | 33,092 | 17,107   | 12,859 |
| % v 2019 Cha