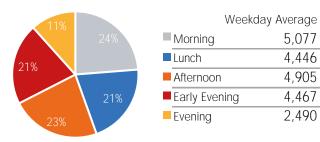

| W             | eekday Average |
|---------------|----------------|
| Morning       | 4,445          |
| Lunch         | 3,973          |
| Afternoon     | 4,835          |
| Early Evening | g 5,058        |
| Evening       | 1,987          |