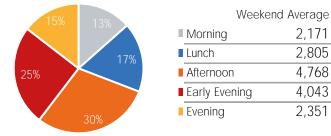

| Weekda        | ay Average |
|---------------|------------|
| Morning       | 6,651      |
| Lunch         | 7,198      |
| Afternoon     | 7,823      |
| Early Evening | 7,699      |
| Evening       | 2,765      |

|            | Weekend Average |
|------------|-----------------|
| Morning    | 2,848           |
| Lunch      | 6,452           |
| Afternoon  | 7,491           |
| Early Even | ing 6,969       |
| Evening    | 3,223           |
|            |                 |