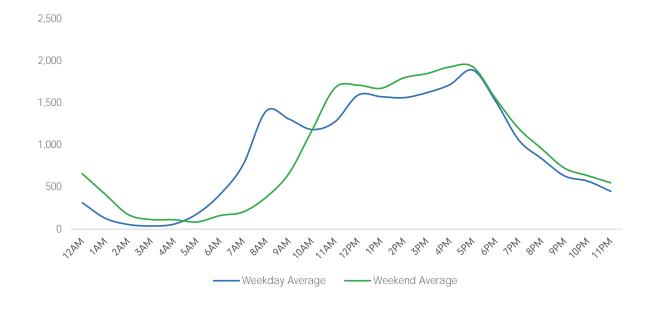

## Average Pedestrian Counts by Weekday

\*counts for Grand Central Terminal are only for the entrance to Grand Central Terminal corner of Vanderbilt Ave and 42nd St

| Weekda        | ay Average |
|---------------|------------|
| Morning       | 6,651      |
| Lunch         | 7,198      |
| Afternoon     | 7,823      |
| Early Evening | 7,699      |
| Evening       | 2,765      |

|            | Weekend Average |
|------------|-----------------|
| Morning    | 2,848           |
| Lunch      | 6,452           |
| Afternoon  | 7,491           |
| Early Even | ing 6,969       |
| Evening    | 3,223           |
|            |                 |