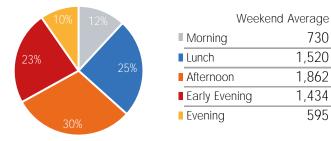

|            | Weekend Average |
|------------|-----------------|
| Morning    | 2,848           |
| Lunch      | 6,452           |
| Afternoon  | 7,491           |
| Early Even | ing 6,969       |
| Evening    | 3,223           |
|            |                 |

730

595