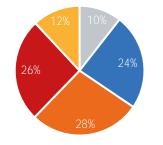

| W             | eekday Average |
|---------------|----------------|
| Morning       | 4,445          |
| Lunch         | 3,973          |
| Afternoon     | 4,835          |
| Early Evening | g 5,058        |
| Evening       | 1,987          |