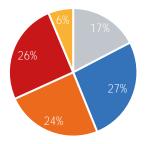

| We            | eekday Average |
|---------------|----------------|
| Morning       | 7,247          |
| Lunch         | 6,196          |
| Afternoon     | 6,729          |
| Early Evening | 6,397          |
| Evening       | 2,860          |