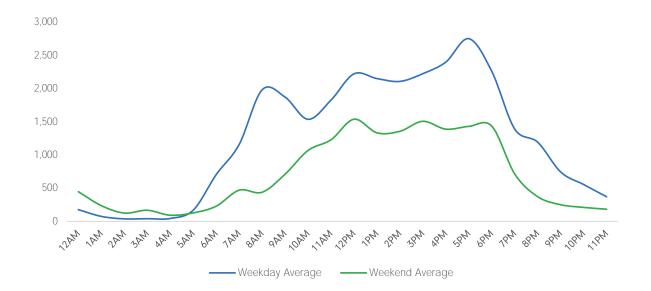

## Average Pedestrian Counts by Weekday

\*counts for Grand Central Terminal are only for the entrance to Grand Central Terminal corner of Vanderbilt Ave and 42nd St