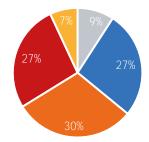

| W             | eekday Average |
|---------------|----------------|
| Morning       | 4,445          |
| Lunch         | 3,973          |
| Afternoon     | 4,835          |
| Early Evening | g 5,058        |
| Evening       | 1,987          |