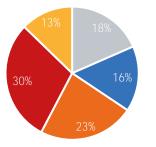

| W             | eekday Average |
|---------------|----------------|
| Morning       | 4,445          |
| Lunch         | 3,973          |
| Afternoon     | 4,835          |
| Early Evening | g 5,058        |
| Evening       | 1,987          |