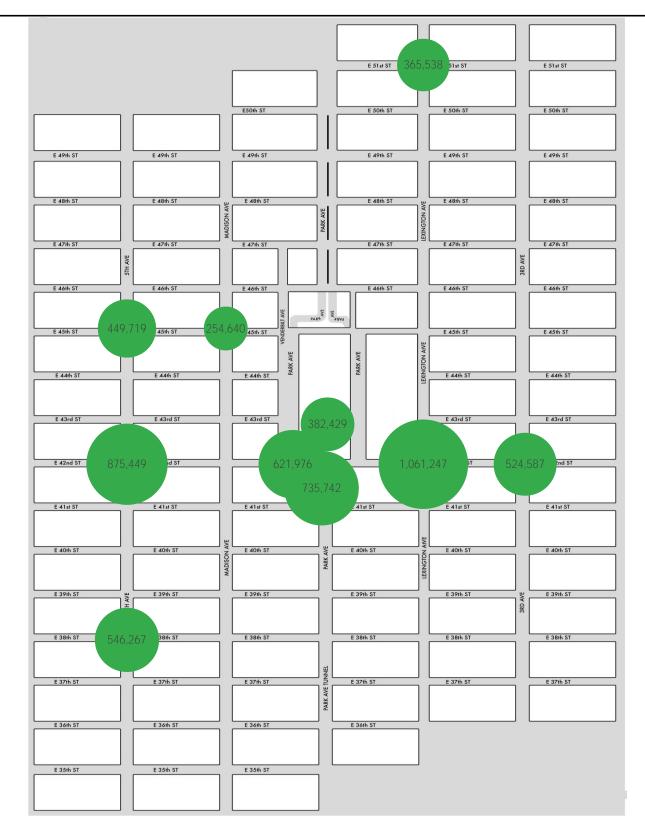

# October 2021. 04 Oct 2021 - 31 Oct 2021 Pedestrian Report Grand Central Partnership

SPRINGBOARD.

\*Throughout this report, month-on-month trends are calculated using daily averages