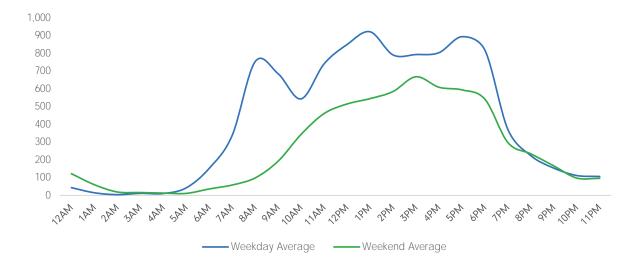

## Average Pedestrian Counts by Weekday

\*counts for Grand Central Terminal are only for the entrance to Grand Central Terminal corner of Vanderbilt Ave and 42nd St