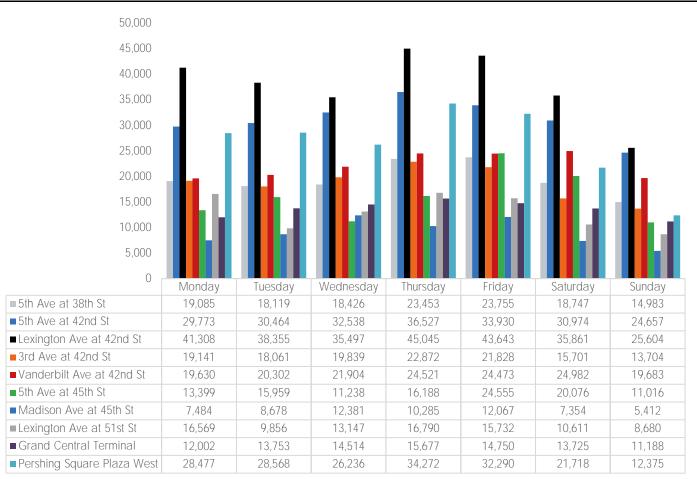

## Average Pedestrian Counts by Weekday

\*counts for Grand Central Terminal are only for the entrance to Grand Central Terminal corner of Vanderbilt Ave and 42nd St

## 5th Ave at 38th St

|                         | Monday | Tuesday | Wednesday | Thursday | Friday | Saturday | Sunday |
|-------------------------|--------|---------|-----------|----------|--------|----------|--------|
| October Daily Average   | 19,085 | 18,119  | 18,426    | 23,453   | 23,755 | 18,747   | 14,983 |
| September Daily Average | 16,475 | 18,958  | 16,485    | 18,028   | 21,083 | 16,851   | 13,563 |
| MoM% Change             | 15.8%  | -4.4%   | 11.8%     | 30.1%    | 12.7%  | 11.2%    | 10.5%  |
| 2020 Daily Average      | 7,639  | 9,331   | 9,414     | 9,544    | 7,950  | 6,424    | 6,536  |
| % v 2020 Change         | 149.8% | 94.2%   | 95.7%     | 145.7%   | 198.8% | 191.8%   | 129.2% |
| 2019 Daily Average      | 32,994 | 38,369  | 35,601    | 39,562   | 34,938 | 23,332   | 23,307 |
| % v 2019 Change         | -42.2% | -52.8%  | -48.2%    | -40.7%   | -32.0% | -19.7%   | -35.7% |

## 5th Ave at 42nd St

|                         | Monday | Tuesday | Wednesday | Thursday | Friday | Saturday | Sunday |
|-------------------------|--------|---------|-----------|----------|--------|----------|--------|
| October Daily Average   | 29,773 | 30,464  | 32,538    | 36,527   | 33,930 | 30,974   | 24,657 |
| September Daily Average | 25,680 | 30,604  | 26,512    | 28,787   | 32,684 | 27,995   | 21,198 |
| MoM% Change             | 15.9%  | -0.5%   | 22.7%     | 26.9%    | 3.8%   | 10.6%    | 16.3%  |
| 2020 Daily Average      | 18,335 | 20,905  | 22,457    | 22,276   | 20,743 | 18,126   | 12,513 |
| % v 2020 Change         | 62.4%  | 45.7%   | 44.9%     | 64.0%    | 63.6%  | 70.9%    | 97.0%  |
| 2019 Daily Average      | 80,241 | 83,391  | 79,365    | 87,739   | 88,654 | 68,361   | 45,093 |
| % v 2019 Change         | -62.9% | -63.5%  | -59.0%    | -58.4%   | -61.7% | -54.7%   | -45.3% |

## Lexington Ave at 42nd St

|                         | Monday | Tuesday | Wednesday | Thursday | Friday | Saturday | Sunday |
|-------------------------|--------|---------|-----------|----------|--------|----------|--------|
| October Daily Average   | 41,308 | 38,355  | 35,497    | 45,045   | 43,643 | 35,861   | 25,604 |
| September Daily Average | 33,064 | 37,831  | 30,739    | 33,732   | 38,183 | 30,918   | 22,230 |
| MoM% Change             | 24.9%  | 1.4%    | 15.5%     | 33.5%    | 14.3%  | 16.0%    | 15.2%  |
| 2020 Daily Average      | 20,036 | 20,770  | 22,235    | 24,204   | 22,511 | 17,114   | 11,272 |
| % v 2020 Change         | 106.2% | 84.7%   | 59.6%     | 86.1%    | 93.9%  | 109.5%   | 127.2% |
| 2019 Daily Average      | 75,022 | 79,658  | 78,470    | 90,274   | 89,624 | 57,752   | 44,167 |
| % v 2019 Change         | -44.9% | -51.9%  | -54.8%    | -50.1%   | -51.3% | -37.9%   | -42.0% |

## 3rd Ave at 42nd St

| October Daily Average   | Monday<br>19.141 | Tuesday<br>18,061 | Wednesday<br>19.839 | Thursday<br>22,872 | Friday<br>21,828 | Saturday<br>15,701 | Sunday<br>13,704 |
|-------------------------|------------------|-------------------|---------------------|--------------------|------------------|--------------------|------------------|
| September Daily Average | 15,917           | 18,232            | 17,115              | 17,492             | 19,891           | 14,132             | 11,767           |
| MoM% Change             | 20.3%            | -0.9%             | 15.9%               | 30.8%              | 9.7%             | 11.1%              | 16.5%            |
| 2020 Daily Average      | 7,950            | 9,963             | 10,146              | 10,314             | 7,687            | 4,902              | 4,057            |
| % v 2020 Change         | 140.8%           | 81.3%             | 95.5%               | 121.8%             | 183.9%           | 220.3%             | 237.8%           |
| 2019 Daily Average      | 34,374           | 41,018            | 38,641              | 42,643             | 33,777           | 17,799             | 14,295           |
| % v 2019 Change         | -44.3%           | -56.0%            | -48.7%              | -46.4%             | -35.4%           | -11.8%             | -4.1%            |

## Vanderbilt Ave at 42nd St

|                         | Monday | Tuesday | Wednesday | Thursday | Friday | Saturday | Sunday |
|-------------------------|--------|---------|-----------|----------|--------|----------|--------|
| October Daily Average   | 19,630 | 20,302  | 21,904    | 24,521   | 24,473 | 24,982   | 19,683 |
| September Daily Average | 17,854 | 19,920  | 17,290    | 19,667   | 20,963 | 20,500   | 16,130 |
| MoM% Change             | 9.9%   | 1.9%    | 26.7%     | 24.7%    | 16.7%  | 21.9%    | 22.0%  |
| 2020 Daily Average      | 9,155  | 9,664   | 9,840     | 10,831   | 10,151 | 9,220    | 8,778  |
| % v 2020 Change         | 114.4% | 110.1%  | 122.6%    | 126.4%   | 141.1% | 170.9%   | 124.2% |
| 2019 Daily Average      | 58,633 | 59,721  | 57,077    | 63,673   | 68,954 | 58,778   | 41,254 |
| % v 2019 Change         | -66.5% | -66.0%  | -61.6%    | -61.5%   | -64.5% | -57.5%   | -52.3% |

## 5th Ave at 45th St

|                         | Monday | Tuesday | Wednesday | Thursday | Friday | Saturday | Sunday |
|-------------------------|--------|---------|-----------|----------|--------|----------|--------|
| October Daily Average   | 13,399 | 15,959  | 11,238    | 16,188   | 24,555 | 20,076   | 11,016 |
| September Daily Average | 12,040 | 15,816  | 9,822     | 12,882   | 21,482 | 17,316   | 8,910  |
| MoM% Change             | 11.3%  | 0.9%    | 14.4%     | 25.7%    | 14.3%  | 15.9%    | 23.6%  |
| 2020 Daily Average      | 10,245 | 9,772   | 9,954     | 10,552   | 10,747 | 9,418    | 7,509  |
| % v 2020 Change         | 30.8%  | 63.3%   | 12.9%     | 53.4%    | 128.5% | 113.2%   | 46.7%  |
| 2019 Daily Average      | 45,903 | 40,101  | 37,946    | 43,540   | 47,046 | 34,249   | 27,664 |
| % v 2019 Change         | -70.8% | -60.2%  | -70.4%    | -62.8%   | -47.8% | -41.4%   | -60.2% |

#### Madison Ave at 45th St

|                         | Monday | Tuesday | Wednesday | Thursday | Friday | Saturday | Sunday |
|-------------------------|--------|---------|-----------|----------|--------|----------|--------|
| October Daily Average   | 7,484  | 8,678   | 12,381    | 10,285   | 12,067 | 7,354    | 5,412  |
| September Daily Average | 7,959  | 10,553  | 11,049    | 9,169    | 10,709 | 6,486    | 4,796  |
| MoM% Change             | -6.0%  | -17.8%  | 12.1%     | 12.2%    | 12.7%  | 13.4%    | 12.8%  |
| 2020 Daily Average      | 4,248  | 4,694   | 5,286     | 5,004    | 4,544  | 3,326    | 2,234  |
| % v 2020 Change         | 76.2%  | 84.9%   | 134.2%    | 105.5%   | 165.6% | 121.1%   | 142.2% |
| 2019 Daily Average      | 30,110 | 30,796  | 30,289    | 33,061   | 31,393 | 15,700   | 11,162 |
| % v 2019 Change         | -75.1% | -71.8%  | -59.1%    | -68.9%   | -61.6% | -53.2%   | -51.5% |

## Lexington Ave at 51st St

|                         | Monday | Tuesday | Wednesday | Thursday | Friday | Saturday | Sunday |
|-------------------------|--------|---------|-----------|----------|--------|----------|--------|
| October Daily Average   | 16,569 | 9,856   | 13,147    | 16,790   | 15,732 | 10,611   | 8,680  |
| September Daily Average | 13,270 | 9,722   | 11,390    | 12,527   | 13,767 | 9,147    | 7,513  |
| MoM% Change             | 24.9%  | 1.4%    | 15.4%     | 34.0%    | 14.3%  | 16.0%    | 15.5%  |
| 2020 Daily Average      | 10,330 | 11,526  | 11,771    | 11,995   | 10,429 | 7,221    | 5,975  |
| % v 2020 Change         | 60.4%  | -14.5%  | 11.7%     | 40.0%    | 50.9%  | 46.9%    | 45.3%  |
| 2019 Daily Average      | 36,627 | 39,657  | 39,448    | 42,716   | 40,735 | 19,051   | 14,781 |
| % v 2019 Change         | -54.8% | -75.1%  | -66.7%    | -60.7%   | -61.4% | -44.3%   | -41.3% |

2,205

2,391

1,707

723

| Grand Central Termin    | ial *co | ounts for this loca | ation are only for the | e entrance to Gr | and Central Ter | minal corner of \ | /anderbilt Ave and | 42nd St |
|-------------------------|---------|---------------------|------------------------|------------------|-----------------|-------------------|--------------------|---------|
|                         | Manday  | Tuesday             | Wednesday              | Thursday         | Friday          | Coturdou          | Cundou             |         |
|                         | Monday  | Tuesday             | Wednesday              | Thursday         | Friday          | Saturday          | Sunday             |         |
| October Daily Average   | 12,002  | 13,753              | 14,514                 | 15,677           | 14,750          | 13,725            | 11,188             |         |
| September Daily Average | 11,094  | 12,788              | 11,823                 | 11,463           | 11,566          | 11,306            | 8,351              |         |
| MoM% Change             | 8.2%    | 7.5%                | 22.8%                  | 36.8%            | 27.5%           | 21.4%             | 34.0%              |         |

## Pershing Square Plaza West

|                         | Monday | Tuesday | Wednesday | Thursday | Friday | Saturday | Sunday |
|-------------------------|--------|---------|-----------|----------|--------|----------|--------|
| October Daily Average   | 28,477 | 28,568  | 26,236    | 34,272   | 32,290 | 21,718   | 12,375 |
| September Daily Average | 22,802 | 28,174  | 22,727    | 25,576   | 28,245 | 18,725   | 10,780 |
| MoM% Change             | 24.9%  | 1.4%    | 15.4%     | 34.0%    | 14.3%  | 16.0%    | 14.8%  |