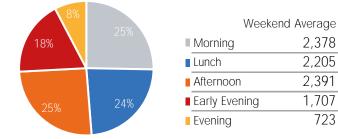

|            | Weekend Average |
|------------|-----------------|
| Morning    | 2,848           |
| Lunch      | 6,452           |
| Afternoon  | 7,491           |
| Early Even | ing 6,969       |
| Evening    | 3,223           |
|            |                 |

|            | Weekend Average |
|------------|-----------------|
| Morning    | 2,587           |
| Lunch      | 5,067           |
| Afternoon  | 5,579           |
| Early Ever | ing 4,674       |
| Evening    | 2,866           |