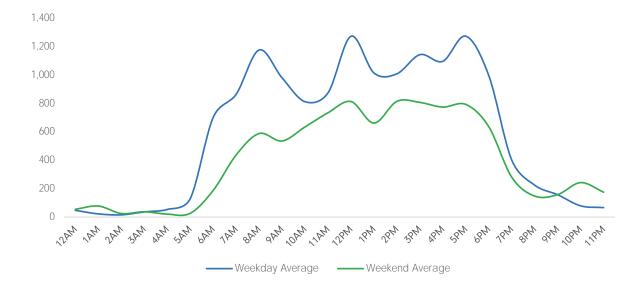

## Average Pedestrian Counts by Weekday

\*counts for Grand Central Terminal are only for the entrance to Grand Central Terminal corner of Vanderbilt Ave and 42nd St