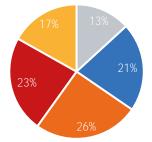

| Weekda        | ay Average |
|---------------|------------|
| Morning       | 6,651      |
| Lunch         | 7,198      |
| Afternoon     | 7,823      |
| Early Evening | 7,699      |
| Evening       | 2,765      |