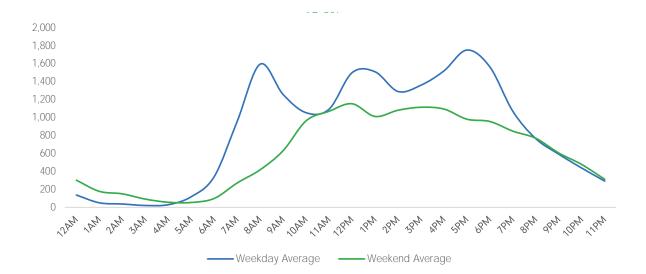

## Average Pedestrian Counts by Weekday

\*counts for Grand Central Terminal are only for the entrance to Grand Central Terminal corner of Vanderbilt Ave and 42nd St

| W             | eekday Average |
|---------------|----------------|
| Morning       | 4,445          |
| Lunch         | 3,973          |
| Afternoon     | 4,835          |
| Early Evening | g 5,058        |
| Evening       | 1,987          |