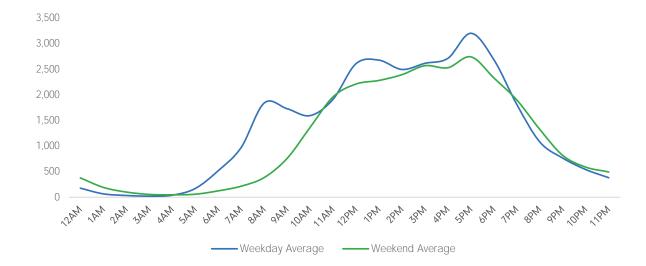

## Average Pedestrian Counts by Weekday

\*counts for Grand Central Terminal are only for the entrance to Grand Central Terminal corner of Vanderbilt Ave and 42nd St