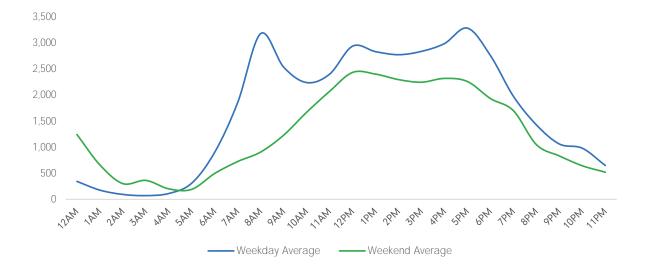

## Average Pedestrian Counts by Weekday

\*counts for Grand Central Terminal are only for the entrance to Grand Central Terminal corner of Vanderbilt Ave and 42nd St