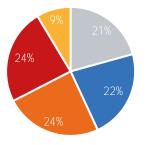

|            | Weekday Average |
|------------|-----------------|
| Morning    | 10,726          |
| Lunch      | 8,178           |
| Afternoon  | 8,606           |
| Early Ever | ing 8,023       |
| Evening    | 4,123           |