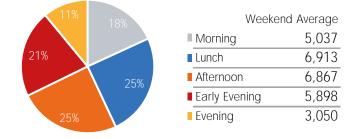

|            | Weekend Average |
|------------|-----------------|
| Morning    | 2,848           |
| Lunch      | 6,452           |
| Afternoon  | 7,491           |
| Early Even | ing 6,969       |
| Evening    | 3,223           |
|            |                 |