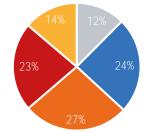

|            | Weekend Average |
|------------|-----------------|
| Morning    | 2,848           |
| Lunch      | 6,452           |
| Afternoon  | 7,491           |
| Early Even | ing 6,969       |
| Evening    | 3,223           |
|            |                 |