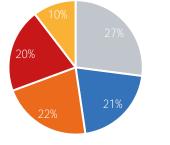

|            | Weekend Average |
|------------|-----------------|
| Morning    | 2,848           |
| Lunch      | 6,452           |
| Afternoon  | 7,491           |
| Early Even | ing 6,969       |
| Evening    | 3,223           |
|            |                 |