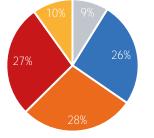

| Weekda        | ay Average |
|---------------|------------|
| Morning       | 6,651      |
| Lunch         | 7,198      |
| Afternoon     | 7,823      |
| Early Evening | 7,699      |
| Evening       | 2,765      |