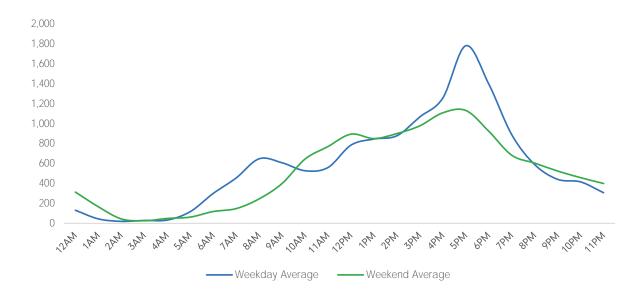

## Average Pedestrian Counts by Weekday

\*counts for Grand Central Terminal are only for the entrance to Grand Central Terminal corner of Vanderbilt Ave and 42nd St