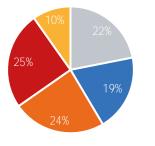

| W             | eekday Average |
|---------------|----------------|
| Morning       | 4,445          |
| Lunch         | 3,973          |
| Afternoon     | 4,835          |
| Early Evening | g 5,058        |
| Evening       | 1,987          |