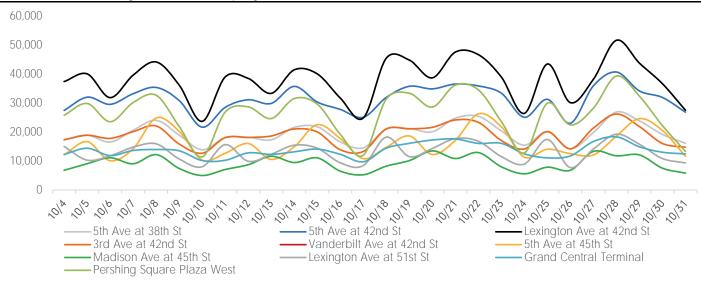

## Pedestrian Counts by Location Group by Date

#### Pedestrian Counts by Location Group by Date

|            | 5th Ave at<br>38th St | 5th Ave at<br>42nd St | Lexington Ave<br>at 42nd St | 3rd Ave at<br>42nd St | Vanderbilt Ave<br>at 42nd St | 5th Ave at<br>45th St | Madison Ave<br>at 45th St | Lexington Ave<br>at 51st St |  |
|------------|-----------------------|-----------------------|-----------------------------|-----------------------|------------------------------|-----------------------|---------------------------|-----------------------------|--|
| 10/04/2021 | 17,275                | 27,420                | 37,376                      | 17,320                | 16,625                       | 12,149                | 6,778                     | 14,997                      |  |
| 10/05/2021 | 18,915                | 31,994                | 40,040                      | 18,856                | 21,154                       | 16,658                | 9,057                     | 10,291                      |  |
| 10/06/2021 | 16,527                | 29,526                | 31,840                      | 17,800                | 18,858                       | 10,082                | 11,107                    | 11,800                      |  |
| 10/07/2021 | 20,615                | 33,201                | 39,600                      | 20,106                | 20,681                       | 14,234                | 9,038                     | 14,760                      |  |
| 10/08/2021 | 24,028                | 35,354                | 44,140                      | 22,078                | 22,944                       | 24,833                | 12,201                    | 15,912                      |  |
| 10/09/2021 | 18,903                | 30,833                | 36,163                      | 15,832                | 25,943                       | 20,242                | 7,410                     | 10,690                      |  |
| 10/10/2021 | 13,852                | 21,660                | 23,665                      | 12,669                | 17,182                       | 10,301                | 5,000                     | 8,025                       |  |
| 10/11/2021 | 18,008                | 28,488                | 38,976                      | 18,060                | 19,531                       | 12,665                | 7,064                     | 15,633                      |  |
| 10/12/2021 | 18,177                | 31,110                | 38,477                      | 18,119                | 20,285                       | 16,013                | 8,710                     | 9,885                       |  |
| 10/13/2021 | 17,292                | 29,852                | 33,312                      | 18,618                | 20,635                       | 10,544                | 11,620                    | 12,338                      |  |
| 10/14/2021 | 21,566                | 35,718                | 41,427                      | 21,031                | 21,273                       | 14,889                | 9,459                     | 15,443                      |  |
| 10/15/2021 | 21,788                | 30,335                | 40,028                      | 20,017                | 23,790                       | 22,521                | 11,067                    | 14,431                      |  |
| 10/16/2021 | 16,569                | 27,793                | 31,697                      | 13,880                | 21,563                       | 17,744                | 6,500                     | 9,378                       |  |
| 10/17/2021 | 14,530                | 25,073                | 24,827                      | 13,288                | 17,141                       | 10,802                | 5,248                     | 8,417                       |  |
| 10/18/2021 | 20,996                | 31,923                | 45,449                      | 21,058                | 21,215                       | 14,714                | 8,229                     | 18,230                      |  |
| 10/19/2021 | 21,159                | 35,741                | 44,790                      | 21,092                | 23,373                       | 18,639                | 10,133                    | 11,510                      |  |
| 10/20/2021 | 20,071                | 34,864                | 38,663                      | 21,607                | 25,571                       | 12,239                | 13,483                    | 14,316                      |  |
| 10/21/2021 | 24,755                | 36,523                | 47,542                      | 24,143                | 28,308                       | 17,083                | 10,858                    | 17,722                      |  |
| 10/22/2021 | 25,400                | 35,874                | 46,667                      | 23,339                | 27,000                       | 26,255                | 12,903                    | 16,821                      |  |
| 10/23/2021 | 20,357                | 33,367                | 38,936                      | 17,049                | 27,402                       | 21,796                | 7,987                     | 11,526                      |  |
| 10/24/2021 | 15,455                | 25,062                | 26,415                      | 14,138                | 20,807                       | 11,323                | 5,583                     | 8,955                       |  |
| 10/25/2021 | 20,059                | 31,261                | 43,430                      | 20,127                | 21,150                       | 14,067                | 7,866                     | 17,415                      |  |
| 10/26/2021 | 14,226                | 23,009                | 30,112                      | 14,177                | 16,397                       | 12,524                | 6,810                     | 7,738                       |  |
| 10/27/2021 | 19,812                | 35,908                | 38,171                      | 21,332                | 22,551                       | 12,088                | 13,314                    | 14,132                      |  |
| 10/28/2021 | 26,875                | 40,667                | 51,612                      | 26,208                | 27,820                       | 18,546                | 11,785                    | 19,235                      |  |
| 10/29/2021 | 23,803                | 34,155                | 43,737                      | 21,877                | 24,159                       | 24,609                | 12,096                    | 15,765                      |  |
| 10/30/2021 | 19,158                | 31,904                | 36,647                      | 16,044                | 25,018                       | 20,522                | 7,519                     | 10,849                      |  |
| 10/31/2021 | 16,096                | 26,834                | 27,508                      | 14,722                | 23,600                       | 11,637                | 5,815                     | 9,324                       |  |

#### Pedestrian Counts by Location Group by Date cont.

|            | Grand    | Pershing     |  |
|------------|----------|--------------|--|
|            | Central  | Square Plaza |  |
|            | Terminal | West         |  |
| 10/04/2021 | 12,246   | 25,773       |  |
| 10/05/2021 | 14,386   | 29,825       |  |
| 10/06/2021 | 11,854   | 23,535       |  |
| 10/07/2021 | 13,635   | 30,128       |  |
| 10/08/2021 | 13,948   | 32,661       |  |
| 10/09/2021 | 13,513   | 21,900       |  |
| 10/10/2021 | 10,129   | 11,435       |  |
| 10/11/2021 | 10,243   | 26,867       |  |
| 10/12/2021 | 12,801   | 28,660       |  |
| 10/13/2021 | 12,271   | 24,623       |  |
| 10/14/2021 | 13,165   | 31,518       |  |
| 10/15/2021 | 14,098   | 29,616       |  |
| 10/16/2021 | 12,292   | 19,193       |  |
| 10/17/2021 | 9,725    | 11,997       |  |
| 10/18/2021 | 14,440   | 31,331       |  |
| 10/19/2021 | 16,068   | 33,361       |  |
| 10/20/2021 | 17,225   | 28,574       |  |
| 10/21/2021 | 17,593   | 36,174       |  |
| 10/22/2021 | 16,066   | 34,527       |  |
| 10/23/2021 | 16,073   | 23,581       |  |
| 10/24/2021 | 12,454   | 12,769       |  |
| 10/25/2021 | 11,078   | 29,935       |  |
| 10/26/2021 | 11,756   | 22,427       |  |
| 10/27/2021 | 16,704   | 28,213       |  |
| 10/28/2021 | 18,314   | 39,267       |  |
| 10/29/2021 | 14,887   | 32,355       |  |
| 10/30/2021 | 13,023   | 22,198       |  |
| 10/31/2021 | 12,442   | 13,299       |  |
|            |          |              |  |