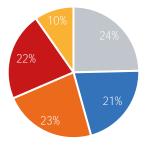

|            | Weekend Average |
|------------|-----------------|
| Morning    | 2,848           |
| Lunch      | 6,452           |
| Afternoon  | 7,491           |
| Early Even | ing 6,969       |
| Evening    | 3,223           |
|            |                 |