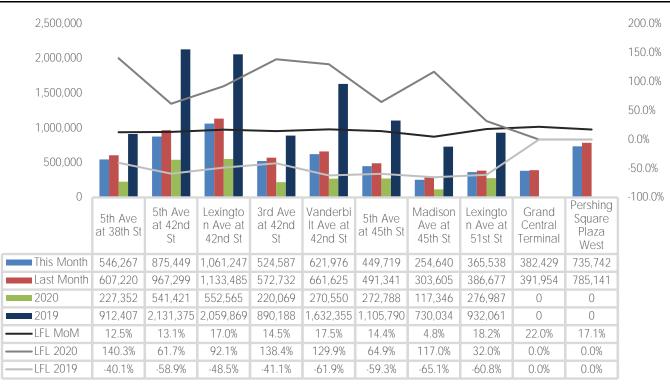

## 5th Ave at 38th St

|                         | Monday | Tuesday | Wednesday | Thursday | Friday | Saturday | Sunday |
|-------------------------|--------|---------|-----------|----------|--------|----------|--------|
| October Daily Average   | 19,085 | 18,119  | 18,426    | 23,453   | 23,755 | 18,747   | 14,983 |
| September Daily Average | 16,475 | 18,958  | 16,485    | 18,028   | 21,083 | 16,851   | 13,563 |
| MoM% Change             | 15.8%  | -4.4%   | 11.8%     | 30.1%    | 12.7%  | 11.2%    | 10.5%  |
| 2020 Daily Average      | 7,639  | 9,331   | 9,414     | 9,544    | 7,950  | 6,424    | 6,536  |
| % v 2020 Change         | 149.8% | 94.2%   | 95.7%     | 145.7%   | 198.8% | 191.8%   | 129.2% |
| 2019 Daily Average      | 32,994 | 38,369  | 35,601    | 39,562   | 34,938 | 23,332   | 23,307 |
| % v 2019 Change         | -42.2% | -52.8%  | -48.2%    | -40.7%   | -32.0% | -19.7%   | -35.7% |

## 5th Ave at 42nd St

|                         | Monday | Tuesday | Wednesday | Thursday | Friday | Saturday | Sunday |
|-------------------------|--------|---------|-----------|----------|--------|----------|--------|
| October Daily Average   | 29,773 | 30,464  | 32,538    | 36,527   | 33,930 | 30,974   | 24,657 |
| September Daily Average | 25,680 | 30,604  | 26,512    | 28,787   | 32,684 | 27,995   | 21,198 |
| MoM% Change             | 15.9%  | -0.5%   | 22.7%     | 26.9%    | 3.8%   | 10.6%    | 16.3%  |
| 2020 Daily Average      | 18,335 | 20,905  | 22,457    | 22,276   | 20,743 | 18,126   | 12,513 |
| % v 2020 Change         | 62.4%  | 45.7%   | 44.9%     | 64.0%    | 63.6%  | 70.9%    | 97.0%  |
| 2019 Daily Average      | 80,241 | 83,391  | 79,365    | 87,739   | 88,654 | 68,361   | 45,093 |
| % v 2019 Change         | -62.9% | -63.5%  | -59.0%    | -58.4%   | -61.7% | -54.7%   | -45.3% |

## Lexington Ave at 42nd St

|                         | Monday | Tuesday | Wednesday | Thursday | Friday | Saturday | Sunday |
|-------------------------|--------|---------|-----------|----------|--------|----------|--------|
| October Daily Average   | 41,308 | 38,355  | 35,497    | 45,045   | 43,643 | 35,861   | 25,604 |
| September Daily Average | 33,064 | 37,831  | 30,739    | 33,732   | 38,183 | 30,918   | 22,230 |
| MoM% Change             | 24.9%  | 1.4%    | 15.5%     | 33.5%    | 14.3%  | 16.0%    | 15.2%  |
| 2020 Daily Average      | 20,036 | 20,770  | 22,235    | 24,204   | 22,511 | 17,114   | 11,272 |
| % v 2020 Change         | 106.2% | 84.7%   | 59.6%     | 86.1%    | 93.9%  | 109.5%   | 127.2% |
| 2019 Daily Average      | 75,022 | 79,658  | 78,470    | 90,274   | 89,624 | 57,752   | 44,167 |
| % v 2019 Change         | -44.9% | -51.9%  | -54.8%    | -50.1%   | -51.3% | -37.9%   | -42.0% |

## 3rd Ave at 42nd St

| October Daily Average   | Monday<br>19.141 | Tuesday<br>18,061 | Wednesday<br>19.839 | Thursday<br>22,872 | Friday<br>21,828 | Saturday<br>15,701 | Sunday<br>13,704 |
|-------------------------|------------------|-------------------|---------------------|--------------------|------------------|--------------------|------------------|
| September Daily Average | 15,917           | 18,232            | 17,115              | 17,492             | 19,891           | 14,132             | 11,767           |
| MoM% Change             | 20.3%            | -0.9%             | 15.9%               | 30.8%              | 9.7%             | 11.1%              | 16.5%            |
| 2020 Daily Average      | 7,950            | 9,963             | 10,146              | 10,314             | 7,687            | 4,902              | 4,057            |
| % v 2020 Change         | 140.8%           | 81.3%             | 95.5%               | 121.8%             | 183.9%           | 220.3%             | 237.8%           |
| 2019 Daily Average      | 34,374           | 41,018            | 38,641              | 42,643             | 33,777           | 17,799             | 14,295           |
| % v 2019 Change         | -44.3%           | -56.0%            | -48.7%              | -46.4%             | -35.4%           | -11.8%             | -4.1%            |

## Vanderbilt Ave at 42nd St

|                         | Monday | Tuesday | Wednesday | Thursday | Friday | Saturday | Sunday |
|-------------------------|--------|---------|-----------|----------|--------|----------|--------|
| October Daily Average   | 19,630 | 20,302  | 21,904    | 24,521   | 24,473 | 24,982   | 19,683 |
| September Daily Average | 17,854 | 19,920  | 17,290    | 19,667   | 20,963 | 20,500   | 16,130 |
| MoM% Change             | 9.9%   | 1.9%    | 26.7%     | 24.7%    | 16.7%  | 21.9%    | 22.0%  |
| 2020 Daily Average      | 9,155  | 9,664   | 9,840     | 10,831   | 10,151 | 9,220    | 8,778  |
| % v 2020 Change         | 114.4% | 110.1%  | 122.6%    | 126.4%   | 141.1% | 170.9%   | 124.2% |
| 2019 Daily Average      | 58,633 | 59,721  | 57,077    | 63,673   | 68,954 | 58,778   | 41,254 |
| % v 2019 Change         | -66.5% | -66.0%  | -61.6%    | -61.5%   | -64.5% | -57.5%   | -52.3% |

## 5th Ave at 45th St

|                         | Monday | Tuesday | Wednesday | Thursday | Friday | Saturday | Sunday |
|-------------------------|--------|---------|-----------|----------|--------|----------|--------|
| October Daily Average   | 13,399 | 15,959  | 11,238    | 16,188   | 24,555 | 20,076   | 11,016 |
| September Daily Average | 12,040 | 15,816  | 9,822     | 12,882   | 21,482 | 17,316   | 8,910  |
| MoM% Change             | 11.3%  | 0.9%    | 14.4%     | 25.7%    | 14.3%  | 15.9%    | 23.6%  |
| 2020 Daily Average      | 10,245 | 9,772   | 9,954     | 10,552   | 10,747 | 9,418    | 7,509  |
| % v 2020 Change         | 30.8%  | 63.3%   | 12.9%     | 53.4%    | 128.5% | 113.2%   | 46.7%  |
| 2019 Daily Average      | 45,903 | 40,101  | 37,946    | 43,540   | 47,046 | 34,249   | 27,664 |
| % v 2019 Change         | -70.8% | -60.2%  | -70.4%    | -62.8%   | -47.8% | -41.4%   | -60.2% |

#### Madison Ave at 45th St

|                         | Monday | Tuesday | Wednesday | Thursday | Friday | Saturday | Sunday |
|-------------------------|--------|---------|-----------|----------|--------|----------|--------|
| October Daily Average   | 7,484  | 8,678   | 12,381    | 10,285   | 12,067 | 7,354    | 5,412  |
| September Daily Average | 7,959  | 10,553  | 11,049    | 9,169    | 10,709 | 6,486    | 4,796  |
| MoM% Change             | -6.0%  | -17.8%  | 12.1%     | 12.2%    | 12.7%  | 13.4%    | 12.8%  |
| 2020 Daily Average      | 4,248  | 4,694   | 5,286     | 5,004    | 4,544  | 3,326    | 2,234  |
| % v 2020 Change         | 76.2%  | 84.9%   | 134.2%    | 105.5%   | 165.6% | 121.1%   | 142.2% |
| 2019 Daily Average      | 30,110 | 30,796  | 30,289    | 33,061   | 31,393 | 15,700   | 11,162 |
| % v 2019 Change         | -75.1% | -71.8%  | -59.1%    | -68.9%   | -61.6% | -53.2%   | -51.5% |

## Lexington Ave at 51st St

|                         | Monday | Tuesday | Wednesday | Thursday | Friday | Saturday | Sunday |
|-------------------------|--------|---------|-----------|----------|--------|----------|--------|
| October Daily Average   | 16,569 | 9,856   | 13,147    | 16,790   | 15,732 | 10,611   | 8,680  |
| September Daily Average | 13,270 | 9,722   | 11,390    | 12,527   | 13,767 | 9,147    | 7,513  |
| MoM% Change             | 24.9%  | 1.4%    | 15.4%     | 34.0%    | 14.3%  | 16.0%    | 15.5%  |
| 2020 Daily Average      | 10,330 | 11,526  | 11,771    | 11,995   | 10,429 | 7,221    | 5,975  |
| % v 2020 Change         | 60.4%  | -14.5%  | 11.7%     | 40.0%    | 50.9%  | 46.9%    | 45.3%  |
| 2019 Daily Average      | 36,627 | 39,657  | 39,448    | 42,716   | 40,735 | 19,051   | 14,781 |
| % v 2019 Change         | -54.8% | -75.1%  | -66.7%    | -60.7%   | -61.4% | -44.3%   | -41.3% |

2,205

2,391

1,707

723

| Grand Central Termin    | ial *co | ounts for this loca | ation are only for the | e entrance to Gr | and Central Ter | minal corner of \ | /anderbilt Ave and | 42nd St |
|-------------------------|---------|---------------------|------------------------|------------------|-----------------|-------------------|--------------------|---------|
|                         | Manday  | Tuesday             | Wednesday              | Thursday         | Friday          | Coturdou          | Cundou             |         |
|                         | Monday  | Tuesday             | Wednesday              | Thursday         | Friday          | Saturday          | Sunday             |         |
| October Daily Average   | 12,002  | 13,753              | 14,514                 | 15,677           | 14,750          | 13,725            | 11,188             |         |
| September Daily Average | 11,094  | 12,788              | 11,823                 | 11,463           | 11,566          | 11,306            | 8,351              |         |
| MoM% Change             | 8.2%    | 7.5%                | 22.8%                  | 36.8%            | 27.5%           | 21.4%             | 34.0%              |         |

## Pershing Square Plaza West

|                         | Monday | Tuesday | Wednesday | Thursday | Friday | Saturday | Sunday |
|-------------------------|--------|---------|-----------|----------|--------|----------|--------|
| October Daily Average   | 28,477 | 28,568  | 26,236    | 34,272   | 32,290 | 21,718   | 12,375 |
| September Daily Average | 22,802 | 28,174  | 22,727    | 25,576   | 28,245 | 18,725   | 10,780 |
| MoM% Change             | 24.9%  | 1.4%    | 15.4%     | 34.0%    | 14.3%  | 16.0%    | 14.8%  |