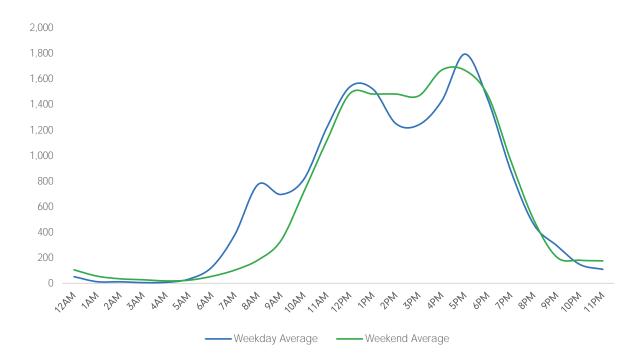

## Average Pedestrian Counts by Weekday

\*counts for Grand Central Terminal are only for the entrance to Grand Central Terminal corner of Vanderbilt Ave and 42nd St