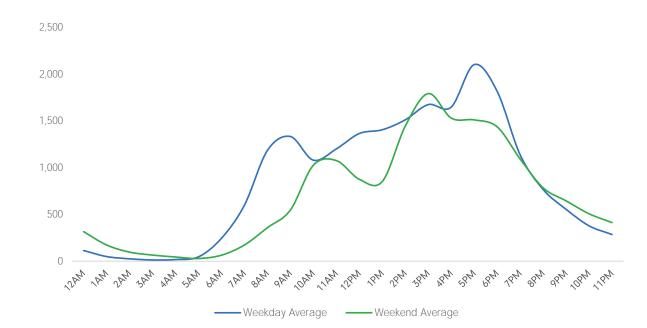

| W             | eekday Average |
|---------------|----------------|
| Morning       | 4,445          |
| Lunch         | 3,973          |
| Afternoon     | 4,835          |
| Early Evening | g 5,058        |
| Evening       | 1,987          |

| Weekda        | ay Average |
|---------------|------------|
| Morning       | 6,651      |
| Lunch         | 7,198      |
| Afternoon     | 7,823      |
| Early Evening | 7,699      |
| Evening       | 2,765      |

|            | Weekend Average |
|------------|-----------------|
| Morning    | 2,848           |
| Lunch      | 6,452           |
| Afternoon  | 7,491           |
| Early Even | ing 6,969       |
| Evening    | 3,223           |
|            |                 |

|            | Weekday Average |
|------------|-----------------|
| Morning    | 10,726          |
| Lunch      | 8,178           |
| Afternoon  | 8,606           |
| Early Ever | ing 8,023       |
| Evening    | 4,123           |

| Weekda        | y Average |
|---------------|-----------|
| Morning       | 5,206     |
| Lunch         | 4,103     |
| Afternoon     | 4,171     |
| Early Evening | 4,386     |
| Evening       | 2,087     |

| Weeken        | d Average |
|---------------|-----------|
| Morning       | 2,386     |
| Lunch         | 3,237     |
| Afternoon     | 3,292     |
| Early Evening | 2,788     |
| Evening       | 2,165     |

|            | Weekend Average |
|------------|-----------------|
| Morning    | 2,587           |
| Lunch      | 5,067           |
| Afternoon  | 5,579           |
| Early Ever | ing 4,674       |
| Evening    | 2,866           |

| Weekda        | y Average |
|---------------|-----------|
| Morning       | 2,800     |
| Lunch         | 4,285     |
| Afternoon     | 3,926     |
| Early Evening | 4,117     |
| Evening       | 1,014     |

| Weeken        | d Average |
|---------------|-----------|
| Morning       | 1,398     |
| Lunch         | 4,091     |
| Afternoon     | 4,625     |
| Early Evening | 4,102     |
| Evening       | 1,060     |

| Weekda        | y Average |
|---------------|-----------|
| Morning       | 2,472     |
| Lunch         | 7,198     |
| Afternoon     | 7,823     |
| Early Evening | 7,699     |
| Evening       | 2,765     |

| Weekday       | Average |
|---------------|---------|
| Morning       | 4,525   |
| Lunch         | 3,156   |
| Afternoon     | 3,242   |
| Early Evening | 2,665   |
| Evening       | 526     |

2,378

| Weekd         | ay Average |
|---------------|------------|
| Morning       | 2,539      |
| Lunch         | 2,192      |
| Afternoon     | 3,206      |
| Early Evening | 4,071      |
| Evening       | 1,754      |

| Weekend       | d Average |
|---------------|-----------|
| Morning       | 1,558     |
| Lunch         | 2,518     |
| Afternoon     | 2,990     |
| Early Evening | 2,741     |
| Evening       | 1,988     |

| We            | eekday Average |
|---------------|----------------|
| Morning       | 7,247          |
| Lunch         | 6,196          |
| Afternoon     | 6,729          |
| Early Evening | 6,397          |
| Evening       | 2,860          |

| Weeken        | Weekend Average |  |  |
|---------------|-----------------|--|--|
| Morning       | 2,913           |  |  |
| Lunch         | 4,099           |  |  |
| Afternoon     | 4,250           |  |  |
| Early Evening | 3,577           |  |  |
| Evening       | 1,014           |  |  |