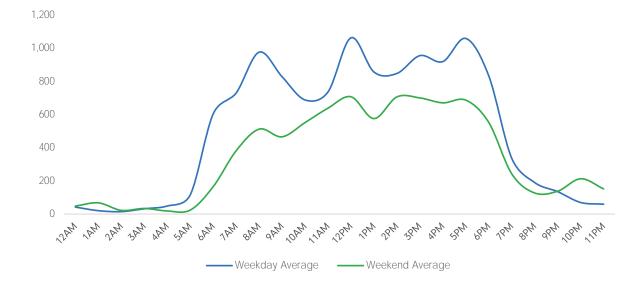

#### Average Pedestrian Counts by Weekday

\*counts for Grand Central Terminal are only for the entrance to Grand Central Terminal corner of Vanderbilt Ave and 42nd St