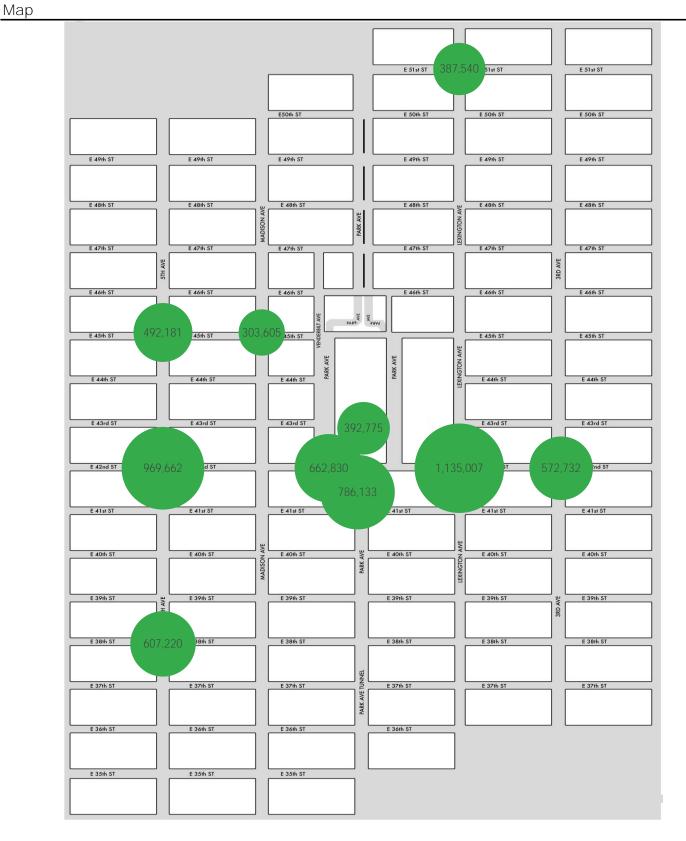

#### Average Pedestrian Counts by Weekday

\*counts for Grand Central Terminal are only for the entrance to Grand Central Terminal corner of Vanderbilt Ave and 42nd St