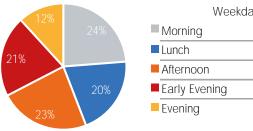

#### Average Pedestrian Counts by Weekday

\*counts for Grand Central Terminal are only for the entrance to Grand Central Terminal corner of Vanderbilt Ave and 42nd St

| Weekday Avera |       |  |  |
|---------------|-------|--|--|
| Morning       | 3,739 |  |  |
| Lunch         | 3,529 |  |  |
| Afternoon     | 4,409 |  |  |
| Early Evening | 4,401 |  |  |
| Evening       | 1,854 |  |  |