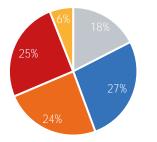

#### Average Pedestrian Counts by Weekday

\*counts for Grand Central Terminal are only for the entrance to Grand Central Terminal corner of Vanderbilt Ave and 42nd St

| eekday Average |
|----------------|
| 6,150          |
| 5,286          |
| 5,729          |
| g 5,457        |
| 2,438          |
|                |

| Weekend       | d Average |
|---------------|-----------|
| Morning       | 2,535     |
| Lunch         | 3,557     |
| Afternoon     | 3,686     |
| Early Evening | 3,103     |
| Evening       | 881       |