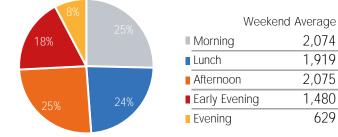

1,919

2,075

1,480

629

| Grand Central Terminal *counts for this location are only for the entrance to Grand Central Terminal corner of Vanderbilt Ave and 42nd |        |         |           |          |        | 42nd St. |        |  |
|----------------------------------------------------------------------------------------------------------------------------------------|--------|---------|-----------|----------|--------|----------|--------|--|
|                                                                                                                                        |        |         |           |          |        |          |        |  |
|                                                                                                                                        | Monday | Tuesday | Wednesday | Thursday | Friday | Saturday | Sunday |  |
| September Daily Average                                                                                                                | 11,094 | 12,788  | 11,823    | 11,520   | 11,566 | 11,306   | 8,458  |  |
| August Daily Average                                                                                                                   | 7,878  | 8,764   | 8,528     | 8,963    | 8,277  | 7,276    | 5,428  |  |
| MoM% Change                                                                                                                            | 40.8%  | 45.9%   | 38.6%     | 28.5%    | 39.7%  | 55.4%    | 55.8%  |  |