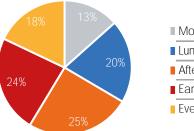

| Weekday Averag |       |  |  |  |
|----------------|-------|--|--|--|
| Morning        | 5,808 |  |  |  |
| Lunch          | 6,328 |  |  |  |
| Afternoon      | 6,790 |  |  |  |
| Early Evening  | 6,878 |  |  |  |
| Evening        | 2,522 |  |  |  |