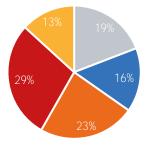

| Weekday Avera |       |  |  |
|---------------|-------|--|--|
| Morning       | 3,739 |  |  |
| Lunch         | 3,529 |  |  |
| Afternoon     | 4,409 |  |  |
| Early Evening | 4,401 |  |  |
| Evening       | 1,854 |  |  |