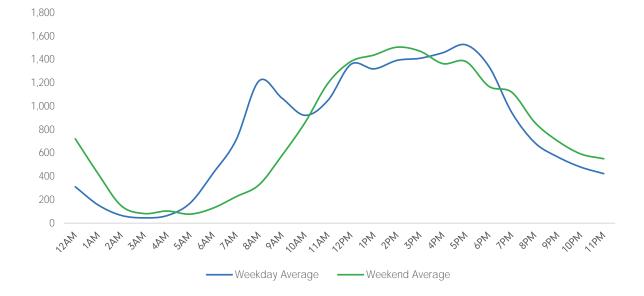

#### Average Pedestrian Counts by Weekday

\*counts for Grand Central Terminal are only for the entrance to Grand Central Terminal corner of Vanderbilt Ave and 42nd St