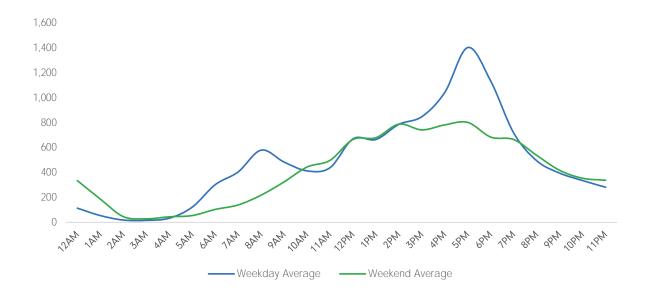

| Weekd         | ay Average |
|---------------|------------|
| Morning       | 2,184      |
| Lunch         | 1,774      |
| Afternoon     | 2,680      |
| Early Evening | 3,255      |
| Evening       | 1,507      |

| Weekend       | d Average |
|---------------|-----------|
| Morning       | 1,231     |
| Lunch         | 1,843     |
| Afternoon     | 2,314     |
| Early Evening | 2,152     |
| Evening       | 1,648     |