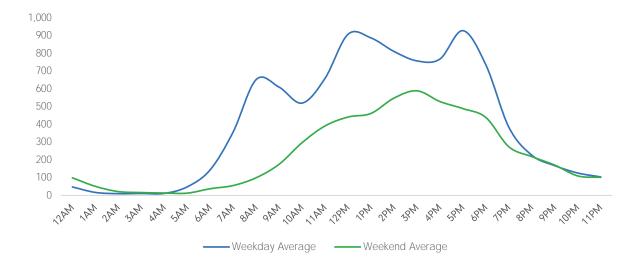

#### Average Pedestrian Counts by Weekday

\*counts for Grand Central Terminal are only for the entrance to Grand Central Terminal corner of Vanderbilt Ave and 42nd St