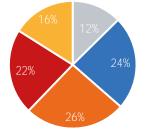

#### Average Pedestrian Counts by Weekday

\*counts for Grand Central Terminal are only for the entrance to Grand Central Terminal corner of Vanderbilt Ave and 42nd St

| Average |
|---------|
| 1,788   |
| 2,611   |
| 4,277   |
| 3,660   |
| 2,212   |
|         |