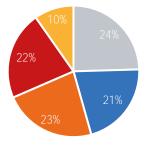

| Week          | day Average |
|---------------|-------------|
| Morning       | 9,129       |
| Lunch         | 6,963       |
| Afternoon     | 7,328       |
| Early Evening | 6,831       |
| Evening       | 3,513       |