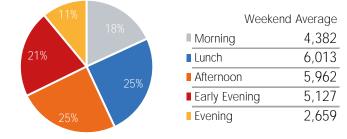

| Weekend Average |      |       |  |  |  |
|-----------------|------|-------|--|--|--|
| Morning         |      | 2,704 |  |  |  |
| Lunch           |      | 5,922 |  |  |  |
| Afternoon       | l    | 6,427 |  |  |  |
| Early Ever      | ning | 5,652 |  |  |  |
| Evening         |      | 3,189 |  |  |  |
|                 |      |       |  |  |  |