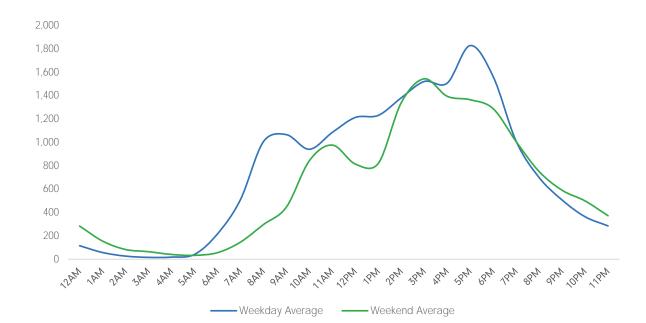

| Weekday Avera |       |  |  |
|---------------|-------|--|--|
| Morning       | 3,739 |  |  |
| Lunch         | 3,529 |  |  |
| Afternoon     | 4,409 |  |  |
| Early Evening | 4,401 |  |  |
| Evening       | 1,854 |  |  |

| Average |
|---------|
| 1,788   |
| 2,611   |
| 4,277   |
| 3,660   |
| 2,212   |
|         |

| Weekday Averag |       |  |  |  |
|----------------|-------|--|--|--|
| Morning        | 5,808 |  |  |  |
| Lunch          | 6,328 |  |  |  |
| Afternoon      | 6,790 |  |  |  |
| Early Evening  | 6,878 |  |  |  |
| Evening        | 2,522 |  |  |  |

| Weekend Average |      |       |  |  |  |
|-----------------|------|-------|--|--|--|
| Morning         |      | 2,704 |  |  |  |
| Lunch           |      | 5,922 |  |  |  |
| Afternoon       | l    | 6,427 |  |  |  |
| Early Ever      | ning | 5,652 |  |  |  |
| Evening         |      | 3,189 |  |  |  |
|                 |      |       |  |  |  |