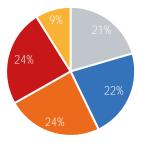

#### 5th Ave at 42nd St

|                         | Monday | Tuesday | Wednesday | Thursday | Friday | Saturday | Sunday |
|-------------------------|--------|---------|-----------|----------|--------|----------|--------|
| September Daily Average | 25,680 | 30,604  | 26,512    | 28,886   | 32,684 | 27,995   | 21,571 |
| August Daily Average    | 26,507 | 30,044  | 29,185    | 28,551   | 26,573 | 24,469   | 14,651 |
| MoM% Change             | -3.1%  | 1.9%    | -9.2%     | 1.2%     | 23.0%  | 14.4%    | 47.2%  |
| 2020 Daily Average      | 18,487 | 20,731  | 21,015    | 19,004   | 22,403 | 17,394   | 13,230 |
| % v 2020 Change         | 38.9%  | 47.6%   | 26.2%     | 52.0%    | 45.9%  | 60.9%    | 63.0%  |
| 2019 Daily Average      | 71,003 | 86,635  | 86,864    | 86,469   | 86,854 | 69,067   | 49,751 |
| % v 2019 Change         | -63.8% | -64.7%  | -69.5%    | -66.6%   | -62.4% | -59.5%   | -56.6% |

| Weekday Averag |       |  |  |  |
|----------------|-------|--|--|--|
| Morning        | 5,808 |  |  |  |
| Lunch          | 6,328 |  |  |  |
| Afternoon      | 6,790 |  |  |  |
| Early Evening  | 6,878 |  |  |  |
| Evening        | 2,522 |  |  |  |

| Weekend Average |      |       |  |  |  |
|-----------------|------|-------|--|--|--|
| Morning         |      | 2,704 |  |  |  |
| Lunch           |      | 5,922 |  |  |  |
| Afternoon       | l    | 6,427 |  |  |  |
| Early Ever      | ning | 5,652 |  |  |  |
| Evening         |      | 3,189 |  |  |  |
|                 |      |       |  |  |  |