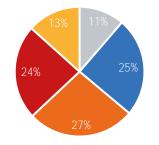

| Weekday Avera |       |  |  |
|---------------|-------|--|--|
| Morning       | 3,739 |  |  |
| Lunch         | 3,529 |  |  |
| Afternoon     | 4,409 |  |  |
| Early Evening | 4,401 |  |  |
| Evening       | 1,854 |  |  |