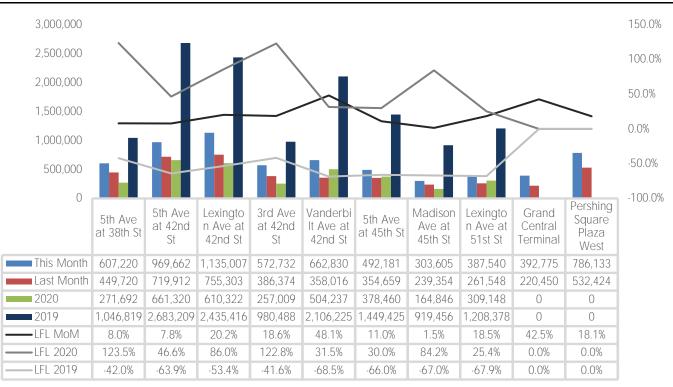

#### 5th Ave at 38th St

| September Daily Average | Monday<br>16,475 | Tuesday<br>18,958 | Wednesday<br>16,485 | Thursday<br>18,028 | Friday<br>21,083 | Saturday<br>16,851 | Sunday<br>13,563 |
|-------------------------|------------------|-------------------|---------------------|--------------------|------------------|--------------------|------------------|
| August Daily Average    | 16,654           | 19,065            | 18,037              | 17,696             | 16,449           | 14,594             | 9,936            |
| MoM% Change             | -1.1%            | -0.6%             | -8.6%               | 1.9%               | 28.2%            | 15.5%              | 36.5%            |
| 2020 Daily Average      | 7,572            | 9,484             | 8,389               | 8,109              | 8,816            | 6,476              | 5,492            |
| % v 2020 Change         | 117.6%           | 99.9%             | 96.5%               | 122.3%             | 139.1%           | 160.2%             | 147.0%           |
| 2019 Daily Average      | 24,048           | 36,288            | 33,975              | 35,111             | 34,986           | 23,356             | 21,600           |
| % v 2019 Change         | -31.5%           | -47.8%            | -51.5%              | -48.7%             | -39.7%           | -27.9%             | -37.2%           |

#### 5th Ave at 42nd St

|                         | Monday | Tuesday | Wednesday | Thursday | Friday | Saturday | Sunday |
|-------------------------|--------|---------|-----------|----------|--------|----------|--------|
| September Daily Average | 25,680 | 30,604  | 26,512    | 28,886   | 32,684 | 27,995   | 21,571 |
| August Daily Average    | 26,507 | 30,044  | 29,185    | 28,551   | 26,573 | 24,469   | 14,651 |
| MoM% Change             | -3.1%  | 1.9%    | -9.2%     | 1.2%     | 23.0%  | 14.4%    | 47.2%  |
| 2020 Daily Average      | 18,487 | 20,731  | 21,015    | 19,004   | 22,403 | 17,394   | 13,230 |
| % v 2020 Change         | 38.9%  | 47.6%   | 26.2%     | 52.0%    | 45.9%  | 60.9%    | 63.0%  |
| 2019 Daily Average      | 71,003 | 86,635  | 86,864    | 86,469   | 86,854 | 69,067   | 49,751 |
| % v 2019 Change         | -63.8% | -64.7%  | -69.5%    | -66.6%   | -62.4% | -59.5%   | -56.6% |

#### Lexington Ave at 42nd St

|                         | Monday | Tuesday | Wednesday | Thursday | Friday | Saturday | Sunday |
|-------------------------|--------|---------|-----------|----------|--------|----------|--------|
| September Daily Average | 33,064 | 37,831  | 30,739    | 33,732   | 38,183 | 30,918   | 22,534 |
| August Daily Average    | 28,308 | 31,550  | 31,284    | 30,329   | 28,761 | 22,765   | 15,830 |
| MoM% Change             | 16.8%  | 19.9%   | -1.7%     | 11.2%    | 32.8%  | 35.8%    | 42.3%  |
| 2020 Daily Average      | 17,032 | 19,360  | 20,192    | 19,784   | 20,142 | 14,655   | 10,899 |
| % v 2020 Change         | 94.1%  | 95.4%   | 52.2%     | 70.5%    | 89.6%  | 111.0%   | 106.7% |
| 2019 Daily Average      | 65,651 | 77,457  | 78,874    | 82,215   | 82,768 | 55,704   | 44,414 |
| % v 2019 Change         | -49.6% | -51.2%  | -61.0%    | -59.0%   | -53.9% | -44.5%   | -49.3% |

#### 3rd Ave at 42nd St

| September Daily Average | Monday<br>15,917 | Tuesday<br>18,232 | Wednesday<br>17.115 | Thursday<br>17,492 | Friday<br>19,891 | Saturday<br>14,132 | Sunday<br>11,767 |
|-------------------------|------------------|-------------------|---------------------|--------------------|------------------|--------------------|------------------|
| August Daily Average    | 14,267           | 16,319            | 16,414              | 16,055             | 14,955           | 10,840             | 7,745            |
| MoM% Change             | 11.6%            | 11.7%             | 4.3%                | 9.0%               | 33.0%            | 30.4%              | 51.9%            |
| 2020 Daily Average      | 8,485            | 9,066             | 8,959               | 7,687              | 8,516            | 4,994              | 3,695            |
| % v 2020 Change         | 87.6%            | 101.1%            | 91.0%               | 127.6%             | 133.6%           | 183.0%             | 218.4%           |
| 2019 Daily Average      | 25,688           | 34,696            | 36,296              | 33,300             | 33,788           | 17,805             | 14,524           |
| % v 2019 Change         | -38.0%           | -47.5%            | -52.8%              | -47.5%             | -41.1%           | -20.6%             | -19.0%           |

#### Vanderbilt Ave at 42nd St

|                         | Monday | Tuesday | Wednesday | Thursday | Friday | Saturday | Sunday |
|-------------------------|--------|---------|-----------|----------|--------|----------|--------|
| September Daily Average | 17,854 | 19,920  | 17,290    | 19,667   | 20,963 | 20,500   | 16,371 |
| August Daily Average    | 12,919 | 13,917  | 12,539    | 13,803   | 12,709 | 14,014   | 9,603  |
| MoM% Change             | 38.2%  | 43.1%   | 37.9%     | 42.5%    | 64.9%  | 46.3%    | 70.5%  |
| 2020 Daily Average      | 15,280 | 16,032  | 16,548    | 14,704   | 14,866 | 13,681   | 9,737  |
| % v 2020 Change         | 16.9%  | 24.3%   | 4.5%      | 33.8%    | 41.0%  | 49.8%    | 68.1%  |
| 2019 Daily Average      | 54,911 | 63,378  | 64,554    | 68,361   | 69,568 | 58,043   | 42,431 |
| % v 2019 Change         | -67.5% | -68.6%  | -73.2%    | -71.2%   | -69.9% | -64.7%   | -61.4% |

#### 5th Ave at 45th St

|                         | Monday | Tuesday | Wednesday | Thursday | Friday | Saturday | Sunday |
|-------------------------|--------|---------|-----------|----------|--------|----------|--------|
| September Daily Average | 12,040 | 15,816  | 9,822     | 12,882   | 21,482 | 17,316   | 9,078  |
| August Daily Average    | 12,837 | 13,709  | 12,123    | 13,399   | 16,018 | 12,907   | 7,674  |
| MoM% Change             | -6.2%  | 15.4%   | -19.0%    | -3.9%    | 34.1%  | 34.2%    | 18.3%  |
| 2020 Daily Average      | 12,305 | 12,093  | 11,622    | 10,454   | 11,979 | 9,754    | 7,485  |
| % v 2020 Change         | -2.1%  | 30.8%   | -15.5%    | 23.2%    | 79.3%  | 77.5%    | 21.3%  |
| 2019 Daily Average      | 41,154 | 46,177  | 46,943    | 45,498   | 46,124 | 34,253   | 29,735 |
| % v 2019 Change         | -70.7% | -65.7%  | -79.1%    | -71.7%   | -53.4% | -49.4%   | -69.5% |

#### Madison Ave at 45th St

| September Daily Average | Monday<br>7,959 | Tuesday<br>10,553 | Wednesday<br>11,049 | Thursday<br>9,169 | Friday<br>10,709 | Saturday<br>6,486 | Sunday<br>4, <b>796</b> |
|-------------------------|-----------------|-------------------|---------------------|-------------------|------------------|-------------------|-------------------------|
| August Daily Average    | 9,818           | 11,298            | 10,930              | 10,402            | 8,376            | 5,459             | 3,556                   |
| MoM% Change             | -18.9%          | -6.6%             | 1.1%                | -11.8%            | 27.9%            | 18.8%             | 34.9%                   |
| 2020 Daily Average      | 4,826           | 5,697             | 5,740               | 5,633             | 5,517            | 3,358             | 2,197                   |
| % v 2020 Change         | 64.9%           | 85.2%             | 92.5%               | 62.8%             | 94.1%            | 93.1%             | 118.3%                  |
| 2019 Daily Average      | 25,983          | 32,890            | 34,393              | 33,990            | 30,699           | 14,832            | 11,103                  |
| % v 2019 Change         | -69.4%          | -67.9%            | -67.9%              | -73.0%            | -65.1%           | -56.3%            | -56.8%                  |

#### Lexington Ave at 51st St

|                         | Monday | Tuesday | Wednesday | Thursday | Friday | Saturday | Sunday |
|-------------------------|--------|---------|-----------|----------|--------|----------|--------|
| September Daily Average | 13,270 | 9,722   | 11,390    | 12,577   | 13,767 | 9,147    | 7,636  |
| August Daily Average    | 11,670 | 8,162   | 11,580    | 11,507   | 10,294 | 6,822    | 5,354  |
| MoM% Change             | 13.7%  | 19.1%   | -1.6%     | 9.3%     | 33.7%  | 34.1%    | 42.6%  |
| 2020 Daily Average      | 8,743  | 10,652  | 10,940    | 10,458   | 9,526  | 6,427    | 5,083  |
| % v 2020 Change         | 51.8%  | -8.7%   | 4.1%      | 20.3%    | 44.5%  | 42.3%    | 50.2%  |
| 2019 Daily Average      | 33,847 | 42,916  | 43,951    | 44,139   | 42,809 | 19,002   | 15,011 |
| % v 2019 Change         | -60.8% | -77.3%  | -74.1%    | -71.5%   | -67.8% | -51.9%   | -49.1% |

1,919

2,075

1,480

629

| Grand Central Terminal *counts for this location are only for the entrance to Grand Central Terminal corner of Vanderbilt Ave and 42nd |        |         |           |          |        | 42nd St. |        |  |
|----------------------------------------------------------------------------------------------------------------------------------------|--------|---------|-----------|----------|--------|----------|--------|--|
|                                                                                                                                        |        |         |           |          |        |          |        |  |
|                                                                                                                                        | Monday | Tuesday | Wednesday | Thursday | Friday | Saturday | Sunday |  |
| September Daily Average                                                                                                                | 11,094 | 12,788  | 11,823    | 11,520   | 11,566 | 11,306   | 8,458  |  |
| August Daily Average                                                                                                                   | 7,878  | 8,764   | 8,528     | 8,963    | 8,277  | 7,276    | 5,428  |  |
| MoM% Change                                                                                                                            | 40.8%  | 45.9%   | 38.6%     | 28.5%    | 39.7%  | 55.4%    | 55.8%  |  |

## Pershing Square Plaza West

|                         | Monday | Tuesday | Wednesday | Thursday | Friday | Saturday | Sunday |
|-------------------------|--------|---------|-----------|----------|--------|----------|--------|
| September Daily Average | 22,802 | 28,174  | 22,727    | 25,667   | 28,245 | 18,725   | 10,888 |
| August Daily Average    | 19,684 | 23,711  | 23,125    | 23,144   | 20,945 | 14,260   | 8,238  |
| MoM% Change             | 15.8%  | 18.8%   | -1.7%     | 10.9%    | 34.9%  | 31.3%    | 32.2%  |