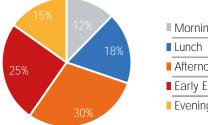

| Weekday Avera |       |  |  |
|---------------|-------|--|--|
| Morning       | 3,739 |  |  |
| Lunch         | 3,529 |  |  |
| Afternoon     | 4,409 |  |  |
| Early Evening | 4,401 |  |  |
| Evening       | 1,854 |  |  |

| Average |
|---------|
| 1,788   |
| 2,611   |
| 4,277   |
| 3,660   |
| 2,212   |
|         |