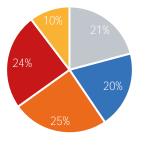

#### Average Pedestrian Counts by Weekday

\*counts for Grand Central Terminal are only for the entrance to Grand Central Terminal corner of Vanderbilt Ave and 42nd St

#### 5th Ave at 38th St

| September Daily Average | Monday<br>16,475 | Tuesday<br>18,958 | Wednesday<br>16,485 | Thursday<br>18,028 | Friday<br>21,083 | Saturday<br>16,851 | Sunday<br>13,563 |
|-------------------------|------------------|-------------------|---------------------|--------------------|------------------|--------------------|------------------|
| August Daily Average    | 16,654           | 19,065            | 18,037              | 17,696             | 16,449           | 14,594             | 9,936            |
| MoM% Change             | -1.1%            | -0.6%             | -8.6%               | 1.9%               | 28.2%            | 15.5%              | 36.5%            |
| 2020 Daily Average      | 7,572            | 9,484             | 8,389               | 8,109              | 8,816            | 6,476              | 5,492            |
| % v 2020 Change         | 117.6%           | 99.9%             | 96.5%               | 122.3%             | 139.1%           | 160.2%             | 147.0%           |
| 2019 Daily Average      | 24,048           | 36,288            | 33,975              | 35,111             | 34,986           | 23,356             | 21,600           |
| % v 2019 Change         | -31.5%           | -47.8%            | -51.5%              | -48.7%             | -39.7%           | -27.9%             | -37.2%           |