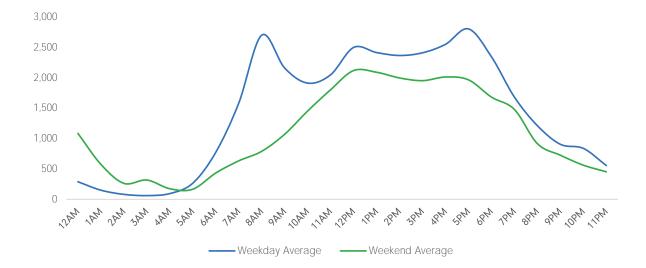

#### Average Pedestrian Counts by Weekday

\*counts for Grand Central Terminal are only for the entrance to Grand Central Terminal corner of Vanderbilt Ave and 42nd St