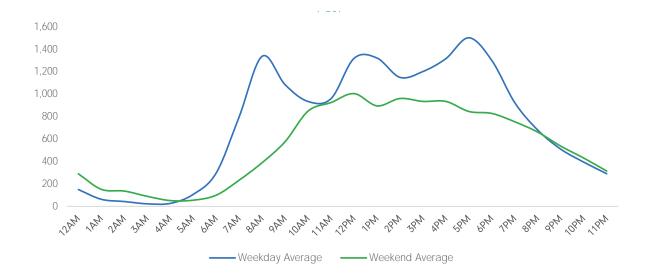

#### Average Pedestrian Counts by Weekday

\*counts for Grand Central Terminal are only for the entrance to Grand Central Terminal corner of Vanderbilt Ave and 42nd St