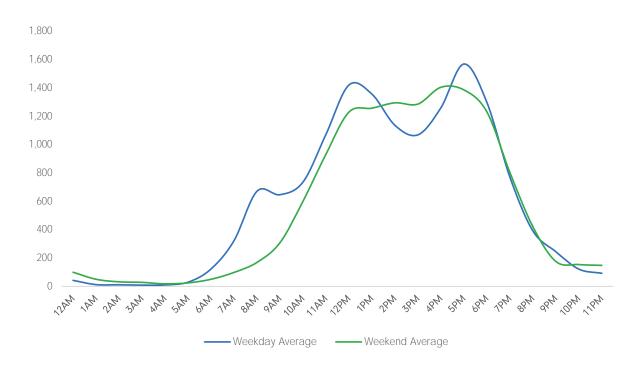

## Pedestrian Counts by Location Group by Date

#### Pedestrian Counts by Location Group by Date

|            | 5th Ave at<br>38th St | 5th Ave at<br>42nd St | Lexington Ave<br>at 42nd St | 3rd Ave at<br>42nd St | Vanderbilt Ave<br>at 42nd St | 5th Ave at<br>45th St | Madison Ave<br>at 45th St | Lexington Ave<br>at 51st St |    |
|------------|-----------------------|-----------------------|-----------------------------|-----------------------|------------------------------|-----------------------|---------------------------|-----------------------------|----|
| 08/30/2021 | 17,057                | 24,491                | 28,808                      | 14,346                | 15,900                       | 11,819                | 8,851                     | 11,563                      |    |
| 08/31/2021 | 18,894                | 27,065                | 31,951                      | 16,917                | 15,772                       | 13,371                | 10,273                    | 8,204                       |    |
| 09/01/2021 | 12,405                | 18,707                | 22,370                      | 11,293                | 11,571                       | 8,326                 | 6,786                     | 8,288                       |    |
| 09/02/2021 | 15,779                | 25,497                | 27,366                      | 15,837                | 18,150                       | 11,123                | 8,534                     | 10,206                      |    |
| 09/03/2021 | 18,730                | 28,511                | 31,271                      | 17,846                | 16,775                       | 17,594                | 9,115                     | 11,277                      |    |
| 09/04/2021 | 16,752                | 24,674                | 27,923                      | 13,627                | 18,530                       | 15,643                | 6,182                     | 8,266                       |    |
| 09/05/2021 | 14,720                | 19,807                | 22,616                      | 10,590                | 15,513                       | 7,704                 | 4,927                     | 7,659                       |    |
| 09/06/2021 | 11,666                | 19,420                | 20,402                      | 10,608                | 14,509                       | 8,371                 | 4,735                     | 8,190                       |    |
| 09/07/2021 | 17,474                | 27,166                | 33,549                      | 15,993                | 18,398                       | 14,043                | 10,161                    | 8,617                       |    |
| 09/08/2021 | 18,112                | 25,260                | 31,363                      | 18,391                | 16,866                       | 8,857                 | 11,554                    | 11,618                      |    |
| 09/09/2021 | 17,544                | 27,092                | 32,122                      | 16,198                | 19,228                       | 13,058                | 9,641                     | 11,975                      |    |
| 09/10/2021 | 20,025                | 32,365                | 37,191                      | 20,356                | 22,178                       | 20,920                | 10,588                    | 13,408                      |    |
| 09/11/2021 | 16,876                | 25,790                | 29,812                      | 14,617                | 19,669                       | 16,706                | 6,373                     | 8,821                       |    |
| 09/12/2021 | 13,079                | 19,459                | 21,689                      | 11,635                | 15,128                       | 8,651                 | 4,552                     | 7,348                       |    |
| 09/13/2021 | 17,016                | 26,897                | 36,826                      | 17,889                | 19,287                       | 15,111                | 11,827                    | 14,781                      |    |
| 09/14/2021 | 19,456                | 33,785                | 41,186                      | 19,400                | 21,191                       | 17,242                | 13,442                    | 10,581                      |    |
| 09/15/2021 | 17,650                | 30,491                | 33,985                      | 19,002                | 18,406                       | 11,038                | 12,836                    | 12,593                      |    |
| 09/16/2021 | 17,378                | 28,411                | 33,395                      | 16,954                | 20,083                       | 13,565                | 10,387                    | 12,450                      |    |
| 09/17/2021 | 19,733                | 31,228                | 36,250                      | 18,136                | 21,971                       | 20,398                | 10,017                    | 13,072                      |    |
| 09/18/2021 | 16,082                | 29,124                | 30,764                      | 13,478                | 20,949                       | 17,229                | 6,317                     | 9,101                       |    |
| 09/19/2021 | 13,408                | 21,291                | 22,902                      | 12,265                | 17,762                       | 9,238                 | 4,885                     | 7,760                       |    |
| 09/20/2021 | 20,535                | 32,764                | 44,447                      | 20,596                | 21,531                       | 13,570                | 8,064                     | 17,836                      |    |
| 09/21/2021 | 20,694                | 35,287                | 43,801                      | 20,632                | 23,252                       | 18,334                | 10,139                    | 11,259                      |    |
| 09/22/2021 | 18,939                | 31,392                | 36,472                      | 20,392                | 22,031                       | 11,545                | 13,779                    | 13,516                      |    |
| 09/23/2021 | 18,189                | 30,054                | 34,958                      | 17,747                | 18,591                       | 11,988                | 7,970                     | 13,033                      |    |
| 09/24/2021 | 23,977                | 37,551                | 44,046                      | 22,033                | 21,956                       | 24,779                | 12,170                    | 15,879                      |    |
| 09/25/2021 | 17,147                | 30,596                | 32,800                      | 14,364                | 20,930                       | 18,366                | 6,730                     | 9,703                       |    |
| 09/26/2021 | 13,006                | 22,333                | 22,218                      | 11,897                | 19,138                       | 9,677                 | 4,704                     | 7,532                       |    |
| 09/27/2021 | 16,101                | 24,828                | 34,838                      | 16,146                | 18,045                       | 11,330                | 6,320                     | 13,980                      |    |
| 09/28/2021 | 18,273                | 29,718                | 38,670                      | 18,220                | 20,988                       | 16,091                | 8,749                     | 9,947                       | 00 |
| 09/29/2021 | 15,320                | 26,711                | 29,505                      | 16,496                | 17,578                       | 9,344                 | 10,289                    | 10,934                      | 2b |

| 09/30/2021 | 21,249 | 33,377 | 40,821 | 20,726 | 22,283 | 14,676 | 9,314  | 15,219 |  |
|------------|--------|--------|--------|--------|--------|--------|--------|--------|--|
| 10/01/2021 | 22,951 | 33,765 | 42,156 | 21,083 | 21,937 | 23,718 | 11,654 | 15,199 |  |
| 10/02/2021 | 17,399 | 29,791 | 33,289 | 14,576 | 22,420 | 18,636 | 6,826  | 9,844  |  |
| 10/03/2021 | 13,604 | 24,964 | 23,245 | 12,446 | 14,314 | 10,120 | 4,914  | 7,881  |  |