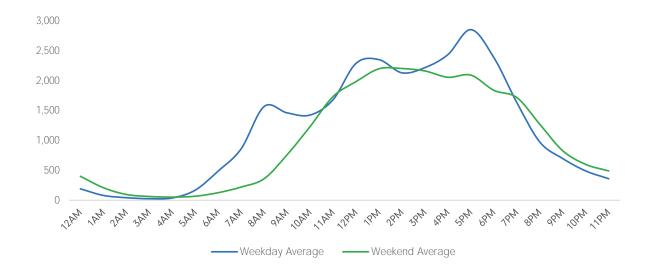

# SPRINGBOARD.

\*Throughout this report, month-on-month trends are calculated using daily averages