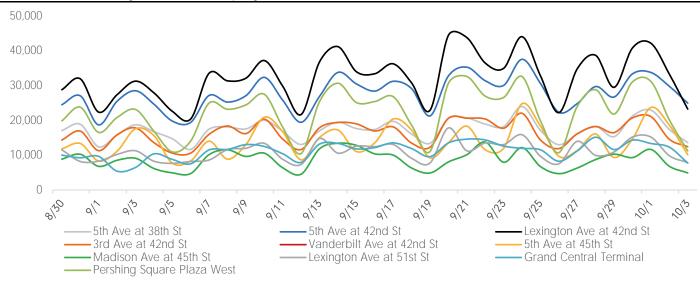

## Pedestrian Counts by Location Group by Date

#### Pedestrian Counts by Location Group by Date

|            | 5th Ave at<br>38th St | 5th Ave at<br>42nd St | Lexington Ave<br>at 42nd St | 3rd Ave at<br>42nd St | Vanderbilt Ave<br>at 42nd St | 5th Ave at<br>45th St | Madison Ave<br>at 45th St | Lexington Ave<br>at 51st St |    |
|------------|-----------------------|-----------------------|-----------------------------|-----------------------|------------------------------|-----------------------|---------------------------|-----------------------------|----|
| 08/30/2021 | 17,057                | 24,491                | 28,808                      | 14,346                | 15,900                       | 11,819                | 8,851                     | 11,563                      |    |
| 08/31/2021 | 18,894                | 27,065                | 31,951                      | 16,917                | 15,772                       | 13,371                | 10,273                    | 8,204                       |    |
| 09/01/2021 | 12,405                | 18,707                | 22,370                      | 11,293                | 11,571                       | 8,326                 | 6,786                     | 8,288                       |    |
| 09/02/2021 | 15,779                | 25,497                | 27,366                      | 15,837                | 18,150                       | 11,123                | 8,534                     | 10,206                      |    |
| 09/03/2021 | 18,730                | 28,511                | 31,271                      | 17,846                | 16,775                       | 17,594                | 9,115                     | 11,277                      |    |
| 09/04/2021 | 16,752                | 24,674                | 27,923                      | 13,627                | 18,530                       | 15,643                | 6,182                     | 8,266                       |    |
| 09/05/2021 | 14,720                | 19,807                | 22,616                      | 10,590                | 15,513                       | 7,704                 | 4,927                     | 7,659                       |    |
| 09/06/2021 | 11,666                | 19,420                | 20,402                      | 10,608                | 14,509                       | 8,371                 | 4,735                     | 8,190                       |    |
| 09/07/2021 | 17,474                | 27,166                | 33,549                      | 15,993                | 18,398                       | 14,043                | 10,161                    | 8,617                       |    |
| 09/08/2021 | 18,112                | 25,260                | 31,363                      | 18,391                | 16,866                       | 8,857                 | 11,554                    | 11,618                      |    |
| 09/09/2021 | 17,544                | 27,092                | 32,122                      | 16,198                | 19,228                       | 13,058                | 9,641                     | 11,975                      |    |
| 09/10/2021 | 20,025                | 32,365                | 37,191                      | 20,356                | 22,178                       | 20,920                | 10,588                    | 13,408                      |    |
| 09/11/2021 | 16,876                | 25,790                | 29,812                      | 14,617                | 19,669                       | 16,706                | 6,373                     | 8,821                       |    |
| 09/12/2021 | 13,079                | 19,459                | 21,689                      | 11,635                | 15,128                       | 8,651                 | 4,552                     | 7,348                       |    |
| 09/13/2021 | 17,016                | 26,897                | 36,826                      | 17,889                | 19,287                       | 15,111                | 11,827                    | 14,781                      |    |
| 09/14/2021 | 19,456                | 33,785                | 41,186                      | 19,400                | 21,191                       | 17,242                | 13,442                    | 10,581                      |    |
| 09/15/2021 | 17,650                | 30,491                | 33,985                      | 19,002                | 18,406                       | 11,038                | 12,836                    | 12,593                      |    |
| 09/16/2021 | 17,378                | 28,411                | 33,395                      | 16,954                | 20,083                       | 13,565                | 10,387                    | 12,450                      |    |
| 09/17/2021 | 19,733                | 31,228                | 36,250                      | 18,136                | 21,971                       | 20,398                | 10,017                    | 13,072                      |    |
| 09/18/2021 | 16,082                | 29,124                | 30,764                      | 13,478                | 20,949                       | 17,229                | 6,317                     | 9,101                       |    |
| 09/19/2021 | 13,408                | 21,291                | 22,902                      | 12,265                | 17,762                       | 9,238                 | 4,885                     | 7,760                       |    |
| 09/20/2021 | 20,535                | 32,764                | 44,447                      | 20,596                | 21,531                       | 13,570                | 8,064                     | 17,836                      |    |
| 09/21/2021 | 20,694                | 35,287                | 43,801                      | 20,632                | 23,252                       | 18,334                | 10,139                    | 11,259                      |    |
| 09/22/2021 | 18,939                | 31,392                | 36,472                      | 20,392                | 22,031                       | 11,545                | 13,779                    | 13,516                      |    |
| 09/23/2021 | 18,189                | 30,054                | 34,958                      | 17,747                | 18,591                       | 11,988                | 7,970                     | 13,033                      |    |
| 09/24/2021 | 23,977                | 37,551                | 44,046                      | 22,033                | 21,956                       | 24,779                | 12,170                    | 15,879                      |    |
| 09/25/2021 | 17,147                | 30,596                | 32,800                      | 14,364                | 20,930                       | 18,366                | 6,730                     | 9,703                       |    |
| 09/26/2021 | 13,006                | 22,333                | 22,218                      | 11,897                | 19,138                       | 9,677                 | 4,704                     | 7,532                       |    |
| 09/27/2021 | 16,101                | 24,828                | 34,838                      | 16,146                | 18,045                       | 11,330                | 6,320                     | 13,980                      |    |
| 09/28/2021 | 18,273                | 29,718                | 38,670                      | 18,220                | 20,988                       | 16,091                | 8,749                     | 9,947                       | 00 |
| 09/29/2021 | 15,320                | 26,711                | 29,505                      | 16,496                | 17,578                       | 9,344                 | 10,289                    | 10,934                      | 2b |

| 09/30/2021 | 21,249 | 33,377 | 40,821 | 20,726 | 22,283 | 14,676 | 9,314  | 15,219 |  |
|------------|--------|--------|--------|--------|--------|--------|--------|--------|--|
| 10/01/2021 | 22,951 | 33,765 | 42,156 | 21,083 | 21,937 | 23,718 | 11,654 | 15,199 |  |
| 10/02/2021 | 17,399 | 29,791 | 33,289 | 14,576 | 22,420 | 18,636 | 6,826  | 9,844  |  |
| 10/03/2021 | 13,604 | 24,964 | 23,245 | 12,446 | 14,314 | 10,120 | 4,914  | 7,881  |  |

#### Pedestrian Counts by Location Group by Date cont.

|            | Grand<br>Central | Pershing<br>Square Plaza |  |
|------------|------------------|--------------------------|--|
|            | Terminal         | West                     |  |
| 08/30/2021 | 10,011           | 19,863                   |  |
| 08/31/2021 | 9,254            | 23,788                   |  |
| 09/01/2021 | 9,669            | 16,538                   |  |
| 09/02/2021 | 5,413            | 20,827                   |  |
| 09/03/2021 | 6,472            | 23,132                   |  |
| 09/04/2021 | 10,379           | 16,913                   |  |
| 09/05/2021 | 8,794            | 10,934                   |  |
| 09/06/2021 | 7,524            | 14,071                   |  |
| 09/07/2021 | 11,525           | 24,979                   |  |
| 09/08/2021 | 11,657           | 23,187                   |  |
| 09/09/2021 | 13,042           | 24,445                   |  |
| 09/10/2021 | 12,507           | 27,507                   |  |
| 09/11/2021 | 10,409           | 18,058                   |  |
| 09/12/2021 | 7,918            | 10,482                   |  |
| 09/13/2021 | 13,193           | 25,400                   |  |
| 09/14/2021 | 13,389           | 30,672                   |  |
| 09/15/2021 | 11,796           | 25,128                   |  |
| 09/16/2021 | 12,194           | 25,410                   |  |
| 09/17/2021 | 13,528           | 26,815                   |  |
| 09/18/2021 | 11,896           | 18,630                   |  |
| 09/19/2021 | 9,587            | 11,063                   |  |
| 09/20/2021 | 13,524           | 30,651                   |  |
| 09/21/2021 | 14,605           | 32,621                   |  |
| 09/22/2021 | 14,378           | 26,968                   |  |
| 09/23/2021 | 12,615           | 26,594                   |  |
| 09/24/2021 | 11,968           | 32,582                   |  |
| 09/25/2021 | 11,542           | 19,864                   |  |
| 09/26/2021 | 8,260            | 10,730                   |  |
| 09/27/2021 | 11,218           | 24,024                   |  |
| 09/28/2021 | 15,166           | 28,808                   |  |
| 09/29/2021 | 11,614           | 21,814                   |  |
| 09/30/2021 | 14,338           | 31,057                   |  |
| 10/01/2021 | 13,355           | 31,189                   |  |
| 10/02/2021 | 12,304           | 20,158                   |  |
| 10/03/2021 | 7,731            | 11,231                   |  |