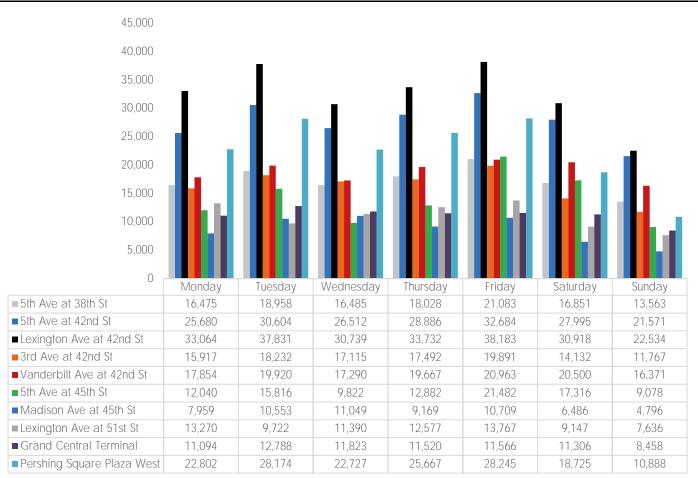

#### 5th Ave at 38th St

| September Daily Average | Monday<br>16,475 | Tuesday<br>18,958 | Wednesday<br>16,485 | Thursday<br>18,028 | Friday<br>21,083 | Saturday<br>16,851 | Sunday<br>13,563 |
|-------------------------|------------------|-------------------|---------------------|--------------------|------------------|--------------------|------------------|
| August Daily Average    | 16,654           | 19,065            | 18,037              | 17,696             | 16,449           | 14,594             | 9,936            |
| MoM% Change             | -1.1%            | -0.6%             | -8.6%               | 1.9%               | 28.2%            | 15.5%              | 36.5%            |
| 2020 Daily Average      | 7,572            | 9,484             | 8,389               | 8,109              | 8,816            | 6,476              | 5,492            |
| % v 2020 Change         | 117.6%           | 99.9%             | 96.5%               | 122.3%             | 139.1%           | 160.2%             | 147.0%           |
| 2019 Daily Average      | 24,048           | 36,288            | 33,975              | 35,111             | 34,986           | 23,356             | 21,600           |
| % v 2019 Change         | -31.5%           | -47.8%            | -51.5%              | -48.7%             | -39.7%           | -27.9%             | -37.2%           |

#### 5th Ave at 42nd St

|                         | Monday | Tuesday | Wednesday | Thursday | Friday | Saturday | Sunday |
|-------------------------|--------|---------|-----------|----------|--------|----------|--------|
| September Daily Average | 25,680 | 30,604  | 26,512    | 28,886   | 32,684 | 27,995   | 21,571 |
| August Daily Average    | 26,507 | 30,044  | 29,185    | 28,551   | 26,573 | 24,469   | 14,651 |
| MoM% Change             | -3.1%  | 1.9%    | -9.2%     | 1.2%     | 23.0%  | 14.4%    | 47.2%  |
| 2020 Daily Average      | 18,487 | 20,731  | 21,015    | 19,004   | 22,403 | 17,394   | 13,230 |
| % v 2020 Change         | 38.9%  | 47.6%   | 26.2%     | 52.0%    | 45.9%  | 60.9%    | 63.0%  |
| 2019 Daily Average      | 71,003 | 86,635  | 86,864    | 86,469   | 86,854 | 69,067   | 49,751 |
| % v 2019 Change         | -63.8% | -64.7%  | -69.5%    | -66.6%   | -62.4% | -59.5%   | -56.6% |

#### Lexington Ave at 42nd St

|                         | Monday | Tuesday | Wednesday | Thursday | Friday | Saturday | Sunday |
|-------------------------|--------|---------|-----------|----------|--------|----------|--------|
| September Daily Average | 33,064 | 37,831  | 30,739    | 33,732   | 38,183 | 30,918   | 22,534 |
| August Daily Average    | 28,308 | 31,550  | 31,284    | 30,329   | 28,761 | 22,765   | 15,830 |
| MoM% Change             | 16.8%  | 19.9%   | -1.7%     | 11.2%    | 32.8%  | 35.8%    | 42.3%  |
| 2020 Daily Average      | 17,032 | 19,360  | 20,192    | 19,784   | 20,142 | 14,655   | 10,899 |
| % v 2020 Change         | 94.1%  | 95.4%   | 52.2%     | 70.5%    | 89.6%  | 111.0%   | 106.7% |
| 2019 Daily Average      | 65,651 | 77,457  | 78,874    | 82,215   | 82,768 | 55,704   | 44,414 |
| % v 2019 Change         | -49.6% | -51.2%  | -61.0%    | -59.0%   | -53.9% | -44.5%   | -49.3% |

#### 3rd Ave at 42nd St

| September Daily Average | Monday<br>15,917 | Tuesday<br>18,232 | Wednesday<br>17.115 | Thursday<br>17,492 | Friday<br>19,891 | Saturday<br>14,132 | Sunday<br>11,767 |
|-------------------------|------------------|-------------------|---------------------|--------------------|------------------|--------------------|------------------|
| August Daily Average    | 14,267           | 16,319            | 16,414              | 16,055             | 14,955           | 10,840             | 7,745            |
| MoM% Change             | 11.6%            | 11.7%             | 4.3%                | 9.0%               | 33.0%            | 30.4%              | 51.9%            |
| 2020 Daily Average      | 8,485            | 9,066             | 8,959               | 7,687              | 8,516            | 4,994              | 3,695            |
| % v 2020 Change         | 87.6%            | 101.1%            | 91.0%               | 127.6%             | 133.6%           | 183.0%             | 218.4%           |
| 2019 Daily Average      | 25,688           | 34,696            | 36,296              | 33,300             | 33,788           | 17,805             | 14,524           |
| % v 2019 Change         | -38.0%           | -47.5%            | -52.8%              | -47.5%             | -41.1%           | -20.6%             | -19.0%           |

#### Vanderbilt Ave at 42nd St

|                         | Monday | Tuesday | Wednesday | Thursday | Friday | Saturday | Sunday |
|-------------------------|--------|---------|-----------|----------|--------|----------|--------|
| September Daily Average | 17,854 | 19,920  | 17,290    | 19,667   | 20,963 | 20,500   | 16,371 |
| August Daily Average    | 12,919 | 13,917  | 12,539    | 13,803   | 12,709 | 14,014   | 9,603  |
| MoM% Change             | 38.2%  | 43.1%   | 37.9%     | 42.5%    | 64.9%  | 46.3%    | 70.5%  |
| 2020 Daily Average      | 15,280 | 16,032  | 16,548    | 14,704   | 14,866 | 13,681   | 9,737  |
| % v 2020 Change         | 16.9%  | 24.3%   | 4.5%      | 33.8%    | 41.0%  | 49.8%    | 68.1%  |
| 2019 Daily Average      | 54,911 | 63,378  | 64,554    | 68,361   | 69,568 | 58,043   | 42,431 |
| % v 2019 Change         | -67.5% | -68.6%  | -73.2%    | -71.2%   | -69.9% | -64.7%   | -61.4% |

#### 5th Ave at 45th St

|                         | Monday | Tuesday | Wednesday | Thursday | Friday | Saturday | Sunday |
|-------------------------|--------|---------|-----------|----------|--------|----------|--------|
| September Daily Average | 12,040 | 15,816  | 9,822     | 12,882   | 21,482 | 17,316   | 9,078  |
| August Daily Average    | 12,837 | 13,709  | 12,123    | 13,399   | 16,018 | 12,907   | 7,674  |
| MoM% Change             | -6.2%  | 15.4%   | -19.0%    | -3.9%    | 34.1%  | 34.2%    | 18.3%  |
| 2020 Daily Average      | 12,305 | 12,093  | 11,622    | 10,454   | 11,979 | 9,754    | 7,485  |
| % v 2020 Change         | -2.1%  | 30.8%   | -15.5%    | 23.2%    | 79.3%  | 77.5%    | 21.3%  |
| 2019 Daily Average      | 41,154 | 46,177  | 46,943    | 45,498   | 46,124 | 34,253   | 29,735 |
| % v 2019 Change         | -70.7% | -65.7%  | -79.1%    | -71.7%   | -53.4% | -49.4%   | -69.5% |

#### Madison Ave at 45th St

| September Daily Average | Monday<br>7,959 | Tuesday<br>10,553 | Wednesday<br>11,049 | Thursday<br>9,169 | Friday<br>10,709 | Saturday<br>6,486 | Sunday<br>4, <b>796</b> |
|-------------------------|-----------------|-------------------|---------------------|-------------------|------------------|-------------------|-------------------------|
| August Daily Average    | 9,818           | 11,298            | 10,930              | 10,402            | 8,376            | 5,459             | 3,556                   |
| MoM% Change             | -18.9%          | -6.6%             | 1.1%                | -11.8%            | 27.9%            | 18.8%             | 34.9%                   |
| 2020 Daily Average      | 4,826           | 5,697             | 5,740               | 5,633             | 5,517            | 3,358             | 2,197                   |
| % v 2020 Change         | 64.9%           | 85.2%             | 92.5%               | 62.8%             | 94.1%            | 93.1%             | 118.3%                  |
| 2019 Daily Average      | 25,983          | 32,890            | 34,393              | 33,990            | 30,699           | 14,832            | 11,103                  |
| % v 2019 Change         | -69.4%          | -67.9%            | -67.9%              | -73.0%            | -65.1%           | -56.3%            | -56.8%                  |

#### Lexington Ave at 51st St

|                         | Monday | Tuesday | Wednesday | Thursday | Friday | Saturday | Sunday |
|-------------------------|--------|---------|-----------|----------|--------|----------|--------|
| September Daily Average | 13,270 | 9,722   | 11,390    | 12,577   | 13,767 | 9,147    | 7,636  |
| August Daily Average    | 11,670 | 8,162   | 11,580    | 11,507   | 10,294 | 6,822    | 5,354  |
| MoM% Change             | 13.7%  | 19.1%   | -1.6%     | 9.3%     | 33.7%  | 34.1%    | 42.6%  |
| 2020 Daily Average      | 8,743  | 10,652  | 10,940    | 10,458   | 9,526  | 6,427    | 5,083  |
| % v 2020 Change         | 51.8%  | -8.7%   | 4.1%      | 20.3%    | 44.5%  | 42.3%    | 50.2%  |
| 2019 Daily Average      | 33,847 | 42,916  | 43,951    | 44,139   | 42,809 | 19,002   | 15,011 |
| % v 2019 Change         | -60.8% | -77.3%  | -74.1%    | -71.5%   | -67.8% | -51.9%   | -49.1% |

1,919

2,075

1,480

629

| Grand Central Terminal *counts for this location are only for the entrance to Grand Central Terminal corner of Vanderbilt Ave and 42nd |        |         |           |          |        | 42nd St. |        |  |
|----------------------------------------------------------------------------------------------------------------------------------------|--------|---------|-----------|----------|--------|----------|--------|--|
|                                                                                                                                        |        |         |           |          |        |          |        |  |
|                                                                                                                                        | Monday | Tuesday | Wednesday | Thursday | Friday | Saturday | Sunday |  |
| September Daily Average                                                                                                                | 11,094 | 12,788  | 11,823    | 11,520   | 11,566 | 11,306   | 8,458  |  |
| August Daily Average                                                                                                                   | 7,878  | 8,764   | 8,528     | 8,963    | 8,277  | 7,276    | 5,428  |  |
| MoM% Change                                                                                                                            | 40.8%  | 45.9%   | 38.6%     | 28.5%    | 39.7%  | 55.4%    | 55.8%  |  |

## Pershing Square Plaza West

|                         | Monday | Tuesday | Wednesday | Thursday | Friday | Saturday | Sunday |
|-------------------------|--------|---------|-----------|----------|--------|----------|--------|
| September Daily Average | 22,802 | 28,174  | 22,727    | 25,667   | 28,245 | 18,725   | 10,888 |
| August Daily Average    | 19,684 | 23,711  | 23,125    | 23,144   | 20,945 | 14,260   | 8,238  |
| MoM% Change             | 15.8%  | 18.8%   | -1.7%     | 10.9%    | 34.9%  | 31.3%    | 32.2%  |