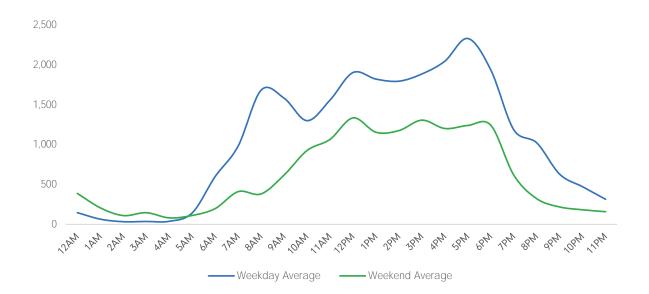

#### Average Pedestrian Counts by Weekday

\*counts for Grand Central Terminal are only for the entrance to Grand Central Terminal corner of Vanderbilt Ave and 42nd St