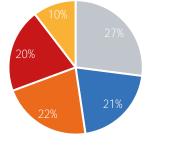

| Weekday Averag |       |  |  |  |
|----------------|-------|--|--|--|
| Morning        | 5,808 |  |  |  |
| Lunch          | 6,328 |  |  |  |
| Afternoon      | 6,790 |  |  |  |
| Early Evening  | 6,878 |  |  |  |
| Evening        | 2,522 |  |  |  |