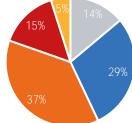

| 7%  | 9%  | Morning  |
|-----|-----|----------|
| 24% | 27% | Lunch    |
|     |     | Afternoo |
|     |     | Early Ev |
| 33% | 6   | Evening  |

| Weekda        | y Average |
|---------------|-----------|
| Morning       | 1,277     |
| Lunch         | 3,867     |
| Afternoon     | 4,854     |
| Early Evening | 3,428     |
| Evening       | 1,037     |

|            | Weekend Average |
|------------|-----------------|
| Morning    | 272             |
| Lunch      | 569             |
| Afternoon  | 731             |
| Early Ever | ning 289        |

| Evening | 95 |
|---------|----|
|---------|----|