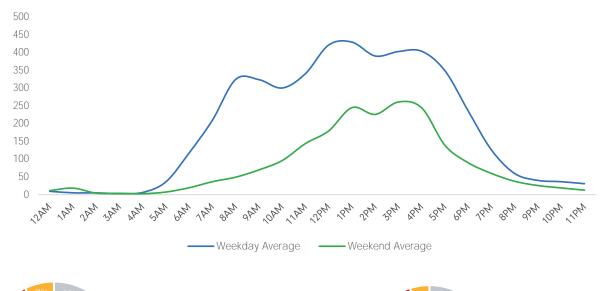

| 2,164     |
| Early Evening | 961       |
| Evening       | 436       |

### Madison Ave at 45th St

|                         | Monday | Tuesday | Wednesday | Thursday | Friday | Saturday | Sunday |
|-------------------------|--------|---------|-----------|----------|--------|----------|--------|
| January Daily Average   | 4,354  | 4,996   | 4,857     | 4,950    | 3,887  | 2,288    | 1,721  |
| December Daily Average  | 5,099  | 6,017   | 8,034     | 4,104    | 4,090  | 3,925    | 2,870  |
| MoM% Change             | -14.6% | -17.0%  | -39.5%    | 20.6%    | -5.0%  | -41.7%   | -40.1% |
| Last Year Daily Average | 25,057 | 25,391  | 26,033    | 24,493   | 26,030 | 13,895   | 12,792 |
| YoY% Change             | -82.6% | -80.3%  | -81.3%    | -79.8%   | -85.1% | -83.5%   | -86.5% |



| 7%  | 9%  | Morning  |
|-----|-----|----------|
| 24% | 27% | Lunch    |
|     |     | Afternoo |
|     |     | Early Ev |
| 33% | 6   | Evening  |

| Weekda        | y Average |
|---------------|-----------|
| Morning       | 1,277     |
| Lunch         | 3,867     |
| Afternoon     | 4,854     |
| Early Evening | 3,428     |
| Evening       | 1,037     |



|            | Weekend Average |
|------------|-----------------|
| Morning    | 272             |
| Lunch      | 569             |
| Afternoon  | 731             |
| Early Ever | ning 289        |

| Evening | 95 |
|---------|----|
|---------|----|

### Lexington Ave at 51st St

|                         | Monday | Tuesday | Wednesday | Thursday | Friday | Saturday | Sunday |
|-------------------------|--------|---------|--------