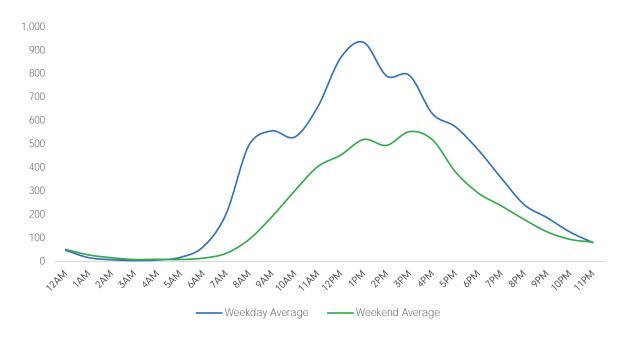

| Weekday Averag |       |  |  |  |  |
|----------------|-------|--|--|--|--|
| Morning        | 1,849 |  |  |  |  |
| Lunch          | 2,461 |  |  |  |  |
| Afternoon      | 2,212 |  |  |  |  |
| Early Evening  | 1,405 |  |  |  |  |
| Evening        | 634   |  |  |  |  |

| Weekend       | d Average |
|---------------|-----------|
| Morning       | 635       |
| Lunch         | 1,377     |
| Afternoon     | 1,566     |
| Early Evening | 911       |
| Evening       | 482       |

| Weekday Averag |          |  |  |  |  |
|----------------|----------|--|--|--|--|
| Morning        | 4,098    |  |  |  |  |
| Lunch          | 3,867    |  |  |  |  |
| Afternoon      | 4,854    |  |  |  |  |
| Early Eveni    | ng 3,428 |  |  |  |  |
| Evening        | 1,037    |  |  |  |  |

|                         | Weekend Average             |
|-------------------------|-----------------------------|
| Morning                 | 1,644                       |
| Lunch                   | 2,972                       |
| Afternoon               | 4,193                       |
| Early Even              | ing 2,491                   |
| Evening                 | 874                         |
| Afternoon<br>Early Even | 2,972<br>4,193<br>ing 2,491 |

| Weekday Averag |       |  |  |  |  |
|----------------|-------|--|--|--|--|
| Morning        | 4,638 |  |  |  |  |
| Lunch          | 3,993 |  |  |  |  |
| Afternoon      | 3,720 |  |  |  |  |
| Early Evening  | 2,739 |  |  |  |  |
| Evening        | 1,113 |  |  |  |  |

| Weeke | end Average             |
|-------|-------------------------|
|       | 1,545                   |
|       | 2,929                   |
| n     | 2,834                   |
| ening | 1,793                   |
|       | 1,002                   |
|       | 2,929<br>2,834<br>1,793 |

| 11% 4% | Weekd         | ay Average | 6%  | 19%    | Weeker        | id Average |
|--------|---------------|------------|-----|--------|---------------|------------|
| 34%    | Morning       | 2,262      | 11% | 1 7 /0 | Morning       | 605        |
| J470   | Lunch         | 1,781      |     |        | Lunch         | 996        |
| 24%    | Afternoon     | 1,605      |     |        | Afternoon     | 1,089      |
|        | Early Evening | 768        | 33% | 31%    | Early Evening | 348        |
| 27%    | Evening       | 256        |     |        | Evening       | 204        |

| Weekday       | y Average |
|---------------|-----------|
| Morning       | 2,230     |
| Lunch         | 1,711     |
| Afternoon     | 1,879     |
| Early Evening | 1,854     |
| Evening       | 915       |

| Weekend       | Average |
|---------------|---------|
| Morning       | 1,179   |
| Lunch         | 2,289   |
| Afternoon     | 2,287   |
| Early Evening | 1,767   |
| Evening       | 1,082   |

| Weekday       | / Average |
|---------------|-----------|
| Morning       | 2,126     |
| Lunch         | 1,965     |
| Afternoon     | 2,024     |
| Early Evening | 2,410     |
| Evening       | 870       |

| We            | eekend Average |
|---------------|----------------|
| Morning       | 824            |
| Lunch         | 1,670          |
| Afternoon     | 1,852          |
| Early Evening | 1,514          |
| Evening       | 883            |

| Weekday       | Average |
|---------------|---------|
| Morning       | 1,847   |
| Lunch         | 2,340   |
| Afternoon     | 2,159   |
| Early Evening | 1,043   |
| Evening       | 380     |

| Weeken        | d Average |
|---------------|-----------|
| Morning       | 826       |
| Lunch         | 1,873     |
| Afternoon     | 2,164     |
| Early Evening | 961       |
| Evening       | 436       |

| 7%  | 9%  | Morning  |
|-----|-----|----------|
| 24% | 27% | Lunch    |
|     |     | Afternoo |
|     |     | Early Ev |
| 33% | 6   | Evening  |

| Weekda        | y Average |
|---------------|-----------|
| Morning       | 1,277     |
| Lunch         | 3,867     |
| Afternoon     | 4,854     |
| Early Evening | 3,428     |
| Evening       | 1,037     |

|            | Weekend Average |
|------------|-----------------|
| Morning    | 272             |
| Lunch      | 569             |
| Afternoon  | 731             |
| Early Ever | ning 289        |

| Evening | 95 |
|---------|----|
|---------|----|

| Weekda        | Weekday Average |  |  |  |
|---------------|-----------------|--|--|--|
| Morning       | 3,100           |  |  |  |
| Lunch         | 2,255           |  |  |  |
| Afternoon     | 1,707           |  |  |  |
| Early Evening | 1,664           |  |  |  |
| Evening       | 684             |  |  |  |