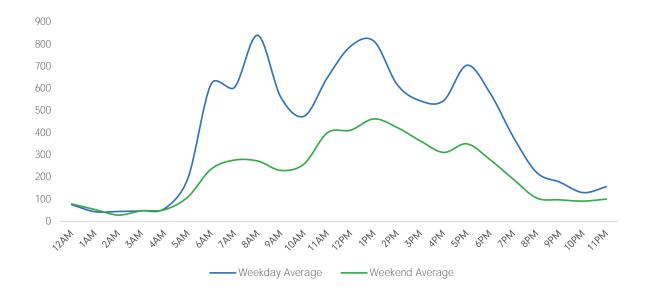

er | ning 289        |

| Evening | 95 |
|---------|----|
|---------|----|

### Lexington Ave at 51st St

|                         | Monday | Tuesday | Wednesday | Thursday | Friday | Saturday | Sunday |
|-------------------------|--------|---------|-----------|----------|--------|----------|--------|
| January Daily Average   | 9,863  | 9,918   | 9,833     | 9,978    | 9,778  | 5,783    | 4,682  |
| December Daily Average  | 9,734  | 10,512  | 8,034     | 9,662    | 8,240  | 7,997    | 6,455  |
| MoM% Change             | 1.3%   | -5.7%   | 22.4%     | 3.3%     | 18.7%  | -27.7%   | -27.5% |
| Last Year Daily Average | 25,057 | 25,391  | 26,033    | 24,493   | 26,030 | 13,895   | 12,792 |
| YoY% Change             | -60.6% | -60.9%  | -62.2%    | -59.3%   | -62.4% | -58.4%   | -63.4% |





| Weekda        | Weekday Average |  |  |  |
|---------------|-----------------|--|--|--|
| Morning       | 3,100           |  |  |  |
| Lunch         | 2,255           |  |  |  |
| Afternoon     | 1,707           |  |  |  |
| Early Evening | 1,664           |  |  |  |
| Evening       | 684             |  |  |  |



### Pedestrian Counts by Location Group by Date



#### Pedestrian Counts by Location Group by Date

|            | 5th Ave at<br>38th St | 5th Ave at<br>42nd St | Lexington Ave<br>at 42nd St | 3rd Ave at<br>42nd St | Vanderbilt Ave<br>at 42nd St | 5th Ave at 1<br>45th St | Madison Ave<br>at 45th St | Lexington Ave<br>at 51st St | 5th Ave at<br>35th St |
|------------|-----------------------|-----------------------|-----------------------------|-----------------------|-----