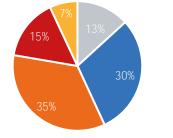

| Weekday Averag |          |  |  |  |  |
|----------------|----------|--|--|--|--|
| Morning        | 4,098    |  |  |  |  |
| Lunch          | 3,867    |  |  |  |  |
| Afternoon      | 4,854    |  |  |  |  |
| Early Eveni    | ng 3,428 |  |  |  |  |
| Evening        | 1,037    |  |  |  |  |

|                         | Weekend Average             |
|-------------------------|-----------------------------|
| Morning                 | 1,644                       |
| Lunch                   | 2,972                       |
| Afternoon               | 4,193                       |
| Early Even              | ing 2,491                   |
| Evening                 | 874                         |
| Afternoon<br>Early Even | 2,972<br>4,193<br>ing 2,491 |