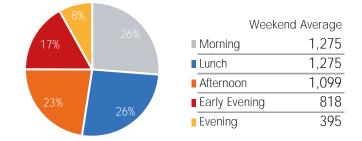

| 7%  | 9%  | Morning  |
|-----|-----|----------|
| 24% | 27% | Lunch    |
|     |     | Afternoo |
|     |     | Early Ev |
| 33% | 6   | Evening  |

| Weekda        | y Average |
|---------------|-----------|
| Morning       | 1,277     |
| Lunch         | 3,867     |
| Afternoon     | 4,854     |
| Early Evening | 3,428     |
| Evening       | 1,037     |

|            | Weekend Average |
|------------|-----------------|
| Morning    | 272             |
| Lunch      | 569             |
| Afternoon  | 731             |
| Early Ever | ning 289        |

| Evening | 95 |
|---------|----|
|---------|----|