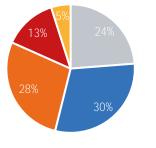

| Weekday Averag |       |  |  |  |  |
|----------------|-------|--|--|--|--|
| Morning        | 1,849 |  |  |  |  |
| Lunch          | 2,461 |  |  |  |  |
| Afternoon      | 2,212 |  |  |  |  |
| Early Evening  | 1,405 |  |  |  |  |
| Evening        | 634   |  |  |  |  |

| Weekend       | d Average |
|---------------|-----------|
| Morning       | 635       |
| Lunch         | 1,377     |
| Afternoon     | 1,566     |
| Early Evening | 911       |
| Evening       | 482       |