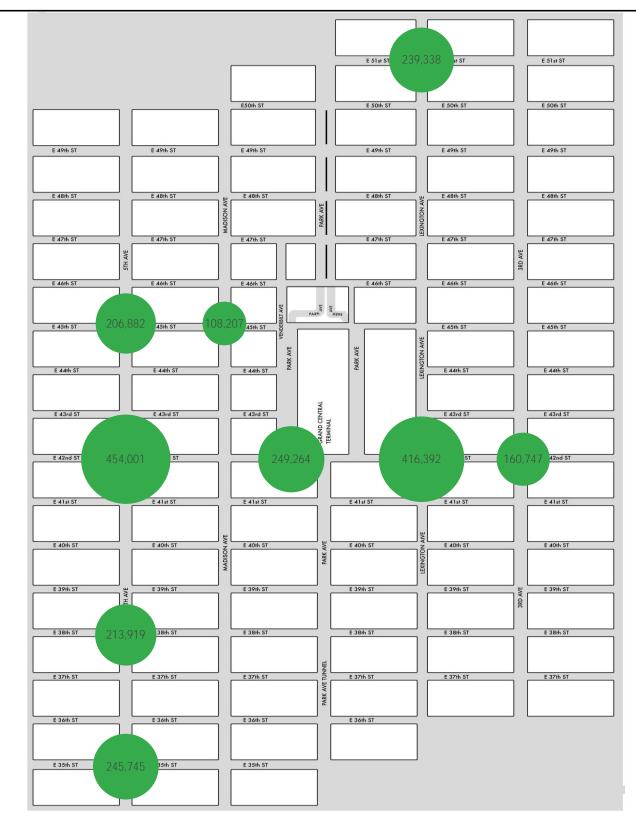

### 5th Ave at 38th St

|                         | Monday | Tuesday | Wednesday | Thursday | Friday | Saturday | Sunday |
|-------------------------|--------|---------|-----------|----------|--------|----------|--------|
| January Daily Average   | 9,036  | 8,208   | 10,532    | 7,472    | 8,050  | 5,481    | 4,701  |
| December Daily Average  | 9,817  | 10,474  | 8,034     | 8,908    | 8,335  | 9,460    | 7,631  |
| MoM% Change             | -8.0%  | -21.6%  | 31.1%     | -16.1%   | -3.4%  | -42.1%   | -38.4% |
| Last Year Daily Average | 25,057 | 25,391  | 26,033    | 24,493   | 26,030 | 13,895   | 12,792 |
| YoY% Change             | -63.9% | -67.7%  | -59.5%    | -69.5%   | -69.1% | -60.6%   | -63.2% |

### 5th Ave at 42nd St

|                         | Monday | Tuesday | Wednesday | Thursday | Friday | Saturday | Sunday |
|-------------------------|--------|---------|-----------|----------|--------|----------|--------|
| January Daily Average   | 17,199 | 18,089  | 17,573    | 18,064   | 17,680 | 14,166   | 10,731 |
| December Daily Average  | 20,955 | 22,280  | 8,034     | 19,862   | 18,766 | 20,861   | 16,013 |
| MoM% Change             | -17.9% | -18.8%  | 118.7%    | -9.1%    | -5.8%  | -32.1%   | -33.0% |
| Last Year Daily Average | 25,057 | 25,391  | 26,033    | 24,493   | 26,030 | 13,895   | 12,792 |
| YoY% Change             | -31.4% | -28.8%  | -32.5%    | -26.2%   | -32.1% | 1.9%     | -16.1% |

#### Lexington Ave at 42nd St

|                         | Monday | Tuesday | Wednesday | Thursday | Friday | Saturday | Sunday |
|-------------------------|--------|---------|-----------|----------|--------|----------|--------|
| January Daily Average   | 15,744 | 16,895  | 16,449    | 17,356   | 16,792 | 12,049   | 8,815  |
| December Daily Average  | 19,254 | 20,334  | 8,034     | 17,570   | 15,369 | 13,809   | 11,033 |
| MoM% Change             | -18.2% | -16.9%  | 104.7%    | -1.2%    | 9.3%   | -12.7%   | -20.1% |
| Last Year Daily Average | 25,057 | 25,391  | 26,033    | 24,493   | 26,030 | 13,895   | 12,792 |
| YoY% Change             | -37.2% | -33.5%  | -36.8%    | -29.1%   | -35.5% | -13.3%   | -31.1% |

### 3rd Ave at 42nd St

| January Daily Average   | Monday<br>6,012 | Tuesday<br>6,259 | Wednesday<br>6,311 | Thursday<br>7,231 | Friday<br>7,773 | Saturday<br>3,443 | Sunday<br>3,158 |
|-------------------------|-----------------|------------------|--------------------|-------------------|-----------------|-------------------|-----------------|
| December Daily Average  | 7,357           | 8,188            | 8,034              | 7,129             | 6,229           | 4,722             | 3,473           |
| MoM% Change             | -18.3%          | -23.6%           | -21.4%             | 1.4%              | 24.8%           | -27.1%            | -9.1%           |
| Last Year Daily Average | 25,057          | 25,391           | 26,033             | 24,493            | 26,030          | 13,895            | 12,792          |
| YoY% Change             | -76.0%          | -75.3%           | -75.8%             | -70.5%            | -70.1%          | -75.2%            | -75.3%          |

### Vanderbilt Ave at 42nd St

| January Daily Average   | Monday<br>8,427 | Tuesday<br>9,321 | Wednesday<br>8,864 | Thursday<br>8,717 | Friday<br>9,034 | Saturday<br>10,372 | Sunday<br>7,582 |
|-------------------------|-----------------|------------------|--------------------|-------------------|-----------------|--------------------|-----------------|
| December Daily Average  | 10,363          | 12,477           | 8,034              | 10,762            | 9,944           | 13,630             | 10,837          |
| MoM% Change             | -18.7%          | -25.3%           | 10.3%              | -19.0%            | -9.1%           | -23.9%             | -30.0%          |
| Last Year Daily Average | 25,057          | 25,391           | 26,033             | 24,493            | 26,030          | 13,895             | 12,792          |
| YoY% Change             | -66.4%          | -63.3%           | -66.0%             | -64.4%            | -65.3%          | -25.4%             | -40.7%          |

### 5th Ave at 35th St

|                         | Monday | Tuesday | Wednesday | Thursday | Friday | Saturday | Sunday |
|-------------------------|--------|---------|-----------|----------|--------|----------|--------|
| January Daily Average   | 9,178  | 9,696   | 10,023    | 8,876    | 9,805  | 7,397    | 6,463  |
| December Daily Average  | 11,332 | 13,432  | 8,034     | 11,909   | 10,925 | 12,616   | 9,855  |
| MoM% Change             | -19.0% | -27.8%  | 24.8%     | -25.5%   | -10.3% | -41.4%   | -34.4% |
| Last Year Daily Average | 25,057 | 25,391  | 26,033    | 24,493   | 26,030 | 13,895   | 12,792 |
| YoY% Change             | -63.4% | -61.8%  | -61.5%    | -63.8%   | -62.3% | -46.8%   | -49.5% |

### 5th Ave at 45th St

|                         | Monday | Tuesday | Wednesday | Thursday | Friday | Saturday | Sunday |
|-------------------------|--------|---------|-----------|----------|--------|----------|--------|
| January Daily Average   | 7,771  | 7,590   | 7,855     | 7,745    | 8,131  | 7,059    | 5,570  |
| December Daily Average  | 9,423  | 11,738  | 8,034     | 10,258   | 9,316  | 11,180   | 9,823  |
| MoM% Change             | -17.5% | -35.3%  | -2.2%     | -24.5%   | -12.7% | -36.9%   | -43.3% |
| Last Year Daily Average | 25,057 | 25,391  | 26,033    | 24,493   | 26,030 | 13,895   | 12,792 |
| YoY% Change             | -69.0% | -70.1%  | -69.8%    | -68.4%   | -68.8% | -49.2%   | -56.5% |

### Madison Ave at 45th St

|                         | Monday | Tuesday | Wednesday | Thursday | Friday | Saturday | Sunday |
|-------------------------|--------|---------|-----------|----------|--------|----------|--------|
| January Daily Average   | 4,354  | 4,996   | 4,857     | 4,950    | 3,887  | 2,288    | 1,721  |
| December Daily Average  | 5,099  | 6,017   | 8,034     | 4,104    | 4,090  | 3,925    | 2,870  |
| MoM% Change             | -14.6% | -17.0%  | -39.5%    | 20.6%    | -5.0%  | -41.7%   | -40.1% |
| Last Year Daily Average | 25,057 | 25,391  | 26,033    | 24,493   | 26,030 | 13,895   | 12,792 |
| YoY% Change             | -82.6% | -80.3%  | -81.3%    | -79.8%   | -85.1% | -83.5%   | -86.5% |

### Lexington Ave at 51st St

|                         | Monday | Tuesday | Wednesday | Thursday | Friday | Saturday | Sunday |
|-------------------------|--------|---------|-----------|----------|--------|----------|--------|
| January Daily Average   | 9,863  | 9,918   | 9,833     | 9,978    | 9,778  | 5,783    | 4,682  |
| December Daily Average  | 9,734  | 10,512  | 8,034     | 9,662    | 8,240  | 7,997    | 6,455  |
| MoM% Change             | 1.3%   | -5.7%   | 22.4%     | 3.3%     | 18.7%  | -27.7%   | -27.5% |
| Last Year Daily Average | 25,057 | 25,391  | 26,033    | 24,493   | 26,030 | 13,895   | 12,792 |
| YoY% Change             | -60.6% | -60.9%  | -62.2%    | -59.3%   | -62.4% | -58.4%   | -63.4% |