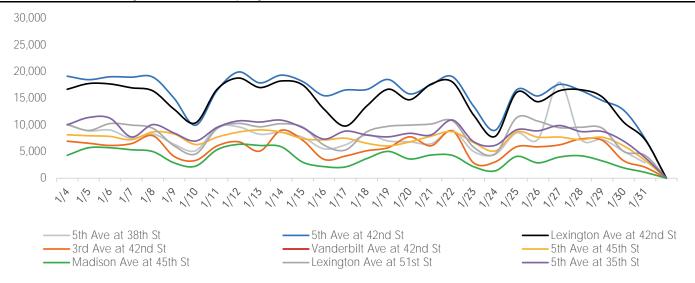

### Pedestrian Counts by Location Group by Date

#### Pedestrian Counts by Location Group by Date

|            | 5th Ave at<br>38th St | 5th Ave at<br>42nd St | Lexington Ave<br>at 42nd St | 3rd Ave at<br>42nd St | Vanderbilt Ave<br>at 42nd St | 5th Ave at 1<br>45th St | Madison Ave<br>at 45th St | Lexington Ave<br>at 51st St | 5th Ave at<br>35th St |
|------------|-----------------------|-----------------------|-----------------------------|-----------------------|------------------------------|-------------------------|---------------------------|-----------------------------|-----------------------|
| 01/04/2021 | 10,005                | 19,136                | 16,677                      | 6,942                 | 8,734                        | 8,143                   | 4,300                     | 10,116                      | 10,013                |
| 01/05/2021 | 8,888                 | 18,484                | 17,754                      | 6,561                 | 9,222                        | 7,966                   | 5,715                     | 8,961                       | 11,387                |
| 01/06/2021 | 9,035                 | 19,018                | 17,676                      | 6,145                 | 9,213                        | 7,836                   | 5,714                     | 10,250                      | 11,253                |
| 01/07/2021 | 7,485                 | 18,950                | 16,959                      | 6,490                 | 8,247                        | 7,225                   | 5,338                     | 9,965                       | 7,739                 |
| 01/08/2021 | 8,293                 | 18,966                | 16,384                      | 7,977                 | 9,301                        | 8,673                   | 4,998                     | 9,358                       | 10,054                |
| 01/09/2021 | 6,350                 | 14,959                | 12,914                      | 4,081                 | 11,282                       | 8,283                   | 2,872                     | 6,076                       | 8,461                 |
| 01/10/2021 | 5,164                 | 9,947                 | 10,377                      | 3,336                 | 8,129                        | 6,324                   | 2,265                     | 4,545                       | 6,977                 |
| 01/11/2021 | 9,529                 | 16,453                | 16,659                      | 6,050                 | 8,665                        | 7,696                   | 5,342                     | 9,291                       | 9,521                 |
| 01/12/2021 | 9,648                 | 19,922                | 18,787                      | 6,844                 | 9,505                        | 8,649                   | 6,352                     | 10,276                      | 10,749                |
| 01/13/2021 | 8,239                 | 17,877                | 17,005                      | 5,086                 | 9,894                        | 9,056                   | 6,138                     | 9,648                       | 10,538                |
| 01/14/2021 | 8,585                 | 19,329                | 18,235                      | 8,989                 | 9,751                        | 8,642                   | 5,905                     | 10,225                      | 10,888                |
| 01/15/2021 | 7,682                 | 18,139                | 17,496                      | 7,131                 | 8,734                        | 7,427                   | 3,018                     | 9,589                       | 9,478                 |
| 01/16/2021 | 5,510                 | 15,478                | 12,958                      | 3,544                 | 9,785                        | 7,184                   | 2,179                     | 6,217                       | 7,337                 |
| 01/17/2021 | 6,262                 | 16,543                | 9,783                       | 4,161                 | 10,617                       | 7,500                   | 2,123                     | 5,291                       | 8,835                 |
| 01/18/2021 | 8,113                 | 16,639                | 13,552                      | 5,152                 | 7,381                        | 6,552                   | 3,689                     | 8,706                       | 8,100                 |
| 01/19/2021 | 6,981                 | 18,518                | 16,692                      | 5,738                 | 7,179                        | 6,062                   | 5,033                     | 9,738                       | 7,764                 |
| 01/20/2021 | 6,838                 | 15,809                | 14,710                      | 7,759                 | 7,947                        | 6,807                   | 3,604                     | 9,955                       | 8,422                 |
| 01/21/2021 | 6,469                 | 17,527                | 17,640                      | 6,085                 | 8,412                        | 7,886                   | 4,346                     | 10,164                      | 8,117                 |
| 01/22/2021 | 8,934                 | 19,046                | 18,042                      | 8,876                 | 9,916                        | 8,733                   | 4,277                     | 10,779                      | 10,914                |
| 01/23/2021 | 4,995                 | 13,452                | 11,795                      | 2,851                 | 9,336                        | 6,687                   | 2,152                     | 5,806                       | 6,830                 |
| 01/24/2021 | 4,486                 | 8,999                 | 7,851                       | 3,066                 | 7,208                        | 5,107                   | 1,387                     | 4,589                       | 6,170                 |
| 01/25/2021 | 8,497                 | 16,567                | 16,089                      | 5,904                 | 8,929                        | 8,692                   | 4,085                     | 11,340                      | 9,077                 |
| 01/26/2021 | 7,316                 | 15,431                | 14,346                      | 5,894                 | 11,378                       | 7,684                   | 2,885                     | 10,696                      | 8,884                 |
| 01/27/2021 | 18,015                | 17,588                | 16,404                      | 6,255                 | 8,400                        | 7,721                   | 3,972                     | 9,477                       | 9,880                 |
| 01/28/2021 | 7,348                 | 16,450                | 16,588                      | 7,360                 | 8,457                        | 7,227                   | 4,210                     | 9,557                       | 8,758                 |
| 01/29/2021 | 7,289                 | 14,567                | 15,244                      | 7,107                 | 8,186                        | 7,690                   | 3,253                     | 9,387                       | 8,772                 |
| 01/30/2021 | 5,070                 | 12,773                | 10,528                      | 3,296                 | 11,083                       | 6,080                   | 1,948                     | 5,032                       | 6,958                 |
| 01/31/2021 | 2,893                 | 7,434                 | 7,247                       | 2,067                 | 4,373                        | 3,350                   | 1,107                     | 4,304                       | 3,869                 |