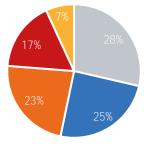

| 7%  | 9%  | Morning  |
|-----|-----|----------|
| 24% | 27% | Lunch    |
|     |     | Afternoo |
|     |     | Early Ev |
| 33% | 6   | Evening  |

| Weekda        | y Average |
|---------------|-----------|
| Morning       | 1,277     |
| Lunch         | 3,867     |
| Afternoon     | 4,854     |
| Early Evening | 3,428     |
| Evening       | 1,037     |