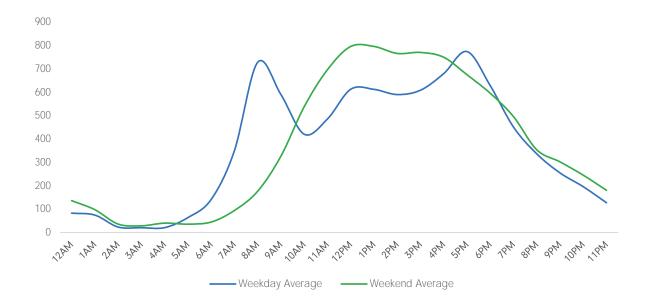

| Weekday Averag |          |  |  |  |  |
|----------------|----------|--|--|--|--|
| Morning        | 4,098    |  |  |  |  |
| Lunch          | 3,867    |  |  |  |  |
| Afternoon      | 4,854    |  |  |  |  |
| Early Eveni    | ng 3,428 |  |  |  |  |
| Evening        | 1,037    |  |  |  |  |

|                         | Weekend Average             |
|-------------------------|-----------------------------|
| Morning                 | 1,644                       |
| Lunch                   | 2,972                       |
| Afternoon               | 4,193                       |
| Early Even              | ing 2,491                   |
| Evening                 | 874                         |
| Afternoon<br>Early Even | 2,972<br>4,193<br>ing 2,491 |