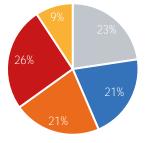

| 11% 4% | Weekd         | ay Average | 6%  | 19%    | Weeker        | id Average |
|--------|---------------|------------|-----|--------|---------------|------------|
| 34%    | Morning       | 2,262      | 11% | 1 7 /0 | Morning       | 605        |
| J470   | Lunch         | 1,781      |     |        | Lunch         | 996        |
| 24%    | Afternoon     | 1,605      |     |        | Afternoon     | 1,089      |
|        | Early Evening | 768        | 33% | 31%    | Early Evening | 348        |
| 27%    | Evening       | 256        |     |        | Evening       | 204        |