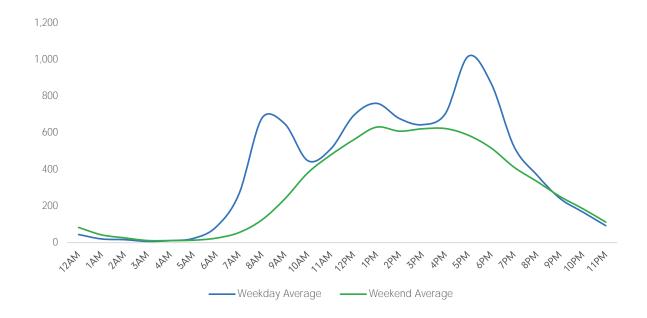

## Average Pedestrian Counts by Weekday

| Weekday Averag |       |  |  |  |  |
|----------------|-------|--|--|--|--|
| Morning        | 1,849 |  |  |  |  |
| Lunch          | 2,461 |  |  |  |  |
| Afternoon      | 2,212 |  |  |  |  |
| Early Evening  | 1,405 |  |  |  |  |
| Evening        | 634   |  |  |  |  |

| Weekend       | d Average |
|---------------|-----------|
| Morning       | 635       |
| Lunch         | 1,377     |
| Afternoon     | 1,566     |
| Early Evening | 911       |
| Evening       | 482       |