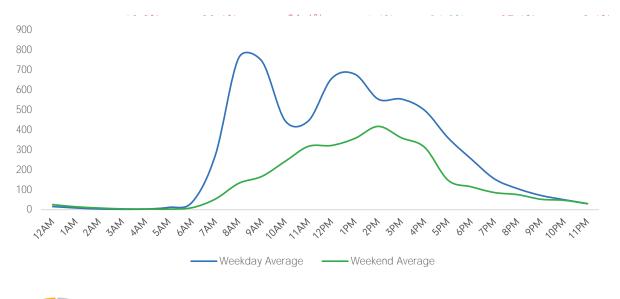

| Weekday Averag |       |  |  |  |  |
|----------------|-------|--|--|--|--|
| Morning        | 1,849 |  |  |  |  |
| Lunch          | 2,461 |  |  |  |  |
| Afternoon      | 2,212 |  |  |  |  |
| Early Evening  | 1,405 |  |  |  |  |
| Evening        | 634   |  |  |  |  |

| Weekend       | d Average |
|---------------|-----------|
| Morning       | 635       |
| Lunch         | 1,377     |
| Afternoon     | 1,566     |
| Early Evening | 911       |
| Evening       | 482       |