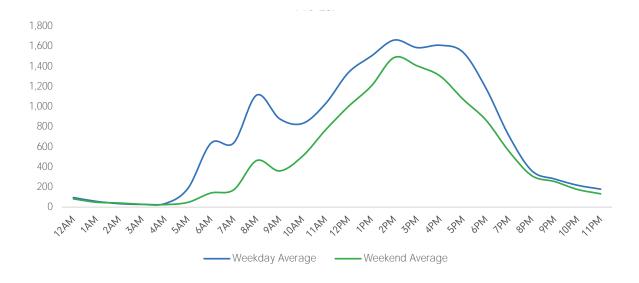

on     | 1,566     |
| Early Evening | 911       |
| Evening       | 482       |

### 5th Ave at 42nd St

|                         | Monday | Tuesday | Wednesday | Thursday | Friday | Saturday | Sunday |
|-------------------------|--------|---------|-----------|----------|--------|----------|--------|
| January Daily Average   | 17,199 | 18,089  | 17,573    | 18,064   | 17,680 | 14,166   | 10,731 |
| December Daily Average  | 20,955 | 22,280  | 8,034     | 19,862   | 18,766 | 20,861   | 16,013 |
| MoM% Change             | -17.9% | -18.8%  | 118.7%    | -9.1%    | -5.8%  | -32.1%   | -33.0% |
| Last Year Daily Average | 25,057 | 25,391  | 26,033    | 24,493   | 26,030 | 13,895   | 12,792 |
| YoY% Change             | -31.4% | -28.8%  | -32.5%    | -26.2%   | -32.1% | 1.9%     | -16.1% |





| Weekday Averag |          |  |  |  |  |
|----------------|----------|--|--|--|--|
| Morning        | 4,098    |  |  |  |  |
| Lunch          | 3,867    |  |  |  |  |
| Afternoon      | 4,854    |  |  |  |  |
| Early Eveni    | ng 3,428 |  |  |  |  |
| Evening        | 1,037    |  |  |  |  |



|                         | Weekend Average             |
|-------------------------|-----------------------------|
| Morning                 | 1,644                       |
| Lunch                   | 2,972                       |
| Afternoon               | 4,193                       |
| Early Even              | ing 2,491                   |
| Evening                 | 874                         |
| Afternoon<br>Early Even | 2,972<br>4,193<br>ing 2,491 |

#### Lexington Ave at 42nd St

|