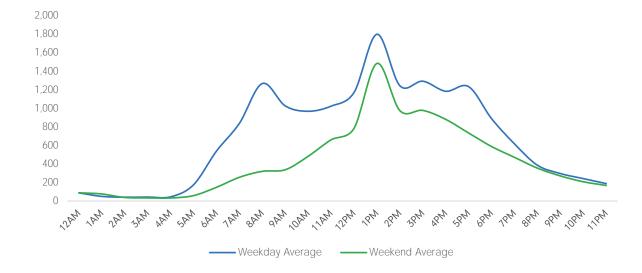

|
| Afternoon<br>Early Even | 2,972<br>4,193<br>ing 2,491 |

#### Lexington Ave at 42nd St

|                         | Monday | Tuesday | Wednesday | Thursday | Friday | Saturday | Sunday |
|-------------------------|--------|---------|-----------|----------|--------|----------|--------|
| January Daily Average   | 15,744 | 16,895  | 16,449    | 17,356   | 16,792 | 12,049   | 8,815  |
| December Daily Average  | 19,254 | 20,334  | 8,034     | 17,570   | 15,369 | 13,809   | 11,033 |
| MoM% Change             | -18.2% | -16.9%  | 104.7%    | -1.2%    | 9.3%   | -12.7%   | -20.1% |
| Last Year Daily Average | 25,057 | 25,391  | 26,033    | 24,493   | 26,030 | 13,895   | 12,792 |
| YoY% Change             | -37.2% | -33.5%  | -36.8%    | -29.1%   | -35.5% | -13.3%   | -31.1% |





| Weekday Averag |       |  |  |  |  |
|----------------|-------|--|--|--|--|
| Morning        | 4,638 |  |  |  |  |
| Lunch          | 3,993 |  |  |  |  |
| Afternoon      | 3,720 |  |  |  |  |
| Early Evening  | 2,739 |  |  |  |  |
| Evening        | 1,113 |  |  |  |  |



| Weeke | end Average             |
|-------|-------------------------|
|       | 1,545                   |
|       | 2,929                   |
| n     | 2,834                   |
| ening | 1,793                   |
|       | 1,002                   |
|       | 2,929<br>2,834<br>1,793 |

### 3rd Ave at 42nd St

| January Daily Average   | Monday<br>6,012 | Tuesday<br>6,259 | Wednesday<br>6,311 | Thursday<br>7,231 | Friday<br>7,773 | Saturday<br>3,443 | Sunday<br>3,158 |
|-------------------------|-----------------|