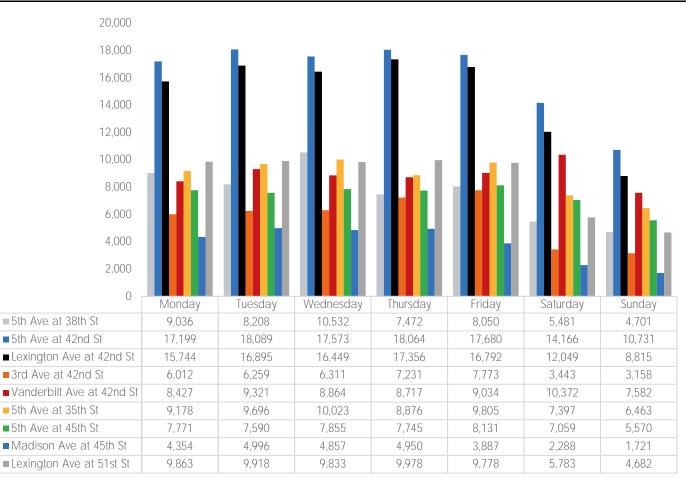

### 5th Ave at 38th St

|                         | Monday | Tuesday | Wednesday | Thursday | Friday | Saturday | Sunday |
|-------------------------|--------|---------|-----------|----------|--------|----------|--------|
| January Daily Average   | 9,036  | 8,208   | 10,532    | 7,472    | 8,050  | 5,481    | 4,701  |
| December Daily Average  | 9,817  | 10,474  | 8,034     | 8,908    | 8,335  | 9,460    | 7,631  |
| MoM% Change             | -8.0%  | -21.6%  | 31.1%     | -16.1%   | -3.4%  | -42.1%   | -38.4% |
| Last Year Daily Average | 25,057 | 25,391  | 26,033    | 24,493   | 26,030 | 13,895   | 12,792 |
| YoY% Change             | -63.9% | -67.7%  | -59.5%    | -69.5%   | -69.1% | -60.6%   | -63.2% |

### 5th Ave at 42nd St

|                         | Monday | Tuesday | Wednesday | Thursday | Friday | Saturday | Sunday |
|-------------------------|--------|---------|-----------|----------|--------|----------|--------|
| January Daily Average   | 17,199 | 18,089  | 17,573    | 18,064   | 17,680 | 14,166   | 10,731 |
| December Daily Average  | 20,955 | 22,280  | 8,034     | 19,862   | 18,766 | 20,861   | 16,013 |
| MoM% Change             | -17.9% | -18.8%  | 118.7%    | -9.1%    | -5.8%  | -32.1%   | -33.0% |
| Last Year Daily Average | 25,057 | 25,391  | 26,033    | 24,493   | 26,030 | 13,895   | 12,792 |
| YoY% Change             | -31.4% | -28.8%  | -32.5%    | -26.2%   | -32.1% | 1.9%     | -16.1% |

#### Lexington Ave at 42nd St

|                         | Monday | Tuesday | Wednesday | Thursday | Friday | Saturday | Sunday |
|-------------------------|--------|---------|-----------|----------|--------|----------|--------|
| January Daily Average   | 15,744 | 16,895  | 16,449    | 17,356   | 16,792 | 12,049   | 8,815  |
| December Daily Average  | 19,254 | 20,334  | 8,034     | 17,570   | 15,369 | 13,809   | 11,033 |
| MoM% Change             | -18.2% | -16.9%  | 104.7%    | -1.2%    | 9.3%   | -12.7%   | -20.1% |
| Last Year Daily Average | 25,057 | 25,391  | 26,033    | 24,493   | 26,030 | 13,895   | 12,792 |
| YoY% Change             | -37.2% | -33.5%  | -36.8%    | -29.1%   | -35.5% | -13.3%   | -31.1% |

### 3rd Ave at 42nd St

| January Daily Average   | Monday<br>6,012 | Tuesday<br>6,259 | Wednesday<br>6,311 | Thursday<br>7,231 | Friday<br>7,773 | Saturday<br>3,443 | Sunday<br>3,158 |
|-------------------------|-----------------|------------------|--------------------|-------------------|-----------------|-------------------|-----------------|
| December Daily Average  | 7,357           | 8,188            | 8,034              | 7,129             | 6,229           | 4,722             | 3,473           |
| MoM% Change             | -18.3%          | -23.6%           | -21.4%             | 1.4%              | 24.8%           | -27.1%            | -9.1%           |
| Last Year Daily Average | 25,057          | 25,391           | 26,033             | 24,493            | 26,030          | 13,895            | 12,792          |
| YoY% Change             | -76.0%          | -75.3%           | -75.8%             | -70.5%            | -70.1%          | -75.2%            | -75.3%          |

### Vanderbilt Ave at 42nd St

| January Daily Average   | Monday<br>8,427 | Tuesday<br>9,321 | Wednesday<br>8,864 | Thursday<br>8,717 | Friday<br>9,034 | Saturday<br>10,372 | Sunday<br>7,582 |
|-------------------------|-----------------|------------------|--------------------|-------------------|-----------------|--------------------|-----------------|
| December Daily Average  | 10,363          | 12,477           | 8,034              | 10,762            | 9,944           | 13,630             | 10,837          |
| MoM% Change             | -18.7%          | -25.3%           | 10.3%              | -19.0%            | -9.1%           | -23.9%             | -30.0%          |
| Last Year Daily Average | 25,057          | 25,391           | 26,033             | 24,493            | 26,030          | 13,895             | 12,792          |
| YoY% Change             | -66.4%          | -63.3%           | -66.0%             | -64.4%            | -65.3%          | -25.4%             | -40.7%          |

### 5th Ave at 35th St

|                         | Monday | Tuesday | Wednesday | Thursday | Friday | Saturday | Sunday |
|-------------------------|--------|---------|-----------|----------|--------|----------|--------|
| January Daily Average   | 9,178  | 9,696   | 10,023    | 8,876    | 9,805  | 7,397    | 6,463  |
| December Daily Average  | 11,332 | 13,432  | 8,034     | 11,909   | 10,925 | 12,616   | 9,855  |
| MoM% Change             | -19.0% | -27.8%  | 24.8%     | -25.5%   | -10.3% | -41.4%   | -34.4% |
| Last Year Daily Average | 25,057 | 25,391  | 26,033    | 24,493   | 26,030 | 13,895   | 12,792 |
| YoY% Change             | -63.4% | -61.8%  | -61.5%    | -63.8%   | -62.3% | -46.8%   | -49.5% |

### 5th Ave at 45th St

|                         | Monday | Tuesday | Wednesday | Thursday | Friday | Saturday | Sunday |
|-------------------------|--------|---------|-----------|----------|--------|----------|--------|
| January Daily Average   | 7,771  | 7,590   | 7,855     | 7,745    | 8,131  | 7,059    | 5,570  |
| December Daily Average  | 9,423  | 11,738  | 8,034     | 10,258   | 9,316  | 11,180   | 9,823  |
| MoM% Change             | -17.5% | -35.3%  | -2.2%     | -24.5%   | -12.7% | -36.9%   | -43.3% |
| Last Year Daily Average | 25,057 | 25,391  | 26,033    | 24,493   | 26,030 | 13,895   | 12,792 |
| YoY% Change             | -69.0% | -70.1%  | -69.8%    | -68.4%   | -68.8% | -49.2%   | -56.5% |

### Madison Ave at 45th St

|                         | Monday | Tuesday | Wednesday | Thursday | Friday | Saturday | Sunday |
|-------------------------|--------|---------|-----------|----------|--------|----------|--------|
| January Daily Average   | 4,354  | 4,996   | 4,857     | 4,950    | 3,887  | 2,288    | 1,721  |
| December Daily Average  | 5,099  | 6,017   | 8,034     | 4,104    | 4,090  | 3,925    | 2,870  |
| MoM% Change             | -14.6% | -17.0%  | -39.5%    | 20.6%    | -5.0%  | -41.7%   | -40.1% |
| Last Year Daily Average | 25,057 | 25,391  | 26,033    | 24,493   | 26,030 | 13,895   | 12,792 |
| YoY% Change             | -82.6% | -80.3%  | -81.3%    | -79.8%   | -85.1% | -83.5%   | -86.5% |

### Lexington Ave at 51st St

|                         | Monday | Tuesday | Wednesday | Thursday | Friday | Saturday | Sunday |
|-------------------------|--------|---------|-----------|----------|--------|----------|--------|
| January Daily Average   | 9,863  | 9,918   | 9,833     | 9,978    | 9,778  | 5,783    | 4,682  |
| December Daily Average  | 9,734  | 10,512  | 8,034     | 9,662    | 8,240  | 7,997    | 6,455  |
| MoM% Change             | 1.3%   | -5.7%   | 22.4%     | 3.3%     | 18.7%  | -27.7%   | -27.5% |
| Last Year Daily Average | 25,057 | 25,391  | 26,033    | 24,493   | 26,030 | 13,895   | 12,792 |
| YoY% Change             | -60.6% | -60.9%  | -62.2%    | -59.3%   | -62.4% | -58.4%   | -63.4% |