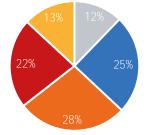

| 7%  | 9%  | Morning  |
|-----|-----|----------|
| 24% | 27% | Lunch    |
|     |     | Afternoo |
|     |     | Early Ev |
| 33% | 6   | Evening  |

| Weekda        | y Average |
|---------------|-----------|
| Morning       | 1,277     |
| Lunch         | 3,867     |
| Afternoon     | 4,854     |
| Early Evening | 3,428     |
| Evening       | 1,037     |