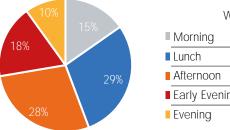

| 11% 4% | Weekd         | ay Average | 6%  | 19%    | Weeker        | id Average |
|--------|---------------|------------|-----|--------|---------------|------------|
| 34%    | Morning       | 2,262      | 11% | 1 7 /0 | Morning       | 605        |
| J470   | Lunch         | 1,781      |     |        | Lunch         | 996        |
| 24%    | Afternoon     | 1,605      |     |        | Afternoon     | 1,089      |
|        | Early Evening | 768        | 33% | 31%    | Early Evening | 348        |
| 27%    | Evening       | 256        |     |        | Evening       | 204        |