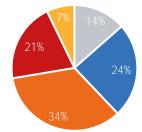

| 11% 4% | Weekd         | ay Average | 6%  | 19%    | Weeker        | id Average |
|--------|---------------|------------|-----|--------|---------------|------------|
| 34%    | Morning       | 2,262      | 11% | 1 7 /0 | Morning       | 605        |
| J470   | Lunch         | 1,781      |     |        | Lunch         | 996        |
| 24%    | Afternoon     | 1,605      |     |        | Afternoon     | 1,089      |
|        | Early Evening | 768        | 33% | 31%    | Early Evening | 348        |
| 27%    | Evening       | 256        |     |        | Evening       | 204        |