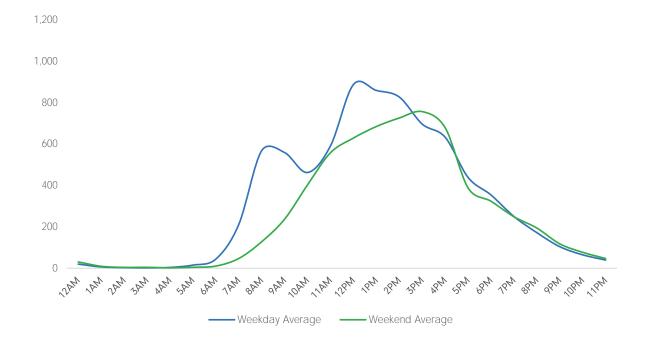

| Weekday Averag |          |  |  |  |  |
|----------------|----------|--|--|--|--|
| Morning        | 4,098    |  |  |  |  |
| Lunch          | 3,867    |  |  |  |  |
| Afternoon      | 4,854    |  |  |  |  |
| Early Eveni    | ng 3,428 |  |  |  |  |
| Evening        | 1,037    |  |  |  |  |

|                         | Weekend Average             |
|-------------------------|-----------------------------|
| Morning                 | 1,644                       |
| Lunch                   | 2,972                       |
| Afternoon               | 4,193                       |
| Early Even              | ing 2,491                   |
| Evening                 | 874                         |
| Afternoon<br>Early Even | 2,972<br>4,193<br>ing 2,491 |