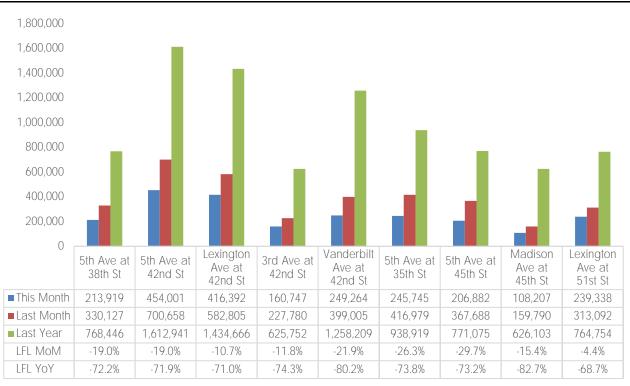

### 5th Ave at 38th St

|                         | Monday | Tuesday | Wednesday | Thursday | Friday | Saturday | Sunday |
|-------------------------|--------|---------|-----------|----------|--------|----------|--------|
| January Daily Average   | 9,036  | 8,208   | 10,532    | 7,472    | 8,050  | 5,481    | 4,701  |
| December Daily Average  | 9,817  | 10,474  | 8,034     | 8,908    | 8,335  | 9,460    | 7,631  |
| MoM% Change             | -8.0%  | -21.6%  | 31.1%     | -16.1%   | -3.4%  | -42.1%   | -38.4% |
| Last Year Daily Average | 25,057 | 25,391  | 26,033    | 24,493   | 26,030 | 13,895   | 12,792 |
| YoY% Change             | -63.9% | -67.7%  | -59.5%    | -69.5%   | -69.1% | -60.6%   | -63.2% |

### 5th Ave at 42nd St

|                         | Monday | Tuesday | Wednesday | Thursday | Friday | Saturday | Sunday |
|-------------------------|--------|---------|-----------|----------|--------|----------|--------|
| January Daily Average   | 17,199 | 18,089  | 17,573    | 18,064   | 17,680 | 14,166   | 10,731 |
| December Daily Average  | 20,955 | 22,280  | 8,034     | 19,862   | 18,766 | 20,861   | 16,013 |
| MoM% Change             | -17.9% | -18.8%  | 118.7%    | -9.1%    | -5.8%  | -32.1%   | -33.0% |
| Last Year Daily Average | 25,057 | 25,391  | 26,033    | 24,493   | 26,030 | 13,895   | 12,792 |
| YoY% Change             | -31.4% | -28.8%  | -32.5%    | -26.2%   | -32.1% | 1.9%     | -16.1% |

#### Lexington Ave at 42nd St

|                         | Monday | Tuesday | Wednesday | Thursday | Friday | Saturday | Sunday |
|-------------------------|--------|---------|-----------|----------|--------|----------|--------|
| January Daily Average   | 15,744 | 16,895  | 16,449    | 17,356   | 16,792 | 12,049   | 8,815  |
| December Daily Average  | 19,254 | 20,334  | 8,034     | 17,570   | 15,369 | 13,809   | 11,033 |
| MoM% Change             | -18.2% | -16.9%  | 104.7%    | -1.2%    | 9.3%   | -12.7%   | -20.1% |
| Last Year Daily Average | 25,057 | 25,391  | 26,033    | 24,493   | 26,030 | 13,895   | 12,792 |
| YoY% Change             | -37.2% | -33.5%  | -36.8%    | -29.1%   | -35.5% | -13.3%   | -31.1% |

### 3rd Ave at 42nd St

| January Daily Average   | Monday<br>6,012 | Tuesday<br>6,259 | Wednesday<br>6,311 | Thursday<br>7,231 | Friday<br>7,773 | Saturday<br>3,443 | Sunday<br>3,158 |
|-------------------------|-----------------|------------------|--------------------|-------------------|-----------------|-------------------|-----------------|
| December Daily Average  | 7,357           | 8,188            | 8,034              | 7,129             | 6,229           | 4,722             | 3,473           |
| MoM% Change             | -18.3%          | -23.6%           | -21.4%             | 1.4%              | 24.8%           | -27.1%            | -9.1%           |
| Last Year Daily Average | 25,057          | 25,391           | 26,033             | 24,493            | 26,030          | 13,895            | 12,792          |
| YoY% Change             | -76.0%          | -75.3%           | -75.8%             | -70.5%            | -70.1%          | -75.2%            | -75.3%          |

### Vanderbilt Ave at 42nd St

| January Daily Average   | Monday<br>8,427 | Tuesday<br>9,321 | Wednesday<br>8,864 | Thursday<br>8,717 | Friday<br>9,034 | Saturday<br>10,372 | Sunday<br>7,582 |
|-------------------------|-----------------|------------------|--------------------|-------------------|-----------------|--------------------|-----------------|
| December Daily Average  | 10,363          | 12,477           | 8,034              | 10,762            | 9,944           | 13,630             | 10,837          |
| MoM% Change             | -18.7%          | -25.3%           | 10.3%              | -19.0%            | -9.1%           | -23.9%             | -30.0%          |
| Last Year Daily Average | 25,057          | 25,391           | 26,033             | 24,493            | 26,030          | 13,895             | 12,792          |
| YoY% Change             | -66.4%          | -63.3%           | -66.0%             | -64.4%            | -65.3%          | -25.4%             | -40.7%          |

### 5th Ave at 35th St

|                         | Monday | Tuesday | Wednesday | Thursday | Friday | Saturday | Sunday |
|-------------------------|--------|---------|-----------|----------|--------|----------|--------|
| January Daily Average   | 9,178  | 9,696   | 10,023    | 8,876    | 9,805  | 7,397    | 6,463  |
| December Daily Average  | 11,332 | 13,432  | 8,034     | 11,909   | 10,925 | 12,616   | 9,855  |
| MoM% Change             | -19.0% | -27.8%  | 24.8%     | -25.5%   | -10.3% | -41.4%   | -34.4% |
| Last Year Daily Average | 25,057 | 25,391  | 26,033    | 24,493   | 26,030 | 13,895   | 12,792 |
| YoY% Change             | -63.4% | -61.8%  | -61.5%    | -63.8%   | -62.3% | -46.8%   | -49.5% |

### 5th Ave at 45th St

|                         | Monday | Tuesday | Wednesday | Thursday | Friday | Saturday | Sunday |
|-------------------------|--------|---------|-----------|----------|--------|----------|--------|
| January Daily Average   | 7,771  | 7,590   | 7,855     | 7,745    | 8,131  | 7,059    | 5,570  |
| December Daily Average  | 9,423  | 11,738  | 8,034     | 10,258   | 9,316  | 11,180   | 9,823  |
| MoM% Change             | -17.5% | -35.3%  | -2.2%     | -24.5%   | -12.7% | -36.9%   | -43.3% |
| Last Year Daily Average | 25,057 | 25,391  | 26,033    | 24,493   | 26,030 | 13,895   | 12,792 |
| YoY% Change             | -69.0% | -70.1%  | -69.8%    | -68.4%   | -68.8% | -49.2%   | -56.5% |

### Madison Ave at 45th St

|                         | Monday | Tuesday | Wednesday | Thursday | Friday | Saturday | Sunday |
|-------------------------|--------|---------|-----------|----------|--------|----------|--------|
| January Daily Average   | 4,354  | 4,996   | 4,857     | 4,950    | 3,887  | 2,288    | 1,721  |
| December Daily Average  | 5,099  | 6,017   | 8,034     | 4,104    | 4,090  | 3,925    | 2,870  |
| MoM% Change             | -14.6% | -17.0%  | -39.5%    | 20.6%    | -5.0%  | -41.7%   | -40.1% |
| Last Year Daily Average | 25,057 | 25,391  | 26,033    | 24,493   | 26,030 | 13,895   | 12,792 |
| YoY% Change             | -82.6% | -80.3%  | -81.3%    | -79.8%   | -85.1% | -83.5%   | -86.5% |

### Lexington Ave at 51st St

|                         | Monday | Tuesday | Wednesday | Thursday | Friday | Saturday | Sunday |
|-------------------------|--------|---------|-----------|----------|--------|----------|--------|
| January Daily Average   | 9,863  | 9,918   | 9,833     | 9,978    | 9,778  | 5,783    | 4,682  |
| December Daily Average  | 9,734  | 10,512  | 8,034     | 9,662    | 8,240  | 7,997    | 6,455  |
| MoM% Change             | 1.3%   | -5.7%   | 22.4%     | 3.3%     | 18.7%  | -27.7%   | -27.5% |
| Last Year Daily Average | 25,057 | 25,391  | 26,033    | 24,493   | 26,030 | 13,895   | 12,792 |
| YoY% Change             | -60.6% | -60.9%  | -62.2%    | -59.3%   | -62.4% | -58.4%   | -63.4% |