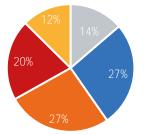

| 7%  | 9%  | Morning  |
|-----|-----|----------|
| 24% | 27% | Lunch    |
|     |     | Afternoo |
|     |     | Early Ev |
| 33% | 6   | Evening  |

| Weekda        | y Average |
|---------------|-----------|
| Morning       | 1,277     |
| Lunch         | 3,867     |
| Afternoon     | 4,854     |
| Early Evening | 3,428     |
| Evening       | 1,037     |