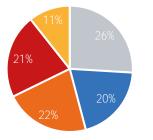

| 11% 4% | Weekd         | ay Average | 6%  | 19%    | Weeker        | id Average |
|--------|---------------|------------|-----|--------|---------------|------------|
| 34%    | Morning       | 2,262      | 11% | 1 7 /0 | Morning       | 605        |
| J470   | Lunch         | 1,781      |     |        | Lunch         | 996        |
| 24%    | Afternoon     | 1,605      |     |        | Afternoon     | 1,089      |
|        | Early Evening | 768        | 33% | 31%    | Early Evening | 348        |
| 27%    | Evening       | 256        |     |        | Evening       | 204        |